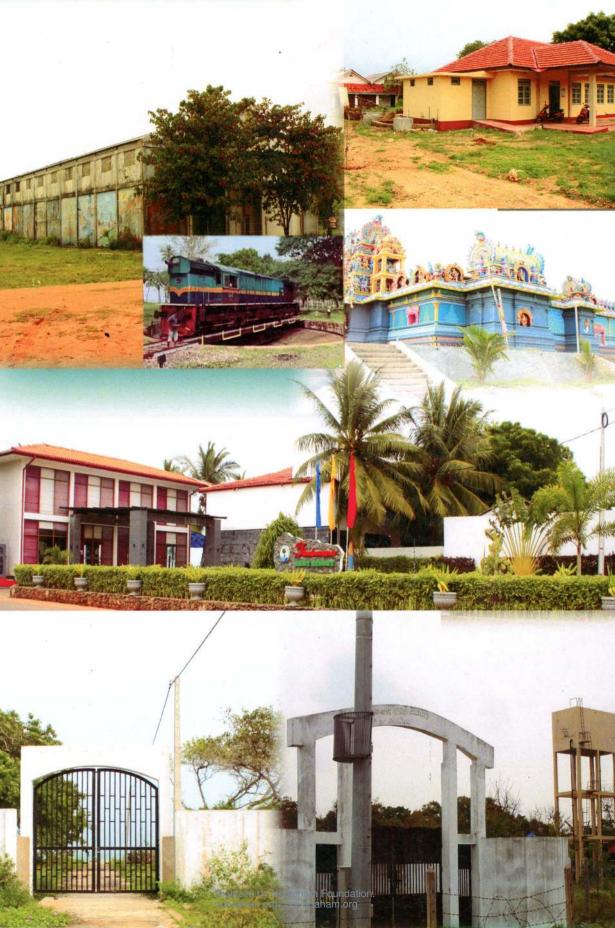

# வளம் பல கொண்ட காங்கேசன்துறை உபஅலுவலக பிரதேசம்

இலங்கையின் வடபகுகியில் யாம்ப்பாணக் குடாநாட்டில் பெரிய துறைமுகத்துடன் இலங்கை சீமெந்துக் கூட்டுத்தாபனத்தின் மிகப் பெரிய தொழிற்சாலையும் அமைந்த மிக முக்கியமான சிறு காங்கேசன்துரைப் பிரதேசம் அகம். இப்பிரதேசம் கடல்வளம். நிலவளம். சீமெந்து உற்பத்திக்கான முருகைக்கல், பனைவளம், மீன் வளங்கள் கொண்ட பிரதேசமாகும்.

பிடித்துறைமுகம் போன்ற பல

இலங்கை அரசாங்கக்கால் ஆரம்பிக்கப்பட்ட கொழிற்சாலை (மகலாவது காங்கேசன் சீமெந்து தொழிற்சாலையாகும். இலங்கை அரசாங்கம் சீமெந்து உற்பத்தி செய்வதற்கு ஏதுவாக வெளிநாட்டில் இருந்து நிபுணர்களை வரவழைத்து அந்நிபுணர்கள் இலங்கையில் பல பகுதிகளிலும் ஆராய்ச்சிகளை மேற்கொண்டு சீமெந்து உற்பத்திக்குத் தேவையான மூலப்பொருளாகிய சுண்ணாம்புக்கல் காங்கேசன்துறைப் பகுகியில் அகிகளவ உண்டெனக் கண்டறிந்து அப்பகுதியில் சீமெந்து கொழிர்சாலையை நிறுவுவதற்கு சிபார்சு செய்ததன் பின்னர் காங்கேசன்துறையில் சீமெந்து தொழிற்சாலை நிறுவப்பட்டு பல தொழிலாளிகளை வேலைக்கு நியமித்து மிக பிரமாண்டமாக இயங்கி வந்தது. இதுவே இலங்கையில் உள்ள பெரிய சீமெந்து தொழிற்சாலையாகும்.

இலங்கையில் உள்ள மீன்பிடித்துறைமுகங்களில் மயிலிட்டி மீன்பிடித்துறைமுகம் பழமை வாய்ந்த துறைமுகமாகும். யாழ் மாவட்டத்தில் பிடிக்கப்படும் மீனில் 1/3 பகுதி மயிலிட்டி மீனவர்களால் பிடிக்கப்பட்டு வந்ததென்பது யாவரும் அறிந்த விடயமாகும். அதுமட்டுமல்ல துள்ளி வந்து வலையில் சிக்கும் பெருமீன்களை பழுதடையாது பாதுகாத்து ஏற்றுமதி செய்ய இங்கு மூன்று ஐஸ் உற்பத்திசாலைகள் இயங்கி வந்துள்ளன. தற்போது ஐஸ் தொழிற்சாலைகள் இல்லாத போதும் ஏற்றுமதி வியாபாரம் நடைபெறுகிறது.

இலங்கையில் உள்ள துறைமுகங்களில் காங்கேசன்துறை துறைமுகம் ஓர் பழமை வாய்ந்த இயற்கைத் துறைமுகமாகும். இத்துறைமுகம் 1851 இல் திறக்கப்பட்டது. இது இறங்குதுறையாக அன்றும் இன்றும் இருந்து வருகிறது. கொழும்பிலிருந்து யாழ்ப்பாணம் வரும் உணவுப் பொருட்கள் இங்கேயே இறக்கப்படுகிறது. இக்கப்பல் மூலம் வரும் பொருட்களை களஞ்சியப்படுத்த பெரிய களஞ்சிய அறையும் இருந்தது.

கடல் வழித்தொடர்புகளை மேற்கொள்வதற்கு 1893ம் ஆண்டு ஓர் வெளிச்ச வீடு காங்கேசன்துறையில் அமைக்கப்பட்டது. இது காங்கேசன்துறையிலுள்ள ஏரிக்கரையில் முகப்பிலுள்ள பாகத்தில் பழைய அரண்மனையின் வெளிப்புறத்தில் அமைந்துள்ளது. இரவுக் குறிகாட்டியாகஅமையும் இவ் வெளிச்ச வீட்டின் ஒளிச்சமிக்ஞை 15 செக்கனுக்கு ஒருமுறை மூன்று வெள்ளை வெளிச்சம் ஒளிரும் வண்ணம் அமைவு பெற்று விளங்கியது. இவ் வெளிச்ச வீடு கடற்றொழிலாளிகளுக்கு பெரும் உதவியாக இருந்துள்ளது.

யாழ் மாவட்டத்தில் காசநோயாளர்களுக்கு சிகிச்சை அளிக்கும் முகமாக பெரிய இடப்பரப்பில் விடுதி வசதியுடன் மயிலிட்டி கடற்கரையில் காசநோய் வைத்தியசாலை இயங்கி வந்தது. அக்காலத்தில் காசநோய்க்கு மருந்தாக கடற்கரைக் காற்றும் சூரிய ஒளியும், போசாக்கான உணவுமே கொடுக்கப்பட்டது. அதற்குப் பொருத்தமான இடமாக மயிலிட்டிக் கடற்கரை அமைந்திருந்தமையால் அவ்விடத்திலேயே வைத்தியசாலை அமைக்கப்பட்டு இயற்கை முறையில் சிகிச்சை அளிக்கப்பட்டு வந்தது. 1990ம் ஆண்டின் பின் தற்போது மீண்டும் கட்டடங்கள் புணர்நிர்மானம் செய்யப்பட்டு வருகின்றது.

## புகையிரத நிலையம்

14 மைல் நீளமான புகையிரதப்பாதை 1902ம் ஆண்டு மார்ச் மாகம் புர்த்தியாக்கப்பட்டு மார்ச் 11ம் திகதி அப்போதைய பிரித்தானிய ஆளுநர் சேர்.வெஸ்ற் றிட்ஜ்வேயினால் (Sir.West Ridgeway) திறந்து வைக்கப்பட்டது. இந்த சேவை செப்ரெம்பர் 5ம் கிககி நீடிக்கப்பட்டது. பளை வரை யாழ்ப்பாணத்திற்குழ் கொழும்புக்கும் இடையிலான புகையிரத சேவை 1905ம் ஆண்டு ஓகஸ்ட் முதலாம் திகதி ஆரம்பிக்கப்பட்டது. யாழ்ப்பாணத்திற்கான புகையிரத சேவையை ஆரம்பிப்பதில் சேர்.பொன்.இராமநாதன், சேர்.கனகசபை, இலங்கையர் நாகலிங்கம் ஆகியோர் பெரும் பங்காந்நியள்ளனர்.

### காங்கேசன்துறைப் பட்டினம்

தூங்கா நகரம் என அழைக்கப்படும் காங்கேசன்துரையானது எவ் வேளையிலும் சன நடமாட்டம் கொண்ட ஒரு பிரதேசமாக அமைந்திருந்தது. அதற்கு பல உதாரணங்களை சொல்லலாம். காங்கேசன்துறை அவையாவன. சீமெந்து கொழிற்சாலை, காங்கேசன்துறை துரைமுகம், காங்கேசன்துறை பகையிரக நிலையம், காங்கேசன்துரை வைக்கியசாலை இவர்ளுள் முதன்மை பெறுவது காங்கேசன்துரை சீமெந்துத் தொழிற்சாலை ஆகும்.

ஆரம்ப காலத்தில் காங்கேசன்துறை புகையிரத நிலையத்திற்கு முன்பாகவுள்ள கடற்கரைப் பகுதி ''ரேவடி'' என்று அழைக்கப்பட்டு வந்தது. இங்கு தான்

வெளிநாடுகளிலிருந்து வரும் கப்பல்கள் அரசி, மா, मैं जी. சர்க்கரை. ஏனைய பொருட்களைக் கொண்டு வந்து கடலில் கரிக்கு நிற்கும். அக்கப்பல்களிலிருந்து பொருட்களை இறக்குவதற்காக தோணி, வள்ளம் ஆகியவற்றைப் பயன்படுத்தி இரவ பகலாக பொருட்களை இறக்கி கரைக்கு கொண்டு வந்து சேர்க்கும் பணி நடைபெறும். இச் செயற்பாடுகளுக்காக 500க்கும் மேலான தொழிலாளர்கள் பயன்படுத்தப்பட்டனர். இச் செயற்பாட்டினாலும், காங்கேசன்துறை நகரமானது எவ்வேளையிலும் சனநடமட்டம் மிக்க காட்சியளித்தது. காலப்போக்கில் துரைமுகமொன்றின் அவசியக்கை நோக்காகக் கொண்டு 1966ம் ஆண்டு அப்போதைய பிரதமர் கௌரவ டட்லி சேனநாயக்க அவர்களினால் அழக்கல் நாட்டப்பட்டது. துரைமுகத்திற்கான வேலைகள் யாவம் பூர்த்தியானதும் 1977ம் ஆண்டு புதிய துறைமுகம் திறந்து வைக்கப்பட்டது. இதன் நாலா பாகங்களிலிருந்தும் வெளிநாடுகளிலிருந்தும் காரணமாக நாட்டின் பொருட்கள் கப்பலில் வந்கன. இவற்றினை மேற் பார்வை செய்வகள்காக இலங்கை சுங்கத்திணைக்கள அலுவலகமும் இயங்கியது.

எந்நேரமும் மக்கள் நடமாட்டத்துடன் இயங்கிக் கொண்டிருந்த காங்கேசன்துறை நிருவனம் புகையிரதநிலையமாகும். இங்கம் பல பகையிரகங்கள் புறப்பட்டு கொழும்பை சென்றடையும் வண்ணம் இயங்கியது. அந்த வகையில் காலை 6.00க்கும், பி.ப கடுக்கி பகையிரகமாக காங்கேசன்துறையில் இருந்து கொழும்பை நோக்கி புறப்பட்டு செல்லும் மாலை 6.10 மணிக்கு "தபால் புகையிரதம்" என அழைக்கப்படும் புகையிரதம் கொழும்பு நோக்கிப் புறப்பட்டு செல்லும். இதே வேளை பகையிரகங்கள் கொழும்பிலிருந்து புறப்பட்டு காங்கேசன்துரையை வந்தடையும். பின்நாளில் இரவு 8.30 மணிக்கு நகர்சேர் கடுகதி புகையிரதம் என்றழைக்கப்படும் "இன்ரெர்சிற்றி (Intercity)"புகையிரதமானது யாழ்ப்பாணம், வவுனியா, அனுராதபுரம், பொலன்றுவை போன்ற பிரதான நகரங்களில் நிறுத்தப்பட்டு 6 மணித்தியால கால இடைவெளியில் கொழும்பை சென்றடையும். Di பகையிரக பயணங்களுக்காக யாழ்ப்பாணத்தின் பிர பிரதேசங்களிலிருந்து இருக்கைகளைப் பிடிப்பதற்காக காங்கேசன்துறை புகையிரத நிலையத்திற்கு மக்கள் வருவது வழக்கமாக இருந்தது.

அடுத்ததாக, காங்கேசன்துரையில் அமைந்துள்ள வைத்தியசாலை. 2வக இடமாக உலகப்போர் நடைபெற்ற காலப்பகுதியில் அமைக்கப்பெற்ற இவ் வைத்தியசாலையானது யாழ்ப்பாணம் பெரிய வைத்தியசாலைக்கு அடுத்தபடியாக இருந்த ஒரு சிறப்பு மிக்க வைத்தியசாலையாகும். காங்கேசன்துறை கடற்கரையோரமாக அமைக்கப்பட்ட இவ் வைத்தியசாலை நோயாளர்களுக்கேற்ப தூயகாற்றினைத் தந்த ஒரு வைத்தியசாலையாகும். அதன் காரணமாக காசநோய்க்குட்பட்ட நோயாளிகளும், சிகிச்சை பெறுவதற்காக ஒரு பிரிவு அமைக்கப்பட்டிருந்தது. பின்நாளில் இக் காசநோய்ப் பிரிவானது மயிலிட்டியில் அமைக்கப்பட்ட காசநோய்க்குரிய வைத்தியசாலைக்கு இடமாற்றம் செய்யப்பட்டது. 2 வது உலகப்போர் காலப்பகுதியில் தேசப்படைகளின் கறுப்பு இன இராணுவ வீரர்கள் காங்கேசன்துறை வைத்தியசாலையின் ஒரு பகுதியில் தங்கியிருந்ததாக தகவல்கள் தெரிவிக்கின்றன. இதன் காரணமாகவும் காங்கேசன்துறை நகரமானது எந்நேரமும் மக்கள் நடமாட்டம் நிறைந்ததாகக் காட்சியளித்தது.