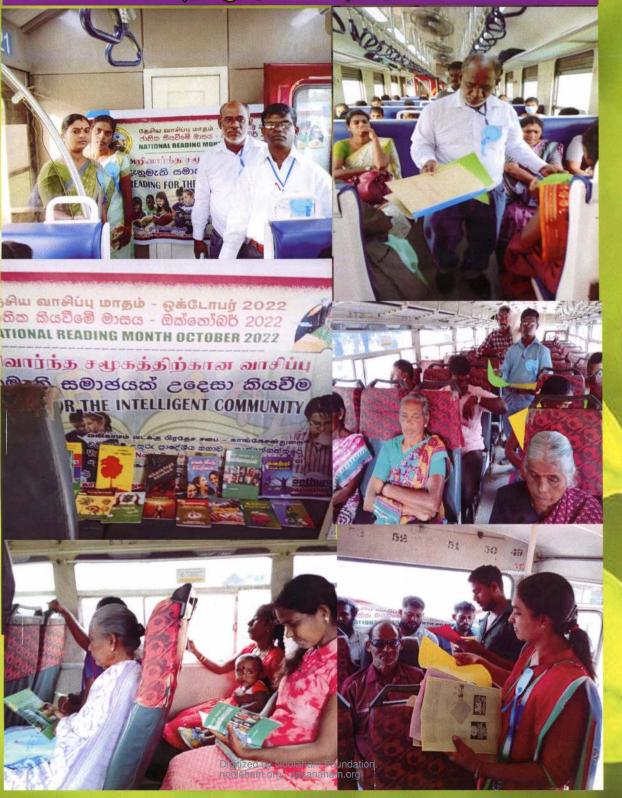

# IS SOCIAL MEDIA A CHALLENGE TO READING? DOES IT AFFECT STUDENTS?

The humans, of course, need entertainment to kill time or to get over the boredom of day to day life. Although there are many forms of entertainment, to those like peoples, Watching Television, Going to the movies, Listening to music, Dancing, Playing Sports, Surfing the internet, Playing Video games and Going out to eat are the ideal forms of entertainment. That is their favorite Past time and they Spend hours before the 'Idiotbox'.

Entertaining activities can refresh your mind and preserve your mental health as well as emotional Well-being. It will bring. It will bring happiness into your life. Some of these activates may even bring you closer to your friends and family members.

But to students like me or those who are out to increase or improve their knowledge, reading offers many Positive results. Social media, however advanced it is, can never replace books or the pleasures of reading. Past studies have found that Students who spend more time on social media sites are likely to demonstrate poor academic performance. This is because they spend times chatting online and making friends on Social media sites instead of reading books.

However, social media use van also negativity affect teenage, distracting their sleep, and exposing them to bullying rumor spreading. Unrealistic views of other people's lives and peer pressure. The risks might be related to how much social media teenagers use.

Students can develop reading habits thought, make reading a daily habit, Read in front of your child, create a reading space, Take trips to the library, Let your children pick what to read find reading moments in everyday life, Re-read favorite books and Learn more about how kids read Students reading ability van be affected by many factors including background knowledge, ability home environment. School experiences and interest level.

There is no denying that social media has transformed reading habits around the world. However, it is important to avoid sensationalizing the phenomenon as the focus must be on adapting to the challenge as it develops.

People's imagination has no limit. The reader can also create many images in his mind. They can choose what is read remains more impressive in the mind than what is seen or heard. We have another merit in reading. We can choose the time. Social media something different at the sometime. These does not happen when it comes to reading.

Today a Reader tomorrow a leader, There is loyal friend as a book, Education comes not from reading but from thinking about what they read. Social media can never be a challenge to reading. It is equally an enjoyable activity for leisure, pleasure and for improving ones knowledge. The habit of reading is one of the best qualities that a student can passes. Books are known to be your best friend for a reason. So reading is very important to develop the future leader's power.