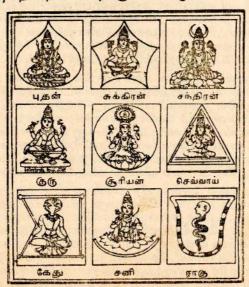

#### நவக்கிரக வணக்கம்

மாரி வழங்க மதிதோறு மல்கி வழஞ்சுரக்கப் பாரி னுயிர்க னலம்பெற நல்வின் பல்கவுன்னிச் சூரியன் சந்திரன் செவ்வர்ப் புதன்குரு சுக்கிர**ஞர்** காரி யரவு சிகிபதம் போற்றுவங் கைகுவித்தே.

|வேதமியம் பியகன்ம காண்ட நெறி நின்றியற்றி விட்டினுய்க்கும் |போதமுறே வருங்கால நியதியின்றி யமையாது புடவி யோருக் |காதலின்வாக்கி யமுறையை யனுபவத்திற் பிறமாம லாய்ந்து முன்னேன் |பாதமலர் படினிந்திடுவாம் பஞ்சாங்கங் கணித்துலகிற் பரப்புமாறே.