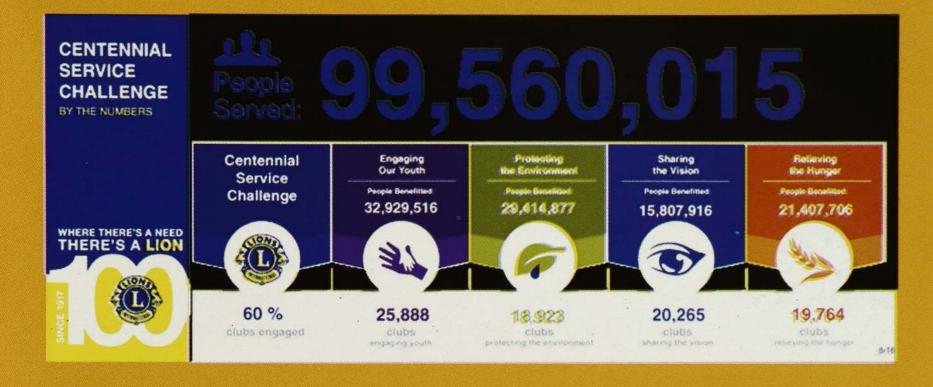

#### **Centennial Service Challenge**

How does one celebrate a century of service? Through service itself!

For Lions Clubs International, the 100th anniversary in 2017 is a time to do even more. At the 2014 International Convention in Toronto, Canada, the Centennial Service Challenge presented Lions around the world with the goal to serve 100 million people by June 30, 2018.

The Centennial Service Challenge encourages Lions to focus their efforts around four key areas:

Engaging Our Youth, which includes sponsoring Leo Clubs, participating in the Youth Camp & Exchange Program, and organizing local Peace Poster Contests

Sharing the Vision, which includes conducting vision screenings, providing Braille and large-print books to a local library, and organizing sporting events for the blind and visually impaired.

Relieving the Hunger, which includes collecting food for food banks, delivering meals to the elderly or disabled, and supporting community garden projects

Protecting Our Environment, which includes recycling projects, building wells and latrines in communities in need and community cleanup campaigns

By July 15, 2015, just one year into the challenge, 46 million people had already benefited from Lions Centennial projects.