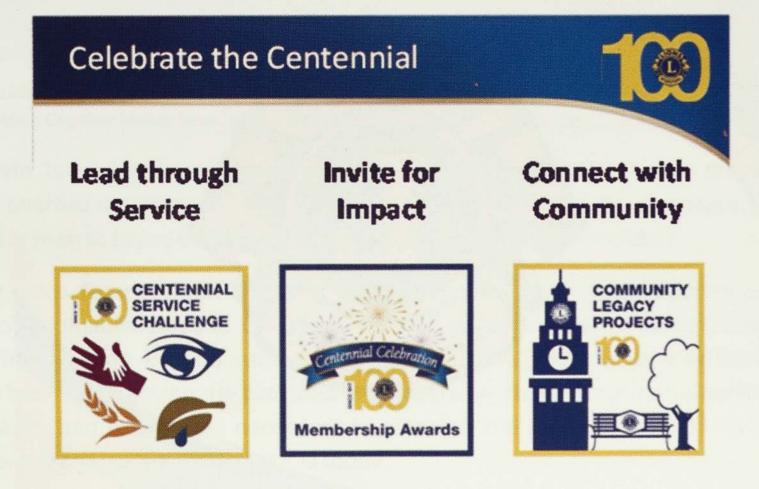

## **Lions Clubs Today**

1.4 million Lions

46,000 clubs

200 countries and geographic areas

United by 1 idea

10

As Lions Clubs approaches our 100<sup>th</sup> anniversary, all Lions are called to celebrate our Centennial by:

Leading through Service: Help benefit over 100 million people by completing Centennial Service Challenge projects involving youth, vision, hunger and the environment.

Inviting for Impact: One Lion serves an average of 50 people every year. Adding new members and clubs means more people can be served than ever before.

Connecting with Community: Your club can leave a lasting impact on your community through activities like donating a park bench, establishing a community garden or building a clinic as a Community Legacy Project.