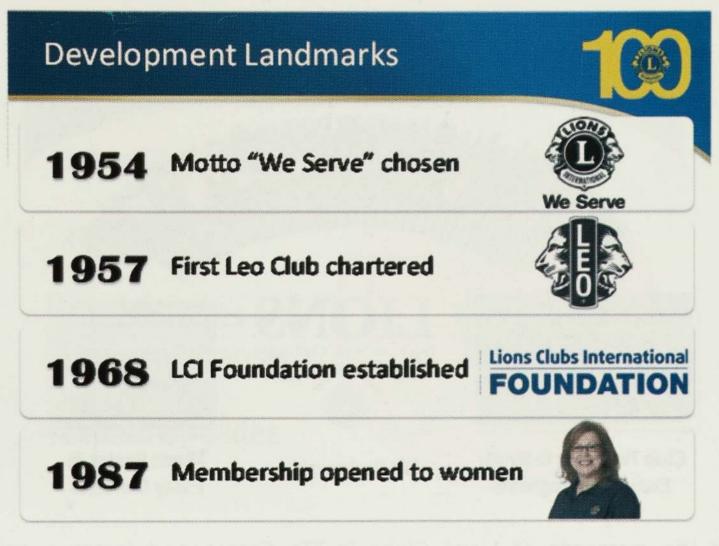

Other landmarks in Lions Clubs' development include:

In 1954, the motto "We Serve" was chosen.

In 1957, the first Leo Club was chartered, giving young people the opportunity to serve. Today there are more than 6700 Leo clubs in more than 140 countries.

In 1968, the Lions Clubs International Foundation was established. The foundation, which provides funding for disaster relief, youth, sight and other humanitarian projects, now awards millions of dollars in grants each year, largely through the generosity of Lions.

In 1987, membership was opened to women. Today, women make up nearly 30% of our membership and are the fastest growing segment of members.

One of the purposes of Lions Clubs is "To Create and foster a spirit of understanding among the peoples of the world."