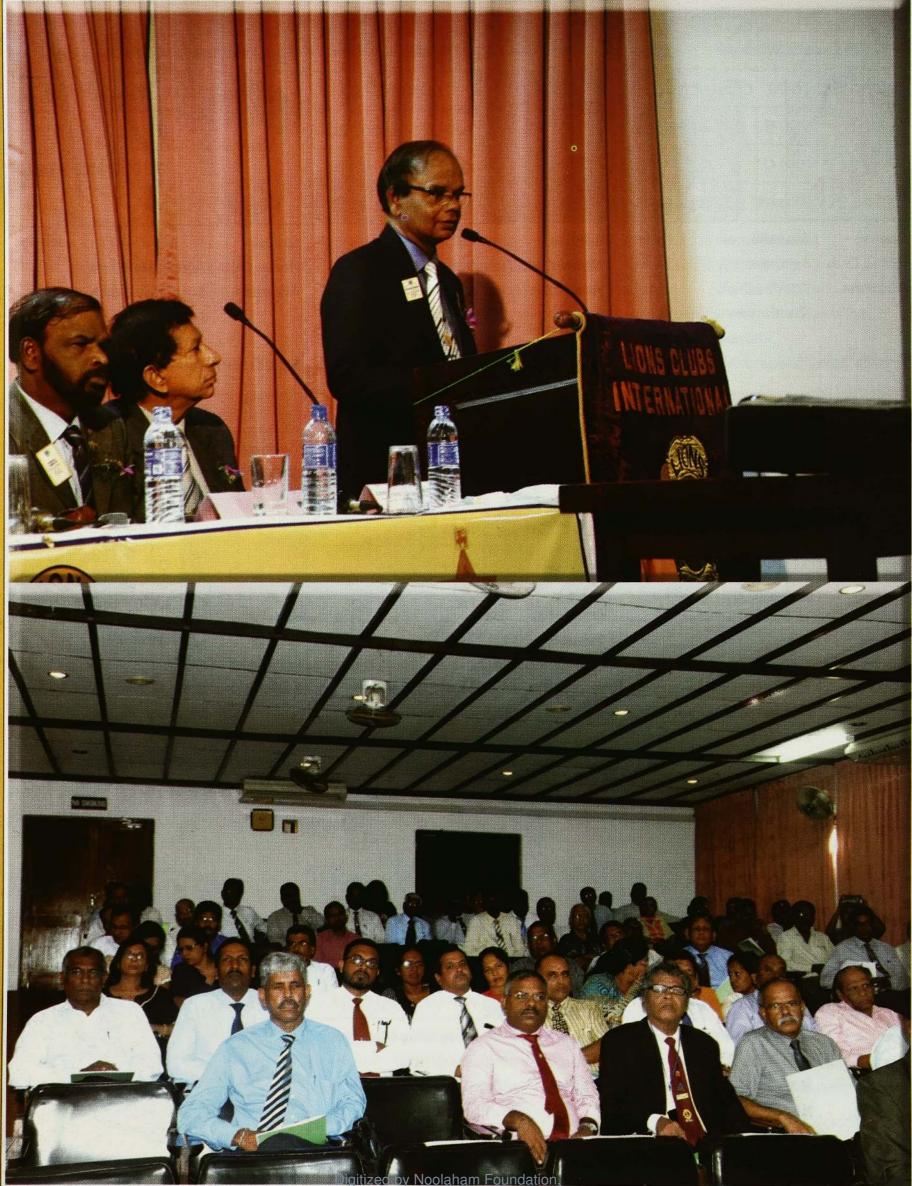

### DISTRICT GOVERNOR, 1ST VICE DG, 2ND VICE DG JOIN HANDS TO FACE THE CENTENNIAL SERVICE CHALLEGE

### **CENTENNIAL DISTRICT GOVERNOR** LION. DR. V. THIYAGARAJAH MJF, MAF and FIRST LADY RANJI Digitized by Noolaham Foundation.

- 12 -

HSA

A New Era of Speed and Convenience in your Savings Account

Bank of Ceylon now offers convenient banking, with your savings account at your fingertips.