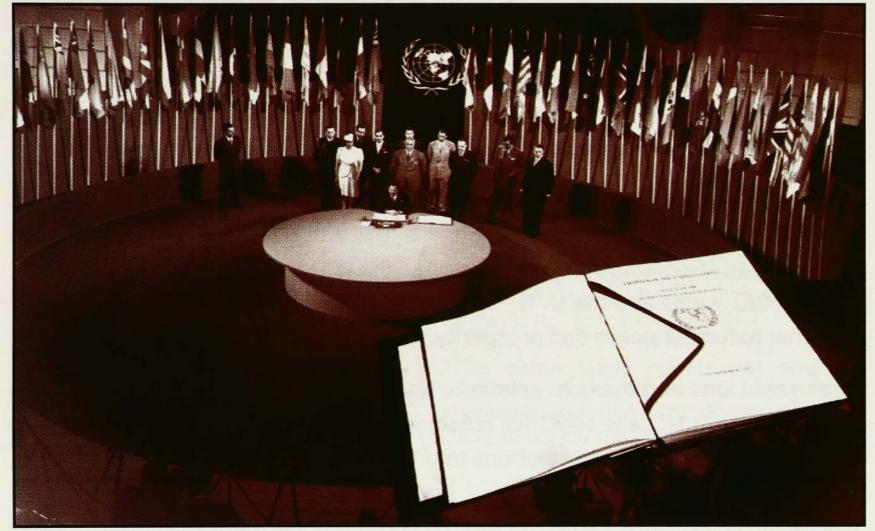

#### 1945: Uniting Nations

The ideal of an international organization is exemplified by our enduring relationship with the United Nations. We were one of the first nongovernmental organizations invited to assist in the drafting of the United Nations Charter and have supported the work of the UN ever since.

## **United Nations**

**Photo Caption:** Lions Clubs International has worked with the United Nations since its founding in 1945 to bring help to people in need around the globe

As World War II raged, leaders of the Allied nations looked beyond the end of the conflict and held talks on a world body for preserving peace–an entity that would be stronger than the toothless League of Nations. Lions rallied behind the idea. In 1943 in Cleveland at their international convention, Lions endorsed a U.S. House of Representatives resolution calling for an international peacekeeping mechanism once the fighting ended.

In February 1945, Lions' founder Melvin Jones gathered with leaders of other national groups to meet with Secretary of the Treasury Henry Morgenthau Jr. and Assistant Secretary of State for Public Affairs Archibald MacLeish to discuss forming a United Nations. In April Lions headquarters asked clubs to hold a United Nations week to show support for the initiative.

Lion Clubs International was one of the first nongovernmental organizations invited to assist in drafting the U.N. Charter. Jones, International President D.A. Skeen of Salt Lake City, Utah, and future International President Fred W. Smith of Ventura, California, helped to formulate the NGO section of the charter and participated in developing the U.N.'s humanitarian mission. On June 26, 1945, the U.N. charter was signed by the representatives of 50 countries.

Two years later in 1947, in recognition of the importance of Lions Clubs to its mission, the United Nations gave Lions consultative status with the U.N. Economic and Social Council, committed to the welfare of people worldwide. For generations, Lions and the U. N. have shared many common goals and worked together to further peace and prosperity.