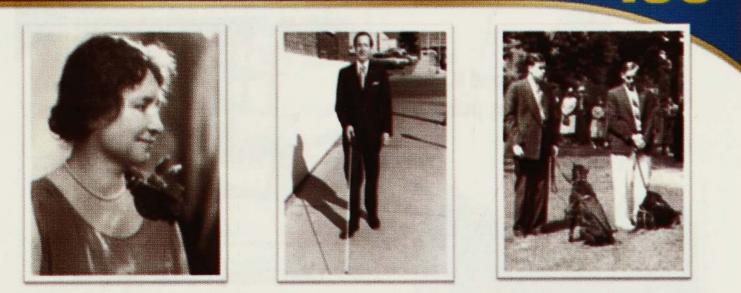

## **Helen Keller**

Born in Tuscumbia, Alabama, USA, in 1880, Helen Keller developed a fever at 18 months of age that left her blind and deaf.

With the help of an exceptional teacher, Anne Mansfield Sullivan of the Perkins School for the Blind, Helen Keller learned sign language and braille. A few years later, she learned to speak. As an adult she became a tireless advocate for people with disabilities. And in 1925, she

attended the Lions Clubs International Convention and challenged Lions to become "knights of the blind in the crusade against darkness."

The Lions accepted her challenge and our work ever since has included sight programs aimed at preventable blindness.

# 1925: Helen Keller challenged Lions to be "knights of the blind" 1930: Lion George Bonham painted a cane white with a red band 1939: The Detroit Uptown Lions Club started a guide dog school

In 1925, Helen Keller spoke at the Lions convention and challenged Lions to become "knights of the blind." Lions enthusiastically accepted her challenge, expanding their service to people who were visually impaired.

To allow people who were blind to navigate streets more safely, Lion George Bonham painted a cane white with a red band in 1930, an innovation that is still in use today.

And in 1939, members of the Detroit Uptown Lions Club converted a farmhouse into a guide dog school, helping to popularize the idea of service dogs.