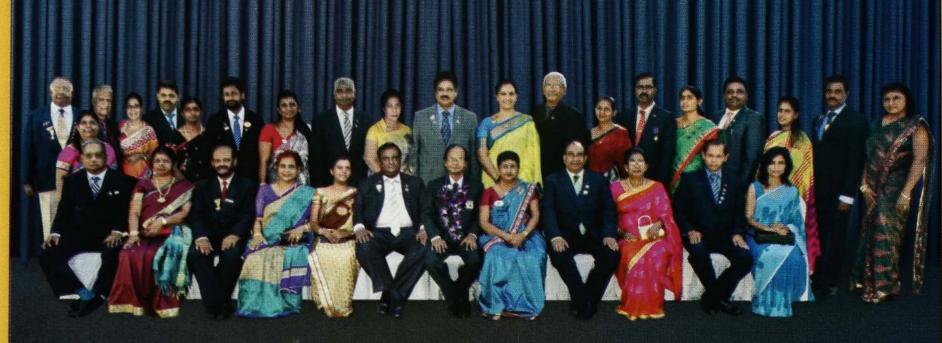

### International President with District Governor and Spouses

INTERNATIONAL PRESIDENT LION CHANCELLOR ROBERT "BOB" E.CORLEW LION DIANNE PMJF DISTRICT GOVERNOR LION. DR. V. THIYAGARAJAH MJF, MAF LION LADY RANJI