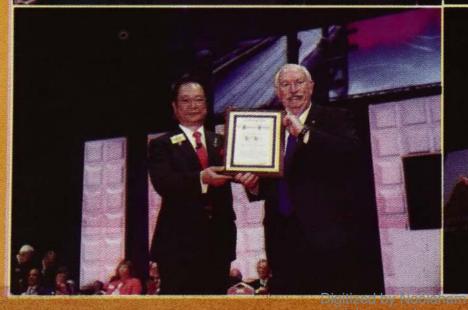

### **CENTENNIAL DISTRICT GOVERNOR** LION. DR. V. THIYAGARAJAH MJF, MAF and FIRST LADY RANJI Digitized by Noolaham Foundation.

- 12 -

HSA

A New Era of Speed and Convenience in your Savings Account

Bank of Ceylon now offers convenient banking, with your savings account at your fingertips.