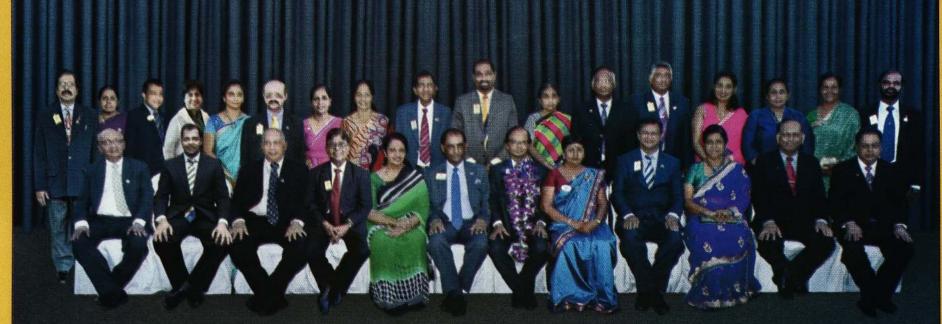

### International President with District Governor and Spouses

INTERNATIONAL PRESIDENT LION CHANCELLOR ROBERT "BOB" E.CORLEW LION DIANNE PMJF DISTRICT GOVERNOR LION. DR. V. THIYAGARAJAH MJF, MAF LION LADY RANJI

### DISTRICT GOVERNOR, 1ST VICE DG, 2ND VICE DG JOIN HANDS TO FACE THE CENTENNIAL SERVICE CHALLEGE

### **CENTENNIAL DISTRICT GOVERNOR** LION. DR. V. THIYAGARAJAH MJF, MAF and FIRST LADY RANJI Digitized by Noolaham Foundation.

- 12 -

HSA

A New Era of Speed and Convenience in your Savings Account

Bank of Ceylon now offers convenient banking, with your savings account at your fingertips.