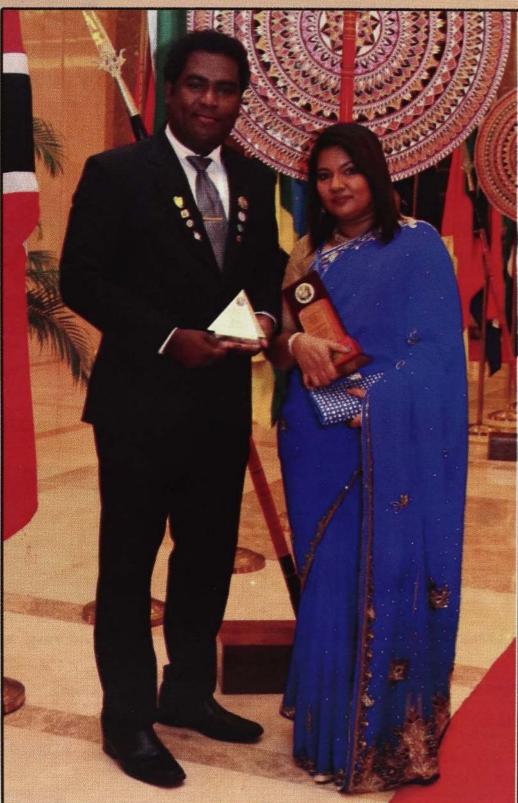

### **CENTENNIAL DISTRICT GOVERNOR** LION. DR. V. THIYAGARAJAH MJF, MAF and FIRST LADY RANJI Digitized by Noolaham Foundation.

- 12 -

HSA

A New Era of Speed and Convenience in your Savings Account

Bank of Ceylon now offers convenient banking, with your savings account at your fingertips.