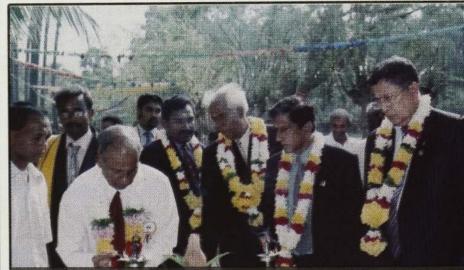

### International President with District Governor and Spouses

INTERNATIONAL PRESIDENT LION CHANCELLOR ROBERT "BOB" E.CORLEW LION DIANNE PMJF DISTRICT GOVERNOR LION. DR. V. THIYAGARAJAH MJF, MAF LION LADY RANJI