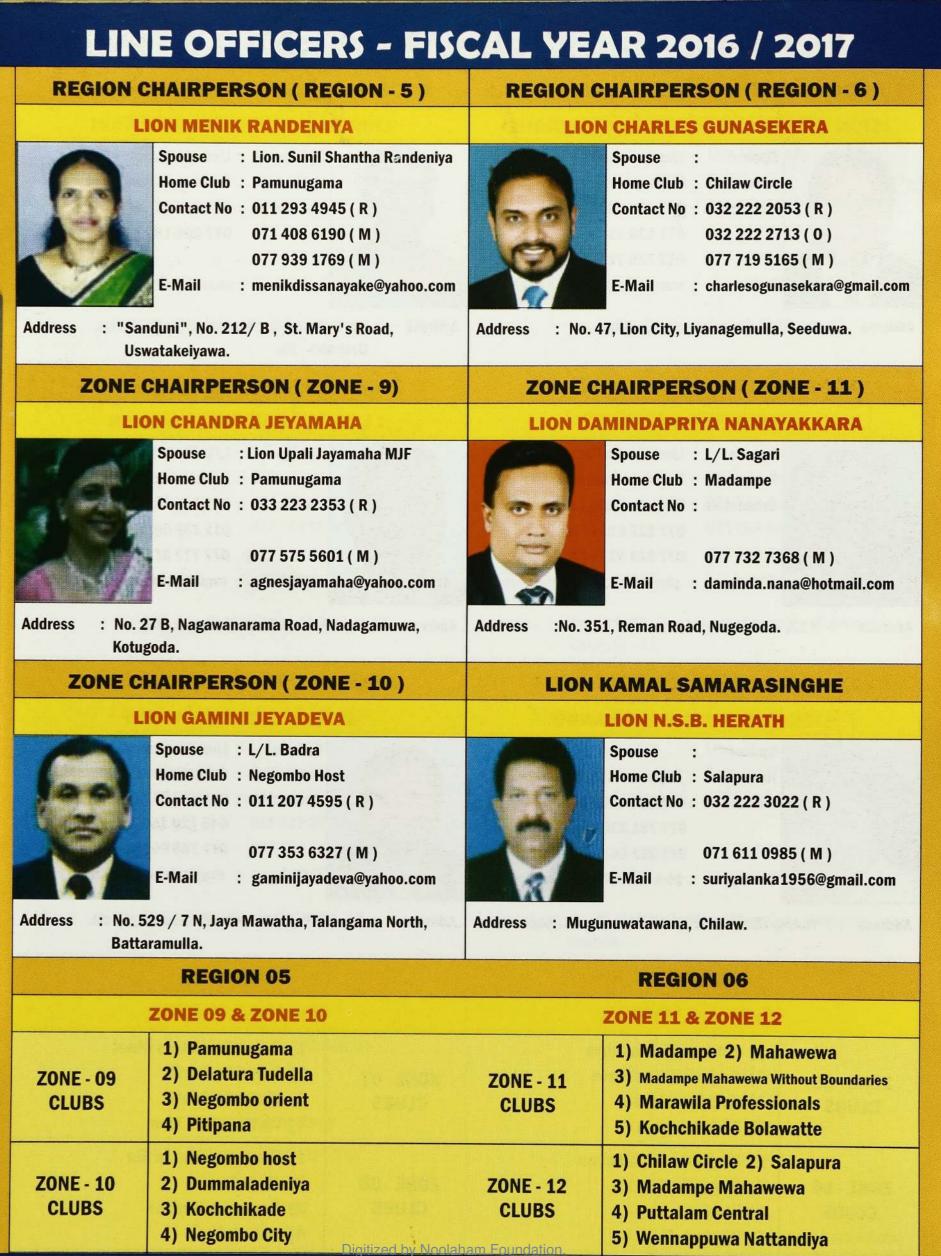

|  |                                |                                                                                                     |                    |
|                                                                                                                                 |  | ZONE - 06<br>CLUBS             | <ol> <li>Negombo Catamaran</li> <li>Negombo Metro</li> <li>Wattala</li> <li>Wattala City</li> </ol> | ZONE - 08<br>CLUBS |

noolaham.org | aavanaham.org

: P 52, 12th Lane, Nivasipura Address

# **ZONE CHAIRPERSON (ZONE - 6)**

#### LION P DHARMINIE FERNANDO



Spouse ٠ Home Club : Negombo Catamaran Contact No : 031 223 1463 ( R ) 077 781 3307 (0) 071 321 2430 (M) : bluerosewriters@gmail.com E-Mail

: Victory Villa, No. 450 / 18, Main Street, Negombo. Address



- 115 -

| LIN                  | E OFFICERS - FIS                                                                                                                                                                                                                | CAL YE                                                                                                           | AR 2016 / 2017                                                                                                                                                   |
|----------------------|---------------------------------------------------------------------------------------------------------------------------------------------------------------------------------------------------------------------------------|----------