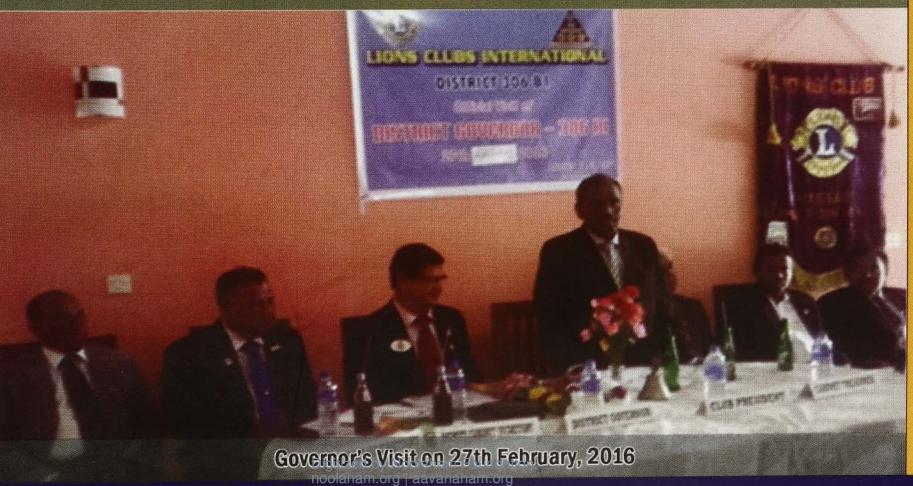

### DISTRICT GOVERNOR, 1ST VICE DG, 2ND VICE DG JOIN HANDS TO FACE THE CENTENNIAL SERVICE CHALLEGE

### **CENTENNIAL DISTRICT GOVERNOR** LION. DR. V. THIYAGARAJAH MJF, MAF and FIRST LADY RANJI Digitized by Noolaham Foundation.

- 12 -

HSA

A New Era of Speed and Convenience in your Savings Account

Bank of Ceylon now offers convenient banking, with your savings account at your fingertips.