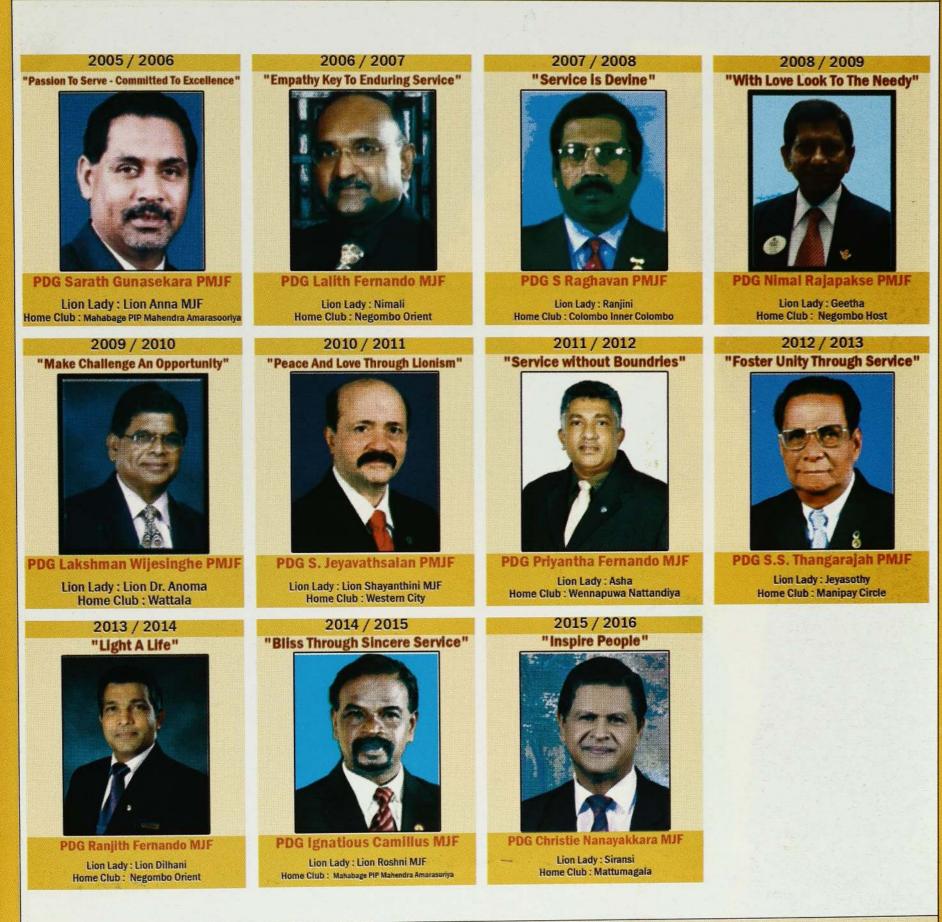

a

> 1999 / 2000 "Heal the World"



PMCC/PDG Dr. C.J. Ian MJF Lion Lady : Jayantha Home Club : Negombo Host

2003 / 2004 "Reaching New Frontiers"



PDG Dr. Rohan Perera MJF Lion Lady : Priyaneetha Home Club : Negombo Host

1996 / 1997 "Lead to New Horizons"



PDG Chitral Amaratunga MJF Lion Lady : Pushpa Home Club : Wattala

2000 / 2001 "Love, Light & Care"



PDG Rohitha Udawatte PMJF Lion Lady : Srini Home Club : Kelaniya

2004 / 2005 "Prosperity Through National Unity"



PMCC/PDG S. Sivananthan PMJF Lion Lady : Vijayaluxmi Home Club : Colombo North

### Past Governors Honour Month:

Lions Honour the Past Governors in February for their contribution and the Leadership they have played during their Governorship.

# PAST DISTRICT GOVERNORS DISTRICT 306 B 1 - ( 2005/2006 TO 2015/2016)



### Emergence of New Sub District 306 B 1:

The Multiple District 306 A, B and C were further sub-divided as A1, A2, B1, B2, C1 and C2 at the Multiple Convention held on 13th March 2005 and it became effective from 1st July, 2005.

Digitized by Noolaham Foundation. noolaham.org | aavanaham.org

# **MULTIPLE DISTRICT 306 - MAP SHOWING 6 DISTRICTS**



# KEY OFFICERS OF MD 306 - 2016 / 2017

# **COUNCIL CHAIRPERSON**

### **LION DUMINDA MUNASINGHE MJF**





| MINDA MU    | JN | ASINGHE MJF                                                        |
|-------------|----|--------------------------------------------------------------------|
| SPOUSE      | ;  | L/L Rasadari                                                       |
| HOME CLUB   | :  | Dehiwala North