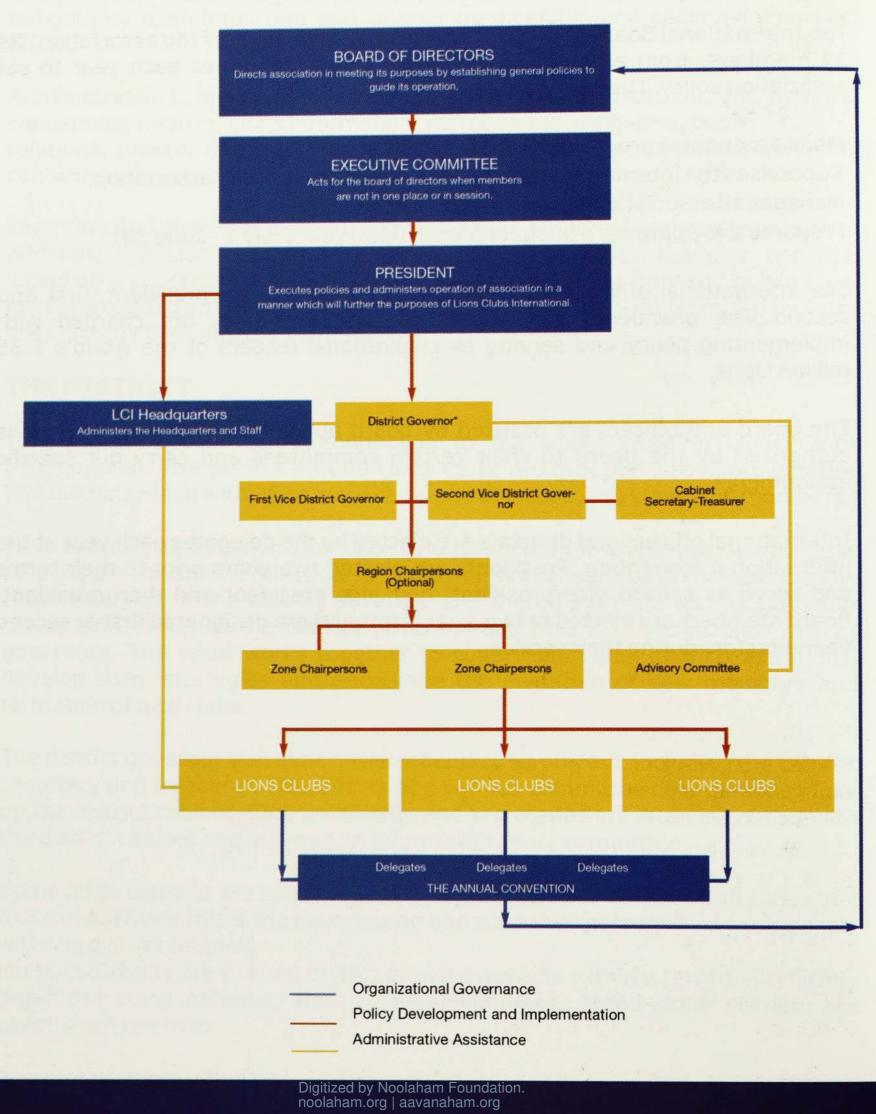

## THE GLOBAL LEADER IN HUMANITARIAN SERVICE. Our Structure

### THE LIONS CLUB

You may be surprised to know that, while you are a proud and newly-minted Lion, you are not technically a member of the International Association of Lions Clubs! You are a member of your local club and the club is a member of the association.

### THE DISTRICT

The district is your club's connection to the wider world of Lions Clubs International. The world's 45,000 Lions Clubs are grouped into approximately 750 districts, each with 35 or more clubs and at least 1,250 Lions club members.

Each district has a district governor who is elected for a one-year term and is responsible for the overall success of our mission of service in the district. The responsibilities of the district governor are shared with the district governor team, comprising of the district governor and first and second vice district governors. The team works together to supervise overall district operations, develop team strategies and encourage the invitation of new members and formation of new clubs.

### THE INTERNATIONAL ORGANIZATION

The International Board of Directors is the governing body of the association. Its 34 members, from all parts of the world, meet four times each year to set association policy. The board also:

The board and officers are assisted by board appointees; distinguished Lions authorized by the board to chair certain committees and carry out specific assignments.

International officers and directors are elected by the delegates each year at the international convention. Presidents are elected two years prior to their terms and serve as second vice president, first vice president and then president. Board members are elected to two-year terms and are designated first or second year directors during their service.

## Lions Clubs International Organization Chart