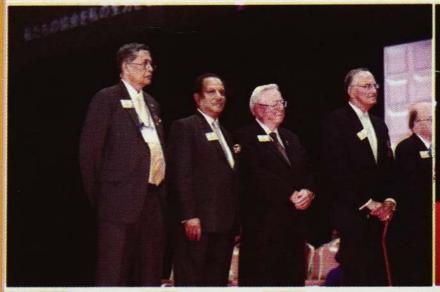

### International President with District Governor and Spouses

INTERNATIONAL PRESIDENT LION CHANCELLOR ROBERT "BOB" E.CORLEW LION DIANNE PMJF DISTRICT GOVERNOR LION. DR. V. THIYAGARAJAH MJF, MAF LION LADY RANJI