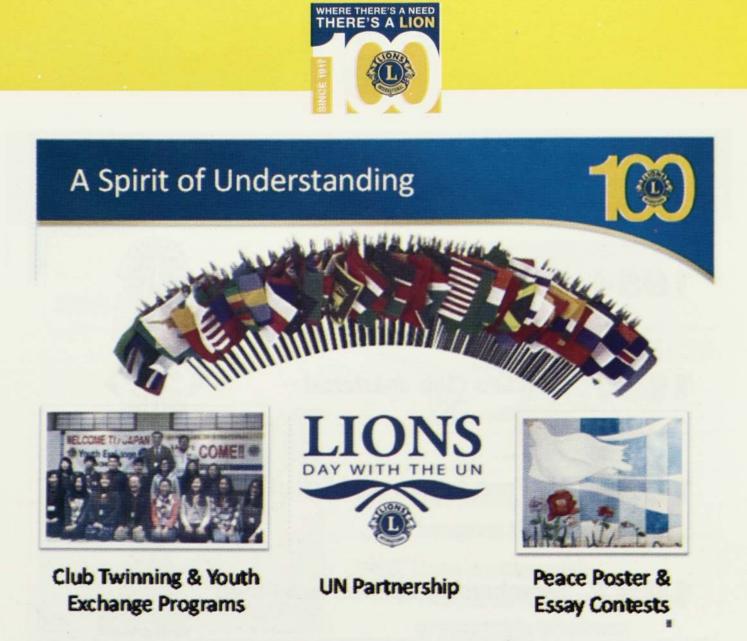

In addition to the global reach of our service mission, Lions Clubs also:

- Fosters Twinning between clubs to formalize friendships with clubs in other countries, learn about different cultures and exchange experiences and ideas about what it means to be a Lion.

- Runs Youth Camp and Exchange Programs to develop thousands of young global citizens by encouraging peace and promoting international understanding.

- Have supported the United Nations since its founding and continues partnering with UN agencies today. Each year, Lions Day with the UN gives Lions the opportunity to demonstrate how the UN and Lions can continue to help those in need on a global scale.

We also established the Peace Poster and Peace Essay Contests, providing a platform for millions of young people worldwide to express their visions of peace.