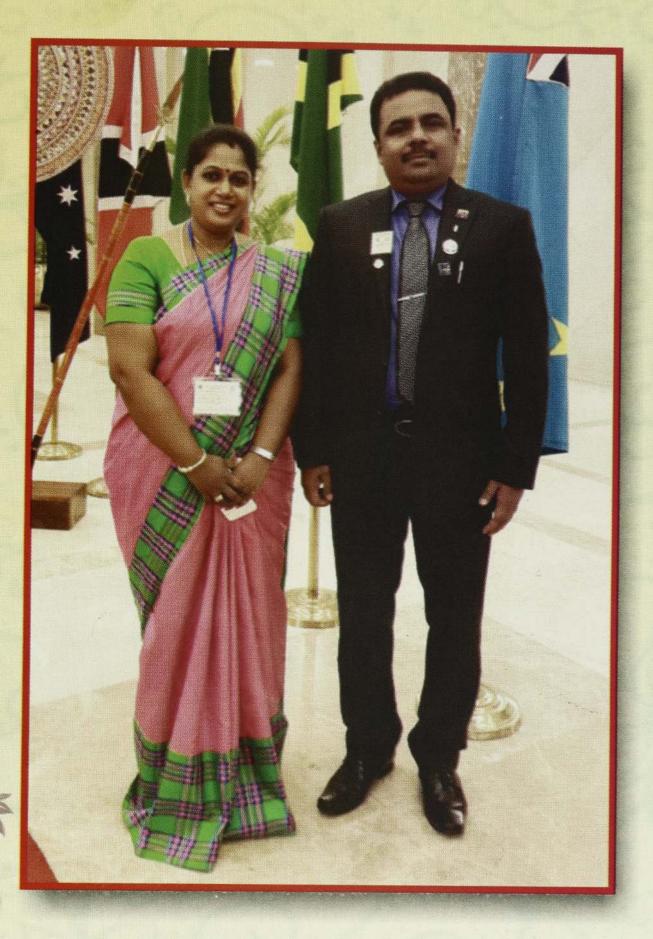

### **CENTENNIAL DISTRICT GOVERNOR** LION. DR. V. THIYAGARAJAH MJF, MAF and FIRST LADY RANJI Digitized by Noolaham Foundation.

- 12 -

HSA

A New Era of Speed and Convenience in your Savings Account

Bank of Ceylon now offers convenient banking, with your savings account at your fingertips.