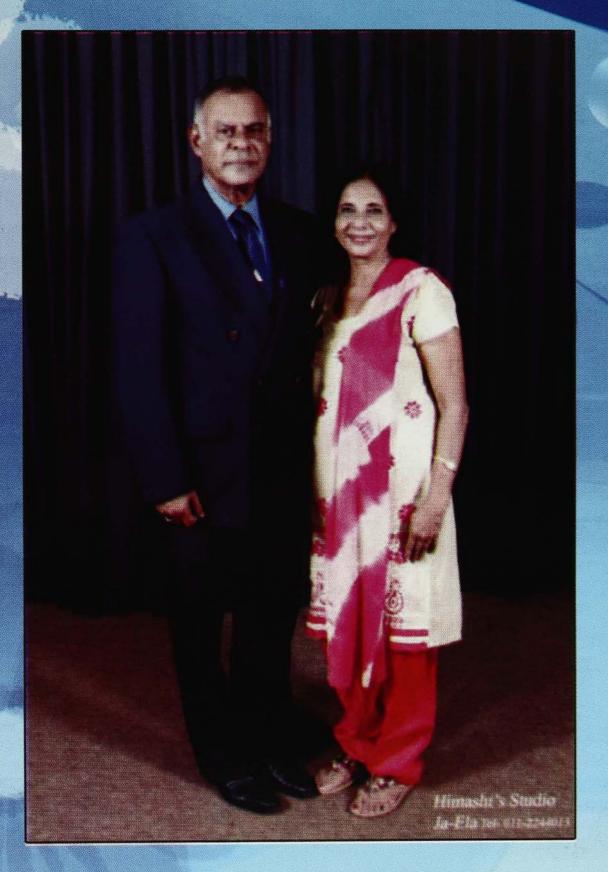

### **CENTENNIAL DISTRICT GOVERNOR** LION. DR. V. THIYAGARAJAH MJF, MAF and FIRST LADY RANJI Digitized by Noolaham Foundation.

- 12 -

HSA

A New Era of Speed and Convenience in your Savings Account

Bank of Ceylon now offers convenient banking, with your savings account at your fingertips.