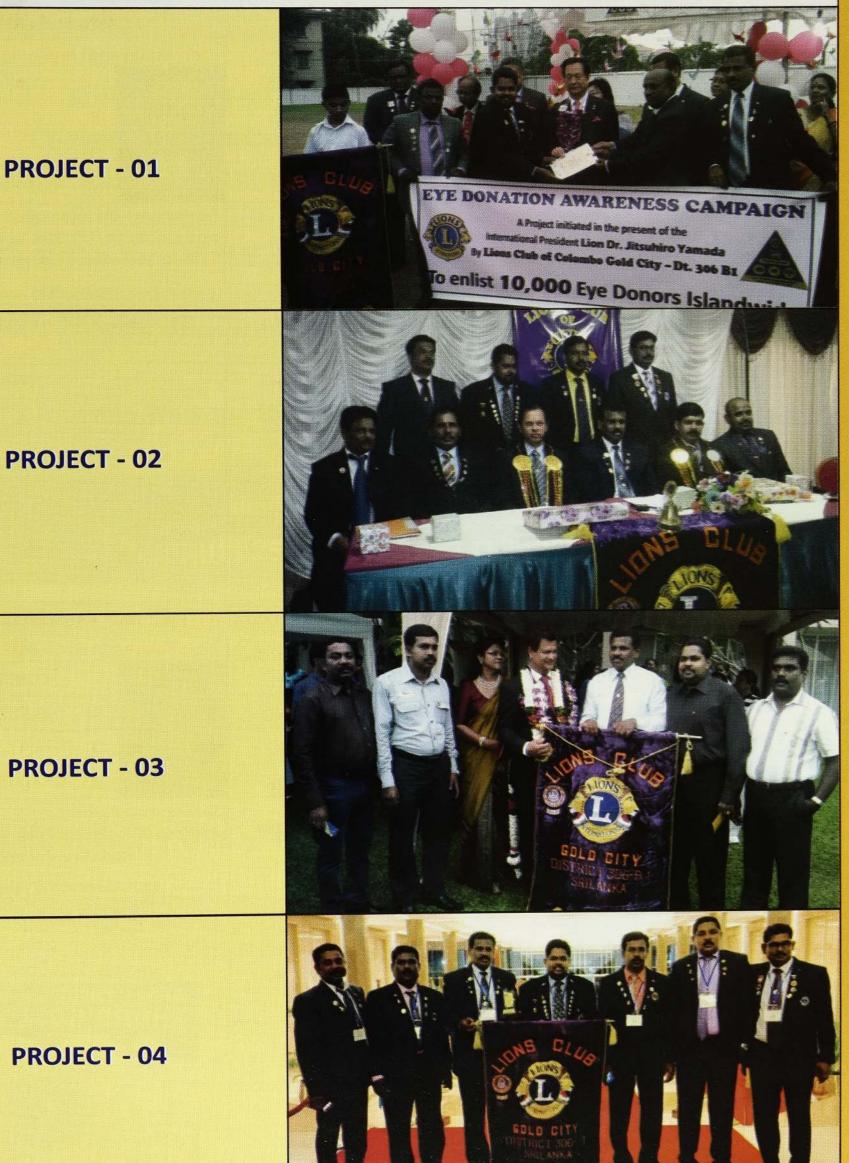

### **Centennial Service Challenge Press Release**

Lions Clubs International Announces Global Initiative to Serve 100 Million People by 2017

Toronto, Canada, July 8, 2014 – Lions Clubs International President Joe Preston announced a new global initiative to serve 100 million people by 2017 at the association's 97th annual International Convention held in Toronto. The Centennial Service Challenge is a humanitarian initiative that brings Lions clubs around the world together in service to celebrate the association's 100th anniversary in 2017.

#### **Centennial Service Challenge**

How does one celebrate a century of service? Through service itself!

For Lions Clubs International, the 100th anniversary in 2017 is a time to do even more. At the 2014 International Convention in Toronto, Canada, the Centennial Service Challenge presented Lions around the world with the goal to serve 100 million people by June 30, 2018.

The Centennial Service Challenge encourages Lions to focus their efforts around four key areas:

Engaging Our Youth, which includes sponsoring Leo Clubs, participating in the Youth Camp & Exchange Program, and organizing local Peace Poster Contests

Sharing the Vision, which includes conducting vision screenings, providing Braille and large-print books to a local library, and organizing sporting events for the blind and visually impaired.

Relieving the Hunger, which includes collecting food for food banks, delivering meals to the elderly or disabled, and supporting community garden projects

Protecting Our Environment, which includes recycling projects, building wells and latrines in communities in need and community cleanup campaigns

By July 15, 2015, just one year into the challenge, 46 million people had already benefited from Lions Centennial projects.