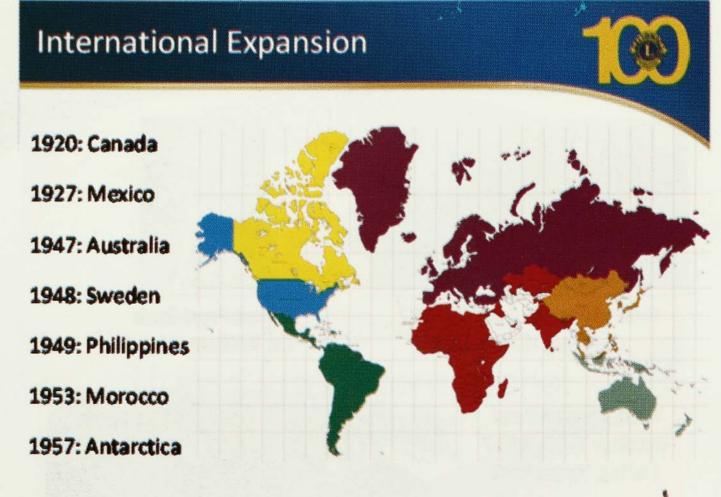

#### 1920: Going International

Just three years after our founding, Lions became international when we established the first club in Canada. Mexico followed in 1927. In the 1950s and 1960s international growth accelerated, with new clubs in Europe, Asia and Africa.

In 1927, the Nuevo Laredo club was formed in Mexico and a number of other clubs in Latin America quickly followed.

With the addition of Lions Clubs in Lismore, Australia; Stockholm, Sweden; and Manila, Philippines in the 1940s, Lions were well on their way to a global presence.

By 1950, there were more than 400,000 Lions in 31 countries and we would soon include every continent with the establishment of a club in Casablanca, Morocco in 1953 and one by Antarctica research scientists in 1957.