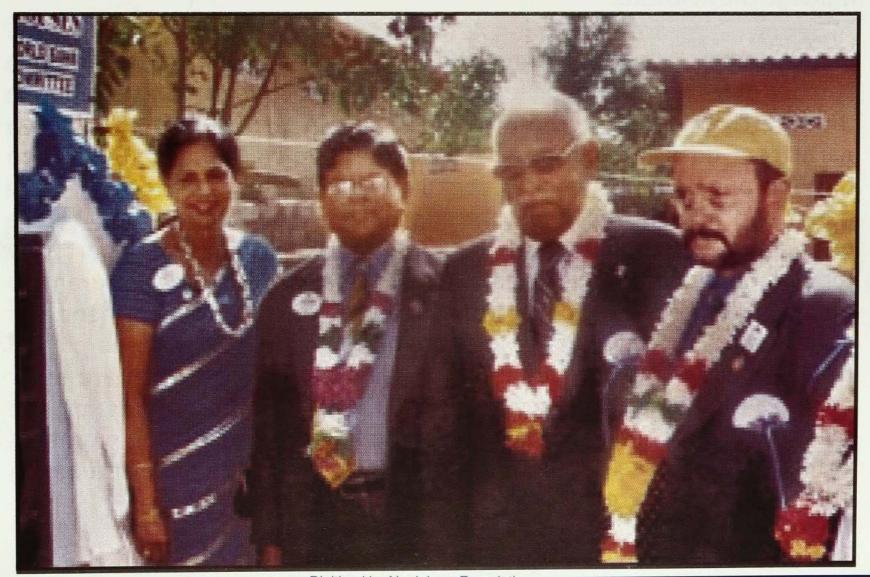

### DISTRICT GOVERNOR, 1ST VICE DG, 2ND VICE DG JOIN HANDS TO FACE THE CENTENNIAL SERVICE CHALLEGE

### **CENTENNIAL DISTRICT GOVERNOR** LION. DR. V. THIYAGARAJAH MJF, MAF and FIRST LADY RANJI Digitized by Noolaham Foundation.

- 12 -

HSA

A New Era of Speed and Convenience in your Savings Account

Bank of Ceylon now offers convenient banking, with your savings account at your fingertips.