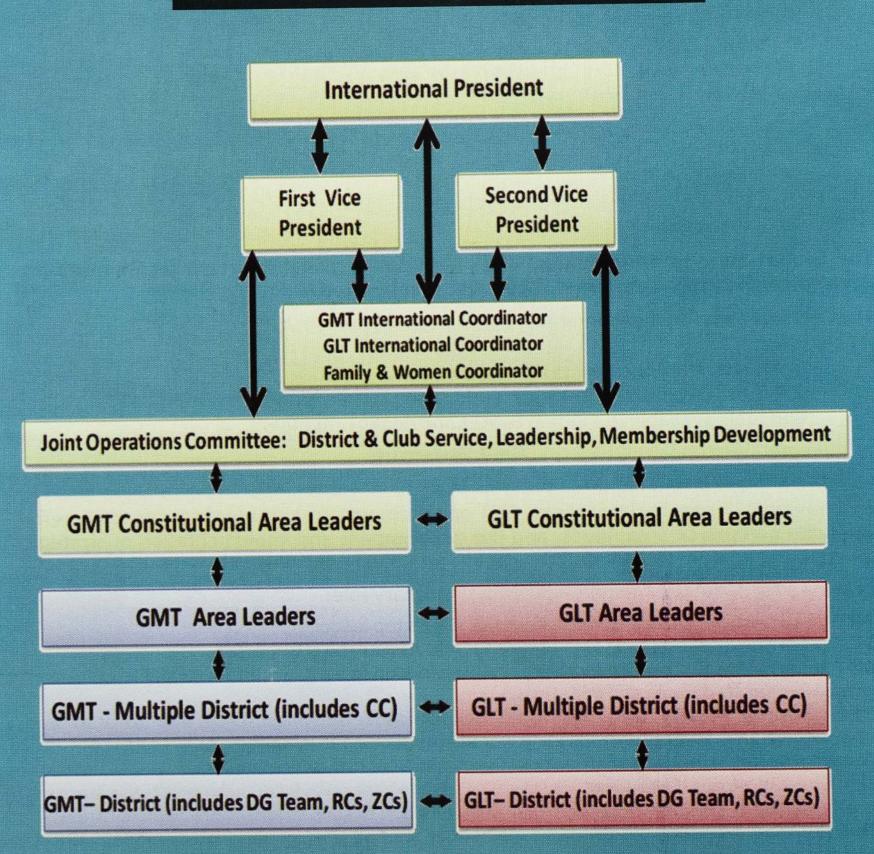

## THE GLOBAL LEADER IN HUMANITARIAN SERVICE. Our Structure

### THE DISTRICT

The district is your club's connection to the wider world of Lions Clubs International. The world's 45,000 Lions Clubs are grouped into approximately 750 districts, each with 35 or more clubs and at least 1,250 Lions club members.

Each district has a district governor who is elected for a one-year term and is responsible for the overall success of our mission of service in the district. The responsibilities of the district governor are shared with the district governor team, comprising of the district governor and first and second vice district governors. The team works together to supervise overall district operations, develop team strategies and encourage the invitation of new members and formation of new clubs.

The district governor also supervises other district officers, including the cabinet secretary and treasurer. The officers and various committee chairpersons make up the district cabinet. Club presidents and secretaries are often in contact with the district cabinet and serve as an informal advisory committee.

Some large districts are subdivided into regions of 10 to 16 clubs and zones of 4 to 8 clubs. Where this is the case, region and zone chairpersons also work closely with the district cabinet.

Multiple districts are formed by two or more districts within a territory, typically organized along national, state or provincial lines. Stand-alone districts are called single districts.

### THE INTERNATIONAL ORGANIZATION

The International Board of Directors is the governing body of the association. Its 34 members, from all parts of the world, meet four times each year to set association policy. The board also:

## Lions Clubs International Organization Chart