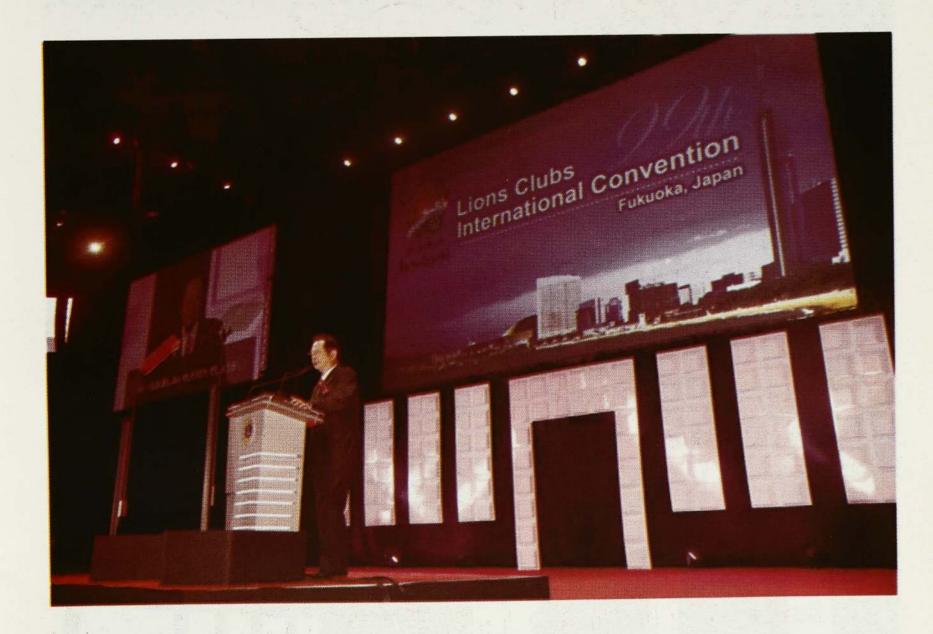

### 99th Lions Clubs International Convention

Fukuako, Japan - 24th - 28th June 2016

Lions Clubs 99th LCICon Fukuoka, Japan June 23 - July 28, 2016

Lions Clubs International Convention

Fukuoka, Japan

#### CHANCELLOR BOB CORLEW INTERNATIONAL PRESIDENT

Chancellor Bob Corlew, from Milton, Tennessee, USA, was elected to serve as president of Lions Clubs International at the association's 99th International Convention held in Fukuoka, Japan, June 24 through 28, 2016.