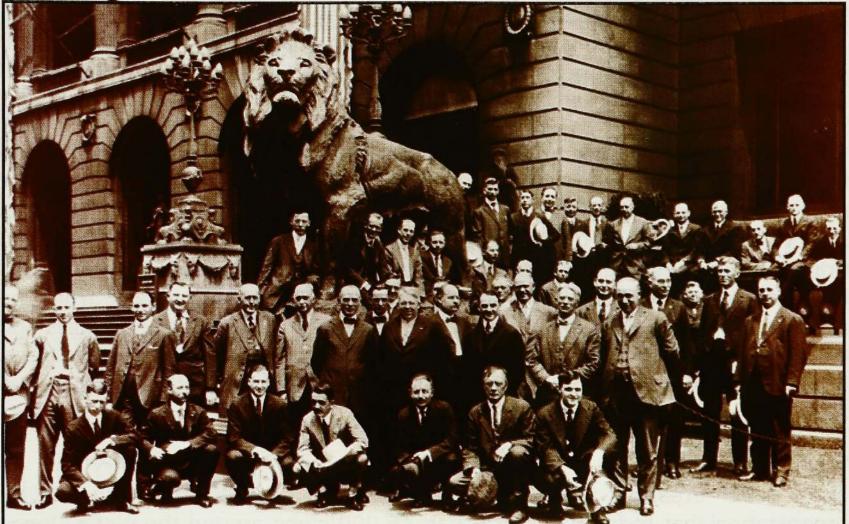

### **Lions Clubs Firsts**

First Meeting: June 7, 1917 Chicago, Illinois USA

First President: Dr. William Woods

First Convention: October 8-10, 1917 Dallas, Texas USA

That organizational meeting was held on June 7, 1917 in Chicago, Illinois USA. Based on the success of that meeting, the first Lions Clubs convention was held in Dallas, Texas in October of that year, where Dr. William Woods of Evansville, Indiana was elected as the first President.

Melvin Jones was named Secretary Treasurer and authorized to establish a headquarters in Chicago.

Our new association expanded rapidly, becoming international in 1920, with the addition of a club in Windsor, Canada.