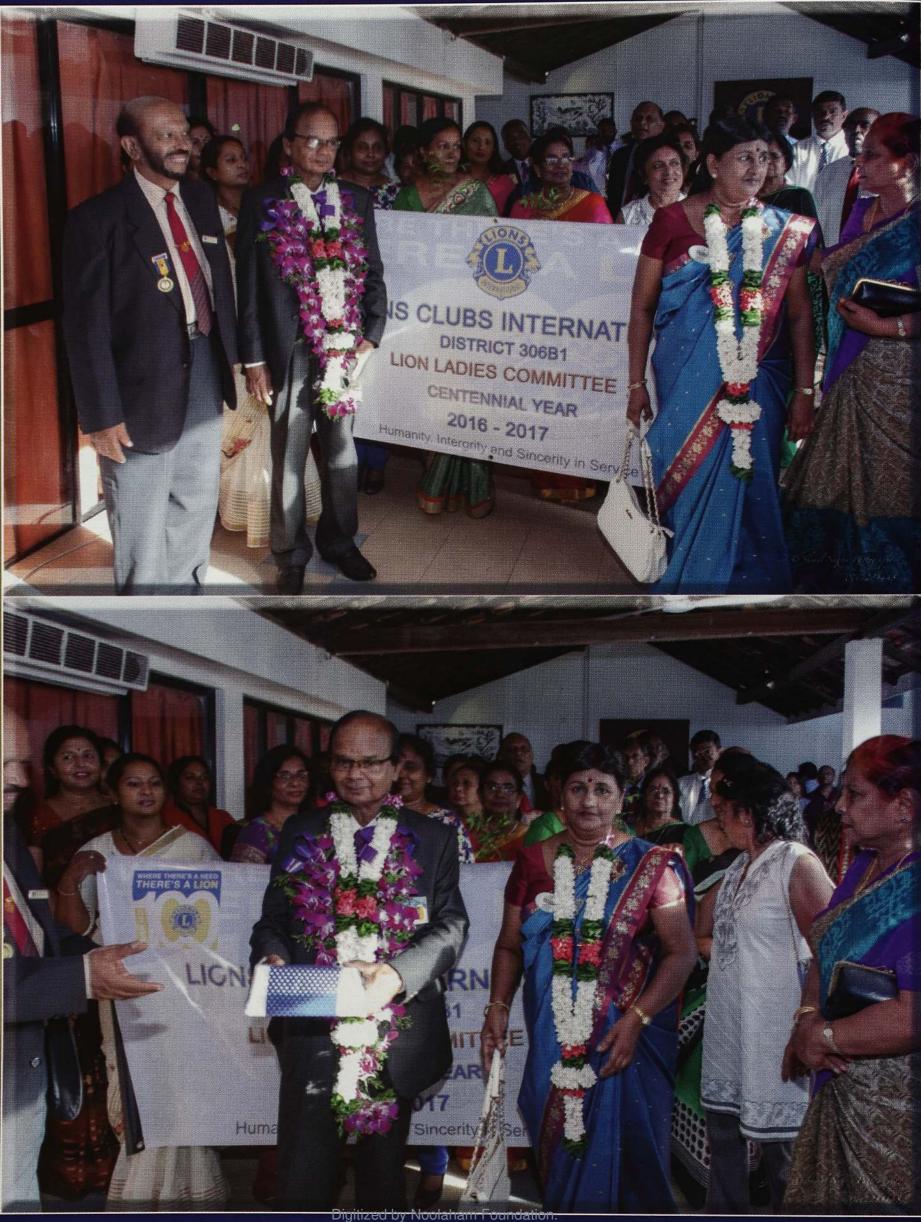

### DISTRICT GOVERNOR, 1ST VICE DG, 2ND VICE DG JOIN HANDS TO FACE THE CENTENNIAL SERVICE CHALLEGE

### **CENTENNIAL DISTRICT GOVERNOR** LION. DR. V. THIYAGARAJAH MJF, MAF and FIRST LADY RANJI Digitized by Noolaham Foundation.

- 12 -

HSA

A New Era of Speed and Convenience in your Savings Account

Bank of Ceylon now offers convenient banking, with your savings account at your fingertips.