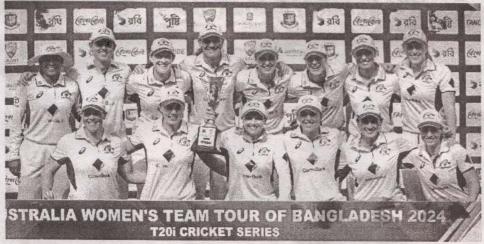

### கிண்ணம் வென்றது

பங்களாதேஷுக்கு எதிரான 3ஆவது "நி20" போட்டியில் அசத்திய அவுஸ்திரேலிய பெண்கள் அணி 77 ஓட்டங்கள் வித்தியாசத்தில் வெற்றி பெற்றது. இதன்மூலம் தொடரை 3:0 என்ற கணக்கில் முழுமையாக கைப் பற்றி கிண்ணம் வென்றது.

பங்களாதேஷுக்கு சுற்றுப் பயணம் மேற்கொண்ட அவுஸ்திரேலிய பெண் கள் அணி, அங்கு மூன்று போட்டிகள் கொண்ட "ரி20" தொடரில் பங்கேற்றது.

முதலிரண்டு போட்டியில் வென்ற அவுஸ்திரேலியா 2-0 என ஏற்கெனவே தொடரை கைப்பற்றியது. மிர்பூரில் மூன்றாவது போட்டி நடந்தது.

நாணயச்சுழற்சியில் வென்று முத லில் துடுப்பெடுத்தாடிய அவுஸ்திரே லிய அணிக்கு பெத் மூனே (10), எல் லிஸ் பெர்ரி (8), ஜோர்ஜியா வேர்ஹாம் (4) ஏமாற்றினர். அணித் தலைவர் அலிசா ஹீலி (45), தஹ்லியா மெக்ராத் (43\*) கைகொடுத்தனர்.

20 ஓவர்கள் நிறைவில் அவுஸ்திரே லிய அணி 6 விக்கெட்டுக்களை இழந்து 155 ஓட்டங்களை எடுத்தது.

பந்துவீச்சில் பங்களாதேஷ் அணி சார்பில் நஹிதா அக்தர் 3 விக்கெட் டுக்களைச் சாய்த்தார்.

சவாலான இலக்கை விரட்டிய பங் களாதேஷ் அணி 18.1 ஓவர்களில் அனைத்து விக்கெட்டுக்களை யும் இழந்து வெறும் 78 ஓட்டங்களை மட்டுமே எடுக்க முடிந்தது.

அணித் தலைவர் நிகார் சுல்தானா (32) மட்டும் ஆறுதல் கொடுத்தார்.

பந்துவீச்சில் அவுஸ்திரேலியா அணி சார்பில் டெய்லா விலேமின்க் 3, ஜோர்ஜியா 2 விக்கெட்டுக்களைச் சாய்த்தனர்.

ஆட்டநாயகி விருதை டெய்லா விலேமின்க் வென்றார். தொடர் நாயகி விருதை சோபி மோலினக்ஸ் (6 விக்