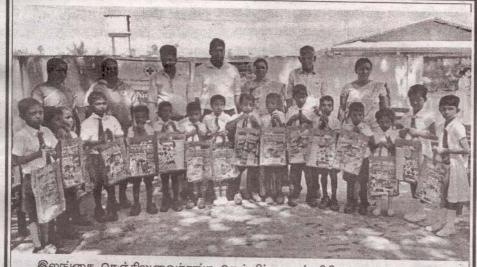

இந் நிகழ்வில் சுகாதார அடைச்சர் ரமேஷ் பத்திரண, வட மாகாண ஆளுநர் பி.எஸ்.எம் சார்ள்ஸ். யாழ் போதனா வைத்தியசாலை பணிப்பாளர் சத்தியமூர்த்தி ஆகியோரும்

கலந்து சிறப்பிக்கவுள்ளனர்.

இச் செயற்திட்டமானது வைத் தியர் துரைரட்ணம் அவர்களது குடும்பத்தினரதும் மயிலிட்டி மக்களினதும் பூரண நிதி பங் களிப்பில் இடம்பெறுகின்றமை குறிப்பிடத்தக்கது. (LD-7)