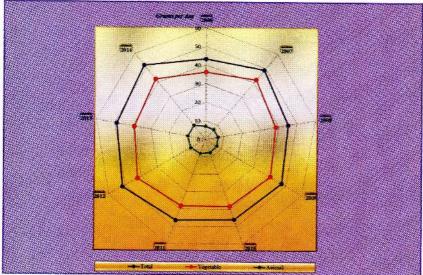

48.8  | 39.2        | 9.7    |
| 2014* | 2,729.5 | 2,509.8       | 219.8  | 73.4  | 48.4         | 25.0   | 51.9  | 42.2        | 9.7    |

Source: Food Balance Sheet , Department of Census & Statistics

Note: Total = Vegetable + Animal

\* Provisional

**Vegetable consist with:** Total cereals, Total roots and tubers, Total suger, Total pulses and nuts, Total vegetables, Total fruits, Coconuts, Coconut oil and Gingelly oil

Animal consist with : Total meat, Total eggs, Total fish, Total milk, Butter and Cheese

### Figure 13:PER CAPITA AVAILABILITY OF CALORIES BY SOURCES, 2006 - 2014



Source: Food Balance Sheet , Department of Census & Statistics

### Figure 14:PER CAPITA AVAILABILITY OF PROTEINS BY SOURCES, 2006 - 2014



Source: Food Balance Sheet , Department of Census & Statistics



Figure 15 : PER CAPITA AVAILABILITY OF FAT BY SOURCES, 2006 - 2014

Source: Food Balance Sheet , Department of Census & Statistics

| 9.1.3 SUN                       | 9.1.3 SUMMARY OF FOOD BALANCE SHEET - 2014*                                                                                                                                                                                                                             | ANCE SHEI                                             | ET - 2014*                                                     |                                        |                |                          |                     |                             |                          |
|---------------------------------|--------------------------------------------