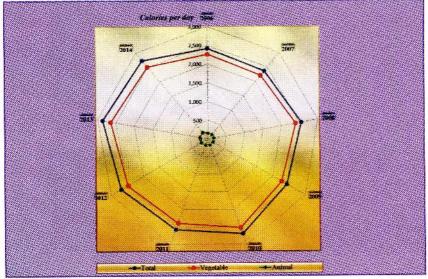

8.3        | 8.1    |
| 2012  | 2,691.1 | 2,483.1       | 207.9  | 69.4  | 45.5         | 23.9   | 51.6  | 42.5        | 9.1    |
| 2013  | 2,863.4 | 2,643.6       | 219.8  | 75.5  | 50.7         | 24.9   | 48.8  | 39.2        | 9.7    |
| 2014* | 2,729.5 | 2,509.8       | 219.8  | 73.4  | 48.4         | 25.0   | 51.9  | 42.2        | 9.7    |

Source: Food Balance Sheet , Department of Census & Statistics

Note: Total = Vegetable + Animal

\* Provisional

**Vegetable consist with:** Total cereals, Total roots and tubers, Total suger, Total pulses and nuts, Total vegetables, Total fruits, Coconuts, Coconut oil and Gingelly oil

Animal consist with : Total meat, Total eggs, Total fish, Total milk, Butter and Cheese

### Figure 13:PER CAPITA AVAILABILITY OF CALORIES BY SOURCES, 2006 - 2014



Source: Food Balance Sheet , Department of Census & Statistics

### Figure 14:PER CAPITA AVAILABILITY OF PROTEINS BY SOURCES, 2006 - 2014



Source: Food Balance Sheet , Department of Census & Statistics



Figure 15 : PER CAPITA AVAILABILITY OF FAT BY SOURCES, 2006 - 2014

Source: Food Balance Sheet , Department of Census & Statistics

| 9.1.3 SUN                       | 9.1.3 SUMMARY OF FOOD BALANCE SHEET - 2014*                                                                                                                                                                                                                             | ANCE SHEI                                             | ET - 2014*                                                     |