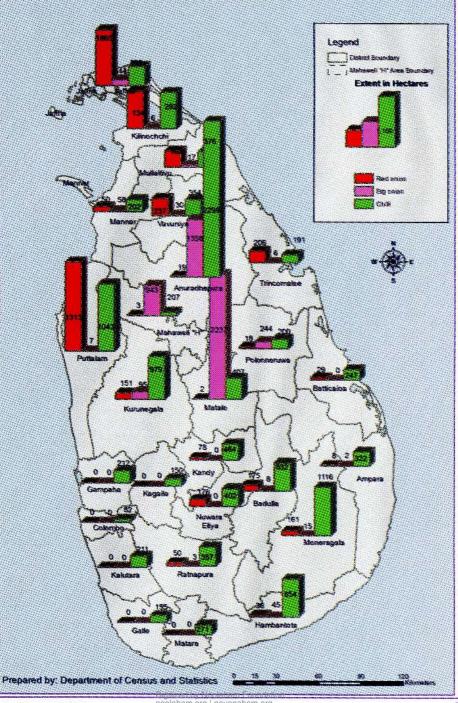

# LIST OF FIGURES

| Figure 1:   | Trends in extent, production and average yield of paddy, 2005 - 2015 8 |
|-------------|------------------------------------------------------------------------|
| Figure 2:   | Extents of paddy - 20159                                               |
| Figure 3:   | Varietal distribution of paddy extent by age group - 2015 11           |
| Figure 4:   | Extents of cereals - 2015                                              |
| Figure 5:   | Extents of pulses - 2015                                               |
| Figure 6:   | Extents of condiments - 2015 19                                        |
| Figure 7:   | Extents of oil crops - 2015                                            |
| Figure 8:   | Extents of roots & tuber crops - 2015                                  |
| Figure 9:   | Extents of up country vegetables - 2015                                |
| Figure 10a: | Extents of low country vegetables - 2015                               |
| Figure 10b: | Extents of low country vegetables - 2015                               |
| Figure 11:  | Extents of fruits - 2015                                               |
| Figure 12:  | Volume Index of Agricultural production, 2005 - 2015                   |
| Figure 13:  | Per capita availability of calories by sources, 2006 - 2014            |
| Figure 14:  | Per capita availability of proteins by sources, 2006 - 2014            |
| Figure 15:  | Per capita availability of fat by sources, 2006 - 2014                 |
| Figure 16:  | Fertilizer distribution plan - 2015 Yala61                             |