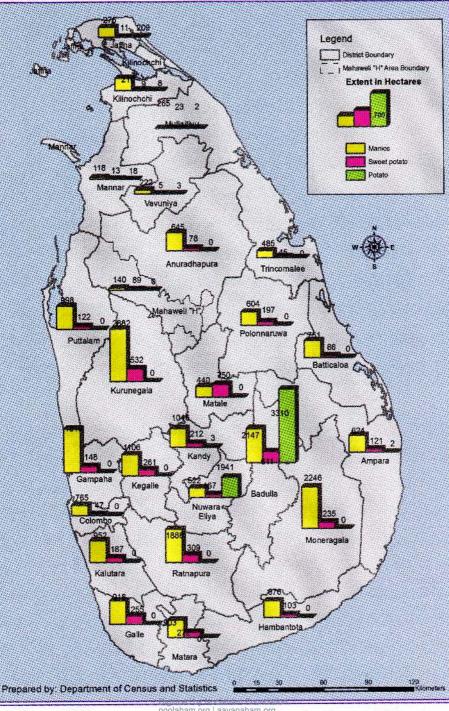

# LIST OF FIGURES

| Figure 1:   | Trends in extent, production and average yield of paddy, 2005 - 2015 8 |
|-------------|------------------------------------------------------------------------|
| Figure 2:   | Extents of paddy - 20159                                               |
| Figure 3:   | Varietal distribution of paddy extent by age group - 2015 11           |
| Figure 4:   | Extents of cereals - 2015                                              |
| Figure 5:   | Extents of pulses - 2015                                               |
| Figure 6:   | Extents of condiments - 2015 19                                        |
| Figure 7:   | Extents of oil crops - 2015                                            |
| Figure 8:   | Extents of roots & tuber crops - 2015                                  |
| Figure 9:   | Extents of up country vegetables - 2015                                |
| Figure 10a: | Extents of low country vegetables - 2015                               |
| Figure 10b: | Extents of low country vegetables - 2015                               |
| Figure 11:  | Extents of fruits - 2015                                               |
| Figure 12:  | Volume Index of Agricultural production, 2005 - 2015                   |
| Figure 13:  | Per capita availability of calories by sources, 2006 - 2014            |
| Figure 14:  | Per capita availability of proteins by sources, 2006 - 2014            |
| Figure 15:  | Per capita availability of fat by sources, 2006 - 2014                 |
| Figure 16:  | Fertilizer distribution plan - 2015 Yala61                             |