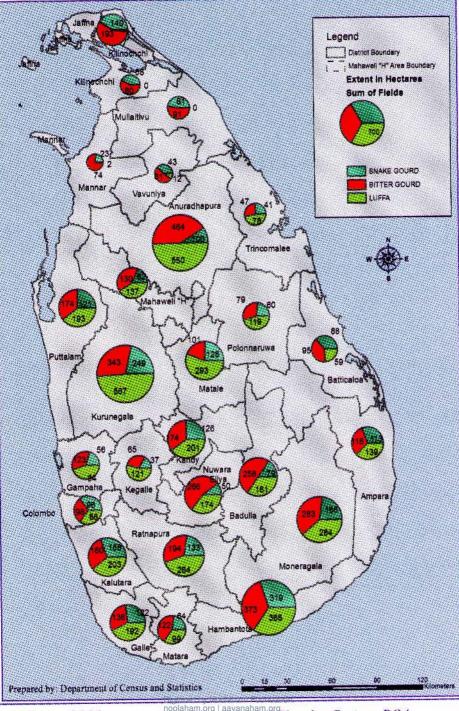

| 10.99 1,830       | 17,723            | 9.68 4.464                   |             | 10.46  |

AgStat - 2016

Digitized by Noolaham Foundation. Swear Economics and Planning Centre - DOA

### Figure 9: EXTENTS OF UP COUNTRY VEGETABLES - 2015



AgStat - 2016

noolanam.org avanaham.org Socio Economics and Planning Centre - DOA





### Figure 10b: EXTENTS OF LOW COUNTRY VEGETABLES - 2015



AgStat - 2016

noolaham.org | aavanaham.org Socio Economics and Planning Centre - DOA

### 5.2 IMPORTS OF FRESH VEGETABLES

|                 |              | 2014              |                      |             | 2015*             |                      |
|-----------------|--------------|-------------------|----------------------|-------------|-------------------|----------------------|
| Стар            | Qty.<br>(mt) | Value<br>(Rs)'000 | CIF Price<br>(Rs/kg) | Qty<br>(mt) | Value<br>(Rs)'000 | CIF Price<br>(Rs/kg) |
| Tomato          | 0.01         | 30                | 4,943                | 2.64        | 623               | 236.62               |
| Carrot          | n.a.         | n.a.              | n.a.                 | 0.80        | 264               | 330,48               |