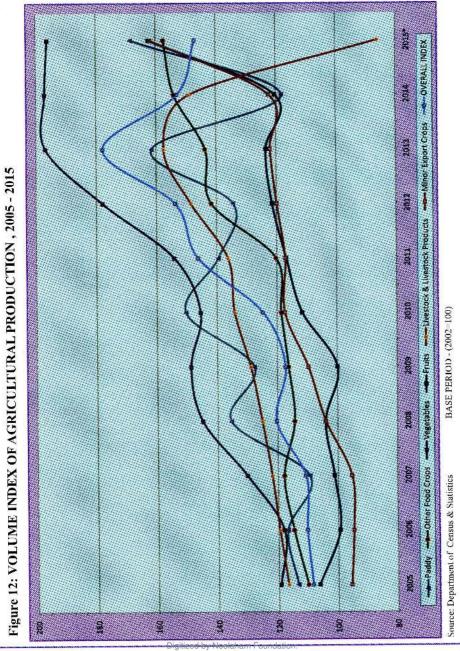

# LIST OF FIGURES

| Figure 1:   | Trends in extent, production and average yield of paddy, 2005 - 2015 8 |
|-------------|------------------------------------------------------------------------|
| Figure 2:   | Extents of paddy - 20159                                               |
| Figure 3:   | Varietal distribution of paddy extent by age group - 2015 11           |
| Figure 4:   | Extents of cereals - 2015                                              |
| Figure 5:   | Extents of pulses - 2015                                               |
| Figure 6:   | Extents of condiments - 2015 19                                        |
| Figure 7:   | Extents of oil crops - 2015                                            |
| Figure 8:   | Extents of roots & tuber crops - 2015                                  |
| Figure 9:   | Extents of up country vegetables - 2015                                |
| Figure 10a: | Extents of low country vegetables - 2015                               |
| Figure 10b: | Extents of low country vegetables - 2015                               |
| Figure 11:  | Extents of fruits - 2015                                               |
| Figure 12:  | Volume Index of Agricultural production, 2005 - 2015                   |
| Figure 13:  | Per capita availability of calories by sources, 2006 - 2014            |
| Figure 14:  | Per capita availability of proteins by sources, 2006 - 2014            |
| Figure 15:  | Per capita availability of fat by sources, 2006 - 2014                 |
| Figure 16:  | Fertilizer distribution plan - 2015 Yala61                             |