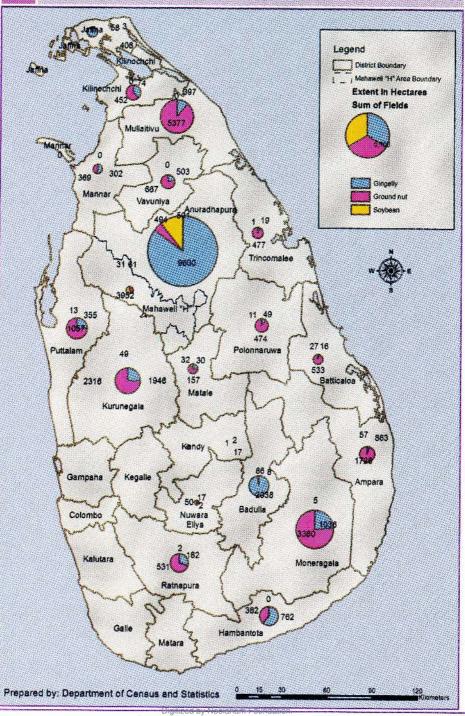

# LIST OF FIGURES

| Figure 1:   | Trends in extent, production and average yield of paddy, 2005 - 2015 8 |
|-------------|------------------------------------------------------------------------|
| Figure 2:   | Extents of paddy - 20159                                               |
| Figure 3:   | Varietal distribution of paddy extent by age group - 2015 11           |
| Figure 4:   | Extents of cereals - 2015                                              |
| Figure 5:   | Extents of pulses - 2015                                               |
| Figure 6:   | Extents of condiments - 2015 19                                        |
| Figure 7:   | Extents of oil crops - 2015                                            |
| Figure 8:   | Extents of roots & tuber crops - 2015                                  |
| Figure 9:   | Extents of up country vegetables - 2015                                |
| Figure 10a: | Extents of low country vegetables - 2015                               |
| Figure 10b: | Extents of low country vegetables - 2015                               |
| Figure 11:  | Extents of fruits - 2015                                               |
| Figure 12:  | Volume Index of Agricultural production, 2005 - 2015                   |
| Figure 13:  | Per capita availability of calories by sources, 2006 - 2014            |
| Figure 14:  | Per capita availability of proteins by sources, 2006 - 2014            |
| Figure 15:  | Per capita availability of fat by sources, 2006 - 2014                 |
| Figure 16:  | Fertilizer distribution plan - 2015 Yala61                             |