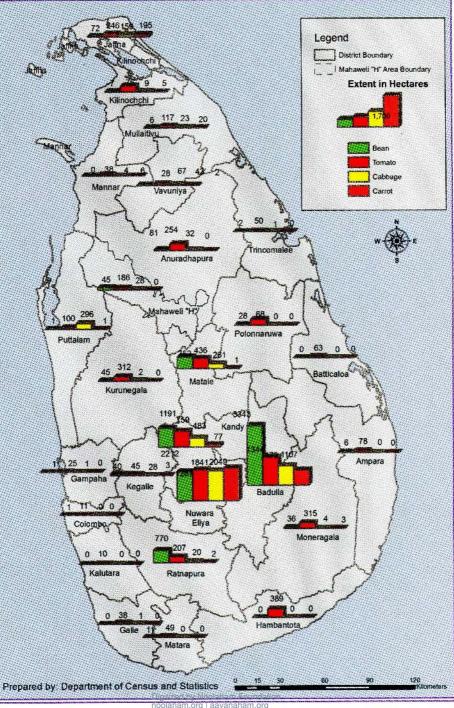

| 10.99 1,830       | 17,723            | 9.68 4.464                   |             | 10.46  |

AgStat - 2016

Digitized by Noolaham Foundation. Swear Economics and Planning Centre - DOA

### Figure 9: EXTENTS OF UP COUNTRY VEGETABLES - 2015



AgStat - 2016

noolanam.org avanaham.org Socio Economics and Planning Centre - DOA





### Figure 10b: EXTENTS OF LOW COUNTRY VEGETABLES - 2015



AgStat - 2016

noolaham.org | aavanaham.org Socio Economics and Planning Centre - DOA

### 5.2 IMPORTS OF FRESH VEGETABLES

|                 |              | 2014              |                      |             | 2015*             |                      |
|-----------------|--------------|-------------------|----------------------|-------------|-------------------|----------------------|
| Стар            | Qty.<br>(mt) | Value<br>(Rs)'000 | CIF Price<br>(Rs/kg) | Qty<br>(mt) | Value<br>(Rs)'000 | CIF Price<br>(Rs/kg) |
| Tomato          | 0.01         | 30                | 4,943                | 2.64        | 623               | 236.62