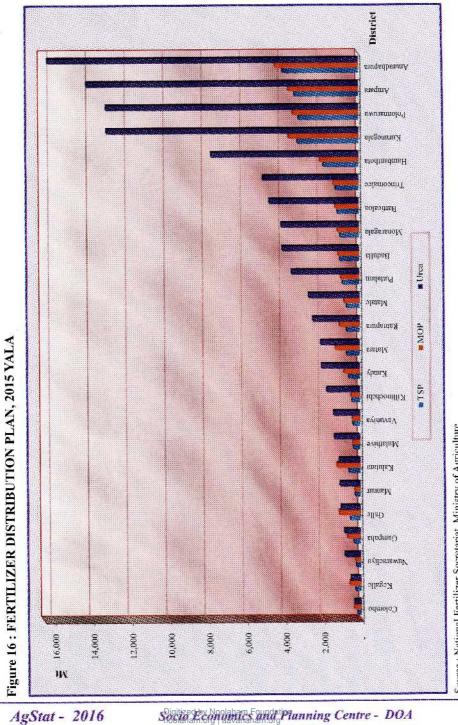

# LIST OF FIGURES

| Figure 1:   | Trends in extent, production and average yield of paddy, 2005 - 2015 8 |
|-------------|------------------------------------------------------------------------|
| Figure 2:   | Extents of paddy - 20159                                               |
| Figure 3:   | Varietal distribution of paddy extent by age group - 2015 11           |
| Figure 4:   | Extents of cereals - 2015                                              |
| Figure 5:   | Extents of pulses - 2015                                               |
| Figure 6:   | Extents of condiments - 2015 19                                        |
| Figure 7:   | Extents of oil crops - 2015                                            |
| Figure 8:   | Extents of roots & tuber crops - 2015                                  |
| Figure 9:   | Extents of up country vegetables - 2015                                |
| Figure 10a: | Extents of low country vegetables - 2015                               |
| Figure 10b: | Extents of low country vegetables - 2015                               |
| Figure 11:  | Extents of fruits - 2015                                               |
| Figure 12:  | Volume Index of Agricultural production, 2005 - 2015                   |
| Figure 13:  | Per capita availability of calories by sources, 2006 - 2014            |
| Figure 14:  | Per capita availability of proteins by sources, 2006 - 2014            |
| Figure 15:  | Per capita availability of fat by sources, 2006 - 2014                 |
| Figure 16:  | Fertilizer distribution plan - 2015 Yala61                             |