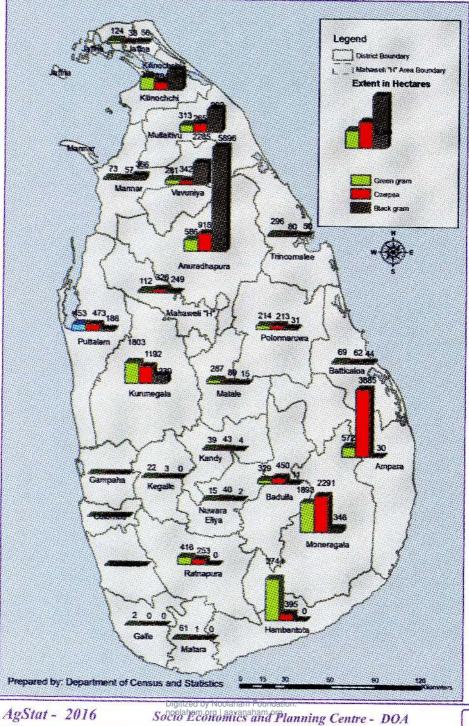

# LIST OF FIGURES

| Figure 1:   | Trends in extent, production and average yield of paddy, 2005 - 2015 8 |
|-------------|------------------------------------------------------------------------|
| Figure 2:   | Extents of paddy - 20159                                               |
| Figure 3:   | Varietal distribution of paddy extent by age group - 2015 11           |
| Figure 4:   | Extents of cereals - 2015                                              |
| Figure 5:   | Extents of pulses - 2015                                               |
| Figure 6:   | Extents of condiments - 2015 19                                        |
| Figure 7:   | Extents of oil crops - 2015                                            |
| Figure 8:   | Extents of roots & tuber crops - 2015                                  |
| Figure 9:   | Extents of up country vegetables - 2015                                |
| Figure 10a: | Extents of low country vegetables - 2015                               |
| Figure 10b: | Extents of low country vegetables - 2015                               |
| Figure 11:  | Extents of fruits - 2015                                               |
| Figure 12:  | Volume Index of Agricultural production, 2005 - 2015                   |
| Figure 13:  | Per capita availability of calories by sources, 2006 - 2014            |
| Figure 14:  | Per capita availability of proteins by sources, 2006 - 2014            |
| Figure 15:  | Per capita availability of fat by sources, 2006 - 2014                 |
| Figure 16:  | Fertilizer distribution plan - 2015 Yala61                             |