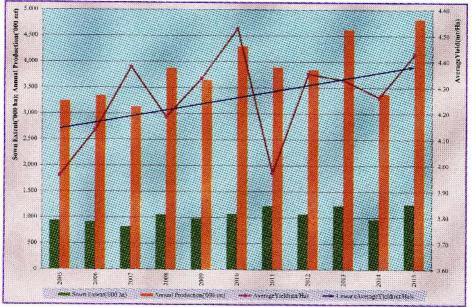

# LIST OF FIGURES

| Figure 1:   | Trends in extent, production and average yield of paddy, 2005 - 2015 8 |
|-------------|------------------------------------------------------------------------|
| Figure 2:   | Extents of paddy - 20159                                               |
| Figure 3:   | Varietal distribution of paddy extent by age group - 2015 11           |
| Figure 4:   | Extents of cereals - 2015                                              |
| Figure 5:   | Extents of pulses - 2015                                               |
| Figure 6:   | Extents of condiments - 2015 19                                        |
| Figure 7:   | Extents of oil crops - 2015                                            |
| Figure 8:   | Extents of roots & tuber crops - 2015                                  |
| Figure 9:   | Extents of up country vegetables - 2015                                |
| Figure 10a: | Extents of low country vegetables - 2015                               |
| Figure 10b: | Extents of low country vegetables - 2015                               |
| Figure 11:  | Extents of fruits - 2015                                               |
| Figure 12:  | Volume Index of Agricultural production, 2005 - 2015                   |
| Figure 13:  | Per capita availability of calories by sources, 2006 - 2014            |
| Figure 14:  | Per capita availability of proteins by sources, 2006 - 2014            |
| Figure 15:  | Per capita availability of fat by sources, 2006 - 2014                 |
| Figure 16:  | Fertilizer distribution plan - 2015 Yala61                             |