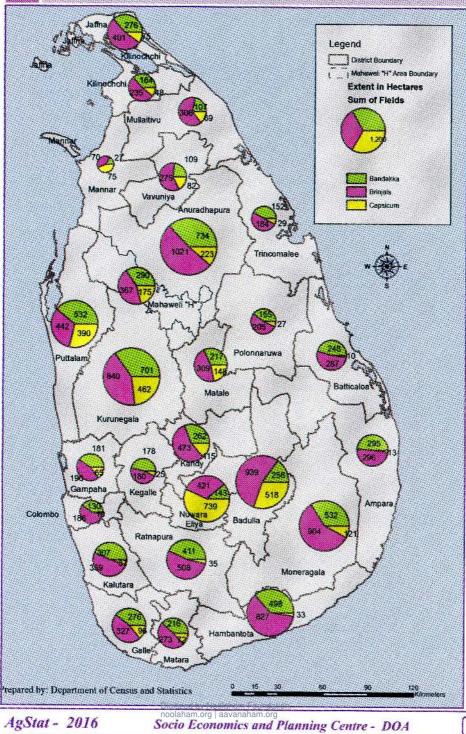

| 10.99 1,830       | 17,723            | 9.68 4.464                   |             | 10.46  |

AgStat - 2016

Digitized by Noolaham Foundation. Swear Economics and Planning Centre - DOA

### Figure 9: EXTENTS OF UP COUNTRY VEGETABLES - 2015



AgStat - 2016

noolanam.org avanaham.org Socio Economics and Planning Centre - DOA





### Figure 10b: EXTENTS OF LOW COUNTRY VEGETABLES - 2015



AgStat - 2016

noolaham.org | aavanaham.org Socio Economics and Planning Centre - DOA

### 5.2 IMPORTS OF FRESH VEGETABLES

|                 |              | 2014              |                      |             | 2015*             |                      |
|-----------------|--------------|-------------------|----------------------|-------------|-------------------|----------------------|
| Стар            | Qty.<br>(mt) | Value<br>(Rs)'000 | CIF Price<br>(Rs/kg) | Qty<br>(mt) | Value<br>(Rs)'000 | CIF Price<br>(Rs/kg) |
| Tomato          | 0.01         | 30                | 4,943                | 2.64        | 623               | 236.62               |
| Carrot          | n.a.         | n.a.              | n.a.