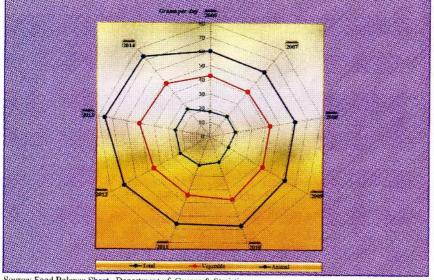

,863.4 | 2,643.6       | 219.8  | 75.5  | 50.7         | 24.9   | 48.8  | 39.2        | 9.7    |
| 2014* | 2,729.5 | 2,509.8       | 219.8  | 73.4  | 48.4         | 25.0   | 51.9  | 42.2        | 9.7    |

Source: Food Balance Sheet , Department of Census & Statistics

Note: Total = Vegetable + Animal

\* Provisional

**Vegetable consist with:** Total cereals, Total roots and tubers, Total suger, Total pulses and nuts, Total vegetables, Total fruits, Coconuts, Coconut oil and Gingelly oil

Animal consist with : Total meat, Total eggs, Total fish, Total milk, Butter and Cheese

### Figure 13:PER CAPITA AVAILABILITY OF CALORIES BY SOURCES, 2006 - 2014



Source: Food Balance Sheet , Department of Census & Statistics

### Figure 14:PER CAPITA AVAILABILITY OF PROTEINS BY SOURCES, 2006 - 2014



Source: Food Balance Sheet , Department of Census & Statistics



Figure 15 : PER CAPITA AVAILABILITY OF FAT BY SOURCES, 2006 - 2014

Source: Food Balance Sheet , Department of Census & Statistics

| 9.1.3 SUN                       | 9.1.3 SUMMARY OF FOOD BALANCE SHEET - 2014*                                                                                                                                                                                                                             | ANCE SHEI                                             | ET - 2014*                                                     |                                        |                |                          |                     |                             |                          |
|------------