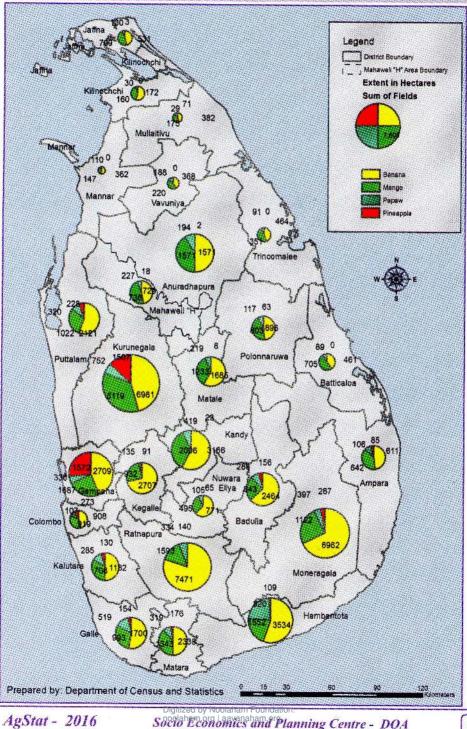

# LIST OF FIGURES

| Figure 1:   | Trends in extent, production and average yield of paddy, 2005 - 2015 8 |
|-------------|------------------------------------------------------------------------|
| Figure 2:   | Extents of paddy - 20159                                               |
| Figure 3:   | Varietal distribution of paddy extent by age group - 2015 11           |
| Figure 4:   | Extents of cereals - 2015                                              |
| Figure 5:   | Extents of pulses - 2015                                               |
| Figure 6:   | Extents of condiments - 2015 19                                        |
| Figure 7:   | Extents of oil crops - 2015                                            |
| Figure 8:   | Extents of roots & tuber crops - 2015                                  |
| Figure 9:   | Extents of up country vegetables - 2015                                |
| Figure 10a: | Extents of low country vegetables - 2015                               |
| Figure 10b: | Extents of low country vegetables - 2015                               |
| Figure 11:  | Extents of fruits - 2015                                               |
| Figure 12:  | Volume Index of Agricultural production, 2005 - 2015                   |
| Figure 13:  | Per capita availability of calories by sources, 2006 - 2014            |
| Figure 14:  | Per capita availability of proteins by sources, 2006 - 2014            |
| Figure 15:  | Per capita availability of fat by sources, 2006 - 2014                 |
| Figure 16:  | Fertilizer distribution plan - 2015 Yala61                             |