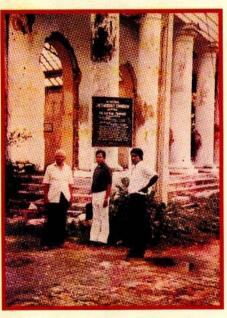

்சும் ஸ்குவான்சும் ஆரம்ப காலத்தில் வழிபட்ட யாழ். கோட்டை டச்சு ஆலயம் (1814-1816)



by the missionaries. Worship began in 1816. யாழ். மிஷனரிகளினால் வாங்கப்பட்ட முதல் ஆதனம் லூதரண் ஆலயமும் ஓர்பன் இல்லமும்.1816 இலிருந்து வழிபாடுகள் இவ் ஆலயத்தில் நடைபெற்றன.



மிஷன் பாடசாலையும் யாழ். பரி.பேதுரு ஆலயமும். இவ் ஆலயம்1823ம் ஆண்டு கட்டப்பட்டது.



The Church in 1978 ஆலயம் 1978ம் ஆண்டில்





Trimmer Hall which was used as a place of worship for 14 Years from 1990 - 2004 1990 – 2004 வரை 14 வருடங்களுக்கு வழிபாட்டுத்தலமாகப் பாவிக்கப்பட்ட றிம்மர் மண்டபம்



The Old Church பழைய ஆலயம்



The Old Church partly destroyed சேதமடைந்த பழைய ஆலயம்



The stained glass window and the babtismal font of the old church பழைய ஆலயத்தின் நிறக்கண்ணாடி யன்னலும் ஞானஸ்நானத் தொட்டியும்



The Church in ruins சிதைவடைந்த ஆலயம்



Revs. Soma Perera and Ebenezer Joseph visited Jaffna. In the centre is Rev.K.P.Govindaraj அருட்திரு.சோமா பெரேரா, அருட்திரு.எபிநேசர் ஜோசப் யாழ்ப்பாணத்திற்கு வருகை தந்த போது. நடுவில் இருப்பவர் அருட்திரு.கோவிந்தராஜ்.



When Students from the Theological College of Lanka visited the Church in 1995 இறையியல் கல்லூரி மாணவர்கள் 1995ம் ஆண்டு பரி.பேதுரு ஆலயத்திற்கு வந்த போது. Digitized by Noolaham Foundation.



The new St. Peter's Methodist Church Jaffna under construction. ஆலய மீள் நிர்மாணிப்பின் போது

noolaham.org | aavanaham.org



The new St.Peter's Methodist Church Jaffna during its construction. புதிய ஆலய நிர்மாணத்தின் போது



The newly built St. Peter's Methodist Church, Jaffna - 2004 புதிதாக கட்டப்பட்ட பரி. பேதுரு ஆலயம் - 2004





At the rededication service of the new church on 13.04.2