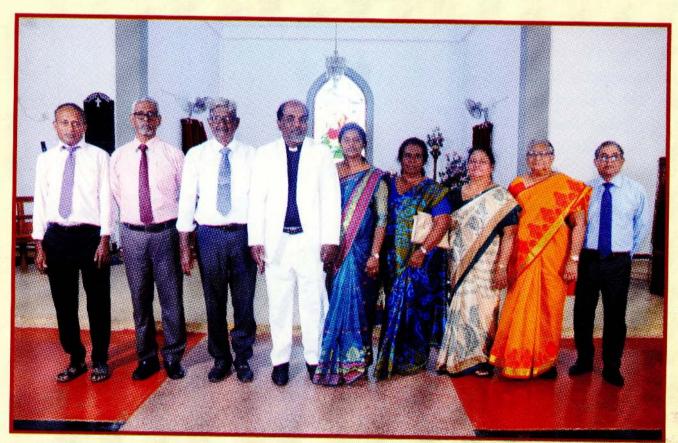

பாடசாலை ஆசிரியர்களும் மாணவர்களும் - 1965

(From left to right) இடமிருந்து வலமாக

Ms.Padmimi

Ms. Rajathevi

Mrs.S.Chelliah

Ms. Manimegalai Veerasingam

Ms. Dore

Ms. C. Veerakathipillai

Not Known

Ms.A. Veerakathipillai

Ms. N.Kanagaratnam

The Nursery staff of 1968

Left to Right

Ms. Arul Manikam

Ms. Sathiyavathy Kanagaratnam

Ms. Chandra Evarts

Ms. Selvi Sellathamby

Ms. Jeganara Cooke

Ms. Manimegalai Veerasingam

Ms. Selvi Kanaganayagam

Ms. Nirmala Soloman

Ms. Shanthi Chelliah

Ms. Nirmala Moorthy





Rev. M. A. Ratnarajah conducting a baptism service at St. Peter's Methodist Church



The first issue of the 'Thoduvaanam' was released by Rev,S.W. Ariarajah at St. Peter's Church in 1979



The Ordination of Ministers & Commissioning of Evangelists at St. Peter's on 18.11.2017



The Bicentennial Souvenir Committee - இருநூற்றாண்டு சஞ்சிகைக் குழு
(From L - R) Mr. Dinesh Gunaratnam, Mr. G. Dhayaparan Niles, Mr. N. Sathiakumaaran,
Rev. J. J. Gnanaruban, Mrs. Jayanitha Gnanaruban, Mrs. A. Jeganathan, Ms. Sarah J. Niles,
Mrs. Saro Sathiyananthan (nee Gurupatham), Mr. Vino Gurupatham.

எடுப்பு (பல்லவி)

இருநூற்றாண்டில் எங்களின் ஆலயம்!! இனிதே பாடுது இறை புகழ்ப்பாயிரம்!!! (2)

தொடுப்பு (அனுபல்லவி) "புனித பேதுரு" எனும் பெயர் தாங்கி புத்தெழுச்சிச் சுடரினை ஏந்தி

**இருநூற்றாண்டில்**)

முடிப்பு

 அக்கால மெதடிஸ்த அருட்பணியாளரின் இறைநெறித்தொண்டும் இடைவிடா உழைப்பும் முக்காலப் பொழுதும் முழமையுறப் பேணி இக்கால வரையில் எமுச்சி நடைபோட்டே

**இருநூற்றாண்டில்** 

 கடவுட் பணியொடு களப்பணி பலவாய் கல்விப்பணியதும் கனிவாய்ச் செய்தே பொதுநலம் பேணும் திருச்சபை என்றுயர் புகழ் ஒளி வீசி புத்துணர்வ