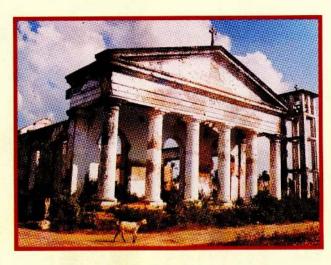

e achievement.

# St.Peter's Methodist Church down the ages



The Old Dutch Church within the Jaffna Fort where Lynch The Lutheran Church, the 1st property purchased and Squance worshipped at the beginning (1814-1816) லிஞ்ச்சும் ஸ்குவான்சும் ஆரம்ப காலத்தில் வழிபட்ட யாழ். கோட்டை டச்சு ஆலயம் (1814-1816)



by the missionaries. Worship began in 1816. யாழ். மிஷனரிகளினால் வாங்கப்பட்ட முதல் ஆதனம் லூதரண் ஆலயமும் ஓர்பன் இல்லமும்.1816 இலிருந்து வழிபாடுகள் இவ் ஆலயத்தில் நடைபெற்றன.



மிஷன் பாடசாலையும் யாழ். பரி.பேதுரு ஆலயமும். இவ் ஆலயம்1823ம் ஆண்டு கட்டப்பட்டது.



The Church in 1978 ஆலயம் 1978ம் ஆண்டில்





Trimmer Hall which was used as a place of worship for 14 Years from 1990 - 2004 1990 – 2004 வரை 14 வருடங்களுக்கு வழிபாட்டுத்தலமாகப் பாவிக்கப்பட்ட றிம்மர் மண்டபம்



The Old Church பழைய ஆலயம்



The Old Church partly destroyed சேதமடைந்த பழைய ஆலயம்



The stained glass window and the babtismal font of the old church பழைய ஆலயத்தின் நிறக்கண்ணாடி யன்னலும் ஞானஸ்நானத் தொட்டியும்



The Church in ruins சிதைவடைந்த ஆலயம்



Revs. Soma Perera and Ebenezer Joseph visited Jaffna. In the centre is Rev.K.P.Govindaraj அருட்திரு.சோமா பெரேரா, அருட்திரு.எபிநேசர் ஜோசப் யாழ்ப்பாணத்திற்கு வருகை தந்த போது. நடுவில் இருப்பவர் அருட்திரு.கோவிந்தராஜ்.



When Students from the Theological College of Lanka visited the Church in 1995 இறையியல் கல்லூரி மாணவர்கள் 1995ம் ஆண்டு பரி.பேதுரு ஆலயத்திற்கு வந்த போது. Digitized by Noolaham Foundation.



The new St. Peter's Methodist Church Jaffna under construction. ஆலய மீள் நிர்மாணிப்பின் போது

noolaham.org | aavanaham.org



The new St.Peter's Methodist Church Jaffn