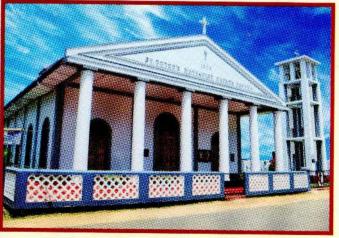

ndaraj அருட்திரு.சோமா பெரேரா, அருட்திரு.எபிநேசர் ஜோசப் யாழ்ப்பாணத்திற்கு வருகை தந்த போது. நடுவில் இருப்பவர் அருட்திரு.கோவிந்தராஜ்.



When Students from the Theological College of Lanka visited the Church in 1995 இறையியல் கல்லூரி மாணவர்கள் 1995ம் ஆண்டு பரி.பேதுரு ஆலயத்திற்கு வந்த போது. Digitized by Noolaham Foundation.



The new St. Peter's Methodist Church Jaffna under construction. ஆலய மீள் நிர்மாணிப்பின் போது

noolaham.org | aavanaham.org



The new St.Peter's Methodist Church Jaffna during its construction. புதிய ஆலய நிர்மாணத்தின் போது



The newly built St. Peter's Methodist Church, Jaffna - 2004 புதிதாக கட்டப்பட்ட பரி. பேதுரு ஆலயம் - 2004





At the rededication service of the new church on 13.04.2004 புதிய ஆலயத்தின் பிரதிஷ்டை ஆராதனை 13.04.2004



The church in 2013 ஆலயம் 2013 ல்



The church in 2023 புதிய ஆலயம் 2023ல்



The members and visitors present at the Bicentennial Thanksgiving Service of St. Peter's Church on 19.02.2023 In Jaffna, beside Daniel Theophilus two other Burghers engaged themselves in missionary work. They were John Katts and John Hunter who were accepted in 1822 as preachers on trial. They were ordained as priests in 1827. John Katts served in Nagapatnam, Trincomalee and Jaffna and retired in 1842. After that he served as a priest in Colombo in the Portuguese colonial church. John Hunter who served in Jaffna, Batticaloa and Trincomalee was relieved from his duties in 1840.

The First Tamil minister was John Philip Sanmugam who entered the Ministry in 1825. He was ordained as a minister in 1829 and rendered faithful and outstanding service till