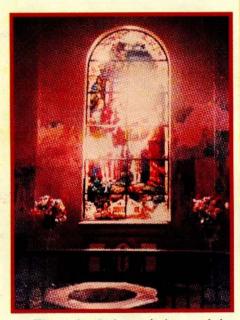

ges



The Old Dutch Church within the Jaffna Fort where Lynch The Lutheran Church, the 1st property purchased and Squance worshipped at the beginning (1814-1816) லிஞ்ச்சும் ஸ்குவான்சும் ஆரம்ப காலத்தில் வழிபட்ட யாழ். கோட்டை டச்சு ஆலயம் (1814-1816)



by the missionaries. Worship began in 1816. யாழ். மிஷனரிகளினால் வாங்கப்பட்ட முதல் ஆதனம் லூதரண் ஆலயமும் ஓர்பன் இல்லமும்.1816 இலிருந்து வழிபாடுகள் இவ் ஆலயத்தில் நடைபெற்றன.



மிஷன் பாடசாலையும் யாழ். பரி.பேதுரு ஆலயமும். இவ் ஆலயம்1823ம் ஆண்டு கட்டப்பட்டது.



The Church in 1978 ஆலயம் 1978ம் ஆண்டில்





Trimmer Hall which was used as a place of worship for 14 Years from 1990 - 2004 1990 – 2004 வரை 14 வருடங்களுக்கு வழிபாட்டுத்தலமாகப் பாவிக்கப்பட்ட றிம்மர் மண்டபம்



The Old Church பழைய ஆலயம்



The Old Church partly destroyed சேதமடைந்த பழைய ஆலயம்



The stained glass window and the babtismal font of the old church பழைய ஆலயத்தின் நிறக்கண்ணாடி யன்னலும் ஞானஸ்நானத் தொட்டியும்



The Church in ruins சிதைவடைந்த ஆலயம்



Revs. Soma Perera and Ebenezer Joseph visited Jaffna. In the centre is Rev.K.P.Govindaraj அருட்திரு.சோமா பெரேரா, அருட்திரு.எபிநேசர் ஜோசப் யாழ்ப்பாணத்திற்கு வருகை தந்த போது. நடுவில் இருப்பவர் அருட்திரு.கோவிந்தராஜ்.



When Students from the Theological College of Lanka visited the Church in 1995 இறையியல் கல்லூரி மாணவர்கள் 1995ம் ஆண்டு பரி.பேதுரு ஆலயத்திற்கு வந்த போது. Digitized by Noolaham Foundation.



The new St. Peter's Methodist Church Jaffna under construction. ஆலய மீள் நிர்மாணிப்பின் போது

noolaham.org | aavanaham.org



The new St.Peter's Methodist Church Jaffna during its construction. புதிய ஆலய நிர்மாணத்தின் போது