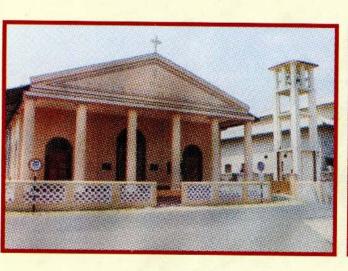

affna. In the centre is Rev.K.P.Govindaraj அருட்திரு.சோமா பெரேரா, அருட்திரு.எபிநேசர் ஜோசப் யாழ்ப்பாணத்திற்கு வருகை தந்த போது. நடுவில் இருப்பவர் அருட்திரு.கோவிந்தராஜ்.



When Students from the Theological College of Lanka visited the Church in 1995 இறையியல் கல்லூரி மாணவர்கள் 1995ம் ஆண்டு பரி.பேதுரு ஆலயத்திற்கு வந்த போது. Digitized by Noolaham Foundation.



The new St. Peter's Methodist Church Jaffna under construction. ஆலய மீள் நிர்மாணிப்பின் போது

noolaham.org | aavanaham.org



The new St.Peter's Methodist Church Jaffna during its construction. புதிய ஆலய நிர்மாணத்தின் போது



The newly built St. Peter's Methodist Church, Jaffna - 2004 புதிதாக கட்டப்பட்ட பரி. பேதுரு ஆலயம் - 2004





At the rededication service of the new church on 13.04.2004 புதிய ஆலயத்தின் பிரதிஷ்டை ஆராதனை 13.04.2004



The church in 2013 ஆலயம் 2013 ல்



The church in 2023 புதிய ஆலயம் 2023ல்



The members and visitors present at the Bicentennial Thanksgiving Service of St. Peter's Church on 19.02.2023 In Jaffna, beside Daniel Theophilus two other Burghers engaged themselves in missionary work. They were John Katts and John Hunter who were accepted in 1822 as preachers on trial. They were ordained as priests in 1827. John Katts served in Nagapatnam, Trincomalee and Jaffna and retired in 1842. After that he served as a priest in Colombo in the Portuguese colonial church. John Hunter who served in Jaffna, Batticaloa and Trincomalee was relieved from his duties in 1840.

The First Tamil minister was John Philip Sanmugam who entered the Ministry in 1825. He was ordained as a minister in 1829 and rendered f