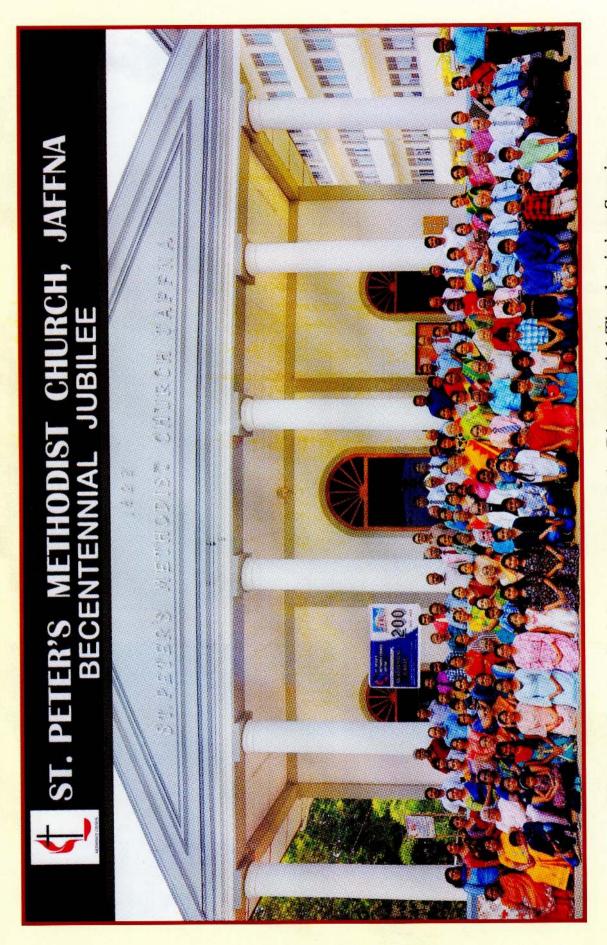

பிநேசர் ஜோசப் யாழ்ப்பாணத்திற்கு வருகை தந்த போது. நடுவில் இருப்பவர் அருட்திரு.கோவிந்தராஜ்.



When Students from the Theological College of Lanka visited the Church in 1995 இறையியல் கல்லூரி மாணவர்கள் 1995ம் ஆண்டு பரி.பேதுரு ஆலயத்திற்கு வந்த போது. Digitized by Noolaham Foundation.



The new St. Peter's Methodist Church Jaffna under construction. ஆலய மீள் நிர்மாணிப்பின் போது

noolaham.org | aavanaham.org



The new St.Peter's Methodist Church Jaffna during its construction. புதிய ஆலய நிர்மாணத்தின் போது



The newly built St. Peter's Methodist Church, Jaffna - 2004 புதிதாக கட்டப்பட்ட பரி. பேதுரு ஆலயம் - 2004





At the rededication service of the new church on 13.04.2004 புதிய ஆலயத்தின் பிரதிஷ்டை ஆராதனை 13.04.2004



The church in 2013 ஆலயம் 2013 ல்



The church in 2023 புதிய ஆலயம் 2023ல்



The members and visitors present at the Bicentennial Thanksgiving Service of St. Peter's Church on 19.02.2023 In Jaffna, beside Daniel Theophilus two other Burghers engaged themselves in missionary work. They were John Katts and John Hunter who were accepted in 1822 as preachers on trial. They were ordained as priests in 1827. John Katts served in Nagapatnam, Trincomalee and Jaffna and retired in 1842. After that he served as a priest in Colombo in the Portuguese colonial church. John Hunter who served in Jaffna, Batticaloa and Trincomalee was relieved from his duties in 1840.

The First Tamil minister was John Philip Sanmugam who entered the Ministry in 1825. He was ordained as a minister in 1829 and rendered faithful and outstanding service till his death in 1864. Rev. John Milton Brow