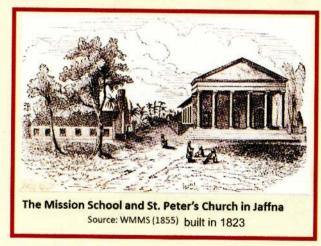

681/- Rix dollars shows that the people were fully appreciative of the efforts of the missionaries and had realized their responsibility towards local efforts. This year this church celebrates its 200<sup>th</sup> year. But yet, it really celebrates the 209<sup>th</sup> year of Methodism in Sri Lanka which is a remarkable achievement.

# St.Peter's Methodist Church down the ages



The Old Dutch Church within the Jaffna Fort where Lynch The Lutheran Church, the 1st property purchased and Squance worshipped at the beginning (1814-1816) லிஞ்ச்சும் ஸ்குவான்சும் ஆரம்ப காலத்தில் வழிபட்ட யாழ். கோட்டை டச்சு ஆலயம் (1814-1816)



by the missionaries. Worship began in 1816. யாழ். மிஷனரிகளினால் வாங்கப்பட்ட முதல் ஆதனம் லூதரண் ஆலயமும் ஓர்பன் இல்லமும்.1816 இலிருந்து வழிபாடுகள் இவ் ஆலயத்தில் நடைபெற்றன.



மிஷன் பாடசாலையும் யாழ். பரி.பேதுரு ஆலயமும். இவ் ஆலயம்1823ம் ஆண்டு கட்டப்பட்டது.



The Church in 1978 ஆலயம் 1978ம் ஆண்டில்





Trimmer Hall which was used as a place of worship for 14 Years from 1990 - 2004 1990 – 2004 வரை 14 வருடங்களுக்கு வழிபாட்டுத்தலமாகப் பாவிக்கப்பட்ட றிம்மர் மண்டபம்



The Old Church பழைய ஆலயம்



The Old Church partly destroyed சேதமடைந்த பழைய ஆலயம்



The stained glass window and the babtismal font of the old church பழைய ஆலயத்தின் நிறக்கண்ணாடி யன்னலும் ஞானஸ்நானத் தொட்டியும்



The Church in ruins சிதைவடைந்த ஆலயம்



Revs. Soma Perera and Ebenezer Joseph visited Jaffna. In the centre is Rev.K.P.Govindaraj அருட்திரு.சோமா பெரேரா, அருட்திரு.எபிநேசர் ஜோசப் யாழ்ப்பாணத்திற்கு வருகை தந்த போது. நடுவில் இருப்பவர் அருட்திரு.கோவிந்தராஜ்.



When Students from the Theological