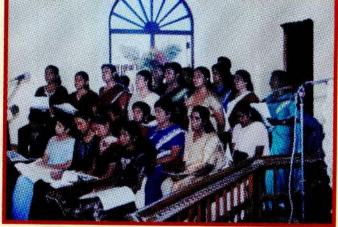

நானத் தொட்டியும்



The Church in ruins சிதைவடைந்த ஆலயம்



Revs. Soma Perera and Ebenezer Joseph visited Jaffna. In the centre is Rev.K.P.Govindaraj அருட்திரு.சோமா பெரேரா, அருட்திரு.எபிநேசர் ஜோசப் யாழ்ப்பாணத்திற்கு வருகை தந்த போது. நடுவில் இருப்பவர் அருட்திரு.கோவிந்தராஜ்.



When Students from the Theological College of Lanka visited the Church in 1995 இறையியல் கல்லூரி மாணவர்கள் 1995ம் ஆண்டு பரி.பேதுரு ஆலயத்திற்கு வந்த போது. Digitized by Noolaham Foundation.



The new St. Peter's Methodist Church Jaffna under construction. ஆலய மீள் நிர்மாணிப்பின் போது

noolaham.org | aavanaham.org



The new St.Peter's Methodist Church Jaffna during its construction. புதிய ஆலய நிர்மாணத்தின் போது



The newly built St. Peter's Methodist Church, Jaffna - 2004 புதிதாக கட்டப்பட்ட பரி. பேதுரு ஆலயம் - 2004





At the rededication service of the new church on 13.04.2004 புதிய ஆலயத்தின் பிரதிஷ்டை ஆராதனை 13.04.2004



The church in 2013 ஆலயம் 2013 ல்



The church in 2023 புதிய ஆலயம் 2023ல்



The members and visitors present at the Bicentennial Thanksgiving Service of St. Peter's Church on 19.02.2023 In Jaffna, beside Daniel Theophilus two other Burghers engaged themselves in missionary work. They were John Katts and John Hunter who were accepted in 1822 as preachers on trial. They were ordained as priests in 1827. John Katts served in Nagapatnam, Trincomalee and Jaffna and retired in 1842. After that he served as a priest in Colombo in the Portuguese colonial church. John Hunter who served in Jaffna, Batticaloa and Trincomalee was relieved from his duties in 1840.

The First Tamil minister was