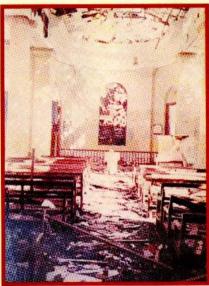

ipped at the beginning (1814-1816) லிஞ்ச்சும் ஸ்குவான்சும் ஆரம்ப காலத்தில் வழிபட்ட யாழ். கோட்டை டச்சு ஆலயம் (1814-1816)



by the missionaries. Worship began in 1816. யாழ். மிஷனரிகளினால் வாங்கப்பட்ட முதல் ஆதனம் லூதரண் ஆலயமும் ஓர்பன் இல்லமும்.1816 இலிருந்து வழிபாடுகள் இவ் ஆலயத்தில் நடைபெற்றன.



மிஷன் பாடசாலையும் யாழ். பரி.பேதுரு ஆலயமும். இவ் ஆலயம்1823ம் ஆண்டு கட்டப்பட்டது.



The Church in 1978 ஆலயம் 1978ம் ஆண்டில்





Trimmer Hall which was used as a place of worship for 14 Years from 1990 - 2004 1990 – 2004 வரை 14 வருடங்களுக்கு வழிபாட்டுத்தலமாகப் பாவிக்கப்பட்ட றிம்மர் மண்டபம்



The Old Church பழைய ஆலயம்



The Old Church partly destroyed சேதமடைந்த பழைய ஆலயம்



The stained glass window and the babtismal font of the old church பழைய ஆலயத்தின் நிறக்கண்ணாடி யன்னலும் ஞானஸ்நானத் தொட்டியும்



The Church in ruins சிதைவடைந்த ஆலயம்



Revs. Soma Perera and Ebenezer Joseph visited Jaffna. In the centre is Rev.K.P.Govindaraj அருட்திரு.சோமா பெரேரா, அருட்திரு.எபிநேசர் ஜோசப் யாழ்ப்பாணத்திற்கு வருகை தந்த போது. நடுவில் இருப்பவர் அருட்திரு.கோவிந்தராஜ்.



When Students from the Theological College of Lanka visited the Church in 1995 இறையியல் கல்லூரி மாணவர்கள் 1995ம் ஆண்டு பரி.பேதுரு ஆலயத்திற்கு வந்த போது. Digitized by Noolaham Foundation.



The new St. Peter's Methodist Church Jaffna under construction. ஆலய மீள் நிர்மாணிப்பின் போது

noolaham.org | aavanaham.org



The new St.Peter's Methodist Church Jaffna during its construction. புதிய ஆலய நிர்மாணத்தின் போது



The newly built St. Peter's Methodist Church, Jaffna - 2004 புதிதாக கட்டப்பட்ட பரி. பேதுரு ஆலயம் - 2004





At the rededicat