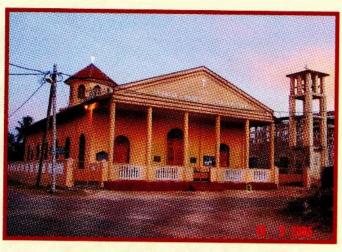

The stained glass window and the babtismal font of the old church பழைய ஆலயத்தின் நிறக்கண்ணாடி யன்னலும் ஞானஸ்நானத் தொட்டியும்



The Church in ruins சிதைவடைந்த ஆலயம்



Revs. Soma Perera and Ebenezer Joseph visited Jaffna. In the centre is Rev.K.P.Govindaraj அருட்திரு.சோமா பெரேரா, அருட்திரு.எபிநேசர் ஜோசப் யாழ்ப்பாணத்திற்கு வருகை தந்த போது. நடுவில் இருப்பவர் அருட்திரு.கோவிந்தராஜ்.



When Students from the Theological College of Lanka visited the Church in 1995 இறையியல் கல்லூரி மாணவர்கள் 1995ம் ஆண்டு பரி.பேதுரு ஆலயத்திற்கு வந்த போது. Digitized by Noolaham Foundation.



The new St. Peter's Methodist Church Jaffna under construction. ஆலய மீள் நிர்மாணிப்பின் போது

noolaham.org | aavanaham.org



The new St.Peter's Methodist Church Jaffna during its construction. புதிய ஆலய நிர்மாணத்தின் போது



The newly built St. Peter's Methodist Church, Jaffna - 2004 புதிதாக கட்டப்பட்ட பரி. பேதுரு ஆலயம் - 2004





At the rededication service of the new church on 13.04.2004 புதிய ஆலயத்தின் பிரதிஷ்டை ஆராதனை 13.04.2004



The church in 2013 ஆலயம் 2013 ல்



The church in 2023 புதிய ஆலயம் 2023ல்



The members and visitors present at the Bicentennial Thanksgiving Service of St. Peter's Church on 19.02.2023 In Jaffna, beside Daniel Theophilus two other Burghers engaged themselves in missionary work. They were John Katts and John Hunter who were accepted in 1822 as preachers on trial. They were ordained as priests in 1827. John Katts served in Nagapatnam, Trincomalee and Jaffna and retired in 1842. After that he served as a priest in Colombo in the Portuguese colonial church. John Hunter who serv