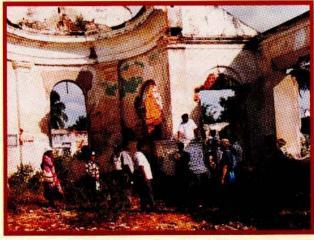

வழிபாடுகள் இவ் ஆலயத்தில் நடைபெற்றன.



மிஷன் பாடசாலையும் யாழ். பரி.பேதுரு ஆலயமும். இவ் ஆலயம்1823ம் ஆண்டு கட்டப்பட்டது.



The Church in 1978 ஆலயம் 1978ம் ஆண்டில்





Trimmer Hall which was used as a place of worship for 14 Years from 1990 - 2004 1990 – 2004 வரை 14 வருடங்களுக்கு வழிபாட்டுத்தலமாகப் பாவிக்கப்பட்ட றிம்மர் மண்டபம்



The Old Church பழைய ஆலயம்



The Old Church partly destroyed சேதமடைந்த பழைய ஆலயம்



The stained glass window and the babtismal font of the old church பழைய ஆலயத்தின் நிறக்கண்ணாடி யன்னலும் ஞானஸ்நானத் தொட்டியும்



The Church in ruins சிதைவடைந்த ஆலயம்



Revs. Soma Perera and Ebenezer Joseph visited Jaffna. In the centre is Rev.K.P.Govindaraj அருட்திரு.சோமா பெரேரா, அருட்திரு.எபிநேசர் ஜோசப் யாழ்ப்பாணத்திற்கு வருகை தந்த போது. நடுவில் இருப்பவர் அருட்திரு.கோவிந்தராஜ்.



When Students from the Theological College of Lanka visited the Church in 1995 இறையியல் கல்லூரி மாணவர்கள் 1995ம் ஆண்டு பரி.பேதுரு ஆலயத்திற்கு வந்த போது. Digitized by Noolaham Foundation.



The new St. Peter's Methodist Church Jaffna under construction. ஆலய மீள் நிர்மாணிப்பின் போது

noolaham.org | aavanaham.org



The new St.Peter's Methodist Church Jaffna during its construction. புதிய ஆலய நிர்மாணத்தின் போது



The newly built St. Peter's Methodist Church, Jaffna - 2004 புதிதாக கட்டப்பட்ட பரி. பேதுரு ஆலயம் - 2004





At the rededication service of the new church on 13.04.2004 புதிய ஆலயத்தின் பிரதிஷ்டை ஆராதனை 13.04.2004



The church in 2013 ஆலயம் 2013 ல்



The church in 2023 புதிய ஆலயம் 2023ல்



The members and visitors present at the Bicentennial Thanksgiving Service of St. Peter's