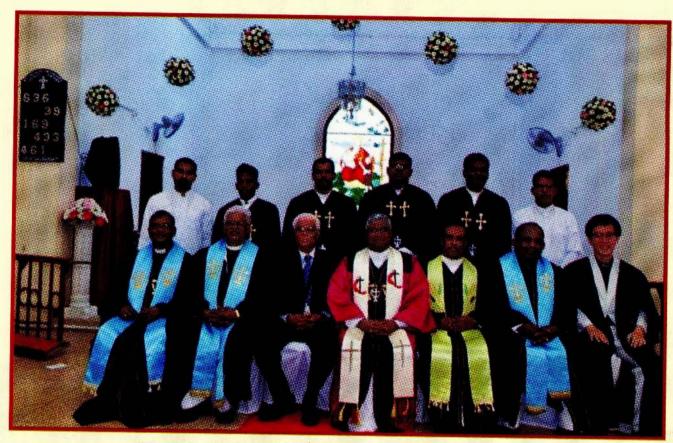

Miss Dore and the St. Peter's Nursery Staff and kids in 1965 செல்வி டோர், பரி. பேதுரு பாலர் பாடசாலை ஆசிரியர்களும் மாணவர்களும் - 1965

(From left to right) இடமிருந்து வலமாக

Ms.Padmimi

Ms. Rajathevi

Mrs.S.Chelliah

Ms. Manimegalai Veerasingam

Ms. Dore

Ms. C. Veerakathipillai

Not Known

Ms.A. Veerakathipillai

Ms. N.Kanagaratnam

The Nursery staff of 1968

Left to Right

Ms. Arul Manikam

Ms. Sathiyavathy Kanagaratnam

Ms. Chandra Evarts

Ms. Selvi Sellathamby

Ms. Jeganara Cooke

Ms. Manimegalai Veerasingam

Ms. Selvi Kanaganayagam

Ms. Nirmala Soloman

Ms. Shanthi Chelliah

Ms. Nirmala Moorthy





Rev. M. A. Ratnarajah conducting a baptism service at St. Peter's Methodist Church



The first issue of the 'Thoduvaanam' was released by Rev,S.W. Ariarajah at St. Peter's Church in 1979



The Ordination of Ministers & Commissioning of Evangelists at St. Peter's on 18.11.2017



The Bicentennial Souvenir Committee - இருநூற்றாண்டு சஞ்சிகைக் குழு
(From L - R) Mr. Dinesh Gunaratnam, Mr. G. Dhayaparan Niles, Mr. N. Sathiakumaaran,
Rev. J. J. Gnanaruban, Mrs. Jayanitha Gnanaruban, Mrs. A. Jeganathan, Ms. Sarah J. Niles,
Mrs. Saro Sathiyananthan (nee Gurupatham), Mr. Vino Gurupatham.

எடுப்பு (பல்லவி)

இருநூற்றாண்டில் எங்களின் ஆலயம்!! இனிதே பாடுது இறை புகழ்ப்பாயிரம்!!! (2)

தொடுப்பு (அனுபல்லவி) "புனித பேதுரு" எனும் பெயர் தாங்கி புத்தெழுச்சிச் சுடரினை ஏந்தி

**இருநூற்றாண்டில்**)

முடிப்பு

 அக்கால மெதடிஸ்த அருட்பணியாளரின் இறைநெறித்தொண்டும் இடைவிடா உழைப்பும் முக்காலப் பொழுதும் முழமையுறப் பேணி இக்கால வரையில் எமுச்சி நடைபோட்டே

**இருநூற்றாண்டில்** 

 கடவுட் பணியொடு களப்பணி பலவாய் கல