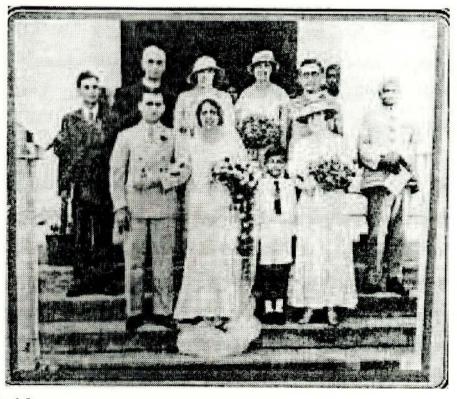

eter's. I pray for the Lord's continued blessing.

Rev. Dr. Paul Benjamin In retirement living in USA Ministered at St. Peter's 1968-70 Worshipped: 1951-59

#### **Greetings from Dr. Clement Smith**

Thank you for the opportunity to celebrate 200 years of St. Peter's Church.

I remember, as a young boy, going to Sunday service with my parents. I remember a soloist who sang an Easter hymn called 'Low in the grave.'

'low in the grave he lay.

Jesus my saviour waiting the coming day.

Jesus my lord.

Up from the grave he arose with a mighty triumph over his foes.

He arose a victor from the dark domain.

And he will live forever with his saints to reign.

He arose hallelujah, Christ arose.'

Sung by Marcus Benjamin.

Bass.

My parents were married at St. Peter's Monday 19th February, 1934.



**Dr. Clement Smith** 



#### **GREETINGS!**

I greet you all in the matchless name of our Lord and Saviour Jesus Christ. It gives me great pleasure to extend my best wishes to the St. Peter's Church congregation and the Minister as they celebrate their 200<sup>th</sup> year anniversary.

I had a very close relationship with St. Peter's church during my time as a member of the Jaffna circuit. My fondest memories are from the days when I was involved as a member of the youth fellowship.

The spiritual experiences I had from the youth fellowship led me to serve in full-time ministry. Three other members of my cohort during my days in the youth fellowship at St. Peter's church, were also called upon by the Lord to full-time ministry and served as Ministers of the Methodist Church Sri Lanka