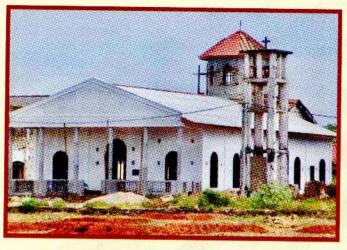

்மர் மண்டபம்



The Old Church பழைய ஆலயம்



The Old Church partly destroyed சேதமடைந்த பழைய ஆலயம்



The stained glass window and the babtismal font of the old church பழைய ஆலயத்தின் நிறக்கண்ணாடி யன்னலும் ஞானஸ்நானத் தொட்டியும்



The Church in ruins சிதைவடைந்த ஆலயம்



Revs. Soma Perera and Ebenezer Joseph visited Jaffna. In the centre is Rev.K.P.Govindaraj அருட்திரு.சோமா பெரேரா, அருட்திரு.எபிநேசர் ஜோசப் யாழ்ப்பாணத்திற்கு வருகை தந்த போது. நடுவில் இருப்பவர் அருட்திரு.கோவிந்தராஜ்.



When Students from the Theological College of Lanka visited the Church in 1995 இறையியல் கல்லூரி மாணவர்கள் 1995ம் ஆண்டு பரி.பேதுரு ஆலயத்திற்கு வந்த போது. Digitized by Noolaham Foundation.



The new St. Peter's Methodist Church Jaffna under construction. ஆலய மீள் நிர்மாணிப்பின் போது

noolaham.org | aavanaham.org



The new St.Peter's Methodist Church Jaffna during its construction. புதிய ஆலய நிர்மாணத்தின் போது



The newly built St. Peter's Methodist Church, Jaffna - 2004 புதிதாக கட்டப்பட்ட பரி. பேதுரு ஆலயம் - 2004





At the rededication service of the new church on 13.04.2004 புதிய ஆலயத்தின் பிரதிஷ்டை ஆராதனை 13.04.2004



The church in 2013 ஆலயம் 2013 ல்



The church in 2023 புதிய ஆலயம் 2023ல்



The members and visitors present at the Bicentennial Thanksgiving Service of St. Peter's Church on 19.02.2023 In Jaffna, beside Daniel Theophilus two other Burghers engaged themselves in missionary work. They were John Katts and John Hunter who were accepted in 1822 as preachers on trial. They were ordained as priests in 1827. John Katts served in Nagapatnam, Trincomalee and Jaffna and retired in 1842.