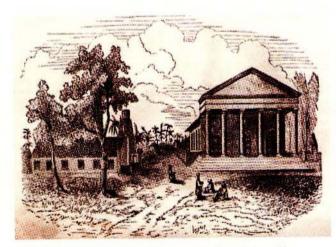

activities in the spheres of education, health and employment.

Today, on this historic occasion, we pay tribute to the

missionaries by remembering the hardships they endured, their dedication and the sacrifices they made, including the

**Rev. Robert Carver** loss of life and of family members.

Rev. Joseph Roberts

On this occasion, I would like to give a brief summary of St. Peter's Methodist Church, which is based on the publication by Mr. Raymond Cook (2000) 'The Journals and Letters of the Rev. Joseph Roberts, 1793-1849, Wesleyan Missionary to Ceylon and India', personal communications with Mr. Cook and on the review of numerous publications by the WMMS and other missionary societies (Church Missionary Society and the American Missionary Association) over a period of two decades.



The Mission School and St. Peter's Church in Jaffna Source: WMMS (1855)



The Interior of the St. Peter's Church in Jaffna Source: Raymond Cook (2014)

Mr. Cook describes Rev. Roberts as the architect of the beautiful St. Peter's Church and acquired all the original engineering drawings by Rev. Roberts.

Rev. Roberts was born on 2nd February, 1795, in England and baptised in the parish church of Wrawby the following day. Remarkably, with the blessing of God, we are all proud to witness the bicentenary of St. Peter's Methodist Church and the 228th anniversary of the birth of Rev. Roberts. He and his wife Mary travelled out to Ceylon in 1819, to take up an appointment under the auspices of the WMMS. They arrived in Trincomalee on 10th July, 1819 and spent the first few months in Trincomal