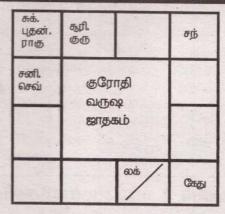

# குரோதி வருஷ வருஷப்பிறப்பு கருமங்கள்

#### வாக்கிய பஞ்சாங்கம்

சோபகிருது வருஷம் பங்குனி மாதம் 31 ஆம் திகதி (13.04.2024) சனிக்கிழமை முன்னிரவு 8.15 மணி, பூர்வபக்க சஷ்டி திகதியில் மிருகசீரிட நட்சத்திரத்தின் மூன்றாம் பாத்ததில் சோபனம் நாமயோகத்தில், கவுவைக் கரணத்தில், துலா லக்கினத்தில், மிதுன நவாம்சத்தில், சனி காலவோரையில், சனி கூக்கும வோரையில், தாமத குணவேளையில் இவ் புதிய குரோதி வருஷம் பிறக்கின்றது.

அன்று பிற்பகல் 4.15 மணிமுதல் அன்று பின்னிரவு 12.15 ഥത്തിഖത്വ ഖിമൂ<sup>6</sup>புண்ணிய காலமாகும்.

#### திருக்கணித பஞ்சாவிகம்

சோபகிருது வருஷம் பங்குனி மாதம் 31 ஆம் நாள் (13.04.2024) சனிக்கிழமை முன்னிரவு 9.04 மணிக்கு குரோதி என்னும் பெயருடைய தமிழ்ப் புதுவருடம் உதயமாகின்றது. இது 60 வருட சுற்று வட்டத்தில் 38 ஆவது வருஷமாகும். அந்நேரம் நட் சத்திரம் மிருகசீரிடம் 4 ஆம் பாதம், திதி பூர்வபட்ச சஷ்டி.

சனிக்கிழமை மாலை 5.04 மணிமுதல் பின்னிரவு 1.04 ഥത്തിഖത്വെ மேட சங்கிரமண புண்ணிய கால மாகும்.வருஷம் பிறக்கும் பொது உதய லக்கினம் விருட் சிகம் ஆக அமைகிறது.