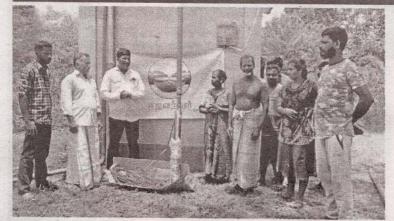

# பொன்னகர் கிராம மக்களின் குடிநீர் பிரச்சினைக்கு தீர்வு

(நெளுக்குளம்)

முள்ளியவளை கிராமத்தில் குடிநீரற்று அவதியுற்ற மக்க ஞக்கு ஈழவர் குமுமத்தின் உத வியுடன் குடிநீரினை பெற்றுக் கொள்வதற்கான குழாய்க் கிணறு மீளமைக்கப்பட்டு நேற்று மக்களிடம் கையளிக்க ப்பட்டுள்ளது.

கரைதுறைப்பற்று பிரதேச செயலகத்திற்குட்பட்ட முள் ளியவளை மூன்றாம் வட்டாரம் பொன்னகர் கிராமத்தில் இந்தியன் வீட்டுத்திட்டத்தில் வசித்துவரும் மக்கள் குடிநீர் இல்லாத நிலையில் 25 நாட்க ளுக்கு மேல் அவதியுற்றிரு ந்தார்கள். இதனையடுத்து குறித்த கிராம மக்களால் முன்னாள் கரைதுறைப்பற்று பிரதேச சபை யின் உறுப்பினர் இரத்தினம் ஜெகதீசனுக்கு தெரிவிக்கப் பட்டதனை தொடர்ந்து ஈழவர் குமுமத்தின் நிதி உதவியில் நேற்று குழாய் கிணறு மீள மைக்கப்பட்டு . அதற்கான மோட்டார் இயந்திரம் ஒன்றும் கிணற்றில் பொருத்தப்பட்டு மக் களின் பாவனைக்கு விடப்பட்டு ள்ளது.

குறித்த நிகழ்வில் முள்ளி யவளை வடக்கு கிராம சங்க அபிவிருத்தி தலைவர், சமூக சேவையாளர் , பொன்னகர் கிராம சங்க அபிவிருத்தி தலை வர், செயலாளர், கிராம மக்கள் என பலரும் கலந்து கொண்டி ருந்தார்கள். (நி-5-6-299)