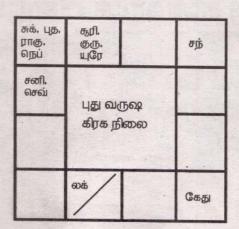

# குரோதி வருஷ வருஷப்பிறப்பு கருமங்கள்

#### வாக்கிய பஞ்சாங்கம்

சோபகிருது வருஷம் பங்குனி மாதம் 31 ஆம் திகதி (13.04.2024) சனிக்கிழமை முன்னிரவு 8.15 மணி, பூர்வபக்க சஷ்டி திகதியில் மிருகசீரிட நட்சத்திரத்தின் மூன்றாம் பாத்ததில் சோபனம் நாமயோகத்தில், கவுவைக் கரணத்தில், துலா லக்கினத்தில், மிதுன நவாம்சத்தில், சனி காலவோரையில், சனி கூக்கும வோரையில், தாமத குணவேளையில் இவ் புதிய குரோதி வருஷம் பிறக்கின்றது.

அன்று பிற்பகல் 4.15 மணிமுதல் அன்று பின்னிரவு 12.15 ഥത്തിഖത്വ ഖിമൂ<sup>6</sup>புண்ணிய காலமாகும்.

#### திருக்கணித பஞ்சாவிகம்

சோபகிருது வருஷம் பங்குனி மாதம் 31 ஆம் நாள் (13.04.2024) சனிக்கிழமை முன்னிரவு 9.04 மணிக்கு குரோதி என்னும் பெயருடைய தமிழ்ப் புதுவருடம் உதயமாகின்றது. இது 60 வருட சுற்று வட்டத்தில் 38 ஆவது வருஷமாகும். அந்நேரம் நட் சத்திரம் மிருகசீரிடம் 4 ஆம் பாதம், திதி பூர்வபட்ச சஷ்டி.

சனிக்கிழமை மாலை 5.04 மணிமுதல் பின்னிரவு 1.04 ഥത്തിഖത്വെ மேட சங்கிரமண புண்ணிய கால மாகும்.வருஷம் பிறக்கும் பொது உதய லக்கினம் விருட் சிகம் ஆக அமைகிறது.