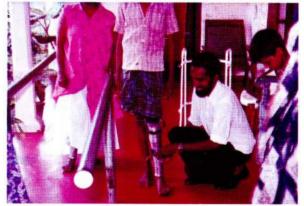

ஜெய்ப்பூர் நிறுவனத்தைச் சேர்ந்த இயன்மருத்துவ உதவியாளர்கள் ஒவ்வொரு சனிக்கிழமைகளிலும் யாழ்.போதனா வைத்தியசாலைக்குச் சென்று அவயவம் அகற்றப்பட்டவர்களை நேரில் சந்தித்து நடமாடுவதற்கு உகந்த செயற்கை அவயவம் பொருத்துவதற்கான முன்னாயத்த முற்பராமரிப்பு முறைகளையும் அவயவம் பொருத்தவதற்கான ஆலோசனைகளையும் வழங்கி வருகின்றனர்.