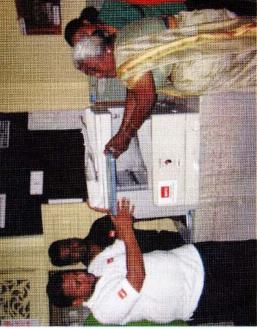

# Some of Our donors....

Mr.Felix Trottmann ICRC expatriate consultant at work

Motivation country manager Mr.L.S.Dushyanthan in discussion with the Board of management

Representatives of Swiss development co-operation interviewing one of our clients who was supported by them.