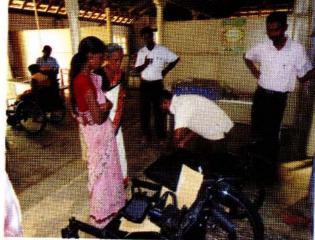

# Some of Our donors....

Mr.Felix Trottmann ICRC expatriate consultant at work

Motivation country manager Mr.L.S.Dushyanthan in discussion with the Board of management

Representatives of Swiss development co-operation interviewing one of our clients who was supported by them.