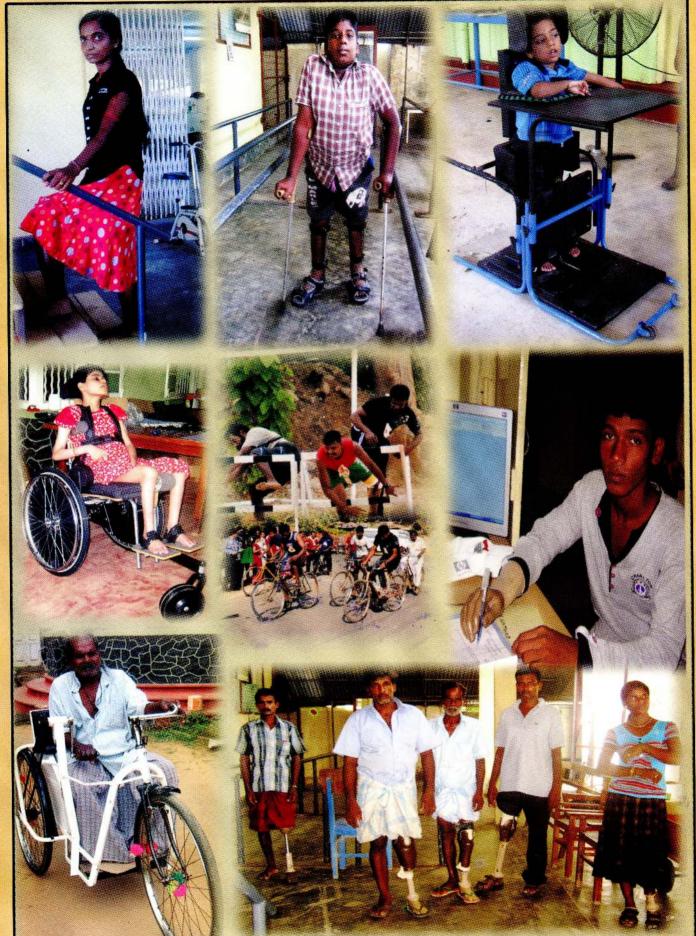

# Work Performance For the Period July 1987 to June 2014

| 1. Prosthetic Section                     |         |
|-------------------------------------------|---------|
| Lower limbs fitted - Jaipur technology    | 2897    |
| Polypropylene Technology (from 1999       | 9) 3057 |
| Upper limbs fitted - Jaipur Technology    | 123     |
| Polypropylene Technology (from 1999       | 9) 440  |
| Foot pieces manufactured                  | 4044    |
| Leather belts manufactured                | 11283   |
| Repairs (Jaipur and Polypropylene)        | 15698   |
| 2. Orthotic Section                       |         |
| Orthoses fitted (included KAFO & AFO)     | 1776    |
| Spinal supports and other                 | 324     |
| Shoe modifications                        | 998     |
| Miscellaneous items                       | 454     |
| Repairs                                   | 204     |
| 3. Mobility Section                       |         |
| Tricycles (Normal & Special)              | 755     |
| Wheel chairs (Normal & Special)           | 368     |
| Number of Arm crutches                    | 980     |
| Number of Elbow crutches                  | 2639    |
| Steel Walkers                             | 238     |
| Walking aids                              | 253     |
| Commode Stand (2010 - June 2014)          | 59      |
| World made Wheel Chair (2009 - June 2014) | 318     |
| Repairs                                   | 402     |
| 4. Physiotherapy Section                  |         |
| Patients seen                             | 4394    |
| Number of visits                          | 24704   |

# Statistics of limbs Fitted For the Period July 1987 to June - 2014

| Lower Limbs                | Total | Upper Limbs                | Total    |
|----------------------------|-------|----------------------------|----------|
| Above Knee                 | 1174  | Above Elbow                | 102      |
| Below Knee                 | 5076  | Below Elbow                | 165      |
| Bi-lateral                 | 132   | Bi-lateral                 | 16       |
|                            | 6250  |                            | 267      |
|                            |       |                            |          |
| Males Fitted               | 4617  | Males Fitted               | 208      |
| Females Fitted             | 1633  | Females Fitted             | 59       |
|                            | 6250  |                            | 267      |
| Age Group                  |       | Age Group                  |          |
| 01 - 10                    | 58    | 01 - 10                    | 1        |
| 11-20                      | 901   | 11-20                      | 73       |
| 21-30                      | 1603  | 21 - 30                    | 97       |
| 31 - 40                    | 1210  | 31 - 40                    | 50       |
| 41 - 50                    | 952   | 41 - 50                    | 25       |
| 51-60                      | 865   | 51 - 60                    | 23<br>14 |
| 61 - 70                    | 511   | 61 - 70                    | 6        |
| 71 - 80                    | 150   | 71 - 80                    | 1        |
|                            | 6250  |                            | 267      |
|                            |       |                            |          |
| <b>Cause of Amputation</b> |       | <b>Cause of Amputation</b> |          |
| Bomb blast                 | 452   | Bomb blast                 | 33       |
| Shell blast                | 1091  | Shell blast                | 112      |
| Gun Shot                   | 291   | Gun shot                   | 29       |
| Mines                      | 3021  | Mines                      | 14       |
| Road / Train Accident      | 346   | Accident                   | 32       |
| Industrial Accident        | 30    | Gangrene                   | 9        |
| Diabetes Ulcer             | 541   | Knife cut                  | 14       |
| Leprosy                    | 51    | Congenital                 | 21       |
| Gangrene                   | 199   | Cyclone Victim             | 1        |
| Fall from high elevation   | 57    | Attack by animals          | 1        |
| Knife/Sword cut            | 26    | Thrombosis                 | 1        |
| Congenital                 | 48    |                            | 267      |
| Cancer                     | 70    |                            |          |
| Cyclone Victim             | 16    |                            |          |
| Attack by animal           | 11    |                            |          |
|                            | 6250  |                            |          |

#### 1. செயற்கை அவயவப் பகுதி

|                        | வாருத்தப்பட்ட அவயவங்          | ங்கள் |  |
|------------------------|-------------------------------|-------|--|
| கால்கள் –              | அலுமினியம் (1987 இல் இருந்து  | 2897  |  |
|                        | பிளாஸ்ரிக் (1999 இல் இருந்து) | 3057  |  |
| கரங்கள் –              | அலுமினியம்                    | 123   |  |
|                        | பிளாஸ்ரிக்                    | 440   |  |
| தயாரித்த பாதங்கள்      |                               | 4044  |  |
| தயாரித்த பட்டிக        | ள்                            | 11283 |  |
| அவயவத் திருத்த வேலைகள் |                               | 15698 |  |

#### 2.குறைபாட்டு நிவர்த்தி உறுப்புப் பகுதி

| பொருத்தப்பட்ட குறைபாட்டு நிவாத்தி உறுப்புக்கள் | 1776 |
|------------------------------------------------|------|
| முள்ளந்தண்டு ஆதாரம் மற்றும் அதனுடன் இணைந்தவை   | 324  |
| வடிவமைத்த காலணிகள்                             | 998  |
| ஏனைய ஆதார உறுப்புகள்                           | 454  |
| சாா்புறுப்புத் திருத்த வேலைகள்                 | 204  |

#### 3. நடமாடும் உபகரணத் தயாரிப்புப் பகுதி

| வழாங்கப்பட்ட முச்சக்கர வண்டிகள்     | 755  |
|-------------------------------------|------|
| வழங்கப்பட்ட சக்கர நாற்காலிகள்       | 368  |
| வழங்கப்பட்ட தோள்மூட்டு ஊன்றுகோல்கள் | 980  |
| வழங்கப்பட்ட முழங்கை ஊன்றுகோல்கள்    | 2639 |
| வழங்கப்பட்ட நடைதாங்கிகள்            | 238  |
| வழங்கப்பட்ட ஏனைய நடை உதவு கருவிகள்  | 253  |
| உபகரணத் திருத்த வேலைகள்             | 402  |

# 1987 ஆம் ஆண்டு யூலை மாதத்திலிருந்து 2014ம் ஆண்டு யூன் மாதம் வரை பொருத்திய செயற்கை அவயவங்களின் விபரம்

| பொருத்திய செயற்கைக் கால்கள் |      | பொருத்திய செயற்கை கைகள் |     |
|-----------------------------|------|-------------------------|-----|
| முழங்காலுக்கு மேல்          | 1174 | முழங்கைக்கு மேல்        | 102 |
| முழங்காலுக்கு கீழ்          | 5076 | முழங்கைக்கு கீழ்        | 165 |
| இருபக்கக் கால்கள்           | 132  | இருபக்கக் கைகள்         | 16  |
|                             | 6250 |                         | 267 |
| ஆண்கள் பொருத்திய கால்கள்    | 4617 | ஆண்கள் பொருத்திய கைகள்  | 208 |
| பெண்கள் பொருத்திய கால்கள்   | 1633 | பெண்கள் பொருத்திய கைகள் | 59  |
|                             | 6250 |                         | 267 |

| வயதெல்லை |      | ഖயதெல்லை |     |
|----------|------|----------|-----|
| 01-10    | 58   | 01 - 10  | 1   |
| 11-20    | 901  | 11-20    | 73  |
| 21-30    | 1603 | 21-30    | 97  |
| 31-40    | 1210 | 31-40    | 50  |
| 41-50    | 952  | 41-50    | 25  |
| 51-60    | 865  | 51-60    | 14  |
| 61-70    | 511  | 61-70    | 6   |
| 71-80    | 150  | 71-80    | 1   |
|          | 6250 |          | 267 |

#### கால்களை இழந்தமைக்கான காரணங்கள்

| குண்டுத் தாக்குதல்           | 452  |
|------------------------------|------|
| எறிகணை வீச்சு                | 1091 |
| துப்பாக்கிச் சூடு            | 291  |
| ഥിളിഖെழ                      | 3021 |
| வீதி விபத்துக்கள்            | 346  |
| தொழிற்சாலை விபத்துக்கள்      | 30   |
| நீரிழிவு                     | 541  |
| தொழுநோய்                     | 51   |
| தசைகள் அழுகிய நிலை           | 199  |
| உயரத்திலிருந்து தவறி விழுதல் | 57   |
| வாள், கத்தி வெட்டுக்கள்      | 26   |
| பிறப்பில் ஏற்பட்ட குறைபாடு   | 48   |
| புற்றுநோய்                   | 70   |
| சூறாவளி                      | 16   |
| விலங்குத் தாக்குதல்          | 11   |
|                              | 6250 |

கைகளை இழந்தமைக்கான காரணங்கள்

| குண்டுத் தாக்குதல்      | 33  |
|-------------------------|-----|
| எறிகணை வீச்சு           | 112 |
| துப்பாக்கிச் சூடு       | 29  |
| ധിളിഖെழ                 | 14  |
| விபத்துக்கள்            | 32  |
| தசைகள் அழுகிய நிலை      | 9   |
| வாள், கத்தி வெட்டுக்கள் | 14  |
| பிறவிக் குறைபாடு        | 21  |
| சூறாவளி                 | 1   |
| விலங்குத் தாக்குதல்     | 1 - |
| குருதி உறைதல்           | 1   |
|                         | 267 |