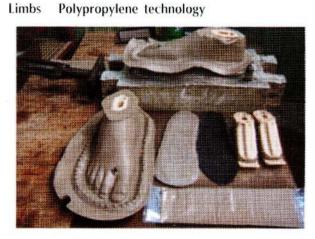

# Work Performance For the Period July 1987 to June 2014

| 1. Prosthetic Section                     |         |
|-------------------------------------------|---------|
| Lower limbs fitted - Jaipur technology    | 2897    |
| Polypropylene Technology (from 1999       | 9) 3057 |
| Upper limbs fitted - Jaipur Technology    | 123     |
| Polypropylene Technology (from 1999       | 9) 440  |
| Foot pieces manufactured                  | 4044    |
| Leather belts manufactured                | 11283   |
| Repairs (Jaipur and Polypropylene)        | 15698   |
| 2. Orthotic Section                       |         |
| Orthoses fitted (included KAFO & AFO)     | 1776    |
| Spinal supports and other                 | 324     |
| Shoe modifications                        | 998     |
| Miscellaneous items                       | 454     |
| Repairs                                   | 204     |
| 3. Mobility Section                       |         |
| Tricycles (Normal & Special)              | 755     |
| Wheel chairs (Normal & Special)           | 368     |
| Number of Arm crutches                    | 980     |
| Number of Elbow crutches                  | 2639    |
| Steel Walkers                             | 238     |
| Walking aids                              | 253     |
| Commode Stand (2010 - June 2014)          | 59      |
| World made Wheel Chair (2009 - June 2014) | 318     |
| Repairs                                   | 402     |
| 4. Physiotherapy Section                  |         |
| Patients seen                             | 4394    |
| Number of visits                          | 24704   |

#### 1. செயற்கை அவயவப் பகுதி

|                        | வாருத்தப்பட்ட அவயவங்          | ங்கள் |  |
|------------------------|-------------------------------|-------|--|
| கால்கள் –              | அலுமினியம் (1987 இல் இருந்து  | 2897  |  |
|                        | பிளாஸ்ரிக் (1999 இல் இருந்து) | 3057  |  |
| கரங்கள் –              | அலுமினியம்                    | 123   |  |
|                        | பிளாஸ்ரிக்                    | 440   |  |
| தயாரித்த பாதங்கள்      |                               | 4044  |  |
| தயாரித்த பட்டிக        | ள்                            | 11283 |  |
| அவயவத் திருத்த வேலைகள் |                               | 15698 |  |