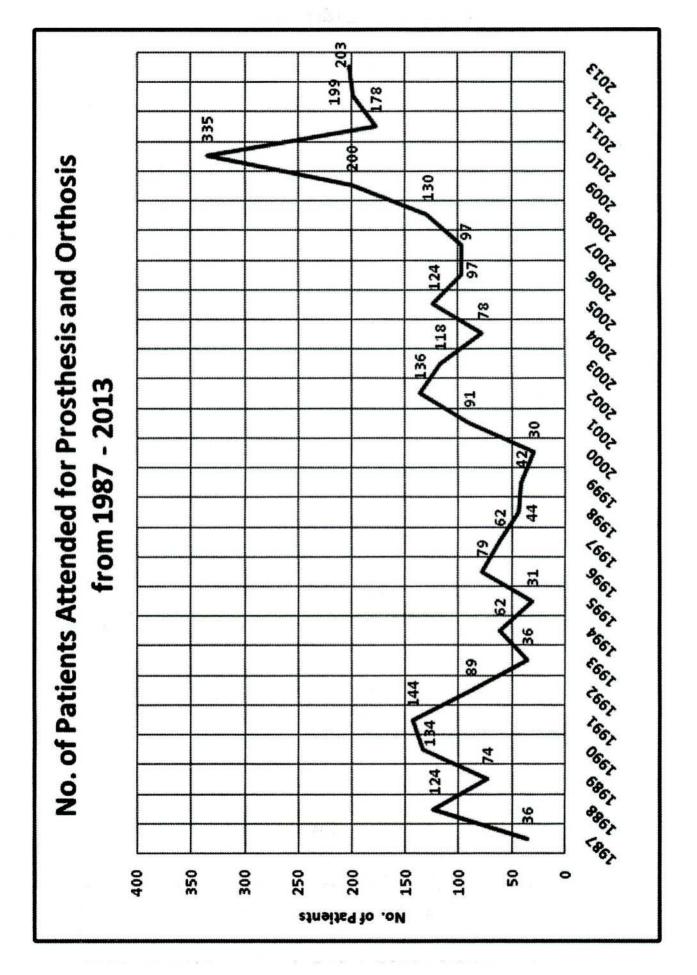

# டுவர்களை ஊக்குவிப்போம்

யாழ்.ஜெய்ப்பூர் வலுவிழந்தோர் புனர்வாழ்வு நிறுவனத்தில் O6.O3.2O13 தொடக்கம் 23.O6.2O14 வரையான காலப்பகுதியில் கிழமையில் இருநாட்கள் மட்டும் செய்யப்பட்டுவந்த உளவள ஆற்றுப்படுத்தல் (யாழ்.பல்கலைக்கழக உள மருத்துவத்துறையால்) மட்டுப்படுத்தப்பட்ட அளவில் மேற்கொள்ளப்பட்டுவந்துள்ளது. இத்தரவுகளின் அடிப்படையில் மேற்கொள்ளப்பட்ட ஆய்வின் அடிப்படையில் வயது ரீதியாக அங்கவீனங்களைப் பிரித்துப் பார்க்குமிடத்து கீழ் காணும் அட்டவணைப் பிரகாரம். கூடிய அங்கவீனர்கள் 50 வயதுக்குக் குறைந்தவர்களாகவே காணப்படுகின்றனர்.

| ഖധക്വ | 2013 | 2014 |
|-------|------|------|
| 10-20 | 05   | 107  |
| 21-30 | 19   | 14   |
| 31-40 | 27   | 23   |
| 41-50 | 15   | 15   |
| 51-60 | 06   | 07   |
| 61-70 | 15   | 05   |
| 71-80 | 01   | -    |
|       |      |      |