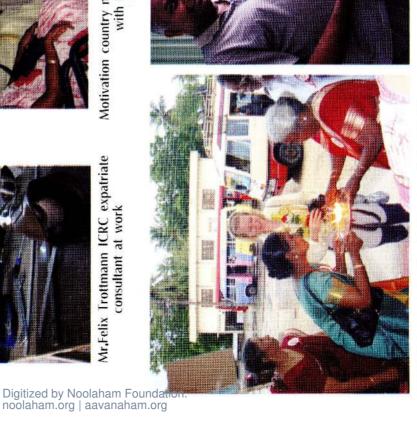

# Some of Our donors....

Mr.Felix Trottmann ICRC expatriate consultant at work

Motivation country manager Mr.L.S.Dushyanthan in discussion with the Board of management

Representatives of Swiss development co-operation interviewing one of our clients who was supported by them.

M/S Olivia receiving the tradional arathi at Kodikamam during the "long walk" from Dondra to Point Pedro.

Dr.Nanda Nandakumar from IMHO at **JJCDR** 