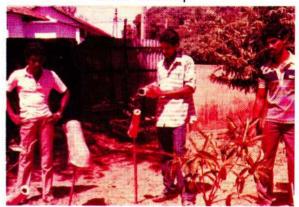

# Some of Our donors....

Mr.Felix Trottmann ICRC expatriate consultant at work

Motivation country manager Mr.L.S.Dushyanthan in discussion with the Board of management

Representatives of Swiss development co-operation interviewing one of our clients who was supported by them.