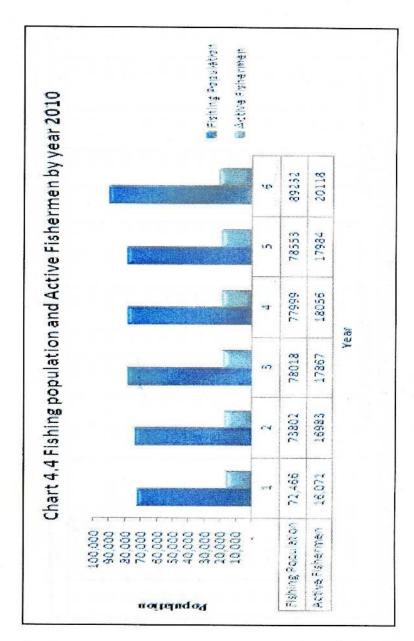

| Table 4.14:  | Farmers Organization and members                                                                                                            |            |
|--------------|---------------------------------------------------------------------------------------------------------------------------------------------|------------|
|              | by Agrarian Service Centre - 2010                                                                                                           | 107        |
| Table 4.15:  | Field Training Programme Conducted                                                                                                          | 107        |
|              | to farmers by Dept. Agriculture - 2010                                                                                                      | 108        |
| Table 4.16:  | Livestock Statistics, Jaffna                                                                                                                | 100        |
|              | District 2005 - 2010                                                                                                                        | 112        |
| Table 4.17:  | Average Annual milk production,                                                                                                             | 112        |
|              | Jaffna District 1997 – 2010                                                                                                                 | 113        |
| Table 4.18:  | Average Annual egg production,                                                                                                              | 113        |
|              | Jaffna District 1997 - 2010                                                                                                                 | 117        |
| Table 4.19:  | Number of animal Immunized against                                                                                                          | 117        |
|              | diseases 2001 – 2010                                                                                                                        | 120        |
| Table 4.20:  | Animal Health Extension and Breeding                                                                                                        | 120        |
| Table 1.21 : | Services, Jaffna District                                                                                                                   | 120        |
| 1,21,        | Fishing population, active Fishermen, Families,<br>Cooperative Societies, Pension Schemes,<br>fishing Villages and fish landings by Fishing |            |
| Table 4.22:  | Inspection Division - 2010 Fishing population and type of Boats                                                                             | 125        |
| Table 4.23:  | by Year 2004 - 2010 Number of Eiching heats as it blooms                                                                                    | 126        |
|              | Number of Fishing boats available and operating by Fishing Inspection Division 2010                                                         | 128        |
| Table 4.24:  | Fresh fish production, Jaffna District 1983 - 2010                                                                                          | 128        |
| Table 4.25:  | Fresh fish production, Jaffna District - 2010                                                                                               | 130        |
| Chart 4.1    | Paddy sown and harvested area 2005 - 2010                                                                                                   | 35         |
| Chart 4.2    | Avarage Annual Milk Production,                                                                                                             | 33         |
|              | Jaffna District 2004-2010                                                                                                                   | 116        |
| Chart 4.3    | Avarage Annual Egg Production,                                                                                                              | 119        |
|              | Jaffna District 2004-2010                                                                                                                   | 112        |
| Chart 4.4    | Fishing population and Active                                                                                                               |            |
|              | Fishermen by year 2010                                                                                                                      | 127        |
| Chart 4.5    | Fresh Fish Production, Jaffina District 1997-2010                                                                                           | 127<br>129 |
| Chart 4.6    | Fresh Fish Production, Jaffna District - 2010                                                                                               | 129        |
|              |                                                                                                                                             | 130        |