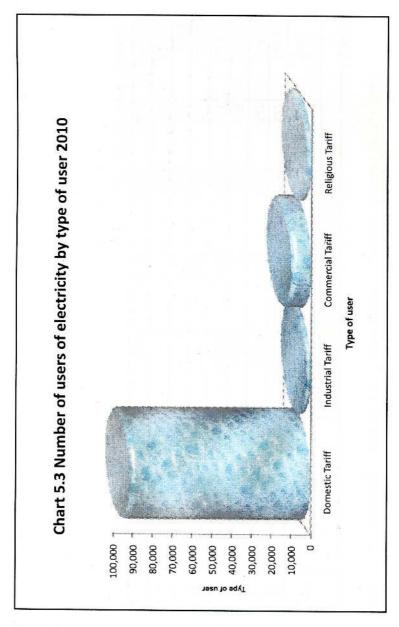

| Chapter 5:  | Transport and Communication                          |     |
|-------------|------------------------------------------------------|-----|
| Table 5.1:  | Length of Roads by type and DS/AGADivision           |     |
|             | 2010 (Maintained by Road Development Authority       |     |
|             | and Road Development Department)                     | 132 |
| Table 5.2:  | Length of Road by Local authority and Type of        |     |
|             | Road - 2010 (Maintained by Local Authorities)        | 133 |
| Table 5.3:  | Length of "A and B" Class Roads Maintained           |     |
|             | by Road Development Authority Jaffna District - 2010 | 134 |
| Table 5.4:  | Number of Registered Vehicles by                     |     |
|             | DS/AGA Division and Type 2010                        | 135 |
| Table 5.5:  | New Registration of Motor Cycles,                    |     |
|             | Driving licence Transfer of Motor                    |     |
|             | Cycle and vehicle inspection 2007- 2010              | 136 |
| Table 5.6:  | Number of Registered Vehicles by Kind                |     |
|             | of Vehicle, 2004-2010                                | 137 |
| Table 5.7:  | Number of service stations supplying                 |     |
|             | petroleum products 2004-2010                         | 138 |
| Table 5.8:  | Petroleum products distributed                       |     |
|             | by Petroleum Corporation 2004 – 2010                 | 138 |
| Table 5.9:  | Northern Region Transport Board -                    |     |
|             | 2010 Jaffna District                                 | 140 |
| Table 5.10: | Sri Lanka Transport Board (North) 2010               | 142 |
| Table 5.11: | Electricity Utilization by Depot and                 |     |
|             | type of User-Jaffna District 2010                    | 145 |
| Table 5.12: | Number of Street lamps connected -2010               | 147 |
| Table 5.13: | Post Offices and Sub Post Offices                    |     |
|             | Jaffna District - 2010                               | 148 |
| Chart 5.1:  | Petroleum products distributed by                    |     |
|             | Petroleum Corporation 2004 – 2010                    | 139 |
| Chart 5.2:  | Transport operation by depot-2010                    | 141 |
| Chart 5.3   | Number of users of electricity by type of user 2010  | 146 |
| Chart 5.4:  | Number of Street lamps connected - 2010              | 147 |