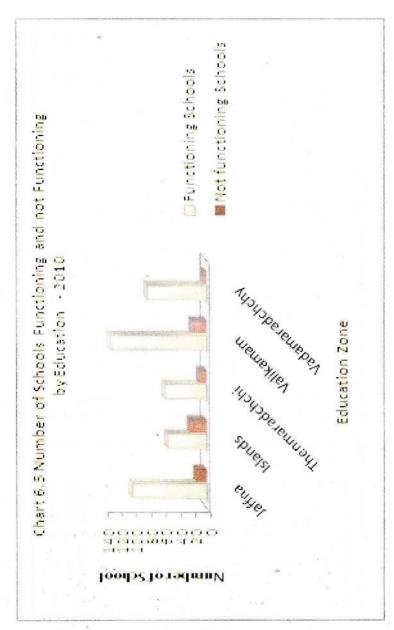

| Chapter 6: E | ducation                                   | 151 |
|--------------|--------------------------------------------|-----|
| Table 6.1:   | Number of National and Provincial          |     |
|              | school by Education Division- 2010         | 152 |
| Table 6.2:   | Number of schools by Education Division    | 154 |
|              | and grade span, 2010                       |     |
| Table 6.3:   | Number of functioning and not              |     |
|              | functioning Schools by zone and type, 2010 | 155 |
| Table 6.4:   | Number of schools by Education Division    |     |
|              | and gender, 2010                           | 156 |
| Table 6.5:   | Number of schools by Education             |     |
|              | Division and medium of Instruction, 2010   | 157 |
| Table 6.6:   | Number of Grade 1 New Admissions           |     |
|              | by Education Div. and Gender, 2010         | 158 |
| Table 6.7:   | Number of Schools Functioning and          |     |
|              | not Functioning by Education               | 160 |
| Table 6.8:   | Number of students by Education            |     |
|              | Division and Medium of instruction, 2010   | 162 |
| Table 6.9:   | Number of Students at each grades by       |     |
|              | Education Zone and Gender - 2010           | 163 |
| Table 6.10:  | Number of Students, Teachers and Pupil     |     |
|              | Teacher Ratio by year 1989-2010            | 165 |
| Table 6.11:  | Number of Students and Teachers            |     |
|              | by Education Zone - 2010                   | 167 |
| Table 6.12:  | Grade Five Scholarship Results 2004-10     | 168 |
| Table 6.13:  | General Certificate of Education -         |     |
|              | Ordinary Level Exam Result 2004-10         | 169 |
| Table 6.14:  | General Certificate of Education -         |     |
|              | A/L Results for all subjects 2004 – 10     | 170 |
| Table 6.15:  | General Certificate of Education(A/L)      |     |
|              | Results by Subjects and Year 2004 - 2010   | 172 |
| Table 6.16:  | Degree and Diplomas Obtained by Students   |     |
|              | University of Jaffna 2009/10               | 174 |
| Table 6.17:  | Number of students and new admissions to   |     |
|              | National College of Education              |     |
|              | by Course 2004-2010                        | 175 |