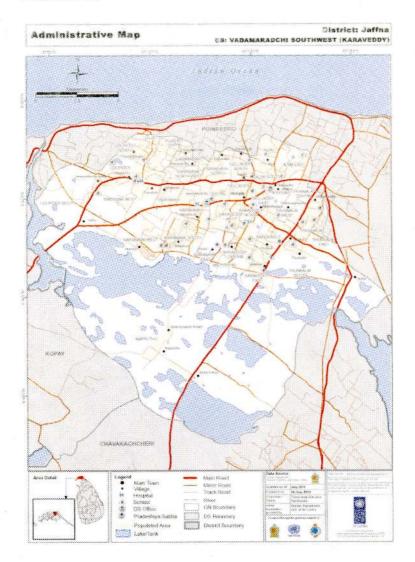

| Table 10,14: | Registered Electorates                            |     |
|--------------|---------------------------------------------------|-----|
|              | Jaffna Electoral District - 2010                  | 284 |
| Table 10.15: | Occupations by DS Division 2010                   | 285 |
| Table 10.16: | Trade Centres by DS Division 2010                 | 295 |
| Table 10.17: | Housing Facilities by DS Division 2010            | 298 |
| Table 10.18: | Constructed Houses by DS Division 2010            | 299 |
| Table 10.19: | Constructed Houses by DS Division Upto 2009       | 301 |
| Table 10.20: | Requirement Houses by DS Division                 | 304 |
| Table 10.21: | Electricity Facilities by DS Division 2010        | 305 |
| Table 10.22: | Summary Report on Disaster Jaffna District – 2010 | 306 |
| Chart 10.1   | Number of pensioners by DS/AGA Division 2010      | 260 |
| Annexture    |                                                   |     |
| Annexture 1  | Administrative map Delft                          | 307 |
| Annexture 2  | Administrative map Islands South (Velanai)        | 308 |
| Annexture 3  | Administrative map Islands North (Kayts)          | 309 |
| Annexture 4  | Administrative map Karainagar                     | 310 |
| Annexture 5  | Administrative map Jaffna                         | 311 |
| Annexture 6  | Administrative map Nallur                         | 312 |
| Annexture 7  | Administrative map Valikamam South West           |     |
|              | (Sandilipay)                                      | 313 |
| Annexture 8  | Administrative map Valikamam West                 |     |
|              | (Chankanai)                                       | 314 |
| Annexture 9  | Administrative map Valikamam South (Uduvil)       | 315 |
| Annexture 10 | Administrative map Valikamam North                |     |
|              | (Tellipalai)                                      | 316 |
| Annexture 11 | Administrative map Valikamam East (Kopay)         | 317 |
| Annexture 12 | Administrative map Thenmaradehchi                 | 318 |
| Annexture 13 | Administrative map Vadamaradehchi                 |     |
|              | South West (Karaveddy)                            | 319 |
| Annexture 14 | Administrative map Vadamaradchchi                 |     |
|              | North (Point Pedro)                               | 320 |
| Annexture 15 | Administrative map Vadamaradchehi East            |     |
|              | (Maruthankerny)                                   | 221 |