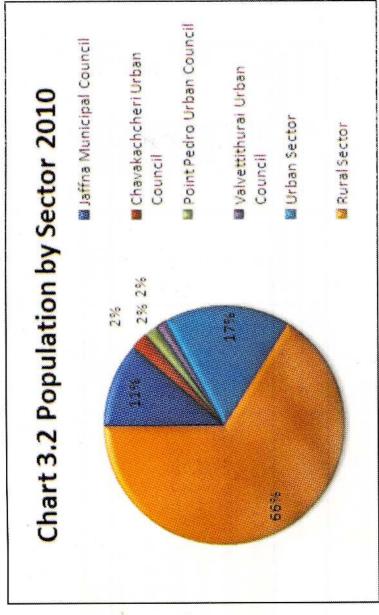

| Table 3.4:  | Population by DS/AGA                                                                |          |
|-------------|-------------------------------------------------------------------------------------|----------|
| Table 3.4a: | Division and Religion - 2010<br>population by DS/AGA division<br>and Religion, 2010 | 50<br>52 |
| Table 3.5:  | Population by Sector - 2010                                                         | 53       |
| Table 3.6:  | Population of DS/AGA                                                                |          |
|             | Division by Age Group and Sex 2010                                                  | 55       |
| Table 3.7:  | Population by year and Gender 1871 - 2010                                           | 61       |
| Table 3.8:  | Population at Census year 1871 - 1981                                               |          |
|             | estimated midyear population 1996 - 2007 and                                        |          |
|             | Actual Population 1998 - 2010                                                       | 63       |
| Table 3.9:  | Vital Statistical Indicators of                                                     |          |
|             | Jaffna District 1988 - 2010                                                         | 65       |
| Table 3.10: | Number of births registered by                                                      |          |
|             | DS/AGA divisions Registrar division - 2010                                          | 67       |
| Table 3.11: | Number of deaths registered by                                                      |          |
|             | DS/AGA divisions Registrar division - 2010                                          | 68       |
| Table 3.12: | Number of marriage registered                                                       |          |
|             | by DS/AGA divisions Registrar division - 2010                                       | 69       |
| Table 3.13: | Population by Grama Officers division,                                              |          |
|             | Gender and family - 2010                                                            | 70       |
| Chart 3.1:  | Population by DS/Divisions 2010                                                     | 45       |
| Chart 3.2:  | Population by Sector - 2010                                                         | 54       |
| Chart 3.3:  | Population Pyramid 2010                                                             | 60       |
| Chart 3.4:  | Population by Gender and                                                            |          |
|             | Sex Ratio 1871 - 2010                                                               | 62       |
| Chart 3.5:  | Population 1871 – 2010                                                              | 64       |
| Chart 3.6:  | Birth Death and Infant Mortality                                                    |          |
|             | Rate 1988-2010                                                                      | 66       |
| Map 3.1:    | Demography by Sex                                                                   | 46       |
| Map 3.2:    | Population Density                                                                  | 49       |
| Man 3 3:    | Demography by Ethnic Group                                                          | 51       |