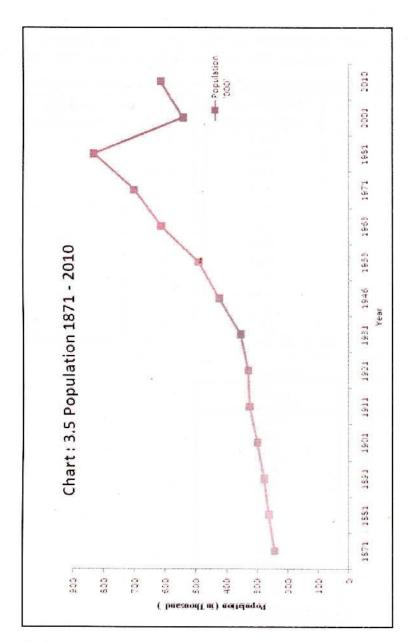

| Table 3.4:  | Population by DS/AGA                                                                |          |
|-------------|-------------------------------------------------------------------------------------|----------|
| Table 3.4a: | Division and Religion - 2010<br>population by DS/AGA division<br>and Religion, 2010 | 50<br>52 |
| Table 3.5:  | Population by Sector - 2010                                                         | 53       |
| Table 3.6:  | Population of DS/AGA                                                                |          |
|             | Division by Age Group and Sex 2010                                                  | 55       |
| Table 3.7:  | Population by year and Gender 1871 - 2010                                           | 61       |
| Table 3.8:  | Population at Census year 1871 - 1981                                               |          |
|             | estimated midyear population 1996 - 2007 and                                        |          |
|             | Actual Population 1998 - 2010                                                       | 63       |
| Table 3.9:  | Vital Statistical Indicators of                                                     |          |
|             | Jaffna District 1988 - 2010                                                         | 65       |
| Table 3.10: | Number of births registered by                                                      |          |
|             | DS/AGA divisions Registrar division - 2010                                          | 67       |
| Table 3.11: | Number of deaths registered by                                                      |          |
|             | DS/AGA divisions Registrar division - 2010                                          | 68       |
| Table 3.12: | Number of marriage registered                                                       |          |
|             | by DS/AGA divisions Registrar division - 2010                                       | 69       |
| Table 3.13: | Population by Grama Officers division,                                              |          |
|             | Gender and family - 2010                                                            | 70       |
| Chart 3.1:  | Population by DS/Divisions 2010                                                     | 45       |
| Chart 3.2:  | Population by Sector - 2010                                                         | 54       |
| Chart 3.3:  | Population Pyramid 2010                                                             | 60       |
| Chart 3.4:  | Population by Gender and                                                            |          |
|             | Sex Ratio 1871 - 2010                                                               | 62       |
| Chart 3.5:  | Population 1871 – 2010                                                              | 64       |
| Chart 3.6:  | Birth Death and Infant Mortality                                                    |          |
|             | Rate 1988-2010                                                                      | 66       |
| Map 3.1:    | Demography by Sex                                                                   | 46       |
| Map 3.2:    | Population Density                                                                  | 49       |
| Man 3 3:    | Demography by Ethnic Group                                                          | 51       |