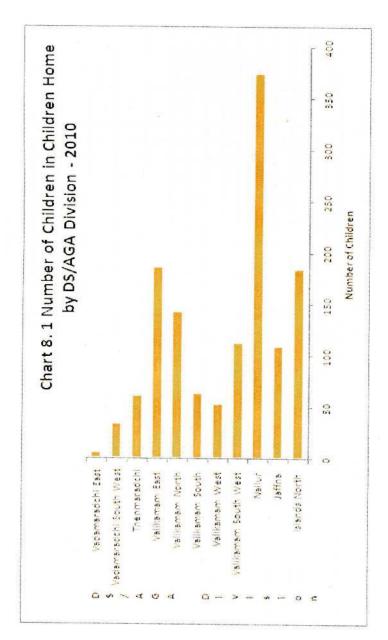

Page 192 Statistical Hand Book 2011

Table 7.7: Number of admissions and availability of beds by hospital 2010

| S/N | Name of the Hospital | Total<br>No of<br>admissi<br>ons | Average<br>admissi<br>ons per<br>day | No. of<br>bed days | Avg.<br>Length<br>of stay | Bed<br>occupan<br>cy rate | No of<br>beds |
|-----|----------------------|----------------------------------|--------------------------------------|--------------------|---------------------------|---------------------------|---------------|
| 1   | BH Point Pedro       | 16,979                           | 46.5                                 | 49,644             | 2.9                       | 51.5                      | 264           |
| 2   | BH Tellipalai        | 7,201                            | 19.7                                 | 29,235             | 4.1                       | 78.5                      | 102           |
| 3   | BH Chavakachcheri    | 9,822                            | 26.9                                 | 25,113             | 2.6                       | 66.2                      | 104           |
| 4   | BH Kayts             | 2,963                            | 8.1                                  | 5,701              | 1.9                       | 26.5                      | 59            |
| 5   | DH Valvettithurai    | 3,080                            | 8.4                                  | 21,985             | 7.1                       | 69.2                      | 87            |
| 6   | DH Delft             | 778                              | 2.1                                  | 2,156              | 2.8                       | 20.4                      | 29            |
| 7   | DH Pungudutivu       | -                                | -                                    | -                  |                           | -                         | -             |
| 8   | DH Analaitivu        | 242                              | 0.7                                  | 543                | 2.2                       | 10.6                      | 14            |
| 9   | DH Atchuvely         | 4,738                            | 13.0                                 | 9,414              | 2.0                       | 43.0                      | 60            |
| 10  | DH Chankanai         | 4,455                            | 12.2                                 | 13,202             | 3.0                       | 48.2                      | 75            |
| 11  | DH Karainagar        | 1,619                            | 4.4                                  | 3,827              | 2.4                       | 31.8                      | 33            |
| 12  | DH Kopay             | 4,047                            | 11.1                                 | 9,569              | 2.4                       | 38.6                      | 68            |
| 13  | DH Nainativu         | 167                              | 0.5                                  | 238                | 1.4                       | 1.9                       | 34            |
| 14  | DH Maruthankerny     |                                  |                                      |                    |                           | *                         |               |
| 15  | DH Pandatharippu     | 391                              | 1.1                                  | 557                | 1.4                       | 3.9                       | 39            |
| 16  | DH Velanai           | 1,627                            | 4.5                                  | 4,070              | 2.5                       | 42.9                      | 26            |
| 17  | DH Vaddukoddai       | 497                              | 1.4                                  | 1,284              | 2.6                       | 16.8                      | 21            |
| 18  | DH Alaveddy          | 13                               | 0.0                                  | 24                 | 1.8                       | 1.3                       | 05            |
| 19  | DH Ampan             |                                  |                                      |                    | •                         | -                         | -             |
| 20  | DH Gurunagar         | 10                               | 0.0                                  | 28                 | 2.8                       | 1.3                       | 06            |
| 21  | DH Karaveddy         | 87                               | 0.2                                  | 105                | 1.2                       | 2.9                       | 10            |
| 22  | DH Kodikamam         | 979                              | 2.7                                  | 1,959              | 2.0                       | 17.9                      | 30            |
| 23  | DH Kondavil          |                                  |                                      |                    |                           | -                         |               |
| 24  | DH Manipay           | 24                               | 0.1                                  | 62                 | 2.6                       | 2.1                       | 08            |
| 25  | DH Varany            |                                  |                                      |                    |                           |                           | 4             |
|     | Sub Total            | 59,719                           | 163.6                                | 178,716            | 3.0                       | 45.6                      | 1,074         |
|     | Teaching Hospital    | 111,129                          | 304.5                                |                    | 2001                      | 77.2                      | 1,228         |
|     | Grand Total          | 170,848                          | 468.1                                | 524,861            | 3.1                       | 62.5                      | 2,302         |