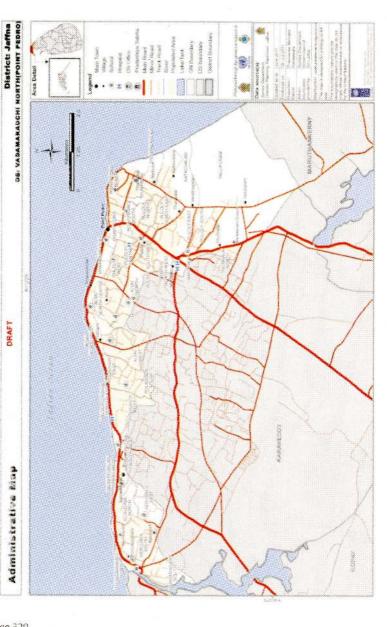

| Table 10,14: | Registered Electorates                            |     |
|--------------|---------------------------------------------------|-----|
|              | Jaffna Electoral District - 2010                  | 284 |
| Table 10.15: | Occupations by DS Division 2010                   | 285 |
| Table 10.16: | Trade Centres by DS Division 2010                 | 295 |
| Table 10.17: | Housing Facilities by DS Division 2010            | 298 |
| Table 10.18: | Constructed Houses by DS Division 2010            | 299 |
| Table 10.19: | Constructed Houses by DS Division Upto 2009       | 301 |
| Table 10.20: | Requirement Houses by DS Division                 | 304 |
| Table 10.21: | Electricity Facilities by DS Division 2010        | 305 |
| Table 10.22: | Summary Report on Disaster Jaffna District – 2010 | 306 |
| Chart 10.1   | Number of pensioners by DS/AGA Division 2010      | 260 |
| Annexture    |                                                   |     |
| Annexture 1  | Administrative map Delft                          | 307 |
| Annexture 2  | Administrative map Islands South (Velanai)        | 308 |
| Annexture 3  | Administrative map Islands North (Kayts)          | 309 |
| Annexture 4  | Administrative map Karainagar                     | 310 |
| Annexture 5  | Administrative map Jaffna                         | 311 |
| Annexture 6  | Administrative map Nallur                         | 312 |
| Annexture 7  | Administrative map Valikamam South West           |     |
|              | (Sandilipay)                                      | 313 |
| Annexture 8  | Administrative map Valikamam West                 |     |
|              | (Chankanai)                                       | 314 |
| Annexture 9  | Administrative map Valikamam South (Uduvil)       | 315 |
| Annexture 10 | Administrative map Valikamam North                |     |
|              | (Tellipalai)                                      | 316 |
| Annexture 11 | Administrative map Valikamam East (Kopay)         | 317 |
| Annexture 12 | Administrative map Thenmaradehchi                 | 318 |
| Annexture 13 | Administrative map Vadamaradehchi                 |     |
|              | South West (Karaveddy)                            | 319 |
| Annexture 14 | Administrative map Vadamaradchchi                 |     |
|              | North (Point Pedro)                               | 320 |
| Annexture 15 | Administrative map Vadamaradchehi East            |     |
|              | (Maruthankerny)                                   | 221 |