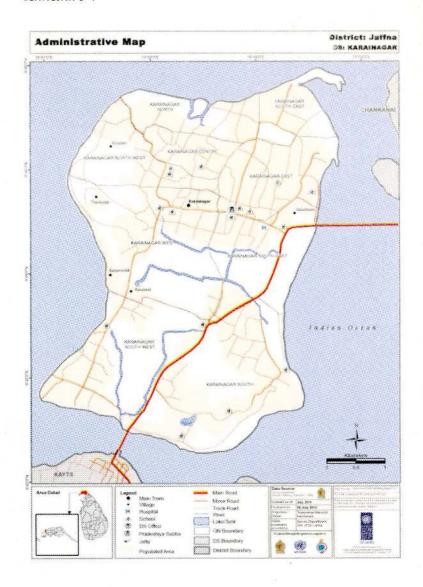

| Table 10,14: | Registered Electorates                            |     |
|--------------|---------------------------------------------------|-----|
|              | Jaffna Electoral District - 2010                  | 284 |
| Table 10.15: | Occupations by DS Division 2010                   | 285 |
| Table 10.16: | Trade Centres by DS Division 2010                 | 295 |
| Table 10.17: | Housing Facilities by DS Division 2010            | 298 |
| Table 10.18: | Constructed Houses by DS Division 2010            | 299 |
| Table 10.19: | Constructed Houses by DS Division Upto 2009       | 301 |
| Table 10.20: | Requirement Houses by DS Division                 | 304 |
| Table 10.21: | Electricity Facilities by DS Division 2010        | 305 |
| Table 10.22: | Summary Report on Disaster Jaffna District – 2010 | 306 |
| Chart 10.1   | Number of pensioners by DS/AGA Division 2010      | 260 |
| Annexture    |                                                   |     |
| Annexture 1  | Administrative map Delft                          | 307 |
| Annexture 2  | Administrative map Islands South (Velanai)        | 308 |
| Annexture 3  | Administrative map Islands North (Kayts)          | 309 |
| Annexture 4  | Administrative map Karainagar                     | 310 |
| Annexture 5  | Administrative map Jaffna                         | 311 |
| Annexture 6  | Administrative map Nallur                         | 312 |
| Annexture 7  | Administrative map Valikamam South West           |     |
|              | (Sandilipay)                                      | 313 |
| Annexture 8  | Administrative map Valikamam West                 |     |
|              | (Chankanai)                                       | 314 |
| Annexture 9  | Administrative map Valikamam South (Uduvil)       | 315 |
| Annexture 10 | Administrative map Valikamam North                |     |
|              | (Tellipalai)                                      | 316 |
| Annexture 11 | Administrative map Valikamam East (Kopay)         | 317 |
| Annexture 12 | Administrative map Thenmaradehchi                 | 318 |
| Annexture 13 | Administrative map Vadamaradehchi                 |     |
|              | South West (Karaveddy)                            | 319 |
| Annexture 14 | Administrative map Vadamaradchchi                 |     |
|              | North (Point Pedro)                               | 320 |
| Annexture 15 | Administrative map Vadamaradchehi East            |     |
|              | (Maruthankerny)                                   | 221 |