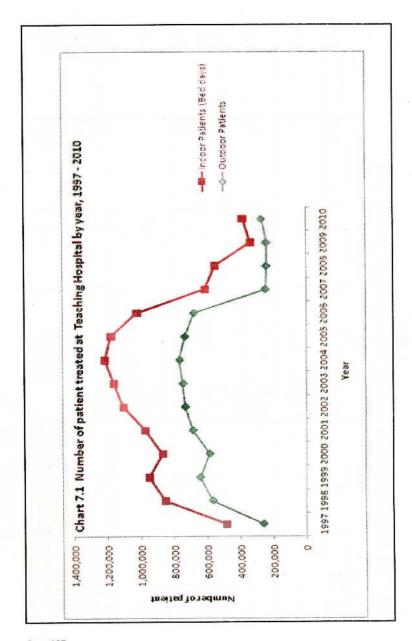

Source: Zonal Education offices, Jaffna

Table 6.4: Number of schools by Education Division and gender, 2010

| Edu, Zone      | Edu. Division  |      | All student | s     | 2032-2-747 |
|----------------|----------------|------|-------------|-------|------------|
|                | Edd. Division  | Boys | Girls       | Mixed | Total      |
| Jaffna         | Jaffna         | 5    | 5           | 13    | 23         |
|                | Nallur         | 1    | 2           | 37    | 40         |
|                | Kopay .        | 0    | 1           | 37    | 38         |
|                | Total          | 6    | - 8         | 87    | 101        |
| Islands        | Delft          | 0    | 1           | 7     | 8          |
|                | Kayts          | 2    | 2.          | 11    | 15         |
|                | Karainagar     | 0    | 2.          | 8     | 8          |
|                | Velanai        | 0    | 1           | 21    | 22         |
|                | Total          | 2    | 4           | 47    | 53         |
| Thenmaradchi   | Chavakachcheri | 0    | 1           | 56    | 57         |
|                | Total          | 0    | 1           | 56    | 57         |
| Valikamam      | Uduvil         |      | 2           | 29    | 31         |
|                | Chankanai      | 1 1  |             | 32    | 32         |
|                | Sandilipay     | 3    | 4           | 33    | 40         |
|                | Tellipalai     |      |             | 28    | 28         |
|                | Total          | 3    | 6           | 122   | 131        |
| Vadamaradchy   | Maruthankerny  | 0    | 0           | 19    | 19         |
|                | Point Pedro    | 3    | 4           | 24    | 31         |
|                | Karaveddy      | 1    | 4 2         | 28    | 31         |
|                | Total          | 4    | 6           | 71    | 81         |
| affna District |                | 15   | 2.5         | 383   | 423        |

Source: Zonal Education Office, Jaffna

Table 6.5: Number of schools by Education Division and medium of Instruction, 2010

| Edu. Zone       | Edu. Division  | Tamil<br>medium<br>only | Tamil and<br>English<br>medium | English<br>medium<br>only | Total |
|-----------------|----------------|-------------------------|--------------------------------|---------------------------|-------|
| ]affna          | Jaffna         | 16                      | 7                              | 0                         | 23    |
|                 | Nallur         | 36                      | 4                              | 0                         | 40    |
|                 | Kopay          | 36                      | 2                              | 0                         | 38    |
|                 | Total          | 88                      | 13                             | 0                         | 101   |
| Islands         | Delft          | 8                       | 0                              | 0                         | 8     |
|                 | Kavts          | 15                      | 0                              | 0                         | 15    |
|                 | Karainagar     | 6                       | 2                              | 0                         | 8     |
|                 | Velanai        | 22                      | 0                              | 0                         | 22    |
|                 | Total          | 53 -                    | 2                              | 0                         | 53    |
| Thenmaradchi    | Chavakachcheri | 54                      | - 3                            | 0                         | 57    |
|                 | Total          | 54                      | 3                              | 0                         | 57    |
| Valikamam       | Uduvil         | 30                      | 1                              | 0                         | 31    |
|                 | Chankanai      | 29                      | 3                              | 0                         | 32    |
|                 | Sandilipay     | 35                      | 5                              | 0                         | 40    |
|                 | Tellippalai    | 26                      | 2                              | 0                         | 28    |
|                 | Total          | 120                     | 11                             | . 0                       | 131   |
| Vadamaradchy -  | Maruthankerny  | 19                      |                                |                           | 19    |
| (8)             | Point Pedro    | 28                      | 3                              |                           | 31    |
|                 | Karaveddy      | 26                      | 5                              | V                         | 31    |
|                 | Total          | 73                      | - 8                            | 0                         | 81    |
| affina District |                | 388                     | 37                             | 0                         | 423   |