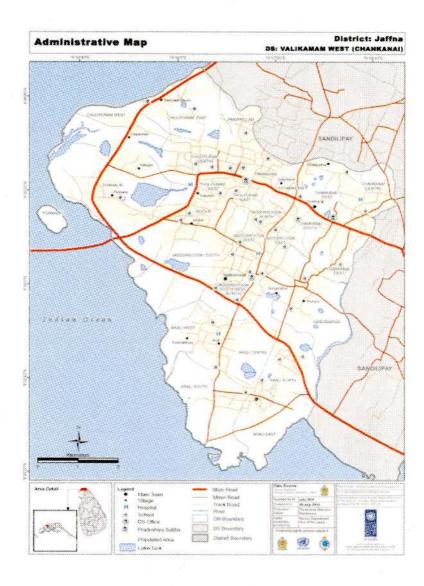

| Table 10,14: | Registered Electorates                            |     |
|--------------|---------------------------------------------------|-----|
|              | Jaffna Electoral District - 2010                  | 284 |
| Table 10.15: | Occupations by DS Division 2010                   | 285 |
| Table 10.16: | Trade Centres by DS Division 2010                 | 295 |
| Table 10.17: | Housing Facilities by DS Division 2010            | 298 |
| Table 10.18: | Constructed Houses by DS Division 2010            | 299 |
| Table 10.19: | Constructed Houses by DS Division Upto 2009       | 301 |
| Table 10.20: | Requirement Houses by DS Division                 | 304 |
| Table 10.21: | Electricity Facilities by DS Division 2010        | 305 |
| Table 10.22: | Summary Report on Disaster Jaffna District – 2010 | 306 |
| Chart 10.1   | Number of pensioners by DS/AGA Division 2010      | 260 |
| Annexture    |                                                   |     |
| Annexture 1  | Administrative map Delft                          | 307 |
| Annexture 2  | Administrative map Islands South (Velanai)        | 308 |
| Annexture 3  | Administrative map Islands North (Kayts)          | 309 |
| Annexture 4  | Administrative map Karainagar                     | 310 |
| Annexture 5  | Administrative map Jaffna                         | 311 |
| Annexture 6  | Administrative map Nallur                         | 312 |
| Annexture 7  | Administrative map Valikamam South West           |     |
|              | (Sandilipay)                                      | 313 |
| Annexture 8  | Administrative map Valikamam West                 |     |
|              | (Chankanai)                                       | 314 |
| Annexture 9  | Administrative map Valikamam South (Uduvil)       | 315 |
| Annexture 10 | Administrative map Valikamam North                |     |
|              | (Tellipalai)                                      | 316 |
| Annexture 11 | Administrative map Valikamam East (Kopay)         | 317 |
| Annexture 12 | Administrative map Thenmaradehchi                 | 318 |
| Annexture 13 | Administrative map Vadamaradehchi                 |     |
|              | South West (Karaveddy)                            | 319 |
| Annexture 14 | Administrative map Vadamaradchchi                 |     |
|              | North (Point Pedro)                               | 320 |
| Annexture 15 | Administrative map Vadamaradchehi East            |     |
|              | (Maruthankerny)                                   | 221 |