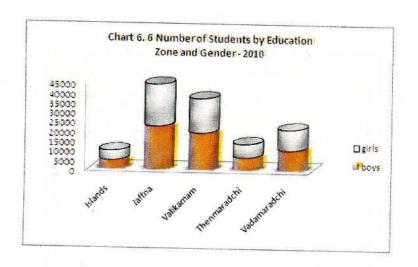

| Table 6.18:  | Number of students registered at Advanced       |     |
|--------------|-------------------------------------------------|-----|
|              | Technical Institute Jaffna, by Course 2004-2010 | 176 |
| Table 6.19:  | Number of admissions at College of              |     |
|              | Technology Jaffna 2004-2010                     | 177 |
| Table 6.20:  | Number of Students registered at Information    |     |
|              | Technology Park, Jaffna 2004 - 2010             | 179 |
| Table 6.21:  | Teachers Training College Kopay and             |     |
|              | Palaly 2004-2010                                | 180 |
| Table 6.22:  | Enrolment of students at National               |     |
|              | Apprentice and Industrial Training              |     |
|              | Authority by trade course 2004 - 2010           | 182 |
| Chart 6.1    | Number of schools by Education Zone-2010        | 153 |
| Chart 6.2    | Number of schools by Education                  | 156 |
| Chart 6.3    | Number of schools by Education                  |     |
|              | Division and medium of Instruction, 2010        | 157 |
| Chart 6.4    | Number of Grade 1 New Admissions                |     |
|              | by Education Zone and Gender, 2010              | 159 |
| Chart 6.4a   | Number of Grade 1 New Admissions                |     |
|              | by Gender, 2010                                 | 159 |
| Chart 6.5    | Number of Schools Functioning                   |     |
|              | and not Functioning by Education - 2010         | 161 |
| Chart 6. 6   | Number of Students by Education                 |     |
|              | Zone and Gender – 2010                          | 164 |
| Chart 6.7    | Number of Students by Gender - 2010             | 164 |
| Chart 6.8    | Number of Students, Teachers and Pupil          |     |
|              | Teacher Ratio by year 1989-2010                 | 166 |
| Chart 6.9:   | Percentage of sutdents passed Grade V,          |     |
|              | GCE(O/L) and GCE(A/L)                           |     |
|              | by Education zone -2010                         | 171 |
| Chart 6.10:  | Number of Students admitted to                  |     |
|              | Technical College by Year 2004-2010             | 178 |
| Chart 6. 11: | Teachers Training College Kopay                 |     |
|              | and Palaly 2004-2010                            | 181 |