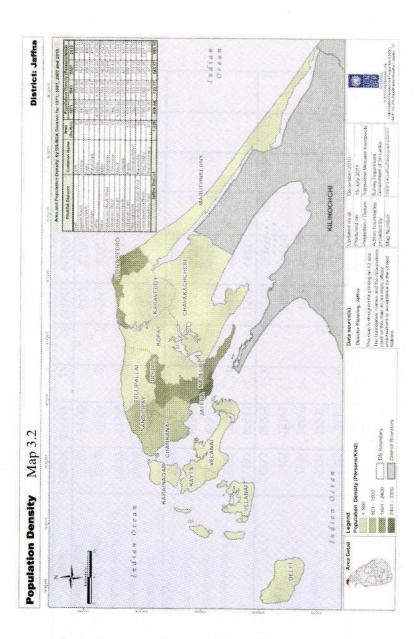

| Table 3.4:  | Population by DS/AGA                                                                |          |
|-------------|-------------------------------------------------------------------------------------|----------|
| Table 3.4a: | Division and Religion - 2010<br>population by DS/AGA division<br>and Religion, 2010 | 50<br>52 |
| Table 3.5:  | Population by Sector - 2010                                                         | 53       |
| Table 3.6:  | Population of DS/AGA                                                                |          |
|             | Division by Age Group and Sex 2010                                                  | 55       |
| Table 3.7:  | Population by year and Gender 1871 - 2010                                           | 61       |
| Table 3.8:  | Population at Census year 1871 - 1981                                               |          |
|             | estimated midyear population 1996 - 2007 and                                        |          |
|             | Actual Population 1998 - 2010                                                       | 63       |
| Table 3.9:  | Vital Statistical Indicators of                                                     |          |
|             | Jaffna District 1988 - 2010                                                         | 65       |
| Table 3.10: | Number of births registered by                                                      |          |
|             | DS/AGA divisions Registrar division - 2010                                          | 67       |
| Table 3.11: | Number of deaths registered by                                                      |          |
|             | DS/AGA divisions Registrar division - 2010                                          | 68       |
| Table 3.12: | Number of marriage registered                                                       |          |
|             | by DS/AGA divisions Registrar division - 2010                                       | 69       |
| Table 3.13: | Population by Grama Officers division,                                              |          |
|             | Gender and family - 2010                                                            | 70       |
| Chart 3.1:  | Population by DS/Divisions 2010                                                     | 45       |
| Chart 3.2:  | Population by Sector - 2010                                                         | 54       |
| Chart 3.3:  | Population Pyramid 2010                                                             | 60       |
| Chart 3.4:  | Population by Gender and                                                            |          |
|             | Sex Ratio 1871 - 2010                                                               | 62       |
| Chart 3.5:  | Population 1871 – 2010                                                              | 64       |
| Chart 3.6:  | Birth Death and Infant Mortality                                                    |          |
|             | Rate 1988-2010                                                                      | 66       |
| Map 3.1:    | Demography by Sex                                                                   | 46       |
| Map 3.2:    | Population Density                                                                  | 49       |
| Man 3 3:    | Demography by Ethnic Group                                                          | 51       |