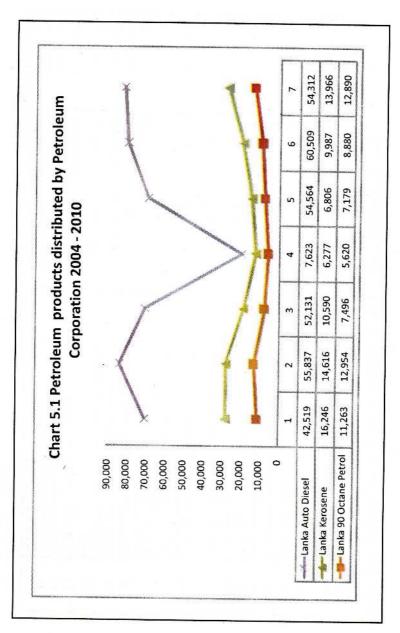

| Chapter 5:  | Transport and Communication                          |     |
|-------------|------------------------------------------------------|-----|
| Table 5.1:  | Length of Roads by type and DS/AGADivision           |     |
|             | 2010 (Maintained by Road Development Authority       |     |
|             | and Road Development Department)                     | 132 |
| Table 5.2:  | Length of Road by Local authority and Type of        |     |
|             | Road - 2010 (Maintained by Local Authorities)        | 133 |
| Table 5.3:  | Length of "A and B" Class Roads Maintained           |     |
|             | by Road Development Authority Jaffna District - 2010 | 134 |
| Table 5.4:  | Number of Registered Vehicles by                     |     |
|             | DS/AGA Division and Type 2010                        | 135 |
| Table 5.5:  | New Registration of Motor Cycles,                    |     |
|             | Driving licence Transfer of Motor                    |     |
|             | Cycle and vehicle inspection 2007- 2010              | 136 |
| Table 5.6:  | Number of Registered Vehicles by Kind                |     |
|             | of Vehicle, 2004-2010                                | 137 |
| Table 5.7:  | Number of service stations supplying                 |     |
|             | petroleum products 2004-2010                         | 138 |
| Table 5.8:  | Petroleum products distributed                       |     |
|             | by Petroleum Corporation 2004 – 2010                 | 138 |
| Table 5.9:  | Northern Region Transport Board -                    |     |
|             | 2010 Jaffna District                                 | 140 |
| Table 5.10: | Sri Lanka Transport Board (North) 2010               | 142 |
| Table 5.11: | Electricity Utilization by Depot and                 |     |
|             | type of User-Jaffna District 2010                    | 145 |
| Table 5.12: | Number of Street lamps connected -2010               | 147 |
| Table 5.13: | Post Offices and Sub Post Offices                    |     |
|             | Jaffna District - 2010                               | 148 |
| Chart 5.1:  | Petroleum products distributed by                    |     |
|             | Petroleum Corporation 2004 – 2010                    | 139 |
| Chart 5.2:  | Transport operation by depot-2010                    | 141 |
| Chart 5.3   | Number of users of electricity by type of user 2010  | 146 |
| Chart 5.4:  | Number of Street lamps connected - 2010              | 147 |