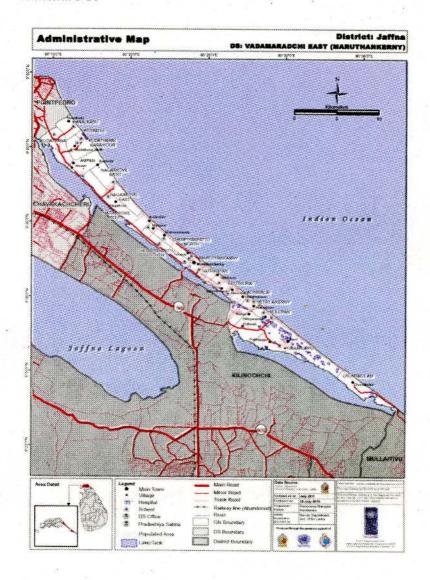

| Table 10,14: | Registered Electorates                            |     |
|--------------|---------------------------------------------------|-----|
|              | Jaffna Electoral District - 2010                  | 284 |
| Table 10.15: | Occupations by DS Division 2010                   | 285 |
| Table 10.16: | Trade Centres by DS Division 2010                 | 295 |
| Table 10.17: | Housing Facilities by DS Division 2010            | 298 |
| Table 10.18: | Constructed Houses by DS Division 2010            | 299 |
| Table 10.19: | Constructed Houses by DS Division Upto 2009       | 301 |
| Table 10.20: | Requirement Houses by DS Division                 | 304 |
| Table 10.21: | Electricity Facilities by DS Division 2010        | 305 |
| Table 10.22: | Summary Report on Disaster Jaffna District – 2010 | 306 |
| Chart 10.1   | Number of pensioners by DS/AGA Division 2010      | 260 |
| Annexture    |                                                   |     |
| Annexture 1  | Administrative map Delft                          | 307 |
| Annexture 2  | Administrative map Islands South (Velanai)        | 308 |
| Annexture 3  | Administrative map Islands North (Kayts)          | 309 |
| Annexture 4  | Administrative map Karainagar                     | 310 |
| Annexture 5  | Administrative map Jaffna                         | 311 |
| Annexture 6  | Administrative map Nallur                         | 312 |
| Annexture 7  | Administrative map Valikamam South West           |     |
|              | (Sandilipay)                                      | 313 |
| Annexture 8  | Administrative map Valikamam West                 |     |
|              | (Chankanai)                                       | 314 |
| Annexture 9  | Administrative map Valikamam South (Uduvil)       | 315 |
| Annexture 10 | Administrative map Valikamam North                |     |
|              | (Tellipalai)                                      | 316 |
| Annexture 11 | Administrative map Valikamam East (Kopay)         | 317 |
| Annexture 12 | Administrative map Thenmaradehchi                 | 318 |
| Annexture 13 | Administrative map Vadamaradehchi                 |     |
|              | South West (Karaveddy)                            | 319 |
| Annexture 14 | Administrative map Vadamaradchchi                 |     |
|              | North (Point Pedro)                               | 320 |
| Annexture 15 | Administrative map Vadamaradchehi East            |     |
|              | (Maruthankerny)                                   | 221 |