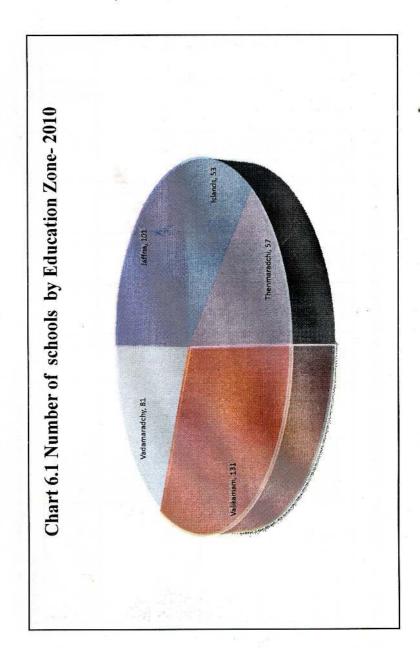

| Chapter 6: E | ducation                                   | 151 |
|--------------|--------------------------------------------|-----|
| Table 6.1:   | Number of National and Provincial          |     |
|              | school by Education Division- 2010         | 152 |
| Table 6.2:   | Number of schools by Education Division    | 154 |
|              | and grade span, 2010                       |     |
| Table 6.3:   | Number of functioning and not              |     |
|              | functioning Schools by zone and type, 2010 | 155 |
| Table 6.4:   | Number of schools by Education Division    |     |
|              | and gender, 2010                           | 156 |
| Table 6.5:   | Number of schools by Education             |     |
|              | Division and medium of Instruction, 2010   | 157 |
| Table 6.6:   | Number of Grade 1 New Admissions           |     |
|              | by Education Div. and Gender, 2010         | 158 |
| Table 6.7:   | Number of Schools Functioning and          |     |
|              | not Functioning by Education               | 160 |
| Table 6.8:   | Number of students by Education            |     |
|              | Division and Medium of instruction, 2010   | 162 |
| Table 6.9:   | Number of Students at each grades by       |     |
|              | Education Zone and Gender - 2010           | 163 |
| Table 6.10:  | Number of Students, Teachers and Pupil     |     |
|              | Teacher Ratio by year 1989-2010            | 165 |
| Table 6.11:  | Number of Students and Teachers            |     |
|              | by Education Zone - 2010                   | 167 |
| Table 6.12:  | Grade Five Scholarship Results 2004-10     | 168 |
| Table 6.13:  | General Certificate of Education -         |     |
|              | Ordinary Level Exam Result 2004-10         | 169 |
| Table 6.14:  | General Certificate of Education -         |     |
|              | A/L Results for all subjects 2004 – 10     | 170 |
| Table 6.15:  | General Certificate of Education(A/L)      |     |
|              | Results by Subjects and Year 2004 - 2010   | 172 |
| Table 6.16:  | Degree and Diplomas Obtained by Students   |     |
|              | University of Jaffna 2009/10               | 174 |
| Table 6.17:  | Number of students and new admissions to   |     |
|              | National College of Education              |     |
|              | by Course 2004-2010                        | 175 |