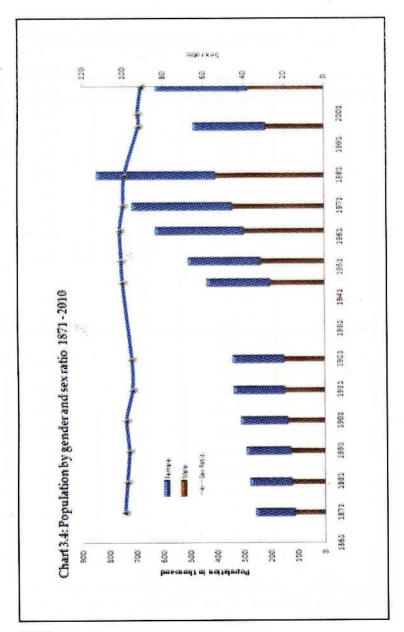

| Table 3.4:  | Population by DS/AGA                                                                |          |
|-------------|-------------------------------------------------------------------------------------|----------|
| Table 3.4a: | Division and Religion - 2010<br>population by DS/AGA division<br>and Religion, 2010 | 50<br>52 |
| Table 3.5:  | Population by Sector - 2010                                                         | 53       |
| Table 3.6:  | Population of DS/AGA                                                                |          |
|             | Division by Age Group and Sex 2010                                                  | 55       |
| Table 3.7:  | Population by year and Gender 1871 - 2010                                           | 61       |
| Table 3.8:  | Population at Census year 1871 - 1981                                               |          |
|             | estimated midyear population 1996 - 2007 and                                        |          |
|             | Actual Population 1998 - 2010                                                       | 63       |
| Table 3.9:  | Vital Statistical Indicators of                                                     |          |
|             | Jaffna District 1988 - 2010                                                         | 65       |
| Table 3.10: | Number of births registered by                                                      |          |
|             | DS/AGA divisions Registrar division - 2010                                          | 67       |
| Table 3.11: | Number of deaths registered by                                                      |          |
|             | DS/AGA divisions Registrar division - 2010                                          | 68       |
| Table 3.12: | Number of marriage registered                                                       |          |
|             | by DS/AGA divisions Registrar division - 2010                                       | 69       |
| Table 3.13: | Population by Grama Officers division,                                              |          |
|             | Gender and family - 2010                                                            | 70       |
| Chart 3.1:  | Population by DS/Divisions 2010                                                     | 45       |
| Chart 3.2:  | Population by Sector - 2010                                                         | 54       |
| Chart 3.3:  | Population Pyramid 2010                                                             | 60       |
| Chart 3.4:  | Population by Gender and                                                            |          |
|             | Sex Ratio 1871 - 2010                                                               | 62       |
| Chart 3.5:  | Population 1871 – 2010                                                              | 64       |
| Chart 3.6:  | Birth Death and Infant Mortality                                                    |          |
|             | Rate 1988-2010                                                                      | 66       |
| Map 3.1:    | Demography by Sex                                                                   | 46       |
| Map 3.2:    | Population Density                                                                  | 49       |
| Man 3 3:    | Demography by Ethnic Group                                                          | 51       |