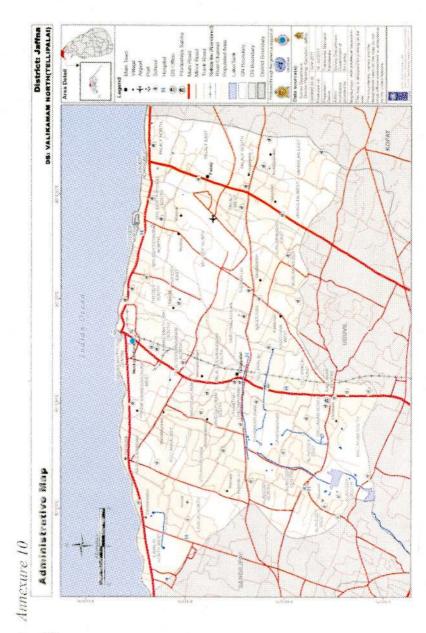

| Table 10,14: | Registered Electorates                            |     |
|--------------|---------------------------------------------------|-----|
|              | Jaffna Electoral District - 2010                  | 284 |
| Table 10.15: | Occupations by DS Division 2010                   | 285 |
| Table 10.16: | Trade Centres by DS Division 2010                 | 295 |
| Table 10.17: | Housing Facilities by DS Division 2010            | 298 |
| Table 10.18: | Constructed Houses by DS Division 2010            | 299 |
| Table 10.19: | Constructed Houses by DS Division Upto 2009       | 301 |
| Table 10.20: | Requirement Houses by DS Division                 | 304 |
| Table 10.21: | Electricity Facilities by DS Division 2010        | 305 |
| Table 10.22: | Summary Report on Disaster Jaffna District – 2010 | 306 |
| Chart 10.1   | Number of pensioners by DS/AGA Division 2010      | 260 |
| Annexture    |                                                   |     |
| Annexture 1  | Administrative map Delft                          | 307 |
| Annexture 2  | Administrative map Islands South (Velanai)        | 308 |
| Annexture 3  | Administrative map Islands North (Kayts)          | 309 |
| Annexture 4  | Administrative map Karainagar                     | 310 |
| Annexture 5  | Administrative map Jaffna                         | 311 |
| Annexture 6  | Administrative map Nallur                         | 312 |
| Annexture 7  | Administrative map Valikamam South West           |     |
|              | (Sandilipay)                                      | 313 |
| Annexture 8  | Administrative map Valikamam West                 |     |
|              | (Chankanai)                                       | 314 |
| Annexture 9  | Administrative map Valikamam South (Uduvil)       | 315 |
| Annexture 10 | Administrative map Valikamam North                |     |
|              | (Tellipalai)                                      | 316 |
| Annexture 11 | Administrative map Valikamam East (Kopay)         | 317 |
| Annexture 12 | Administrative map Thenmaradehchi                 | 318 |
| Annexture 13 | Administrative map Vadamaradehchi                 |     |
|              | South West (Karaveddy)                            | 319 |
| Annexture 14 | Administrative map Vadamaradchchi                 |     |
|              | North (Point Pedro)                               | 320 |
| Annexture 15 | Administrative map Vadamaradchehi East            |     |
|              | (Maruthankerny)                                   | 221 |