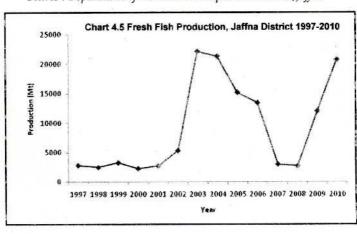

| Table 4.14:  | Farmers Organization and members                                                                                                            |            |
|--------------|---------------------------------------------------------------------------------------------------------------------------------------------|------------|
|              | by Agrarian Service Centre - 2010                                                                                                           | 107        |
| Table 4.15:  | Field Training Programme Conducted                                                                                                          | 107        |
|              | to farmers by Dept. Agriculture - 2010                                                                                                      | 108        |
| Table 4.16:  | Livestock Statistics, Jaffna                                                                                                                | 100        |
|              | District 2005 - 2010                                                                                                                        | 112        |
| Table 4.17:  | Average Annual milk production,                                                                                                             | 112        |
|              | Jaffna District 1997 – 2010                                                                                                                 | 113        |
| Table 4.18:  | Average Annual egg production,                                                                                                              | 113        |
|              | Jaffna District 1997 - 2010                                                                                                                 | 117        |
| Table 4.19:  | Number of animal Immunized against                                                                                                          | 117        |
|              | diseases 2001 – 2010                                                                                                                        | 120        |
| Table 4.20:  | Animal Health Extension and Breeding                                                                                                        | 120        |
| Table 1.21 : | Services, Jaffna District                                                                                                                   | 120        |
| 1,21,        | Fishing population, active Fishermen, Families,<br>Cooperative Societies, Pension Schemes,<br>fishing Villages and fish landings by Fishing |            |
| Table 4.22:  | Inspection Division - 2010 Fishing population and type of Boats                                                                             | 125        |
| Table 4.23:  | by Year 2004 - 2010 Number of Eiching heats as it blooms                                                                                    | 126        |
|              | Number of Fishing boats available and operating by Fishing Inspection Division 2010                                                         | 128        |
| Table 4.24:  | Fresh fish production, Jaffna District 1983 - 2010                                                                                          | 128        |
| Table 4.25:  | Fresh fish production, Jaffna District - 2010                                                                                               | 130        |
| Chart 4.1    | Paddy sown and harvested area 2005 - 2010                                                                                                   | 35         |
| Chart 4.2    | Avarage Annual Milk Production,                                                                                                             | 33         |
|              | Jaffna District 2004-2010                                                                                                                   | 116        |
| Chart 4.3    | Avarage Annual Egg Production,                                                                                                              | 119        |
|              | Jaffna District 2004-2010                                                                                                                   | 112        |
| Chart 4.4    | Fishing population and Active                                                                                                               |            |
|              | Fishermen by year 2010                                                                                                                      | 127        |
| Chart 4.5    | Fresh Fish Production, Jaffina District 1997-2010                                                                                           | 127<br>129 |
| Chart 4.6    | Fresh Fish Production, Jaffna District - 2010                                                                                               | 129        |
|              |                                                                                                                                             | 130        |