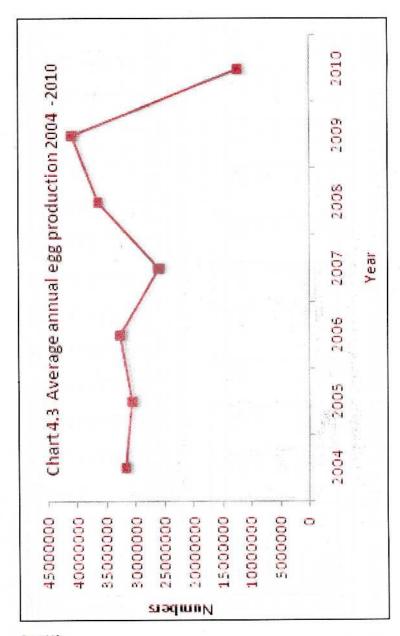

| Table 4.14:  | Farmers Organization and members                                                                                                            |            |
|--------------|---------------------------------------------------------------------------------------------------------------------------------------------|------------|
|              | by Agrarian Service Centre - 2010                                                                                                           | 107        |
| Table 4.15:  | Field Training Programme Conducted                                                                                                          | 107        |
|              | to farmers by Dept. Agriculture - 2010                                                                                                      | 108        |
| Table 4.16:  | Livestock Statistics, Jaffna                                                                                                                | 100        |
|              | District 2005 - 2010                                                                                                                        | 112        |
| Table 4.17:  | Average Annual milk production,                                                                                                             | 112        |
|              | Jaffna District 1997 – 2010                                                                                                                 | 113        |
| Table 4.18:  | Average Annual egg production,                                                                                                              | 113        |
|              | Jaffna District 1997 - 2010                                                                                                                 | 117        |
| Table 4.19:  | Number of animal Immunized against                                                                                                          | 117        |
|              | diseases 2001 – 2010                                                                                                                        | 120        |
| Table 4.20:  | Animal Health Extension and Breeding                                                                                                        | 120        |
| Table 1.21 : | Services, Jaffna District                                                                                                                   | 120        |
| 1,21,        | Fishing population, active Fishermen, Families,<br>Cooperative Societies, Pension Schemes,<br>fishing Villages and fish landings by Fishing |            |
| Table 4.22:  | Inspection Division - 2010 Fishing population and type of Boats                                                                             | 125        |
| Table 4.23:  | by Year 2004 - 2010 Number of Eiching heats as it blooms                                                                                    | 126        |
|              | Number of Fishing boats available and operating by Fishing Inspection Division 2010                                                         | 128        |
| Table 4.24:  | Fresh fish production, Jaffna District 1983 - 2010                                                                                          | 128        |
| Table 4.25:  | Fresh fish production, Jaffna District - 2010                                                                                               | 130        |
| Chart 4.1    | Paddy sown and harvested area 2005 - 2010                                                                                                   | 35         |
| Chart 4.2    | Avarage Annual Milk Production,                                                                                                             | 33         |
|              | Jaffna District 2004-2010                                                                                                                   | 116        |
| Chart 4.3    | Avarage Annual Egg Production,                                                                                                              | 119        |
|              | Jaffna District 2004-2010                                                                                                                   | 112        |
| Chart 4.4    | Fishing population and Active                                                                                                               |            |
|              | Fishermen by year 2010                                                                                                                      | 127        |
| Chart 4.5    | Fresh Fish Production, Jaffina District 1997-2010                                                                                           | 127<br>129 |
| Chart 4.6    | Fresh Fish Production, Jaffna District - 2010                                                                                               | 129        |
|              |                                                                                                                                             | 130        |