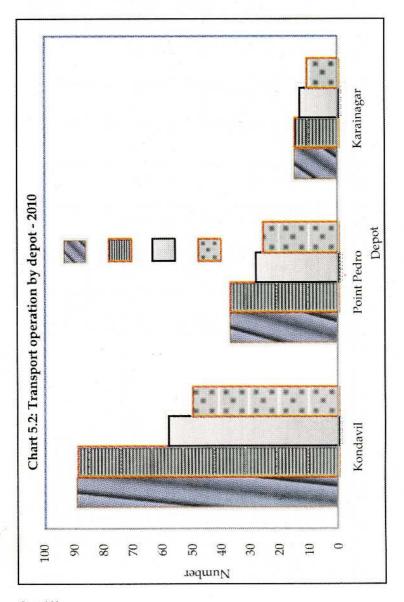

| Chapter 5:  | Transport and Communication                          |     |
|-------------|------------------------------------------------------|-----|
| Table 5.1:  | Length of Roads by type and DS/AGADivision           |     |
|             | 2010 (Maintained by Road Development Authority       |     |
|             | and Road Development Department)                     | 132 |
| Table 5.2:  | Length of Road by Local authority and Type of        |     |
|             | Road - 2010 (Maintained by Local Authorities)        | 133 |
| Table 5.3:  | Length of "A and B" Class Roads Maintained           |     |
|             | by Road Development Authority Jaffna District - 2010 | 134 |
| Table 5.4:  | Number of Registered Vehicles by                     |     |
|             | DS/AGA Division and Type 2010                        | 135 |
| Table 5.5:  | New Registration of Motor Cycles,                    |     |
|             | Driving licence Transfer of Motor                    |     |
|             | Cycle and vehicle inspection 2007- 2010              | 136 |
| Table 5.6:  | Number of Registered Vehicles by Kind                |     |
|             | of Vehicle, 2004-2010                                | 137 |
| Table 5.7:  | Number of service stations supplying                 |     |
|             | petroleum products 2004-2010                         | 138 |
| Table 5.8:  | Petroleum products distributed                       |     |
|             | by Petroleum Corporation 2004 – 2010                 | 138 |
| Table 5.9:  | Northern Region Transport Board -                    |     |
|             | 2010 Jaffna District                                 | 140 |
| Table 5.10: | Sri Lanka Transport Board (North) 2010               | 142 |
| Table 5.11: | Electricity Utilization by Depot and                 |     |
|             | type of User-Jaffna District 2010                    | 145 |
| Table 5.12: | Number of Street lamps connected -2010               | 147 |
| Table 5.13: | Post Offices and Sub Post Offices                    |     |
|             | Jaffna District - 2010                               | 148 |
| Chart 5.1:  | Petroleum products distributed by                    |     |
|             | Petroleum Corporation 2004 – 2010                    | 139 |
| Chart 5.2:  | Transport operation by depot-2010                    | 141 |
| Chart 5.3   | Number of users of electricity by type of user 2010  | 146 |
| Chart 5.4:  | Number of Street lamps connected - 2010              | 147 |