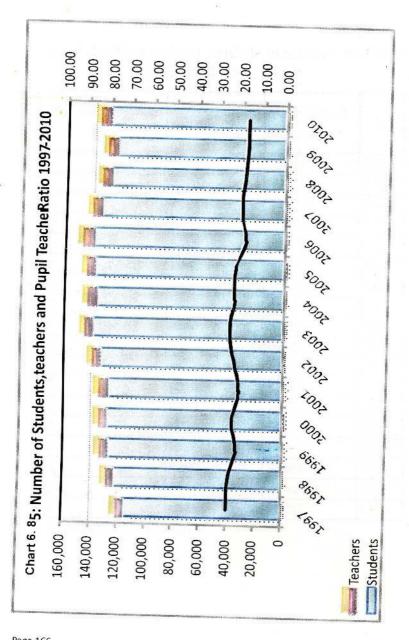

| Chapter 6: E | ducation                                   | 151 |
|--------------|--------------------------------------------|-----|
| Table 6.1:   | Number of National and Provincial          |     |
|              | school by Education Division- 2010         | 152 |
| Table 6.2:   | Number of schools by Education Division    | 154 |
|              | and grade span, 2010                       |     |
| Table 6.3:   | Number of functioning and not              |     |
|              | functioning Schools by zone and type, 2010 | 155 |
| Table 6.4:   | Number of schools by Education Division    |     |
|              | and gender, 2010                           | 156 |
| Table 6.5:   | Number of schools by Education             |     |
|              | Division and medium of Instruction, 2010   | 157 |
| Table 6.6:   | Number of Grade 1 New Admissions           |     |
|              | by Education Div. and Gender, 2010         | 158 |
| Table 6.7:   | Number of Schools Functioning and          |     |
|              | not Functioning by Education               | 160 |
| Table 6.8:   | Number of students by Education            |     |
|              | Division and Medium of instruction, 2010   | 162 |
| Table 6.9:   | Number of Students at each grades by       |     |
|              | Education Zone and Gender - 2010           | 163 |
| Table 6.10:  | Number of Students, Teachers and Pupil     |     |
|              | Teacher Ratio by year 1989-2010            | 165 |
| Table 6.11:  | Number of Students and Teachers            |     |
|              | by Education Zone - 2010                   | 167 |
| Table 6.12:  | Grade Five Scholarship Results 2004-10     | 168 |
| Table 6.13:  | General Certificate of Education -         |     |
|              | Ordinary Level Exam Result 2004-10         | 169 |
| Table 6.14:  | General Certificate of Education -         |     |
|              | A/L Results for all subjects 2004 – 10     | 170 |
| Table 6.15:  | General Certificate of Education(A/L)      |     |
|              | Results by Subjects and Year 2004 - 2010   | 172 |
| Table 6.16:  | Degree and Diplomas Obtained by Students   |     |
|              | University of Jaffna 2009/10               | 174 |
| Table 6.17:  | Number of students and new admissions to   |     |
|              | National College of Education              |     |
|              | by Course 2004-2010                        | 175 |

| Table 6.18:  | Number of students registered at Advanced       |     |
|--------------|-------------------------------------------------|-----|
|              | Technical Institute Jaffna, by Course 2004-2010 | 176 |
| Table 6.19:  | Number of admissions at College of              |     |
|              | Technology Jaffna 2004-2010                     | 177 |
| Table 6.20:  | Number of Students registered at Information    |     |
|              | Technology Park, Jaffna 2004 - 2010             | 179 |
| Table 6.21:  | Teachers Training College Kopay and             |     |
|              | Palaly 2004-2010                                | 180 |
| Table 6.22:  | Enrolment of students at National               |     |
|              | Apprentice and Industrial Training              |     |
|              | Authority by trade course 2004 - 2010           | 182 |
| Chart 6.1    | Number of schools by Education Zone-2010        | 153 |
| Chart 6.2    | Number of schools by Education                  | 156 |
| Chart 6.3    | Number of schools by Education                  |     |
|              | Division and medium of Instruction, 2010        | 157 |
| Chart 6.4    | Number of Grade 1 New Admissions                |     |
|              | by Education Zone and Gender, 2010              | 159 |
| Chart 6.4a   | Number of Grade 1 New Admissions                |     |
|              | by Gender, 2010                                 | 159 |
| Chart 6.5    | Number of Schools Functioning                   |     |
|              | and not Functioning by Education - 2010         | 161 |
| Chart 6. 6   | Number of Students by Education                 |     |
|              | Zone and Gender – 2010                          | 164 |
| Chart 6.7    | Number of Students by Gender - 2010             | 164 |
| Chart 6.8    | Number of Students, Teachers and Pupil          |     |
|              | Teacher Ratio by year 1989-2010                 | 166 |
| Chart 6.9:   | Percentage of sutdents passed Grade V,          |     |
|              | GCE(O/L) and GCE(A/L)                           |     |
|              | by Education zone -2010                         | 171 |
| Chart 6.10:  | Number of Students admitted to                  |     |
|              | Technical College by Year 2004-2010             | 178 |
| Chart 6. 11: | Teachers Training College Kopay                 |     |
|              | and Palaly 2004-2010                            | 181 |