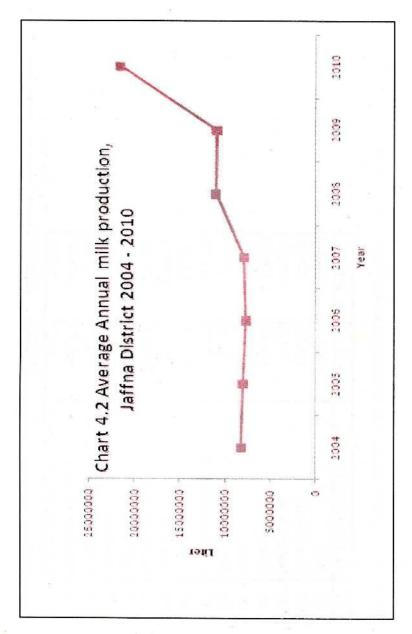

| Table 4.14:  | Farmers Organization and members                                                                                                            |            |
|--------------|---------------------------------------------------------------------------------------------------------------------------------------------|------------|
|              | by Agrarian Service Centre - 2010                                                                                                           | 107        |
| Table 4.15:  | Field Training Programme Conducted                                                                                                          | 107        |
|              | to farmers by Dept. Agriculture - 2010                                                                                                      | 108        |
| Table 4.16:  | Livestock Statistics, Jaffna                                                                                                                | 100        |
|              | District 2005 - 2010                                                                                                                        | 112        |
| Table 4.17:  | Average Annual milk production,                                                                                                             | 112        |
|              | Jaffna District 1997 – 2010                                                                                                                 | 113        |
| Table 4.18:  | Average Annual egg production,                                                                                                              | 113        |
|              | Jaffna District 1997 - 2010                                                                                                                 | 117        |
| Table 4.19:  | Number of animal Immunized against                                                                                                          | 117        |
|              | diseases 2001 – 2010                                                                                                                        | 120        |
| Table 4.20:  | Animal Health Extension and Breeding                                                                                                        | 120        |
| Table 1.21 : | Services, Jaffna District                                                                                                                   | 120        |
| 1,21,        | Fishing population, active Fishermen, Families,<br>Cooperative Societies, Pension Schemes,<br>fishing Villages and fish landings by Fishing |            |
| Table 4.22:  | Inspection Division - 2010 Fishing population and type of Boats                                                                             | 125        |
| Table 4.23:  | by Year 2004 - 2010 Number of Eiching heats as it blooms                                                                                    | 126        |
|              | Number of Fishing boats available and operating by Fishing Inspection Division 2010                                                         | 128        |
| Table 4.24:  | Fresh fish production, Jaffna District 1983 - 2010                                                                                          | 128        |
| Table 4.25:  | Fresh fish production, Jaffna District - 2010                                                                                               | 130        |
| Chart 4.1    | Paddy sown and harvested area 2005 - 2010                                                                                                   | 35         |
| Chart 4.2    | Avarage Annual Milk Production,                                                                                                             | 33         |
|              | Jaffna District 2004-2010                                                                                                                   | 116        |
| Chart 4.3    | Avarage Annual Egg Production,                                                                                                              | 119        |
|              | Jaffna District 2004-2010                                                                                                                   | 112        |
| Chart 4.4    | Fishing population and Active                                                                                                               |            |
|              | Fishermen by year 2010                                                                                                                      | 127        |
| Chart 4.5    | Fresh Fish Production, Jaffina District 1997-2010                                                                                           | 127<br>129 |
| Chart 4.6    | Fresh Fish Production, Jaffna District - 2010                                                                                               | 129        |
|              |                                                                                                                                             | 130        |