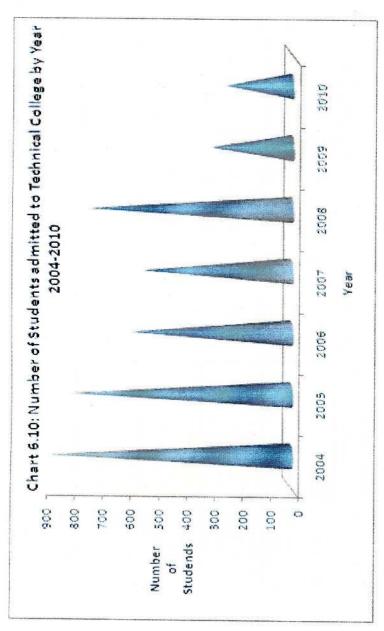

Source: Ceylon Petroleum Corporation, Jaffna

Table 5.8: Petroleum products distributed by Petroleum Corporation 2004 - 2010

| No. | Petroleum products     | Unit       | 2006   | 2007  | 2008   | 2009   | 2010       |
|-----|------------------------|------------|--------|-------|--------|--------|------------|
| 01  | Lanka 90 Octane Petrol | 000 Liters | 7,496  | 5,620 | 7,179  | 8,880  | 12,889,800 |
| 02  | Lanka Super Diesel     | 000 Liters | 1      | 1     |        |        |            |
| 03  | Lanka Kerosene         | 000 Liters | 10,590 | 6,277 | 908'9  | 286'6  | 13,965,900 |
| 40  | Lanka Lubricants       | 000 Liters |        | ,     | t      |        |            |
| 02  | Lanka Grease           | Kg         |        |       |        | •      |            |
| 90  | Lanka Auto Diesel      | 000 Liters | 52,131 | 7,623 | 54,564 | 60,509 | 54,311,700 |