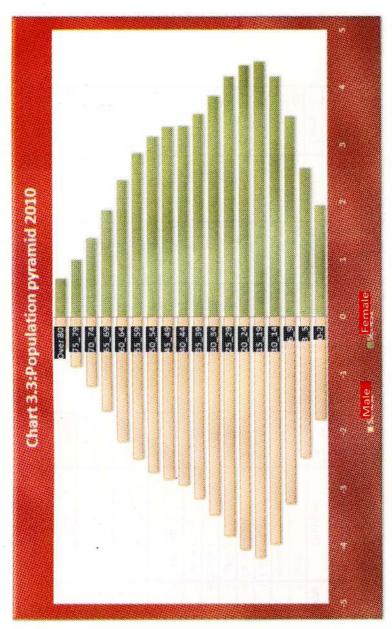

| Table 3.4:  | Population by DS/AGA                                                                |          |
|-------------|-------------------------------------------------------------------------------------|----------|
| Table 3.4a: | Division and Religion - 2010<br>population by DS/AGA division<br>and Religion, 2010 | 50<br>52 |
| Table 3.5:  | Population by Sector - 2010                                                         | 53       |
| Table 3.6:  | Population of DS/AGA                                                                |          |
|             | Division by Age Group and Sex 2010                                                  | 55       |
| Table 3.7:  | Population by year and Gender 1871 - 2010                                           | 61       |
| Table 3.8:  | Population at Census year 1871 - 1981                                               |          |
|             | estimated midyear population 1996 - 2007 and                                        |          |
|             | Actual Population 1998 - 2010                                                       | 63       |
| Table 3.9:  | Vital Statistical Indicators of                                                     |          |
|             | Jaffna District 1988 - 2010                                                         | 65       |
| Table 3.10: | Number of births registered by                                                      |          |
|             | DS/AGA divisions Registrar division - 2010                                          | 67       |
| Table 3.11: | Number of deaths registered by                                                      |          |
|             | DS/AGA divisions Registrar division - 2010                                          | 68       |
| Table 3.12: | Number of marriage registered                                                       |          |
|             | by DS/AGA divisions Registrar division - 2010                                       | 69       |
| Table 3.13: | Population by Grama Officers division,                                              |          |
|             | Gender and family - 2010                                                            | 70       |
| Chart 3.1:  | Population by DS/Divisions 2010                                                     | 45       |
| Chart 3.2:  | Population by Sector - 2010                                                         | 54       |
| Chart 3.3:  | Population Pyramid 2010                                                             | 60       |
| Chart 3.4:  | Population by Gender and                                                            |          |
|             | Sex Ratio 1871 - 2010                                                               | 62       |
| Chart 3.5:  | Population 1871 – 2010                                                              | 64       |
| Chart 3.6:  | Birth Death and Infant Mortality                                                    |          |
|             | Rate 1988-2010                                                                      | 66       |
| Map 3.1:    | Demography by Sex                                                                   | 46       |
| Map 3.2:    | Population Density                                                                  | 49       |
| Man 3 3:    | Demography by Ethnic Group                                                          | 51       |