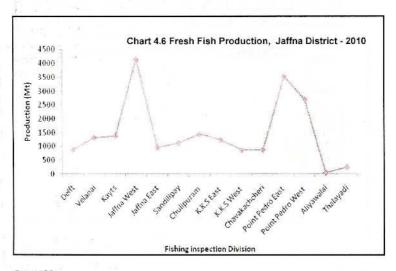

| Table 4.14:  | Farmers Organization and members                                                                                                            |            |
|--------------|---------------------------------------------------------------------------------------------------------------------------------------------|------------|
|              | by Agrarian Service Centre - 2010                                                                                                           | 107        |
| Table 4.15:  | Field Training Programme Conducted                                                                                                          | 107        |
|              | to farmers by Dept. Agriculture - 2010                                                                                                      | 108        |
| Table 4.16:  | Livestock Statistics, Jaffna                                                                                                                | 100        |
|              | District 2005 - 2010                                                                                                                        | 112        |
| Table 4.17:  | Average Annual milk production,                                                                                                             | 112        |
|              | Jaffna District 1997 – 2010                                                                                                                 | 113        |
| Table 4.18:  | Average Annual egg production,                                                                                                              | 113        |
|              | Jaffna District 1997 - 2010                                                                                                                 | 117        |
| Table 4.19:  | Number of animal Immunized against                                                                                                          | 117        |
|              | diseases 2001 – 2010                                                                                                                        | 120        |
| Table 4.20:  | Animal Health Extension and Breeding                                                                                                        | 120        |
| Table 1.21 : | Services, Jaffna District                                                                                                                   | 120        |
| 1,21,        | Fishing population, active Fishermen, Families,<br>Cooperative Societies, Pension Schemes,<br>fishing Villages and fish landings by Fishing |            |
| Table 4.22:  | Inspection Division - 2010 Fishing population and type of Boats                                                                             | 125        |
| Table 4.23:  | by Year 2004 - 2010 Number of Eiching heats as it blooms                                                                                    | 126        |
|              | Number of Fishing boats available and operating by Fishing Inspection Division 2010                                                         | 128        |
| Table 4.24:  | Fresh fish production, Jaffna District 1983 - 2010                                                                                          | 128        |
| Table 4.25:  | Fresh fish production, Jaffna District - 2010                                                                                               | 130        |
| Chart 4.1    | Paddy sown and harvested area 2005 - 2010                                                                                                   | 35         |
| Chart 4.2    | Avarage Annual Milk Production,                                                                                                             | 33         |
|              | Jaffna District 2004-2010                                                                                                                   | 116        |
| Chart 4.3    | Avarage Annual Egg Production,                                                                                                              | 119        |
|              | Jaffna District 2004-2010                                                                                                                   | 112        |
| Chart 4.4    | Fishing population and Active                                                                                                               |            |
|              | Fishermen by year 2010                                                                                                                      | 127        |
| Chart 4.5    | Fresh Fish Production, Jaffina District 1997-2010                                                                                           | 127<br>129 |
| Chart 4.6    | Fresh Fish Production, Jaffna District - 2010                                                                                               | 129        |
|              |                                                                                                                                             | 130        |