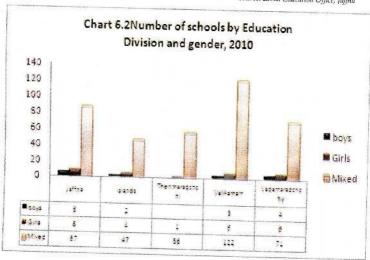

Source. Department of Animal Production and Health, Jaffna

Table 4.20: Animal Health Extension and Breeding Services, Jaffna District

|       | Veterinary Surgeons | 2004   | ¥     | 2002   | 35    | 2006   | 9     | 2002   | _     | 2008   | 90    | 20     | 2009  | 201    | 2010  |
|-------|---------------------|--------|-------|--------|-------|--------|-------|--------|-------|--------|-------|--------|-------|--------|-------|
|       | Division            | Cattle | Goat  | Cattle | Geat  | Cattle | Goat  |
| 10    | Velanai             | 15     | 120   | 35     | 101   | 4      | *     | 39     | 115   | 8      | 99    | 70     | 42    | 110    | 59    |
| 02    | Jaffna              | 288    | 597   | 1,139  | 349   | 252    | 332   | 920    | 138   | \$     | 240   | 253    | 98    | 236    | 28    |
| 63    | Sandilipay          | 817    | 223   | 859    | 216   | 108    | 229   | 912    | 176   | 755    | 253   | 35     | 238   | 603    | 213   |
| 3     | Vaddukoddai         | 389    | 120   | 919    | 120   | 009    | 140   | 632    | 167   | 634    | 115   | 629    | 141   | 灵      | 232   |
| 8     | Tellippalsi         | 456    | 202   | 562    | 201   | 99     | 156   | 488    | 107   | 415    | 103   | 565    | 8     | £6     | 26    |
| 8     | Kopay               | 1,113  | 392   | 1,145  | 403   | 1,129  | 300   | 1,432  | 356   | 1,451  | 423   | 1,629  | 464   | 1,663  | 163   |
|       | Chavakachchori      | 288    | 36    | 809    | 289   | 797    | 173   | 864    | 40    | 8      | 350   | 1,189  | 395   | 1,530  | 353   |
| 8     | Point Padro         | 736    | 167   | 869    | 182   | 089    | 193   | 28.    | 368   | ş      | 228   | 688    | 204   | 896    | 177   |
| 2     | Uduvil              | 673    | 63    | 745    | 4114  | 308    | 117   | 683    | 304   | 526    | 203   | 250    | 220   | \$     | 136   |
| 10    | Keraveddy           | 707    | 26    | 523    | 149   |        |       | 029    | 234   | .809   | 235   | 623    | 225   | 703    | 178   |
| 11    | Nallur              |        |       |        |       |        |       |        |       |        |       | 926    | 331   | 753    | 146   |
| Total |                     | 6,733  | 2,052 | 7,145  | 2,424 | 5,716  | 1,736 | 7,426  | 2,329 | 7,295  | 2,221 | 7,871  | 2,469 | 8,523  | 2,337 |