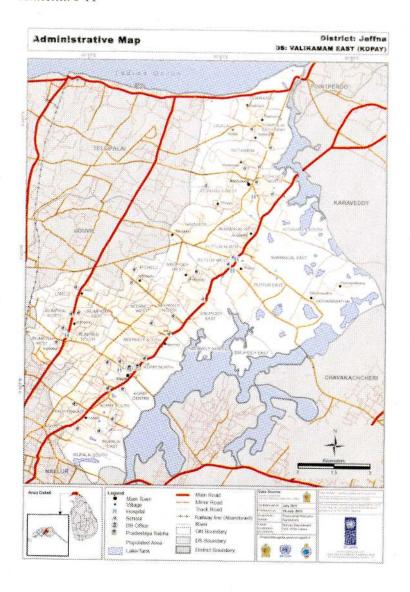

| Table 10,14: | Registered Electorates                            |     |
|--------------|---------------------------------------------------|-----|
|              | Jaffna Electoral District - 2010                  | 284 |
| Table 10.15: | Occupations by DS Division 2010                   | 285 |
| Table 10.16: | Trade Centres by DS Division 2010                 | 295 |
| Table 10.17: | Housing Facilities by DS Division 2010            | 298 |
| Table 10.18: | Constructed Houses by DS Division 2010            | 299 |
| Table 10.19: | Constructed Houses by DS Division Upto 2009       | 301 |
| Table 10.20: | Requirement Houses by DS Division                 | 304 |
| Table 10.21: | Electricity Facilities by DS Division 2010        | 305 |
| Table 10.22: | Summary Report on Disaster Jaffna District – 2010 | 306 |
| Chart 10.1   | Number of pensioners by DS/AGA Division 2010      | 260 |
| Annexture    |                                                   |     |
| Annexture 1  | Administrative map Delft                          | 307 |
| Annexture 2  | Administrative map Islands South (Velanai)        | 308 |
| Annexture 3  | Administrative map Islands North (Kayts)          | 309 |
| Annexture 4  | Administrative map Karainagar                     | 310 |
| Annexture 5  | Administrative map Jaffna                         | 311 |
| Annexture 6  | Administrative map Nallur                         | 312 |
| Annexture 7  | Administrative map Valikamam South West           |     |
|              | (Sandilipay)                                      | 313 |
| Annexture 8  | Administrative map Valikamam West                 |     |
|              | (Chankanai)                                       | 314 |
| Annexture 9  | Administrative map Valikamam South (Uduvil)       | 315 |
| Annexture 10 | Administrative map Valikamam North                |     |
|              | (Tellipalai)                                      | 316 |
| Annexture 11 | Administrative map Valikamam East (Kopay)         | 317 |
| Annexture 12 | Administrative map Thenmaradehchi                 | 318 |
| Annexture 13 | Administrative map Vadamaradehchi                 |     |
|              | South West (Karaveddy)                            | 319 |
| Annexture 14 | Administrative map Vadamaradchchi                 |     |
|              | North (Point Pedro)                               | 320 |
| Annexture 15 | Administrative map Vadamaradchehi East            |     |
|              | (Maruthankerny)                                   | 221 |