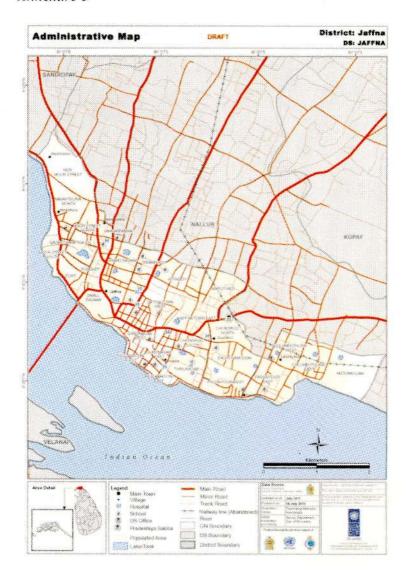

| Table 10,14: | Registered Electorates                            |     |
|--------------|---------------------------------------------------|-----|
|              | Jaffna Electoral District - 2010                  | 284 |
| Table 10.15: | Occupations by DS Division 2010                   | 285 |
| Table 10.16: | Trade Centres by DS Division 2010                 | 295 |
| Table 10.17: | Housing Facilities by DS Division 2010            | 298 |
| Table 10.18: | Constructed Houses by DS Division 2010            | 299 |
| Table 10.19: | Constructed Houses by DS Division Upto 2009       | 301 |
| Table 10.20: | Requirement Houses by DS Division                 | 304 |
| Table 10.21: | Electricity Facilities by DS Division 2010        | 305 |
| Table 10.22: | Summary Report on Disaster Jaffna District – 2010 | 306 |
| Chart 10.1   | Number of pensioners by DS/AGA Division 2010      | 260 |
| Annexture    |                                                   |     |
| Annexture 1  | Administrative map Delft                          | 307 |
| Annexture 2  | Administrative map Islands South (Velanai)        | 308 |
| Annexture 3  | Administrative map Islands North (Kayts)          | 309 |
| Annexture 4  | Administrative map Karainagar                     | 310 |
| Annexture 5  | Administrative map Jaffna                         | 311 |
| Annexture 6  | Administrative map Nallur                         | 312 |
| Annexture 7  | Administrative map Valikamam South West           |     |
|              | (Sandilipay)                                      | 313 |
| Annexture 8  | Administrative map Valikamam West                 |     |
|              | (Chankanai)                                       | 314 |
| Annexture 9  | Administrative map Valikamam South (Uduvil)       | 315 |
| Annexture 10 | Administrative map Valikamam North                |     |
|              | (Tellipalai)                                      | 316 |
| Annexture 11 | Administrative map Valikamam East (Kopay)         | 317 |
| Annexture 12 | Administrative map Thenmaradehchi                 | 318 |
| Annexture 13 | Administrative map Vadamaradehchi                 |     |
|              | South West (Karaveddy)                            | 319 |
| Annexture 14 | Administrative map Vadamaradchchi                 |     |
|              | North (Point Pedro)                               | 320 |
| Annexture 15 | Administrative map Vadamaradchehi East            |     |
|              | (Maruthankerny)                                   | 221 |