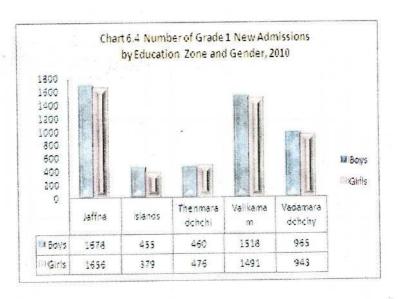

B. Immunization 2007 - 2010

|     |                                    |          |          | 2009                   |                    |            |
|-----|------------------------------------|----------|----------|------------------------|--------------------|------------|
| No. | Veterinary<br>Surgeons<br>Division | Kanikhet | Fowl pox | Hemorrage<br>siməsdqəS | Dispensary<br>Case | Field Case |
| 10  | Velanai                            | 14,200   | 17,300   | 1,763                  | 160                | 77         |
| 02  | Jaffna                             | 62,659   | 14,668   | 784                    | 10,504             | 168        |
| 03  | Sandilipay                         | 5,900    | 1,500    | 3,825                  | 2,431              | 194        |
| 04  | Vaddukoddai                        | 9,496    | 8,789    | 2,246                  | 515                | 302        |
| 02  | Tellippalai                        | 17,694   | 7,456    | 1,958                  | 1,035              | 158        |
| 90  | Kopay                              | 70,650   | 22,324   | 5,152                  | 2,162              | 421        |
| 07  | Chavakachcheri                     | 50,297   | 20,146   | 5,865                  | 2,186              | 481        |
| 80  | Point Pedro                        | 008'66   | 44,000   | 2,200                  | 3,287              | 382        |
| 60  | Uduvil                             | 52,375   | 14,600   | 3,083                  | 2,317              | 52         |
| 10  | Karaveddy                          | 44,190   | 13,130   | 1,300                  | 2,950              | 485        |
| Ε   | Nallur                             | 33,435   | 15630    | 741                    | 2,802              | 232        |
|     |                                    | 465,696  | 179,543  | 28,917                 | 30,349             | 2,955      |