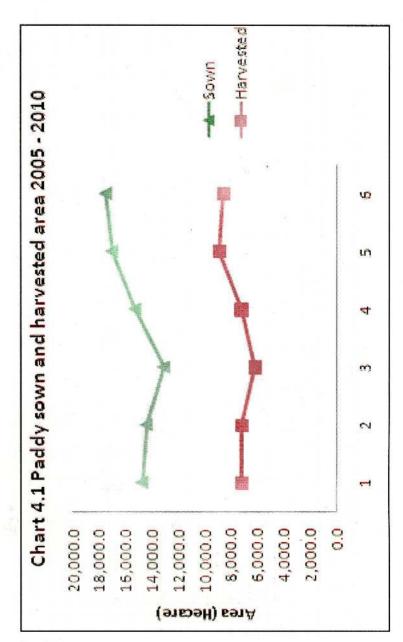

| Table 4.14:  | Farmers Organization and members                                                                                                            |            |
|--------------|---------------------------------------------------------------------------------------------------------------------------------------------|------------|
|              | by Agrarian Service Centre - 2010                                                                                                           | 107        |
| Table 4.15:  | Field Training Programme Conducted                                                                                                          | 107        |
|              | to farmers by Dept. Agriculture - 2010                                                                                                      | 108        |
| Table 4.16:  | Livestock Statistics, Jaffna                                                                                                                | 100        |
|              | District 2005 - 2010                                                                                                                        | 112        |
| Table 4.17:  | Average Annual milk production,                                                                                                             | 112        |
|              | Jaffna District 1997 – 2010                                                                                                                 | 113        |
| Table 4.18:  | Average Annual egg production,                                                                                                              | 113        |
|              | Jaffna District 1997 - 2010                                                                                                                 | 117        |
| Table 4.19:  | Number of animal Immunized against                                                                                                          | 117        |
|              | diseases 2001 – 2010                                                                                                                        | 120        |
| Table 4.20:  | Animal Health Extension and Breeding                                                                                                        | 120        |
| Table 1.21 : | Services, Jaffna District                                                                                                                   | 120        |
| 1,21,        | Fishing population, active Fishermen, Families,<br>Cooperative Societies, Pension Schemes,<br>fishing Villages and fish landings by Fishing |            |
| Table 4.22:  | Inspection Division - 2010 Fishing population and type of Boats                                                                             | 125        |
| Table 4.23:  | by Year 2004 - 2010 Number of Eiching heats as it blooms                                                                                    | 126        |
|              | Number of Fishing boats available and operating by Fishing Inspection Division 2010                                                         | 128        |
| Table 4.24:  | Fresh fish production, Jaffna District 1983 - 2010                                                                                          | 128        |
| Table 4.25:  | Fresh fish production, Jaffna District - 2010                                                                                               | 130        |
| Chart 4.1    | Paddy sown and harvested area 2005 - 2010                                                                                                   | 35         |
| Chart 4.2    | Avarage Annual Milk Production,                                                                                                             | 33         |
|              | Jaffna District 2004-2010                                                                                                                   | 116        |
| Chart 4.3    | Avarage Annual Egg Production,                                                                                                              | 119        |
|              | Jaffna District 2004-2010                                                                                                                   | 112        |
| Chart 4.4    | Fishing population and Active                                                                                                               |            |
|              | Fishermen by year 2010                                                                                                                      | 127        |
| Chart 4.5    | Fresh Fish Production, Jaffina District 1997-2010                                                                                           | 127<br>129 |
| Chart 4.6    | Fresh Fish Production, Jaffna District - 2010                                                                                               | 129        |
|              |                                                                                                                                             | 130        |