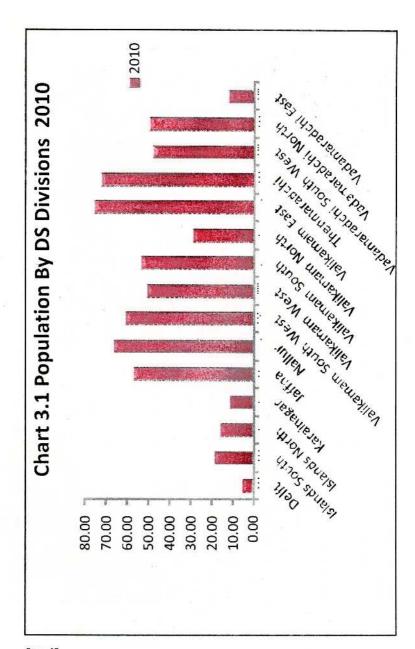

| Table 3.4:  | Population by DS/AGA                                                                |          |
|-------------|-------------------------------------------------------------------------------------|----------|
| Table 3.4a: | Division and Religion - 2010<br>population by DS/AGA division<br>and Religion, 2010 | 50<br>52 |
| Table 3.5:  | Population by Sector - 2010                                                         | 53       |
| Table 3.6:  | Population of DS/AGA                                                                |          |
|             | Division by Age Group and Sex 2010                                                  | 55       |
| Table 3.7:  | Population by year and Gender 1871 - 2010                                           | 61       |
| Table 3.8:  | Population at Census year 1871 - 1981                                               |          |
|             | estimated midyear population 1996 - 2007 and                                        |          |
|             | Actual Population 1998 - 2010                                                       | 63       |
| Table 3.9:  | Vital Statistical Indicators of                                                     |          |
|             | Jaffna District 1988 - 2010                                                         | 65       |
| Table 3.10: | Number of births registered by                                                      |          |
|             | DS/AGA divisions Registrar division - 2010                                          | 67       |
| Table 3.11: | Number of deaths registered by                                                      |          |
|             | DS/AGA divisions Registrar division - 2010                                          | 68       |
| Table 3.12: | Number of marriage registered                                                       |          |
|             | by DS/AGA divisions Registrar division - 2010                                       | 69       |
| Table 3.13: | Population by Grama Officers division,                                              |          |
|             | Gender and family - 2010                                                            | 70       |
| Chart 3.1:  | Population by DS/Divisions 2010                                                     | 45       |
| Chart 3.2:  | Population by Sector - 2010                                                         | 54       |
| Chart 3.3:  | Population Pyramid 2010                                                             | 60       |
| Chart 3.4:  | Population by Gender and                                                            |          |
|             | Sex Ratio 1871 - 2010                                                               | 62       |
| Chart 3.5:  | Population 1871 – 2010                                                              | 64       |
| Chart 3.6:  | Birth Death and Infant Mortality                                                    |          |
|             | Rate 1988-2010                                                                      | 66       |
| Map 3.1:    | Demography by Sex                                                                   | 46       |
| Map 3.2:    | Population Density                                                                  | 49       |
| Man 3 3:    | Demography by Ethnic Group                                                          | 51       |