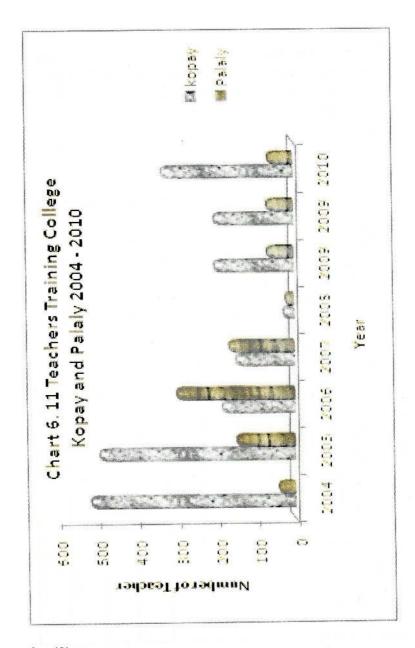

Page 142 Statistical Hand Book 2011

Table 5.10: Sri Lanka Transport Board (North) 2010

| No.   | Particulars                                            | unit        | 2004  | 2005   | 2006  | 2007   | 2008   | 2009   | 2010        |
|-------|--------------------------------------------------------|-------------|-------|--------|-------|--------|--------|--------|-------------|
| 80    | Load factor                                            |             | 49.22 | 58.27  | 71.8  | 49.45  | 45,86  | 52.82  | 65.17       |
| 8     | Way Bill Revenue per k.m in rupoes and cents           | Rs.Cts      | 22.6  | 26.85  | 29.73 | 36.14  | 38.79  | 42.82  | 51.67       |
| 10    | Cost per K.ni in rupees & cents without depreciation   | Rs.Cbs      | 32.24 | 38.43  | 43.02 | 29.99  | 78.5   | 71.06  | 90.09       |
| 11    | Cost per K.m in rupers & cents with depreciation       | Rs.Cts      | 33.22 | 39.29  | 47.2  | 76.14  | 81.76  | 75.37  | 62.27       |
| 12    | Revenue Per KM                                         | Rs.Cts      | 23.61 | 28.36  | 31.19 | 37.18  | 41.14  | 49.48  | 64.16       |
| 13    | Scheduled k.m during the year (in million km)          | Million     | 2.88  | 299    | 294   | 2.63   | 2.36   | 2.37   | 3,227,868   |
| 14    | Operated k.m during the year(in million Km)            | Million     | 1.86  | 204    | 1.42  | 1111   | 1.22   | 1.26   | 2,531,184   |
| 15    | No.of Passengers transported during the year (million) | Million     | 3.78  | 3.94   | 2.58  | 2.18   | 2.23   | 2.39   | 4,595,820   |
| 16    | Way bill Revenue in Rupees (in million)                | Million     | 42.13 | 54.81  | 42.19 | 40.12  | 47.37  | 54.16  | 115,024,581 |
| 17    | Passenger km during the year (in million)              | Million     | 0.54  | 64.79  | 25.15 | 36.56  | 35.92  | 35.56  | 82,609,656  |
| 18    | Seat k m during the year(in million)                   | Million     | 0.37  | 111.19 | 3.50  | 64.87  | 68.89  | 67.32  | 126,758,304 |
| 19    | Total Revenue in rupees during the year (in million)   | Million     | 44.01 | 57.90  | 44.25 | 42.16  | 50.24  | 62.39  | 142,082,892 |
| arain | Karainagar Depot                                       |             |       |        |       |        |        |        |             |
| 10    | Number of bus available                                | Nos         | 13    | 13     | 14    | 18     | 11     | 15     | 15          |
| 00    | Number of buses in operation                           | Nos         | 11    | 11     | 11    | 10     | 11     | 15     | 13          |
| 83    | No.of routes operated during the year                  | Nos         | 17    | 17     | 6     | 8      | 7      | 80     | 5           |
| 20    | Average fleet                                          | Nos/day     | 13    | 13     | 13    | 18     | 18     | 18     | 14          |
| 9     | Time table requirement (Avg. per day)                  | Avg.per day | 11    | 11     | 11    | 11     | 15     | 15     | 15          |
| 90    | Average no.of buses operated per day                   | sou         | 11    | 11     | 9     | 10     | 6      | 12     |             |
| 20    | Fare per km in cents                                   | cents       | 75.1  | 80.81  | 83.19 | 103.08 | 147.48 | 162.28 | 127.63      |
| 8     | Load factor                                            |             | 53.4  | 57.12  | 47.86 | 38.11  | 36.3   | 44.41  | 49.76       |
| 8     | Way Bill Revenue per k.m in rupees and cents           | Rs.Cts      | 20.25 | 25.01  | 24.34 | 25.9   | 30.11  | 34.85  | 42.31       |
| 10    | Cost per K.m in rupees & cents without depreciation    | Rs.Cts      | 35.4  | 41.36  | 66.11 | 63.92  | 69.02  | 86.15  | 66.26       |