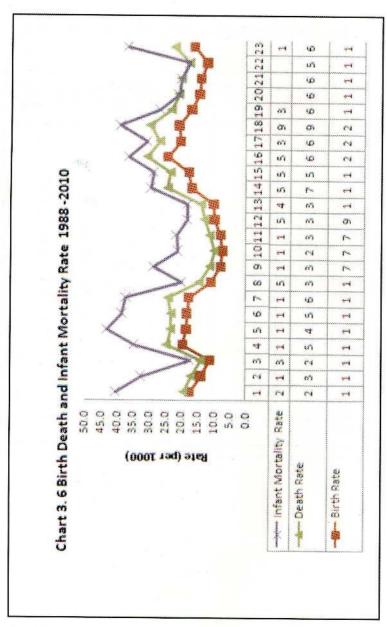

| Table 3.4:  | Population by DS/AGA                                                                |          |
|-------------|-------------------------------------------------------------------------------------|----------|
| Table 3.4a: | Division and Religion - 2010<br>population by DS/AGA division<br>and Religion, 2010 | 50<br>52 |
| Table 3.5:  | Population by Sector - 2010                                                         | 53       |
| Table 3.6:  | Population of DS/AGA                                                                |          |
|             | Division by Age Group and Sex 2010                                                  | 55       |
| Table 3.7:  | Population by year and Gender 1871 - 2010                                           | 61       |
| Table 3.8:  | Population at Census year 1871 - 1981                                               |          |
|             | estimated midyear population 1996 - 2007 and                                        |          |
|             | Actual Population 1998 - 2010                                                       | 63       |
| Table 3.9:  | Vital Statistical Indicators of                                                     |          |
|             | Jaffna District 1988 - 2010                                                         | 65       |
| Table 3.10: | Number of births registered by                                                      |          |
|             | DS/AGA divisions Registrar division - 2010                                          | 67       |
| Table 3.11: | Number of deaths registered by                                                      |          |
|             | DS/AGA divisions Registrar division - 2010                                          | 68       |
| Table 3.12: | Number of marriage registered                                                       |          |
|             | by DS/AGA divisions Registrar division - 2010                                       | 69       |
| Table 3.13: | Population by Grama Officers division,                                              |          |
|             | Gender and family - 2010                                                            | 70       |
| Chart 3.1:  | Population by DS/Divisions 2010                                                     | 45       |
| Chart 3.2:  | Population by Sector - 2010                                                         | 54       |
| Chart 3.3:  | Population Pyramid 2010                                                             | 60       |
| Chart 3.4:  | Population by Gender and                                                            |          |
|             | Sex Ratio 1871 - 2010                                                               | 62       |
| Chart 3.5:  | Population 1871 – 2010                                                              | 64       |
| Chart 3.6:  | Birth Death and Infant Mortality                                                    |          |
|             | Rate 1988-2010                                                                      | 66       |
| Map 3.1:    | Demography by Sex                                                                   | 46       |
| Map 3.2:    | Population Density                                                                  | 49       |
| Man 3 3:    | Demography by Ethnic Group                                                          | 51       |