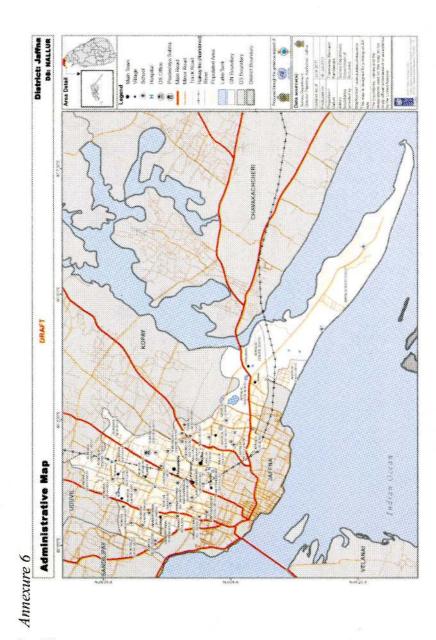

| Table 10,14: | Registered Electorates                            |     |
|--------------|---------------------------------------------------|-----|
|              | Jaffna Electoral District - 2010                  | 284 |
| Table 10.15: | Occupations by DS Division 2010                   | 285 |
| Table 10.16: | Trade Centres by DS Division 2010                 | 295 |
| Table 10.17: | Housing Facilities by DS Division 2010            | 298 |
| Table 10.18: | Constructed Houses by DS Division 2010            | 299 |
| Table 10.19: | Constructed Houses by DS Division Upto 2009       | 301 |
| Table 10.20: | Requirement Houses by DS Division                 | 304 |
| Table 10.21: | Electricity Facilities by DS Division 2010        | 305 |
| Table 10.22: | Summary Report on Disaster Jaffna District – 2010 | 306 |
| Chart 10.1   | Number of pensioners by DS/AGA Division 2010      | 260 |
| Annexture    |                                                   |     |
| Annexture 1  | Administrative map Delft                          | 307 |
| Annexture 2  | Administrative map Islands South (Velanai)        | 308 |
| Annexture 3  | Administrative map Islands North (Kayts)          | 309 |
| Annexture 4  | Administrative map Karainagar                     | 310 |
| Annexture 5  | Administrative map Jaffna                         | 311 |
| Annexture 6  | Administrative map Nallur                         | 312 |
| Annexture 7  | Administrative map Valikamam South West           |     |
|              | (Sandilipay)                                      | 313 |
| Annexture 8  | Administrative map Valikamam West                 |     |
|              | (Chankanai)                                       | 314 |
| Annexture 9  | Administrative map Valikamam South (Uduvil)       | 315 |
| Annexture 10 | Administrative map Valikamam North                |     |
|              | (Tellipalai)                                      | 316 |
| Annexture 11 | Administrative map Valikamam East (Kopay)         | 317 |
| Annexture 12 | Administrative map Thenmaradehchi                 | 318 |
| Annexture 13 | Administrative map Vadamaradehchi                 |     |
|              | South West (Karaveddy)                            | 319 |
| Annexture 14 | Administrative map Vadamaradchchi                 |     |
|              | North (Point Pedro)                               | 320 |
| Annexture 15 | Administrative map Vadamaradchehi East            |     |
|              | (Maruthankerny)                                   | 221 |