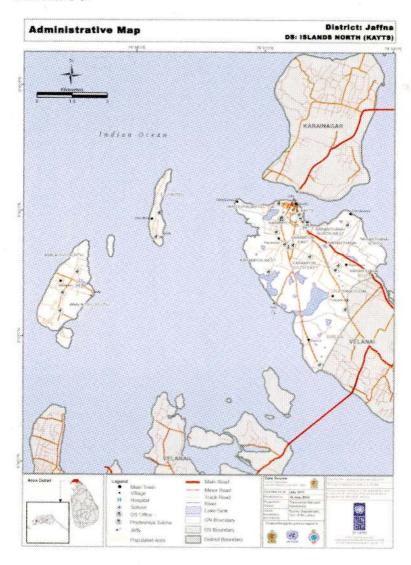

| Table 10,14: | Registered Electorates                            |     |
|--------------|---------------------------------------------------|-----|
|              | Jaffna Electoral District - 2010                  | 284 |
| Table 10.15: | Occupations by DS Division 2010                   | 285 |
| Table 10.16: | Trade Centres by DS Division 2010                 | 295 |
| Table 10.17: | Housing Facilities by DS Division 2010            | 298 |
| Table 10.18: | Constructed Houses by DS Division 2010            | 299 |
| Table 10.19: | Constructed Houses by DS Division Upto 2009       | 301 |
| Table 10.20: | Requirement Houses by DS Division                 | 304 |
| Table 10.21: | Electricity Facilities by DS Division 2010        | 305 |
| Table 10.22: | Summary Report on Disaster Jaffna District – 2010 | 306 |
| Chart 10.1   | Number of pensioners by DS/AGA Division 2010      | 260 |
| Annexture    |                                                   |     |
| Annexture 1  | Administrative map Delft                          | 307 |
| Annexture 2  | Administrative map Islands South (Velanai)        | 308 |
| Annexture 3  | Administrative map Islands North (Kayts)          | 309 |
| Annexture 4  | Administrative map Karainagar                     | 310 |
| Annexture 5  | Administrative map Jaffna                         | 311 |
| Annexture 6  | Administrative map Nallur                         | 312 |
| Annexture 7  | Administrative map Valikamam South West           |     |
|              | (Sandilipay)                                      | 313 |
| Annexture 8  | Administrative map Valikamam West                 |     |
|              | (Chankanai)                                       | 314 |
| Annexture 9  | Administrative map Valikamam South (Uduvil)       | 315 |
| Annexture 10 | Administrative map Valikamam North                |     |
|              | (Tellipalai)                                      | 316 |
| Annexture 11 | Administrative map Valikamam East (Kopay)         | 317 |
| Annexture 12 | Administrative map Thenmaradehchi                 | 318 |
| Annexture 13 | Administrative map Vadamaradehchi                 |     |
|              | South West (Karaveddy)                            | 319 |
| Annexture 14 | Administrative map Vadamaradchchi                 |     |
|              | North (Point Pedro)                               | 320 |
| Annexture 15 | Administrative map Vadamaradchehi East            |     |
|              | (Maruthankerny)                                   | 221 |