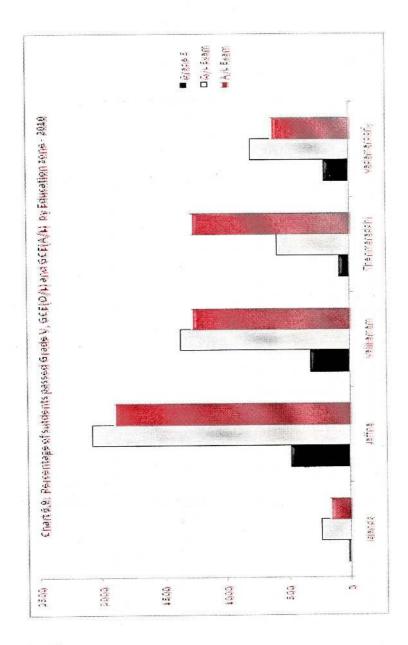

Source: Department of Local Government

Table 5.3: Length of "A and B" Class Roads Maintained by Road Development Authority Jaffna District - 2010

| _        |          |                                               |            |
|----------|----------|-----------------------------------------------|------------|
| No.      | Code No. | Name Of Roads                                 | Length (Km |
| 1        | AA 009   | Kandy -Jaffna Road                            | 33.01      |
| 2        | AA 032   | Navatkuli - Kerativu - Mannar Road            | 17.12      |
| 3        | AB 016   | Jaffna - Kankesanthurai Road                  | 18.49      |
| 4        | AB 017   | Jaffna - Manipay - Karainagar Road            | 27.19      |
| 5        | AB 018   | Jaffna - Palaly Road                          | 17.31      |
| 6        | AB 019   | Jaffna - Pannai -Kayts Road                   | 20.30      |
| 7        | AB 020   | Jaffna - Point Pedro Road                     | 33.78      |
| 8        | AB 021   | Jaffna - Ponnalai - Point Pedro Road          | 55.36      |
| 9        | AB 031   | Puloly - Kodikamam - Kachchai Road            | 18.91      |
| 10       | AB 032   | Puttur - Meesalai Road                        | 13.68      |
| 11       | AB 039   | Valukkaiaru - Pungudutivu - Kurikadduwan Road | 24.54      |
|          |          | Total Length "A" Class Roads                  | 279.69     |
| B* Class |          |                                               |            |
| 1        | B - 268  | Manipay - Kaithady Road                       | 13.68      |
| 2        | B - 320  | Puttur - Kantharodai Road                     | 12.47      |
| 3        | B - 230  | Kokkuvil - Vaddukoddai Road                   | 8.45       |
| 4        | B - 414  | Thavady - Suthumalai Road                     | 2.62       |
| 5        | B - 033  | Avarangal - Thondamanaru Road                 | 6.03       |
| 6        | B - 080  | Chundikuli - Colombuthurai Road               | 2.56       |
| 7        | B - 081  | Chunnakam Power Station Road                  | 0.16       |
| 8        | B - 165  | Kachcheri - Beach- Fort Road                  | 3.62       |
| 9        | B - 170  | Kadduvan - Mallakam-Chankanai Road            | 11.26      |
| 10       | B - 161  | Kadduvan - Myliddy Road                       | 3.72       |
| 11       | B - 192  | Kandasamy Kovil- Kaluthaipiddy Road           | 3.38       |
| 12       | B - 193  | Kandasamy Kovil - Nachimar Kovil Road         | 2.43       |
| 13       | B - 197  | Karainagar Circular Road                      | 6.77       |
| 14       | B - 198  | Karaiyoor - Reclamation Road                  | 3.05       |
| 15       | B - 203  | KatpahaPillaiyar Kovil Road                   | 1.61       |
| 16       | B - 276  | Mathagal - Pandatherippu-Sambilithurai Road   | 6.62       |
| 17       | B - 277  | Mavittapuram - Keerimalai Road                | 2.94       |
| 18       | B - 305  | Nallur oddumadam Road                         | 2.41       |
| 19       | B - 314  | Naval Camp Road                               | 0.30       |
| 20       | B - 315  | Navanthurai - Oddumadam Road                  | 1.21       |
| 21       | B - 398  | Sandilipay - Senthankulam Road                | 7.72       |
| 22       | B - 399  | Sanglithoppu - Chemmany Road                  | 3.43       |
| 23       | B - 420  | Thambalai - Valalai Road                      | 4.83       |
| 24       | B - 436  | Vaddukoddai - Moolai Road                     | 2.82       |
| 25       | B - 437  | Vallai - Tellipalai- Arali Road               | 27.44      |
| 26       | B - 441  | Velanai - Kayts Road                          | 6.77       |
| 27       | B - 013  | Alvai-Nelliady - Thunnalai Road               | 8.53       |
| 28       | B - 030  | Approach Roads to Public Builidings Road      | 3.15       |
| 29       | B - 074  | Chavakachcheri - Kachchai Road                | 6.44       |
| 30       | B - 075  | Chavakachcheri - Puloly Road                  | 19.31      |
| 31       | B - 076  | Chavakachcheri - Thanankilappu Road           | 3.62       |
| 32       | B - 370  | Point Pedro East Coast Road                   | 3.95       |
| 33       | B - 371  | Point Pedro - Maruthankerny Road              | 28.96      |
| 34       | B - 417  | Thondamanaru - Vallai-Thunnalai Road          | 12.87      |
| 35       | B - 418  | Thondamanaru - Udupiddy Road                  | 2.70       |
| 36       | B - 438  | Vallai-Udupiddy - Valvettithurai Road         | 5.63       |
| 37       | B - 402  | Soranpattu - Thalaiyady Road                  | 2.65       |
|          |          | Total Length "B" Class Roads                  | 246.11     |