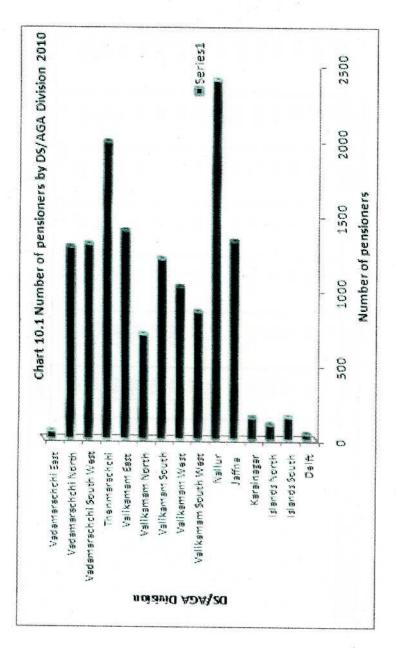

|        |                                    | Up                            | Up to 2010                   | $\mathbf{v}_{\mathbf{p}}$      | Up to 2010                    | Up                             | Up to 2011                    |
|--------|------------------------------------|-------------------------------|------------------------------|--------------------------------|-------------------------------|--------------------------------|-------------------------------|
| o<br>O | Divisional Secretariat<br>Division | Total<br>19dmuM<br>8 Families | Amount Paid<br>(@ Rs.5000/-) | Total<br>Mumber<br>of Families | hist InnomA<br>(-100002.28 ®) | Total<br>Number<br>of Families | Amount Paid<br>(-\00052.28 @) |
| 10     | Delft                              | 268                           | 1,340,000.00                 | 270                            | 5,400,000                     | 234                            | 5,850,000                     |
| 02     | Islands South                      | 1,659                         | 8,295,000.00                 | 1649                           | 32,980,000                    | 1736                           | 43,400,000                    |
| 03     | Islands North                      | 752                           | 3,760,000.00                 | 289                            | 15,780,000                    | 710                            | 17,750,000                    |
| 8      | Karainagar                         | 814                           | 4,070,000.00                 | 800                            | 16,000,000                    | 713                            | 17,825,000                    |
| 05     | Jaffna                             | 1,864                         | 9,320,000.00                 | 1877                           | 37,540,000                    | 1892                           | 47,300,000                    |
| 90     | Nallur                             | 1,902                         | 9,510,000.00                 | 1962                           | 39,240,000                    | 1524                           | 38,100,000                    |
| 20     | Valikamam SW                       | 1,879                         | 9,395,000.00                 | 2002                           | 40,040,000                    | 1747                           | 43,675,000                    |
| 80     | Valikamam West                     | 1,434                         | 7,170,000.00                 | 1523                           | 30,460,000                    | 1302                           | 32,550,000                    |
| 60     | Valikamam South                    | 1,249                         | 6,245,000.00                 | 1387                           | 27,740,000                    | 1146                           | 28,650,000                    |
| 10     | Valikamam North                    | 1,451                         | 7,255,000.00                 | 1015                           | 20,300,000                    | 581                            | 14,525,000                    |
| 11     | Valikamam East                     | 2,663                         | 13,315,000.00                | 2752                           | 55,040,000                    | 2298                           | 57,450,000                    |
| 12     | Thenmarachchi                      | 3,467                         | 17,335,000.00                | 3547                           | 70,940,000                    | 2701                           | 67,525,000                    |
| 13     | Vadamarachchi SW                   | 1,418                         | 7,090,000.00                 | 1565                           | 31,300,000                    | 1355                           | 33,875,000                    |
| 14     | Vadamarachchi North                | 3,440                         | 17,200,000.00                | 3601                           | 72,020,000                    | 3137                           | 78,425,000                    |
| 15     | Vadamarachchi East                 | 1,130                         | 5,650,000.00                 | 1252                           | 25,040,000                    | 924                            | 23,100,000                    |
|        | Total                              | 25,390                        | 126,950,000                  | 25,991                         | 519,820,000                   | 22,000                         | 550,000,000                   |