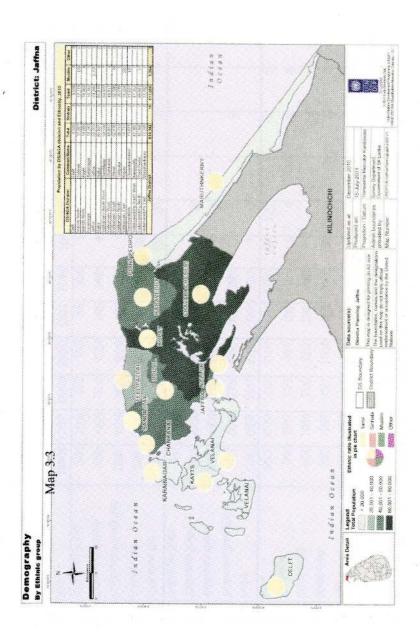

| Table 3.4:  | Population by DS/AGA                                                                |          |
|-------------|-------------------------------------------------------------------------------------|----------|
| Table 3.4a: | Division and Religion - 2010<br>population by DS/AGA division<br>and Religion, 2010 | 50<br>52 |
| Table 3.5:  | Population by Sector - 2010                                                         | 53       |
| Table 3.6:  | Population of DS/AGA                                                                |          |
|             | Division by Age Group and Sex 2010                                                  | 55       |
| Table 3.7:  | Population by year and Gender 1871 - 2010                                           | 61       |
| Table 3.8:  | Population at Census year 1871 - 1981                                               |          |
|             | estimated midyear population 1996 - 2007 and                                        |          |
|             | Actual Population 1998 - 2010                                                       | 63       |
| Table 3.9:  | Vital Statistical Indicators of                                                     |          |
|             | Jaffna District 1988 - 2010                                                         | 65       |
| Table 3.10: | Number of births registered by                                                      |          |
|             | DS/AGA divisions Registrar division - 2010                                          | 67       |
| Table 3.11: | Number of deaths registered by                                                      |          |
|             | DS/AGA divisions Registrar division - 2010                                          | 68       |
| Table 3.12: | Number of marriage registered                                                       |          |
|             | by DS/AGA divisions Registrar division - 2010                                       | 69       |
| Table 3.13: | Population by Grama Officers division,                                              |          |
|             | Gender and family - 2010                                                            | 70       |
| Chart 3.1:  | Population by DS/Divisions 2010                                                     | 45       |
| Chart 3.2:  | Population by Sector - 2010                                                         | 54       |
| Chart 3.3:  | Population Pyramid 2010                                                             | 60       |
| Chart 3.4:  | Population by Gender and                                                            |          |
|             | Sex Ratio 1871 - 2010                                                               | 62       |
| Chart 3.5:  | Population 1871 – 2010                                                              | 64       |
| Chart 3.6:  | Birth Death and Infant Mortality                                                    |          |
|             | Rate 1988-2010                                                                      | 66       |
| Map 3.1:    | Demography by Sex                                                                   | 46       |
| Map 3.2:    | Population Density                                                                  | 49       |
| Man 3 3:    | Demography by Ethnic Group                                                          | 51       |