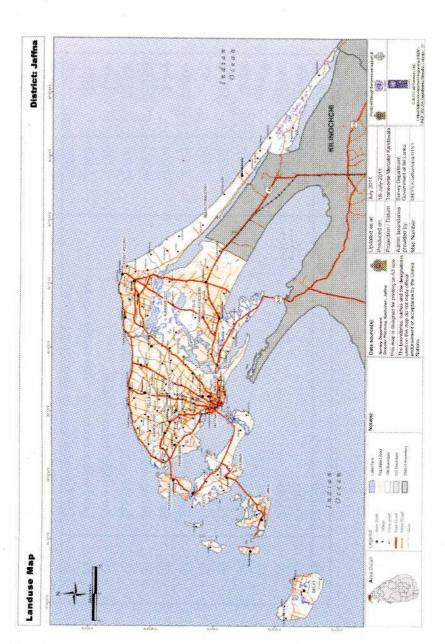

I do have to thank the UNDP Early recovery unit for providing the necessary assistance and Mr.K.Partheeban for his relentless support in the divisional GIS map preparation work. These maps with the administrative boundaries and land use will be an immense use for all.

Source: Department of Meteorology, Thirunelvely

Table 1 . 6 : Land Use - 2010

|       |                                            |         | hectares |
|-------|--------------------------------------------|---------|----------|
| No    | Land Use                                   | 1999    | 2010     |
| 10    | Paddy                                      | 12,750  | 7,598    |
| 05    | Arable Crops                               | 8,975   | 11,183   |
| 03    | Fruit Crops                                | 1,550   | 1,819    |
| 90    | Coconut                                    | 2,770   | 2,918    |
| 02    | Palmyrah                                   | 12,302  | 12,775   |
| 90    | Economic trees                             | 890     | 870      |
| 20    | Rocky lands                                | 2,925   | 3,000    |
| 80    | Sandy and Syrup Jungles                    | 12,000  | 12,000   |
| 60    | Saline, Alkaline and Barren Lands          | 16,000  | 16,000   |
| 10    | Buildings, Roads and other Homestead Lands | 22,000  | 22,000   |
| 11    | Area under Inland Water                    | 4,160   | 4,160    |
| 12    | Land which cannot be cultivatable due to   | 1,000   | 2,000    |
| 13    | Land got damaged in permanent crops        | 2,000   | 9'000    |
| Total |                                            | 102,322 | 102,323  |
|       |                                            |         |          |