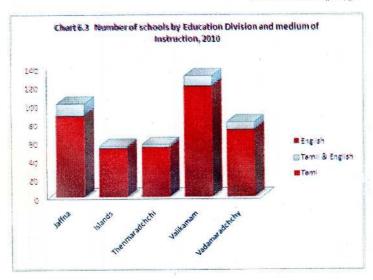

Page 120 Statistical Hand Book 2011

B. Immunization 2007 - 2010

| No. | Veterinary Surgeons Division Velanai | ikhet   |          |                          |                    |            |
|-----|--------------------------------------|---------|----------|--------------------------|--------------------|------------|
| 10  | Velanai                              | Kan     | Fowl pox | He morrage<br>Se phsemia | Dispensary<br>Case | Field Case |
|     | Laffina                              | 11,039  | 11,800   | 2,119                    | 135                | 32         |
| 02  | Jaima                                | 43,250  | 7,370    | 1,278                    | 1,953              | 263        |
| 60  | Sandilipay                           | 086'29  | 8,700    | 2,202                    | 2,475              | 465        |
| 90  | Vaddukoddai                          | 35,090  | 9,236    | 1,979                    | 1,088              | 345        |
| 92  | Tellippalai                          | 63,199  | 9,103    | 942                      | 2,156              | 440        |
| 90  | Kopay                                | 76,450  | 11,500   | 1,443                    | 1,328              | 299        |
| 02  | Chavakachcheri                       | 133,103 | 17,453   | 2,280                    | 2,766              | 749        |
| 80  | Point Pedro                          | 82,100  | 21,000   | 1,100                    | 4,121              | 221        |
| 60  | Uduvil                               | 61,780  | 13,129   | 2,116                    | 3,724              | 173        |
| 10  | Karaveddy                            | 23,860  | 10,045   | 1,103                    | 1,700              | 433        |
| 11  | Nallur                               |         |          |                          |                    |            |
|     |                                      | 597,851 | 119,336  | 16,562                   | 21,446             | 3,420      |