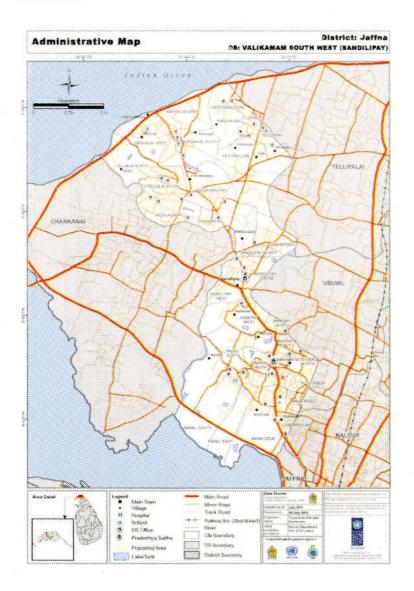

| Table 10,14: | Registered Electorates                            |     |
|--------------|---------------------------------------------------|-----|
|              | Jaffna Electoral District - 2010                  | 284 |
| Table 10.15: | Occupations by DS Division 2010                   | 285 |
| Table 10.16: | Trade Centres by DS Division 2010                 | 295 |
| Table 10.17: | Housing Facilities by DS Division 2010            | 298 |
| Table 10.18: | Constructed Houses by DS Division 2010            | 299 |
| Table 10.19: | Constructed Houses by DS Division Upto 2009       | 301 |
| Table 10.20: | Requirement Houses by DS Division                 | 304 |
| Table 10.21: | Electricity Facilities by DS Division 2010        | 305 |
| Table 10.22: | Summary Report on Disaster Jaffna District – 2010 | 306 |
| Chart 10.1   | Number of pensioners by DS/AGA Division 2010      | 260 |
| Annexture    |                                                   |     |
| Annexture 1  | Administrative map Delft                          | 307 |
| Annexture 2  | Administrative map Islands South (Velanai)        | 308 |
| Annexture 3  | Administrative map Islands North (Kayts)          | 309 |
| Annexture 4  | Administrative map Karainagar                     | 310 |
| Annexture 5  | Administrative map Jaffna                         | 311 |
| Annexture 6  | Administrative map Nallur                         | 312 |
| Annexture 7  | Administrative map Valikamam South West           |     |
|              | (Sandilipay)                                      | 313 |
| Annexture 8  | Administrative map Valikamam West                 |     |
|              | (Chankanai)                                       | 314 |
| Annexture 9  | Administrative map Valikamam South (Uduvil)       | 315 |
| Annexture 10 | Administrative map Valikamam North                |     |
|              | (Tellipalai)                                      | 316 |
| Annexture 11 | Administrative map Valikamam East (Kopay)         | 317 |
| Annexture 12 | Administrative map Thenmaradehchi                 | 318 |
| Annexture 13 | Administrative map Vadamaradehchi                 |     |
|              | South West (Karaveddy)                            | 319 |
| Annexture 14 | Administrative map Vadamaradchchi                 |     |
|              | North (Point Pedro)                               | 320 |
| Annexture 15 | Administrative map Vadamaradchehi East            |     |
|              | (Maruthankerny)                                   | 221 |