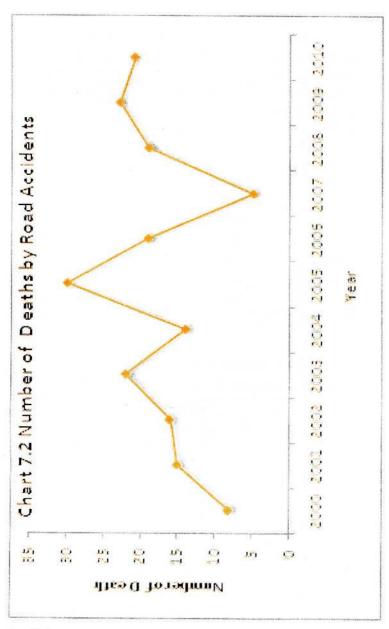

| Chapter 6: H | lealth 185                                     |     |
|--------------|------------------------------------------------|-----|
| Table 7.1:   | No. of State Public Health Care and            |     |
|              | Medical Institutions by DS/AGA Division 2010   | 186 |
| Table 7.2:   | Medical Offucer of Health Divisions - 2010     | 187 |
| Table 7.3:   | Number of persons working at Teaching hospital |     |
|              | Jaffna by Category and year, 2004 - 2010       | 188 |
| Table 7.4:   | Particulars of Government Ayurvedic            |     |
|              | Teaching Hospital, Kaithady 2004-2010          | 189 |
| Table 7.5:   | Hospital Bed Strength, Jaffna District 2010    | 190 |
| Table 7.6:   | Outpatient Attendance at Base Hospital,        |     |
|              | District Hospital and PMCU by Institution      |     |
|              | and DS/AGA Division -2010                      | 191 |
| Table 7.7:   | Number of admissions and availability          |     |
|              | of beds by hospital 2010                       | 193 |
| Table 7.8:   | Table 7.8 Birth in Govt. Hospital, Private     |     |
|              | Hospital Birth & Home Deliveries - 2010        | 194 |
| Table 7.8a:  | Type of delivery & Mode of delivery - 2010     | 195 |
| Table 7.9    | Number of patient treated at Teaching          |     |
|              | Hospital by year, 1997-2010                    | 196 |
| Table 7.10:  | Leading Causes of Hospital Deaths in           |     |
|              | Jaffna District 2010                           | 198 |
| Table 7.11:  | Leading Causes of Hospitalization in           |     |
|              | Jaffna District 2010                           | 199 |
| Table 7.12:  | Hospital Morbidity & Mortality by              |     |
|              | Broad Disease Groups - 2010                    | 200 |
| Table 7.13:  | Immunization, Jaffna District 2004 - 2009      | 201 |
| Table 7.13a: | Expanded Programme On Immunaization - 2010     | 202 |
| Table 7.14:  | Road Traffic Accidents (Admitted to Teaching   |     |
|              | Hospital, Jaffna), 2000-2010                   | 203 |
| Table 7.15:  | Number of patients identified as HIV/AIDS      |     |
|              | at Teaching Hospital, Jaffna 2000-2010         | 203 |
| Table 7.16:  | Accepters of Family Planning in                |     |
|              | Jaffna District 2003 - 2010                    | 205 |