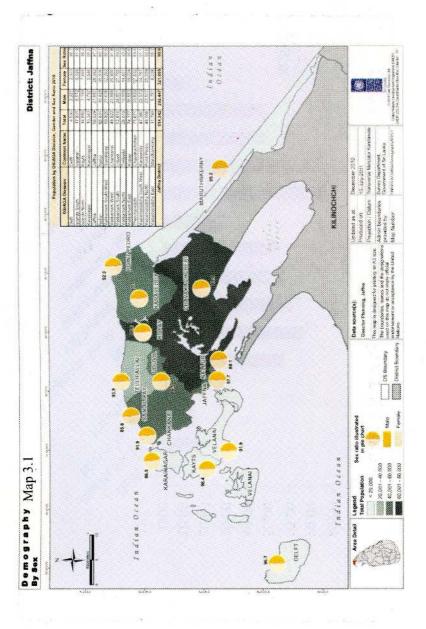

| Table 3.4:  | Population by DS/AGA                                                                |          |
|-------------|-------------------------------------------------------------------------------------|----------|
| Table 3.4a: | Division and Religion - 2010<br>population by DS/AGA division<br>and Religion, 2010 | 50<br>52 |
| Table 3.5:  | Population by Sector - 2010                                                         | 53       |
| Table 3.6:  | Population of DS/AGA                                                                |          |
|             | Division by Age Group and Sex 2010                                                  | 55       |
| Table 3.7:  | Population by year and Gender 1871 - 2010                                           | 61       |
| Table 3.8:  | Population at Census year 1871 - 1981                                               |          |
|             | estimated midyear population 1996 - 2007 and                                        |          |
|             | Actual Population 1998 - 2010                                                       | 63       |
| Table 3.9:  | Vital Statistical Indicators of                                                     |          |
|             | Jaffna District 1988 - 2010                                                         | 65       |
| Table 3.10: | Number of births registered by                                                      |          |
|             | DS/AGA divisions Registrar division - 2010                                          | 67       |
| Table 3.11: | Number of deaths registered by                                                      |          |
|             | DS/AGA divisions Registrar division - 2010                                          | 68       |
| Table 3.12: | Number of marriage registered                                                       |          |
|             | by DS/AGA divisions Registrar division - 2010                                       | 69       |
| Table 3.13: | Population by Grama Officers division,                                              |          |
|             | Gender and family - 2010                                                            | 70       |
| Chart 3.1:  | Population by DS/Divisions 2010                                                     | 45       |
| Chart 3.2:  | Population by Sector - 2010                                                         | 54       |
| Chart 3.3:  | Population Pyramid 2010                                                             | 60       |
| Chart 3.4:  | Population by Gender and                                                            |          |
|             | Sex Ratio 1871 - 2010                                                               | 62       |
| Chart 3.5:  | Population 1871 – 2010                                                              | 64       |
| Chart 3.6:  | Birth Death and Infant Mortality                                                    |          |
|             | Rate 1988-2010                                                                      | 66       |
| Map 3.1:    | Demography by Sex                                                                   | 46       |
| Map 3.2:    | Population Density                                                                  | 49       |
| Man 3 3:    | Demography by Ethnic Group                                                          | 51       |