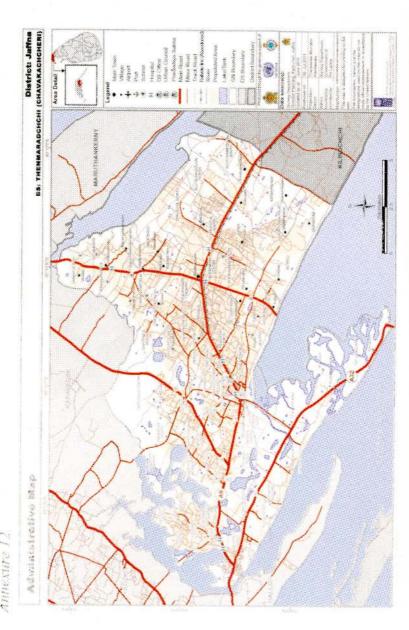

| Table 10,14: | Registered Electorates                            |     |
|--------------|---------------------------------------------------|-----|
|              | Jaffna Electoral District - 2010                  | 284 |
| Table 10.15: | Occupations by DS Division 2010                   | 285 |
| Table 10.16: | Trade Centres by DS Division 2010                 | 295 |
| Table 10.17: | Housing Facilities by DS Division 2010            | 298 |
| Table 10.18: | Constructed Houses by DS Division 2010            | 299 |
| Table 10.19: | Constructed Houses by DS Division Upto 2009       | 301 |
| Table 10.20: | Requirement Houses by DS Division                 | 304 |
| Table 10.21: | Electricity Facilities by DS Division 2010        | 305 |
| Table 10.22: | Summary Report on Disaster Jaffna District – 2010 | 306 |
| Chart 10.1   | Number of pensioners by DS/AGA Division 2010      | 260 |
| Annexture    |                                                   |     |
| Annexture 1  | Administrative map Delft                          | 307 |
| Annexture 2  | Administrative map Islands South (Velanai)        | 308 |
| Annexture 3  | Administrative map Islands North (Kayts)          | 309 |
| Annexture 4  | Administrative map Karainagar                     | 310 |
| Annexture 5  | Administrative map Jaffna                         | 311 |
| Annexture 6  | Administrative map Nallur                         | 312 |
| Annexture 7  | Administrative map Valikamam South West           |     |
|              | (Sandilipay)                                      | 313 |
| Annexture 8  | Administrative map Valikamam West                 |     |
|              | (Chankanai)                                       | 314 |
| Annexture 9  | Administrative map Valikamam South (Uduvil)       | 315 |
| Annexture 10 | Administrative map Valikamam North                |     |
|              | (Tellipalai)                                      | 316 |
| Annexture 11 | Administrative map Valikamam East (Kopay)         | 317 |
| Annexture 12 | Administrative map Thenmaradehchi                 | 318 |
| Annexture 13 | Administrative map Vadamaradehchi                 |     |
|              | South West (Karaveddy)                            | 319 |
| Annexture 14 | Administrative map Vadamaradchchi                 |     |
|              | North (Point Pedro)                               | 320 |
| Annexture 15 | Administrative map Vadamaradchehi East            |     |
|              | (Maruthankerny)                                   | 221 |