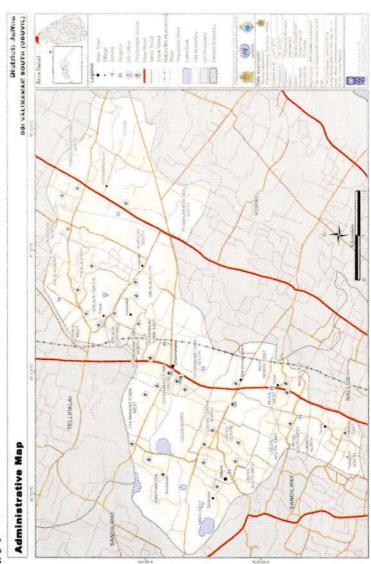

| Table 10,14: | Registered Electorates                            |     |
|--------------|---------------------------------------------------|-----|
|              | Jaffna Electoral District - 2010                  | 284 |
| Table 10.15: | Occupations by DS Division 2010                   | 285 |
| Table 10.16: | Trade Centres by DS Division 2010                 | 295 |
| Table 10.17: | Housing Facilities by DS Division 2010            | 298 |
| Table 10.18: | Constructed Houses by DS Division 2010            | 299 |
| Table 10.19: | Constructed Houses by DS Division Upto 2009       | 301 |
| Table 10.20: | Requirement Houses by DS Division                 | 304 |
| Table 10.21: | Electricity Facilities by DS Division 2010        | 305 |
| Table 10.22: | Summary Report on Disaster Jaffna District – 2010 | 306 |
| Chart 10.1   | Number of pensioners by DS/AGA Division 2010      | 260 |
| Annexture    |                                                   |     |
| Annexture 1  | Administrative map Delft                          | 307 |
| Annexture 2  | Administrative map Islands South (Velanai)        | 308 |
| Annexture 3  | Administrative map Islands North (Kayts)          | 309 |
| Annexture 4  | Administrative map Karainagar                     | 310 |
| Annexture 5  | Administrative map Jaffna                         | 311 |
| Annexture 6  | Administrative map Nallur                         | 312 |
| Annexture 7  | Administrative map Valikamam South West           |     |
|              | (Sandilipay)                                      | 313 |
| Annexture 8  | Administrative map Valikamam West                 |     |
|              | (Chankanai)                                       | 314 |
| Annexture 9  | Administrative map Valikamam South (Uduvil)       | 315 |
| Annexture 10 | Administrative map Valikamam North                |     |
|              | (Tellipalai)                                      | 316 |
| Annexture 11 | Administrative map Valikamam East (Kopay)         | 317 |
| Annexture 12 | Administrative map Thenmaradehchi                 | 318 |
| Annexture 13 | Administrative map Vadamaradehchi                 |     |
|              | South West (Karaveddy)                            | 319 |
| Annexture 14 | Administrative map Vadamaradchchi                 |     |
|              | North (Point Pedro)                               | 320 |
| Annexture 15 | Administrative map Vadamaradchehi East            |     |
|              | (Maruthankerny)                                   | 221 |