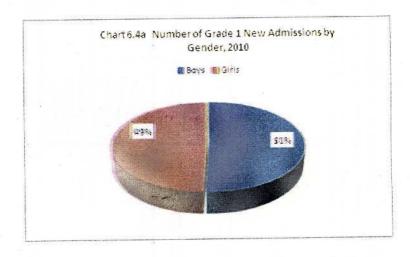

B. Immunization 2007 - 2010

|     |                                    |          |          | 2009                   |                    |            |
|-----|------------------------------------|----------|----------|------------------------|--------------------|------------|
| No. | Veterinary<br>Surgeons<br>Division | Kanikhet | Fowl pox | Hemorrage<br>siməsdqəS | Dispensary<br>Case | Field Case |
| 10  | Velanai                            | 14,200   | 17,300   | 1,763                  | 160                | 77         |
| 02  | Jaffna                             | 62,659   | 14,668   | 784                    | 10,504             | 168        |
| 03  | Sandilipay                         | 5,900    | 1,500    | 3,825                  | 2,431              | 194        |
| 04  | Vaddukoddai                        | 9,496    | 8,789    | 2,246                  | 515                | 302        |
| 02  | Tellippalai                        | 17,694   | 7,456    | 1,958                  | 1,035              | 158        |
| 90  | Kopay                              | 70,650   | 22,324   | 5,152                  | 2,162              | 421        |
| 07  | Chavakachcheri                     | 50,297   | 20,146   | 5,865                  | 2,186              | 481        |
| 80  | Point Pedro                        | 008'66   | 44,000   | 2,200                  | 3,287              | 382        |
| 60  | Uduvil                             | 52,375   | 14,600   | 3,083                  | 2,317              | 52         |
| 10  | Karaveddy                          | 44,190   | 13,130   | 1,300                  | 2,950              | 485        |
| Ε   | Nallur                             | 33,435   | 15630    | 741                    | 2,802              | 232        |
|     |                                    | 465,696  | 179,543  | 28,917                 | 30,349             | 2,955      |