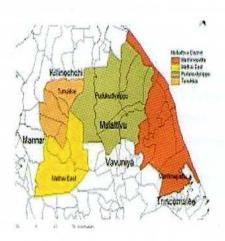

පළාත් අනුව ස්වදේශ කටයුතු අමාතහාංශයේ වහාප්තිය

| අනු<br>අංකය | පළාත           | දිස්තික්<br>ලේකම්<br>කාර්යාල<br>සංඛාාව | පුාදේශීය<br>ලේකම්<br>කොට්ඨාශ<br>සංඛ්‍යාව | ගුාම නිළධාරි<br>කොට්ඨාශ<br>ස∘ඛාහාව |
|-------------|----------------|----------------------------------------|------------------------------------------|------------------------------------|
| 01          | මධාම පළාත      | 03                                     | 36                                       | 2224                               |
| 02          | නැගෙනහිර පළාත  | 03                                     | <b>4</b> 6                               | 1079                               |
| 03          | උතුරු පළාත     | 05                                     | 34                                       | 921                                |
| 04          | උතුරු මැද පළාත | 02                                     | 29                                       | 989                                |
| 05          | වයඹ පළාත       | 02                                     | 46                                       | 2158                               |
| 06          | සබරගමුව        | 02                                     | 28                                       | 1148                               |
| 07          | දකුණු පළාත     | 03                                     | 47                                       | 2122                               |
| 08          | බස්තාහිර පළාත  | 03                                     | 40                                       | 2495                               |
| 09          | ඌව පළාත        | 02                                     | 26                                       | 886                                |
|             | එකතුව          | 25                                     | 332                                      | 14022                              |