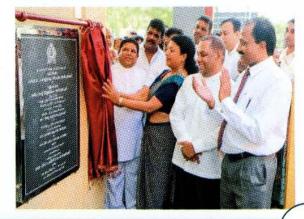

<mark>වැඩි වැව් පුමාණය</mark>ක් පිහිටා ඇත්තේ තිස්සමහාරාමය පුදේශය ආශිතවය. දිස්තික්කය තුළ පුධාන වශයෙන් වාරිමාර්ග සංවර්ධන යෝජනා කුම කිහිපයක් පසුගිය අවදියේ කියාත්මක වී ඇත. උඩවලව සංවර්ධන ව්යාපාරය , කිරම ඔය ව්යාපාරය, ඌරුබොකු ඔය වාහපාරය , ලියන්ගස්තොට වාහපාරය , රිදියගම වාාපාරය ,ලුණුගම්වෙහෙර වාාපාරය, මව්ආර වාාපාරය සහ කැකිරිඕබඩ වාහපාරය මේවා අතර වේ.

හම්බන්තොට දිස්තුික් ලේකම් කාර්යාලය

අම්බලන්තොට නව පුාදේශීය ලේකම් කාර්යාල ගොඩනැගිල්ලට මුල් ගල තැබීම







කලක සිට විශාල අඩුපාඩුවක්ව පැවති අම්බලන්තොට පුාදේශීය ලේකම් කාර්යාල ගොඩනැහිල්ල සඳහා රු.ලක්ෂ 500 ක පුතිපාදන උපයෝජනය කිරීමේ පරමාර්ථයෙන් සුභ මොහොතින් මුල්ගල් තැබූ වගයි.



ඔකේවෙල පුාදේශීය ලේකම් කාර්යාල නව ගොඩනැගිල්ලව මුල්ගල තැබීම





කටුවන නව පුාදේශීය ලේකම් කාර්යාල ගොඩනැගිල්ල විවෘත කිරීම





වීරකැටිය නව පුාදේශීය ලේකම් කාර්යාල ගොඩනැගිල්ල විවෘත කිරීම







#### යාපනය දිස්තුික්කය



| විස්තරය                            | පුමාණය  |
|------------------------------------|---------|
| ජනගහනය                             | 618,209 |
| ඡන්දදායකයින් සංඛාාව                | 457,939 |
| පුාදේශීය ලේකම් කොට්ඨාශ<br>සංඛ්‍යාව | 15      |
| ගුාම සේවා වසම් ගණන                 | 435     |

ශීී ලංකාවේ උතුරු පළාතේ උතුරු අග පිහිටි යාපනය දිස්තික්කය කොළඹ සිට කී.මී. 410 කට එපිටින් පිහිටා ඇත.එය අර්ධද්වීපයකින් හා ජනයා වාසය කරන දිවයින් 07කින් සමන්විත වෙයි. දිස්තික්කයේ උතුරු නැගෙනහිර හා බටහිර මායිම් වන්නේ ඉන්දියන් සාගරයට වන අතර දකුණින් යාපනය කලපුව හා කිලිනොච්චි දිස්තුික්කය වෙයි. දිවයිනද ඇතුළුව මුළු භූමි පුමාණය වර්ග කී.මී. 1012.01 වන අතර යාපනය දිස්තීක්කය උප කොටස් හතරකට බෙදා ඇත. ඒවා නම් දිවයින්, වලිකාමම්, තෙන්මරච්චි හා වඩමාරව්විය. දිස්තීක්කය පුරා පොකුණු 1084ක් හා අහල්