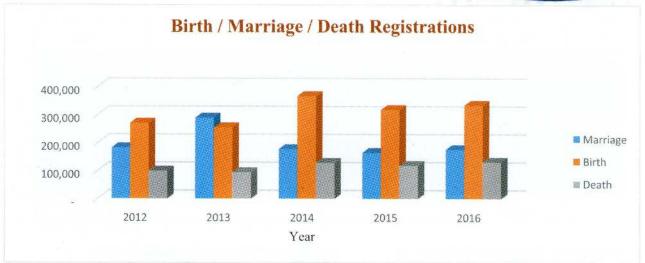

## මූලික කාර්යසාධන දර්ශක (KPI)

- 1. මානව සම්පත් අවශාතාවයන් සම්පූර්ණ කිරීමේ පුතිශතය
- 2. අදාල නිලධාරි කණ්ඩායම් පුහුණු කිරීම සඳහා වැය කළ වාර්ෂික පුහුණු පැය ගණන.
- 3. දිස්තුික් / පුාදේශීය පරිපාලනයට අදාල මහජන පැමිණිලි / ඉල්ලීම් සඳහා විසඳුම් ලබාදීමේ පුතිශනය
- 4. උපත් / විවාහ / මරණ ආදී ලේඛණ නිකුත් කිරීම සඳහා ගතවන කාලයෙහි සාමානාය.