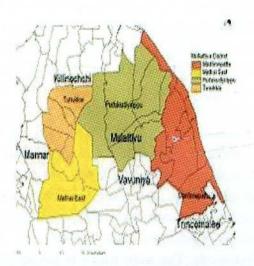

මෙම දිස්තුික්කය නැගෙනහිරින් අනුරාධපුර දිස්තුික්කයටද, මුලතිව් දිස්තුක්කයටද, උතුරින් මූලතිව් දිස්තුක්කයට ද, බටහිරින් මන්නාරම දිස්තුික්කයටද, මුලතිව් දිස්තුික්කයේ කොටසකට ද, දකුණෙන් අනුරාධපුර දිස්තික්කයෙන් ද සීමා වී ඇත. පුසිද්ධ ඒ-9 මාර්ගය, කොළඹ කොටුවේ සිට කන්කසන්තුරේ දක්වා දිවෙන දුම්රිය මාර්ගයෙන් ද කොළඹ කොටුව සිට කලෙයිමන්නාරම් දක්වා දිවෙන දුම්රිය මාර්ගය ද මෙම දිස්තුික්කය හරහා පිහිටා ඇත. කනකරායන් කුලම් ආරු, පාලි ගහ, පරංගි ගහ යන පුධාන ගංභාවන් ද වෙනත් අතු ගංභාවන් ද මෙම දිස්තුික්ක හරහා ගලා බසී. ජල සම්පත් <mark>හා සාරවත්</mark> පසින් යුතු වවුනියා දිස්තික්කය තුගෝලීය පිහිටීම අනුව කුඩා පරිමාණයේ පාෂාණ ස්ථරයකින් සමන්විතයි. මෙම දිස්තුක්කයේ කෘෂිකර්මාන්තය ජීවනෝපාය මාර්ගයක් බවට පත් වුවද කුඩා පුමාණයේ කර්මාන්තයන් වන ඇගඑම් නිෂ්පාදන, සත්ව පාලනය, වෙළදාම, යනාදී කර්මාන්තයන් ද පවත්වාගෙන යයි. අවශා පුමාණයන්ටත් වඩා අධික ලෙස එකතුවන කිරි නිෂ්පාදනයෙන් වෙනත් කිරි ආශිත නිෂ්පාදන නිපදවීම වෙනුවෙන් පිට දිස්තික්ක වලට යවනු ලැබේ. වී නිෂ්පාදනයෙන් මෙම දිස්තුික්කය ස්වයංපෝෂිත වූ අතර අතිරේක නිෂ්පාදන වන වී සහ සහල් වශයෙන් වෙනක් දිස්තික්කවලට රැගෙන යනු ලැබේ. දිස්තුික්කය තුල සමහර පුදේශවල ඇල දොළ ගංභාවන්හි කුඩා පුමාණයේ මිරිදිය මත්සා කර්මාන්තය පවතින අතර විශාල වශයෙන් මුහුදු මාළු මන්නාරම, මුලතිව්, තිකුණාමලය වැනි දිස්තික්කවල සිට වවුනියාවට රැගෙන එනු ලැබේ. කෘෂිකර්මාන්තය, කුඩා පරිමාණ කර්මාන්තයන් වන පශු සම්පත් සත්ව පාලනය, වෙළදාම මෙම දිස්තික්කයේ පුධාන ජීවනෝපාය මාර්ගයන් වේ.

# මුලතිව් දිස්තික්කය

| විස්තරය                           | පුමාණය  |
|-----------------------------------|---------|
| ජනගහනය                            | 132,834 |
| ඡන්දදායකයින් සංඛ්යාව              | 67,169  |
| පුාදේශීය ලේකම් කොට්ඨාශ<br>සංඛ්යාව | 06      |
| ගුාම සේවා වසම් ගණන                | 136     |

### කිළිනොච්චි දිස්තික්කය

| විස්තරය                           | පුමාණය  |
|-----------------------------------|---------|
| ජනගහනය                            | 138,513 |
| ඡන්දදායකයින් සංඛ්යාව              | 81,702  |
| පුාදේශීය ලේකම් කොට්ඨාශ<br>සංඛ්යාව | 04      |
| ගුාම සේවා වසම් ගණන                | 95      |

යාපනය දිස්තුික්කය සමග ඒකාබද්ධව තිබූ කිළිනොච්චි පුදේශය නව දිස්තුික්කයක් ලෙස 1984 වන වර්ෂයේ පෙබරවාරි මස 3 වන දින ස්ථාපිත කරන ලදි. කිළිනොච්චිය කරඩිපෝක්කු හන්දියේ තිබෙන වී අලෙවි මණ්ඩලයට අයත් ගොඩනැගිල්ලේ පළමුවන දිස්තික් ලේකම් කාර්යාලය 1984.02.03 වන දින ආරම්භ කරන ලදී. 1985 වර්ෂයේ ඒ 9 පාරේ දිස්තික් ලේකම් කාර්යාලය ඉදිකර එහි කාර්යාලයන් කියාත්මක වෙමින් පැවතුනේය.ඓතිහාසික වැදගත්කමකින් යුතු උරුත්තිපුරම් ශිවත් කෝවිල පුලියම්පොක්කුතෙ නාගතම්බ්රාන් කෝවිල, මන්නිත්තලෙයි ශුද්ධ <mark>වූ අන්තෝනි</mark> මුනිදු කිතුණු දේවස්ථානය, පාලයිතිවූ ශුද්ධ වූ අන්තෝනි මුනිදු දේවස්ථානය පොන්නාවේලි ශිවන් කෝවීල හා පුනකර් ඕලන්ද කොටුව ආදිය සැලකේ.ස්වාභාවික සම්පත් වන ඉරණමඩු වැව, වුණ්ඩික්කුලම් පක්ෂි අභය භූමීය , කෞදාරිමුනයි මුහුදු වෙරළ ආදිය පිහිටා ඇත. මෙම දිස්තිත්කය දළ වශයෙන් වර්ග කිලෝ මීටර් 1237.11 බිම් කොටසකින්ද , වර්ග කිලෝ මීටර 44.3ක අභාන්තර ජල පුදේශයන්ගෙන්ද සමන්විත ව පිහිටා තිබේ. මෙම දිස්තික්කයේ පුධාන රැකියාව කෘෂිකර්මාන්තය වේ. බහුතරයක් වී ගොවිතැනෙහි නිරත ව සිටින අතර, අනෙක් පිරිස් උප ආහාර හෝග වගාව, පළතුරු වගාව, ගව, එළු කුකුල් වැන<mark>ි සත්</mark>ව පාලන රැකියාවන්වල ද යෙදී සිටිකි. ඒ සමග ධීවර කර්මාන්තය දෙවැනි ස්ථානය ලගා කරගෙන මෙම ජනතාවගේ ජීවනෝපායට සහය වේ. කිළිනොච්චි දිස්තුික්කයේ වාරිමාර්ග හා කෘෂිකර්ම වර්ධනය සලකා බැලීමේ දී, ඉරණමඩු වැව හා වාරිමාර්ග වසාපෘතිය ද පුධාන තැනක් ගන්නා අතර කිළිනොඑචියේ ජීවත් වන ජනතාවගේ පුාණය ලෙස ද පවතී. දිස්තුික්කයේ පදිංචි ව සිටින ගොවී පවුල් 21208 ක් ගොවී පවුල් 9495 ක් ඉරණමඩු වාසාපෘතිය යටතේ ගොවිතැන් කටයුතු වල නිරත වන අයවලුන් වන අතර මෙය දිස්තික්කයේ සම්පූර්ණ ගොවීපවුල් සංඛ්යාවෙන් 40% ක් වේ. තව ද ඉරණමඩු වාරිමාර්ග වාාාපෘතියේ වී වගාව පමණක් නොව උප ධානා වගාවන් වන කවුපි, උදු, මුං වැනි දැ ද වගා කර කෘෂිකර්මයෙන් සපිරි ස්ථානය කරා ගෙනයමින් කිළිතොව්වී දිස්තික්කය දියුණු මාර්ගයක ගමන් කිරීම දැක ගත හැකි ව තිබේ. තව ද වැව් 464ක් ගොවී ජන සේවා දෙපාර්තමේන්තුව විසින් නඩත්තු කරමින් පවතී.