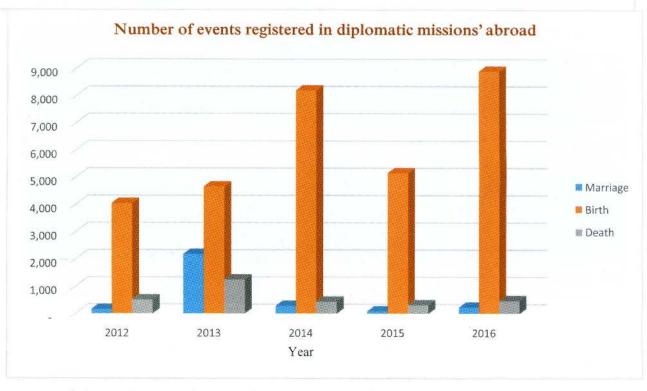

Puttalam        |  |  |  |  |  |
| 04. Avissawella     | 13. Gampola               | 22. Kilinochchi  | 31. Matara       | 40. Point Pedro     |  |  |  |  |  |
| 05. Badulla         | 14. Gampaha               | 23. Kurunegala   | 32. Maravila     | 41.<br>Polonnaruwa  |  |  |  |  |  |
| 06. Balapitiya      | 15, Galle                 | 24. Kuliyapitiya | 33. Moneragala   | 42. Rathnapura      |  |  |  |  |  |
| 07. Batticaloa      | 16. Homagama              | 25. Kegalle      | 34. Mulathiyu    | 43. Thangalla       |  |  |  |  |  |
| 08. Chilaw          | 17. Horana                | 26. Kotapola     | 35. Negombo      | 44. Trincomalee     |  |  |  |  |  |
| 09. Colombo         | 18.<br>Hambanthota        | 27. Kandy        | 36. Nuwera Eliya | 45. Vauniya         |  |  |  |  |  |







Allocation provided by the Ministry of Home Affairs in 2016 for the Project initiated by the Ministry of Economic Development

# **Continuous Work**

| No   | District                  | Allocatio n (Rs. | Rs. Approve Started Started |          |      |     |     |      | the no | Started<br>projects<br>after<br>getting | Financial<br>Progress | No of projects<br>not started |
|------|---------------------------|------------------|-----------------------------|----------|------|-----|-----|------|--------|-----------------------------------------|-----------------------|-------------------------------|
|      |                           | Mn.)             | Projects                    | Projects | 25%  | 50% | 75% | 100% | Total  | approval<br>(%)                         | ((Rs.Mn)