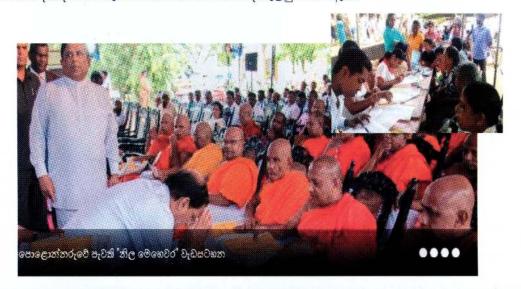

ඒ අතරින් ස්වදේශ කටයුතු අමාතා ගරු වජිර අබේවර්ධන මැතිතුමාගේ මැදිහත්වීම මත ස්වදේශ කටයුතු අමාතාාංශය මගින් සංවිධානය කරන නිල මෙහෙවර ජනපති ජනතා සේවය ඔස්සේ හඬක් නැති ජනතාවට පෘතුල සේවාවක් ඉටු කිරීමට මේ වන විට කටයුතු සංවිධානය කර ඇත.

රාජා අංශයේ මැදිහත්වීම මත ඉටුකර ගත යුතු සේවා අවශානාවන් මෙන්ම විසඳුම් ලබාගත යුතු ගැටලු රැසක් පොදු ජනතාව වෙත වන බව අපි දනිමු. ස්වදේශ කටයුතු අමාතාහාංශය ජනතාවට වඩාත් සමීප පුළුල් සේවාවක් කිරිමේ පරමාර්ථයෙන් මේ වන විටත් පියවර රාශියක් ගෙන ඇත. ජනතාව නිලධාරින් පසුපස යනවා වෙනුවට නිලධාරින් ජනතාව ළගට ගොස් සේවය කිරීමේ ජනපති ජනතා සේවය ජාතික වැඩසටහනක් නිල මෙහෙවර නමින් මේ වන විටත් ආරම්භ කර ඇත.