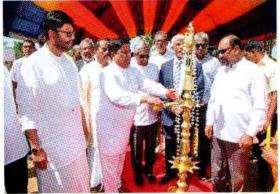

වජිර අබේවර්ධන (පාර්ලිමේන්තු මන්තුී) ස්වදේශ කටයුතු ගරු අමාතා

මනුෂාාත්වයෙන් සපිරි රාජා සේවයක පෙර ගමන් කරුවන් වෙමු.

අතිගරු ජනාධිපති මෛතීපාල සිරිසේන මැතිතුමා සහ ගරු අගුාමාතා රනිල් විකුමසිංහ මැතිතුමාගේ නිපුන නායකත්වය යටතේ සියළුම ශුී ලංකිකයින් සඳහා වඩාත් යහපත් හෙට දිනයක් ඇතිකරලීම වෙනුවෙන් අප රජය නොසැලෙන කැප කිරීමකින් යුක්තව තවදුරටත් කටයුතු කිරීමට බැඳී සිටිනවා. අපගේ ජනවතාවට සුවිශේෂී ආර්ථික පුතිලාභ ලබාදීම වෙනුවෙන් අප යන අභියෝගාත්මක ගමන් මහ අද්විතීය දේශපාලන පසුබිමක් තුළ සකස්ව ඇති අතර එය ඉලක්කගත සමෘද්ධිය කරා පිය නැගීමට බෙහෙවින් උපකාරී වේ.