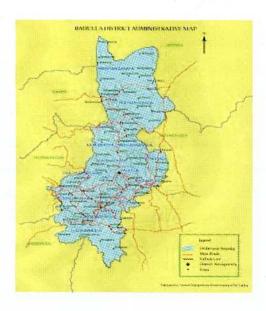

බදුල්ල දිස්තුික්කය

| විස්තරය                          | පුමාණය  |
|----------------------------------|---------|
| ජනගහනය                           | 844,000 |
| ජන්දදායකයින් සංඛ්යාව             | 620,486 |
| පුාදේශීය ලේකම් කොට්ඨාශ<br>සංඛපාව | 15      |
| ගුාම සේවා වසම් ගණන               | 567     |

බදුල්ල දිස්තුික් ලේකම් කාර්යාලය මහින් පාලනය වන පුාදේශීය ලේකම් කොට්ඨාශ 15 කි. එකී පුාදේශීය ලේකම් කොට්ඨාශ 15 තුළ ගුාම නිලධාරි කොට්ඨාශ 567 ක් ඇති අතර, එම ගුාම නිලධාරි කොට්ඨාශ තුළ ගම් 1996 ක් හා දෙමළ ජනතාව ජීවත් වන වතු(වැවිලි) 186 ක් ඇත. පුාදේශීය සභා 14ක්, නගර සභා 02 ක් හා මහ නගර සභා 01 ක් මෙම දිස්තුික්කය තුළ දේශපාලන හා පරිපාලනය හා සම්බන්ධව පවතී. දීස්තික්කයේ පවුල් 227,428කට වැඩි සංඛ්යාවක් ඇති අතර, එම පවුල් වල මුලු ජනගහනය 811,758 ක් පමණ වේ.මෙම ජනගහනයෙන් 406,623 ක පිරිසක් සේවා නියුක්තව සිටින අතර, සේවා ව්යුක්තිකයන් සිටින සංඛ්යාව (ශුම බලකායට අයත්) 16,891 කි. බදුල්ල දිස්තුික්කයේ ජීවත් වන ජනතාවගෙන් වැඩි පිරිසකගේ ජීවනෝපාය වන්නේ කෘෂිකර්මාන්තයයි. එනිසා, අඩු ආදායම ලබන පිරිස ඉහළ මට්ටමක පවතී. රජයේ සමෘද්ධි වැඩසටහන යටතේ ආධාර ලබන සංඛ්යාව 59,273 කට ආසන්න වේ. ව්ශාම වැටුප් ලබන පිරිස 17,399 කට ආසන්න වේ.