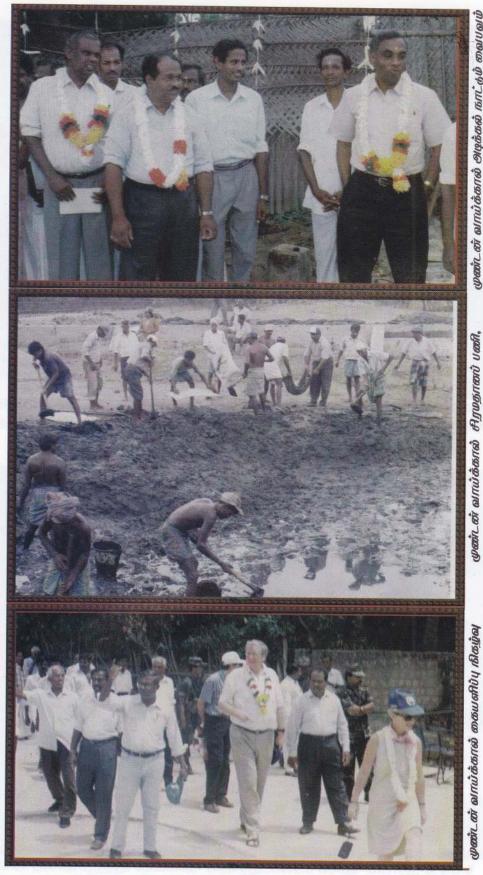

பெற்ற எமது பிரதேச செயலக சமுர்த்தி அபிவிருத்தி உத்தியோகத்தர் திரு. இளையதம்பி உதயகுமார்.



கலாசார மற்றும் தேசிய மரபுரிமைகள் அமைச்சினால் நடாத்தப்பட்ட அரசாங்க உத்தியோகத்தர்களுக்கான ஆக்கத்திறன் போட்டியில் பரிசு பெற்றோர்





2004 ஆம் ஆண்டு சிறுவர் கதைகள் போட்டியில்
"சிறுவர் கதை மலர்" கதைக்காக
செல்வி. பாலசுகந்தா கந்தசாமி
ஆசிரியர், யா/கரவெட்டி சரஸ்வதி வித்தியாலயம்.
2005 ஆம் ஆண்டு சிறுவர் கதைகள் போட்டியில்
"சிந்தனைக் கோலங்கள்" கதைக்காக
செல்வி. பாலசுகந்தா கந்தசாமி
ஆசிரியர், யா/கரவெட்டி சரஸ்வதி வித்தியாலயம்.

2005 ஆம் ஆண்டு கவிதைப் போட்டியில் "இறுதி யாத்திரை" எனும் கவிதைக்காக திரு. தங்கவடிவேல் கிருபாகரன் கரவெட்டி பிரதேச செயலக சமூக சேவை உத்தியோகத்தர்









2005 ஆம் ஆண்டு சிறுகதைப் போட்டியில் திருமதி. ஆனந்தராணி நாகேந்திரன் யா/கரணவாய் பொன்னம்பல வித்தியாலயம்.





வ மாய் சி கெற்க மேற்க, காவெட்டி =



முக்காடன் வரய்க்கால் அடிக்கல் நாட்கும் கைபவம்

முண்டன் வாய்க்கால் சிரமதானர் பணி,

Digitized by Noolaham Foundation. noolaham.org | aavanaham.org



மகளிர் அபிவிருத்தி நிலைய பொருட்காட்சியின் போது-2004



மகளிர் அபிவிருத்தி நிலைய பொருட்காட்சியின் போது-2004 Digitized by Noolaham Foundation. noolaham.org | aavanaham.org

# வடமராட்சி பிரதேச அபிவிருத்தி சிந்தனைகள் சில...

பொ.விக்னேஸ்வரன் இயக்குநர் ஊற்று நிறுவனம்

- 1.0. யாழ் மாவட்டம் பின்வரும் பிரதேசங்களாக பிரிக்கப்பட்டுள்ளது.
  - அ) வடமராட்சி
  - ஆ) தென்மராட்சி
  - இ) யாழ் நகர் பிரதேசம்
  - ஈ) வலிகாமம்
  - உ) தீவகம்

ஒரு பிரதேசத்தின் எல்லைகளை நீர் நிலைகளைக்கொண்டு நிர்ணயிப்பது புவியியலாளரின் வழக்கமாகும். அதற்கிணங்க வடமராட்சி பிரசேத்திற்கு வடக்கு எல்லை பாக பாக்கு நீரிணையும், கிழக்கு எல்லையாக இந்து சமுத்திரமும், தெற்கு, மேற்க எல்லைகளாக வடமராட்சி