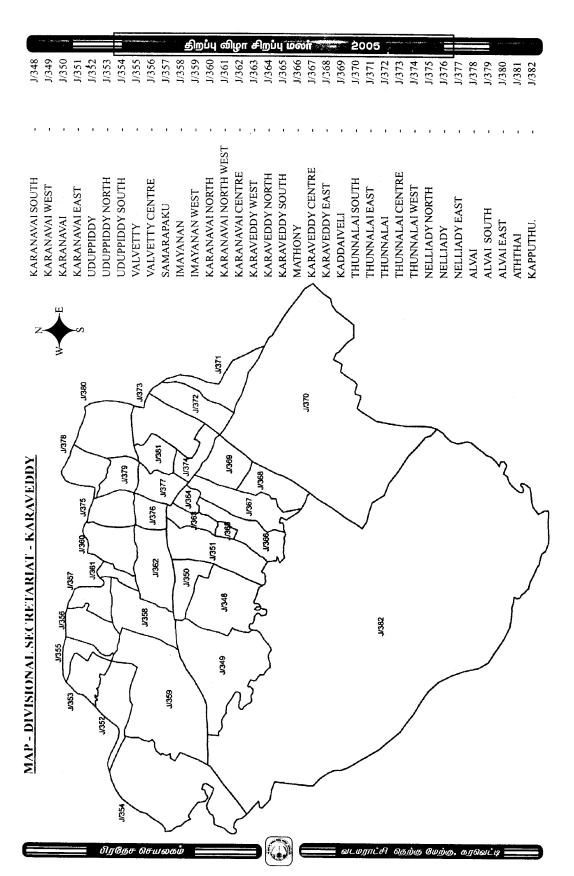

#### அமைவிடம்

யாழ்ப்பாண மாவட்டத்தின் வடக்குப்புறமாக வடமராட்சி என்னும் பிரதேசத்தின் தென்மேற்குப் பகுதியில் அமைந்துள்ள பிரதேசம், வடமராட்சி தெற்கு மேற்கு பிரதேச செயலகம் என்ற பெயரால் குறிப்பிடப்படுகின்றது.

#### எல்லைகள்

வடமராட்சி தெற்கு மேற்கு பிரதேச செயலக பிரிவானது கிழக்குப் புறமாக முள்ளி, துன்னாலை வடக்கு தவிர்ந்த துன்னாலையின் ஏனைய கிராம அலுவலர் பிரிவுகள், வடக்குப் புறமாக தெருமூடி மடத்தடி தம்பசிட்டி பாடசாலை வீதியையும் மேற்குப் புறமாக உடுப்பிட்டி தெற்கு, உடுப்பிட்டி வடக்கு ஆகிய கிராமங்களையும் மேற்குப் புறமாக கரணவாய் மேற்கு கிராமத்தையும் தெற்குப் புறமாக கப்புதூ, மண்டான் கிராமங்களையும் எல்லைகளாகக் கொண்டமைந்துள்ளது. -

#### பரப்பளவும் நில அமைப்பும்

இப்பிரதேச செயலக பிரிவானது கிட்டத்தட்ட 65.9 சதுர கி.மீற்றர் பரப்பளவினைக் கொண்ட பிரதேசமாகும். இதில் 63.7சதுர கி.மீற்றர் நிலப்பரப்பினையும் 2.2 சதுரகி.மீற்றர் நீர்நிலைகளையும் கொண்டது.

#### கிராம அலுவலா் பிரிவும் சனத்தொகையும்

இப்பிரிவானது 35 கிராம சேவையாளர் பிரிவுகளையும் 194 கிராமங்களையும் கொண்ட பிரதேசமாகும். இங்கு 13802 குடும்பங்களைச் சேர்ந்த 46085 அங்கத்தவர்கள் வசித்து வருகின்றார்கள். இதில் 13358 குடும்பங்களைச் சேர்ந்த 44327 அங்கத்தவர்கள் நிரந்தரமாக வதியும் குடும்பங்களைச் சேர்ந்தோராயும், 444 குடும்பங்களைச் சேர்ந்த 1758 அங்கத்தவர்கள் இடம்பெயர்ந்த குடும்பங்களைச் சேர்ந்தோராயும் உள்ளனர். வலி.வடக்கு பிரதேசத்தின் அதி உயர்பாதுகாப்பு வலயங்களைச் சேர்ந்த மக்களே கூடுதலாக இடம்பெயர்ந்த குடும்பங்களாக வாழ்கின்றார்கள். இப்பிரிவில் ஒரு நலன்புரி நிலையம் இயங்கி வருகின்றது. உடுப்பிட்டி தெற்கு எனும் பிரதேசத்தில் இந்நிலையம் இயங்கி வருகின்றது. இதில் 16 குடும்பங்களைச் சேர்ந்த 54 அங்கத்தவர்கள் தற்போது வசிக்கின்றார்கள். கிராம அலுவலர் பிரிவு ரீதியான சனத்தொகை பின்னிணைப்பில் காட்டப்பட்டுள்ளது.