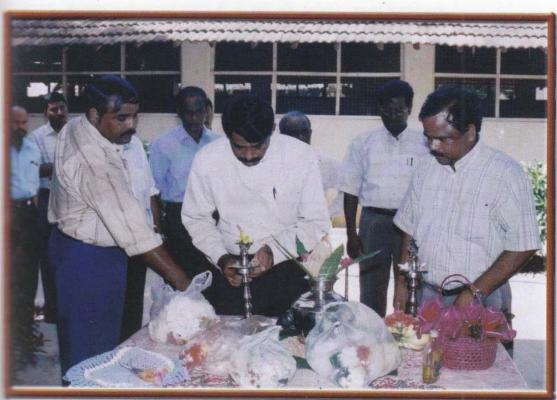

ிசு பெற்றோர்





2004 ஆம் ஆண்டு சிறுவர் கதைகள் போட்டியில்
"சிறுவர் கதை மலர்" கதைக்காக
செல்வி. பாலசுகந்தா கந்தசாமி
ஆசிரியர், யா/கரவெட்டி சரஸ்வதி வித்தியாலயம்.
2005 ஆம் ஆண்டு சிறுவர் கதைகள் போட்டியில்
"சிந்தனைக் கோலங்கள்" கதைக்காக
செல்வி. பாலசுகந்தா கந்தசாமி
ஆசிரியர், யா/கரவெட்டி சரஸ்வதி வித்தியாலயம்.

2005 ஆம் ஆண்டு கவிதைப் போட்டியில் "இறுதி யாத்திரை" எனும் கவிதைக்காக திரு. தங்கவடிவேல் கிருபாகரன் கரவெட்டி பிரதேச செயலக சமூக சேவை உத்தியோகத்தர்









2005 ஆம் ஆண்டு சிறுகதைப் போட்டியில் திருமதி. ஆனந்தராணி நாகேந்திரன் யா/கரணவாய் பொன்னம்பல வித்தியாலயம்.





வ மாய் சி கெற்க மேற்க, காவெட்டி =



முக்காடன் வரய்க்கால் அடிக்கல் நாட்கும் கைபவம்

முண்டன் வாய்க்கால் சிரமதானர் பணி,

Digitized by Noolaham Foundation. noolaham.org | aavanaham.org



மகளிர் அபிவிருத்தி நிலைய பொருட்காட்சியின் போது-2004



மகளிர் அபிவிருத்தி நிலைய பொருட்காட்சியின் போது-2004 Digitized by Noolaham Foundation. noolaham.org | aavanaham.org

# வடமராட்சி பிரதேச அபிவிருத்தி சிந்தனைகள் சில...

பொ.விக்னேஸ்வரன் இயக்குநர் ஊற்று நிறுவனம்

- 1.0. யாழ் மாவட்டம் பின்வரும் பிரதேசங்களாக பிரிக்கப்பட்டுள்ளது.
  - அ) வடமராட்சி
  - ஆ) தென்மராட்சி
  - இ) யாழ் நகர் பிரதேசம்
  - ஈ) வலிகாமம்
  - உ) தீவகம்

ஒரு பிரதேசத்தின் எல்லைகளை நீர் நிலைகளைக்கொண்டு நிர்ணயிப்பது புவியியலாளரின் வழக்கமாகும். அதற்கிணங்க வடமராட்சி பிரசேத்திற்கு வடக்கு எல்லை பாக பாக்கு நீரிணையும், கிழக்கு எல்லையாக இந்து சமுத்திரமும், தெற்கு, மேற்க எல்லைகளாக வடமராட்சி உவர் நீர் ஏரியும் அமைந்துள்ளது.

நிர்வாக அலகுகளாக பருத்தித்துறை, கரவெட்டி, மருதங்கேணி ஆகிய மூன்று பிரதேச செயலர் பிரிவுகள் உள்ளன.

## 2.0. அபிவிருத்தி



குறிப்பு: சமூக, பொருளாதார அபிவிருத்தி விடயங்கள் ம