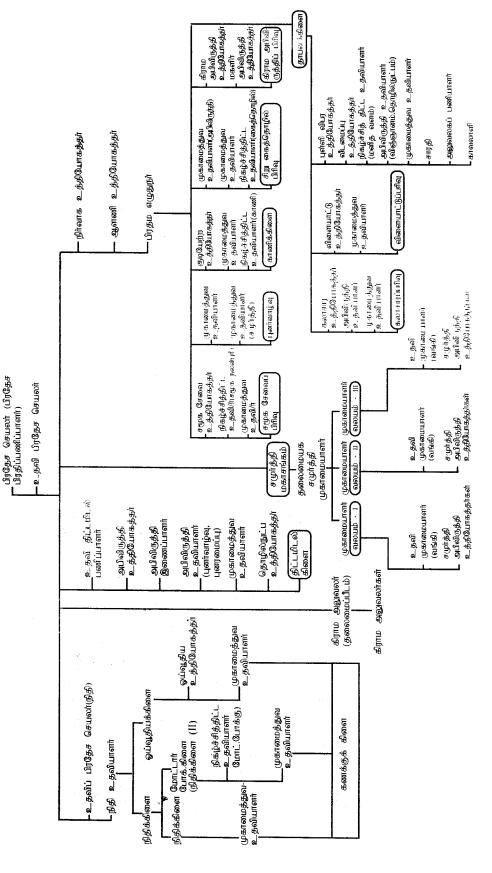

### 1) வடமராட்சி தெற்கு மேற்குப் பிரதேச செயலகத்தின் வரலாறு

வடமராட்சிப் பிரதேசம் முழுவதனையும் உள்ளடக்கி ஒரு இறைவரி காரியாலயமாகவும் (DRO) பின் உதவி அரசாங்க அதிபர் பிரிவாகவுமே ஆரம்பத்தில் இப்பிரிவு இயங்கி வந்தது. 1960களில் பருத்தித்துறை தேர்தல் தொகுதியில் இருந்து உடுப்பிட்டி தேர்தல் தொகுதி தனியாக பிரிவடைந்ததன் பின்னர் ஏற்பட்ட தேர்தல் தொகுதி தனியாக பிரிவடைந்ததன் பின்னர் ஏற்பட்ட தேர்தல் தொகுதி எல்லைகளின் அடிப்படையிலும், தொகுதிரீதியான நிர்வாக ஒழுங்கமைப்பினை ஏற்படுத்த வேண்டும் என்ற நோக்குடனும் கரவெட்டிக்கென தனியான உதவி அரசாங்க அதிபர் பிரிவு உருவாக்கப்பட்டது. இக்காலப்பகுதியில் State Council உறுப்பினராக இருந்த திரு தம்பையா முதலியார் சபாரட்ணம் அவர்களின் முயற்சியால் கரவெட்டி இறைவரி உத்தியோகத்தர் பிரிவு உருவாக்கப்பட்டபோது முதலாவது பிரிவு இறைவரி உத்தியோகத்தர் பிரிவு உருவாக்கப்பட்டபோது முதலாவது பிரிவு இறைவரி உத்தியோகத்தராக திரு.ஜெயகாந்தன் அவர்கள் நியமிக்கப்பட்டார். அதனைத் தொடர்ந்து திரு.கா.மாணிக்கவாசகர் அவர்கள் உதவி அரசாங்க அதிபராகவும் கடமையாற்றியிருந்தார். இவர் கிளிநொச்சி, யாழ்ப்பாண மாவட்ட அரச அதிபராகவும் பின்னர் பதவி உயர்வு பெற்று கடமையாற்றியதனைக் குறிப்பிடுதல் பொருத்தமானதாகும்.

மூன்றாவது உதவி அரசாங்க அதிபராக திரு.குணநாயகம் அவர்கள் பதவி ஏற்று தனது சேவையினை ஆந்நியள்ளார். நான்காவது உதவி அரசாங்க அதிபராக திரு.தம்பிமுத்து அவர்கள் உதவி அரசாங்க அதிபராக கடமையாற்றினார். அதன் பின்னர் திரு. சடாட்சரசண்முகதாஸ் அவர்கள் குறுகிய காலப்பகுதியில் அரசாங்க அதிபராக கடமையாள்ளினார்.அதன் பின்னர் திரு.வை.வேலும்மயிலும் அவர்கள் உதவி அரசாங்க அதிபராக பருத்தித்துரை பிரிவில் நிரந்தர கடமையாற்றிக் கொண்டு கரவெட்டி பிரிவிற்கான பதில் கடமையினையும் ஆற்றியுள்ளார். அதனைத் தொடர்ந்து திரு.இ.ஐயாத்துரை அவர்கள் 1982ஆம் ஆண்டில் இருந்து 1992 வரை கிட்டத்தட்ட 10 வருடங்கள் தொடர்ச்சியாக உதவி அரசாங்க அதிபராக இருந்து தனது சேவையினை ஆற்றினார். இக்காலப்பகுதியிலேயே இவ் அலுவலகம் பிரதேச செயலகமாக தரமுயர்த்தப்பட்டது. இவர் பின்னர் கிளிநொச்சி மாவட்ட அரசாங்க அதிபராகவும் கடமையாற்றினார் என்பதும் குறிப்பிடத்தக்கது. அவரைத் தொடர்ந்து செ.ஸ்ரீநிவாஸன் அவர்கள் 1992 ஆம் ஆண்டு பிரதேச செயலராகப் பதவியேற்று 2002ஆம் ஆண்டுவரை கிட்டத்தட்ட 10 ஆண்டுகள் தனது சேவையினை ஆற்றியுள்ளார். இவருடைய காலப்பகுதியிலேயே நிரந்தரக் கட்டடம் அமைப்பதற்கான காணி கொள்வனவு செய்யப்பட்டது. இவரைத் தொடர்ந்து திரு.இ.சிவபுண்ணியம் அவர்கள் 2002 யூன் - டிசம்பர் காலப்பகுகியில் உதவி பிரகேச செயலாரக கடமையாற்றினார். அதனைத் தொடர்ந்து திரு.க.கனகரட்ணம் அவர்கள் 2002 டிசம்பர்- 2003 ஏப்ரல், 2003 ஆகஸ்ட் - 2004 யூலை காலப்பகுதிகளில் பிரதேச செயலராகக் கடமையாற்றினார். 2003 ஏப்ரல் - 2004 டிசம்பர் வரை திரு. வே. வீரபத்திரபிள்ளை அவர்கள் பிரதேச செயலராகவும் 2003 ஆகஸ்ட் - டிசம்பர் வரை உதவிப்பிரதேச செயலராகவும் கடமையாற்றினார். 2004 ஆம் ஆண்டு ஆகஸ்ட் மாதத்திலிருந்து நான் இப்பிரிவின் கடமைகளைப் பொறுப்பேற்று பணியாற்றி வருகிறேன்.