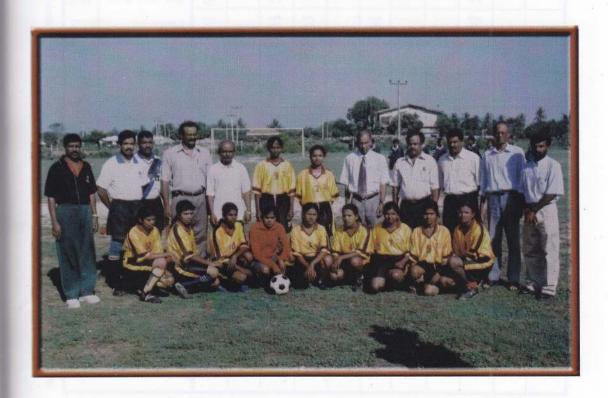

### விளையாட்டுக்கழகங்கள் (Sports Clubs)

இப்பிரிவில் 35 பதிவுசெய்யப்பட்ட விளையாட்டுக் கழகங்கள் உள்ளன. இவை ஆண்டு தோறும் நடைபெறும் பிரதேச செயலக மட்டத்திலான, தடகளப்போட்டிகளிலும், விளையாட்டுக்களிலும் பங்குபற்றி தமது திறமையை வெளிப்படுத்தி வருகின்றனர். அத்துடன் மாவட்ட மட்ட, மாகாண மட்ட போட்டிகளிலும் இக்கழகங்களின் வீர, வீராங்கனைகள் தமது திறமைகளை வெளிப்படுத்தி வருகின்றனர். 2005ம் ஆண்டு மாவட்ட மட்ட விளையாட்டுப் போட்டியில் உதைபந்தாட்ட போட்டியில் கரவெட்டி பிரதேச செயலாளர் பிரிவைச் சேர்ந்த ஆண், பெண், வீர, **வீராங்கனைகள்** வெற்றி பெற்று சம்பியனாகி சாதனை படைத்தமை குறிப்பிடத்தக்கதாகும். அத்துடன் தட்டெறிதல் போட்டியில் பங்குபற்றிய விளையாட்டு வீரன் இளையதம்பி உதயகுமார் 2004-2005 ம் ஆண்டுகளில் மாவட்ட மட்டத்தில் முதலாம் இடத்தினையும் 2001 ஆம் ஆண்டில் மாகாண மட்டத்தில் முதலாம் இடத்தினையும் பெற்று சாதனை புரிந்தமை பெருமைக்குரியதாகும். இப்பிரதேசத்தில் காணப்படும் உதைபந்தாட்ட கழகங்களின் வீரர்கள் மாவட்ட அணியில் முக்கிய இடத்தினை வகிப்பதுடன் உதைபந்தாட்ட லீக் மற்றும் கழகங்களினால் ஒழுங்குபடுத்தப்படும் சுற்றுப்போட்டிகளிலும் மிகவும் தரமான உதைபந்தாட்ட அணிகளாக விளங்குவது பெருமை தரும் விடயமாகும்.