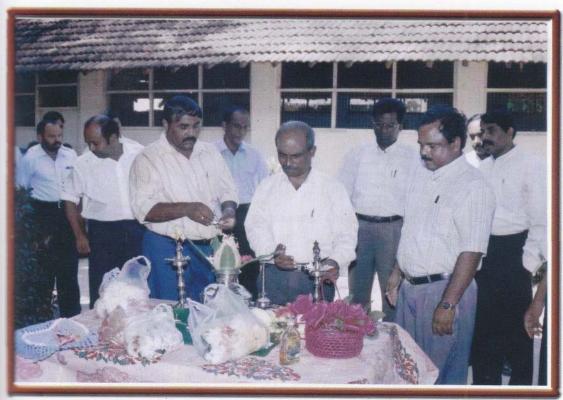

அரசாங்க உத்தியோகத்தர்களுக்கான ஆக்கத்திறன் போட்டியில் பரிசு பெற்றோர்





2004 ஆம் ஆண்டு சிறுவர் கதைகள் போட்டியில்
"சிறுவர் கதை மலர்" கதைக்காக
செல்வி. பாலசுகந்தா கந்தசாமி
ஆசிரியர், யா/கரவெட்டி சரஸ்வதி வித்தியாலயம்.
2005 ஆம் ஆண்டு சிறுவர் கதைகள் போட்டியில்
"சிந்தனைக் கோலங்கள்" கதைக்காக
செல்வி. பாலசுகந்தா கந்தசாமி
ஆசிரியர், யா/கரவெட்டி சரஸ்வதி வித்தியாலயம்.

2005 ஆம் ஆண்டு கவிதைப் போட்டியில் "இறுதி யாத்திரை" எனும் கவிதைக்காக திரு. தங்கவடிவேல் கிருபாகரன் கரவெட்டி பிரதேச செயலக சமூக சேவை உத்தியோகத்தர்









2005 ஆம் ஆண்டு சிறுகதைப் போட்டியில் திருமதி. ஆனந்தராணி நாகேந்திரன் யா/கரணவாய் பொன்னம்பல வித்தியாலயம்.





வ மாய் சி கெற்க மேற்க, காவெட்டி =



முக்காடன் வரய்க்கால் அடிக்கல் நாட்கும் கைபவம்

முண்டன் வாய்க்கால் சிரமதானர் பணி,

Digitized by Noolaham Foundation. noolaham.org | aavanaham.org



மகளிர் அபிவிருத்தி நிலைய பொருட்காட்சியின் போது-2004



மகளிர் அபிவிருத்தி நிலைய பொருட்காட்சியின் போது-2004 Digitized by Noolaham Foundation. noolaham.org | aavanaham.org

# வடமராட்சி பிரதேச அபிவிருத்தி சிந்தனைகள் சில...

பொ.விக்னேஸ்வரன் இயக்குநர் ஊற்று நிறுவனம்

- 1.0. யாழ் மாவட்டம் பின்வரும் பிரதேசங்களாக பிரிக்கப்பட்டுள்ளது.
  - அ) வடமராட்சி
  - ஆ) தென்மராட்சி
  - இ) யாழ் நகர் பிரதேசம்
  - ஈ) வலிகாமம்
  - உ) தீவகம்

ஒரு பிரதேசத்தின் எல்லைகளை நீர் நிலைகளைக்கொண்டு நிர்ணயிப்பது புவியியலாளரின் வழக்கமாகும். அதற்கிணங்க வடமராட்சி பிரசேத்திற்கு வடக்கு எல்லை பாக பாக்கு நீரிணையும், கிழக்கு எல்லையாக இந்து சமுத்திரமும், தெற்கு, மேற்க எல்லைகளாக வடமராட்சி உவர் நீர் ஏரியும் அமைந்துள்ளது.

நிர்வாக அலகுகளாக பருத்தித்துறை, கரவெட்டி, மருதங்கேணி ஆகிய மூன்று பிரதேச செயலர் பிரிவுகள் உள்ளன.

## 2.0. அபிவிருத்