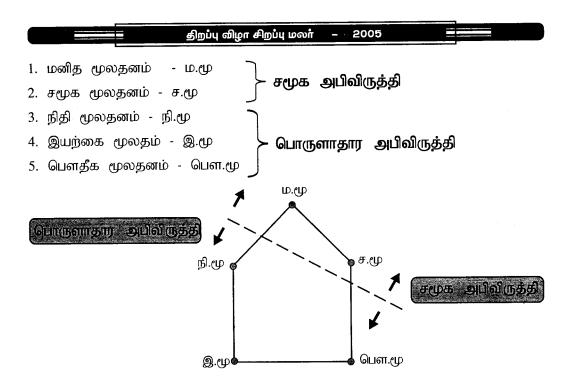

த்தி சிந்தனைகள் சில...

பொ.விக்னேஸ்வரன் இயக்குநர் ஊற்று நிறுவனம்

- 1.0. யாழ் மாவட்டம் பின்வரும் பிரதேசங்களாக பிரிக்கப்பட்டுள்ளது.
  - அ) வடமராட்சி
  - ஆ) தென்மராட்சி
  - இ) யாழ் நகர் பிரதேசம்
  - ஈ) வலிகாமம்
  - உ) தீவகம்

ஒரு பிரதேசத்தின் எல்லைகளை நீர் நிலைகளைக்கொண்டு நிர்ணயிப்பது புவியியலாளரின் வழக்கமாகும். அதற்கிணங்க வடமராட்சி பிரசேத்திற்கு வடக்கு எல்லை பாக பாக்கு நீரிணையும், கிழக்கு எல்லையாக இந்து சமுத்திரமும், தெற்கு, மேற்க எல்லைகளாக வடமராட்சி உவர் நீர் ஏரியும் அமைந்துள்ளது.

நிர்வாக அலகுகளாக பருத்தித்துறை, கரவெட்டி, மருதங்கேணி ஆகிய மூன்று பிரதேச செயலர் பிரிவுகள் உள்ளன.

## 2.0. அபிவிருத்தி



குறிப்பு: சமூக, பொருளாதார அபிவிருத்தி விடயங்கள் மட்டுமே இங்கு உள்ளடக்கப்பட்டுள்ளன.

நவீன ஆய்வாளர்களின் கருத்திற்கிணங்க அபிவிருத்திக்கு ஐந்து மூலதனங்கள் முக்கியமாகத் தேவைப்படுகின்றது. அவையாவன.



3.0. மனித மூலதனம்: வலிமையான உடல் + அறிவு (புத்தி) + திறன் (நுட்பம்) தேக ஆரோக்கியமும், கடின வேலை செய்யும் மனப்பாங்கும் உழைப்பை உயர்த்தும். 1940ம் ஆண்டிற்கு முன் இப்பிரதேசத்திலுள்ள விவசாயிகள், மீனவர்கள், கூலிக்கொழிலாளர்கள், ஏனையோர் மேற்குறிப்பிடப்பட்ட பாணியில் உழைத்தனர்.

#### ക്കായി

கடின உழைப்பினால் பெற்ற பணத்தை பிள்ளைகளின் கல்வியில் முதலீடு செய்தனர். இதனால் வெளிநாடுகளிலும், உள்நாட்டில் அநேகர் வேலைவாய்ப்புப் பெற வாய்ப்பு ஏற்பட்டது.

#### மெல்லக்கற்போர்

அக்காலத்தில் வடமராட்சி பிரதேசம் கல்வியில் ஒப்பீட்டு ரீதியில் முன்னணியில் நின்றது. ஆனால், இன்றைய காலகட்டத்தில் இப்பிரதேசம் பின்தங்கிய நிலையில் உள்ளது. கிட்டத்தட்ட 40-50% ஆனோர் மெல்லக் கற்போர் வகையில் உள்ளனர். இந்நிலைமையை மாற்றுவதற்கு நடவடிக்கைகள் எடுக்கப்படல்வேண்டும்.

- i) மெல்லக் கற்போரை சராசரி நிலைக்கு கொண்டு வருவதற்குரிய பரிகாரம்.
- ii