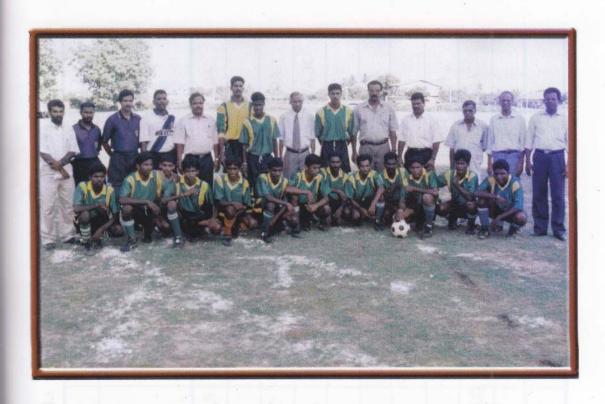

### விளையாட்டுக்கழகங்கள் (Sports Clubs)

இப்பிரிவில் 35 பதிவுசெய்யப்பட்ட விளையாட்டுக் கழகங்கள் உள்ளன. இவை ஆண்டு தோறும் நடைபெறும் பிரதேச செயலக மட்டத்திலான, தடகளப்போட்டிகளிலும், விளையாட்டுக்களிலும் பங்குபற்றி தமது திறமையை வெளிப்படுத்தி வருகின்றனர். அத்துடன் மாவட்ட மட்ட, மாகாண மட்ட போட்டிகளிலும் இக்கழகங்களின் வீர, வீராங்கனைகள் தமது திறமைகளை வெளிப்படுத்தி வருகின்றனர். 2005ம் ஆண்டு மாவட்ட மட்ட விளையாட்டுப் போட்டியில் உதைபந்தாட்ட போட்டியில் கரவெட்டி பிரதேச செயலாளர் பிரிவைச் சேர்ந்த ஆண், பெண், வீர, **வீராங்கனைகள்** வெற்றி பெற்று சம்பியனாகி சாதனை படைத்தமை குறிப்பிடத்தக்கதாகும். அத்துடன் தட்டெறிதல் போட்டியில் பங்குபற்றிய விளையாட்டு வீரன் இளையதம்பி உதயகுமார் 2004-2005 ம் ஆண்டுகளில் மாவட்ட மட்டத்தில் முதலாம் இடத்தினையும் 2001 ஆம் ஆண்டில் மாகாண மட்டத்தில் முதலாம் இடத்தினையும் பெற்று சாதனை புரிந்தமை பெருமைக்குரியதாகும். இப்பிரதேசத்தில் காணப்படும் உதைபந்தாட்ட கழகங்களின் வீரர்கள் மாவட்ட அணியில் முக்கிய இடத்தினை வகிப்பதுடன் உதைபந்தாட்ட லீக் மற்றும் கழகங்களினால் ஒழுங்குபடுத்தப்படும் சுற்றுப்போட்டிகளிலும் மிகவும் தரமான உதைபந்தாட்ட அணிகளாக விளங்குவது பெருமை தரும் விடயமாகும்.