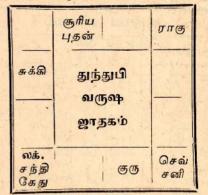

### நவக்கிரக வணக்கம்

மாரி வழங்க மதிதோறு மல்கி வழஞ்சுரக்கப் பாரி னுயிர்க னவம்பெற நல்வினே பல்கவுன்னிச் சூரியன் சந்திரன் செவ்வர்ய் புதன்குரு சுக்கிரஞர் காரி யரவ சிகிபகம் போற்றுவங் கைகுவித்தே.

வேதமியம் பியகன்ம காண்ட நெறி நின்றியற்றி வீட்டினுய்க்கும் போதமுற வருங்கால நியதியின்றி யமையாது புடவி யோருக் காதலின்வாககியமுறையை யனுபவத்திற் பிறழாம லாய்ந்து முன்னேன் பாதமலர் பணிந்திடுவாம் பஞ்சாங்கங் கணித்துலகிற் பரப்புமாறே.