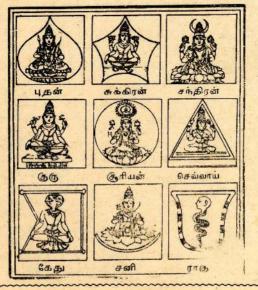

### நவக்கிரக வணக்கம்

மாரி வழங்க மதிதோறு மல்கி வழஞ்சுரக்கப் பாரி னுயிர்க னவம்பெற நல்வினே பல்கவுன்னிச் சூரியன் சந்திரன் செவ்வர்ய் புதன்குரு சுக்கிரஞர் காரி யரவ சிகிபகம் போற்றுவங் கைகுவித்தே.

வேதமியம் பியகன்ம காண்ட நெறி நின்றியற்றி வீட்டினுய்க்கும் போதமுற வருங்கால நியதியின்றி யமையாது புடவி யோருக் காதலின்வாககியமுறையை யனுபவத்திற் பிறழாம லாய்ந்து முன்னேன் பாதமலர் பணிந்திடுவாம் பஞ்சாங்கங் கணித்துலகிற் பரப்புமாறே.