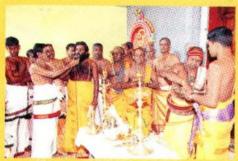

## குறிஞ்சிக்குமரன் ஆலயம் பேராதனைப் பல்கலைக்கழகம் கும்பாபிஷேகக் குழு - 2010

தலைவர் : பேராசிரியர் வை. நந்தகுமார்.

இணைச்செயலாளர்கள் : திரு. இரா. மகேஸ்வரன்

கலாநிதி வ. மகேஸ்வரன்

பொருளாளர் : திரு. வ. தர்மதாசன்

உறுப்பினர்கள் : பேராசிரியர் செ. சிவயோகநாதன்

கலாநிதி வி. சிவகுமார் திரு. அ. அரியரட்ணம் திரு. த. கோபிராம் திரு. பே. ரவிக்குமார்