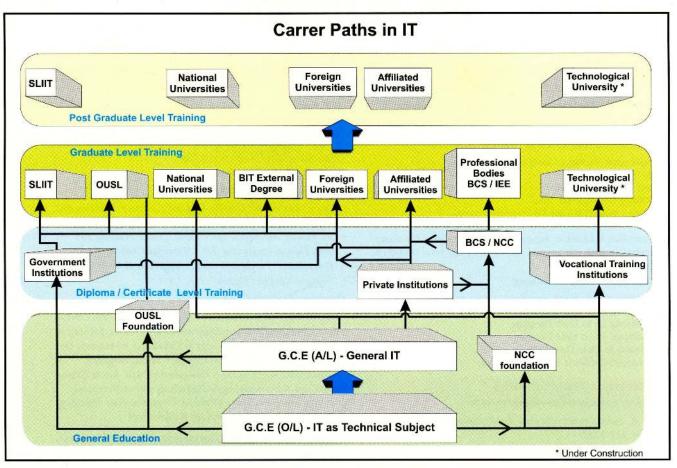

ru Academy of Hair Dressing & Beauty

The Training Centre is affiliated with City& Guilds London Courses

Certificate in Hairdressing and Beauty Therapy (Basic Skills) Diplomas in Hairdressing and Beauty Therapy Advanced Diploma in Hairdressing and Beauty Therapy

#### Sue's Academy of Hair & Beauty

#### Courses

Hairdressing and Beauty Culture

#### Salon Le Coiffeure Thilaque

The Training Centre is affiliated with City& Guilds London Courses

Certificate in Hairdressing and Beauty Therapy (Basic Skills) Diplomas in Hairdressing and Beauty Therapy Advanced Diploma in Hairdressing and Beauty Therapy

#### Thirani Peiris Academy of Beauty

#### Courses

Bridal Dressing. Hairdressing and Beauty Culture

#### Veda Biotique Salon & School

#### Courses

Diploma in Hair and Beauty Teheraphy





# Computing and Information Technology



#### IDM "THE NATION'S ICT ACADEMY",



#### A TOTAL SOLUTIONS IN ICT EDUCATION

The IDM Computer Studies (Pvt) Ltd., established in the year 1984, is dedicated to serve Computer and Information Technology industry by way of providing nation's human resource requirements.

IDM computer Studies (Pvt) Ltd., "The Nation's ICT Academy" offers the Diploma in Computer Studies (DICS) Programme, a specially designed course for A/L students to build up their IT career. IDM Diploma has been accredited by Edexcel International, one of the leading awarding bodies for high quality academic and vocational qualifications in the UK. The programme is now being renamed as BTEC-DICS. BTEC-DICS is the first course that one has to follow if interested in seeking a