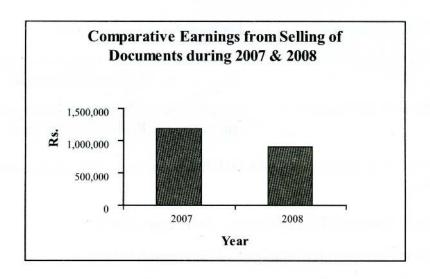

employment. For this purpose the division provides a service where it verifies the registration of the training institute and accreditation status of the courses.

292 certificates were verified by the Division in the year 2008, as requested by the Ministry of Foreign Affairs.

Foreign Qualification authorities also request authorizations of qualification of persons who seek migration and student visa.

14 Qualifications were verified in the year 2008 for the Foreign Qualification Authorities.

# 4.3.10 Sale of National Skill Standards, curricula and student progress record books

A total of Rs. 907,370.00 earned by selling curricula, Student Record books, National Skill Standards and NVQ manuals during the year. The chart below depicts comparative analysis of earnings of 2007 and 2008.



# 4.3.11 Income generated by Registration and Accreditation

During the year 2008, Standards and Accreditation division was able to generate Rs.929 450.00 from registration of institutes and accreditation of courses.

| Rs.                |                                      |
|--------------------|--------------------------------------|
| 27,900.00          |                                      |
| 276,700.00         |                                      |
| 29,350.00          |                                      |
| 595,500.00         | 929,450.00                           |
| nuel president SAL | 907,370.00                           |
|                    | 1 836 820.00                         |
|                    | 27,900.00<br>276,700.00<br>29,350.00 |

### 4.4 National Voca