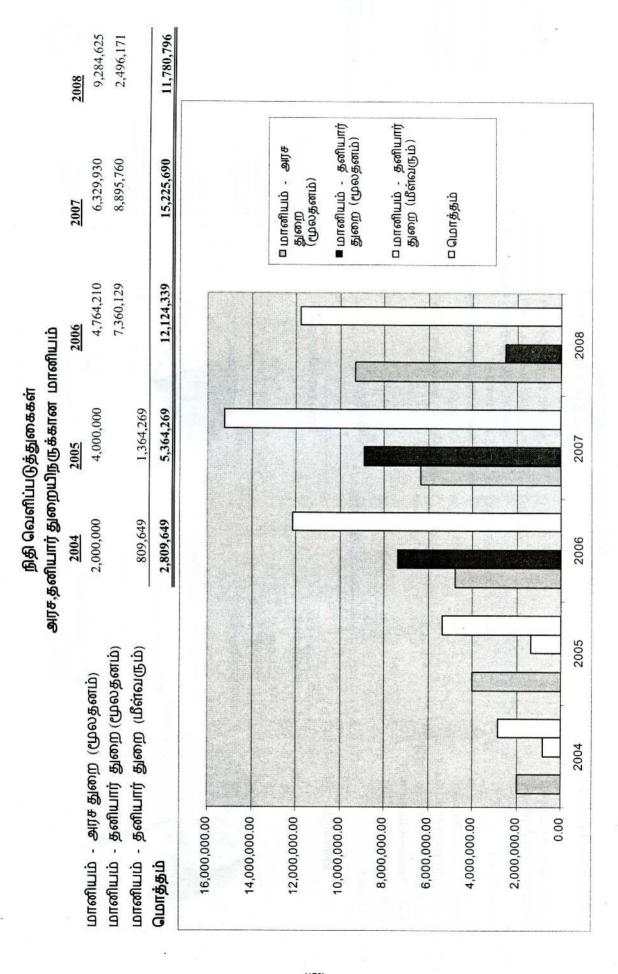

#### 4.2.4 පුද්ගලික හා රාජන නොවන සංවිධාන අංශයේ පුහුණු ආයතනයන් ති කියාත්මක කරණු ලබන වෘත්තිය හා කාර්මික පුහුණු පාඨමාලා පුතිතනය සඳහා අවශන වන උපකරණ මිලට ගැනීම සඳහා මුලන පුදාන ලබාදීම

පුද්ගලික හා ථාජ්‍ය නොවන සංවිධාන අංශයේ පුහුණු ආයතනයන් හි කියාත්මක කරනු ලබන වෘත්තිය කාර්මික පුහුණු පාධමාලා ජාතික නිපුණතා සම්මත අනුව පුතිතනය කිරීම සඳහා අවශය වන පුහුණු උපකරණ ලබා දිම පිණිස කොමිෂන් සභාව මෙම වැඩසටහන කියාත්මක කරයි. මේ මගින් පුද්ගලික අංශයේ පුහුණු පාධමාලා වලද ගුණාත්මකභාවය ඉහළ නංවා ඒ තුලින් ජාතික වෘත්තිය සුදුසුකම් (NVQ) සහතික පුදානය කිරීම අපේස්ෂා කෙරේ.

2008 වසරේදී මූලනධාර ලබාදෙන ලද ආයතන සහ පාඨමාලා පහත දක්වා ඇතිඅතර, පුහුණු ආයතන 17 ක පාඨමාලා 28 ක් සඳහා රුපියල් මිලියන 2.68 ක් ලබාදීමට කටයුතු කර ඇත. පුතිතනය කරන ලද පුහුණුව සපයන්නන්ගේ සංගමයේ (ATPA) පහසුකම් සංවර්ධනය සඳහා සහ කියාකාරකම් වඩා හොඳින් කියාත්මක කිරීම උදෙසා රුපියල් 36,500.00 ක මුදලක්ද මෙම වැඩසටහන යටතේ පුදානය කරන ලදි.

2008 වසර සඳහා පෞද්ගලික හා රාජප නොවන ආයතන සඳහා ලබාදුන් මුලපාධාර කර්මාන්ත අංශ අනුව බෙදි ගිය ආකාරය පහත සඳහන් වගුවේ දැක්වේ.

#### කර්මාන්ත කෙෂ්තු අනුව විශ්ලේෂණය - මූලනධාර ලබා දිම (පෞද්ගලික හා රාජන නොවන සංවිධාන)

| කර්මාන්ත කෙෂ්තුය                        | පාධමාලා ගණන | ලබාදුන්<br>මුද,ල රු. | <b>පුතිශ</b> තය |
|-----------------------------------------|-------------|----------------------|-----------------|
| මෝටර් රථ අළුත්වැඩියාව හා නඩත්තුව        | 5           | 560,392.00           | 20%             |
| ඉදිකිරීම්                               | 3           | 333,846.10           | 13%             |
| විදුලි හා ඉලෙක්ටොනික්                   | 5           | 534,910.81           | 20%             |
| ආහාර පාන                                | 1           | 266,000.00           | 10%             |
| කේශාලංකරණය හා රූපලාවනඅ                  | 4           | 145,845.00           | 6%              |
| සෞඛ්ය                                   | 1           | 97,874.00            | 4%              |
| තොරතුරු තාඤුණය (ICT)                    | . 2         | 99,599.00            | 4%              |
| වානේ හා ලූහු ඉංජිනේරු                   | 5           | 344,999.40           | 13%             |
| මුදුණ                                   | 2           | 267,435.00           | 10%             |
| <b>එක</b> තුව                           | 28          | 2,650,901.31         | 100%            |
| පුතිතනය කරන ලද පුහුණුව සපයන්නන්ගේ සංගමය |             | 36,650.00            |                 |
| වෙන්ව තිබු පුතිපාදන                     |             | 3,000,000.00         |                 |
| වියදම් කරන ලද පුතිපාදන                  |             | 2,687,551.31         | 88%             |

2008 වසරේදි පුද්ගලික හා රාජන නොවන සංවිධාන පුහුණු මධනස්ථාන වලට මූලතධාර ලබා දීම සඳහා රුපියල් මිලියන 3ක් ලබා දී තිබුණි. පාධමාවලට අවශන උපකරණ හඳුනා ගනු ලබන්නේ කොමිෂන් සභාවේ පාධමාලා පුතිතන අංශය මගින් පාධමාලා පුතිතනය සඳහා කරනු ලබන ඇගයිමක් තුලිනි. මෙම ඇගයිමේදි විෂයමාලා, වාර්ෂික පුහුණු සැලැස්ම පාඩම් සැලසුම් උපදේශක සුදුසුකම් පුහුණු උපකරණ ආදිය ඇගයිමට ලක් කරන අතර, අනෙකුත් සියළුම තත්වයන් සම්පූර්ණ වී පුහුණු උපකරණ වල සුළු ඌණතාවයන් පවතින පාධමාලා පමණක් මූලනාධාර සඳහා නිර්දේශ කෙරේ. 2008 වර්ෂයේදි පුහුණු පාධමාලා 130ක් පමණ ඇගයිමට ලක් කොට ඇති අතර පාධමාලා 36ක් උපකරණ පුදානයක් නොමැතිව පුතිතනය කර ඇති අතර පුතිතනය සඳහා උපකරණ ලබා දීමට පාධමාලා 28ක් නිර්දේශ කර ඇත. එහිදී පුහුණු ආයතන විසින් පුහුණූ උපකරණ සඳහා ලබාදෙන මිළ ගනන් ඇගයිමට ලක් කොට අවශන අවම පුතිපාදන ලබා දේ. ඇගයිමේදී පාධමාලා 28ක් පමණක් පුදාන ලැබීමට සුදුසුකම් ලත් නිසා 2008 වර්ෂය සඳහා ලද පුතිපාදන වලින් 88%ක් පමණක් වැයවුනි.