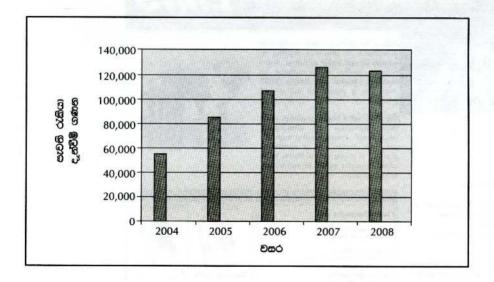

රාජන හා පෞද්ගලික පුහුණූ ආයතන මගින් ජාතික නිපුනතා සුදුසුකම් (NVQ) කියාත්මක කිරීම සඳහා විෂය නිර්දේශ, උපදෙස් හා දිරිගැන්වීම් ඉහත පරිදි ලබාදෙන ලද අතර ඒ අනුව NVQ සහතික 11,000 ක් පමණ නිකුත් කර ඇති අතර 2008 වර්ෂයේ NVQ සහතික 8916 ක් නිකුත් කර ඇත. ඉදිරි වර්ෂ වලදි මෙම සංඛනව වේගයෙන් වර්ධනය වනු ඇතැයි අපේකෂා කෙරේ.