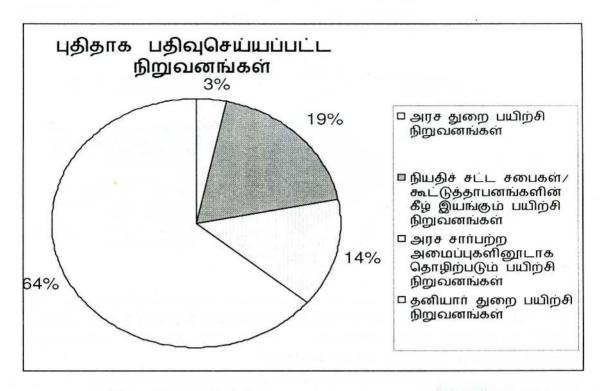

ின் பதிவுகளும் புதுப்பிக்கப்பட்டன.

| பயிற்சி நிறுவனங்கள்                                                              | பதிவுசெய்யப்பட்ட தொகை |
|----------------------------------------------------------------------------------|-----------------------|
| அரச துறை பயிற்சி நிறுவனங்கள்                                                     | 05                    |
| நியதிச் சட்ட சபைகள்/<br>கூட்டுத்தாபனங்களின் கீழ் இயங்கும் பயிற்சி<br>நிறுவனங்கள் | 29                    |
| அரச சார்பற்ற அமைப்புகளினூடாக<br>தொழிற்படும் பயிற்சி நிறுவனங்கள்                  | 22                    |
| தனியார் துறை பயிற்சி நிறுவனங்கள்                                                 | 99                    |
| மொத்தம்                                                                          | 155                   |



4.3.2 பயிற்சி நிறுவனங்களின் பதிவுகளைப் புதுப்பித்தல்

வெளியிடப்பட்ட 1995<sup>th</sup> ஆண்டு செப்தெம்பர் மாதம் 07<sup>ந்</sup> திகதி அதிவிசேட 887/8 குறிப்பிடப்பட்ட வர்த்தமானி அறிவித்தல் இல. இல் பிரமாணங்களுக்கமைவாக சகல பயிற்சி நிறுவனங்களும் வகைப்படுத்தப்பட்டு இரண்டு அல்லது மூன்று வருட காலத்திற்கு தற்காலிக பதிவு வழங்கப்படுகின்றது.

எல்லை காலாவதியாகிய பின்னர் நிறுவனங்கள் தமது பதிவுகளை கொள்வதற்காக மீண்டும் இவ்வாணைக்குழுவில் விண்ணப்பித்தல் புதுப்பித்துக் வேண்டும். 2008<sup>th</sup> ஆண்டில் 167 பயிற்சி நிறுவனங்களின் பதிவுகளைப் இவ்வாணைக்குழு திட்டமிட்டிருந்தது. மேலே குறிப்பிடப்பட்டதன் பிரகாரம் எதிர்பார்க்கப்பட்ட இலக்கைவிட 49 நிறுவனங்கள் குறைவாகவே பதிவுகள் புதுப்பிக்கப்பட்டன.

| பயிற்சி நிறுவனங்கள்                       | பதிவுசெய்யப்பட்ட தொகை |
|-------------------------------------------|------