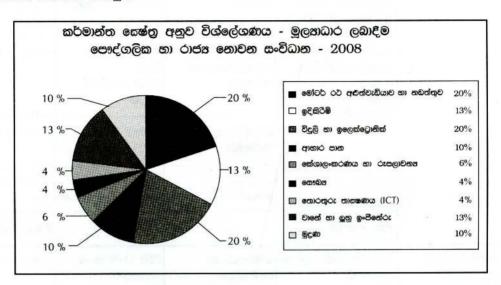

#### කර්මාන්ත කෙෂ්තු අනුව විශ්ලේෂණය - මූලනධාර ලබා දිම (පෞද්ගලික හා රාජන නොවන සංවිධාන)

| කර්මාන්ත කෙෂ්තුය                        | පාධමාලා ගණන | ලබාදුන්<br>මුද,ල රු. | <b>පුතිශ</b> තය |
|-----------------------------------------|-------------|----------------------|-----------------|
| මෝටර් රථ අළුත්වැඩියාව හා නඩත්තුව        | 5           | 560,392.00           | 20%             |
| ඉදිකිරීම්                               | 3           | 333,846.10           | 13%             |
| විදුලි හා ඉලෙක්ටොනික්                   | 5           | 534,910.81           | 20%             |
| ආහාර පාන                                | 1           | 266,000.00           | 10%             |
| කේශාලංකරණය හා රූපලාවනඅ                  | 4           | 145,845.00           | 6%              |
| සෞඛ්ය                                   | 1           | 97,874.00            | 4%              |
| තොරතුරු තාඤුණය (ICT)                    | . 2         | 99,599.00            | 4%              |
| වානේ හා ලූහු ඉංජිනේරු                   | 5           | 344,999.40           | 13%             |
| මුදුණ                                   | 2           | 267,435.00           | 10%             |
| <b>එක</b> තුව                           | 28          | 2,650,901.31         | 100%            |
| පුතිතනය කරන ලද පුහුණුව සපයන්නන්ගේ සංගමය |             | 36,650.00            |                 |
| වෙන්ව තිබු පුතිපාදන                     |             | 3,000,000.00         |                 |
| වියදම් කරන ලද පුතිපාදන                  |             | 2,687,551.31         | 88%             |