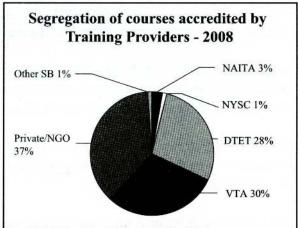

03*                               | 45                                              | 142                                              |
| Other SB          | 01                                     | 01                                 | 01                                              | 01                                               |
| PVT/NGO           | 112                                    | 162*                               | 58                                              | 144                                              |
| Total             | 285                                    | 370                                | 152                                             | 415                                              |

<sup>\*</sup> Includes previous year applications also.





#### 4.3.5 Auditing of the Accredited Courses

Accredited Training Programmes have to be audited periodically to assure that they maintain the accreditation status complying the minimum standards specified by NSS.

24 public and private/NGO sector accredited training programmes were audited by the Commission in year 2008. The Target of auditing of accredited course in 2008 was 33.

It was expected to carry out the auditing of accredited courses by external auditors. However, the auditing fee offered by the Commission was not acceptable to them and therefore, internal assessors were utilized to fulfill this task. Due to the excessive workload of the Standards & Accreditation division, the progress fell behind the target.

# 4.3.6 Other Measures adopted for promotion of Accreditation Progr