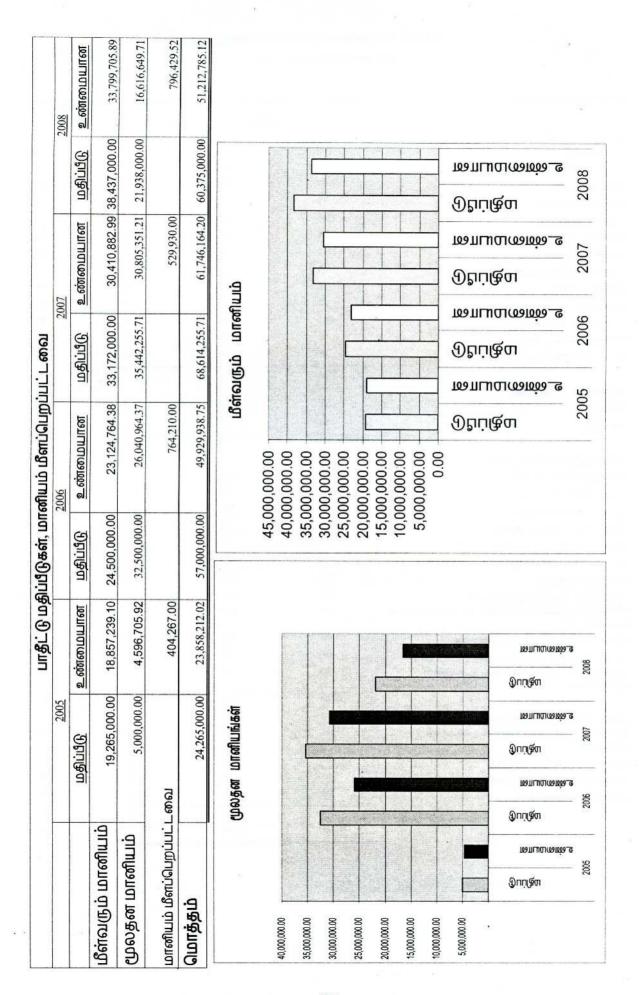

#### 4.1.11 මුලප පුගතිය

තෘතියික හා වෘත්තිය අධනපන කොමිෂන් සභාව සඳහා අවශන පුතිපාදන මහා භාණ්ඩාගාරය මඟින් ලබාදී ඇත.

2008 වර්ෂය සඳහා කොමිෂන් සභාව සිය වියදම් සඳහා පහත පරිදි ඇස්තමේන්තු කරන ලදි.

පුනරාවර්තන වියදම සඳහා රුපියල් මිලියන 38.437 කි. වාහන හැර පුාග්ධන වියදම් සඳහා රුපියල් මිලියන 21.938 කි.

මෙම පුතිපාදන වලින් 2008 වර්ෂය සඳහා මහා භාණ්ඩාගාරය විසින් පහත පරිදි මු.ද.ල් කොමිෂන් සභාවට නිදහස් කර තිබුණි.

පුනරාවර්තන ව්යදම් සඳහා රුපියල් මිලියන 35.610 ක්ද, පුාග්ධන වියදම් සඳහා රුපියල් මිලියන 17.560 ක් ද වශයෙනි.

2008 වර්ෂය සඳහා ඇස්තමේන්තු ගත වියදම් 2007 වර්ෂය සමඟ සැසඳිමේදී පුනරාවර්තන ඇස්තමේන්තුව 13.6% වැඩිවීමක් වන අතර පුාග්ධන වියදම් ඇස්තමේන්තුව 2007 ලබාදුන් අමතර පුතිපාදනද සහිතව 50% ක අඩුවීමක් දක්නට ලැබේ.

2008 වර්ෂය සඳහා මහාභාණ්ඩාගාරය විසින් නිදහස් කර ඇති අරමුදල් පසුගිය වර්ෂය සමඟ සැසඳිමේදි පහත පරිදි වේ.

පුනරාවර්තන වියදම් සැසඳීමේදී 13.87% ක වැඩිවීමක්ද පුාග්ධන වියදම 43% අඩුවීමක්ද පෙන්නුම් කර ඇත. කොමිෂන් සභාව 2008 වර්ෂයේ ඇස්තමේන්තු සකස් කිරීමේදී, රුපියල් මිලියන 1.5 ක ආදායමක් අපේක්ෂා කල අතර ඵය පහත සඳහන් විෂයයන්ගෙන් අයකර ගැනීමට බලාපොරොත්තු විය.

|                                         | ඇස්තමේන්තුව (රු:) | සතපඅගය (රු:) |
|-----------------------------------------|-------------------|--------------|
| වෘත්තිය පුහුණු කෙෂ්තුයේ පොත් විකිණිමෙන් | 500,000.00        | 1,142498.50  |
| ආයතන ලියාපදිංචි කිරීමේ ගාස්තු           | 450,000.00        | 276,700.00   |
| ආයතන පුතිතනය කිරීමේ ගාස්තු              | 400,000.00        | 595,500.00   |
| වෙනත්                                   | 150,000.00        | 237,995.12   |
| එකතුව                                   | 1,500,000.00      | 2,252,693.62 |

ඵය පසුගිය වර්ෂය සමඟ සැසඳිමේදී 17% ක වර්ධනයක් වනු ඇත.

ආසියානු සංවර්ධන බැංකුව, කාර්මික අධනාපන සංවර්ධන වනපෘතිය හරහා ජාතික වෘත්තිය සුදුසුකම් 5 සහ 6 මට්ටම් කිුිියාත්මක කිරීමේ වැඩසටහන් සඳහා රු: 104,435.00ක මුදලක් කොමිෂන් සභාව වෙත ලබා දි ඇත.