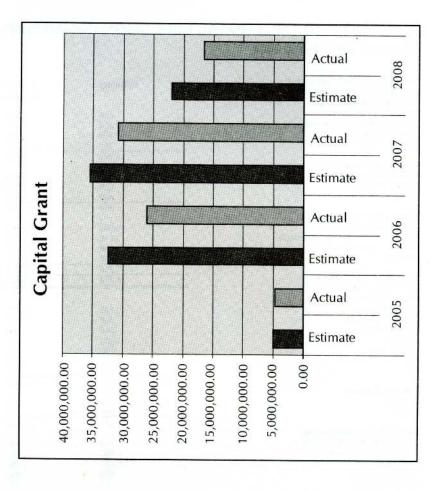

#### 4.1.11 මුලප පුගතිය

තෘතියික හා වෘත්තිය අධනපන කොමිෂන් සභාව සඳහා අවශන පුතිපාදන මහා භාණ්ඩාගාරය මඟින් ලබාදී ඇත.

2008 වර්ෂය සඳහා කොමිෂන් සභාව සිය වියදම් සඳහා පහත පරිදි ඇස්තමේන්තු කරන ලදි.

පුනරාවර්තන වියදම සඳහා රුපියල් මිලියන 38.437 කි. වාහන හැර පුාග්ධන වියදම් සඳහා රුපියල් මිලියන 21.938 කි.

මෙම පුතිපාදන වලින් 2008 වර්ෂය සඳහා මහා භාණ්ඩාගාරය විසින් පහත පරිදි මු.ද.ල් කොමිෂන් සභාවට නිදහස් කර තිබුණි.

පුනරාවර්තන ව්යදම් සඳහා රුපියල් මිලියන 35.610 ක්ද, පුාග්ධන වියදම් සඳහා රුපියල් මිලියන 17.560 ක් ද වශයෙනි.

2008 වර්ෂය සඳහා ඇස්තමේන්තු ගත වියදම් 2007 වර්ෂය සමඟ සැසඳිමේදී පුනරාවර්තන ඇස්තමේන්තුව 13.6% වැඩිවීමක් වන අතර පුාග්ධන වියදම් ඇස්තමේන්තුව 2007 ලබාදුන් අමතර පුතිපාදනද සහිතව 50% ක අඩුවීමක් දක්නට ලැබේ.

2008 වර්ෂය සඳහා මහාභාණ්ඩාගාරය විසින් නිදහස් කර ඇති අරමුදල් පසුගිය වර්ෂය සමඟ සැසඳිමේදි පහත පරිදි වේ.

පුනරාවර්තන වියදම් සැසඳීමේදී 13.87% ක වැඩිවීමක්ද පුාග්ධන වියදම 43% අඩුවීමක්ද පෙන්නුම් කර ඇත. කොමිෂන් සභාව 2008 වර්ෂයේ ඇස්තමේන්තු සකස් කිරීමේදී, රුපියල් මිලියන 1.5 ක ආදායමක් අපේක්ෂා කල අතර ඵය පහත සඳහන් විෂයයන්ගෙන් අයකර ගැනීමට බලාපොරොත්තු විය.