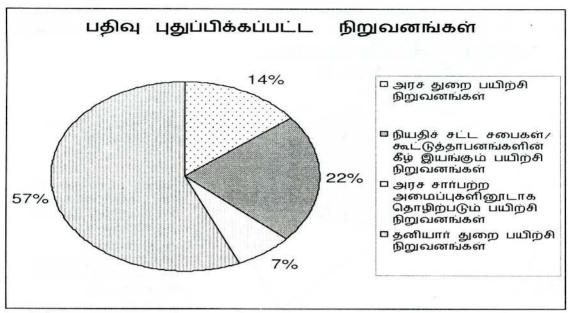

2008 වසර තුලදි කොමිෂන් සභාව විසින් පුහුණු ආයතන 155 අළුතින් ලියාපදිංචි කොට ඇති අතර ආයතන 115 ක ලියාපදිංචිය අළුත් කොට ඇත.

| 1. | රාජප අංශයට අයත් පුහුණු ආයතන                   | 05  |
|----|-----------------------------------------------|-----|
| 2. | වපවස්ථාපිත මණ්ඩල/සංස්ථා යටතට අයත් පුහුණු ආයතන | 29  |
| 3. | රාජප නොවන සංවිධාන මගින් කුියාත්මක පුහුණු ආයතන | 22  |
| 4. | පෞද්ගලික අංශයට අයත් පුහුණු ආයතන               | 99  |
|    | <b>එක</b> තුව                                 | 155 |

#### 2008 වසර තුලදි කොමිෂන් සභාවේ ලියාපදිංචිය ලැබු පුහුණු ආයතන