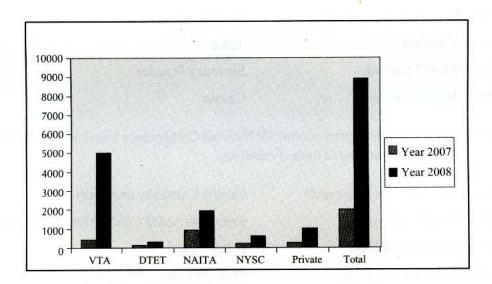

Sewing Machine Mechanic

Fabric Cutter

Fabric Inspector (Apparel)

Outboard Motor Mechanic

Bar Tender

VII. The division conducted meetings with relevant stakes and performed other preliminaries for selection of two occupations; Optician and Pest Controller, to develop two National Competency Standards.

# 4.4.4 Processing of printing NVQ certificates

- Obtained approval from the Attorney General to insert the Government Emblem in NVQ certificates those issued for private sector training providers.
- II. The division was able to earn sum of Rs.51,900.00 by issuing certificates in 2008.
- III. A brief analysis on NVQ certificates issued in 2008 by different institutes is depicted below,



A comparison between 2007 and 2008 on NVQ certificates issued is highlighted in bar chart below.



# 4.4.5. Implementation of NVQ system

- I. Arrangements were made with the Ministry of Public Administration & Home affairs to issue a circular indicating NVQ as another qualification for recruitment to public sector.
- II. Conducted eight Inter Agency Steering Committee meetings and implemented decisions made at the meetings.
- III. Conducted five programmes on assessor training and trained 91 Assessors for NVQ assessments.
- IV. Contributed on compilation of operations manual for NVQ level 1 to 7.
- V. As there was increasing demand on RPL route to obtain NVQ certificates, the division mediated with National Apprentice & Industrial Training Authority to delegate authority of conducting RPL assessments at suitable centers of Vocational Training Authority, Department of Technical Educat