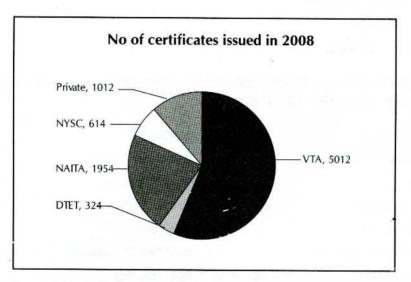

රාජන හා පෞද්ගලික පුහුණූ ආයතන මගින් ජාතික නිපුනතා සුදුසුකම් (NVQ) කියාත්මක කිරීම සඳහා විෂය නිර්දේශ, උපදෙස් හා දිරිගැන්වීම් ඉහත පරිදි ලබාදෙන ලද අතර ඒ අනුව NVQ සහතික 11,000 ක් පමණ නිකුත් කර ඇති අතර 2008 වර්ෂයේ NVQ සහතික 8916 ක් නිකුත් කර ඇත. ඉදිරි වර්ෂ වලදි මෙම සංඛනව වේගයෙන් වර්ධනය වනු ඇතැයි අපේකෂා කෙරේ.