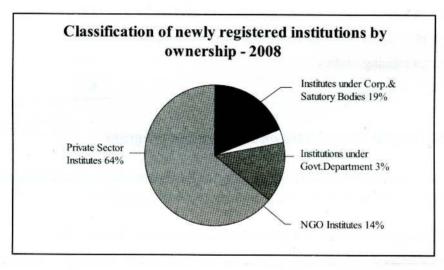

2008 වසර තුලදි කොමිෂන් සභාව විසින් පුහුණු ආයතන 155 අළුතින් ලියාපදිංචි කොට ඇති අතර ආයතන 115 ක ලියාපදිංචිය අළුත් කොට ඇත.

| 1. | රාජප අංශයට අයත් පුහුණු ආයතන                   | 05  |
|----|-----------------------------------------------|-----|
| 2. | වපවස්ථාපිත මණ්ඩල/සංස්ථා යටතට අයත් පුහුණු ආයතන | 29  |
| 3. | රාජප නොවන සංවිධාන මගින් කුියාත්මක පුහුණු ආයතන | 22  |
| 4. | පෞද්ගලික අංශයට අයත් පුහුණු ආයතන               | 99  |
|    | <b>එක</b> තුව                                 | 155 |