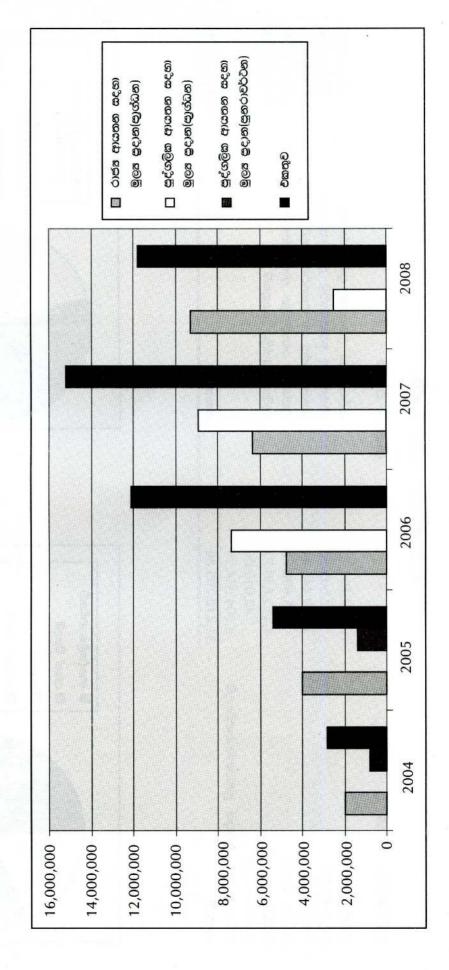

රාජන හා පෞද්ගලික පුහුණූ ආයතන මගින් ජාතික නිපුනතා සුදුසුකම් (NVQ) කියාත්මක කිරීම සඳහා විෂය නිර්දේශ, උපදෙස් හා දිරිගැන්වීම් ඉහත පරිදි ලබාදෙන ලද අතර ඒ අනුව NVQ සහතික 11,000 ක් පමණ නිකුත් කර ඇති අතර 2008 වර්ෂයේ NVQ සහතික 8916 ක් නිකුත් කර ඇත. ඉදිරි වර්ෂ වලදි මෙම සංඛනව වේගයෙන් වර්ධනය වනු ඇතැයි අපේකෂා කෙරේ.