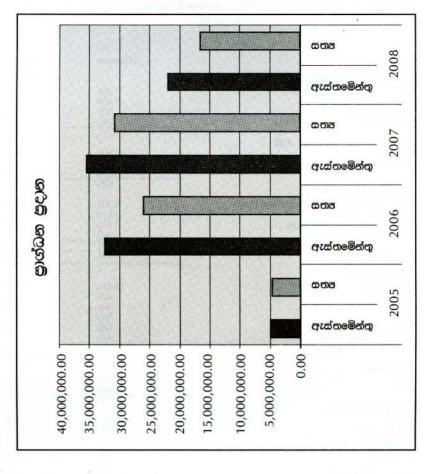

#### 4.1.11 මුලප පුගතිය

තෘතියික හා වෘත්තිය අධනපන කොමිෂන් සභාව සඳහා අවශන පුතිපාදන මහා භාණ්ඩාගාරය මඟින් ලබාදී ඇත.

2008 වර්ෂය සඳහා කොමිෂන් සභාව සිය වියදම් සඳහා පහත පරිදි ඇස්තමේන්තු කරන ලදි.

පුනරාවර්තන වියදම සඳහා රුපියල් මිලියන 38.437 කි. වාහන හැර පුාග්ධන වියදම් සඳහා රුපියල් මිලියන 21.938 කි.

මෙම පුතිපාදන වලින් 2008 වර්ෂය සඳහා මහා භාණ්ඩාගාරය විසින් පහත පරිදි මු.ද.ල් කොමිෂන් සභාවට නිදහස් කර තිබුණි.

පුනරාවර්තන ව්යදම් සඳහා රුපියල් මිලියන 35.610 ක්ද, පුාග්ධන වියදම් සඳහා රුපියල් මිලියන 17.560 ක් ද වශයෙනි.

2008 වර්ෂය සඳහා ඇස්තමේන්තු ගත වියදම් 2007 වර්ෂය සමඟ සැසඳිමේදී පුනරාවර්තන ඇස්තමේන්තුව 13.6% වැඩිවීමක් වන අතර පුාග්ධන වියදම් ඇස්තමේන්තුව 2007 ලබාදුන් අමතර පුතිපාදනද සහිතව 50% ක අඩුවීමක් දක්නට ලැබේ.

2008 වර්ෂය සඳහා මහාභාණ්ඩාගාරය විසින් නිදහස් කර ඇති අරමුදල් පසුගිය වර්ෂය සමඟ සැසඳිමේදි පහත පරිදි වේ.

පුනරාවර්තන වියදම් සැසඳීමේදී 13.87% ක වැඩිවීමක්ද පුාග්ධන වියදම 43% අඩුවීමක්ද පෙන්නුම් කර ඇත. කොමිෂන් සභාව 2008 වර්ෂයේ ඇස්තමේන්තු සකස් කිරීමේදී, රුපියල් මිලියන 1.5 ක ආදායමක් අපේක්ෂා කල අතර ඵය පහත සඳහන් විෂයයන්ගෙන් අයකර ගැනීමට බලාපොරොත්තු විය.