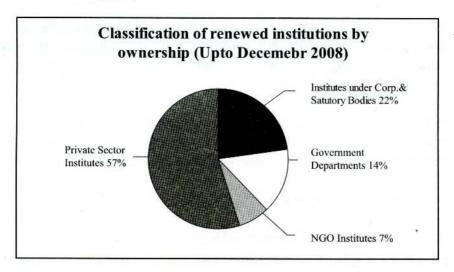

මෙලෙස 2008 වසර තුලදි නැවත අයඳුම් කළ පුහුණු ආයතන 115 ක් නැවත ඇගැයීමට ලක්කොට, ලියාපදිංචිය යාවත්කාලින කරන ලදි.

| 4. | පෞද්ගලික අංශයට අයත් පුහුණු ආයතන               | 67 |
|----|-----------------------------------------------|----|
| 3. | රාජප නොවන සංවිධාන මගින් කියාත්මක පුහුණු ආයතන  | 08 |
| 2. | වෘවස්ථාපිත මණ්ඩල/සංස්ථා යටතට අයත් පුහුණු ආයතන | 26 |
| 1. | රාජන අංශයට අයත් පුහුණු මධනස්ථාන               | 17 |