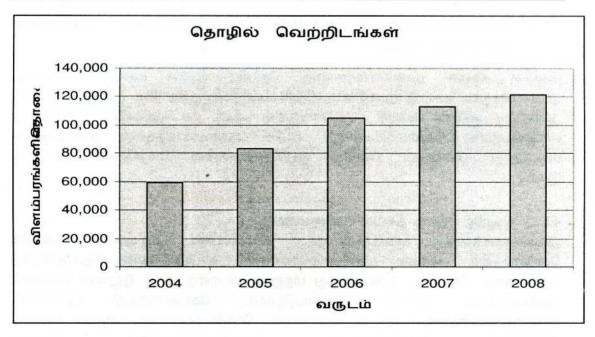

ின்றது. தொழிற் தகவல்களானது சந்தை சந்தைத்

# 4.5.2 தொழிற் சந்தை தகவல் செய்திவெளியீடு

திட்ட வருடாந்த அமுலாக்கத்தின் பிரகாரம், 2008<sup>th</sup> ஆண்டில் இரண்டு (02)செய்திவெளியீடுகள் பிரசுரிக்கப்பட்டன. இவ்வெளியீடுகள் இலங்கை தொழிற்சந்தையின் பிரதான பங்குதாரர்களான அரச, தனியார் துறை பயிற்சி தொழில் வழங்குநர்கள், வழிகாட்டி மத்தியநிலையங்கள், அரச நிறுவனங்கள், இலங்கையிலுள்ள சர்வதேச தாபனங்கள் மற்றும் கல்வித்துறையிலுள்ள தீர்மானிப்பாளர்கள் என்பவர்களுக்கிடையே விடுயோகிக்கப்பட்டன.





மதிப்பிடப்பட்ட தொழில் வெற்றிடங்களின் தொகை (வருடந்தோறும்)

| தொழில்         | வருடம் |        |         |         |         |
|----------------|--------|--------|---------|---------|---------|
| வெற்றிடங்களின் | 2004   | 2005   | 2006    | 2007    | 2008    |
| தொகை           | 59,270 | 83,257 | 104,839 | 113,060 | 121,627 |



# (அ) வேலை/தொழில்

இலங்கையின் தொழில் அழுத்தம்/ தொழிற்பலம், தொழில் என்பவற்றின் தகவல்கள் (பதவி/தொழில், கைத்தொழில் ஏனையவை) இலங்கை சனத்தொகைக் கணக்கெடுப்பு, புள்ளிவிபரவியல் திணைக்களத்தால் நடாத்தப்பட்ட தொழிற்பல மதீப்பீட்டை/ ஆய்வை அடிப்படையாகக் கொண்டதாகும்.

# (ஆ) தொழிலிண்மை/ வேலையிண்மை

வேலையிண்மை பற்றிய தகவல்கள் (கல்வித்தரம், பால், புவிசார் பிரதேசம், வயது ஏனையவை) மேற்குறிப்பிடப்பட்ட ஆய்வை அடிப்படையாகக் கொண்டதாகும்.

# (இ) முதலீடு, செயற்றிட்டங்கள்

வருடத்திற்குள் உள்ளூர் மற்றும் வெளியூர்களின் மூலமாக தொடங்கப்பட்டுள்ள, தொடங்கவுள்ள செயற்திட்டங்களின் முதலீடு தொடர்பான தகவல்கள் இலங்கை முதலீட்டு சபையினால் வெளிவிடப்படும் தகவல்களை அடிப்படையாகக் கொண்டதாகும்

# (ஈ) தொழில், வாழ்க்கைத்தொழில் பயிற்சி

இத்தகவல்கள் தொழிற்சந்தையிலுள்ள, வாழ்க்கைத்தொழில் பயிற்சி பெற்ற தொழிலுள்ளோர் மற்றும் தொழிலற்றோர்களைக் கூறுகள