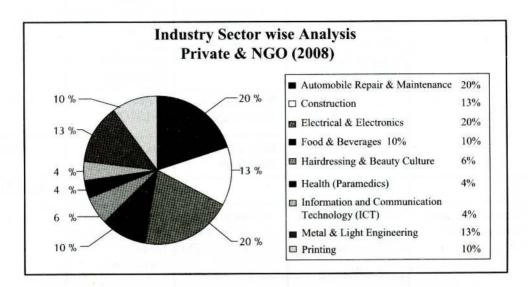

#### කර්මාන්ත කෙෂ්තු අනුව විශ්ලේෂණය - මූලනධාර ලබා දිම (පෞද්ගලික හා රාජන නොවන සංවිධාන)

| කර්මාන්ත කෙෂ්තුය                        | පාධමාලා ගණන | ලබාදුන්<br>මුද,ල රු. | <b>පුතිශ</b> තය |
|-----------------------------------------|-------------|----------------------|-----------------|
| මෝටර් රථ අළුත්වැඩියාව හා නඩත්තුව        | 5           | 560,392.00           | 20%             |
| ඉදිකිරීම්                               | 3           | 333,846.10           | 13%             |
| විදුලි හා ඉලෙක්ටොනික්                   | 5           | 534,910.81           | 20%             |
| ආහාර පාන                                | 1           | 266,000.00           | 10%             |
| කේශාලංකරණය හා රූපලාවනඅ                  | 4           | 145,845.00           | 6%              |
| සෞඛ්ය                                   | 1           | 97,874.00            | 4%              |
| තොරතුරු තාඤුණය (ICT)                    | . 2         | 99,599.00            | 4%              |
| වානේ හා ලූහු ඉංජිනේරු                   | 5           | 344,999.40           | 13%             |
| මුදුණ                                   | 2           | 267,435.00           | 10%             |
| <b>එක</b> තුව                           | 28          | 2,650,901.31         | 100%            |
| පුතිතනය කරන ලද පුහුණුව සපයන්නන්ගේ සංගමය |             | 36,650.00            |                 |
| වෙන්ව තිබු පුතිපාදන                     |             | 3,000,000.00         |                 |
| වියදම් කරන ලද පුතිපාදන                  |             | 2,687,551.31         | 88%             |