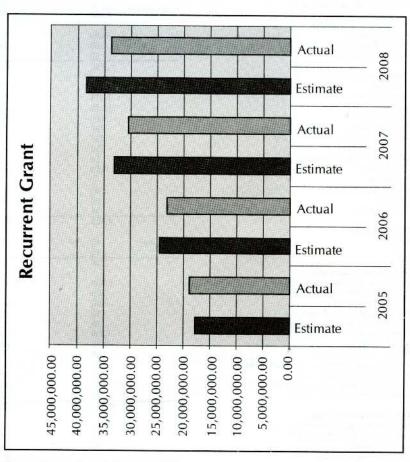

#### 4.1.11 මුලප පුගතිය

තෘතියික හා වෘත්තිය අධනපන කොමිෂන් සභාව සඳහා අවශන පුතිපාදන මහා භාණ්ඩාගාරය මඟින් ලබාදී ඇත.

2008 වර්ෂය සඳහා කොමිෂන් සභාව සිය වියදම් සඳහා පහත පරිදි ඇස්තමේන්තු කරන ලදි.

පුනරාවර්තන වියදම සඳහා රුපියල් මිලියන 38.437 කි. වාහන හැර පුාග්ධන වියදම් සඳහා රුපියල් මිලියන 21.938 කි.

මෙම පුතිපාදන වලින් 2008 වර්ෂය සඳහා මහා භාණ්ඩාගාරය විසින් පහත පරිදි මු.ද.ල් කොමිෂන් සභාවට නිදහස් කර තිබුණි.

පුනරාවර්තන ව්යදම් සඳහා රුපියල් මිලියන 35.610 ක්ද, පුාග්ධන වියදම් සඳහා රුපියල් මිලියන 17.560 ක් ද වශයෙනි.

2008 වර්ෂය සඳහා ඇස්තමේන්තු ගත වියදම් 2007 වර්ෂය සමඟ සැසඳිමේදී පුනරාවර්තන ඇස්තමේන්තුව 13.6% වැඩිවීමක් වන අතර පුාග්ධන වියදම් ඇස්තමේන්තුව 2007 ලබාදුන් අමතර පුතිපාදනද සහිතව 50% ක අඩුවීමක් දක්නට ලැබේ.

2008 වර්ෂය සඳහා මහාභාණ්ඩාගාරය විසින් නිදහස් කර ඇති අරමුදල් පසුගිය වර්ෂය සමඟ සැසඳිමේදි පහත පරිදි වේ.

පුනරාවර්තන වියදම් සැසඳීමේදී 13.87% ක වැඩිවීමක්ද පුාග්ධන වියදම 43% අඩුවීමක්ද පෙන්නුම් කර ඇත. කොමිෂන් සභාව 2008 වර්ෂයේ ඇස්තමේන්තු සකස් කිරීමේදී, රුපියල් මිලියන 1.5 ක ආදායමක් අපේක්ෂා කල අතර ඵය පහත සඳහන් විෂයයන්ගෙන් අයකර ගැනීමට බලාපොරොත්තු විය.