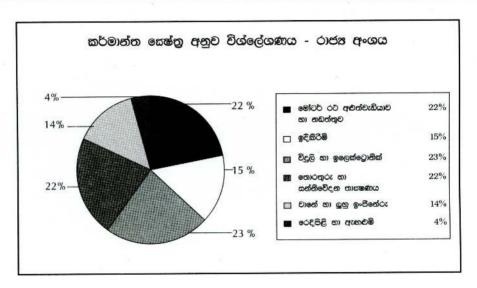

| කර්මාන්ත සෙෂ්තුය                 | පාධිමාලා ගණන | පුදානය කළ<br>මුදල රු. | පුතිශතය |
|----------------------------------|--------------|-----------------------|---------|
| මෝටර් රථ අළුත්වැඩියාව හා නඩත්තුව | 3            | 2,121,470.00          | 22%     |
| ඉදිකිරීම්                        | 2            | 1,362,000.00          | 15%     |
| ව්දුලි හා ඉලෙක්ටොනික්            | 2            | 2,182,930.00          | 23%     |
| තොරතුරු හා සන්නිවේදන තාසෂණය      | 1            | 2,000,000.00          | 22%     |
| වානේ හා ලුහු ඉංජිනේරු            | 2            | 1,258,225.00          | 14%     |
| රෙදිපිළි හා ඇඟළුම්               | 1            | 360,000.00            | 4%      |
| <b>එක</b> තුව                    | 11           | 9,284.625.00          | 100%    |