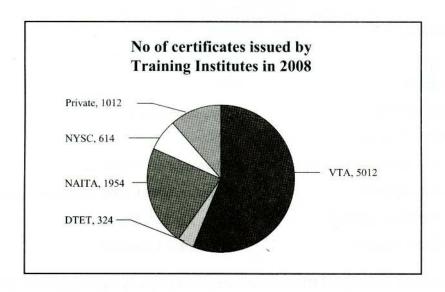

el)

Quality Controller (Apparel)

Pattern Maker (Apparel)

Computer Aided Colour Matcher (Apparel)

Sewing Machine Mechanic

Fabric Cutter

Fabric Inspector (Apparel)

Outboard Motor Mechanic

Bar Tender

VII. The division conducted meetings with relevant stakes and performed other preliminaries for selection of two occupations; Optician and Pest Controller, to develop two National Competency Standards.

# 4.4.4 Processing of printing NVQ certificates

- Obtained approval from the Attorney General to insert the Government Emblem in NVQ certificates those issued for private sector training providers.
- II. The division was able to earn sum of Rs.51,900.00 by issuing certificates in 2008.
- III. A brief analysis on NVQ certificates issued in 2008 by different institutes is depicted below,



A comparison between 2007 and 2008 on NVQ certificates issued is highlighted in bar chart below.



# 4.4.5. Implementation of NVQ system

- I. Arrangements were made with the Ministry of Public Administration & Home affairs to issue a circular indicating NVQ as another qualification for recruitment to public sector.
- II. Conducted eight Inter Agency Steering Committee meetings and implemented decisions made at the meetings.
- III. Conducted five programmes on assessor training and trained 91 Assessors for NVQ assessments.
- IV. Contributed on compilation of operations manual for NVQ level 1 to 7.
- V. As there was increasing demand on RPL route to obtain NVQ certificates, the division mediated with National Apprentice & Industrial Training Authority to delegate authority of conducting