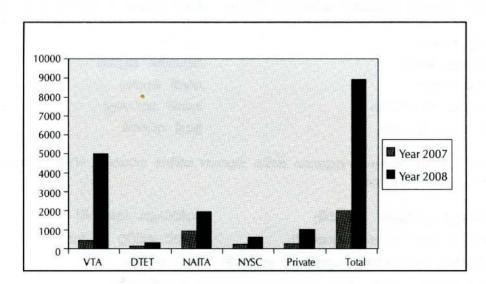

රාජන හා පෞද්ගලික පුහුණූ ආයතන මගින් ජාතික නිපුනතා සුදුසුකම් (NVQ) කියාත්මක කිරීම සඳහා විෂය නිර්දේශ, උපදෙස් හා දිරිගැන්වීම් ඉහත පරිදි ලබාදෙන ලද අතර ඒ අනුව NVQ සහතික 11,000 ක් පමණ නිකුත් කර ඇති අතර 2008 වර්ෂයේ NVQ සහතික 8916 ක් නිකුත් කර ඇත. ඉදිරි වර්ෂ වලදි මෙම සංඛනව වේගයෙන් වර්ධනය වනු ඇතැයි අපේකෂා කෙරේ.