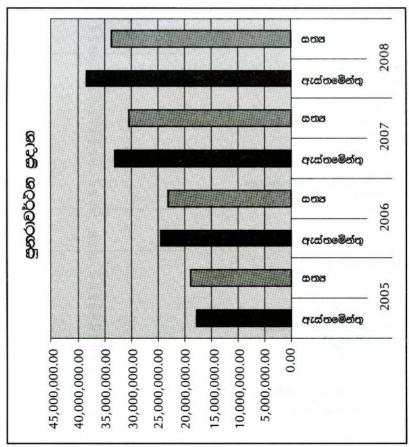

#### 4.1.11 මුලප පුගතිය

තෘතියික හා වෘත්තිය අධනපන කොමිෂන් සභාව සඳහා අවශන පුතිපාදන මහා භාණ්ඩාගාරය මඟින් ලබාදී ඇත.

2008 වර්ෂය සඳහා කොමිෂන් සභාව සිය වියදම් සඳහා පහත පරිදි ඇස්තමේන්තු කරන ලදි.

පුනරාවර්තන වියදම සඳහා රුපියල් මිලියන 38.437 කි. වාහන හැර පුාග්ධන වියදම් සඳහා රුපියල් මිලියන 21.938 කි.

මෙම පුතිපාදන වලින් 2008 වර්ෂය සඳහා මහා භාණ්ඩාගාරය විසින් පහත පරිදි මු.ද.ල් කොමිෂන් සභාවට නිදහස් කර තිබුණි.

පුනරාවර්තන ව්යදම් සඳහා රුපියල් මිලියන 35.610 ක්ද, පුාග්ධන වියදම් සඳහා රුපියල් මිලියන 17.560 ක් ද වශයෙනි.

2008 වර්ෂය සඳහා ඇස්තමේන්තු ගත වියදම් 2007 වර්ෂය සමඟ සැසඳිමේදී පුනරාවර්තන ඇස්තමේන්තුව 13.6% වැඩිවීමක් වන අතර පුාග්ධන වියදම් ඇස්තමේන්තුව 2007 ලබාදුන් අමතර පුතිපාදනද සහිතව 50% ක අඩුවීමක් දක්නට ලැබේ.

2008 වර්ෂය සඳහා මහාභාණ්ඩාගාරය විසින් නිදහස් කර ඇති අරමුදල් පසුගිය වර්ෂය සමඟ සැසඳිමේදි පහත පරිදි වේ.

පුනරාවර්තන වියදම් සැසඳීමේදී 13.87% ක වැඩිවීමක්ද පුාග්ධන වියදම 43% අඩුවීමක්ද පෙන්නුම් කර ඇත. කොමිෂන් සභාව 2008 වර්ෂයේ ඇස්තමේන්තු සකස් කිරීමේදී, රුපියල් මිලියන 1.5 ක ආදායමක් අපේක්ෂා කල අතර ඵය පහත සඳහන් විෂයයන්ගෙන් අයකර ගැනීමට බලාපොරොත්තු විය.