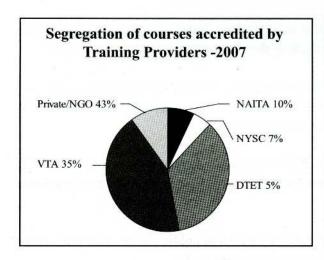

103*                               | 45                                              | 142                                              |
| Other SB          | 01                                     | 01                                 | 01                                              | 01                                               |
| PVT/NGO           | 112                                    | 162*                               | 58                                              | 144                                              |
| Total             | 285                                    | 370                                | 152                                             | 415                                              |

<sup>\*</sup> Includes previous year applications also.





#### 4.3.5 Auditing of the Accredited Courses

Accredited Training Programmes have to be audited periodically to assure that they maintain the accreditation status complying the minimum standards specified by NSS.

24 public and private/NGO sector accredited training programmes were audited by the Commission in year 2008. The Target of auditing of accredited course in 2008 was 33.

It was expected to carry out the auditing of accredited courses by external auditors. However, the auditing fee offered by the Commission was not acceptable to them and therefore, internal assessors were utilized to fulfill this task. Due to the excessive workload of the Standards & Accreditation division, the progress fell behind the target.

# 4.3.6 Other Measures adopted for promotion of Accreditation Pro