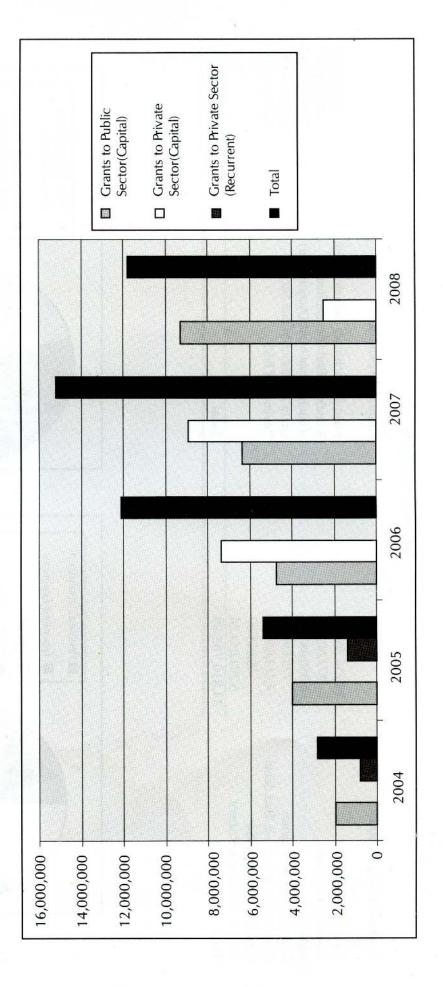

4.2.5 වෘත්තිය අධනපන හා පුහුණු සැලැසුම් මගින් හඳුනාගත් පුහුණු වැඩසටහන් සංවර්ධනය කිරීම සඳහා රාජන අංශයේ පුහුණු ආයතන වලට මූලන පුදාන ලබාදිම.

මෙම වැඩසටහනේ අරමුණ වන්නේ වෘත්තිය අධනපන පුහුණු සැලැසුම් මගින් හඳුනාගත් පුහුණු වැඩසටහන් රාජන අංශයේ පුහුණු ආයතන තුලින් කියාත්මක කිරීමයි. හඳුනා ගත් පාඨමාලා ජාතික නිපුණතා සම්මත අනුව පුතිතනය කර ජාතික වෘත්තිය සුදුසුකම් පුදානය කිරීම සඳහා මෙම පාඨමාලා සූදානම් කිරීමද මෙනිදි සිදුවේ. 2008 වර්ෂයේ මෙම වනපෘතිය කිරීම සඳහා මුලදි අනුමත වූයේ රුපියල්මිලියන 6.0 කි. 2006 හා 2007 රාජන අංශයේ පුහුණු ආයතන වලට ලබාදි වැය නොකොට ඉතිරිව් තිබු රුපියල් මිලියන 0.79ක් ද 2008 වර්ෂයේ අදාල පුහුණු ආයතනවලට පුදානය කරන ලදි. ඊට අමතරව කාර්ය මණ්ඩල ණය මුදල් සඳහා ලැබි තිබු පාග්ධන පතිපාදන රුපියල් මිලියන 2.49 ගරු ඇමතිතුමාගේ අනුමැතිය සහිතව මෙම වැඩසටහන සඳහා භාවිතා කරන ලදි. ඒ අනුව කොමිෂන් සභාව මගින් රුපියල් මිලියන 9.285 මුදලක් ආයතන හතරක පාඨමාලා 11 ක් සඳහා රාජන අංශයේ වෘත්තිය පුහුණු ආයතන වෙත 2008 වසරේදි ලබාදීමට කටයුතු කර ඇත. ඒ පිළිබඳ විස්තර පහත දැක්වේ.

|    | ආයතනය                                      | පුනුණු මධපත්වානග                                                                   | කර්මාන්ත<br>කෙෂ්තුය | පුහුණු වැඩසටහන<br>සහ ජා.වෘ.සු<br>ඉට්ටම NVQ   | පුදානය කල<br>මුදල (රු.) |
|----|--------------------------------------------|------------------------------------------------------------------------------------|---------------------|----------------------------------------------|-------------------------|
| 1. | සමාජ සේවා<br>දෙ.පාර්තමේන්තුව               | වෘත්තිය පුහුණු<br>ආයතනය, අමුණුකුඹුර.<br>(ආබාධිතයන් සඳහා<br>වෙන් වු පුහුණු ආයතනයකි) | ඉදිකිරීම්           | වඩු කාර්මික (ගෘහ<br>භාණ්ඩ)<br>NVQ 3 වන මට්ටම | 171,500.00              |
| 2. | ඇඟළුම් නිශ්පාදන<br>කර්මාන්ත අභනාස<br>ආයතනය | කඳවල පාර,<br>රත්මලාන.                                                              | රෙදිපිළි හා ඇඟළුම්  | මෝස්තර නිර්මාණ<br>ශිල්පී<br>NVQ 4 වන මට්ටම   | 360,000.00              |

| <b>9</b> A | <b>එක</b> තුව                                           |                                                                                                                                                   |                                        |                                                                   | 9,284,625.00 |
|------------|---------------------------------------------------------|---------------------------------------------------------------------------------------------------------------------------------------------------|----------------------------------------|-------------------------------------------------------------------|--------------|
|            |                                                         | උප එකතුව                                                                                                                                          |                                        |                                                                   | 4,709,370.00 |
|            |                                                         | ගාමීය වෘත්තිය පුහුණු<br>මධපස්ථානය<br>(පනාපිටිය කළුතර<br>උතුර)                                                                                     | විදුලි හා<br>ඉලෙක්ටොනික්               | ශිතකරණ හා වායු<br>සමීකරණ කාර්මික<br>ශිල්පිNVQ 3 වන<br>මට්ටම       | 1,332,375.00 |
|            |                                                         | දිස්තික් වෘත්තිය පුනුණු<br>ආයතනය (රත්නපුර)                                                                                                        | මෝටර් රථ<br>අළුත්වැඩියාව හා<br>නඩත්තුව | මෝටර් රථ කාර්මික<br>NVQ 2,3,4 වන<br>මට්ටම                         | 1,376,995.00 |
| 4.         | ශුී ලංකා වෘත්තිය<br>පුතුණු කිරීමේ<br>අධිකාරිය           | ජාතික වෘත්තිය පුහුණු<br>ආයතනය<br>(නාරාහේන්පිට),<br>දිස්තික් වෘත්තිය පුහුණු<br>මධපස්ථානය (නුවර),<br>විශේෂ වෘත්තිය<br>පුහුණු මධපස්ථානය<br>(බද්දේගම) | තොරතුරු හා<br>සන්නිවේදන<br>තාඤණාය      | CISCO ජාලකරණ<br>පාඨමාලාව<br>NVQ 4 වන මට්ටම                        | 2,000,000.00 |
|            |                                                         | උප එකතුව                                                                                                                                          |                                        |                                                                   | 4,043,755.00 |
|            |                                                         |                                                                                                                                                   | විදුලි හා<br>ඉලෙක්ටොනික්               | විදුලි කාර්මික ශිල්පි<br>NVQ 3 වන මට්ටම                           | 850,555.00   |
|            |                                                         | G =                                                                                                                                               | වානේ හා ලූහු<br>ඉංජිනේරු               | පැස්සුම් ශිල්පි<br>NVQ 3 වන මට්ටම                                 | 284,725.00   |
|            |                                                         | මහවැලි වෘත්තිය<br>පුහුණු මධපස්ථානය,<br>7 කණුව,<br>හංසයා පාලම,<br>අරලගන්විල.                                                                       | මෝටර් රථ<br>අළුත්වැඩියාව හා<br>නඩත්තුව | මෝටර් කාර්මික<br>ශිල්පි<br>NVQ 2,3,4 වන<br>මට්ටම්                 | 194,475.00   |
|            |                                                         | ආධුනිකත්ව අභනස<br>ආයතනය (කටුබැද්ද)                                                                                                                | ඉදිකිරීම්                              | ඉදිකිරීම් සුපරිසෂක                                                | 1,190,500.00 |
|            |                                                         |                                                                                                                                                   | වානේ හා ලුහු<br>ඉංජිනේරු               | ලියවන පටිටල්<br>ශිල්පි<br>NVQ 1,2 වන<br>මට්ටම්                    |              |
|            | ජාතික ආධුනිකත්ව හා<br>කාර්මික පුහුණු කිරීමේ<br>අධිකාරිය | මෝටර් රථ ඉංපිනේරු<br>අභනස ආයතනය<br>(ඔරුගොඩ වත්ත)                                                                                                  | මෝටර් රථ<br>අළුත්වැඩියාව හා<br>නඩත්තුව | මෝටර් රථ වැද්දුම්<br>සහ පැස්සුම් ශිල්පී<br>NVQ 3,4,5 වන<br>මට්ටම් | 1,523,500.00 |

කොමිෂන් සභාව මගින් 2008 වසරේදී වෘත්තිය පුහුණු සැලසුම් මගින් හඳුනාගත් කාර්යයන් කියාත්මක කිරීම සඳහා පුදානය කරන ලද මුලපාධාර කර්මාන්ත සෙෂ්තුයන් අනුව කරන ලද විශ්ලේෂණයක් පහත දැක්වේ.

කර්මාන්ත කෙෂ්තු අනුව මූලනධාර ලබා දි ඇති අකාරය-(පුද්ගලික හා රාජන නොවන සංවිධාන අංශය)

| කර්මාන්ත සෙෂ්තුය                 | පාධිමාලා ගණන | පුදානය කළ<br>මුදල රු. | පුතිශතය |
|----------------------------------|--------------|-----------------------|---------|
| මෝටර් රථ අළුත්වැඩියාව හා නඩත්තුව | 3            | 2,121,470.00          | 22%     |
| ඉදිකිරීම්                        | 2            | 1,362,000.00          | 15%     |
| ව්දුලි හා ඉලෙක්ටොනික්            | 2            | 2,182,930.00          | 23%     |
| තොරතුරු හා සන්නිවේදන තාසෂණය      | 1            | 2,000,000.00          | 22%     |
| වානේ හා ලුහු ඉංජිනේරු            | 2            | 1,258,225.00          | 14%     |
| රෙදිපිළි හා ඇඟළුම්               | 1            | 360,000.00            | 4%      |
| <b>එක</b> තුව                    | 11           | 9,284.625.00          | 100%    |