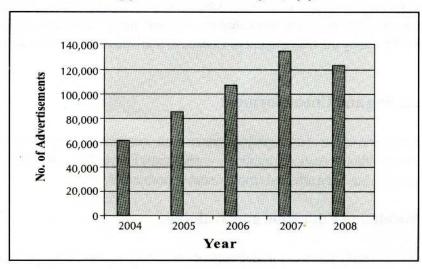

lletin provides analysis on labour market supply and demand especially on local and foreign employment demand. Number of job vacancies has been shown remarkable growth according to following statistics.

Information based on the Newspaper advertisements on local and foreign labour markets, the following table shows number of job vacancies surveyed by year and different sources of information.

# Number of job vacancies surveyed, by year

| Year                | Year   |        |         |         |         |  |
|---------------------|--------|--------|---------|---------|---------|--|
|                     | 2004   | 2005   | 2006    | 2007    | 2008    |  |
| Number of vacancies | 59,270 | 83,527 | 104,839 | 113,060 | 121,627 |  |

Figure 3.5.1: Number of job vacancies surveyed, by year



Information on LMI Bulletin has been divided in to five major sections and brief description of each section is given below.

### 1. Demand for Labour

Section 1 discuses the demand for labour in Sri Lanka. Demand for labour obtained from the Newspaper advertisements survey done by the Tertiary and Vocational Education Commission of Sri Lanka. The Newspaper advertisements survey has considered two weekend newspapers, 'Sunday Observer' and 'Silumina' that are the key newspapers publishing the job advertisements in Sri Lanka. In addition, job advertisements published in the Government Gazette also included in the survey. Job advertisements were counted carefully to avoid repeating advertisements published in the two newspapers and the Government Gazette.

### 2. Employment (General)

Secti