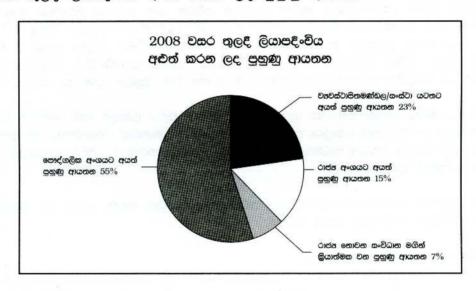

පුනරාවර්තන වියදම් සැසඳීමේදී 13.87% ක වැඩිවීමක්ද පුාග්ධන වියදම 43% අඩුවීමක්ද පෙන්නුම් කර ඇත. කොමිෂන් සභාව 2008 වර්ෂයේ ඇස්තමේන්තු සකස් කිරීමේදී, රුපියල් මිලියන 1.5 ක ආදායමක් අපේක්ෂා කල අතර ඵය පහත සඳහන් විෂයයන්ගෙන් අයකර ගැනීමට බලාපොරොත්තු විය.

|                                         | ඇස්තමේන්තුව (රු:) | සතපඅගය (රු:) |
|-----------------------------------------|-------------------|--------------|
| වෘත්තිය පුහුණු කෙෂ්තුයේ පොත් විකිණිමෙන් | 500,000.00        | 1,142498.50  |
| ආයතන ලියාපදිංචි කිරීමේ ගාස්තු           | 450,000.00        | 276,700.00   |
| ආයතන පුතිතනය කිරීමේ ගාස්තු              | 400,000.00        | 595,500.00   |
| වෙනත්                                   | 150,000.00        | 237,995.12   |
| එකතුව                                   | 1,500,000.00      | 2,252,693.62 |