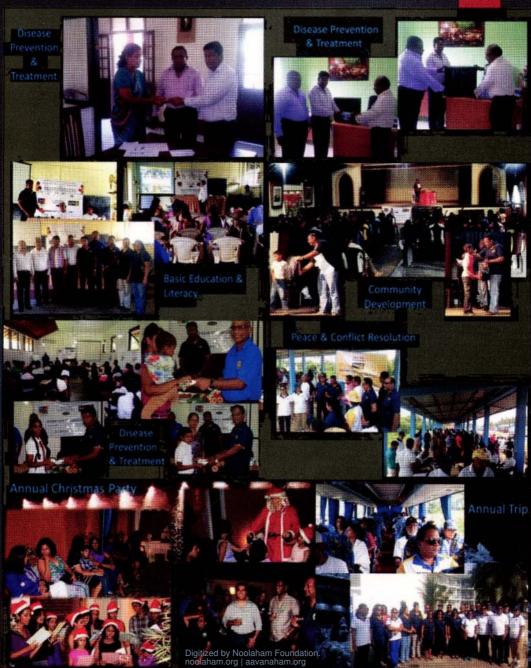

#### Recognitions

- RI Presidential Citation & Balanced programs promoting Rotary Ideals
- Best Community Service Project "Mahamodara Hospital in Galle"
- **Outstanding Contribution TRF** Permanent fund
- Excellence in Community Service
- Promotion of Four Way Test among
- New Generation
- Outstanding Promotion of Rotary Image

#### **Rotary Projects**

- Housing project & Electricity Supply Project in Hambantota and other 03 MG Projects
- Distribution of 600 wheelchairs to DAPs
- Extension of sister club between RCK and RC of Yokohama North, Japan - RID 2590
  - \_\_\_\_\_ Alma mater
- Bandagiriya Maha Vidyalaya