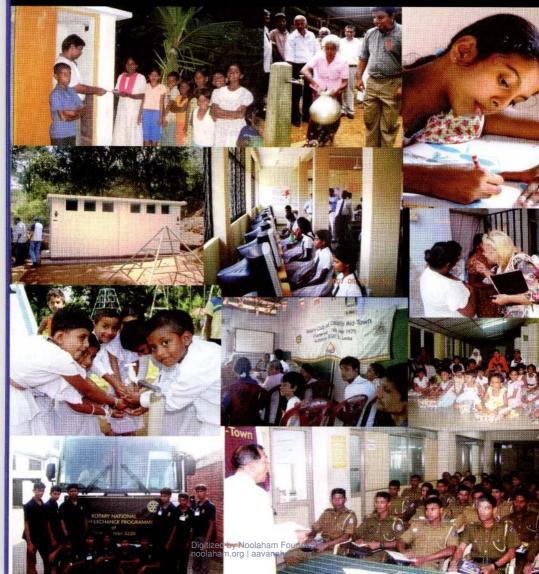

# DISTRICT DIRECTORY 2016-2017

Senake Amerasinghe District Governor 2016-2017

> Digitized by Noolaham Foundation. noolaham.org | aavanaham.org

CARMART (PVT) LTD 424 Union Place, Colombo 2 sales aca prode plate กระบาน การ | aavanaham.org