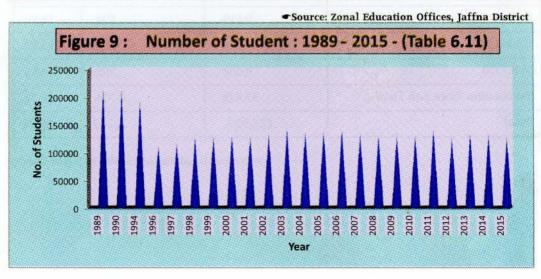

### **EDUCATION**

The long tradition of dedication to education and resulting high priority given to Education from colonial period, Jaffna has been one of the districts with high literacy rate in Sri Lanka. Education is one of the major concerns for the people of Jaffna District. There are five Education Zones in Jaffna District. There are Islands, Valikamam, Jaffna, Thenmaradchi and Vadamaradchi. Presently, 500 schools are in Jaffna District. Out of that 446 schools are functioned. The students population is 130,380 and teachers 8,243. The students, teachers ratio is 15.36