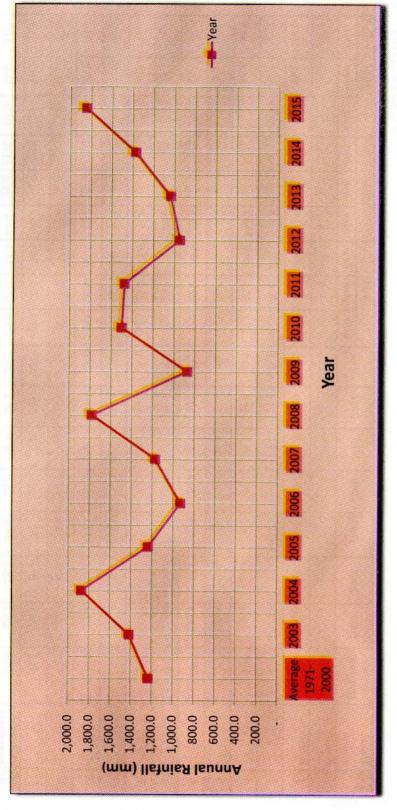

### Table 1.2: Mean Annual and Monthly Rainfall: 2004 - 2015

(mm)

| S.N | / Month      | Average<br>1971-2000 | 2004    | 2002    |       | 2006         | 2006 2007 |             | 2007    | 2007 2008       | 2007 2008 2009        | 2007 2008 2009 2010           | 2007 2008 2009 2010 2011              | 2007 2008 2009 2010 2011 2012                       | 2007 2008 2009 2010 2011 2012 2013          |
|-----|--------------|----------------------|---------|---------|-------|--------------|-----------|-------------|---------|-----------------|-----------------------|-------------------------------|---------------------------------------|-----------------------------------------------------|---------------------------------------------|
| -   | January      | 67.1                 | 2.5     | 43.3    |       | 9.78         | 87.6 12.5 |             | 12.5    | 12.5 22.5       | 12.5 22.5 6.9         | 12.5 22.5 6.9 47.1            | 12.5 22.5 6.9 47.1 81.0               | 12.5 22.5 6.9 47.1 81.0 6.4 151.8                   | 12.5 22.5 6.9 47.1 81.0 6.4                 |
| 7   | February     | 39.0                 | 17.0    | ı       |       | 17.5         | 17.5      |             |         |                 | 19.2                  |                               | 19.2                                  | 19.2 3.1 0.2 151.1                                  | 19.2 3.1 0.2                                |
| 3   | March        | 25.7                 | 31.8    | 1       | 4     | 45.7         | 5.7       |             | 1       | - 249.7         | - 249.7 149.5         | - 249.7 149.5 0.1             | - 249.7 149.5 0.1 1.3                 | - 249.7 149.5 0.1 1.3 8.3                           | - 249.7 149.5 0.1 1.3 8.3                   |
| 4   | April        | 52.3                 | 26.8    | 150.1   | 20    | 26.9         | 6.9 39.0  |             | 39.0    | 39.0 88.2 204.4 | 39.0 88.2             | 39.0 88.2 204.4 66.6          | 39.0 88.2 204.4 66.6 210.9            | 39.0 88.2 204.4 66.6 210.9 65.0 53.8                | 39.0 88.2 204.4 66.6 210.9 65.0             |
| 5   | May          | 46.7                 | 256.9   | 8.2     |       | 1.0          | 1.0 23.0  |             | 23.0    | 23.0 22.9       | 23.0 22.9 13.8        | 23.0 22.9 13.8 94.5           | 23.0 22.9 13.8 94.5 11.9              | 23.0 22.9 13.8 94.5 11.9 7.2 71.9                   | 23.0 22.9 13.8 94.5 11.9 7.2                |
| 9   | June         | 16.1                 | 28.0    |         |       | 1            | - 19.7    |             | 19.7    | 19.7 28.4       | 19.7 28.4 2.4         | 19.7 28.4 2.4 29.7            | 19.7 28.4 2.4 29.7                    | 19.7 28.4 2.4 29.7 1.3 -                            | 19.7 28.4 2.4 29.7 1.3 -                    |
| 7   | July         | 25.1                 | 7.79    | 30.0    |       |              | - 18.9    |             | 18.9    | 18.9 26.0       | 18.9 26.0 3.1         | 18.9 26.0 3.1 5.1             | 18.9 26.0 3.1 5.1 0.7                 | 18.9 26.0 3.1 5.1 0.7 2.6 Tr                        | 18.9 26.0 3.1 5.1 0.7 2.6                   |
| 8   | August       | 38.7                 | 80.0    | 0.2     | *     |              | 81.2      | 81.2 96.9   |         | 6'96            | 96.9 41.0             | 96.9 41.0 127.5               | 96.9 41.0 127.5 15.1                  | 96.9 41.0 127.5 15.1 8.6 56.3                       | 96.9 41.0 127.5 15.1 8.6                    |
| 6   | September    | 63.3                 | 132.6   | 8.2     | 27.1  |              | 95.7      | 95.7 2.2    |         | 2.2             | 2.2 24.4              | 2.2 24.4 142.8                | 2.2 24.4 142.8 31.1                   | 2.2 24.4 142.8 31.1 135.4 100.4                     | 2.2 24.4 142.8 31.1 135.4                   |
| 9   | October      | 242.8                | 340.9   | 177.0   | 333.9 |              | 292.0     | 292.0 224.6 |         | 224.6           | 224.6 52.1            | 224.6 52.1 115.1              | 224.6 52.1 115.1 301.1                | 224.6 52.1 115.1 301.1 395.3                        | 224.6 52.1 115.4 301.1 395.3 81.7           |
| Ξ   | November     | 336.1                | 505.7   | 554.9   | 309.9 | 0.000 V/1100 | 183,4     | 183.4 830.8 |         | 830.8           | 830.8 371.6           | 830.8 371.6 492.2             | 830.8 371.6 492.2 518.1               | 830.8 371.6 492.2 518.1 80.6 161.9                  | 830.8 371.6 492.2 518.1 80.6                |
| 12  | December     | 278.2                | 379.6   | 263.4   | 76.9  |              | 383.7     | 383.7 184.5 | bok     | 184.5           | - 184.5               | 184.5 - 375.8                 | 184.5 - 375.8 295.1                   | 184.5 - 375.8 295.1 233.6 87.4                      | 184.5 - 375.8 295.1 233.6                   |
| A.  | Annual Cotal | 1,231.1              | 1,869.5 | 1,235.3 | 926.5 |              | 1,168.3   |             | 1,168.3 | 1,168.3 1,776.7 | 1,168.3 1,776.7 869.2 | 1,168.3 1,776.7 869.2 1,496.5 | 1,168.3 1,776.7 869.2 1,496.5 1,470.7 | 1,168.3 1,776.7 869.2 1,496.5 1,470.7 943.2 1,033.3 | 1,168.3 1,776.7 869.2 1,496.5 1,470.7 943.2 |

Source :Department of Meteorology, Thirunelvely

Tr - Trace (Rainfall less than 0.1 mm)

Figure 2: Annual Railfall: 2003 - 2015 - (Table 1.2)