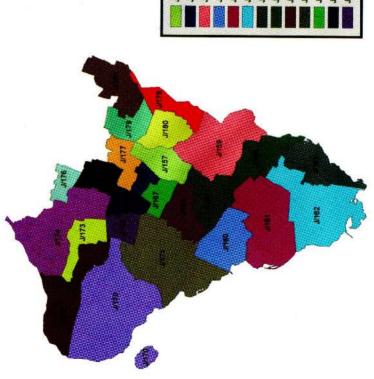

Figure 1: Divisional Wise Area (sq.km) -Table 1.1

Table 1.1: Area of Jaffna District - 2015

| S.N | Divisional Secretariats | Total Area<br>(sq.km) | Total Area<br>(ha) | Total Area<br>(acre) |
|-----|-------------------------|-----------------------|--------------------|----------------------|
| 1   | Delft                   | 48.09                 | 4,809.00           | 11,878.23            |
| 2   | Islands South           | 85.08                 | 8,508.00           | 21,014.76            |
| 3   | Islands North           | 32.52                 | 3,252.00           | 8,032.44             |
| 4   | Karainagar              | 23.08                 | 2,308.00           | 5,700.76             |
| 5   | Jaffna                  | 10.74                 | 1,074.00           | 2,652.78             |
| 6   | Nallur                  | 34.67                 | 3,467.00           | 8,563.49             |
| 7   | Valikamam South West    | 47.53                 | 4,753.00           | 11,739.91            |
| 8   | Valikamam West          | 46.22                 | 4,622.00           | 11,416.34            |
| 9   | Valikamam South         | 31.95                 | 3,195.00           | 7,891.65             |
| 10  | Valikamam North         | 61.54                 | 6,154.00           | 15,200.38            |
| 11  | Valikamam East          | 105.04                | 10,504.00          | 25,944.88            |
| 12  | Thenmaradchy            | 222.70                | 22,270.00          | 55,006.90            |
| 13  | Vadamaradchy South West | 91.14                 | 9,114.00           | 22,511.58            |
| 14  | Vadamaradchy North      | 36.51                 | 3,651.00           | 9,017.97             |
| 15  | Vadamaradchy East       | 135.20                | 13,520.00          | 33,394.40            |
|     | Total                   | 1,012.01              | 101,201.00         | 249,966.47           |