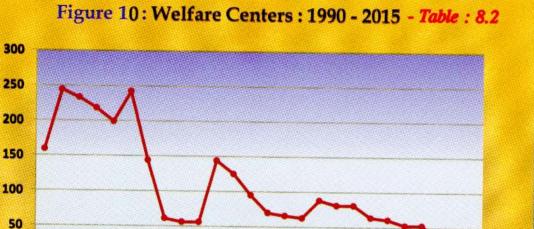

| Table 12.7         | Divineguma Programme - Livelihood Projects - 2015                                              | 185    |
|--------------------|------------------------------------------------------------------------------------------------|--------|
| Table 12.8         | Revolving Fund by Department of Divineguma - Livelihood Projects - 2015                        | 185    |
| Table 12.9         | Divi Neguma Development and Investment Programme -2015                                         | 186    |
| Table 12.10        | Development of Village Level Socio Health Centers Programme -2015                              | 186    |
| Table 12.11        | Programme Implemented in Jaffna District by UN Agencies, INGOO & LNGOO - 2015                  | 187    |
| Table 12.12        | Achievement of Public Employment Service Center - 2015                                         | 188    |
| Chapter            | 13 : General – Organizations & Worships                                                        |        |
| Table 13.1         | Disaster Activies - 2015                                                                       | 189    |
| Table 13.2         | Divineguma Department Staff, Bank, Small Groups and Societies - 2015                           | 190    |
| Table 13.3         | Divineguma Community Based Bank - 2015                                                         | 191    |
| Table 13.4         | Community Based Organizations - 2015                                                           | 192    |
| Table 13.5         | Youth Clubs - 2015                                                                             | 193    |
| Table 13.6         | Worships - 2015                                                                                | 194    |
| Table 13.7         | Service Centers Maintained by Local Authorities - 2015                                         | 195    |
| Table 13.8         | UN Agencies, International NGOO, Local NGOO & Other NGOO Functioning in Jaffna District - 2015 | 196-19 |
| Figures            | £180 mm 1                                                                                      |        |
| Figure 1           | Divisional wise Area (Sq.km) - (Table 1.1)                                                     |        |
| Figure 2           | Annual Rainfall : 2003 - 2015 (Table 1.2)                                                      |        |
| Figure 3           | Population - 31.12.2015 (Table 3.1)                                                            |        |
| Figure 4           | Gender wise Population - 31.12.2015 (Table 3.2)                                                |        |
| Figure 5           | Age and Gender wise Population - 31.12.2015 (Table 3.3)                                        |        |
| Figure 6           | Milk Production: 2004 - 2015 (Table 4.13)                                                      |        |
| Figure 7           | Egg Production: 2004 - 2015 (Table 4.14)                                                       |        |
| Figure 8           | Fish Production: 1983 - 2015 (Table 4.19)                                                      |        |
| most con-          | Number of Students : 1989 - 2015 (Table 6.11)                                                  |        |
| Figure 9           | Number of Students : 1767 - 2013 (Table 6.11)                                                  |        |
| Figure 9 Figure 10 | Welfare Centers: 1990 - 2015 (Table 8.2)                                                       |        |
| vane en extragala  | \$1000000000000000000000000000000000000                                                        |        |
| Figure 10          | \$1000000000000000000000000000000000000                                                        |        |