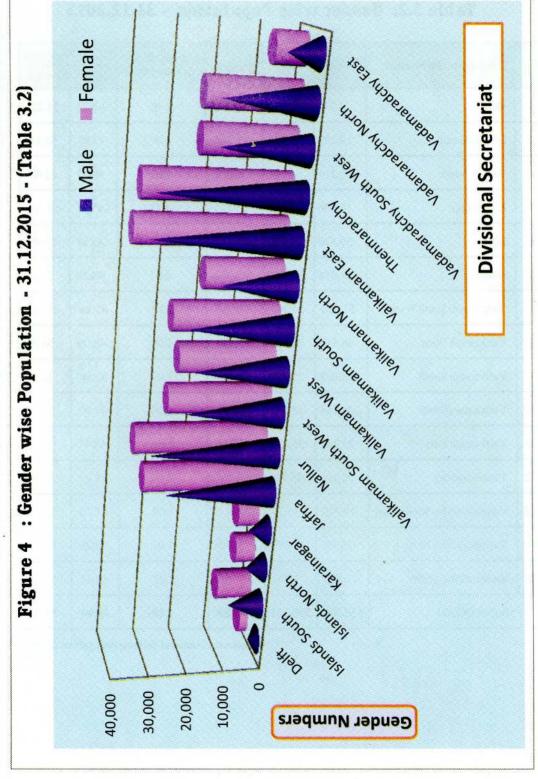

### **POPULATION**

Total population of the Jaffna District is 618,209 consisting of 190,993 families in 31.12.2015 and female population accounted 51.94 %. Out of the total population in Jaffna District 608,837 persons are Tamils, 353 persons are Sinhala and 9,019 persons are Muslims. Out of the Total population 83.50 percent are Hindus, 14.95 percent are Christian, 1.45 percent are Islam's and 0.05 percent are Buddhists.