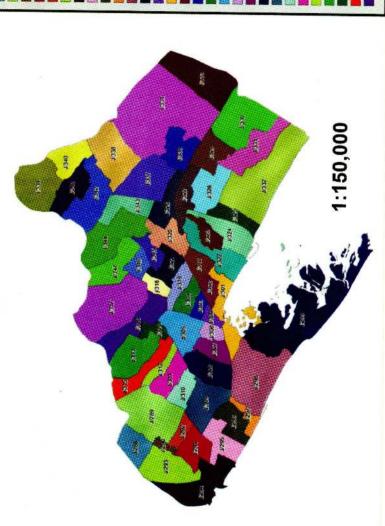

Figure 1: Divisional Wise Area (sq.km) -Table 1.1

Table 1.1: Area of Jaffna District - 2015

| S.N | Divisional Secretariats | Total Area<br>(sq.km) | Total Area<br>(ha) | Total Area<br>(acre) |
|-----|-------------------------|-----------------------|--------------------|----------------------|
| 1   | Delft                   | 48.09                 | 4,809.00           | 11,878.23            |
| 2   | Islands South           | 85.08                 | 8,508.00           | 21,014.76            |
| 3   | Islands North           | 32.52                 | 3,252.00           | 8,032.44             |
| 4   | Karainagar              | 23.08                 | 2,308.00           | 5,700.76             |
| 5   | Jaffna                  | 10.74                 | 1,074.00           | 2,652.78             |
| 6   | Nallur                  | 34.67                 | 3,467.00           | 8,563.49             |
| 7   | Valikamam South West    | 47.53                 | 4,753.00           | 11,739.91            |
| 8   | Valikamam West          | 46.22                 | 4,622.00           | 11,416.34            |
| 9   | Valikamam South         | 31.95                 | 3,195.00           | 7,891.65             |
| 10  | Valikamam North         | 61.54                 | 6,154.00           | 15,200.38            |
| 11  | Valikamam East          | 105.04                | 10,504.00          | 25,944.88            |
| 12  | Thenmaradchy            | 222.70                | 22,270.00          | 55,006.90            |
| 13  | Vadamaradchy South West | 91.14                 | 9,114.00           | 22,511.58            |
| 14  | Vadamaradchy North      | 36.51                 | 3,651.00           | 9,017.97             |
| 15  | Vadamaradchy East       | 135.20                | 13,520.00          | 33,394.40            |
|     | Total                   | 1,012.01              | 101,201.00         | 249,966.47           |