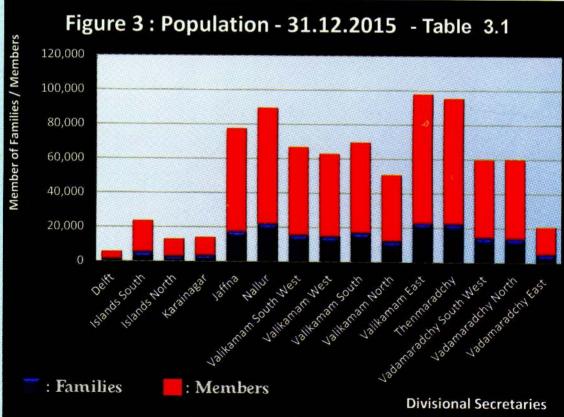

### **POPULATION**

Total population of the Jaffna District is 618,209 consisting of 190,993 families in 31.12.2015 and female population accounted 51.94 %. Out of the total population in Jaffna District 608,837 persons are Tamils, 353 persons are Sinhala and 9,019 persons are Muslims. Out of the Total population 83.50 percent are Hindus, 14.95 percent are Christian, 1.45 percent are Islam's and 0.05 percent are Buddhists.