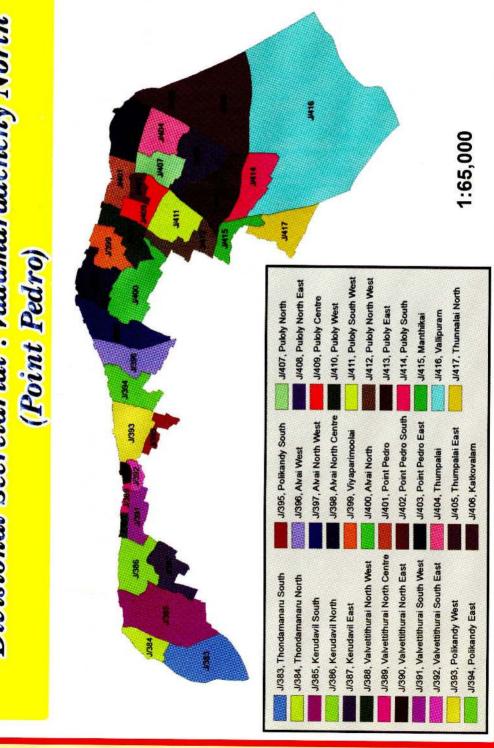

Figure 1: Divisional Wise Area (sq.km) -Table 1.1

Table 1.1: Area of Jaffna District - 2015

| S.N | Divisional Secretariats | Total Area<br>(sq.km) | Total Area<br>(ha) | Total Area<br>(acre) |
|-----|-------------------------|-----------------------|--------------------|----------------------|
| 1   | Delft                   | 48.09                 | 4,809.00           | 11,878.23            |
| 2   | Islands South           | 85.08                 | 8,508.00           | 21,014.76            |
| 3   | Islands North           | 32.52                 | 3,252.00           | 8,032.44             |
| 4   | Karainagar              | 23.08                 | 2,308.00           | 5,700.76             |
| 5   | Jaffna                  | 10.74                 | 1,074.00           | 2,652.78             |
| 6   | Nallur                  | 34.67                 | 3,467.00           | 8,563.49             |
| 7   | Valikamam South West    | 47.53                 | 4,753.00           | 11,739.91            |
| 8   | Valikamam West          | 46.22                 | 4,622.00           | 11,416.34            |
| 9   | Valikamam South         | 31.95                 | 3,195.00           | 7,891.65             |
| 10  | Valikamam North         | 61.54                 | 6,154.00           | 15,200.38            |
| 11  | Valikamam East          | 105.04                | 10,504.00          | 25,944.88            |
| 12  | Thenmaradchy            | 222.70                | 22,270.00          | 55,006.90            |
| 13  | Vadamaradchy South West | 91.14                 | 9,114.00           | 22,511.58            |
| 14  | Vadamaradchy North      | 36.51                 | 3,651.00           | 9,017.97             |
| 15  | Vadamaradchy East       | 135.20                | 13,520.00          | 33,394.40            |
|     | Total                   | 1,012.01              | 101,201.00         | 249,966.47           |