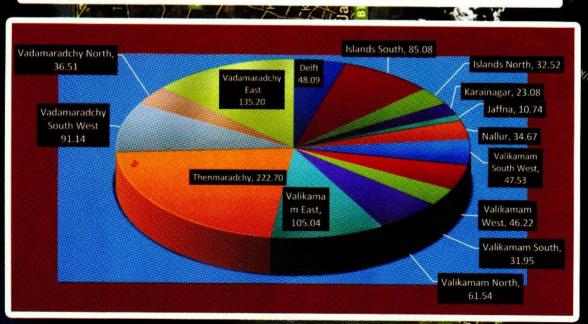

Figure 1: Divisional Wise Area (sq.km) -Table 1.1

Table 1.1: Area of Jaffna District - 2015

| S.N | Divisional Secretariats | Total Area<br>(sq.km) | Total Area<br>(ha) | Total Area<br>(acre) |
|-----|-------------------------|-----------------------|--------------------|----------------------|
| 1   | Delft                   | 48.09                 | 4,809.00           | 11,878.23            |
| 2   | Islands South           | 85.08                 | 8,508.00           | 21,014.76            |
| 3   | Islands North           | 32.52                 | 3,252.00           | 8,032.44             |
| 4   | Karainagar              | 23.08                 | 2,308.00           | 5,700.76             |
| 5   | Jaffna                  | 10.74                 | 1,074.00           | 2,652.78             |
| 6   | Nallur                  | 34.67                 | 3,467.00           | 8,563.49             |
| 7   | Valikamam South West    | 47.53                 | 4,753.00           | 11,739.91            |
| 8   | Valikamam West          | 46.22                 | 4,622.00           | 11,416.34            |
| 9   | Valikamam South         | 31.95                 | 3,195.00           | 7,891.65             |
| 10  | Valikamam North         | 61.54                 | 6,154.00           | 15,200.38            |
| 11  | Valikamam East          | 105.04                | 10,504.00          | 25,944.88            |
| 12  | Thenmaradchy            | 222.70                | 22,270.00          | 55,006.90            |
| 13  | Vadamaradchy South West | 91.14                 | 9,114.00           | 22,511.58            |
| 14  | Vadamaradchy North      | 36.51                 | 3,651.00           | 9,017.97             |
| 15  | Vadamaradchy East       | 135.20                | 13,520.00          | 33,394.40            |
|     | Total                   | 1,012.01              | 101,201.00         | 249,966.47           |