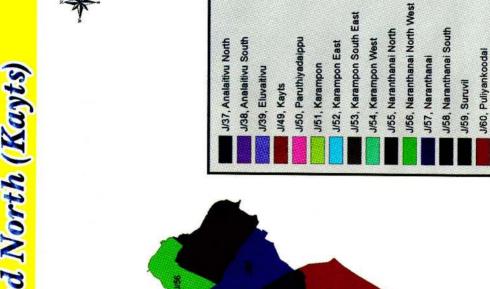

Figure 1: Divisional Wise Area (sq.km) -Table 1.1

Table 1.1: Area of Jaffna District - 2015

| S.N | Divisional Secretariats | Total Area<br>(sq.km) | Total Area<br>(ha) | Total Area<br>(acre) |
|-----|-------------------------|-----------------------|--------------------|----------------------|
| 1   | Delft                   | 48.09                 | 4,809.00           | 11,878.23            |
| 2   | Islands South           | 85.08                 | 8,508.00           | 21,014.76            |
| 3   | Islands North           | 32.52                 | 3,252.00           | 8,032.44             |
| 4   | Karainagar              | 23.08                 | 2,308.00           | 5,700.76             |
| 5   | Jaffna                  | 10.74                 | 1,074.00           | 2,652.78             |
| 6   | Nallur                  | 34.67                 | 3,467.00           | 8,563.49             |
| 7   | Valikamam South West    | 47.53                 | 4,753.00           | 11,739.91            |
| 8   | Valikamam West          | 46.22                 | 4,622.00           | 11,416.34            |
| 9   | Valikamam South         | 31.95                 | 3,195.00           | 7,891.65             |
| 10  | Valikamam North         | 61.54                 | 6,154.00           | 15,200.38            |
| 11  | Valikamam East          | 105.04                | 10,504.00          | 25,944.88            |
| 12  | Thenmaradchy            | 222.70                | 22,270.00          | 55,006.90            |
| 13  | Vadamaradchy South West | 91.14                 | 9,114.00           | 22,511.58            |
| 14  | Vadamaradchy North      | 36.51                 | 3,651.00           | 9,017.97             |
| 15  | Vadamaradchy East       | 135.20                | 13,520.00          | 33,394.40            |
|     | Total                   | 1,012.01              | 101,201.00         | 249,966.47           |