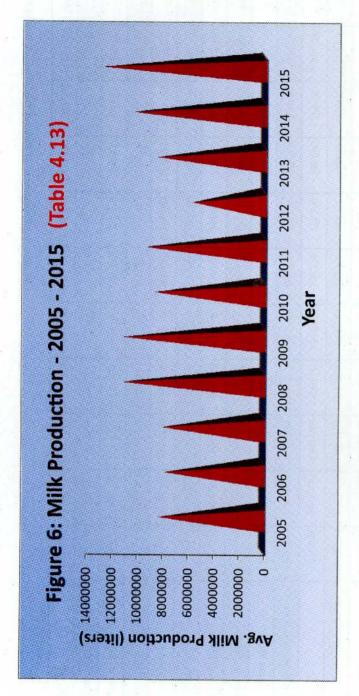

| Table 12.7         | Divineguma Programme - Livelihood Projects - 2015                                              | 185    |
|--------------------|------------------------------------------------------------------------------------------------|--------|
| Table 12.8         | Revolving Fund by Department of Divineguma - Livelihood Projects - 2015                        | 185    |
| Table 12.9         | Divi Neguma Development and Investment Programme -2015                                         | 186    |
| Table 12.10        | Development of Village Level Socio Health Centers Programme -2015                              | 186    |
| Table 12.11        | Programme Implemented in Jaffna District by UN Agencies, INGOO & LNGOO - 2015                  | 187    |
| Table 12.12        | Achievement of Public Employment Service Center - 2015                                         | 188    |
| Chapter            | 13 : General – Organizations & Worships                                                        |        |
| Table 13.1         | Disaster Activies - 2015                                                                       | 189    |
| Table 13.2         | Divineguma Department Staff, Bank, Small Groups and Societies - 2015                           | 190    |
| Table 13.3         | Divineguma Community Based Bank - 2015                                                         | 191    |
| Table 13.4         | Community Based Organizations - 2015                                                           | 192    |
| Table 13.5         | Youth Clubs - 2015                                                                             | 193    |
| Table 13.6         | Worships - 2015                                                                                | 194    |
| Table 13.7         | Service Centers Maintained by Local Authorities - 2015                                         | 195    |
| Table 13.8         | UN Agencies, International NGOO, Local NGOO & Other NGOO Functioning in Jaffna District - 2015 | 196-19 |
| Figures            | £180 mm 1                                                                                      |        |
| Figure 1           | Divisional wise Area (Sq.km) - (Table 1.1)                                                     |        |
| Figure 2           | Annual Rainfall : 2003 - 2015 (Table 1.2)                                                      |        |
| Figure 3           | Population - 31.12.2015 (Table 3.1)                                                            |        |
| Figure 4           | Gender wise Population - 31.12.2015 (Table 3.2)                                                |        |
| Figure 5           | Age and Gender wise Population - 31.12.2015 (Table 3.3)                                        |        |
| Figure 6           | Milk Production: 2004 - 2015 (Table 4.13)                                                      |        |
| Figure 7           | Egg Production: 2004 - 2015 (Table 4.14)                                                       |        |
| Figure 8           | Fish Production: 1983 - 2015 (Table 4.19)                                                      |        |
| most con-          | Number of Students : 1989 - 2015 (Table 6.11)                                                  |        |
| Figure 9           | Number of Students : 1767 - 2013 (Table 6.11)                                                  |        |
| Figure 9 Figure 10 | Welfare Centers: 1990 - 2015 (Table 8.2)                                                       |        |
| vane en extragala  | \$1000000000000000000000000000000000000                                                        |        |
| Figure 10          | \$1000000000000000000000000000000000000                                                        |        |