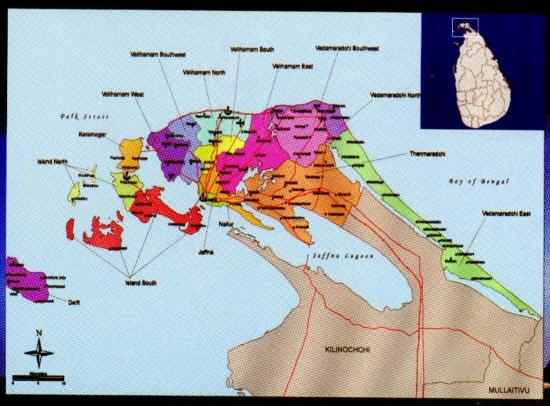

### LOCATION

Jaffna District is the northern end of the Northern Province of Sri Lanka, about 410 km away from Colombo. It consists of the peninsula and seven inhabited Island. North, East and West boundaries of the District are Indian Ocean, South is Jaffna Lagoon and Kilinochchi District. The total land area including Inland waters is 1,012.01 sq.km. Jaffna District is divided into four sub divisions. They are Islands, Valikamam, Thenmaradchy and Vadamaradchy. Jaffna District falls under dry zone. Peak rainfall is during the months of October to December during North East Monsoon and the Scattered during April to May. The inter Monsoon rain is uncertain. The District received 1838.9 mm of rain during the year 2015. The average temperature during the year fluctuated between 23.7 and 26.7 centigrade with an annual average of 29.7 centigrade.

### **ADMINISTRATION**

The Government Agent / District Secretary is an executive officer for the entire district. The government administration works at the levels of Central, Provincial, District, Divisions and Village level. Jaffna District is divided into 15 Administrative divisions, 435 Grama Officers divisions in this District. Seventeen Local bodies (Municipal Council-1, Urban Councils - 3 and Pradeshiya Sabhas - 13) are functioning in Jaffna district. 12 Medical Officer of Health divisions and 5 Educational Zones.