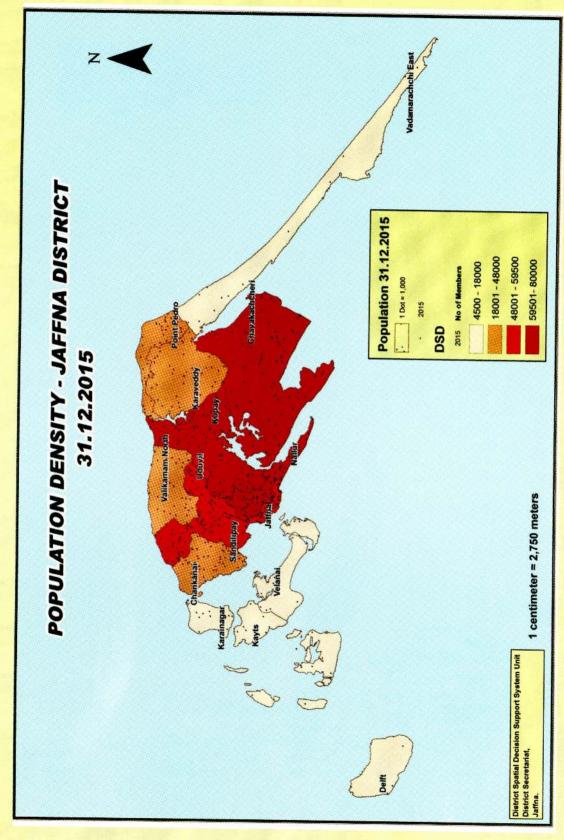

### **POPULATION**

Total population of the Jaffna District is 618,209 consisting of 190,993 families in 31.12.2015 and female population accounted 51.94 %. Out of the total population in Jaffna District 608,837 persons are Tamils, 353 persons are Sinhala and 9,019 persons are Muslims. Out of the Total population 83.50 percent are Hindus, 14.95 percent are Christian, 1.45 percent are Islam's and 0.05 percent are Buddhists.