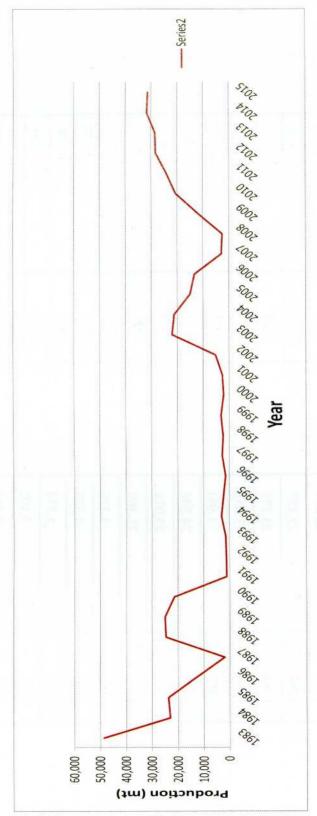

| Table 12.7         | Divineguma Programme - Livelihood Projects - 2015                                              | 185    |
|--------------------|------------------------------------------------------------------------------------------------|--------|
| Table 12.8         | Revolving Fund by Department of Divineguma - Livelihood Projects - 2015                        | 185    |
| Table 12.9         | Divi Neguma Development and Investment Programme -2015                                         | 186    |
| Table 12.10        | Development of Village Level Socio Health Centers Programme -2015                              | 186    |
| Table 12.11        | Programme Implemented in Jaffna District by UN Agencies, INGOO & LNGOO - 2015                  | 187    |
| Table 12.12        | Achievement of Public Employment Service Center - 2015                                         | 188    |
| Chapter            | 13 : General – Organizations & Worships                                                        |        |
| Table 13.1         | Disaster Activies - 2015                                                                       | 189    |
| Table 13.2         | Divineguma Department Staff, Bank, Small Groups and Societies - 2015                           | 190    |
| Table 13.3         | Divineguma Community Based Bank - 2015                                                         | 191    |
| Table 13.4         | Community Based Organizations - 2015                                                           | 192    |
| Table 13.5         | Youth Clubs - 2015                                                                             | 193    |
| Table 13.6         | Worships - 2015                                                                                | 194    |
| Table 13.7         | Service Centers Maintained by Local Authorities - 2015                                         | 195    |
| Table 13.8         | UN Agencies, International NGOO, Local NGOO & Other NGOO Functioning in Jaffna District - 2015 | 196-19 |
| Figures            | £180 mm 1                                                                                      |        |
| Figure 1           | Divisional wise Area (Sq.km) - (Table 1.1)                                                     |        |
| Figure 2           | Annual Rainfall : 2003 - 2015 (Table 1.2)                                                      |        |
| Figure 3           | Population - 31.12.2015 (Table 3.1)                                                            |        |
| Figure 4           | Gender wise Population - 31.12.2015 (Table 3.2)                                                |        |
| Figure 5           | Age and Gender wise Population - 31.12.2015 (Table 3.3)                                        |        |
| Figure 6           | Milk Production: 2004 - 2015 (Table 4.13)                                                      |        |
| Figure 7           | Egg Production: 2004 - 2015 (Table 4.14)                                                       |        |
| Figure 8           | Fish Production: 1983 - 2015 (Table 4.19)                                                      |        |
| most con-          | Number of Students : 1989 - 2015 (Table 6.11)                                                  |        |
| Figure 9           | Number of Students : 1767 - 2013 (Table 6.11)                                                  |        |
| Figure 9 Figure 10 | Welfare Centers: 1990 - 2015 (Table 8.2)                                                       |        |
| vane en extragala  | \$1000000000000000000000000000000000000                                                        |        |
| Figure 10          | \$1000000000000000000000000000000000000                                                        |        |