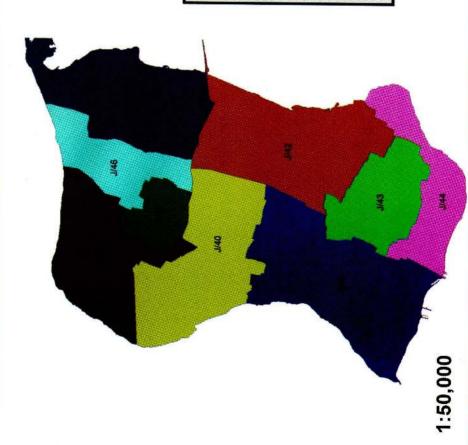

Figure 1: Divisional Wise Area (sq.km) -Table 1.1

Table 1.1: Area of Jaffna District - 2015

| S.N | Divisional Secretariats | Total Area<br>(sq.km) | Total Area<br>(ha) | Total Area<br>(acre) |
|-----|-------------------------|-----------------------|--------------------|----------------------|
| 1   | Delft                   | 48.09                 | 4,809.00           | 11,878.23            |
| 2   | Islands South           | 85.08                 | 8,508.00           | 21,014.76            |
| 3   | Islands North           | 32.52                 | 3,252.00           | 8,032.44             |
| 4   | Karainagar              | 23.08                 | 2,308.00           | 5,700.76             |
| 5   | Jaffna                  | 10.74                 | 1,074.00           | 2,652.78             |
| 6   | Nallur                  | 34.67                 | 3,467.00           | 8,563.49             |
| 7   | Valikamam South West    | 47.53                 | 4,753.00           | 11,739.91            |
| 8   | Valikamam West          | 46.22                 | 4,622.00           | 11,416.34            |
| 9   | Valikamam South         | 31.95                 | 3,195.00           | 7,891.65             |
| 10  | Valikamam North         | 61.54                 | 6,154.00           | 15,200.38            |
| 11  | Valikamam East          | 105.04                | 10,504.00          | 25,944.88            |
| 12  | Thenmaradchy            | 222.70                | 22,270.00          | 55,006.90            |
| 13  | Vadamaradchy South West | 91.14                 | 9,114.00           | 22,511.58            |
| 14  | Vadamaradchy North      | 36.51                 | 3,651.00           | 9,017.97             |
| 15  | Vadamaradchy East       | 135.20                | 13,520.00          | 33,394.40            |
|     | Total                   | 1,012.01              | 101,201.00         | 249,966.47           |