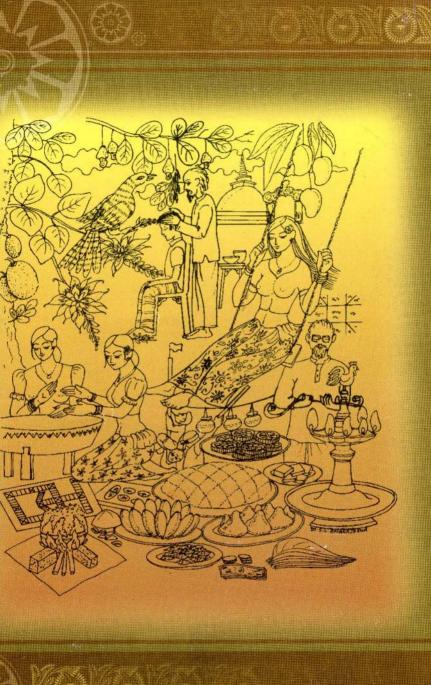

#### புதுவருடப்பிறப்பு சுபகருமங்கள்

இப்புண்ணியகாலத்தில் சகலரும் மூலிகைகளைக் கொண்டு தயாரிக்கப்பட்ட மருந்துநீரை பெரியோரைக் கொண்டு உள்ளன்போடு வடக்கு, கிழக்குமுகமாகப்பார்த்து நின்று தலையில் விளா இலையும், காலில் கடப்பமிலையும் வைத்து ஸ்நானஞ் செய்து, மஞ்சள் நிறப்பட்டாயினும், அல்லது மஞ்சள்கரை வைத்த வெள்ளைப் புது வஸ்திரமாயினுந்தரித்து புஷ்பராகம் சேர்ந்திழைக்கப்பெற்ற ஆபரணங்களை அணிந்து, விநாயகர் முதலிய இஷ்டகுல தெய்வங்களைத் தரிசனம் செய்து, இயன்ற தானாதிகள் வழங்கி குரு, பெற்றோர் முதலியோரை வணங்கி அவர்களின் ஆசிபேறவேண்டும்.

#### மருத்துநீர்:

தாழம்பூ, தாதுமாதுளம் பூ, தாமரைப்பூ, துளசி, வில்வம், அறுகு, பால், கோமயம், கோசலம், கோரோசணை, குங்குமப்பூ, பச்சைக்கற்பூரம், மஞ்சள் சுக்கு, திற்பலி ஆகியவற்றை சுத்த ஜலத்தில் இட்டுக்காய்ச்சிய கஷாயமாகும்.

#### உணவு:

புது வருடத்தில் பால், தயிர், தேன், வேப்பம்பூ முதலியவற்றுடன் அறுசுவைப் பதார்ந்தங்களையும் இனசனபந்துக்களுடன் இருந்து அருந்துவது சிறப்பானதாகும்.

# ஆரோக்கியம் பெரும்லாபம் நோயற்ற வாழ்வு உத்தம லாபம்

பண்டைய காலம் தொட்டு சிங்கள இந்து புதுவருட சம்பிரதாயங்களுள் முக்கிய இடம் பெறுவது "தலைக்கு எண்ணெய் வைக்கும் மங்கள வைபவமாகும். மருத்துவ குணமுள்ள மூலிகைகளைக் கொண்டு செய்யப்பட்ட "நானு" என்னும் மருந்து மூலிகைத்தூளை தலையில் சுபவேனையில் பூசி புதுவருடத்தில் குளிப்பதாவது, முன்னையோர் இந்த மருத்துவ குணங்களில் வைத்த நம்பிக்கைபேயாகும்.

வருடம் பூராக நோயின்றி வழ, சுபவேளையில் எம் மக்களனைவருடனும் இணைந்து இவ் விகாரை பூமியில் காலுக்கும், சிரசுக்கும் மூலிகையிலைகளை வைத்து, பொருத்தமான வஸ்திரம் அணிந்து "பிரித்" பாராயணம் பண்ணி தலைக்கு எண்ணெய் வைப்பது. மிகத் தொன்மையான காலம் தொட்டு ராஜராஜ சக்கரவர்த்தி காலம் தொட்டு அரச அனுசரணையுடனேயேயாகும்.