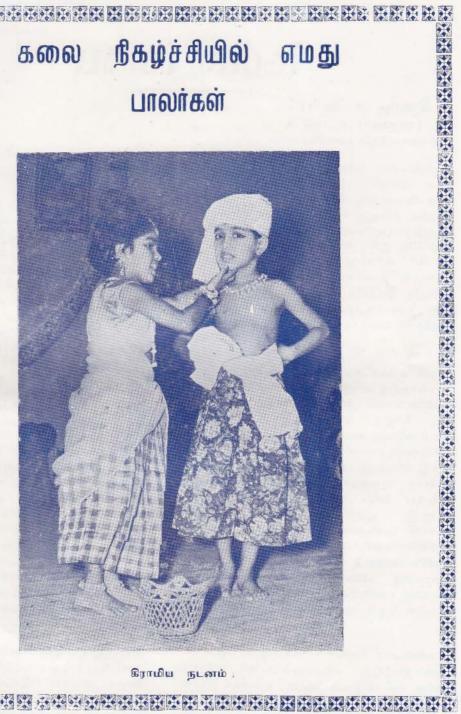

யாலர் பாடசாலையின் அடிப்படைத் தத்துவத்தைச் சரியாக விளங்கிக்கொள்ளாத பாலர் பாடசாலைகளினால் ஆக்கத்திலும் பார்க்க அழிவே கூட ஏற்படுகின்றது.

> '' எந்தக் குழந்தையும் நல்ல குழந்தைதான் மண்ணில் பிறக்கையிலே அவன் நல்லவராவதும் தியவராவதும்