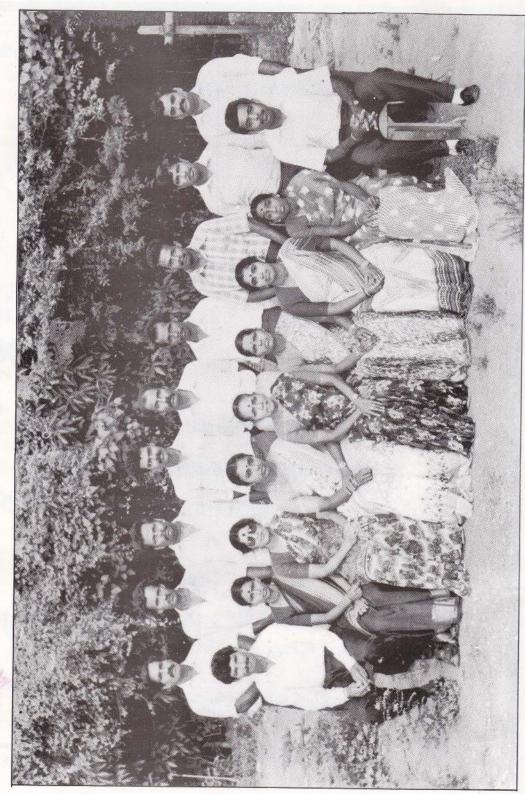

### வெள்ளி விழா மலர்க்குழு - 1995

இருப்பவர்கள்

செல்வி. கு. ஜெயகௌரி

இடமிருந்து:-

திரு. இர**ா**. ஸ்ரீதரன் (கழகப் பத்திராதியர்)

தெல்வி. க. மைதிலி B. A. (Hons) (பதிப்பாசிரியர்)

நிற்பவர்கள்: இடமிருந்து

திரு. த. தருமராசா

திரு: சி. முருகையா (உப தலைவர்)

திரு. க. ஜெகதீள்வரன்

தரு. ம. இரகுநாதன் M·A.

(முதுநிலை விரிவுரையாளர், யாழ். பல்கலைக்கழகம்)

special alga workey - 1995