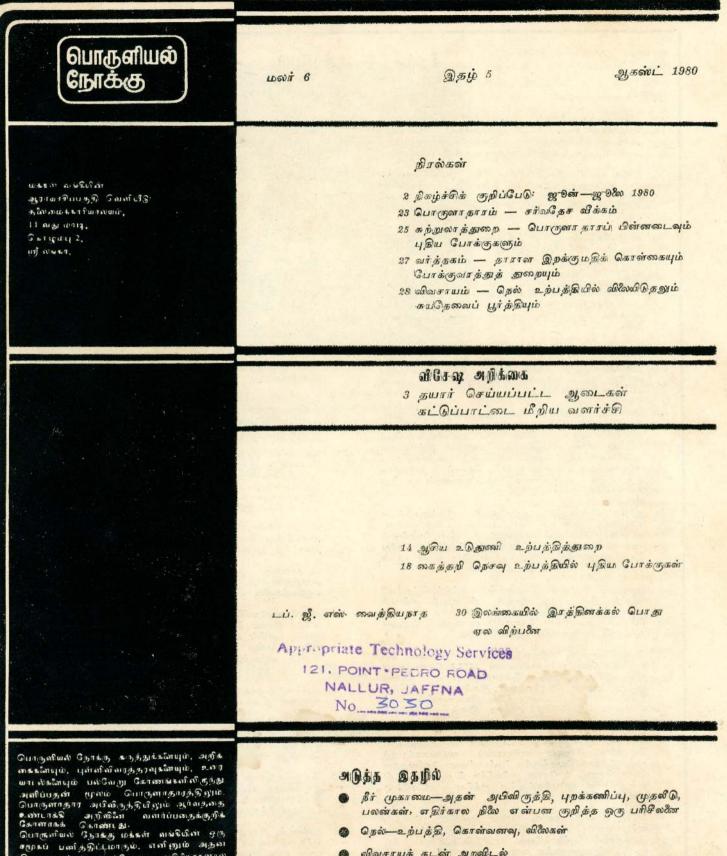

### ரற்றுமதிக்கான துணி உற்பத்தி

பாரிய கொழும்பு பொரு னாதா ச ஆணேக்குழுப் பகுதிக்குள் 1978ல் தொழிற் ் நிறுவப்பட்டதையடுத்து சாலேகள் இலங் கையின் தயார் செய்யப்பட்ட ஆடைக் கைத் தொழில் ஒரு புதிய கட்டத்தையடைந் த து. கட்டுநாயக்காலில் அமைந்துள்ள 13 தொழிற்சாலேகளில் 9 தொழிற்சாலேகள் ஏற்றுமதிக்கான உற்பத்தியைத் தொடங்கி விட்டன முதலீட்டு ஊக்குவிப்பு வலயம் ஜவுளித்துறை மீதான வெளிநாட்டு முதலிட் டாளர்களேக் கவர்ந்திழுப்பதாக இருந்தது. இத்தொழிற்சாலேகள் நவீன தொழில் 511 பங்களேக் கொண்டிருப்பதுடன் மிசு இறுக்க மான தாக்கட்டுப்பாட்டு முறைகளும் பின் பின்பற்றப்பட்டு வருகின்றன (வலது பக் கத்திலிருக்கும் படம் காட்டுவது GUTW) கண்காணிப்பு மட்டத்தில் வெளி நாட்டு தொழில் நுட்பவியலாளர் பணிபுரிந்து வரு கின் றனர்

இடது புறத்திலும், கீழேயும் இருக்கும் படங்கள் இரு தொழிற்சாலேகளின் உட்பகுதி யைக் காட்டுகின்றன; வலயத்தின் முதல் ஏற்றுமதி எல் எம். கே. பிசவுண் நிறுவனத் தால் செய்யப்பட்டது; (கீழே) முதலிட்டா ளர்கள் அல்லது வர்த்தக ஆலோசகர்கள் இவ்வலயத்துக்கு அடிக்கடி விஜயம் செய் கிண்றனர்.