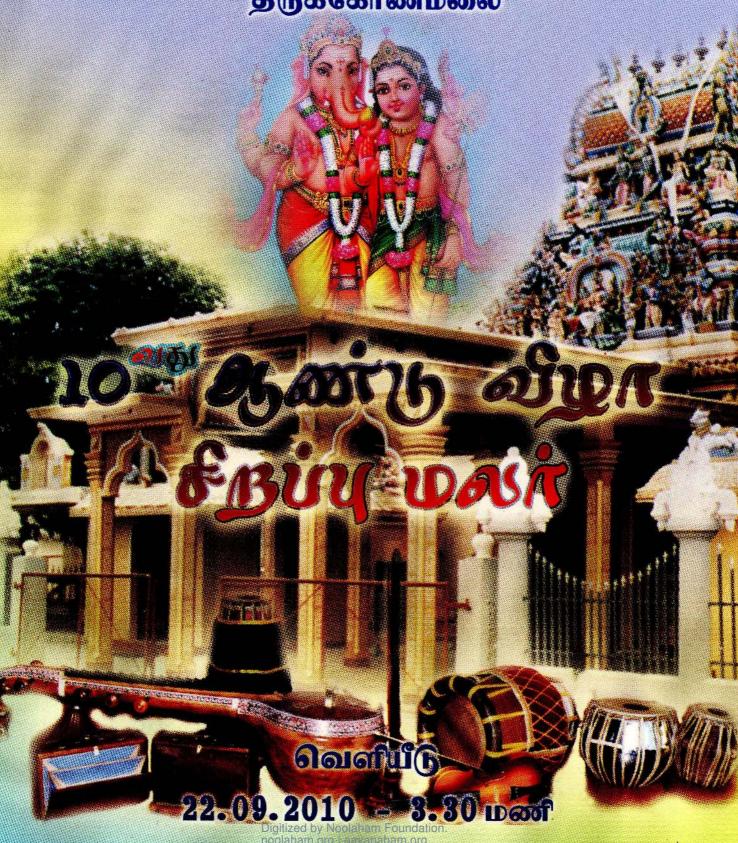

# Sympositemental Sympositement of the contraction of

அருள்மிகு முத்துக்குமாரசுவாமி தேவஸ்தானம்

> பத்தாலது ஆண்டு சிறப்பு வழர 2010

> > த்தத்: 22.09.2010

காலம் : மானல் 3.00

SLO

அருற்கு முத்துக்குமாரசுவாம்

தேவஸ்தானு திருமுனு மண்டபம்

# பத்தாவது ஆண்டு சிறப்பு விழா : 2010 இசை நடன கலாலயம்

அருள்மிகு முத்துக்குமார்கவாமி தேவஸ்தானம் திருக்கோணமலை

இடம் : அருள்மிகு முத்துக்குமாரசுவாமி தேவஸ்தான திருமண மண்டபம் திகதி : 22.09.2010 காலம் : மாலை 3.30 மணி