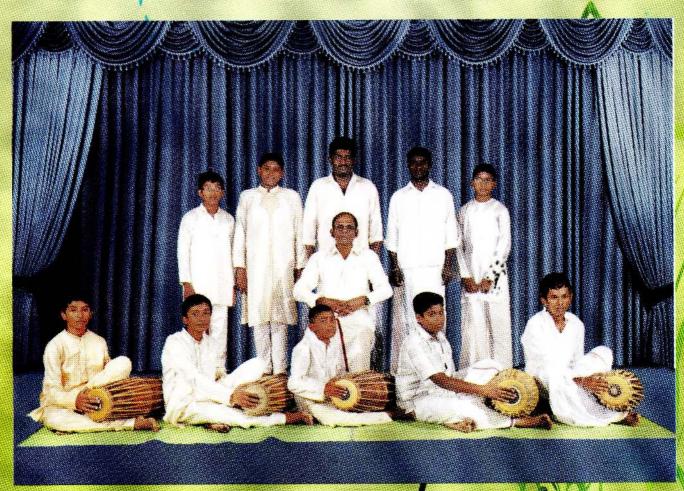

படிப்போடு பக்தியும் வாழ்விற்கு தேவை என்பதை மாணவர் ஏற்றுக்கொண்டமையை இக்களப் பயணத்தின் மூலம் காணக்கூடியதாக இருந்தது. திருக்கேதீஸ்வரத்தில் இருந்து மன்னார் சென்று திரும்பி வரும் வழியில் மடுமாதா ஆலயத்திற்கும் சென்றுவழிபட்டு வந்தமை கலாலயத்திற்குக் கிடைத்த ஒரு பெரும் பேறு எனலாம். கலாலயத்தில் பயிலும் கிறிஸ்தவ மாணவரும், இந்துமாணவரும் சனாதன தர்மத்தை கடைப்பிடிப்பதற்கு ஒரு கால் கோளாக இக்களப்பயணம் அமைந்தது என்று சொன்னால் அது மிகையாகாது. இக்கலாலயத்தில் வார நாட்களில் மாலை 3.00 மணி முதல் 5.00 மணி வரையிலும் வார இறுதி நாட்களில் காலையிலும் மாலையிலும் வகுப்புகள் நடைபெறுவதும் மாணவர் பயிலும் மற்றும் பயிற்சி பெறும் வாத்தியங்கள் யாவும் ஒரு அலுவலர் உதவியுடன் பேணப்பட்டு வருவதும், பாடசாலைக் கற்கை நெறிகட்குப் பாதிப்பு ஏற்படாத வகையில் மாணவர் விருப்புடன் பாடங்களைப் பயில்வதும் குறிப்பிடத்தக்க அம்சங்களாகும். அருள்மிகு முத்துக்குமார சுவாமி தேவஸ்தானம் அனேகமான வாத்தியங்களை மாணவர்களின் பாவனைக்கு வழங்கியுள்ளது. அத்துடன் அருள்மிகு பத்திரகாளி அம்மன் தேவஸ்தானமும் மூன்று வயலின் வாத்தியங்களை வழங்கியமையையும் திருமதி. மனோ தியாகராஜா அவர்கள் வீணை லன்றை அன்பளிப்புச் செய்தமையையும் திரு.விக்னேஸ்வரன் அவர்கள் வயலின் ஒன்றினை வழங்கியமையையும் நன்றியுடன் நினைத்துப் பார்க்கின்றோம். மேலும் சுவிச்சலாந்து நாட்டில் நிறுவியுள்ள திருக்கோணேஸ்வரா நடனாலயத்தின் ஸ்தாபகரும் நிர்வாகியுமான, திருமதி. மதிவதனி சுதாகரன் அவர்கள் கலாலயத்திற்கு மனமுவந்து அளித்த மின் உபகரணத்தையும் பரதநாட்டிய மாணவருக்கான தைத்த ஆடைகளையும் அன்பளிப்பு செய்தமையை நினைத்து அவருக்கு இகயபூர்வமான நன்றிகளை தெரிவிப்பதில் மகிழ்ச்சி அடைகின்றோம். எமது மாணவர் தொடர்ச்சியான இசை நடனப்பயிற்சிகளைப் பெற்று வட இலங்கை சங்கீத சபைப்பரீட்சைகளில் தோற்றி மிகச் சிறந்த பெறுபேறுகளைப் பெற்று எமது கலாலயத்திற்குப் பெருமை சேர்த்துள்ளனர். பரீட்சைக்குத் தோந்றும் மாணவர்களுக்கு அந்தந்தத் துறைகளில் தேர்ச்சி பெற்ற ஆசிரியர்கள் பாடத்திட்டத்திற் கமைவாக பாடங்களைப் பயிற்றுவிக்கின்றனர். கடந்த இரண்டு வருடங்களாக எமது கலாலயத்தில் 4ம் தரப் பரீட்சையில் முதல் தர சித்தி பெற்ற செல்வி. நீருஜா சுப்ரமணியமும், அவருடன் இணைந்து செல்வி. நர்மதா பாஸ்கரனும் தரம் ஒன்றில் பயிலும் மாணவர்கட்கு கந்பிக்கும் ஆற்றலைப் பெற்றிருப்பது மகிழ்விற்குரிய விடயமாகும். இதே போல் வீணை இசையைக் கற்பித்த செல்வன். தவனேஸ்வரன் ஜெயந்தனும் 4ம் தரம் வரை பயின்றவர் என்பது குறிப்பிடத்தக்கது. தற்போது இவர் பல்கலைக்கழகத்தில் மருத்துவ துறையில் கற்கை நெறியை மேற்கொள்வதால் தொடர்ந்து கற்பிக்க இயலாதுள்ளது. ஆயினும் அவ்வப்போது இவர் கலாலய நிகழ்வுகளில் பங்கு பெறுவது பாராட்டிற்குரியது.

ஒவ்வொரு துறைக்கும் ஆசிரியப் பெருந்தகைகள் பயிற்சிகளை வழங்கினாலும் பரீட்சை சமயங்களிலும். மற்றும் தேவைப்படும் போதும் காலை முதல் இரவு வரை முழு மாணவர்களது பாடங்களையும் அவர்கள் பாடும் வாசிக்கும் முறைகளையும் தனது நேர் பார்வையில் வைத்து கண்ணும் கருத்துமாக பயிற்றுவிக்கும் எமது கலாலய நிர்வாகி திருமதி. விஜயகுமாரி தவசிலிங்கம் அவர்களின் சேவை அளவிடமுடியாத அளப்பெரும் சேவையாகும். இசை கூறும் நல்லுலகமும் பயிற்சி பெற்ற இளம் சமுதாயமும் அவரை என்றும் மறந்து விடாது நினைவிற் கொள்ளும்.