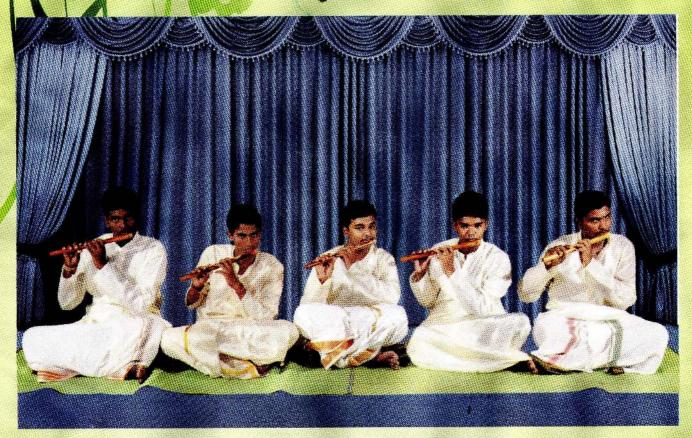

ஒவ்வொரு வருடமும் தைப்பூசத்திற்கும், விஐய தசமிக்கும் கூடும் புதிய மாணவர்களின் வருகையால் கலாலயம் புது மெருகுடனும் கலகலப்புடனும் தன் கலைப்பயணத்தை நோக்கி நடைபயில்கிறது. வாய்ப்பாட்டு, வயலின், வீணை, மிருதங்கம், புல்லாங்குழல் பண்ணிசை மட்டுமன்றி பரதத்திலும் மாணவர் பங்களிப்பு கணிசமாக வளர்ச்சி கண்டுள்ளது. எமது இளைய தலைமுறைக்கு இலவசமாக இசைநடனக் கலைகளைப் பயிற்றுவிக்கும் முகமாக இக்கலைகளில் சிறந்த விற்பன்னர்களின் கூட்டுறவால் அவர்தம் சேவையால் பல மாணவ மாணவிகளை தன்னகத்தே கொண்டு அவர் தம் பெறுபேறுகளால் பெருமிதம் கொள்கின்றது. பரீட்சைக்குத் தோற்றுவது மட்டுமன்றிப் பல கலை நிகழ்ச்சிகளையும் அரங்கேற்றிப் பாராட்டைப் பெற்றவர்கள் நம் கலாலய மாணவமணிகள். இத்தருணத்தில் நம் கலாலயம் கடந்து வந்த பாதையைத் திரும்பிப் பார்க்கும்

அடிப்படை கல்வித்துறை பிரிவால் (BESU-GTZ) நடத்தப்பட்ட தமிழ் சிங்கள நல்லுறவைப் பேணும் கலாசார நிகழ்வான நாத நர்த்தன சங்கமம் விழாவில் எமது மாணவர் கர்நாடக இசையையும், சிங்கள மாணவர் ஹிந்துஸ்தானி இசையையும் இணைந்து வாசித்தமை பாராட்டிற்குரியது. பயிற்சிகள் நடைபெறும் போது தமிழ் சிங்கள மாணவர்கள் தம்முள்ளே வாத்தியங்களைப் பரிமாறி வாசித்து மகிழ்ந்த நிகழ்வு இசைக்கு மொழி இல்லை என்ற வாக்கியத்தை நிதர்சனமாக நமக்குத் தெளிவுபடுத்தியது. இதில் பங்குபற்றியவர்கள் திருக்கோணமலை, சீனன்குடா, கந்தளாய் பிரதேச மாணவர்கள் என்பது குறிப்பிடத்தக்கது. பாடல் மட்டும் இசைத்ததோடு நின்று விடவில்லை. தனித்தாள வாத்திய நிகழ்ச்சியில் இவர்கள் இசைத்தவை மனதிற்கு மட்டுமன்றி 'தேன் வந்து பாயுது காதினிலே' என செவிக்கும் இன்பத்தைத் தந்தார்கள். மாணவர்களது கலை ஆர்வத்திற்கு ஊக்கமளிக்கும் வகையில் கலாலய ஆசிரியர்களும் பல்வேறு நிகழ்வுகளில் பங்கேற்க வழி சமைத்துள்ளனர். மாணவர்கள் தத்தமது பாடசாலையில் பல்வேறு இசைசார்ந்த நிகழ்வுகளில் பங்கு பெறுவதற்கு கலாலயத்தில் பெறும் பயிற்சிகள் உறுதுணையாக இருப்பது மறுக்கமுடியாத ஒன்றாகும். ஸ்ரீ கோணேஸ்வரா இந்துக்கல்லூரியில் வைபவங்களில் இன்னியம் வரவேற்பு நிகழ்ச்சியாக நடைபெற்று வருவது வழக்கம். இன்னியத்திற்கான பிரதான இசை வாத்தியங்களான நாதஸ்வரம், ஆர்மோனியம், புல்லாங்குழல் ஆகிய வாத்தியங்களின் இசைப்பயிற்சிகளை கலாலயம் இன்றுவரை வழங்கி வருகின்றது என்பது குறிப்பிடத்தக்கதாகும்.