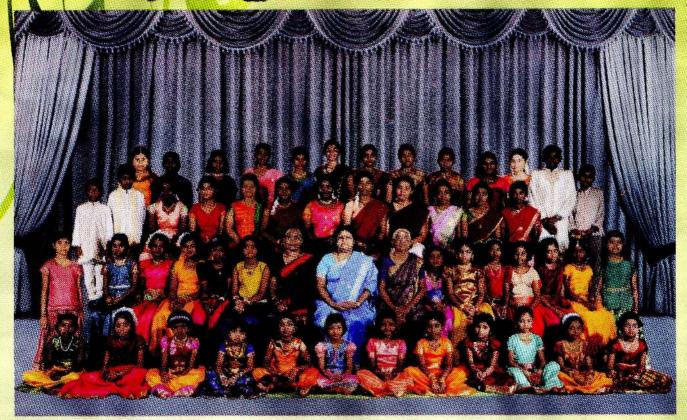

ஒவ்வொரு வருடமும் தைப்பூசத்திற்கும், விஐய தசமிக்கும் கூடும் புதிய மாணவர்களின் வருகையால் கலாலயம் புது மெருகுடனும் கலகலப்புடனும் தன் கலைப்பயணத்தை நோக்கி நடைபயில்கிறது. வாய்ப்பாட்டு, வயலின், வீணை, மிருதங்கம், புல்லாங்குழல் பண்ணிசை மட்டுமன்றி பரதத்திலும் மாணவர் பங்களிப்பு கணிசமாக வளர்ச்சி கண்டுள்ளது. எமது இளைய தலைமுறைக்கு இலவசமாக இசைநடனக் கலைகளைப் பயிற்றுவிக்கும் முகமாக இக்கலைகளில் சிறந்த விற்பன்னர்களின் கூட்டுறவால் அவர்தம் சேவையால் பல மாணவ மாணவிகளை தன்னகத்தே கொண்டு அவர் தம் பெறுபேறுகளால் பெருமிதம் கொள்கின்றது. பரீட்சைக்குத் தோற்றுவது மட்டுமன்றிப் பல கலை நிகழ்ச்சிகளையும் அரங்கேற்றிப் பாராட்டைப் பெற்றவர்கள் நம் கலாலய மாணவமணிகள். இத்தருணத்தில் நம் கலாலயம் கடந்து வந்த பாதையைத் திரும்பிப் பார்க்கும்

படிப்போடு பக்தியும் வாழ்விற்கு தேவை என்பதை மாணவர் ஏற்றுக்கொண்டமையை இக்களப் பயணத்தின் மூலம் காணக்கூடியதாக இருந்தது. திருக்கேதீஸ்வரத்தில் இருந்து மன்னார் சென்று திரும்பி வரும் வழியில் மடுமாதா ஆலயத்திற்கும் சென்றுவழிபட்டு வந்தமை கலாலயத்திற்குக் கிடைத்த ஒரு பெரும் பேறு எனலாம். கலாலயத்தில் பயிலும் கிறிஸ்தவ மாணவரும், இந்துமாணவரும் சனாதன தர்மத்தை கடைப்பிடிப்பதற்கு ஒரு கால் கோளாக இக்களப்பயணம் அமைந்தது என்று சொன்னால் அது மிகையாகாது. இக்கலாலயத்தில் வார நாட்களில் மாலை 3.00 மணி முதல் 5.00 மணி வரையிலும் வார இறுதி நாட்களில் காலையிலும் மாலையிலும் வகுப்புகள் நடைபெறுவதும் மாணவர் பயிலும் மற்றும் பயிற்சி பெறும் வாத்தியங்கள் யாவும் ஒரு அலுவலர் உதவியுடன் பேணப்பட்டு வருவதும், பாடசாலைக் கற்கை நெறிகட்குப் பாதிப்பு ஏற்படாத வகையில் மாணவர் விருப்புடன் பாடங்களைப் பயில்வதும் குறிப்பிடத்தக்க அம்சங்களாகும். அருள்மிகு முத்துக்குமார சுவாமி தேவஸ்தானம் அனேகமான வாத்தியங்களை மாணவர்களின் பாவனைக்கு வழங்கியுள்ளது. அத்துடன் அருள்மிகு பத்திரகாளி அம்மன் தேவஸ்தானமும் மூன்று வயலின் வாத்தியங்களை வழங்கியமையையும் திருமதி. மனோ தியாகராஜா அவர்கள் வீணை லன்றை அன்பளிப்புச் செய்தமையையும் திரு.விக்னேஸ்வரன் அவர்கள் வயலின் ஒன்றினை வழங்கியமையையும் நன்றியுடன் நினைத்துப் பார்க்கின்றோம். மேலும் சுவிச்சலாந்து நாட்டில் நிறுவியுள்ள திருக்கோணேஸ்வரா நடனாலயத்தின் ஸ்தாபகரும் நிர்வாகியுமான, திருமதி. மதிவதனி சுதாகரன் அவர்கள் கலாலயத்திற்கு மனமுவந்து அளித்த மின் உபகரணத்தையும் பரதநாட்டிய மாணவருக்கான தைத்த ஆடைகளையும் அன்பளிப்பு செய்தமையை நினைத்து அவருக்கு இகயபூர்வமான நன்றிகளை தெரிவிப்பதில் மகிழ்ச்சி அடைகின்றோம். எமது மாணவர் தொடர்ச்சியான இசை நடனப்பயிற்சிகளைப் பெற்று வட இலங்கை சங்கீத சபைப்பரீட்சைகளில் தோற்றி மிகச் சிறந்த பெறுபேறுகளைப் பெற்று எமது கலாலயத்திற்குப் பெருமை சேர்த்துள்ளனர். பரீட்சைக்குத் தோந்றும் மாணவர்களுக்கு அந்தந்தத் துறைகளில் தேர்ச்சி பெற்ற ஆசிரியர்கள் பாடத்திட்டத்திற் கமைவாக பாடங்களைப் பயிற்றுவிக்கின்றனர். கடந்த இரண்டு வருடங்களாக எமது கலாலயத்தில் 4ம் தரப் பரீட்சையில் முதல் தர சித்தி பெற்ற செல்வி. நீருஜா சுப்ரமணியமும், அவருடன் இணைந்து செல்வி. நர்மதா பாஸ்கரனும் தரம் ஒன்றில் பயிலும் மாணவர்கட்கு கந்பிக்கும் ஆற்றலைப் பெற்றிருப்பது மகிழ்விற்குரிய விடயமாகும். இதே போல் வீணை இசையைக் கற்பித்த செல்வன். தவனேஸ்வரன் ஜெயந்தனும் 4ம் தரம் வரை பயின்றவர் என்பது குறிப்பிடத்தக்கது. தற்போது இவர் பல்கலைக்கழகத்தில் மருத்துவ துறையில் கற்கை நெறியை மேற்கொள்வதால் தொடர்ந்து கற்பிக்க இயலாதுள்ளது. ஆயினும் அவ்வப்போது இவர் கலாலய நிகழ்வுகளில் பங்கு பெறுவது பாராட்டிற்குரியது.

மேலும் எமது கலாலயத்தில் பயின்ற மாணவிகள் பல்கலைக்கழகங்களிலும் இசைத்துறையில் கல்வி பயில்கிறார்கள் என்பதும் குறிப்பிடத்தக்க ஒரு அம்சமாகும். 2008ல் ஒரு மாணவியும், 2009ல் எட்டு மாணவிகளும் 2010ல் மூன்று மாணவிகளும் மட்டக்களப்பு, யாழ்ப்பாண பல்கலைக்கழகங்களில் இசைத்துறையில் உயர்கல்வியைக் கற்று வருகிறார்கள். அதுமட்டுமன்றி, கல்வியியற் கல்லூரியிலும் ஒரு மாணவி இசைக்கல்வியைக் கற்றுத்தேறித் தனது பாடநெறியை நிறைவு செய்துள்ளார் என்பதும் குறிப்பிடத்தக்கது. எமது கலாலய வாய்ப்பாட்டிசை நிகழ்வுகட்கு எமது மாணவரே பக்க வாத்தியம் வாசித்து அணிசேர் கலைஞர்களாக இருப்பதும் பெருமைக்குரிய ஒரு விடயமாகும்.