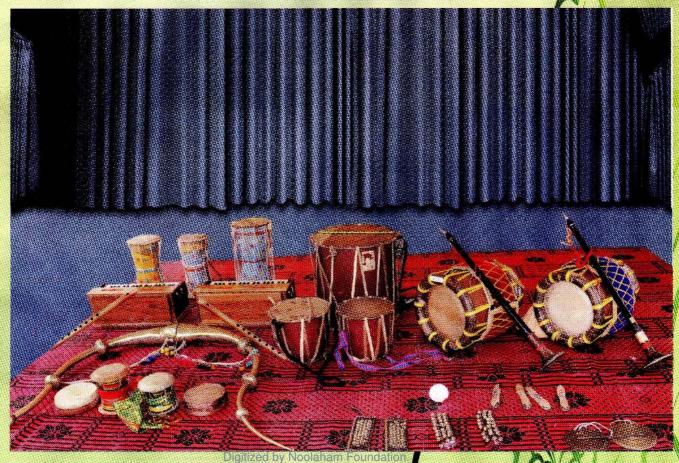

ஒவ்வொரு வருடமும் தைப்பூசத்திற்கும், விஐய தசமிக்கும் கூடும் புதிய மாணவர்களின் வருகையால் கலாலயம் புது மெருகுடனும் கலகலப்புடனும் தன் கலைப்பயணத்தை நோக்கி நடைபயில்கிறது. வாய்ப்பாட்டு, வயலின், வீணை, மிருதங்கம், புல்லாங்குழல் பண்ணிசை மட்டுமன்றி பரதத்திலும் மாணவர் பங்களிப்பு கணிசமாக வளர்ச்சி கண்டுள்ளது. எமது இளைய தலைமுறைக்கு இலவசமாக இசைநடனக் கலைகளைப் பயிற்றுவிக்கும் முகமாக இக்கலைகளில் சிறந்த விற்பன்னர்களின் கூட்டுறவால் அவர்தம் சேவையால் பல மாணவ மாணவிகளை தன்னகத்தே கொண்டு அவர் தம் பெறுபேறுகளால் பெருமிதம் கொள்கின்றது. பரீட்சைக்குத் தோற்றுவது மட்டுமன்றிப் பல கலை நிகழ்ச்சிகளையும் அரங்கேற்றிப் பாராட்டைப் பெற்றவர்கள் நம் கலாலய மாணவமணிகள். இத்தருணத்தில் நம் கலாலயம் கடந்து வந்த பாதையைத் திரும்பிப் பார்க்கும்

அடிப்படை கல்வித்துறை பிரிவால் (BESU-GTZ) நடத்தப்பட்ட தமிழ் சிங்கள நல்லுறவைப் பேணும் கலாசார நிகழ்வான நாத நர்த்தன சங்கமம் விழாவில் எமது மாணவர் கர்நாடக இசையையும், சிங்கள மாணவர் ஹிந்துஸ்தானி இசையையும் இணைந்து வாசித்தமை பாராட்டிற்குரியது. பயிற்சிகள் நடைபெறும் போது தமிழ் சிங்கள மாணவர்கள் தம்முள்ளே வாத்தியங்களைப் பரிமாறி வாசித்து மகிழ்ந்த நிகழ்வு இசைக்கு மொழி இல்லை என்ற வாக்கியத்தை நிதர்சனமாக நமக்குத் தெளிவுபடுத்தியது. இதில் பங்குபற்றியவர்கள் திருக்கோணமலை, சீனன்குடா, கந்தளாய் பிரதேச மாணவர்கள் என்பது குறிப்பிடத்தக்கது. பாடல் மட்டும் இசைத்ததோடு நின்று விடவில்லை. தனித்தாள வாத்திய நிகழ்ச்சியில் இவர்கள் இசைத்தவை மனதிற்கு மட்டுமன்றி 'தேன் வந்து பாயுது காதினிலே' என செவிக்கும் இன்பத்தைத் தந்தார்கள். மாணவர்களது கலை ஆர்வத்திற்கு ஊக்கமளிக்கும் வகையில் கலாலய ஆசிரியர்களும் பல்வேறு நிகழ்வுகளில் பங்கேற்க வழி சமைத்துள்ளனர். மாணவர்கள் தத்தமது பாடசாலையில் பல்வேறு இசைசார்ந்த நிகழ்வுகளில் பங்கு பெறுவதற்கு கலாலயத்தில் பெறும் பயிற்சிகள் உறுதுணையாக இருப்பது மறுக்கமுடியாத ஒன்றாகும். ஸ்ரீ கோணேஸ்வரா இந்துக்கல்லூரியில் வைபவங்களில் இன்னியம் வரவேற்பு நிகழ்ச்சியாக நடைபெற்று வருவது வழக்கம். இன்னியத்திற்கான பிரதான இசை வாத்தியங்களான நாதஸ்வரம், ஆர்மோனியம், புல்லாங்குழல் ஆகிய வாத்தியங்களின் இசைப்பயிற்சிகளை கலாலயம் இன்றுவரை வழங்கி வருகின்றது என்பது குறிப்பிடத்தக்கதாகும்.