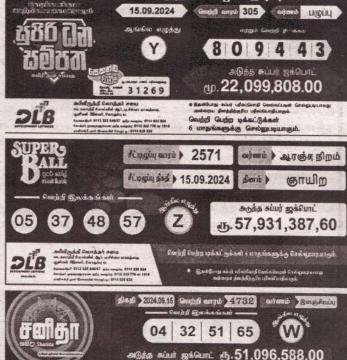

#### புலமைப்பரிசில் பெறுபேறுகள் 40 நாட்களில் வெளியாகும்

#### பரீட்சை ஆணையாளர் தெரிவிப்பு

(கொழும்பு)

5 ஆம் தரப் புலமைப்பரிசில் பரீட்சை நேற்று நடைபெற்ற நிலையில் பரீட்சைப் பெறுபேறுகள் இன்னும் 40 நாட்களில் வெளியாகும் என பரீட்சை ஆணையாளர் நாயகம் அமித் ஜயசுந்தர தெரிவி த்துள்ளார்.

இந்த ஆண்டுக்கான புலமைப்பரிசில் பரீட் சையானது 2 ஆயிரத்து 849 மையங்களில் நடை பெற்றதுடன், 3 இலட்சத்து 23 ஆயிரத்து 879 மாணவர்கள் பரீட்சைக்கு தோற்றியிருந்தமை குறிப்பிடத்தக்கது. (5-7)