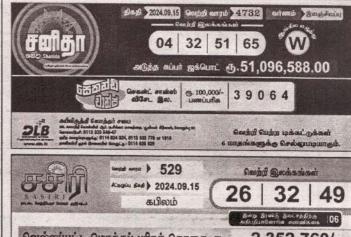

#### புலமைப்பரிசில் பெறுபேறுகள் 40 நாட்களில் வெளியாகும்

#### பரீட்சை ஆணையாளர் தெரிவிப்பு

(கொழும்பு)

5 ஆம் தரப் புலமைப்பரிசில் பரீட்சை நேற்று நடைபெற்ற நிலையில் பரீட்சைப் பெறுபேறுகள் இன்னும் 40 நாட்களில் வெளியாகும் என பரீட்சை ஆணையாளர் நாயகம் அமித் ஜயசுந்தர தெரிவி த்துள்ளார்.

இந்த ஆண்டுக்கான புலமைப்பரிசில் பரீட் சையானது 2 ஆயிரத்து 849 மையங்களில் நடை பெற்றதுடன், 3 இலட்சத்து 23 ஆயிரத்து 879 மாணவர்கள் பரீட்சைக்கு தோற்றியிருந்தமை குறிப்பிடத்தக்கது. (5-7)