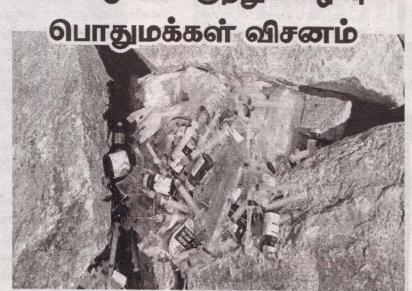

(வட்டக்கச்சி)

(யாழ்ப்பாணம்)

கட்சி வெளியிடவுள்ளது.

வட்டக்கச்சிப் பகுதியில் நேற்று முன்தினம் இரவு இடம்பெற்ற வாகன விபத்தில் 21 வயதான இளம் குடும்பஸ்தர் ஒருவர் உயிரிழந்துள்ளார்.

சம்பவம் தொடர்பில் தெரியவருவதாவது, இராமநாதபுரம் பொலிஸ் பிரிவுக்குட்பட்ட

வட்டக்கச்சி சில்வா வீதியில் நேற்று முன்தினம் இரவு 7.45 மணியளவில் மோட்டார் சைக்கிளில் பயணித்த குறித்த நபர் வீதியின் வளை வில் திரும்ப முற்பட்ட வேளை வேகக் 🔼 15