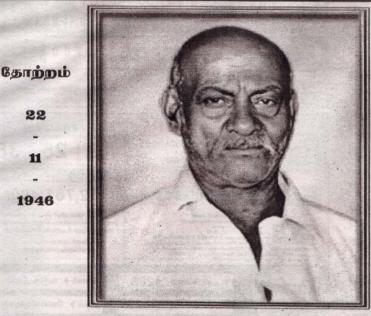

## மரண அறிவித்தல்

தோற்றம் 06 1962

திரு. வேலும்மயிலும் திருச்செல்வம் (கண்டி 115, சென்றல் மார்கட், V.K.V ஸ்ரோர் உரிமையாளர்)

பொலிகண்டியைப் பிறப்பிடமாகவும் கண்டியை வதிவிடமாகவும் கொண்ட வேலும்மயிலும் திருச்செல்வம் அவர்கள் 18.09.2024 புதன்கிழமை அன்று அமரத்துவம் அடைந்துவிட்டார்.

அன்னார் அமரர்களான வேலும்மயிலும் - செல்லம்மா தம்பதியினரின் அன்பு மகனும் மண்டைதீவைச் சேர்ந்த அமரர் இராசலிங்கம் மற்றும் ஞானாம்பிகை தம்பதியினரின் பாசமான மருமகனும் ஜெகதாம்பிகை (ஜெகதா - ஆசிரியர் கண்டி) அவர்களின் ஆருயிர்க் கணவரும் சுரபி அவர்களின் பாசமிகு அப்பாவும் அமரர்களான நாகராஜா, வசந்தமலர், இராமச்சந்திரன், நித்தியானந்தம் மற்றும் இன்பமலர், சோதிமலர், சிவமலர் ஆகியோரின் அன்புச் சகோதரனும் அமரர் கலைவாணி மற்றும் வரதன், ஞானவாணி, பகவதி, நந்தினி, அமரர் ராகவன்(கண்ணபிரான்) மற்றும் பைந்தமிழ்க்குமரன், பாலமுருகன் ஆகியோரின் பாசத்துக்குரிய மைத்துனரும் ஆவார்.

அன்னாரின் இறுதிக்கிரியைகள் 22.09.2024 நாளை ஞாயிற்றுக்கிழமை அன்று 'வாணிமஹால்' செல்வா வீதி, மண்டைதீவு - 6 என்ற முகவரியில் உள்ள இல்லத்தில் காலை 9.00 மணியளவில் மண்டைதீவு-06, செல்வா வீதியில் உள்ள இல்லத்தில் நடைபெற்று மு.ப11.00 மணியளவில் பூதவுடல் தகனக் கிரியைக்காக தலைக்கீரி இந்து மயானத்திற்கு எடுத்துச் செல்லப்படும். இவ்வறிவித்தலை உற்றார், உறவினர், நண்பர்கள் அனைவரும் ஏற்றுக் கொள்ளுமாறு கேட்டுக்கொள்கின்றோம்.