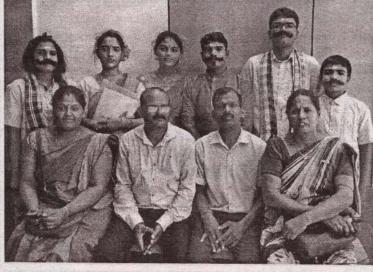

கிளிநொச்சி முருகானந்தா கல்லூரியின் விளை யாட்டுத்துறை மேம்பாட்டிற்காக ஜனகன் அறக்கட்டளையின் அனு சரணையில் சதுரங்க விளையாட்டிற்கான உப கரணங்கள் கடந்த புதன்கிழமை வழங்கி வைக் கப்பட்டன.

தேந் நிகழ்வில் ஓய்வுநிலை கோட்டக் கல்விப் பணிப்பாளர் வ.யோகநாதன், சதுரங்க சங்கத் தலைவர் தி.சிவரூபன், இந்துக் கல்லூரி பிரதி அதிபர் இ.சிவலிங்கம் மற்றும் ஜனகன் அறக் கட்டளை சார்பாக பரை கரைது சிறப்பித்தனர். படம்: கிருஷ்ணகுமார்