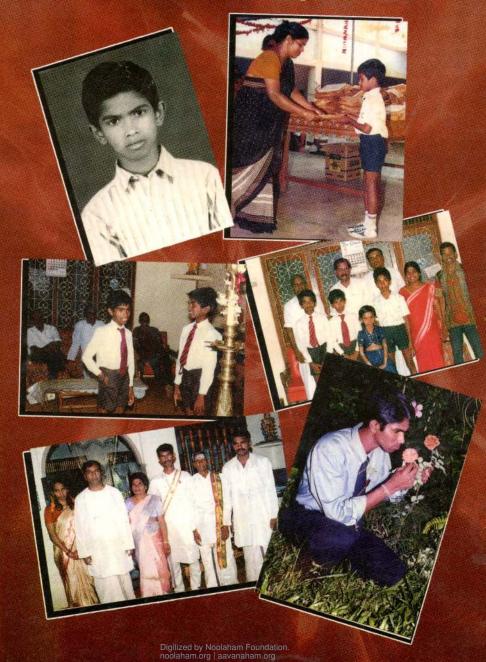

இத்தகைய செல்வச் செழிப்புள்ள இக்கிராமத்திலே வசித்து வந்த அமரர் கணரத்தினத்திற்கும் (முன்னாள் உதவிப் பணிப்பாளர், விளையாட்டுத்துறை) சிவனேசரத்தினத்திற்கும் (ஓய்வுபெற்ற பிரதி அதிபர், கொக்குவில் இந்துக் கல்லூரி) கனிஷ்ட புதல்வராக 1979ம் ஆண்டு ஆடி 21ம் நாள் அமரர் சுகந்தீபன் பிறந்தார். இவருக்கு பார்த்தீபன் (பொறியியலாளர்), பிரதீபன் (பொறியியலாளர்) எனும் இரு அண்ணன்மாரும் தர்ஷிகா (வங்கி உதவியாளர்) எனும் அன்புத் தங்கையும் உடன் பிறப்புக்களாகும். இவர் தனது ஆரம்பக் கல்வியை யாழ் இந்து ஆரம்பப் பாடசாலையில் பயின்றார். 5ம் தர புலமைப் பரிசில் பரீட்சையில் சித்தி பெற்றார். அத்துடன் யா/ இந்துக் கல்லூரியில் 6ம் ஆண்டிற்கான அனுமதிப் பரீட்சையில் 1348 பேரில் முதுலாவது மாணவனாக தேர்ந்தெடுக்கப்பட்டார். மற்றும் யா/ பரியோவான் கல்லூரியிலும் 6ம் ஆண்டு அனுமதிப் பரீட்சையில் மிகச் சிறந்த பெறுபேற்றைப் பெற்று இடைநிலைக் கல்வியையும் உயர்தரக் கல்வியையும் யா / பரியோவான் கல்லூரியிலேயே கற்று வந்தார். இவர் அக்கல்லூரியில் கல்வி பயிலும் காலத்தில் விளையாட்டுக்கள் கடற்சாரணர் மற்றும் கழங்களிலும் தலைமைதாங்கித் தனது தீறமைகளை வெளிப்படுத்தி னார். இவர் பாடசாலை துடுப்பாட்ட அணியில் சேரவிரும்பினார். தந்தையார் தன்னைப்போல் விளையாட்டில் கூடிய ஆர்வம் காட்டாதிருக்க அவர் வீட்டிலே அருகிலுள்ள மைதானத்தில் விளையாடுவதற்காக ஒரு தரமான துடுப்பு வாங்கிக் கொடுத்தார். தந்தையார் இதனை வாங்கிக் கொடுத்ததும் அளவில்லா ஆனந்தமடைந்த இவர் அண்ணன்மாருடன் விளையாடினார்.

பள்ளிப் பருவத்தில் வீட்டிலும் செல்லமாக இருப்பார். தாய்மாமனார் காலஞ்சென்ற பேராசிரியர் மகேஸ்வரனுக்கும் செல்லப்பிள்ளை. பேராசிரியர் தன் வீட்டிற்கு முன்னால் போகும்போது "நீங்கள் பல்கலைக்கழகத்திற்குத்தான் பேராசிரியர் எங்களுக்கல்ல" என்றும் வேறு நக்கல்களும் கூறி ஒழித்து விடுவார். பேராசிரியர் கூறுவார் "அண்ணன்மார் பொறியியலாளர், நீ ஒரு டாக்டராக வரவேண்டும்" என்று. அதற்கு சிறு புன்முறுவலுடன் "ஆம் நீச்சயமாக வருவேன்" என்று கூறுவார். பேராசிரியரின் இறுக்க் காலத்தில் வைத்தியசாலையிலும் வீட்டிலும் அன்பாகவும் பண்பாகவும் அவருக்குப் பணிவிடை செய்துவந்தார். அவர் இறந்த செய்தியைக் கேட்டதும் அவருகைய அறையிலேயே வீழ்ந்து அழுத காட்சி எல்லோரையும் கலங்க வைத்தது. மாமனார் விரும்பியபடியே உயர்தரத்தில் உயிரியல் பிரிவில் கல்விகற்று மிகச்சிறந்த பெறுபேற்றைப் பெற்று மருத்துவத் துறைக்கு தெரிவானார். அதனைக் கேட்க மாமனார் இல்லையே என மிகவும் மனம் வருந்தினார். இவர் மருத்துவ பீடத்தில் கல்வி கற்கும்போது யாவராலும் விரும்பப்படும் சிறந்த மாணவனாகத் திகழ்ந்தார்.

இவர் இளம்பராயம் தொட்டு இறக்கும்வரை வீடு சுத்தமாகவும் ஆலங்கார மாகவும் இருக்கவேண்டும். வாசனைப் புகை எழுப்பி நாள் தோறும் வீட்டினை சுத்தமாக வைப்பார். வீடு சுகந்த தீபமாக இருக்கவேண்டுமென விரும்பினார்.

இவர் கோண்டாவிலைச் சேர்ந்த பரமேஸ்வரநாதன் (ஓய்வு பெற்ற எழுதுவினைஞர்) வசுந்தராதேவி ஓய்வுபெற்ற ஆங்கீல ஆசிரியர்) தம்பதியரின் கனிஷ்ட புதல்வி யஷீலா என்னும் பெண்ணை 2005ம் ஆண்டு திருமணம் செய்து கொண்டு மகிழ்ச்சியாக வாழ்ந்து வந்தார். அவரது அந்த மகிழ்ச்சியான இளமைக்காலம் நீண்ட காலம் நிலைக்கவில்லை. தந்தை இறந்தபின் தானே குடும்பப் பொறுப்பென எண்ணினார். இளமைத் துடிப்பைக் குறைத்து பொறுப் புள்ளவராகவும் கோபத்தன்மை குறைத்து இனியவராகவும் மாறிவரும்வேளை இப்பொய்யுலக வாழ்வை நீத்துப் பொன்னுலக வாழ்வினை எய்தினார்.