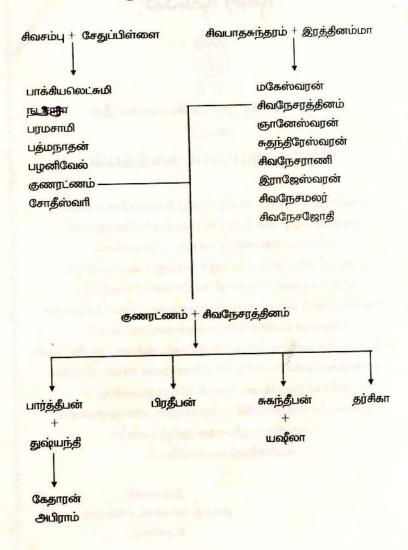

# கணரட்ணம் சுகந்தீபன் அவர்களின் வ**ி**ழ்**க்**கை விலிலு

சிவபூமியாகிய ஈழநாட்டின் திலகம் எனத் திகழ்வது யாழ்ப்பாண மாவட்டம். அங்கு சைவமும் தமிழும் இரு கண்கள் எனப் போற்றும் மக்கள் வாழும் கிராமம் கொக்குவில். இக்கிராமம் பிரபல கல்விச்சாலைகளையும் தொழில்நுட்பக் கல்லூரியையும் தன்னகத்தே கொண்டுள்ளது. அத்துடன் திறந்த பல்கலைக் கழகம், மருத்துவக் கல்லூரியையும் புதுமை வாய்ந்த ஆலயங்களான மஞ்சவனப்பதி முருகன் ஆலயம், கிருபாகர சிவசுப்பிரமணிய ஆலயம் மாத்தனை முருகன் ஆலயம், நந்தாவில் கற்புலத்து மனோன்மணி ஆலயம், பொற்பதி விநாயகர் ஆலயம், சாயி துர்க்கை அம்மன் ஆலயம், கோணாவளை வைரவர் ஆலயம் ஆகியவற்றையும் கொண்டு விளங்குகின்றது. மேலும் பல கல்விமான்களையும் தொழில் அதிபர்களையும் தன்னகத்தே கொண்டு விளங்குகின்றது.

இத்தகைய செல்வச் செழிப்புள்ள இக்கிராமத்திலே வசித்து வந்த அமரர் கணரத்தினத்திற்கும் (முன்னாள் உதவிப் பணிப்பாளர், விளையாட்டுத்துறை) சிவனேசரத்தினத்திற்கும் (ஓய்வுபெற்ற பிரதி அதிபர், கொக்குவில் இந்துக் கல்லூரி) கனிஷ்ட புதல்வராக 1979ம் ஆண்டு ஆடி 21ம் நாள் அமரர் சுகந்தீபன் பிறந்தார். இவருக்கு பார்த்தீபன் (பொறியியலாளர்), பிரதீபன் (பொறியியலாளர்) எனும் இரு அண்ணன்மாரும் தர்ஷிகா (வங்கி உதவியாளர்) எனும் அன்புத் தங்கையும் உடன் பிறப்புக்களாகும். இவர் தனது ஆரம்பக் கல்வியை யாழ் இந்து ஆரம்பப் பாடசாலையில் பயின்றார். 5ம் தர புலமைப் பரிசில் பரீட்சையில் சித்தி பெற்றார். அத்துடன் யா/ இந்துக் கல்லூரியில் 6ம் ஆண்டிற்கான அனுமதிப் பரீட்சையில் 1348 பேரில் முதுலாவது மாணவனாக தேர்ந்தெடுக்கப்பட்டார். மற்றும் யா/ பரியோவான் கல்லூரியிலும் 6ம் ஆண்டு அனுமதிப் பரீட்சையில் மிகச் சிறந்த பெறுபேற்றைப் பெற்று இடைநிலைக் கல்வியையும் உயர்தரக் கல்வியையும் யா / பரியோவான் கல்லூரியிலேயே கற்று வந்தார். இவர் அக்கல்லூரியில் கல்வி பயிலும் காலத்தில் விளையாட்டுக்கள் கடற்சாரணர் மற்றும் கழங்களிலும் தலைமைதாங்கித் தனது தீறமைகளை வெளிப்படுத்தி னார். இவர் பாடசாலை துடுப்பாட்ட அணியில் சேரவிரும்பினார். தந்தையார் தன்னைப்போல் விளையாட்டில் கூடிய ஆர்வம் காட்டாதிருக்க அவர் வீட்டிலே அருகிலுள்ள மைதானத்தில் விளையாடுவதற்காக ஒரு தரமான துடுப்பு வாங்கிக் கொடுத்தார். தந்தையார் இதனை வாங்கிக் கொடுத்ததும் அளவில்லா ஆனந்தமடைந்த இவர் அண்ணன்மாருடன் விளையாடினார்.