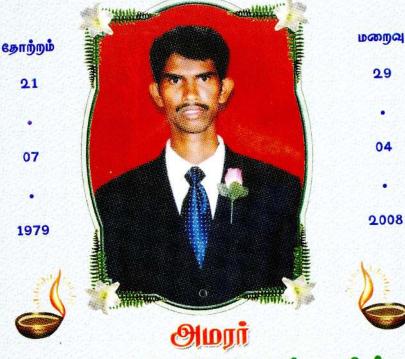

#### அமரர்

# கணரட்ணம் சுகந்தீபன் அவர்களின் வ**ி**ழ்**க்**கை விலிலு

சிவபூமியாகிய ஈழநாட்டின் திலகம் எனத் திகழ்வது யாழ்ப்பாண மாவட்டம். அங்கு சைவமும் தமிழும் இரு கண்கள் எனப் போற்றும் மக்கள் வாழும் கிராமம் கொக்குவில். இக்கிராமம் பிரபல கல்விச்சாலைகளையும் தொழில்நுட்பக் கல்லூரியையும் தன்னகத்தே கொண்டுள்ளது. அத்துடன் திறந்த பல்கலைக் கழகம், மருத்துவக் கல்லூரியையும் புதுமை வாய்ந்த ஆலயங்களான மஞ்சவனப்பதி முருகன் ஆலயம், கிருபாகர சிவசுப்பிரமணிய ஆலயம் மாத்தனை முருகன் ஆலயம், நந்தாவில் கற்புலத்து மனோன்மணி ஆலயம், பொற்பதி விநாயகர் ஆலயம், சாயி துர்க்கை அம்மன் ஆலயம், கோணாவளை வைரவர் ஆலயம் ஆகியவற்றையும் கொண்டு விளங்குகின்றது. மேலும் பல கல்விமான்களையும் தொழில் அதிபர்களையும் தன்னகத்தே கொண்டு விளங்குகின்றது.

இத்தகைய செல்வச் செழிப்புள்ள இக்கிராமத்திலே வசித்து வந்த அமரர் கணரத்தினத்திற்கும் (முன்னாள் உதவிப் பணிப்பாளர், விளையாட்டுத்துறை) சிவனேசரத்தினத்திற்கும் (ஓய்வுபெற்ற பிரதி அதிபர், கொக்குவில் இந்துக் கல்லூரி) கனிஷ்ட புதல்வராக 1979ம் ஆண்டு ஆடி 21ம் நாள் அமரர் சுகந்தீபன் பிறந்தார். இவருக்கு பார்த்தீபன் (பொறியியலாளர்), பிரதீபன் (பொறியியலாளர்) எனும் இரு அண்ணன்மாரும் தர்ஷிகா (வங்கி உதவியாளர்) எனும் அன்புத் தங்கையும் உடன் பிறப்புக்களாகும். இவர் தனது ஆரம்பக் கல்வியை யாழ் இந்து ஆரம்பப் பாடசாலையில் பயின்றார். 5ம் தர புலமைப் பரிசில் பரீட்சையில் சித்தி பெற்றார். அத்துடன் யா/ இந்துக் கல்லூரியில் 6ம் ஆண்டிற்கான அனுமதிப் பரீட்சையில் 1348 பேரில் முதுலாவது மாணவனாக தேர்ந்தெடுக்கப்பட்டார். மற்றும் யா/ பரியோவான் கல்லூரியிலும் 6ம் ஆண்டு அனுமதிப் பரீட்சையில் மிகச் சிறந்த பெறுபேற்றைப் பெற்று இடைநிலைக் கல்வியையும் உயர்தரக் கல்வியையும் யா / பரியோவான் கல்லூரியிலேயே கற்று வந்தார். இவர் அக்கல்லூரியில் கல்வி பயிலும் காலத்தில் விளையாட்டுக்கள் கடற்சாரணர் மற்றும் கழங்களிலும் தலைமைதாங்கித் தனது தீறமைகளை வெளிப்படுத்தி னார். இவர் பாடசாலை துடுப்பாட்ட அணியில் சேரவிரும்பினார். தந்தையார் தன்னைப்போல் விளையாட்டில் கூடிய ஆர்வம் காட்டாதிருக்க அவர் வீட்டிலே அருகிலுள்ள மைதானத்தில் விளையாடுவதற்காக ஒரு தரமான துடுப்பு வாங்கிக் கொடுத்தார். தந்தையார் இதனை வாங்கிக் கொடுத்ததும் அளவில்லா ஆனந்தமடைந்த இவர் அண்ணன்மாருடன் விளையாடினார்.