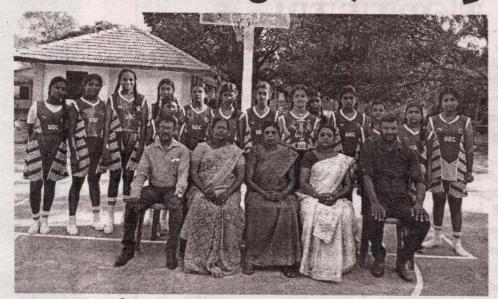

## வடமாகாண கூடைப்பந்தாட்டம் சம்பியனான உடுப்பிட்டி மகளிர்

வடமாகாண நீதியில் நடத்தப்பட்ட கூடைப்பந்தாட்ட சுற்றுப் போட்டியில் உடுப்பிட்டி மகளிர் கல்லூரி அணி சம்பியன் கிண்ணத்தைக் கைப்பற்றி பாடசாலையின் புதிய சாதனையைப் பதிவு செய்துள்ளது.

உலக பாரிசவாத தினத்தை முன் னிட்டு உலக சுகாதார நிறுவனத்தின் அனுமதியுடன் யாழ் ஸ்புட்ணி விளை யாட்டுக் கழகம் வடக்கு மாகாணத்தை உள்ளடக்கி மாபெரும் கூடைப்பந்தாட்ட சுற்றுப் போட்டியை நடத்தியது

இதில் 13 வயதுப் பிரிவினருக்கான இறுதியாட்டம் யாழ்.கூடைப்பந்தாட் டத்திடலில் இடம்பெற்றது. உடுப்பிட்டி மகளிர் கல்லூரி அணியை எதிர்த்து யாழ் இந்து மகளிர் கல்லூரி அணி மோதியது.

ஆட்டம் ஆரம்பம் முதல் இறுதி வரை இரு அணிகளும் ஒன்றுக்கொன்று சளைத்தவர்கள் அல்ல என் பதை நிரூபிக்கும் வகையில் விளையாடிக் கொண்டிருந் தனர். ஆட்டநேர முடிவில் உடுப்பிட்டி மகளிர் கல்லூரி அணி 4:3 என்ற கோல் கணக்கில் வெற்றி பெற்று சம்பியன் கிண்ணத்தைச் சுவீகரித்துக் கொண்டனர். பாடசாலை வரலாற்றில் முதன் முறை யாகச் சம்பியன் கிண்ணத்தை சுவீ கரிப்பது இதுவே முதல் தடவையாகும். (6-90)