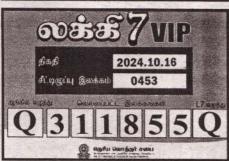

ிரட்டியது. அப் பொழுது தனிச்சிங்கள மொழி இயக்கத்திற்கு ஆதரவு அதிகம் இருந்தமையினால் சுதந்திரக் கட்சி அதனை சாதகமாக பயன்படுத்தி ஆதரவு தேடிக்கொண்டது.

(தொடரும்...)

### யாழ். இளைஞன்...

பட்டுள்ளது.

கோப்பாய் பகுதியைச் சேர்ந்த 25 வயதான இளைஞரே இவ்வாறு சடல மாக மீட்கப்பட்டுள்ளார்.

குறித்த நபர் ஒரு வருடத்திற்கு முன்னர் அரபு நாடு ஒன்றில் இருந்து ஐரோப்பிய நாடு ஒன்றுக்கு செல்ல முயற்சி மேற்கொண்டு வந்துள்ளார்.

இந்நிலையில், இரு நாட்களுக்கு முன் எட்டு பேர் கொண்ட இளைஞர் குழு ஐரோப்பா - ரஷ்ய எல்லையை கடக்க முயற்சி செய்த நிலையில் குறித்த உயிரிழப்பு இடம்பெற்றுள்ளது.

இது கொலையா? அல்லது இயற்கை மரணமா? என்ற கோணத்தில் விசா ரணைகள் முன்னெடுக்கப்படுகின் Dear. (10-7)

### யாமில்...

வில் சேதமடைந்திருப்பதாக யாழ்ப் பாணம் மாவட்ட அனர்த்த முகாமைத் துவப் பிரிவின் பிரதிப் பணிப்பாளர் ரி.என். சூரியராஜா தெரிவித்துள்ளார்.













அத்துடன் முக்கியமான உட்கட்ட மைப்புகள் 2 சேதமடைந்துள்ளன.

அவற்றில் ஒன்றின் மேல் மரம் சரிந்ததில் இவ்வாறு பகுதியளவில் பாதிப்பு ஏற்பட்டுள்ளது.

சங்கானை, நல்லூர் மற்றும் பருத் தித்துறை ஆகிய பிரதேச செயலர் பிரிவு களிலேயே இந்த பாதிப்புகள் ஏற்பட் டுள்ளதாக என அவர் மேலும் தெரிவித் (10-7)

### மன்னாரில்...

(வயது- 74) என்பவரே உயிரிழந்தவரா வார்.

கடந்த 8ஆம் திகதி அவர் பேசாலை தலைமன்னார் வீதியால் துவிச்சக்கர வண்டியில் சென்று கொண்டிருந்த போது எதிரே வந்த மோட்டார் சைக் கிள் மோதியதில் படுகாயங்களுக்கு உள்ளான நிலையில் தலைமன்னார் வைத்தியசாலையில் அனுமதிக்கப் பட்டு பின்னர் மன்னார் வைத்திய சாலையில் அனுமதிக்கப்பட்டு மேல திக சிகிச்சைக்காக யாழ். போதனா வைத்தியசாலைக்கு மாற்றப்பட்ட நிலையில் உயிரிழந்துள்ளார்.

இம் மரணம் தொடர்பில் யாழ். போதனா வைத்தியசாலை திடீர் மரண விசாரணை அதிகாரி நமசிவாயம் பிறேமகுமார் நேற்று விசாரண