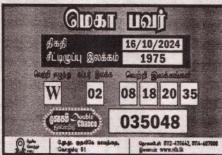

திரட்டியது. அப் பொழுது தனிச்சிங்கள மொழி இயக்கத்திற்கு ஆதரவு அதிகம் இருந்தமையினால் சுதந்திரக் கட்சி அதனை சாதகமாக பயன்படுத்தி ஆதரவு தேடிக்கொண்டது.

(தொடரும்...)

### யாழ். இளைஞன்...

பட்டுள்ளது.

கோப்பாய் பகுதியைச் சேர்ந்த 25 வயதான இளைஞரே இவ்வாறு சடல மாக மீட்கப்பட்டுள்ளார்.

குறித்த நபர் ஒரு வருடத்திற்கு முன்னர் அரபு நாடு ஒன்றில் இருந்து ஐரோப்பிய நாடு ஒன்றுக்கு செல்ல முயற்சி மேற்கொண்டு வந்துள்ளார்.

இந்நிலையில், இரு நாட்களுக்கு முன் எட்டு பேர் கொண்ட இளைஞர் குழு ஐரோப்பா - ரஷ்ய எல்லையை கடக்க முயற்சி செய்த நிலையில் குறித்த உயிரிழப்பு இடம்பெற்றுள்ளது.

இது கொலையா? அல்லது இயற்கை மரணமா? என்ற கோணத்தில் விசா ரணைகள் முன்னெடுக்கப்படுகின் Dear. (10-7)

### யாமில்...

வில் சேதமடைந்திருப்பதாக யாழ்ப் பாணம் மாவட்ட அனர்த்த முகாமைத் துவப் பிரிவின் பிரதிப் பணிப்பாளர் ரி.என். சூரியராஜா தெரிவித்துள்ளார்.













அத்துடன் முக்கியமான உட்கட்ட மைப்புகள் 2 சேதமடைந்துள்ளன.

அவற்றில் ஒன்றின் மேல் மரம் சரிந்ததில் இவ்வாறு பகுதியளவில் பாதிப்பு ஏற்பட்டுள்ளது.

சங்கானை, நல்லூர் மற்றும் பருத் தித்துறை ஆகிய பிரதேச செயலர் பிரிவு களிலேயே இந்த பாதிப்புகள் ஏற்பட் டுள்ளதாக என அவர் மேலும் தெரிவித் (10-7)

### மன்னாரில்...

(வயது- 74) என்பவரே உயிரிழந்தவரா வார்.

கடந்த 8ஆம் திகதி அவர் பேசாலை தலைமன்னார் வீதியால் துவிச்சக்கர வண்டியில் சென்று கொண்டிருந்த போது எதிரே வந்த மோட்டார் சைக் கிள் மோதியதில் படுகாயங்களுக்கு உள்ளான நிலையில் தலைமன்னார் வைத்தியசாலையில் அனுமதிக்கப் பட்டு பின்னர் மன்னார் வைத்திய சாலையில் அனுமதிக்கப்பட்டு மேல திக சிகிச்சைக்காக யாழ். போதனா வைத்தியசாலைக்கு மாற்றப்பட்ட நிலையில் உயிரிழந்துள்ளார்.

இம் மரணம் தொடர்பில் யாழ். போதனா வைத்தியசாலை திடீர் மரண விசாரணை அதிகாரி நமசிவாயம் பிறேமகுமார் நேற்று விசா