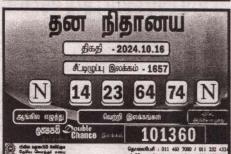

னை திரட்டியது. அப் பொழுது தனிச்சிங்கள மொழி இயக்கத்திற்கு ஆதரவு அதிகம் இருந்தமையினால் சுதந்திரக் கட்சி அதனை சாதகமாக பயன்படுத்தி ஆதரவு தேடிக்கொண்டது.

(தொடரும்...)

### யாழ். இளைஞன்...

பட்டுள்ளது.

கோப்பாய் பகுதியைச் சேர்ந்த 25 வயதான இளைஞரே இவ்வாறு சடல மாக மீட்கப்பட்டுள்ளார்.

குறித்த நபர் ஒரு வருடத்திற்கு முன்னர் அரபு நாடு ஒன்றில் இருந்து ஐரோப்பிய நாடு ஒன்றுக்கு செல்ல முயற்சி மேற்கொண்டு வந்துள்ளார்.

இந்நிலையில், இரு நாட்களுக்கு முன் எட்டு பேர் கொண்ட இளைஞர் குழு ஐரோப்பா - ரஷ்ய எல்லையை கடக்க முயற்சி செய்த நிலையில் குறித்த உயிரிழப்பு இடம்பெற்றுள்ளது.

இது கொலையா? அல்லது இயற்கை மரணமா? என்ற கோணத்தில் விசா ரணைகள் முன்னெடுக்கப்படுகின் Dear. (10-7)

### யாமில்...

வில் சேதமடைந்திருப்பதாக யாழ்ப் பாணம் மாவட்ட அனர்த்த முகாமைத் துவப் பிரிவின் பிரதிப் பணிப்பாளர் ரி.என். சூரியராஜா தெரிவித்துள்ளார்.













அத்துடன் முக்கியமான உட்கட்ட மைப்புகள் 2 சேதமடைந்துள்ளன.

அவற்றில் ஒன்றின் மேல் மரம் சரிந்ததில் இவ்வாறு பகுதியளவில் பாதிப்பு ஏற்பட்டுள்ளது.

சங்கானை, நல்லூர் மற்றும் பருத் தித்துறை ஆகிய பிரதேச செயலர் பிரிவு களிலேயே இந்த பாதிப்புகள் ஏற்பட் டுள்ளதாக என அவர் மேலும் தெரிவித் (10-7)

### மன்னாரில்...

(வயது- 74) என்பவரே உயிரிழந்தவரா வார்.

கடந்த 8ஆம் திகதி அவர் பேசாலை தலைமன்னார் வீதியால் துவிச்சக்கர வண்டியில் சென்று கொண்டிருந்த போது எதிரே வந்த மோட்டார் சைக் கிள் மோதியதில் படுகாயங்களுக்கு உள்ளான நிலையில் தலைமன்னார் வைத்தியசாலையில் அனுமதிக்கப் பட்டு பின்னர் மன்னார் வைத்திய சாலையில் அனுமதிக்கப்பட்டு மேல திக சிகிச்சைக்காக யாழ். போதனா வைத்தியசாலைக்கு மாற்றப்பட்ட நிலையில் உயிரிழந்துள்ளார்.

இம் மரணம் தொடர்பில் யாழ். போதனா வைத்தியசாலை திடீர் மரண விசாரணை அதிகாரி நமசிவாயம் பிறேமகுமார் நேற்று வி