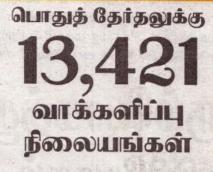

# தேசத் துரோகிக்கே நாட்டில் உயர்பதவி

ூரண்டாம் அறிக்கையை வெளியிட்டு கம்மன்பில் சரமாரியான குற்றச்சாட்டு

கொழும்பு, ஒக். 29 நடைபெறவுள்ள பொதுத்தேர்தலில் வாக்களிப்பதற்கு 13 ஆயிரத்து 421 வாக்களிப்பு நிலையங்கள் ஏற்பாடு செய்யப்பட்டுள்ளதாக தேர்தல்கள் ஆணைக்குழு தெரிவித் துள்ளது.