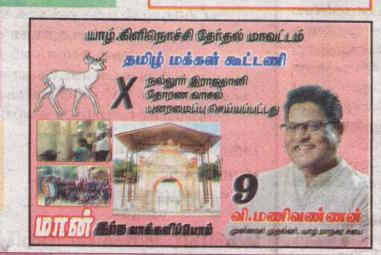

#### சாடுகின்றார் மணிவண்ணன்

தன்னை ஊழலுக்கு எதிரான நேர்மையான அரசியல் வா தியாக வெளிக்காட்டிக்கொண்டு, மிகக் கீழ்த்தரமான அரசியலை ஜனாதிபதி அநுரகுமார திஸா நாயக்க முன்னெடுக்கின்றார் என்று யாழ். தேர் தல் மாவட்டத்தில் தமிழ் மக்கள் கூட்டணியின் மான் சின்னத்தில் போட்டியிடும் சட்டத்தரணி வி. மணிவண் ணன் குற்றஞ்சாட்டியுள்ளார்.

தமிழ் மக்கள் கூட்டணியின் ஆதரவாளர்கள் மீது கடந்த சனிக்கிழமை வன்முறைக் கும்பல் ஒன்று தாக் குதல் நடத்தியதில் மூவர் காயமடைந்து மருத்துவம னையில் சேர்க்கப்பட்டுள்ளனர். அவர்களுக்கு நேற் றுமுன்தினம் பொலிஸார் கைவிலங்கிட்டிருந்த நிலையில், அங்கு சென்று நிலைமைகளை ஆராய்ந் தபின்னர் ஊடகங்களுக்குக் கருத்துத் தெரிவித்த போதே அவர் மேற்கண்டவாறு தெரிவித்தார்.

அவர் மேலும் தெரிவித்துள்ளதாவது:-

தாக்குதலில் காயமடைந்த நிலையில் சிகிச்சை பெறும் எங்கள் கட்சியின் ஆதரவாளர்களை நேற்று முன்தினம் ஞாயிற்றுக்கிழமை பொலிஸார் கைது செய்ய முயன்றுள்ளனர்.கட்டிலுடன் கைவிலங்கிடப் பட்டுள்ள நிலையிலையே அவர்கள் சிகிச்சை பெறு கின்றனர். தாக்குதல் நடந்து 24 மணி நேரம் கடந்தும் தாக்குதலாளிகள் 30 பேரில் ஒருவரைக்கூடப் பொலி ஸார் கைது செய்யவில்லை.

இந்தப் பின்னணியில் இந்தத் தாக்குதல் புலனாய்வா ளாகளின் பங்களிப்புடன் நடந்ததாகவே சந்தேகிக் கின்றோம். தன்னை நோ்மையானவராக் காட்டிக் கொள்ளும் அநுரகுமார திஸாநாயக்க தனக்குக் கீழ் உள்ள பொலிஸ் திணைக்களம் ஊடாகக் கீழ்த்தரமான அரசியலை முன்னெடுக்கின்றாா் என் பதற்கு இந்தச் சம்பவம் சான்றாக இருக்கின்றது.

தாக்குதலாளிகளுடன் பொலிஸார் நல்லுறவை பேணுகின்றனர் என்றும், அவர்களுடன் பொலிஸா ரும் சேர்ந்து இயங்குகின்றனர் என்றும் நம்பகமாக அறிகின்றோம். இந்தத் தாக்குதலின் பின்னணியில் தமிழ் அரசியல் கட்சி ஒன்று உள்ளது என்றும் எமக்குத் தகவல் கிடைத்திருக்கின்றது – என்றார். (எ-20)