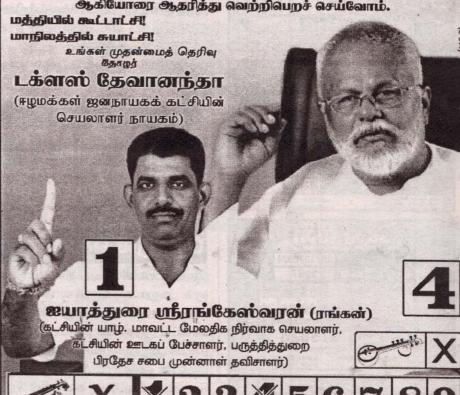

ந்தையும் சுபாஜினி, செல்வநாதன் ஆகியோரின் அன்பு மாமனாரும் பிரவீன்,

சஸ்மிதன், சம்வத்ஷன், மதுர்ஷிகா ஆகியோரின் அன்புப் பேரனும் ஆவார். அன்னாரின் இறுதிக்கிரியைகள் நாளை (30.10.2024) புதன்கிழமை காலை 11.00 மணியளவில் அன்னாரின் இல்லத்தில் நடைபெற்று பூதவுடல் தகனக்கிரியைக்காக புன்னாலைக்கட்டுவன் தெற்கு விலங்கன் இந்து மயானத்திற்கு எடுத்துச் செல்லப்படும். இவ் அறிவித்தலை உற்றார், உறவினர்கள், நண்பர்கள் அனைவரும் ஏற்றுக் கொள்ளுமாறு கேட்டுக்கொள்கின்றோம்.

தகவல்: குடும்பத்தினர் புத்தூர் வீதி, புன்னாலைக்கட்டுவன் தெற்கு, சுன்னாகம். 077 844 6099

பாராளுமன்ற பொதுத் தேர்தல் - 2024 (யாழ் - கிளிநொச்சி மாவட்டம்)

கடற்றொழில் மக்களுக்காக அயராது உழைக்கும் ஈழ மக்கள் ஐனநாயக கட்சியையும் அதன் செயலாளர் நாயகம் கௌரவ டக்ளஸ் தேவானந்தா மற்றும் கட்சியின் ஊடக பேச்சாளர் ஐயாத்துரை ஸ்ரீரங்கேஸ்வரன் ஆகியோரை ஆதரித்து வெற்றிவறச் செய்வோம்.



உடுத்துறை 10ம் வட்டார கடற்தொழிலாளர் கூட்டுறவுச் சங்கம்

உத்தியோகத்தர்களே உங்கள் பெறுமதியான வாக்கை தமிழ் அரசுக் கட்சிக்கு வழங்கிடுவீரி!





இலங்கைத் தமிழ் அரசுக் கட்சி

தமிழ் அரசுக் கட்சி எங்கள் சொத்து அதனையே நாம் தெரிவு செய்வோம்