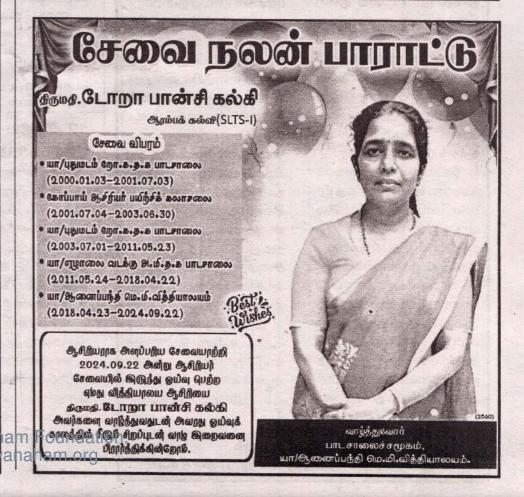

# நனைவு கூருக்ன்றோம்

பிறப்பு 30.11.1959

இறப்பு 26.10.2024

ஆச்ரியர் நலன்புரக் கழகம்,

யாழ்/கொக்குவில் இந்துக் கல்லூர்.

Augir.

செல்லன் உதயகுமார்

(முன்னாள் ஆசிரியா் மற்றும் பிரதி அதிபா், யா/ கனகரத்தினம் மத்திய மகாவித்தியாலயம்).

அவர்களின் பிரிவினால் துயருறும் குடும்பத்தினருக்கு எமது ஆழ்ந்த இரங்கல்களை தெரிவிப்பதோடு அன்னாரின் ஆத்மா சாந்தியடைய இறைவனை பிரார்த்திக்கின்றோம்.

29.10.2024

**ஐப்பசி 12, செவ்வாய்க்கிழமை** 

துவாகசி பிற்பகல் 12.19 மணிவரை

ஓய்வுகிலை அதிபர் திரு.வி.மாணிக்கம், முன்னைகாள் ஆசிநிய கண்பர்கள் யா/கனகரத்தினம் மத்தியமகா வித்தியாலயம்.