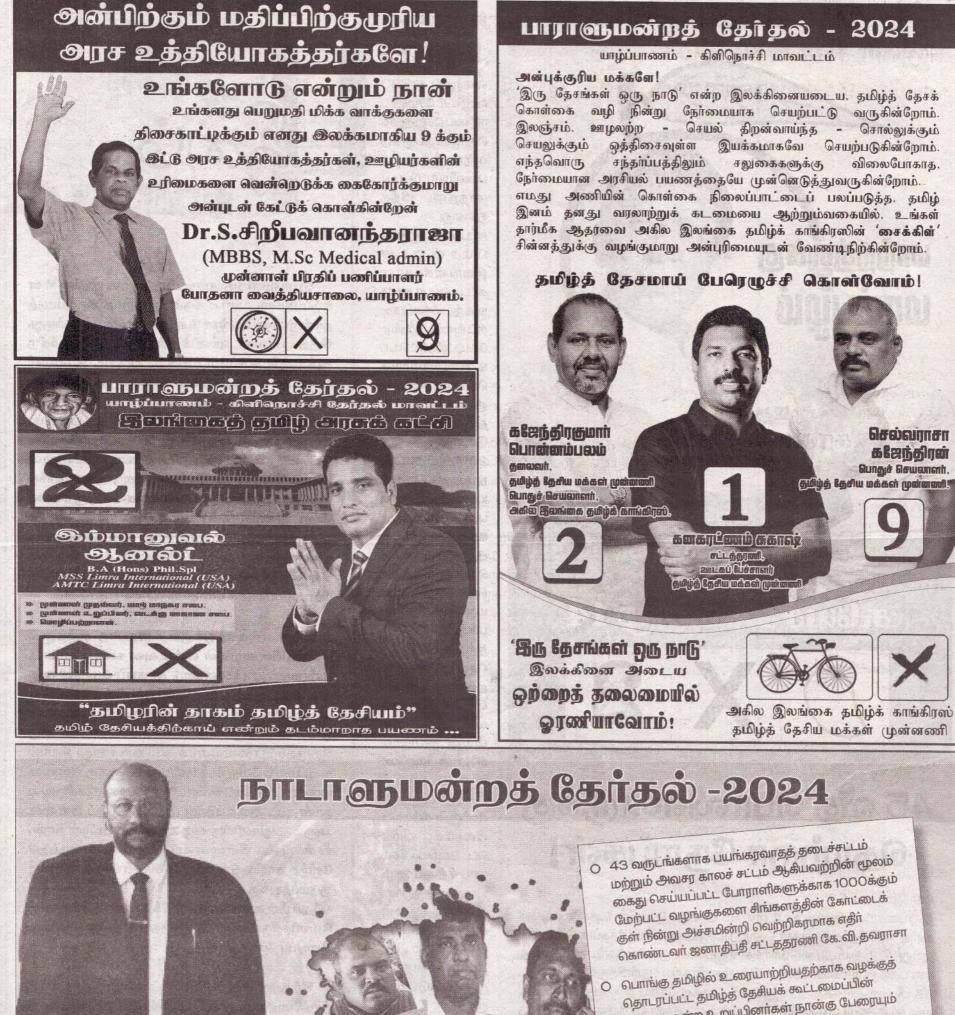

நான் இந்தத் தேர்தலில் தொழிலாளர் கட்சியில் போட்டியிடுகின்றேன். நான் அரசியலுக்கு அப் பால் மக்களுடன் பயணித்தவன். மூவின மக்க ளையும் அரவணைத்து பல்வேறு அபிவிருத்தி களை செய்திருந்தேன். ஜனாதிபதித் தேர்தலின் பின் ஊழலற்ற ஒரு ஆட்சியைக் கொண்டு வர வேண்டும் என மக்கள் விரும்புகின்றார்கள். அத் தகைய விருப்பதற்கு ஏற்ப மக்கள் எமது பணியைத் தொடர எமது கங்காரு சின்னத்தை பலப்படுத்த வேண்டும் என்றும் அவர் குறிப்பிட டார். (ச–18) யாழ்ப்பாணம் மற்றும் கிளிநொச்சி தேர்தல் மாவட்டம் பாராளுமன்ற தேர்தல் 2024

### தேர்தல் விஞ்ஞாபனம் வெளியிடல்

எமது ஐந்து அம்சங்களை உள்ளடக்கிய தேர்தல் விஞ்ஞாபனம் தீப ஒளித்திருநாள், **தீபாவளி** அன்று **(வியாழக்கிழமை, ஐப்பசி 31)** யாழ்ப்பாணம் மற்றும் கிளிநொச்சி தேர்தல் மாவட்டங்களில் உள்ள ஐந்து இடங்களில் வெளியிடப்பட இருக்கின்றது.

| பகுதி       | நேரம்          | இடம்                                    |  |  |
|-------------|----------------|-----------------------------------------|--|--|
| காரைநகர்    | ങ്ങാം 8 ഥഞ്ഞി  | வாரிவளவு கற்பக விநாயகர் ஆலயம் முன்பாக   |  |  |
| யாழ்ப்பாணம் | காலை 10 மணி    | நல்லூர் கந்தசுவாமி கோவில் முன்பாக       |  |  |
| வடமராட்சி   | பிற்பகல் 1 மணி | பொற்பதி புனித இராஜப்பர் ஆலயம் முன்பாக   |  |  |
| தென்மராட்சி | ഥന്തെ 3 ഥങ്ങി  | சாவகச்சேரி நகர பேருந்து நிலையம் முன்பாக |  |  |
| கிளிநொச்சி  | மாலை 6 மணி     | கிளிநொச்சி கந்தசுவாமி ஆலயம் முன்பாக     |  |  |

நீதி மற்றும் நல்லிணக்கத்தை அடிப்படையாகக் கொண்டு, நமது சமூகத்தின் முன்னேற்றத்தை நோக்கி பயணிக்கின்றோம். மக்கள் நலனுக்காக உருவாக்கப்பட்ட ளங்கள் கொள்கைகள் மற்றும் திட்டங்கள், எதிர்கால தலைமுறைக்கான உறுதிப்பாடுகளை உள்ளடக்குகிறது.

உங்கள் ஆதரவு, எங்களின் முயற்சிகள் வெற்றியடைய வழிகாட்டும் ஒளியாகும்! நேர்மையான வனைத்திறன்மீக்க அரசியலுக்கு! களைஞர்களின் வருகையை ஆதரீப்போம்!

பாராளுமன்றத் தேர்தல் 2024 யாழ்ப்பாணம், கிளிநொச்சி மாவட்டங்கள்

# எங்கள் பயணத்தில் .....

தமிழ் தேசியமும் பொருளாதார அபிவிருத்தியும் இணைந்து பயணிக்க வேண்டிய காலத்தில் நாங்கள் வாழ்கிறோம்.

# கருவனவேணி ஸ்த்தரன் (கிட்டு) வாறியியலாளர், கூதுகையற்பாட்டாளர்.

## பாராளுமன்றத் தேர்தல் - 2024 யாழ்ப்பாணம் கிளிநொச்சி தேர்தல் மாவட்டம்