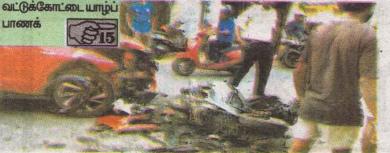

யாழ்., ஒக். 30 வட்டுக்கோட்டைப் பகு தீயில் நேற்று இடம் பெற்ற விபத்தில் இளைஞர் ஒருவர் படு காயமடைந்துள்ளார்.

பலாலி சர்வதேச விமானநிலையத்தை