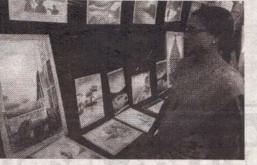

## ஒவியக் கண்காட்சி

யாழ்ப்பாணம், ஒக். 30

தேசியவாசிப்பு மாதத்தை முன்னிட்டு சுன் னாகம் பொதுநூலகம் நடத்திய பிரதேச ஓவியா் சி.சந்தீரசுபநேமியின் கைவண் ணத்தில் உருவான ஓவியக் கண்காட்சி சுன்னாகம் பொதுநூலக மண்டபத்தில் கடந்த வெள்ளிக்கிழமை ஆரம்பமாகி கடந்த ஞாயிற்றுக்கிழமைவரை நடைபெற் றது

கண்காட்சியில் ஈழத் தமிழ்மக்களின் வாழ் வியல், கலை, கலாசாரம், பண்பாடு மற் றும் தொன்மையான வரலாற்று அம்சங் களைப் பிரதிபலிக்கும் பல்வேறு ஓவியங் களும் காட்சிப்படுத்தப்பட்டதோடு, தொண் டைமானாறு செல்வச்சந்நிதி முருகன் ஆலயத்தின் சித்திரத் தேரும், தீயிட்டு அழிக்கப்பட்ட பின்னா் எஞ்சிய நிலையில் காணப்பட்ட சிதிலங்களும் ஓவியரால் வரையப்பட்டுக் காட்சிப்படுத்தப்பட்டிருந் தன. (ส-45-66)