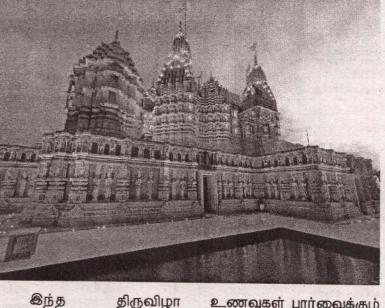

# அபுதாபி இந்துக் கோவிலில் தீபாவளி கொண்டாட்டம்

(அபுதாபி)

டுபாய்-அபுதாபி ஷேக் ஜாயித் சாலையில் உள்ள அல் முரக்கா பகுதியில் பி.ஏ.பி.எஸ். அமைப்பு சார்பில் பல்வேறு வசதிகளுடன் ரூ.700 கோடியில் 27 ஏக்கர் பரப்பளவில் பிரமாண்ட இந்து கோவில் அமைக்கப்பட்டுள்ளது. கோவில் அமைக்கப்பட்டுள்ளது. சேர்ந்து 2 தளங்களாக 55 ஆயி ரம் சதுர அடியில் அமைந்துள்ளது.

இந்த கோவிலை அமீரகத் துக்கு 2 நாட்கள் சுற்றுப்பயணமாக வந்த இந்தியப் பிரதமர் நரேந்திர மோடி கடந்த பெப்ரவரி மாதம் 14 ஆம் திகதி திறந்து வைத்தார். பின்னர் கடந்த மார்ச் மாதம் முதலாம் திகதி முதல் பொது மக்கள் வழிபட அனுமதிக்கப் பட்டது.

இந்தக் கோவிலில் இந்துக் பட்டுள்ளது. எனவே தான் அவ களின் முக்கிய தினங்களில் ருக்கு நன்றி செலுத்தும் வகையில் பல்வேறு சிறப்பு நிகழ்ச்சிகள்ராட்ட இருக்கு வருக்கும் வகையில் நடத்தப்பட்டு வருகிறது. இதன் ஒரு பெல்குவது வழுக்கும் am.org

பகுதியாக இந்துக்களின் முக்கிய திருவிழாவான தீபாவளி பண்டிகையையொட்டி நேற்று முதல் அடுத்த மாதம் 3ஆம் திகதி வரை பல்வேறு சிறப்பு நிகழ்ச்சிகள் நடைபெறவிருக்கிறது.

இந்தியாவின் வட மாநிலங் களில் அன்னகூத் என்ற பெயரில் உணவு மலைத்திருவிழாவானது ஆண்டுதோறும் நடைபெற்று வருகிறது. இதில் இந்து கடவுளான கிருஷ்ணருக்கு மலைபோல உணவு வகைகளை குவித்து வைத்து வழிபடுவது வழக்கம். பாகவத புராணத்தில் பழங்காலத் தில் வாழ்ந்த மக்கள் கனமழை யில் பாதிக்கப்பட்ட போது கோவர்த் தன மணைய கிருஷ்ணர் தாக்கி ஊர் மக்களுக்கு குடையாக வைத்து காப்பாற்றியதாக கூறப் பட்டுள்ளது. எனவே தான் அவ ருக்கு நன்றி செலுத்தும் வகையில்

பட்டுள்ளது. இதில். சைவ உண வுகள் மட்டும் வைக்கப் படும். இதற்காக மொத்தம் 1.100 வகையினான

பண்டிகை முடிந்த 4ஆவது

நூளில் வெகு விமரிசையாக

கொண்டாடப்படும். இதனை

யொட்டி பாப்ஸ் அமைப்பு

அபுதாபி இந்துக் கோவில்

கட்டப்படும் வளாகத்தில்

இந்த பிரமாண்ட நிகழ்ச்

சிக்கு ஏற்பாடு செய்யப்

வழக்கமாக

தீபாவளி

உணவுகள் பார்வைக்கும் வைத்து. பூஜைகள் செய் யப்படும். அபுதாபி இந்துக் கோவிலில் அன்னகூத் சிறப்பு நிகழ்ச்சி கோவில் வளாகத்தில் நடக்கும்.

மேலும் தீபாவளி பண் டிகைக்கு அபுதாபி இந்து கோவிலுக்கு அதிக எண் ணிக்கையில் பொதுமக்கள் வருகை தரக்கூடும் என் பதால் அதற்கு தேவையான அனைத்து முன் எச்சரிக்கை நடவடிக்கைகளும் எடுக் கப்பட்டுள்ளது. (நி-8)