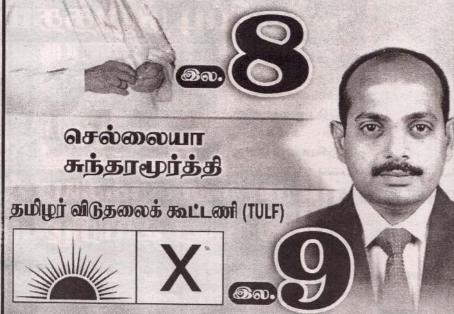

## கே.வி.பியை ஆதரிப்பது மடமைத்தனமானது

மாம்பழச் சின்னத்தில் போட்டியிடும் ஐங்கரநேசன்

தமிழர்கள் மீது தீராப்பகை கொண்ட ஜே.வி.பியை தமிழ் மக்களே ஆதரிப்பது அரசியல் மடமைத்தனமாகும் என்று தமிழ்த் தேசியப் பசுமை இயக கத்தின் தலைவரும் ஜனநாய கத் தமிழரசுக் கட்சியின் வேட்பாளருமான பொ. ஐங்கர நேசன் தெரிவித்துள்ளார்.

நடைபெறவுள்ள பாராளு மன்றத் தேர்தலில் ஜனநாய கத் தமிழரசுக் கூட்டமைப்பில் மாம்பழச் சின்னத்தில் போட் டியிடும் பொ. ஐங்கரநேசன் கடந்த ஞாயிற்றுக்கிழமை கோண்டாவிலில் நடைபெற்ற பரப்புரைக் கூட்டத்தில் உரை யாற்றிய போதே இவ்வாறு தெரிவித்தார்.

அங்கு அவர் தொடர்ந்து உரையாற்றுகையில்,இந்திய -இலங்கை ஒப்பந்த காலப்பகுதி யில் அதனை ஆதரித்தமைக் காக சந்திரிகா அம்மையாரின் கணவர் விஜயகுமாரதுங்கா வின் ஆதரவாளர்கள் பலரை யும் விக்கிரம்பாகு கருண ரட்னவின் ஆதரவாளர்கள் பலரையும் தம் இனம் என்றும் பாராமல் சுட்டுக் கொன்றவர் கள் இவர்கள் தான்.

தமிழர்களின் தாயகமான வடக்கு கிழக்கை நீதிமன்றத் தீர்ப்பின் மூலம் துண்டாடிய வர்கள் இவர்கள். விடுதலைப் புலிகளை அழித்ததில் அமை ரிக்காவின் பங்களிப்புக்காக அமெரிக்கத் தூதரகம் சென்று கைகுலுக்கியவர்களும் இவர் கள் தான்.

ஜே.வி.பி இப்போது தேசிய மக்கள் சக்தி என்ற புதிய முக மூடியுடன் தேர்தல் அரசியலில் ஈடுபட்டுவருகிறது. ஐனாதிபதித் தேர்தலின் போது ராஐபக்ஷக் களின் மீதும் ரணில் தரப்பின் மீதும் சிங்கள மக்கள் கொண் டிருக்கும் வெறுப்பு தென்னி கங்கையில் அரசியல் தலை மையில் ஒரு மாற்றத்தை ஏற்ப டுத்தி இருக்கிறது.

அந்த மாற்றம் தமிழ் மக் களின் அரசியல் பிரச்சினை களுக்குத் தீர்வைத் தரப் போவ தில்லை. சிலர் தமிழ்க் கட்சி களின் மீது கொண்டிருக்கும் வெறுப்புக் காரணமாக ஜே.வி. பியை ஆதரிக்கத் தலைப்பட்டி ருக்கிறார்கள். அமைச்சர் பதவிக்காகத் தமிழ் மக்களை ஜே.வி.பியிடம் அடகு வைப்ப தற்கும் சிரை தயாராக இருக்கி றார்கள். தமிழ் மக்கள் இத னைப் புரிந்து கொண்டு ஜே.வி. பியை வடக்கு கிழக்கில் முற் றாக நிராகரிக்க வேண்டும் என் றும் தெரிவித்துள்ளார். (நி-8)