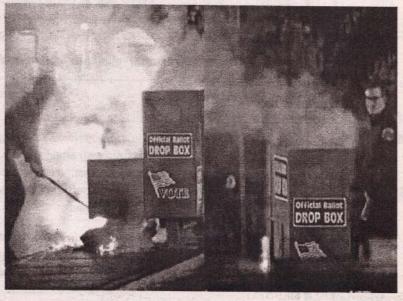

# அமெரிக்காவில் வாக்குப் பெடடிகளுக்கு தீ வைப்பு வாக்குகள் எரிந்து நாசம்- தேர்தலில் பரபரப்பு

(வோஷிங்டன்)

போர்ட்லாண்ட் பகுதியில் உள்ள 2 வாக்குப் பெட்டி களுக்கு தீ வைக்கப்பட் டுள்ளது. இரண்டு சம்பவங் களும் ஒரே மாதிரியாக நடந்துள்ளன.

அமெரிக்காவில் வரும் நவம்பர் 5 ஆம் திகதி ஜனாதிபதித் தேர்தல் வாக் குப்பதிவு நடைபெறுகிறது. ஆளும் ஜனநாயகக் கட்சி சார்பில் கமலா ஹாரிசும் குடியரசுக் கட்சி சார்பில் டொனால்ட் ட்ரம்ப்பும் களத் தில் உள்ளனர்.

இந்நிலையில் சிறப்பு ரிமை மூலம் தபால் ஓட்டு உள்ளிட்ட முன்கூட்டியே வாக்களிக்கும் நடைமுறை களின்படி ஏற்கனவே கணி சமான அளவு வாக்குகள் பதிவாகி வருகின்றன.

அதன்படி ஐனாதிபதி **கோ பைடனும் தனது வாக்** 

கினை செலுத்தினார். இந் நிலையில் வாக்குகளுடன் கூடிய வாக்குப் பெட்டிகள் மர்ம நபர்களால் எரிக் கப்பட்ட சம்பவம் பரபரப்பை ஏற்படுத்தி உள்ளது.

ஒரேகான் மாகாணத்தில் உள்ள போர்ட்ரைண்ட் பகுதி யில் உள்ள 2 வாக்குப் பெட்டிகளுக்கு தீவைக்கப்பட்டுள்ளது.

டுள்ளது. இதைத் தொடர்ந்து தனைநகர் வோஷிங்டன் மாகாணத்தில் உள்ள வான் கூவர் பகுதியில் அமைக்கப்பட்டிருந்த வாக்குப் பெட்டிகளுக்கும் தீ வைக்கப் , பட்டுள்ளது.

இரு சம்பவங்களிலும் தீயணைத்துப்புத்துறை துரி

அணைத்திருபினும் உள்ளே இருந்த நூற்றுக் கணக் கான வாக்குச்சீட்டுகள் தீயில் புகைந்து சேதமடைந்தன. இதனால் சொற்ப வாக்குச் சீட்டுகளை மட்டுமே சேத மின்றி மீட்க முடிந்ததது.

இதனையடுத்து இந்த சம்பவங்கள் குறித்து எப்.பி. ஐ. விசாரித்து வரு கிறது. இரண்டு சம்பவங் களும் ஒரே மாதிரியாக நடந்துள்ளதால் இதை செய் தது ஒரே கும்பரை என்ற கோணத்தில் விசாரணை தொடங்கியுள்ளது.

இதற்கிடையே செலுத்தப் பட்ட வாக்குகளை மீண்டும் உறுதி செய்ய நடவடிக்கை எடுக்கப்படும் என்று அதி காரிகள் தெரிவித்துள்ளனர். மேலும் தேர்தல் நேர வன் முறை கண்டிக்கத்தக்கது என்றும் அரசு சார்பில் தெரி