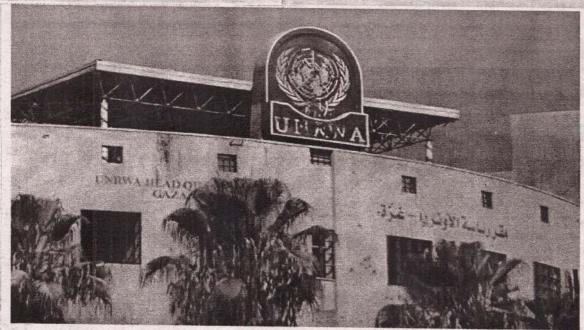

# இஸ்நேலிய பாராள

(ஜெருசலேம்) \_\_\_\_

**ஐக்கிய நாடுகள் சபையின் நிவாரணம்** மற்றும் பணி நிறுவனம் இஸ்ரேலியப் பகுதியிலும் அதன் கட்டுப்பாட்டில் உள்ள பகுதிகளிலும் செயற்படுவதைத் செய்வதற்கான சர்ச்சைக்குரிய மூலத்துக்கு இஸ்ரேலிய பாராளுமன்றம் ஒப்புதல் அளித்துள்ளது.

வாக்கெடுப்பு நேற்று முன்தினம் திங்கட்கிழமை 92-10 என்ற கணக்கில் நிறைவேற்றப்பட்டது. மோத லினால் பாதிக்கப்பட்டுள்ள காஸாவில் மனிதாபிமான நெருக்கடி மோசமடைந்து உதவிப் பொருட்களை அனுமதிக்க இஸ்ரேல் அதிக

அமுத்தத்தில் இருக்கும் **தருண**த்தில் ஒப்புதல் அளிக்கப்பட்டுள்ள இந்த சட்டம் ஏற்கனவே பலவீ னமான உதவி விநியோக செயல்முறையை பாதிக்கும் எனக் கூறப்படுகிறது.

அதேநேரம் ஆக்கிரமிக் கப்பட்ட கிழக்கு ஜெருசலேம் உட்பட மேற்குக் கரை மற்றும் காஸா போன்ற பகுதி களில் உள்ள UNRWA இன் வளாகத்தை மூடுவ தற்கு இந்தச் சட்டம் வழி வகுக்கும்.

இந்த சட்டம் குறித்து கரு த்து தெரிவித்துள்ள ஐ.நா. வின் பொதுச் செயலாளர்

அமெரிக்கா, இங்கிலாந்து, ஜேர் மனி உள்ளிட்ட பல நாடுகள் இந்த நடவடிக்கை குறித்து தீவிர கவலை தெரிவித்துள்ளன. UNRWA என்பது காசாவில் மனிதா பிமான உதவிகளை நடத் தும் ஐ.நா.வின் முன்னணி நிறுவனமாகும். இது ஒரு வருடத்திற்கும் மேலாக இஸ்ரேலின் போரினால் பேரழிவிற்கள்ளானது.

இஸ்ரேலிய தாக்கு தல்களில் நூற்றுக் கணக் கான UNRWA தொழி லாளர்கள் கொல்லப்பட்டுள் ளமை சுட்டிக்காட்டத்தக் கது. (நி-8)