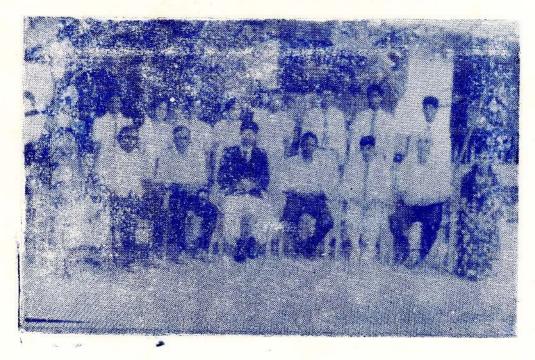

## மவர் ஆலோசனைக்குழு

#### இருப்பவர்கள்:-

திருமதி A , வேலுப்பிள்ளை, செல்வி S. சுதந்திராதேவி, திருமதி பொன் - பாக்கியம், திரு. K. குணபாலசிங்கம், செல்வன் தர். தவமன்னன், திரு. கா. சந்திரபாலன் திரு. V. சண்முகநாதன், நிரு. சி. க. இந்திரராசா, செல்வன் கு. பாலமுருகன்

#### நிற்பவர்கள்:-

செல்வி த. இன்பமலர், திரு. செ. சிவகுமாரன், திருமதி தே. சிவகுமாரன், இருமதி A. சற்குண**சிங்**கம், திருமதி S. தேவநாயகம், திருமதி M. ஜெயசோதி, செல்வி பு. நாகலிங்கம், திரு. இ. கைலைவாசன், செல்வன் ந. சத்**திய**ருபன்