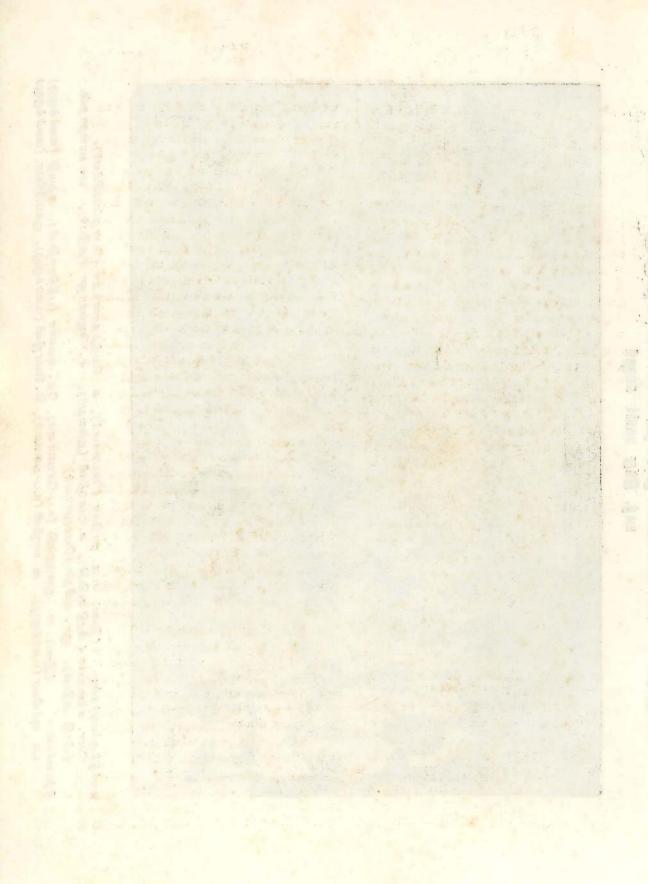

மேலே விளக்கிக் கூறப்பட்டது போல புவியோட்டில் மாற்றங்கள் கொண்டிருக்கின்றது. இத்தகைய மாற்றங் களினாலேயே புவி மேற்பரப்பில் கண்டங் கள் சமுத்திரங்கள் புவிச்சரிதகாலத்தினூ டாக மாற்றமுற்றுவந்திருக்கின்றன. 180 மில்லியன் வருடங்களுக்கு முன்னர் இருந்த புவிமேற்பரப்பு ஓட்டமைப்பிற்கும் இன் றைய புவிமேற்பரப்பு நிலைக்கும் இடை யில் காணப்படும் வேறுபாட்டிற்கு புவி நிலைமாற்ற இயக்கத்தன் யோட்டின் மையே காரணம். புவியோட்டின் மாற்ற முறும் தன்மையினால் இனிவரும் புவிச்ச ரித காலங்களில் இன்றுள்ள கண்டங்கள் சமுத்திரங்கள் போன்றவற்றில் பெரும் மாற்றங்கள் ஏற்படலாம் எனவும் கூறப் படுகின்றது. இன்றுள்ள கண்டங்கள் பல துண்டங்களாகி விடும் என்று கூறப்படுகின் றது. புவிவிஞ்ஞானம் வளர வளர புவிஓடு பற்றிய பல விதமான உண்மைகள் வெளி வருவதற்கு சந்தர்ப்பங்கள் உண்டு. அப் போது இன்றும் தெரிந்தவ ற்றைவிட இன் னும் பல புதிய தகவல்கள் வெளிவரும் (படம் - iv) புவிச்சரிதவியல் காலங்களினூ டாக புவிமேற்பரப்பில் கண்டங்கள் சமுத் திரங்களின் பரவல் நிலை.

# 180 மில்லியு**ன் வருடங்களுக்கு முன்**னர்:

பஞ்சியா (Original Pangaea) நிலத் திணிவானது இரு பிரிவுகளாக பிரிந்து விட் டது, வடதிணிவு 'லொறேசியா' (Laura sia) எனவும். தென்திணிவு 'கொண்டுவான லாந்து' (Gondwana Land) எனவும் அழைக்கப்பட்டது, கொடுண்வானாலாந்து மேலும் துண்டுகளாக பிரிக்கப்பட்டது. இந் தியா, அன்ராட்டிக்கா அவுஸ்ரேலியா என் னும் நிலத்திணிவுகள் மேலும் தனித்தனி யாக பிரிவுபடத் தொடங்கியது. தென் அமெரிக்காவுக்கும் ஆபிரிக்காவுக்குமிடை யில் பிளவுகள் ஏற்பட்டு நகர்வு இடம் பெற்றது.

# 135 யில்லியன் வருடங்களுக்கு முன்னர்:-

கொண்டுவானாலாந்து. லொறேசியா நிலத்திணிவுகளின் வடபக்கமான நகர்வு கள் தொடர்ந்து கொண்டிருக்கின்றன. வடஅட்லாண்டிக்பகுதிகளும் இந்து சமுத் திரப்பகுதிகளும் அகலமாகிக்கொண்டிருக் கும் நிகழ்வுகள் இடம் பெறுகின்றன. தென் அட்லான்டிக் செங்குத்து நகர்வு அதிகரிக் கின்றதுடன் இவற்றின் வடக்கு நோக்கிய விரிவு வடஅமெரிக்காவில் இருந்து கிறீன் லாந்தினை வேறுபடுத்தக்காரணமாக அமைகின்றது. இந்தியா ஆசியாவுடன் வட பக்கமாக மோதும் விதத்தில் தொடர்ந்து

## 65 மிற்னியுள் வருடங்களுக்கு முள்ளோர்:

ஆபிரிக்காவில் இருந்து தென் அமெ ரிக்கா முற்றாகப் பிரிந்து விட்டது, மேலும் தென் அமெரிக்கா வடக்குப்பக்கமாகவும் மேற்குப்பக்கமாகவும் நகருகின்றது, மட காஸ்கார் ஆபிரிக்காவில் இருந்து பிரிந்து விட்டது, செங்கடல் பிளவு இன்னும் தெளி வாகத் தெரியவில்லை, மத்தியதரைக்கடற் பகுதிகளை அடையாளம் காணமுடிகின் றது, தென் பகுதியில் அன்ராட்டிக்காவு டன் அவுஸ்ரேலியா இன்னும் இணைந்த நிலையிலேயே இருக்கின்றது,

#### இன்றையு நீலை:

இந்தியா வடபாகமாக நகர்ந்து ஆசி யாவுடன் மோதி இணைந்த நிலையில் உள்ளது. இந்நிகழ்வால் இமாலய மடிப்பு மலைகள் தோன்றியுள்ளன. தென் அமெ ரிக்கா திருப்பப்பட்டு மேற்குப்பக்கமாக நகர்ந்த வட அமெரிக்காவுடன் இணைந் துள்ளது. அவுஸ்ரேலியா அன்ராட்டிக்கா வடன் இருந்த இணைவு துண்டிக்கப்பட் டுள்ளது.