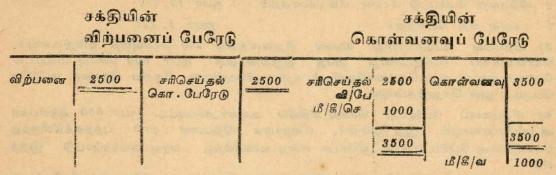

# விலை கூறுடைய முதலீடு – விலைகூறாத முதலீடு (நிரற்படுத்தப்பட்ட முதலீடு)

நிறுவனங்கள் வேறு கம்பனிகளின் பெிகுகளிலும் தொகு திக்கடன் பத்திரங்களிலும் முதலீடு செய்யப்பட்டு அளை பெங்கு முதற்சந்தையின் அலுவலகப்பட்டியலில் விலை பதிவு செய்யப் பட்டிருக்குமாயின் அவை விலை கூறுடைய முதலீடு ஆகும்.

அலுவலகப்பட்டியலில் விலை பதிவு செய்யப்பட்டிராத பங் குகளில் அல்லது தொகுதிக்கடன்களில் முதலீடு செய்தால் விலை கூறற்ற முதலீடு ஆகும்.