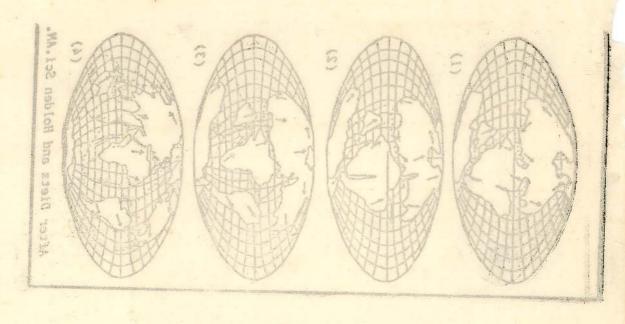

மேலே விளக்கிக் கூறப்பட்டது போல புவியோட்டில் மாற்றங்கள் கொண்டிருக்கின்றது. இத்தகைய மாற்றங் களினாலேயே புவி மேற்பரப்பில் கண்டங் கள் சமுத்திரங்கள் புவிச்சரிதகாலத்தினூ டாக மாற்றமுற்றுவந்திருக்கின்றன. 180 மில்லியன் வருடங்களுக்கு முன்னர் இருந்த புவிமேற்பரப்பு ஓட்டமைப்பிற்கும் இன் றைய புவிமேற்பரப்பு நிலைக்கும் இடை யில் காணப்படும் வேறுபாட்டிற்கு புவி நிலைமாற்ற இயக்கத்தன் யோட்டின் மையே காரணம். புவியோட்டின் மாற்ற முறும் தன்மையினால் இனிவரும் புவிச்ச ரித காலங்களில் இன்றுள்ள கண்டங்கள் சமுத்திரங்கள் போன்றவற்றில் பெரும் மாற்றங்கள் ஏற்படலாம் எனவும் கூறப் படுகின்றது. இன்றுள்ள கண்டங்கள் பல துண்டங்களாகி விடும் என்று கூறப்படுகின் றது. புவிவிஞ்ஞானம் வளர வளர புவிஓடு பற்றிய பல விதமான உண்மைகள் வெளி வருவதற்கு சந்தர்ப்பங்கள் உண்டு. அப் போது இன்றும் தெரிந்தவ ற்றைவிட இன் னும் பல புதிய தகவல்கள் வெளிவரும் (படம் - iv) புவிச்சரிதவியல் காலங்களினூ டாக புவிமேற்பரப்பில் கண்டங்கள் சமுத் திரங்களின் பரவல் நிலை.

# 180 மில்லியு**ன் வருடங்களுக்கு முன்**னர்:

பஞ்சியா (Original Pangaea) நிலத் திணிவானது இரு பிரிவுகளாக பிரிந்து விட் டது, வடதிணிவு 'லொறேசியா' (Laura sia) எனவும். தென்திணிவு 'கொண்டுவான லாந்து' (Gondwana Land) எனவும் அழைக்கப்பட்டது, கொடுண்வானாலாந்து மேலும் துண்டுகளாக பிரிக்கப்பட்டது. இந் தியா, அன்ராட்டிக்கா அவுஸ்ரேலியா என் னும் நிலத்திணிவுகள் மேலும் தனித்தனி யாக பிரிவுபடத் தொடங்கியது. தென் அமெரிக்காவுக்கும் ஆபிரிக்காவுக்குமிடை யில் பிளவுகள் ஏற்பட்டு நகர்வு இடம் பெற்றது.

# 135 யில்லியன் வருடங்களுக்கு முன்னர்:-

கொண்டுவானாலாந்து. லொறேசியா நிலத்திணிவுகளின் வடபக்கமான நகர்வு கள் தொடர்ந்து கொண்டிருக்கின்றன. வடஅட்லாண்டிக்பகுதிகளும் இந்து சமுத் திரப்பகுதிகளும் அகலமாகிக்கொண்டிருக் கும் நிகழ்வுகள் இடம் பெறுகின்றன. தென் அட்லான்டிக் செங்குத்து நகர்வு அதிகரிக் கின்றதுடன் இவற்றின் வடக்கு நோக்கிய விரிவு வடஅமெரிக்காவில் இருந்து கிறீன் லாந்தினை வேறுபடுத்தக்காரணமாக அமைகின்றது. இந்தியா ஆசியாவுடன் வட பக்கமாக மோதும் விதத்தில் தொடர்ந்து

## 65 மிற்னியுள் வருடங்களுக்கு முள்ளோர்:

ஆபிரிக்காவில் இருந்து தென் அமெ ரிக்கா முற்றாகப் பிரிந்து விட்டது, மேலும் தென் அமெரிக்கா வடக்குப்பக்கமாகவும் மேற்குப்பக்கமாகவும் நகருகின்றது, மட காஸ்கார் ஆபிரிக்காவில் இருந்து பிரிந்து விட்டது, செங்கடல் பிளவு இன்னும் தெளி வாகத் தெரியவில்லை, மத்தியதரைக்கடற் பகுதிகளை அடையாளம் காணமுடிகின் றது, தென் பகுதியில் அன்ராட்டிக்காவு டன் அவுஸ்ரேலியா இன்னும் இணைந்த நிலையிலேயே இருக்கின்றது,

#### இன்றையு நீலை:

இந்தியா வடபாகமாக நகர்ந்து ஆசி யாவுடன் மோதி இணைந்த நிலையில் உள்ளது. இந்நிகழ்வால் இமாலய மடிப்பு மலைகள் தோன்றியுள்ளன. தென் அமெ ரிக்கா திருப்பப்பட்டு மேற்குப்பக்கமாக நகர்ந்த வட அமெரிக்காவுடன் இணைந் துள்ளது. அவுஸ்ரேலியா அன்ராட்டிக்கா வடன் இருந்த இணைவு துண்டிக்கப்பட் டுள்ளது.