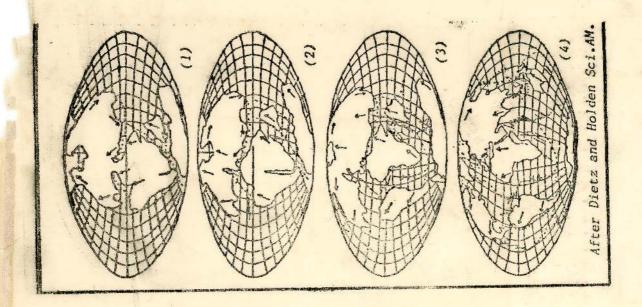

#### தட்டுக்களின் விளிம்புகள்:

தட்டுக்களின் விளிம்புகளை 'அழிவுகள் ஏற்படும் தட்டு விளிம்புகள்' (Destructive Plate Margins), புதிய ஓடுகள் உருவாகும் தட்டு விளிம்புகள் (Constructive Plate Margins) மாற்றங்கள் ஏற்படாத தட்டுக் களின் விளிம்புகள், (Transform or Conser vative Plate Margin) என்று மூன்று வகை யாகப் பிரித்துள்ளனர்.

**தட்**டுக்களை நகர் த்துவ தற்கான அல்லது ஆழம் விசை புவியுட்பாகத்தில் குறைந்த பாகங்களில் இருத்தல்கூடும். மத் திய நடுச்சமுத்திர பாறைகளின் நடுப்பிள வுப்பகுதிகளே அழிவுகள் ஏற்படும் தட்டுக் களின் விளிம்புகளாகும். இருதட்டுக்கள் ஒன்றுடன் ஒன்று மோதி ஒரு தட்டு கீழ் இறங்கும் பெரழுது அவ்விடத்தில் அகழி கள் உருவருகின்றன. உதாரணமாக புசிபிக் சமுத்திர ஒர தண்டவிளிம்புகளில் அகழி கள் காணப்படுவதற்கு கண்டேவிளிம்புப்பகு திகளில் சமுத்திர அடித்தளங்கள் கீழ் நோக்கி இறங்குவதே காரணங்களாகும். இவ்வகையான அகழிகள் காணப்படும் விளிம்புப்பகுதிகளே அழிவுகள் ஏற்படும் தட்டு விளிம்புகளாகும். இவ் விளிம்புப்பகு திகளில் எரிமலை புவிநடுக்கம் நிகழ்வுகள் இடம் பெறுகின்றமை குறிப்பிடத்தக்கது. தென் அமெரிக்கக்கண்டத் தகட்டின் கீழ் நாஸ்காத் தட்டு அமிழ்ந்தமையினாலேயே தென்னமெரிக்க எரிமலை அந்தீஸ் மலை (Veleanic Andes Mountains of South Am erica) உருவாகியதாகக்கூறப்படுகின்றது.

இரு கண்டத் தட்டுக்கள் எதிர் எதிர்த் திரையில் சந்திக்கும் போது தட்டுக்களின் நெருக்கு தல்களால் மடிப்பு மலைகள் உரு வாகின்றன. இந்தியா - ஆசியா தட்டுக்கள் மோதுவதால் இமாலய மடிப்புக்கள் தோன் றியுள்ளன. இப்பகுதிகளும் அழிவுகள் ஏற் படும் தட்டுக்களின் விளிம்புப்பகுதிகளா கும். தட்டுக்கள் ஒன்றையொன்று விட்டு விலகி நகர்கின்ற பொழுது அவைகளுக் கிடையில் இடைவெளி ஏற்படுகின்றன. இவ் இடைவெளிகள் கோளவகத்திலிருந்து வருகின்ற உருகிய பாறைக் குழம்புகளி னால் மிக விரைவில் நிரப்பப்பட்டு விடுகின் றன, இப் பொருட்கள் மெதுவாகக் குளிர் ந்து புதிய சமுத்திர அடித்தளங்களை உரு வாக்குகின்றன. உதாரணமாக இச் செயற் பாடு கடந்த 200 மில்லியன் வருடங்களாக அத்திலாந்திக் சமுத்திர அடித்தளத்தை உருவாக்கியிருக்கின்றது. இதுவே கடற் தரை பரவுதல் என்றும் அழைக்கப்படுகின் 四多1

சில சந்தர்ப்பங்களில் ஒரு தளத்தில் இடை வெளி ஒன்றும் ஏற்படாமல் புதிய அம்சங்களை உருவாக்காமல் அல்ல து மாற்றங்களை ஏற்படுத்தாமல் தட்டுக்கள் நேர் எதிர்த் திசையில் நகருகின்றன. கலி போர்னியாவின் சென் அன்ட்ரீஸ் பிளவி னைக் (San Andreas Fault of California) கூறலாம். இப்பிளவு வழியாக பகுபிக் தட்டு வடமேற்கு நோக்கி நகர்கின்றது (b cm/yr) இது போன்ற அறிய முடியோத பல நுண் ணமிய அசைவுகள் தட்டுகளில் ஏற்பட்டவண் ணமிருக்கின்றன. இத்தகைய அசைவுகளே பெரிய புவி நடுக்கங்களுக்கும் புவியோட் டில் உடைவுகளுக்கும் காரணமாகின்றன, சன்பிரான்சிஸ்கோ (கலிபோர்னியா) வில் ஏற்பட்ட பெரிய புவி நடுக்கங்களுக்கு இத் தகைய அசைவுகள் காரணமாக இருந்தி ருக்கின்றன. இவ்வகையான தட்டுக்களின் விளிம்புகள் மாற்றங்கள் நிகழாத விளிம்பு கள் என்று அழைக்கப்படுகின்றன,