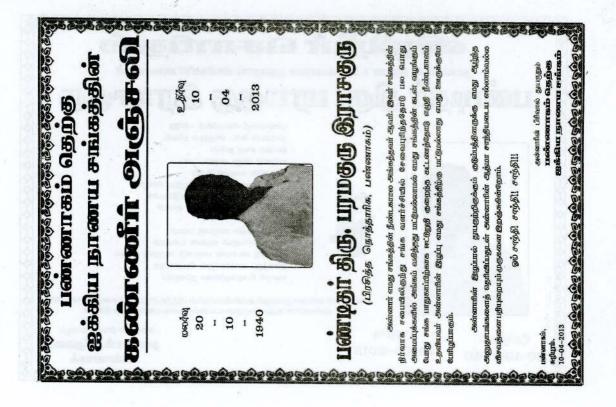

# பண்டிதர் திரு. ப. இராசகுரு அவர்களின் வாழ்க்கைக் குறிய்பும், அவரின் சேவைகளிற் சிலவும்

1940-10-20 உதயம்

தந்தையாா் மாாிமுத்து - பரமகுரு தாயாா் ஆசைப்பிள்ளை மகள் இராசம்மா

- 1945 இல் பண்ணாகம் மெய்கண்டான் மகா வித்தியாலயத்தில் ஆரம்பக்கல்வி
- 1952 இல் சுழிபுரம் விக்ரோறியாக் கல்லூரியில் சேர்ந்தார்
- 1958 இல் சிரேஷ்ட தராதப் பத்திரம் (S.S.C.) பரீட்சையில் சித்தி
- 1960 இல் யா/ வண்ணார்பண்ணை வைத்தீஸ்வரா வித்தியாலயத்தில் நடைபெற்ற பண்டித வகுப்பில் சேர்ந்தார்.

- 1989 இல் பண்டிதர் அ. ஆறுமுகம் அவர்களின் வைரவிழாச் சபையின் பொருளாளராக இருந்து சிறப்புற நடாத்தினார். பண்ணாகம் அம்பாள் கலைமன்ற கீதத்தை இயற்றினார்.
- 1989 1992 இல் பண்ணாகம் கிராம அபிவிருத்திச் சங்க செயலாளராக இருந்து சேவையாற்றியமை.
- 1992 இல் பண்ணாகம் ஸ்ரீமுருகன் சனசமூக நிலையத்தில் நடைபெற்ற நவராத்திரி விழாவில் தொடர் சொற்பொழிவாற்றினார்.
- 1993 இல் மானிப்பாய் இந்துக் கல்லூரியில் பண்டத்தரிப்புக் கோட்டமும் தமிழீழ கல்வி வளர்ச்சிக் கழகமும் இணைந்து நடாத்தும் பிரவேச பாலபண்டித வகுப்புகளில் கற்பித்தமை.
- 1995 இல் அன்புத் தாயின் மரணம்
- 1997 இல் தனது மகளின் பூப்புனித நீராட்டு விழாவை சிறப்பாகச் செய்தார்.
- 1998 இல் பண்ணாகம் விசவத்தனை முருகன் கோவில் பரிபாலன சபை செயலாளராக இருந்து கும்பாபிஷேகம் சிறப்புற நடாத்த உதவியதோடு விழா மலரும் வெளியிட உதவினார்.
- 28-03-2005 மகளின் திருமணம்
- 18-05-2006 பேர்த்தி தமிழ்நிலா உதயம்
- 16-01-2008 அன்பு மனைவியின் மரணம்
- 02-09-2008 மூத்த பேரன் பிரியங்கன் உதயம்
- 11-06-2009 அன்புத் தம்பி சற்குரு மரணம்
- 27-09-2010 இளைய பேரன் பிருந்தாபன் உதயம்
- 10-04-2013 இராசகுரு அவர்கள் அமரத்துவம் அடைந்தார்