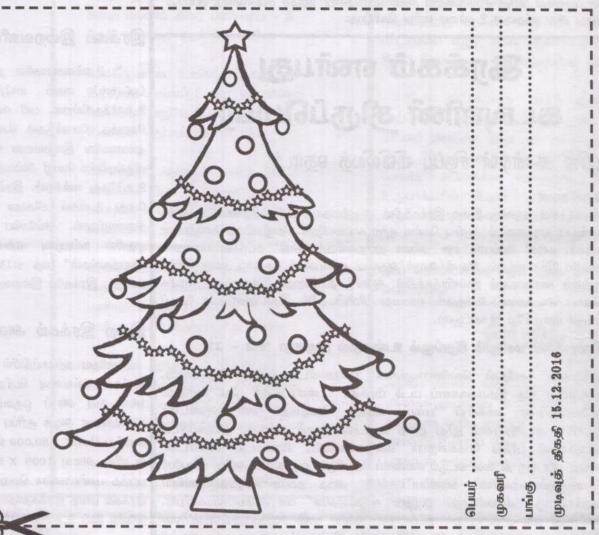

## சிறுவர்களுக்கான நிறம் தீட்டுதல்

பாலர் முதல் தரம் 5 வரையுள்ள மறைக்கல்வி மாணவர்களுக்கு.

திருமலைத்தீபத்தில் தரப்படும் படத்திற்கு நிறம் தீட்டுதல் வேண்டும் போட்டோ பிரதிகள் ஏற்றுக்கொள்ளப்பட மாட்டாது

- 1,2,3ம் தடங்களைப் பெறுபவர்களுக்கு பரீசுகள் வழங்கப்படும்
- 1ம் பரீசு 500/= 2ம் பரீசு - 300/= 3in Life - 200/=

#### அனுப்ப வேண்டிய கடைசித் திகதி 15.12.2016

∦எல்லோரும் சரியாக வடிவமைத்தால் குலுக்கல் \*(ழலம் தெரிவு **டு**டம் பெறும்

11 象上的 500/= 210 QL10 300/= 310 QL10 200/=

பெயர் .....

முகவர் .....

பங்கு ..... முடிவுக் திகதி 15.12.2016