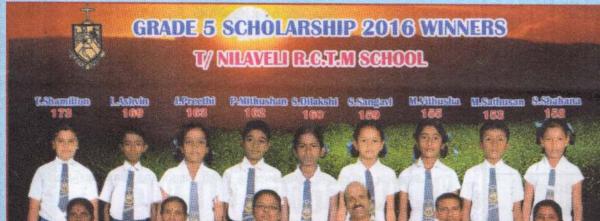

ஜெரோம் தாய யோசேப் வாஸ் சிறிய குருமடம் தீருகோணமலை

நலாவெள் ஹாமன் கத்தோலக்க பாடசாலை தரம் 5 புலமைப் புரசல் புரீட்சை 2016

| அதிபர்               | : திரு. G. முரளிதரன்        |
|----------------------|-----------------------------|
| உப அதிபர்            | : திருமதி. C.S. சனில்குமார் |
| பகுதித் தலைவர்       | : செல்வி. V. இசபெல்லா       |
| கற்பித்த ஆசிரியர்கள் | :5A திருமதி. Y. நவரெட்ணம்   |
|                      | 5B திருமதி. C. பிரபாகரன்    |

| மாணவர் விபரம்               | <b></b> | மாவட்ட நிலை |
|-----------------------------|---------|-------------|
| 1. தேவராஜன் சமில்டன்        | 173     | 25          |
| 2. லொயிட் எமில்ராஜ் அஸ்வின் | 169     | 68          |
| 3. யூஜின் மொராயஸ் பிரீத்தி  | 163     | 131         |
| 4. பத்மநாதன் மிதுசன்        | 162     | 149         |
| 5. சந்திரகுமார் சங்கவி      | 159     | 197         |
| 6. சசிகுமார் டிலக்சி        | 160     | 188         |
| 7. மோகனதாஸ் விதுஷா          | 155     | 272         |
| 8. மதிசீலன் சதுவின்         | 153     | 314         |
| 9. சுகுனதாஸ் சகானா          | 152     | 345         |
|                             |         |             |

பரீட்சைக்கு தோற்றிய மாணவர்கள் 48 பேர் 151 புள்ளிக்கு மேல் 09 ரே 100 ~ 151 வரை 22 பேர் 7 ~ 99 வரை 14 பேர் இதற்குரீய புகைபடம் 8ம் பக்கம்.... ation.

nginzed by Noolaham Found noolaham.org aavanaham.org