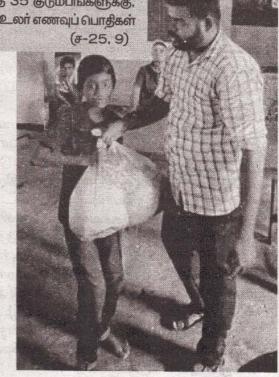

13 ஆவது திருத்தச் சட்டத்தை அதா வது இலங்கை – இந்திய ஒப்பந் தத்தை எந்தக் காலத்திலும் புதிய அரசியல் சாசனத்தின் ஊடாக நிறுத் தக்கூடாது – என்றார். (ச-33-56)

வெள்ளத்தினால் பாதிக்கப்பட்டு சாவகச்சேரி சக்தி அம்மன் பாடசாலையில் தங்கியி ருக்கும் உதயசுரியன் மகிழங்கேணி பகுதிகளைச் சேர்ந்த 35 குடும்பங்களுக்கு, சத்தியசேவா நிலையத்தினரால் கடந்த செவ்வாய்க்கிழமை உலர் எணவுப் பொதிகள் வழங்கப்பட்டன. (ச-25, 9)