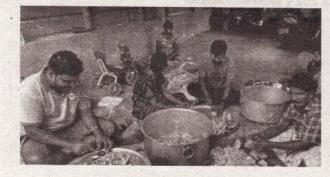

13 ஆவது திருத்தச் சட்டத்தை அதா வது இலங்கை – இந்திய ஒப்பந் தத்தை எந்தக் காலத்திலும் புதிய அரசியல் சாசனத்தின் ஊடாக நிறுத் தக்கூடாது – என்றார். (ச-33-56)

வெள்ளத்தினால் பாதிக்கப்பட்டு சாவகச்சேரி சக்தி அம்மன் பாடசாலையில் தங்கியி ருக்கும் உதயசுரியன் மகிழங்கேணி பகுதிகளைச் சேர்ந்த 35 குடும்பங்களுக்கு, சத்தியசேவா நிலையத்தினரால் கடந்த செவ்வாய்க்கிழமை உலர் எணவுப் பொதிகள் வழங்கப்பட்டன. (ச-25, 9)