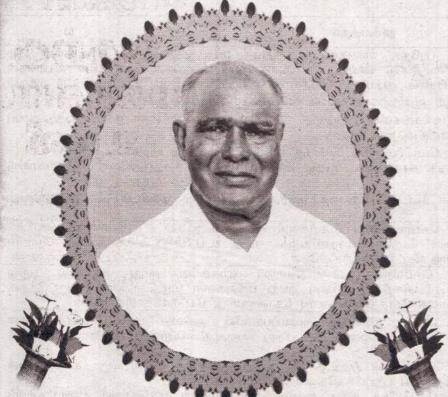

## மரண் அறிவித்தல்

யாழ்ப்பாணத்தைப் பிறப்பிடமாகவும் வசிப்பிடமாகவும் கொண்ட திருமதி சத்தியவதி ஜீவரெட்ணம் நேற்று முன்தினம் (O4.12.2O24) புதன்கிழமை காலமாகிவிட்டார்.

அன்னார் மனுவற்பிள்ளை **ஜீவரெட்ணத்தின்** அன்பு காலஞ்சென்ற றிச்சர்ட் கனகரெட்ணம்-சோதி தம்பதியினரின் மனுவேற்பிள்ளை-அன்னம்மா தம்பதியினரின் மருமகளும் தலைமையகம்), பிரபாலினி சேமிப்பு வங்கி (லண்டன்) ஆகியோரின் அன்புத் தாயாரும் சுரேந்திரன் (லண்டன்), நர்மதா (தேசிய சேமிப்பு மேற்தரக்கிளை) ஆகியோரின் மாமியாரும் காலஞ்சென்றவர்களான சித்ராவதி, சற்குமார், சுகிர்தவதி மற்றும் யோகவதி, பத்மாவதி ஆகியோரின் அன்புச் சகோதரியும் ஸ்ரெபான், ஏட்றியன், ஆதிரா, ஆதிரன். ஆத்மயன் ஆகியோரின் அன்புப் பேர்த்தியுமாவார்.

அன்னாரின் இல்லத்தில் இன்று (06.12.2024) வெள்ளிக்கிழமை பி.ப. 02.00 மணிக்கு நல்லடக்க ஆராதனை நடைபெற்று பி.ப. 03.00 மணிக்கு கொட்டடி மெதடிஸ்த ஆலய சேமக்காலையில் நல்லடக்கம் செய்யப்படும்.

இவ் அறிவித்தலை உற்றார், உறவினர், நண்பர்கள் அனைவரும் ஏற்றுக்கொள்ளும்படி கேட்டுக்கொள்கின்றோம்.

54, விதானையார் வீதி, சுண்டுக்குளி, யாழ்ப்பாணம்.

தகவல்: குடும்பத்தினர்.