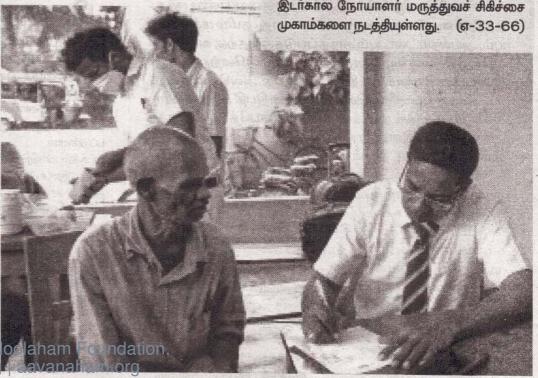

யாழ்ப்பாணம் போதனா மருத்துவமனையின் மருத்துவ குழாம், வெள்ள அனர்த்தத்தால் பாதிக்கப்பட்டு இடம்பெயர்ந்து மல்லாகம் மற் றும் ஊரெழுப் பகுதிகளில் அமைந்துள்ள தற்காலிக முகாம்களில் தங்கவைக்கப்பட் டுள்ள மக்களுக்கு கடந்த ஞாயிற்றுக்கிழமை இடர்கால நோயாளர் மருத்துவச் சிகிச்சை முகாம்களை நடத்தியள்ளது. (ஏ-33-66)