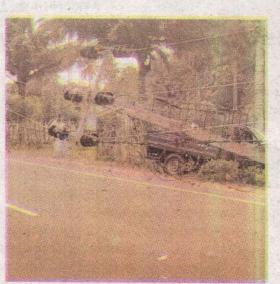

# மின்கம்பத்தை சாய்த்த வாகனம்

சாரதி மருத்துவமனையில்

யாழ்ப்பாணம், டிசெ.6

பிரதான உயரழுத்த மின்வடத்தினையுடைய மின்கம்பத்துடன் மோதி மகேந்திரா வாகனம் ஒன்று விபத்துக்குள்ளானது. வாகனச் சாரதி காயமடைந்த நிலையில் சாவகச்சேரி ஆதார மருத்துவமனையில் சேர்க்கப்பட்டுள்ளார்.

இந்தச் சம்பவம் கொடிகாமம், பருத்தித்துறை வீதியிலுள்ள இராணுவ முகாமுக்கு அண்மை யில் நேற்றுமுன்தினம் புதன்கிழமை இடம்பெற் றுள்ளது.

கொடிகாமத்தில் இருந்து பருத்தித்துறை நோக்கீச் சென்றுகொண்டிருந்த மகேந்திரா வாகனத்தின் மீது பின்னால் வேகமாகச் சென்ற டிப்பர் வாகனம் மோதியதில், மகேந்திரா வாக னம் வீதியை விட்டு விலகி மின்கம்பத்தில் மோதியுள்ளது. இதனால் மின் கம்பம் விழுந்து மின்சாரம் தடைப்பட்டதையடுத்து மின்சார சபைக்கு அறிவிக்கப்பட்ட நிலையில் மின்சார சபையினால் திருத்த வேலைகள் முன்னெடுக் கப்பட்டன. (#-25-159-100)