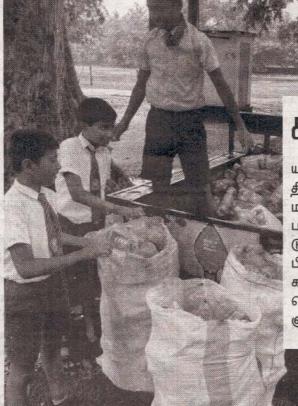

யாழ்ப்பாணம், டிசெ. 12

தண்மக்கழிவகற்றல் முகாமைத்துவத்தினை மாணவர்கள் மத்தியில் மேம்படுத்தும் முகமாக வட்டுக்கோட்டை யாழ்ப் பாணக் கல்லூரியில் விசேட செயற்றிட்டம் ஒன்று முன்னெ டுக்கப்பட்டது. கல்லூரி நிர்வாகத்தினரால் 17 ஆயிரம் பிளாஸ்ரிக் கொள்கலன்கள் சேகரிக்கப்பட்டு மீள் சுழற்சிக் காக விற்பனை செய்யப்பட்டன. அதிகளவு பிளாஸ்ரிக் கொள்கலன்களை சேகரித்த மாணவர்களுக்கு பரிசில்க ளும் வழங்கி வைக்கப்பட்டன. (ச-25, 125)