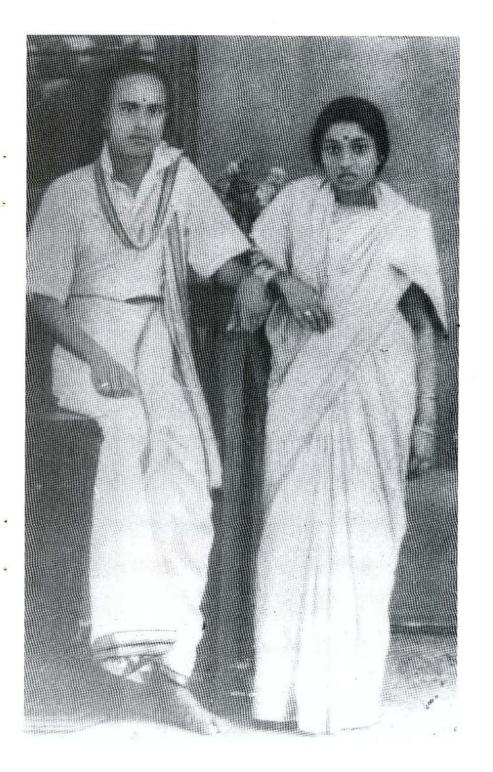

அமர**் பீரம்மளு பா. சண்முகரட்ணசாமா** (J.P.U.M)

அமரர்கள் பா. சண்முகரட்ண சர்மா இராஜலக்ஷ்மி அம்மா தம்பதிகள் சதாபிஷேகத்தின் போது எடுக்கப்பட்டது (80 வது வயது முர்த்தி)

Digitized by Noolaham Foundation. noolaham.org | aavanaham.org