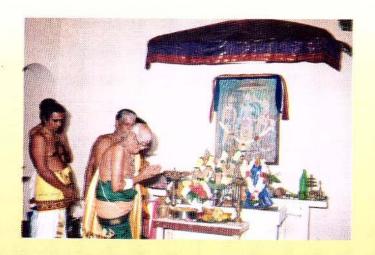

# र्कुर्तं का क्रीन्नव्यव्यक्ता

சண்முகர் திருக்கல்யாண உற்சவம்

முன்னாள் ஜனாதிபதி சு. பிரேமதாஸ அவர்கள் கோவிலுக்கு வருகை தந்த போது....

ஜனாதிபதியாக பிரேமதாஸ அவர்கள் பதவியேற்றபோது விநாயகப் பெருமானின் ஆசி வேண்டி இடம்பெற்ற பூஜையில்...