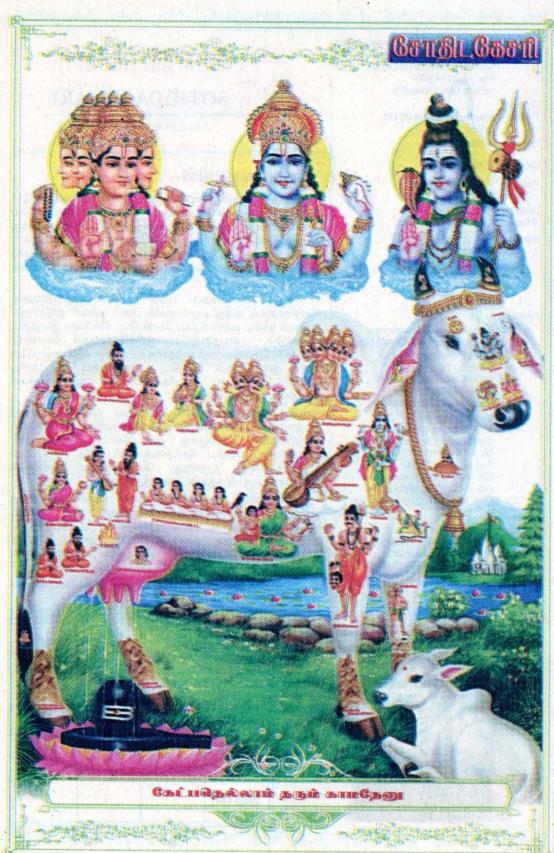

#### Hanit uni?

கச்யப முனிவரின் பக்கிரன். சிவபெருமானின் ഖരു கண் என்றாலும், பிரம்மன், പിഷ്ട്രത്വ, சிவன் என்ற மும்மூர்த்திகளின் பிரதிநிதியாகவும், கண்ணாரக் காணக்கூடிய ஏக மூர்த்தியாக வும் விளங்குபவன் சூரியன். மிகவும் பிரகாசம் உடையவன், இருட்டின் பகைவன், ஷத்திரிய இனத்தைச் சேர்ந்தவன், எல்லா பாவங்களையும் அழிப்பவன்.

அக்கினியை அதிதேவதை கொண்டவன். யாகக் யட்சப் பிரச்சனத்தில் ஒருவனாக எப் போகும் சஞ்சரிப்பவன் என்றும், சத்தியம் என்னும் பரமாத்ம ரூபத்தில், கதிர வன் நிலை பெறு வான் என்று குறிப்பிடப்படு கிறது. ஒற்றைச் சக்கரம் கொண்ட தேரில் வேதத் தின் ஏழு சந்தங் களை ஒரு குதிரையாகக் கொண்டு பூட்டிப் பவனி வருகிறான் இந்த பகலவன், சாம, தான, பேத, தண்ட, உபாயங்களில் தண்ட உபாயம் சூரியனைச் சார்ந்தது.

#### வேதங்களில் தூரியன்:

ஆதிசங்கரர் வழிபாட்டு முறையில் சைவம், வைணவம், காணபத்யம், குமாரம், சாக்தம், சௌரம் என்ற முறையில் ஆறு உட்பிரிவுகளாக பிரித்தார். அதில் ஒன்று சூரிய வழிபாடு. தலைமை ஸ்தானத்தில் சூரியனை வைத்து கணிக்கப் படுகின்ற கணித முறைக்குச் சூரிய சித்தாந்தம் என்று பெயர். சௌரமானம் என்பது இவ்வகை கணித அடிப்படையைக் கொண்டது.

வேதத்தில் சூரிய மந்திரங்கள் சிறப்பாக இருக்கின்றன. நீ மகான், வெற்றி உடையவன் என்கிறது யஜுர் வேதம். எங்களை தீவினைகளிலி ருந்து மீட்பாயாக! என்று வேண்டுகோள் விடுக்கிறது சாம வேதம். சூரியன் உதய காலத்தில் ருக் வேத ஸ்வரூபியாகவும், நடுவேளையில் யஜுர் வேத ஸ்வரூபியாகவும், அஸ்தமன வேளையில் சாமபேத ஸ்வரூபியாகவும் விளங்குகிறார்.