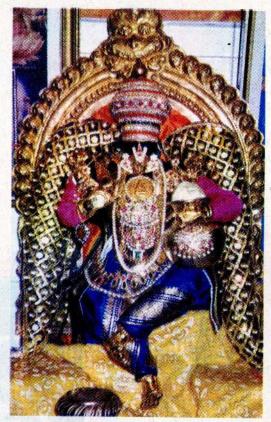

ஆலயத்தின் மத்தியில் ஸ்ரீ சூரிய பகவானுக்கு காப்பக் கிரகமும், அதனை ஒட்டினாற்போல நவக்கிரகங்களில் சனி, புதன், செவ்வாய், சந்திரன், கேது, சுக்கிரன், ராகு, என்று எழுவருக்கும் தனித்தனி சிறு கோவில்களும், தேஜஸ் சண்டருக்கு தனிக் கோவிலும் அமைந்துள்ளன. ஸ்ரீ சூரிய பகவான், கருவறையின் மேற்கு முகமாக நின்ற திருக்கோலத்தில், செந்தாமரை மலர்களை ஏந்தி யபடி, புன்முறுவலுடன் தனது தேவியர்களான உஷாதேவி, பிரத்யுஷா தேவியுடன் காட்சியளிக் கிறார்.

சூரியனின் வாகனமான குதிரை, சிவலிங் கத்துக்கு முன் னால் நந்திதேவன்

(Canadia)

# 🐳 அருள்மித சூரியனார் திருக்கோவில்