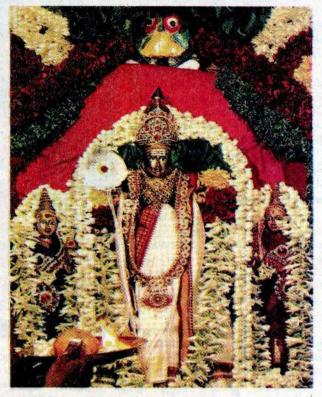

# 🐳 அருள்மித சூரியனார் திருக்கோவில்

#### கிரேக்கம், சீனா,

ஜப்பான், ஐரோப்பா மற்றும் தென் அமெரிக்கா போன்ற நாடுகளில் சூரிய வழிபாடு இருந்ததற்கான ஆதாரங்கள் இன்றும் கிடைத்துக் கொண்டுதான் உள்ளன.

இவ்வளவு சிறப்புகள் கொண்ட சூரிய பகவானுக்கு, இந்தியாவில் சில இடங்களில் தான் கோயில்கள் அமைந்துள்ளன என்பது வியப்பான செய்திதான். சங்ககாலத்தில் பூம்புகாரில் இருந்த உச்சிக்கிழான் கோட்டம் என்ற சூரியன் கோவில் கடல் கோளால் அழிந்து விட்டது. இப்பொழுது சூரியனுக்கு இரண்டே இடங்களில் தான் கோயில்கள் உள்ளன. ஒரிஸ்ஸாவில் உள்ள 'கோனார்க்' என்ற இடத்திலும், தென்னிந்தியாவில் தஞ்சை, கும்பகோணம் அருகில் உள்ள சூரியனார் கோவில் அமைந்துள்ள கோவில்களே அவை.

#### நலந்தின் இருப்பிடம்:

திருக்கோவில் அமைப்பு:

இந்தத் தலம் தென்தமிழகத்தின் தஞ்சை மாவட்டத்தில் கும்பகோணம் அருகே உள்ளது. கும்பகோணம், மயிலாடுதுறையிலிருந்து பேருந்து வசதி உள்ளது.

ஊரின் மத்தியில், ஸ்ரீ சூரிய பகவானின்

இருப்பதுபோல் இருக்கிறது. சூரிய பகவானின் கருவறைக்கு முன்னே, மகாமண்டபத்தில் குரு பகவான் எழுந்தருளுகின்றார்.

குரியனைச் சுற்றியுள்ள எட்டுத் திசைகளிலும் ஏனைய எட்டுக் கிரக நாயகர்களும் எழுந்தருளி உள்ளனர். இத்திருக்கோவிலின் முக்கிய அம்சம், ஆலயத்தில் உள்ள நவக்கிரக நாயகர்கள் வாகனம் இல்லாமலும், ஆயுதம் இல்லாமலும், புன் முறுவல் பூத்த முகத்துடன், அனுக்கிரக மூர்த்தி களாக விளங்குவது தான்.