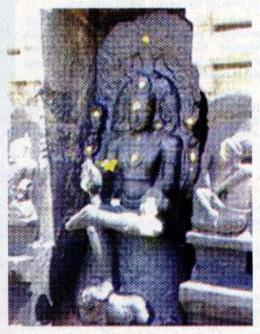

ஆலயத்தின் மத்தியில் ஸ்ரீ சூரிய பகவானுக்கு காப்பக் கிரகமும், அதனை ஒட்டினாற்போல நவக்கிரகங்களில் சனி, புதன், செவ்வாய், சந்திரன், கேது, சுக்கிரன், ராகு, என்று எழுவருக்கும் தனித்தனி சிறு கோவில்களும், தேஜஸ் சண்டருக்கு தனிக் கோவிலும் அமைந்துள்ளன. ஸ்ரீ சூரிய பகவான், கருவறையின் மேற்கு முகமாக நின்ற திருக்கோலத்தில், செந்தாமரை மலர்களை ஏந்தி யபடி, புன்முறுவலுடன் தனது தேவியர்களான உஷாதேவி, பிரத்யுஷா தேவியுடன் காட்சியளிக் கிறார்.

சூரியனின் வாகனமான குதிரை, சிவலிங் கத்துக்கு முன் னால் நந்திதேவன்

(Canadia)

# 🐳 அருள்மித சூரியனார் திருக்கோவில்