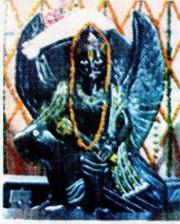

ஆலயத்தின் மத்தியில் ஸ்ரீ சூரிய பகவானுக்கு காப்பக் கிரகமும், அதனை ஒட்டினாற்போல நவக்கிரகங்களில் சனி, புதன், செவ்வாய், சந்திரன், கேது, சுக்கிரன், ராகு, என்று எழுவருக்கும் தனித்தனி சிறு கோவில்களும், தேஜஸ் சண்டருக்கு தனிக் கோவிலும் அமைந்துள்ளன. ஸ்ரீ சூரிய பகவான், கருவறையின் மேற்கு முகமாக நின்ற திருக்கோலத்தில், செந்தாமரை மலர்களை ஏந்தி யபடி, புன்முறுவலுடன் தனது தேவியர்களான உஷாதேவி, பிரத்யுஷா தேவியுடன் காட்சியளிக் கிறார்.

சூரியனின் வாகனமான குதிரை, சிவலிங் கத்துக்கு முன் னால் நந்திதேவன்

(Canadia)

# 🐳 அருள்மித சூரியனார் திருக்கோவில்