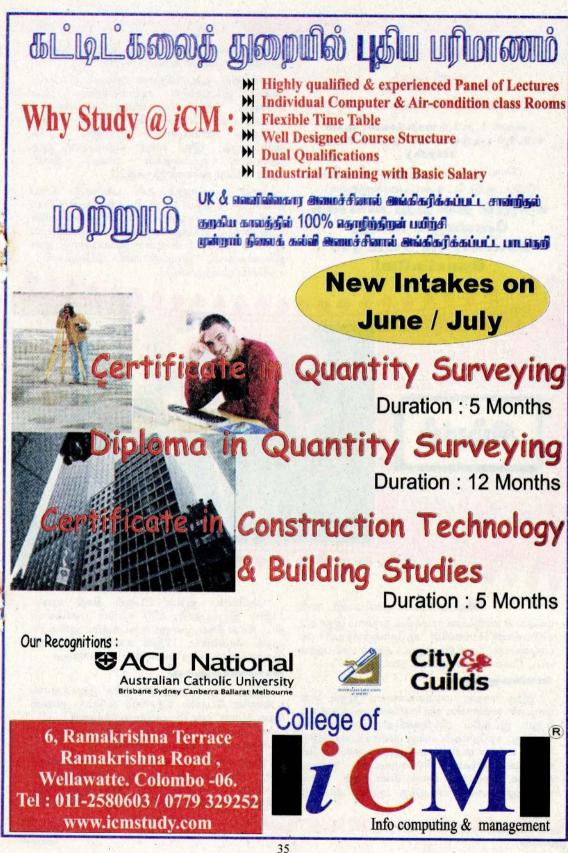

, மக்களின் நோய்களை தீர்த்தவர். அழுகணி, தொழுகணி என்ற அபூர்வ மூலிகைகளால் அற்புதங்களை நிகழ்த்தியதால் அழுகணிச் சித்தர் எனப்பெயர் பெற்றார். அழுகணி வைத்தியம், அழுகணி யோகம் என்ற நூல்களை படைத்துள்ளார்.

#### 9) குதம்பைச் சித்தா்:

குதம்பைச் சித்தரின் தாய் தன் அழகிய மகனின் காதுகளில் குதம்பை எனும் அணிகலனை அணிவித்து அழகு பார்த்ததால் அவர் இப்பெயர் பெற்றார். அவருடைய பதினாறாவது வயதில் ஞானி ஒருவர், தன்னை அறியும் வித்தையை குதம்பை சித்தருக்கு உபதேசிக்க, அத்தோடு பந்தங்களைத் துறந்து ஞான வழியில் சென்றார். பரப்பிரம்ம, ஜீவாத்மா பற்றி மிக எளிய நடையில் எழுதியுள்ளார். குதம்பை ஞான சூத்ரம் பதினெட்டு, குதம்பை சித்தர் பாடல்கள் இவர் படைப்புகள்.

– தொடரும்



33

Genali Gaerti

Digitized by Noolaham Foundation. noolaham.org | aavanaham.org 1000S 1018



34 Digitized by Noolaham Foundation. noolaham.org | aavanaham.org



35 Digitized by Noolaham Foundation. noolaham.org | aavanaham.org

## சர்வதாரி ஆண்டு

ஆனி மாதம்

[ 15.06.08 முதல் 15.07.08 வரை]

(மகம் 1,2,5,4 பாதங்கள், நூம் 1,2,5,4 பாதங்கள், உத்தீரம் 1ஆம் பாதம்)

(பெயரின் முதல் எழுத்து ம,மீ,மு,மே, மோ,ட,டி,டு,டே உடையவர்களுக்கும்)

# எதிலும் தனித்து வீளங்க வேண்டும் என்று செயல்பரும் சீம்ம ராசீ நேயர்களே!

DDD

அருள் பாலிப்பதால், தொட்ட காரியம் யாவும் துலங்கும், பேச்சில் கம்பீரம் கூடும்.

fùnù

சுக்ரனும் நற்பலன்களை நல்கும் 11, 12 ஆகிய இடங்களில் புதிய சஞ்சரிக்கிறார். உறவுகள், புதிய நட்பு என்று பெருமிதமாய் வளைய வரப்போகிறீர்கள். இந்த மாகம் சூரியனும் நவக்கிரக நாயகனாம் 11-ຄ່າ இருப்பதால், இது கொந்தரவு தந்த வரை நோய்கள், உபாதைகள் யாவும் நீங்கி. ஆரோக்கியம் நன்றாக இருக்கும்.

புதன் பகவானும் தன் பங்குக்கு உரிய நன்மையைத் தரும் 10-ம் இடத்தில், ஜூன் 7-ம் திகதி வரை சஞ்சரிப