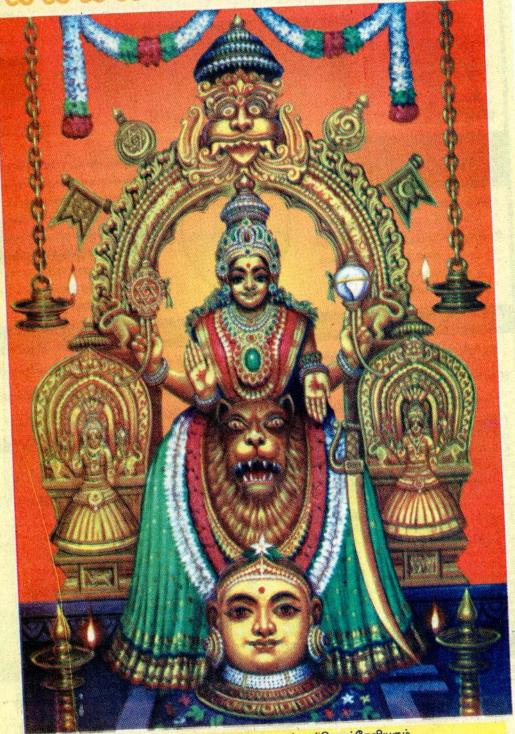

இறைவனையே மணமகனாக அடைய விரும்பி, உறுதியுடன் நின்று போராடி வெற்றி கண்டவர் மலையத்துவச மன்னன் மகள் மதுரை மீனாட்சி. மணக்கோலத்தில் மதுரை மீனாட்சியும் சொக்கநாதரும் நமக்காகக் காட்சி தருகிறார்கள். மங்கலநாயகி, மதுரைக்கு அரசி மீனாட்சியின் தாமும்பூ சூங்கும் பிரசாதத்து டன் இந்த ஆண்டு தொடங்குகிறது. சர்வதாரி ஆண்டு சகல நன்மைகளையும் தரும் ஆண்டாக இருக்கட்டும்!