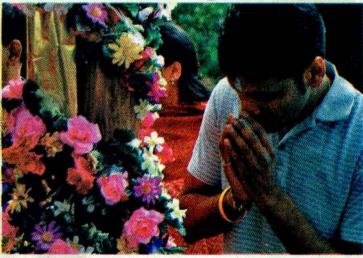

உலகப் பிரசித்தி பெற்ற மதுரை ஸ்ரீ மீனாட்சி அம்மனின் <u>பூறிக்கப்பட்ட தாழம்பூ குங்குமம்</u>

ஸ்ரீகற்பக விநாயகரின் புறையறைப் படம்

கேட்ட வரம் அருளும்

தமிழ்ப் புத்தாண்டு ராசி பலன் 2008

இறைவனையே மணமகனாக அடைய விரும்பி, உறுதியுடன் நின்று போராடி வெற்றி கண்டவர் மலையத்துவச மன்னன் மகள் மதுரை மீனாட்சி. மணக்கோலத்தில் மதுரை மீனாட்சியும் சொக்கநாதரும் நமக்காகக் காட்சி தருகிறார்கள். மங்கலநாயகி, மதுரைக்கு அரசி மீனாட்சியின் தாமும்பூ சூங்கும் பிரசாதத்து டன் இந்த ஆண்டு தொடங்குகிறது. சர்வதாரி ஆண்டு சகல நன்மைகளையும் தரும் ஆண்டாக இருக்கட்டும்!