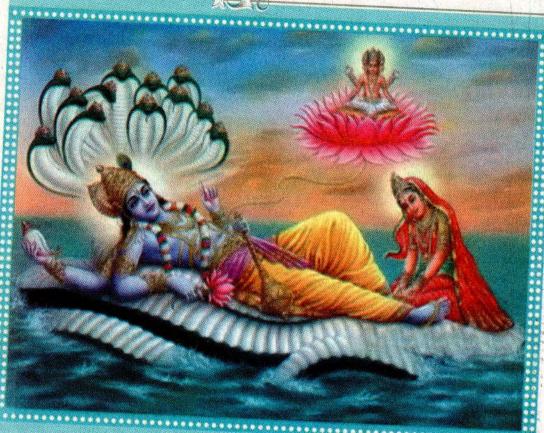

# நவக்கிரக ஸ்தோத்திரம்

செம்பருத்திப் பூப் போல் பிரகாசிப் பவரும் கசியப முனிவரின் புத்திரரும், காந்தி உடையவரும், இருட்டின் சத்துருவும், சகல பாவங்களையும் போக்குகிறவரு மான கூரியணை

தயிர், சங்கு, பனி போன்ற நிற முள்ளவரும், பாற்கடலில் உதித்தவ ரும், பரமேஸ்வரனின் கிரீடத்தை அலங்கரிப்பவருமான

# சந்திரனை வணங்குகிறேன்.

பூமியின் குமாரரும், மின்ன லைப்போல் பிரகாசிப்பவரும், சக்தியை கையில் உடையவருமான