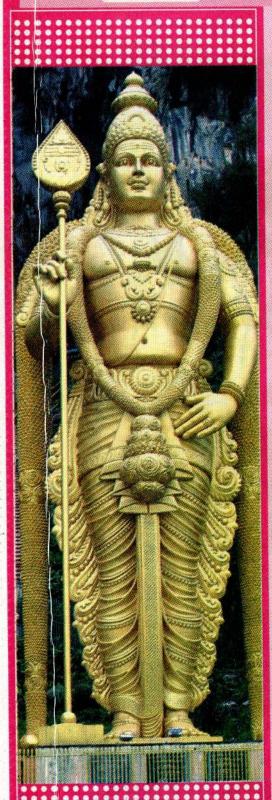

# நற்பொருளும் நல்வாழ்வும் நலமும் தருவார், நினைத்ததை அருளும் கற்பக விநாயகர்!

**ஹ**மிழ்நாட்டில் மதுரைக்கு அருகில், சிவகங்கை மாவட்டத்தில் காரைக்குடி நகரிலிருந்து 12 கி.மீ. தூரத்திலுள்ளது பிள்ளையார்பட்டி. ஆலயம் மிகவும் இங்குள்ள பழமையானது. ஆயிரத்து அறுநூறு ஆண்டு கால சரித்திரம் கொண்டது. ஒரு குடவறைக்கோவில். இங்குள்ள சிவலிங்கமும், விநாயகர் சிலையம் பாறையில் குடைந்து செய்யப்பட்டவை. நான்காம் நூற்றாண்டில் கட்டப்பட்டு. வல்லுனர்களான சிற்பக்கலை பல்லவ மன்னர்களின் ஆதரவுடன் பெருமைப்படுத்தப்பட்டது

இரண்டு கைகள் மட்டுமே கொண்ட. ஆதித்தமிழரின் பிள்ளையார் உருவத்தை இங்கு மட்டுமே காணமுடியும். காமதேனு பால் சுறந்து பசுபதிலிங்கத்துக்கு அபிஷேகம் செய்த அற்புதமும் இந்தத் திருத்தலத்தில் நடந்தது. அருள் கொழிக்கும் ஆலயமாகவும், செல்வச் செழிப்பு திருக்கோயிலாகவும் செழித்தோங்கி நிற்கிறது.

உலக மக்களின் நன்மைக் சிவலிங்கத்தைக் காகவே. கையிலேந்தி, தவக்கோலத்தில் பிள்ளையார்பட்டி இருக்கிறார் விநாயகர். ஆயுதங்கள் எதுவும் இல்லாமல், அர்த்த பத்மாசனத்தில், இடக்கையை இடையில் தாங்கி, பக்தர்களுக்கு அபய தரிசனம் அளிக்கிறார் வலம்புரி விநாயகர்.

ஆறடி உயரத்தில் மனதை ஆட்கொள்ளும் தோற்றத்துடன், அமைதியுடன் \* அமர்ந்திருக்கிறார் ஆனைமுகத்துப் பிள்ளையார். அலங்காரத்துடன் அவரைக்காணும் போது மெய்சிலிர்க்கிறது. தரிசனம் கண்டவுடனேயே, நம் மனச்சுமைகள் நம்மை விட்டு அகலுவதை உணர முடியும். சிவலிங்கத்தைத் உள்ளங்கையில் வைத்துத் தியானம் செய்யும் கற்பக விநாயகரை, உள்ளம் உருகி வழிபடுவோருக்கு, விநாயகர் செய்த தவப்பயன் வந்து அடையும். தும்பிக்கை வலப்புறமாக

இருக்க, வலம்புரி விநாயகராகக் காட்சி தருகிறார் பிள்ளையரர். பிரணவ மந்திரமாம் 'ஒம்' எனும் மந்திர எழுத்தை அவர் முகத்திலே கண்டு, உச்சரித்து, மனம் அமைதியுறலாம்.

''நினைத்ததை அருளும் கற்பக விநாயகர் கீர்த்தி அற்புதக் அருள்பவர். வாழ்வு ஆனந்த நல்குவார், நற்பொருளும் நல்வாழ்வும் நலமும் தருவார்...'