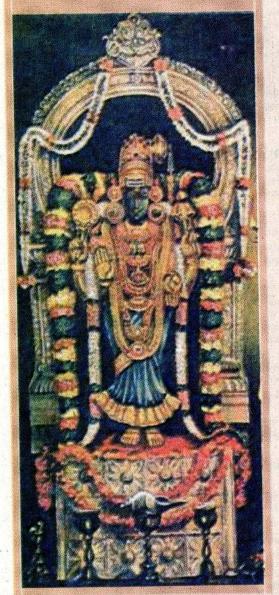

இறைவனையே மணமகனாக அடைய விரும்பி, உறுதியுடன் நின்று போராடி வெற்றி கண்டவர் மலையத்துவச மன்னன் மகள் மதுரை மீனாட்சி. மணக்கோலத்தில் மதுரை மீனாட்சியும் சொக்கநாதரும் நமக்காகக் காட்சி தருகிறார்கள். மங்கலநாயகி, மதுரைக்கு அரசி மீனாட்சியின் தாமும்பூ சூங்கும் பிரசாதத்து டன் இந்த ஆண்டு தொடங்குகிறது. சர்வதாரி ஆண்டு சகல நன்மைகளையும் தரும் ஆண்டாக இருக்கட்டும்!