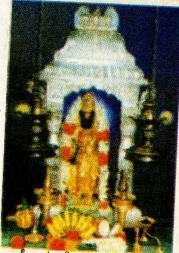

# நற்பொருளும் நல்வாழ்வும் நலமும் தருவார், நினைத்ததை அருளும் கற்பக விநாயகர்!

**ஹ**மிழ்நாட்டில் மதுரைக்கு அருகில், சிவகங்கை மாவட்டத்தில் காரைக்குடி நகரிலிருந்து 12 கி.மீ. தூரத்திலுள்ளது பிள்ளையார்பட்டி. ஆலயம் மிகவும் இங்குள்ள பழமையானது. ஆயிரத்து அறுநூறு ஆண்டு கால சரித்திரம் கொண்டது. ஒரு குடவறைக்கோவில். இங்குள்ள சிவலிங்கமும், விநாயகர் சிலையம் பாறையில் குடைந்து செய்யப்பட்டவை. நான்காம் நூற்றாண்டில் கட்டப்பட்டு. வல்லுனர்களான சிற்பக்கலை பல்லவ மன்னர்களின் ஆதரவுடன் பெருமைப்படுத்தப்பட்டது

இரண்டு கைகள் மட்டுமே கொண்ட. ஆதித்தமிழரின் பிள்ளையார் உருவத்தை இங்கு மட்டுமே காணமுடியும். காமதேனு பால் சுறந்து பசுபதிலிங்கத்துக்கு அபிஷேகம் செய்த அற்புதமும் இந்தத் திருத்தலத்தில் நடந்தது. அருள் கொழிக்கும் ஆலயமாகவும், செல்வச் செழிப்பு திருக்கோயிலாகவும் செழித்தோங்கி நிற்கிறது.

உலக மக்களின் நன்மைக் சிவலிங்கத்தைக் காகவே. கையிலேந்தி, தவக்கோலத்தில் பிள்ளையார்பட்டி இருக்கிறார் விநாயகர். ஆயுதங்கள் எதுவும் இல்லாமல், அர்த்த பத்மாசனத்தில், இடக்கையை இடையில் தாங்கி, பக்தர்களுக்கு அபய தரிசனம் அளிக்கிறார் வலம்புரி விநாயகர்.

ஆறடி உயரத்தில் மனதை ஆட்கொள்ளும் தோற்றத்துடன், அமைதியுடன் \* அமர்ந்திருக்கிறார் ஆனைமுகத்துப் பிள்ளையார். அலங்காரத்துடன் அவரைக்காணும் போது மெய்சிலிர்க்கிறது. தரிசனம் கண்டவுடனேயே, நம் மனச்சுமைகள் நம்மை விட்டு அகலுவதை உணர முடியும். சிவலிங்கத்தைத் உள்ளங்கையில் வைத்துத் தியானம் செய்யும் கற்பக விநாயகரை, உள்ளம் உருகி வழிபடுவோருக்கு, விநாயகர் செய்த தவப்பயன் வந்து அடையும். தும்பிக்கை வலப்புறமாக

இருக்க, வலம்புரி விநாயகராகக் காட்சி தருகிறார் பிள்ளையரர். பிரணவ மந்திரமாம் 'ஒம்' எனும் மந்திர எழுத்தை அவர் முகத்திலே கண்டு, உச்சரித்து, மனம் அமைதியுறலாம்.

''நினைத்ததை அருளும் கற்பக விநாயகர் கீர்த்தி அற்புதக் அருள்பவர். வாழ்வு ஆனந்த நல்குவார், நற்பொருளும் நல்வாழ்வும் நலமும் தருவார்...'