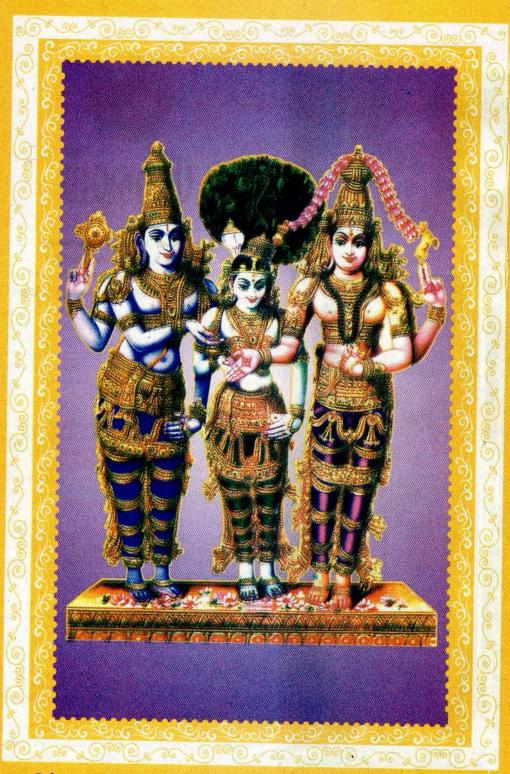

இறைவனையே மணமகனாக அடைய விரும்பி, உறுதியுடன் நின்று போராடி வெற்றி கண்டவர் மலையத்துவச மன்னன் மகள் மதுரை மீனாட்சி. மணக்கோலத்தில் மதுரை மீனாட்சியும் சொக்கநாதரும் நமக்காகக் காட்சி தருகிறார்கள். மங்கலநாயகி, மதுரைக்கு அரசி மீனாட்சியின் தாமும்பூ சூங்கும் பிரசாதத்து டன் இந்த ஆண்டு தொடங்குகிறது. சர்வதாரி ஆண்டு சகல நன்மைகளையும் தரும் ஆண்டாக இருக்கட்டும்!