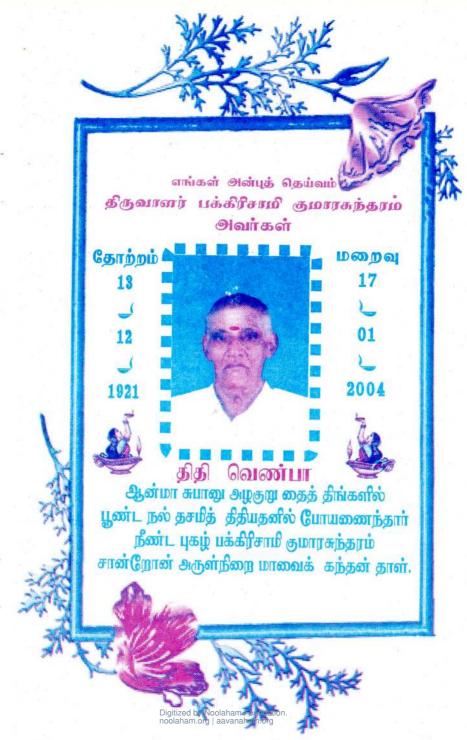

மாவிட்டபுரத்தைப் பிறப்பிடமாகக் கொண்ட எங்கள் அன்புத் தெய்வம் திருவானர் பக்கிரசாமி குமாரசுந்தரம் அவர்கள் நினைவாக

இந்த வித்துவானுக்கு அக்காலத்தில் வாழ்ந்த பிரபல நர்த்தகி திருமதி.தங்கபாபுவின் மூலம் இரண்டாவது மகனாக திருவாளர் குமாரசுந்தரம் 1921ம் ஆண்டு மார்கழி திருவாதிரையின்போது பிறந்தார். இவருக்கு ஏற்கனவே செல்லத்துரை, அப்புலிங்கம், ஆகியோரும் கோபாலகிருஷ்ணன், சக்திவேல் ஆகிய ஆண்சகோதரங்களும் சிறிய தாயாராகிய திருமதி. பக்கிரிசாமி வனஜாட்சி மூலம் நாகரத்தினம், சூழியாம்பாள் போன்ற பெண் சகோதரிகளும் பிறந்தனர்.

noolaham.org | aalaham.org

 $a_0$  $\mathcal{C}_{\mathcal{C}}$ 

கொழும்பில் தொழில் புரியும் நாதஸ்வர வித்துவான் நாராயணசாமி கபிலதாசை திருமணம் செய்வித்து பார்க்கவி, எழில்குமரோன் என்பவர்களையும் இம்மாதிரியே இலங்கை பல்கலைக்கழக பட்டதாரியும், இந்தியா பல்கலைக்கழகத்தில் M.A பட்டத்தை முடித்தவரும் ஏழாவது புத்திரி நீதிமதியை மாவை உருத்திரபதியின் பேரனும் தனது மருமகனுமாகிய சிங்கராஜா.யோகராஜா இந்தியா பல்கலைக்கழகத்தில் எம்.ஏ பட்டம் பெற்று தற்போது கொழும்பில் சிலிங்கோ காப்புறுதி நிறுவனத்தில் பணிபுரிபவர்க்குத் திருமணம் செய்வித்ததன் மூலம் கௌமாரன், வைசாலி போன்றவர்களை பேரர்களாகவும் பெற்று சீரும் சிருப்புமாக வாழ்ந்து கொண்டிருக்கும் வேளையில் தனது எண்பத்து மூன்றாவது வயதில் அன்பு மனைவி, அருமைப் பிள்ளைகள், ஆசை மருமக்கள், பாசமிகு பேரப்பிள்ளைகள், பூட்டப்பிள்ளைகள், அன்புச் சகோதரங்கள் உள்ளூர் உறவினர் மாதம் 3ம் திகதி (17.01.2004) விசாக கதறி SILD தை திதியும் கூடிய வேளையில் நட்சத்திரமும் தசமி பாதாரவிந்தங்களை இவ்வுலகைவிட்டு முருகன் மாவை சேர்ந்துகொண்டார்.