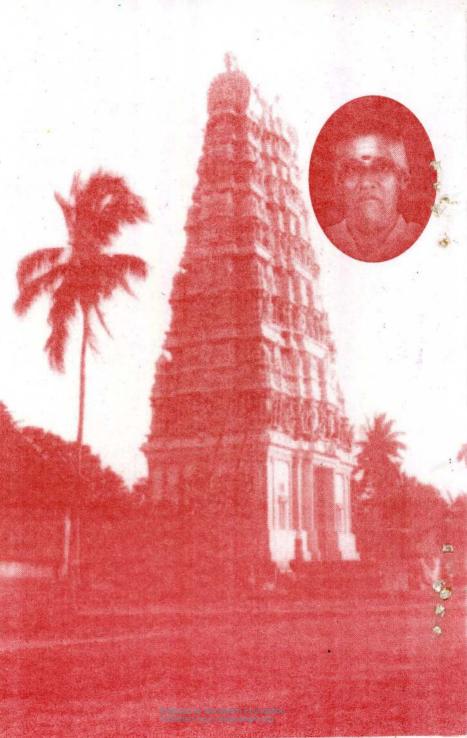

# வாழ்க்கை வரலாறு

ஈழத்திருநாட்டின் வடபால் மூர்த்தி தலம் தீர்த்தம் பாவும் ஒருங்கே அமையப்பெற்ற திருத்தலங்களில் மாவிட்டபுரம் கந்தசுவாமி கோவிலும் ஒன்றாகும். இத்தலத்தில் நித்திய பூசை திருவிழாக் காலங்களில் நாதஸ் வர இசைத் தொண்டு செய்வதற்காக தென்னிந்தியா திருப்பகலூரைச் சேர்ந்த நாதஸ்வர வித்துவான் திரு.சோமசுந்தரம் பக்கிரிசாமி என்பவர் வரவழைக்கப்பட்டார். இவரது சேவையை பாராட்டி இவ்வாதீனம் இவருக்கு தங்க நாதஸ்வரம் வழங்கி கௌரவித்துள்ளது.