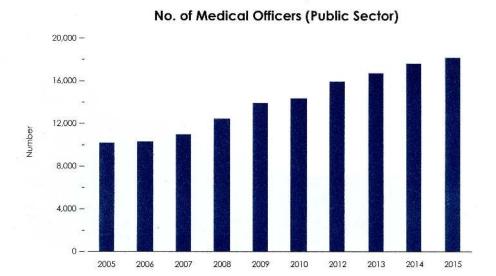

| 5.18 | Plantation Sector  – Manpower, Extent, Production and Yield       | 55           | 7.17                                    | All Island Average Wages in the Informal Sec<br>- 2016 | tor<br>81   |
|------|-------------------------------------------------------------------|--------------|-----------------------------------------|--------------------------------------------------------|-------------|
| 5.19 |                                                                   | 56           | 7.18                                    | Cost Indices for Construction                          | 82          |
| 6    | INDUSTRY                                                          | 27.5         | 8                                       | EXTERNAL TRADE AND FINANCE                             |             |
|      | INDUSTRY                                                          | 555560000003 | 8.1                                     | Summary of External Trade                              | 83          |
| 6.1  | Sugar                                                             | 57           | 8.2                                     | Selected Exports                                       | 84          |
| 6.2  | Milk and Milk Products                                            | 57           | 8.3                                     | Selected Imports                                       | 84          |
| 6.3  | Textiles                                                          | 58           | 8.4                                     | Imports by Major Categories                            | 85          |
| 6.4  | Petroleum                                                         | 59           | 8.5                                     | Direction of Trade – Exports                           | 86          |
| 6.5  | Minerals                                                          | 59           | 8.6                                     | Direction of Trade – Imports                           | 87          |
| 6.6  | Cement                                                            | 60           | 8.7                                     | Central Bank Trade Indices – Volume                    | 88          |
| 6.7  | Electricity                                                       | 60           | 8.8                                     | Central Bank Trade Indices – Value                     | 88          |
| 6.8  | Gross Generation of Electricity                                   | 1972         | 8.9                                     | Central Bank Trade Indices – Unit Value                | 89          |
|      | by Power Stations – 2015 and 2016                                 | 61           | 8.10                                    | Exchange Rates – Year End                              | 89          |
| 6.9  | Electricity Sales by Province                                     | 62           | 8.11                                    | Balance of Payments                                    | 90          |
| 6.10 | Water – Consumers, Consumption and Revenue by Province            | 63           | 8.12                                    | Workers' Remittances                                   | 93          |
| 6.11 | Board of Investment (BOI) Enterprises                             | 65           | 8.13                                    | Tourism                                                | 94          |
| 0.11 | bodia of investment (bod) Emerprises                              | 00           | 8.14                                    | External Debt and Debt Service Payments                | 95          |
| 7    | PRICES AND WAGES                                                  | 00000000     | 9                                       | MONEY AND CAPITAL MARKETS                              |             |
| 7.1  | Consumer Price Indices                                            | 66           | × 1                                     | D                                                      |             |
| 7.2  | Consumer Price Indices                                            | 06/12/0      | 9.1                                     | Reserve Money                                          | 96          |
| 4.   | – National Consumer Price Index                                   | 67           | 9.2                                     | Money Supply                                           | 97          |
| 7.3  | Producer's Price Index                                            | 67           | 9.3<br>9.4                              | Broad Money Supply (M <sub>2b</sub> )                  | 98<br>99    |
| 7.4  | Colombo Consumers' Price Index (1952=100)                         | 68           |                                         | Interest Rates                                         | -           |
| 7.5  | Average Retail Prices of<br>Selected Consumer Items               | 69           | 9.5<br>9.6                              | Government Debt Securities Market                      | 100         |
| 7.6  | Average Retail Prices of Selected Food Items                      | 07           | 9.0<br>9.7                              | Share Market Indicators                                | 101         |
| 7.0  | by Provinces                                                      | 71           | 7.7                                     | Share Trading Indicators by Business Sector            | 102         |
| 7.7  | Average Producer Prices of Selected Items                         | 72           | 9.8                                     | Share Trading Indicators                               |             |
| 7.8  | Average Producer Prices of                                        |              |                                         | by Major Companies                                     | 106         |
|      | Selected Food Items by Provinces                                  | 73           | 9.9                                     | Share Issues                                           | 108         |
| 7.9  | Retail Prices of Selected Food Items in Selected Districts – 2015 | 74           | 10                                      | GOVERNMENT FINANCE                                     |             |
| 7.10 | Retail Prices of Selected Food Items in Selected                  |              | *************************************** |                                                        | *********** |
|      | Districts – 2016                                                  | 75           | 10.1                                    | Summary of Fiscal Operations                           | 109         |
| 7.11 | Nominal Wage:Rate Indices 1964 – 2016                             | 76           | 10.2                                    | Functional Classification                              | 110         |
| 7.12 | Average Daily Wage Rates in Selected Activities                   | 77           | 10.2                                    | of Recurrent Expenditure Functional Classification     | 110         |
| 7.13 |                                                                   | 77           | 10.3                                    | of Capital Expenditure and Lending                     | 110         |
| 7.13 | in Wages Board Trades                                             | 78           | 10.4                                    | Government Revenue                                     | 111         |
| 7.14 | Wage Rate Indices                                                 |              | 10.5                                    | Central Government Domestic Debt                       | 112         |
|      | of Government Employees                                           | 79           | 10.6                                    | Central Government Foreign Debt                        | 113         |
| 7.15 | Wage Rate Indices of Informal Private Sector<br>Employees         | 80           | 10.7                                    | Revenue and Expenditure of Provincial Councils         | 114         |
| 7.16 | All Island Average Wages in the Informal Sector – 2015            | r<br>80      |                                         | S. F. G. HOME GOOT TOIL                                | 114         |