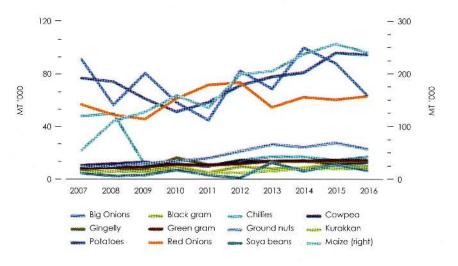

| 5.18 | Plantation Sector  – Manpower, Extent, Production and Yield       | 55           | 7.17                                    | All Island Average Wages in the Informal Sec<br>- 2016 | tor<br>81   |
|------|-------------------------------------------------------------------|--------------|-----------------------------------------|--------------------------------------------------------|-------------|
| 5.19 |                                                                   | 56           | 7.18                                    | Cost Indices for Construction                          | 82          |
| 6    | INDUSTRY                                                          | 27.5         | 8                                       | EXTERNAL TRADE AND FINANCE                             |             |
|      | INDUSTRY                                                          | 555560000003 | 8.1                                     | Summary of External Trade                              | 83          |
| 6.1  | Sugar                                                             | 57           | 8.2                                     | Selected Exports                                       | 84          |
| 6.2  | Milk and Milk Products                                            | 57           | 8.3                                     | Selected Imports                                       | 84          |
| 6.3  | Textiles                                                          | 58           | 8.4                                     | Imports by Major Categories                            | 85          |
| 6.4  | Petroleum                                                         | 59           | 8.5                                     | Direction of Trade – Exports                           | 86          |
| 6.5  | Minerals                                                          | 59           | 8.6                                     | Direction of Trade – Imports                           | 87          |
| 6.6  | Cement                                                            | 60           | 8.7                                     | Central Bank Trade Indices – Volume                    | 88          |
| 6.7  | Electricity                                                       | 60           | 8.8                                     | Central Bank Trade Indices – Value                     | 88          |
| 6.8  | Gross Generation of Electricity                                   | 1972         | 8.9                                     | Central Bank Trade Indices – Unit Value                | 89          |
|      | by Power Stations – 2015 and 2016                                 | 61           | 8.10                                    | Exchange Rates – Year End                              | 89          |
| 6.9  | Electricity Sales by Province                                     | 62           | 8.11                                    | Balance of Payments                                    | 90          |
| 6.10 | Water – Consumers, Consumption and Revenue by Province            | 63           | 8.12                                    | Workers' Remittances                                   | 93          |
| 6.11 | Board of Investment (BOI) Enterprises                             | 65           | 8.13                                    | Tourism                                                | 94          |
| 0.11 | bodia of investment (bod) Emerprises                              | 00           | 8.14                                    | External Debt and Debt Service Payments                | 95          |
| 7    | PRICES AND WAGES                                                  | 00000000     | 9                                       | MONEY AND CAPITAL MARKETS                              |             |
| 7.1  | Consumer Price Indices                                            | 66           | × 1                                     | D                                                      |             |
| 7.2  | Consumer Price Indices                                            | 06/12/0      | 9.1                                     | Reserve Money                                          | 96          |
| 4.   | – National Consumer Price Index                                   | 67           | 9.2                                     | Money Supply                                           | 97          |
| 7.3  | Producer's Price Index                                            | 67           | 9.3<br>9.4                              | Broad Money Supply (M <sub>2b</sub> )                  | 98<br>99    |
| 7.4  | Colombo Consumers' Price Index (1952=100)                         | 68           |                                         | Interest Rates                                         | -           |
| 7.5  | Average Retail Prices of<br>Selected Consumer Items               | 69           | 9.5<br>9.6                              | Government Debt Securities Market                      | 100         |
| 7.6  | Average Retail Prices of Selected Food Items                      | 07           | 9.0<br>9.7                              | Share Market Indicators                                | 101         |
| 7.0  | by Provinces                                                      | 71           | 7.7                                     | Share Trading Indicators by Business Sector            | 102         |
| 7.7  | Average Producer Prices of Selected Items                         | 72           | 9.8                                     | Share Trading Indicators                               |             |
| 7.8  | Average Producer Prices of                                        |              |                                         | by Major Companies                                     | 106         |
|      | Selected Food Items by Provinces                                  | 73           | 9.9                                     | Share Issues                                           | 108         |
| 7.9  | Retail Prices of Selected Food Items in Selected Districts – 2015 | 74           | 10                                      | GOVERNMENT FINANCE                                     |             |
| 7.10 | Retail Prices of Selected Food Items in Selected                  |              | *************************************** |                                                        | *********** |
|      | Districts – 2016                                                  | 75           | 10.1                                    | Summary of Fiscal Operations                           | 109         |
| 7.11 | Nominal Wage:Rate Indices 1964 – 2016                             | 76           | 10.2                                    | Functional Classification                              | 110         |
| 7.12 | Average Daily Wage Rates in Selected Activities                   | 77           | 10.2                                    | of Recurrent Expenditure Functional Classification     | 110         |
| 7.13 |                                                                   | 77           | 10.3                                    | of Capital Expenditure and Lending                     | 110         |
| 7.13 | in Wages Board Trades                                             | 78           | 10.4                                    | Government Revenue                                     | 111         |
| 7.14 | Wage Rate Indices                                                 |              | 10.5                                    | Central Government Domestic Debt                       | 112         |
|      | of Government Employees                                           | 79           | 10.6                                    | Central Government Foreign Debt                        | 113         |
| 7.15 | Wage Rate Indices of Informal Private Sector<br>Employees         | 80           | 10.7                                    | Revenue and Expenditure of Provincial Councils         | 114         |
| 7.16 | All Island Average Wages in the Informal Sector – 2015            | r<br>80      |                                         | S. F. G. HOME GOOT TOIL                                | 114         |