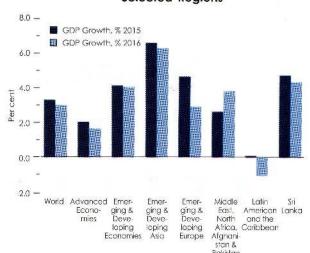

| ECONO                                                                                                                                                                                                                                                                                                                                                                                                                                                                                                                                                                                                                                                                                                                                                                                                                                                                                                                                                                                                                                                                                                                                                                                                                                                                                                                                                                                                                                                                                                                                                                                                                                                                                                                                                                                                                                                                                                                                                                                                                                                                                                                                                                                                                                                                                                                                                                                                                                                                                       | SAAV                                    |                                       |
|---------------------------------------------------------------------------------------------------------------------------------------------------------------------------------------------------------------------------------------------------------------------------------------------------------------------------------------------------------------------------------------------------------------------------------------------------------------------------------------------------------------------------------------------------------------------------------------------------------------------------------------------------------------------------------------------------------------------------------------------------------------------------------------------------------------------------------------------------------------------------------------------------------------------------------------------------------------------------------------------------------------------------------------------------------------------------------------------------------------------------------------------------------------------------------------------------------------------------------------------------------------------------------------------------------------------------------------------------------------------------------------------------------------------------------------------------------------------------------------------------------------------------------------------------------------------------------------------------------------------------------------------------------------------------------------------------------------------------------------------------------------------------------------------------------------------------------------------------------------------------------------------------------------------------------------------------------------------------------------------------------------------------------------------------------------------------------------------------------------------------------------------------------------------------------------------------------------------------------------------------------------------------------------------------------------------------------------------------------------------------------------------------------------------------------------------------------------------------------------------|-----------------------------------------|---------------------------------------|
| REALSECTOR                                                                                                                                                                                                                                                                                                                                                                                                                                                                                                                                                                                                                                                                                                                                                                                                                                                                                                                                                                                                                                                                                                                                                                                                                                                                                                                                                                                                                                                                                                                                                                                                                                                                                                                                                                                                                                                                                                                                                                                                                                                                                                                                                                                                                                                                                                                                                                                                                                                                                  | //V\ 1                                  |                                       |
|                                                                                                                                                                                                                                                                                                                                                                                                                                                                                                                                                                                                                                                                                                                                                                                                                                                                                                                                                                                                                                                                                                                                                                                                                                                                                                                                                                                                                                                                                                                                                                                                                                                                                                                                                                                                                                                                                                                                                                                                                                                                                                                                                                                                                                                                                                                                                                                                                                                                                             |                                         |                                       |
| GDP at Market Prices <sup>(d)</sup>                                                                                                                                                                                                                                                                                                                                                                                                                                                                                                                                                                                                                                                                                                                                                                                                                                                                                                                                                                                                                                                                                                                                                                                                                                                                                                                                                                                                                                                                                                                                                                                                                                                                                                                                                                                                                                                                                                                                                                                                                                                                                                                                                                                                                                                                                                                                                                                                                                                         | Rs Bn.                                  | TANK TO THE PARTY OF THE PARTY OF THE |
| 2014 <sup>(e)</sup><br>2015 <sup>(b)(e)</sup>                                                                                                                                                                                                                                                                                                                                                                                                                                                                                                                                                                                                                                                                                                                                                                                                                                                                                                                                                                                                                                                                                                                                                                                                                                                                                                                                                                                                                                                                                                                                                                                                                                                                                                                                                                                                                                                                                                                                                                                                                                                                                                                                                                                                                                                                                                                                                                                                                                               | 10,361                                  |                                       |
|                                                                                                                                                                                                                                                                                                                                                                                                                                                                                                                                                                                                                                                                                                                                                                                                                                                                                                                                                                                                                                                                                                                                                                                                                                                                                                                                                                                                                                                                                                                                                                                                                                                                                                                                                                                                                                                                                                                                                                                                                                                                                                                                                                                                                                                                                                                                                                                                                                                                                             | 10,952                                  |                                       |
| 2016 <sup>(b)</sup>                                                                                                                                                                                                                                                                                                                                                                                                                                                                                                                                                                                                                                                                                                                                                                                                                                                                                                                                                                                                                                                                                                                                                                                                                                                                                                                                                                                                                                                                                                                                                                                                                                                                                                                                                                                                                                                                                                                                                                                                                                                                                                                                                                                                                                                                                                                                                                                                                                                                         | 11,839                                  | 81.3                                  |
| Per Capita GDP <sup>(d)</sup>                                                                                                                                                                                                                                                                                                                                                                                                                                                                                                                                                                                                                                                                                                                                                                                                                                                                                                                                                                                                                                                                                                                                                                                                                                                                                                                                                                                                                                                                                                                                                                                                                                                                                                                                                                                                                                                                                                                                                                                                                                                                                                                                                                                                                                                                                                                                                                                                                                                               | Rs.                                     | US\$                                  |
| 2014 <sup>(e)</sup>                                                                                                                                                                                                                                                                                                                                                                                                                                                                                                                                                                                                                                                                                                                                                                                                                                                                                                                                                                                                                                                                                                                                                                                                                                                                                                                                                                                                                                                                                                                                                                                                                                                                                                                                                                                                                                                                                                                                                                                                                                                                                                                                                                                                                                                                                                                                                                                                                                                                         | 498,828                                 | 3,821                                 |
| 2015 <sup>(b)(e)</sup>                                                                                                                                                                                                                                                                                                                                                                                                                                                                                                                                                                                                                                                                                                                                                                                                                                                                                                                                                                                                                                                                                                                                                                                                                                                                                                                                                                                                                                                                                                                                                                                                                                                                                                                                                                                                                                                                                                                                                                                                                                                                                                                                                                                                                                                                                                                                                                                                                                                                      | 522,355                                 | 3,843                                 |
| 2016 <sup>(b)</sup>                                                                                                                                                                                                                                                                                                                                                                                                                                                                                                                                                                                                                                                                                                                                                                                                                                                                                                                                                                                                                                                                                                                                                                                                                                                                                                                                                                                                                                                                                                                                                                                                                                                                                                                                                                                                                                                                                                                                                                                                                                                                                                                                                                                                                                                                                                                                                                                                                                                                         | 558,363                                 | 3,835                                 |
| Growth of GDP (in Real Te                                                                                                                                                                                                                                                                                                                                                                                                                                                                                                                                                                                                                                                                                                                                                                                                                                                                                                                                                                                                                                                                                                                                                                                                                                                                                                                                                                                                                                                                                                                                                                                                                                                                                                                                                                                                                                                                                                                                                                                                                                                                                                                                                                                                                                                                                                                                                                                                                                                                   | rms)(d)                                 | %                                     |
| 2014 <sup>(e)</sup>                                                                                                                                                                                                                                                                                                                                                                                                                                                                                                                                                                                                                                                                                                                                                                                                                                                                                                                                                                                                                                                                                                                                                                                                                                                                                                                                                                                                                                                                                                                                                                                                                                                                                                                                                                                                                                                                                                                                                                                                                                                                                                                                                                                                                                                                                                                                                                                                                                                                         |                                         | 5.0                                   |
| 2015(b)(e)                                                                                                                                                                                                                                                                                                                                                                                                                                                                                                                                                                                                                                                                                                                                                                                                                                                                                                                                                                                                                                                                                                                                                                                                                                                                                                                                                                                                                                                                                                                                                                                                                                                                                                                                                                                                                                                                                                                                                                                                                                                                                                                                                                                                                                                                                                                                                                                                                                                                                  |                                         | 4.8                                   |
| 2016 <sup>(b)</sup>                                                                                                                                                                                                                                                                                                                                                                                                                                                                                                                                                                                                                                                                                                                                                                                                                                                                                                                                                                                                                                                                                                                                                                                                                                                                                                                                                                                                                                                                                                                                                                                                                                                                                                                                                                                                                                                                                                                                                                                                                                                                                                                                                                                                                                                                                                                                                                                                                                                                         |                                         | 4.4                                   |
| 10.000mmにあるカラットのは、<br>10.000mmにあるカラットのは、<br>10.000mmにあるカラットのは、<br>10.000mmにあるカラットのは、<br>10.000mmにあるカラットのは、<br>10.000mmにあるカラットのは、<br>10.000mmにあるカラットのは、<br>10.000mmにあるカラットのは、<br>10.000mmにあるカラットのは、<br>10.000mmにあるカラットのは、<br>10.000mmにあるカラットのは、<br>10.000mmにあるカラットのは、<br>10.000mmにあるカラットのは、<br>10.000mmにあるカラットのは、<br>10.000mmにあるカラットのは、<br>10.000mmにあるカラットのは、<br>10.000mmにあるカラットのは、<br>10.000mmにあるカラットのは、<br>10.000mmにあるカラットのは、<br>10.000mmにあるカラットのは、<br>10.000mmにあるカラットのは、<br>10.000mmにあるカラットのは、<br>10.000mmにあるカラットのは、<br>10.000mmにあるカラットのは、<br>10.000mmにあるカラットのは、<br>10.000mmにあるカラットのは、<br>10.000mmにあるカラットのは、<br>10.000mmにあるカラットのは、<br>10.000mmにあるカラットのは、<br>10.000mmにあるカラットのは、<br>10.000mmにあるカラットのは、<br>10.000mmにあるカラットのは、<br>10.000mmにあるカラットのは、<br>10.000mmにあるカラットのは、<br>10.000mmにあるカラットのは、<br>10.000mmにあるカラットのは、<br>10.000mmにあるカラットのは、<br>10.000mmにあるカラットのは、<br>10.000mmにあるカラットのは、<br>10.000mmにあるカラットのは、<br>10.0000mmにあるカラットのは、<br>10.000mmにあるカラットのは、<br>10.000mmにあるカラットのは、<br>10.000mmにあるカラットのは、<br>10.000mmにあるカラットのは、<br>10.000mmにあるカラットのは、<br>10.000mmにあるカラットのは、<br>10.000mmにあるカラットのは、<br>10.000mmにあるカラットのは、<br>10.000mmにあるカラットのは、<br>10.000mmにあるカラットのは、<br>10.000mmにあるカラットのは、<br>10.000mmにあるカラットのは、<br>10.000mmにあるカラットのは、<br>10.000mmにあるカラットのは、<br>10.000mmにあるカラットのは、<br>10.000mmにあるカラットのは、<br>10.000mmにあるカラットのは、<br>10.000mmにあるカラットのは、<br>10.000mmにあるカラットのは、<br>10.000mmにあるカラットのは、<br>10.000mmにあるカラットのは、<br>10.000mmにあるカラットのは、<br>10.000mmにあるカラットのは、<br>10.000mmにあるカラットのは、<br>10.000mmにあるりは、<br>10.000mmにあるりは、<br>10.000mmにあるりは、<br>10.000mmにあるりは、<br>10.000mmにあるりは、<br>10.000mmにあるりは、<br>10.000mmにあるりは、<br>10.000mmにあるりは、<br>10.000mmにあるりは、<br>10.000mmにあるりは、<br>10.000mmにあるりは、<br>10.000mmにあるりは、<br>10.000mmにあるりは、<br>10.000mmにあるりは、<br>10.000mmにあるりは、<br>10.000mmにあるりは、<br>10.000mmにあるりは、<br>10.000mmにあるりは、<br>10.000mmにあるりは、<br>10.000mmにあるりは、<br>10.000mmにあるりは、<br>10.000mmにあるりは、<br>10.000mmにあるりは、<br>10.000mmにあるりは、<br>10.000mmにあるりは、<br>10.000mmにあるりは、<br>10.000mmにあるりは、<br>10.000mmにあるりは、<br>10.0000mmにあるりは、<br>10.000mmにあるりは、<br>10.000mmにあるりは、<br>10.000mmにあるりは、<br>10.000mmにあるりは、<br>10.0000mmにあるりは、<br>10.0000mmにあるりは、<br>10.0000mmにあるりは、<br>10.0000mmにあるりは、<br>10.0000mmにあるりは、<br>10.0000mmにあるりは、<br>10.0000mmにあるりは、<br>10.0000mmにあるりは、<br>10.0000mmにあるりは、<br>10.0000mmにあるりは、<br>10.0000mmにあるりは、<br>10.0000mmにあるりは、<br>10.0000mmにあるりは、<br>10.0000mmにあるりは、<br>10.0000mmにあるりは、<br>10.0000mmにある。<br>10.00000mmにあるりは、<br>10.00000mmにあるりは、<br>10.00000mmにある。<br>10.00000m | no(d) or                                |                                       |
| Sectoral Composition of C                                                                                                                                                                                                                                                                                                                                                                                                                                                                                                                                                                                                                                                                                                                                                                                                                                                                                                                                                                                                                                                                                                                                                                                                                                                                                                                                                                                                                                                                                                                                                                                                                                                                                                                                                                                                                                                                                                                                                                                                                                                                                                                                                                                                                                                                                                                                                                                                                                                                   |                                         |                                       |
| Agri- Indus-                                                                                                                                                                                                                                                                                                                                                                                                                                                                                                                                                                                                                                                                                                                                                                                                                                                                                                                                                                                                                                                                                                                                                                                                                                                                                                                                                                                                                                                                                                                                                                                                                                                                                                                                                                                                                                                                                                                                                                                                                                                                                                                                                                                                                                                                                                                                                                                                                                                                                |                                         | Taxes less                            |
| culture try                                                                                                                                                                                                                                                                                                                                                                                                                                                                                                                                                                                                                                                                                                                                                                                                                                                                                                                                                                                                                                                                                                                                                                                                                                                                                                                                                                                                                                                                                                                                                                                                                                                                                                                                                                                                                                                                                                                                                                                                                                                                                                                                                                                                                                                                                                                                                                                                                                                                                 |                                         | Subsidies                             |
|                                                                                                                                                                                                                                                                                                                                                                                                                                                                                                                                                                                                                                                                                                                                                                                                                                                                                                                                                                                                                                                                                                                                                                                                                                                                                                                                                                                                                                                                                                                                                                                                                                                                                                                                                                                                                                                                                                                                                                                                                                                                                                                                                                                                                                                                                                                                                                                                                                                                                             |                                         | on Products                           |
| 2014 <sup>(e)</sup> 7.8 26.9                                                                                                                                                                                                                                                                                                                                                                                                                                                                                                                                                                                                                                                                                                                                                                                                                                                                                                                                                                                                                                                                                                                                                                                                                                                                                                                                                                                                                                                                                                                                                                                                                                                                                                                                                                                                                                                                                                                                                                                                                                                                                                                                                                                                                                                                                                                                                                                                                                                                |                                         | 9.2                                   |
| 2015(b)(e) 7.8 26.2                                                                                                                                                                                                                                                                                                                                                                                                                                                                                                                                                                                                                                                                                                                                                                                                                                                                                                                                                                                                                                                                                                                                                                                                                                                                                                                                                                                                                                                                                                                                                                                                                                                                                                                                                                                                                                                                                                                                                                                                                                                                                                                                                                                                                                                                                                                                                                                                                                                                         | 111111111111111111111111111111111111111 | 9,4                                   |
| 2016 <sup>(b)</sup> 7.1 26.8                                                                                                                                                                                                                                                                                                                                                                                                                                                                                                                                                                                                                                                                                                                                                                                                                                                                                                                                                                                                                                                                                                                                                                                                                                                                                                                                                                                                                                                                                                                                                                                                                                                                                                                                                                                                                                                                                                                                                                                                                                                                                                                                                                                                                                                                                                                                                                                                                                                                | 56.5                                    | 9.6                                   |
| Unemployment(a)(b), % o                                                                                                                                                                                                                                                                                                                                                                                                                                                                                                                                                                                                                                                                                                                                                                                                                                                                                                                                                                                                                                                                                                                                                                                                                                                                                                                                                                                                                                                                                                                                                                                                                                                                                                                                                                                                                                                                                                                                                                                                                                                                                                                                                                                                                                                                                                                                                                                                                                                                     | Labour F                                | orce                                  |
| 2014                                                                                                                                                                                                                                                                                                                                                                                                                                                                                                                                                                                                                                                                                                                                                                                                                                                                                                                                                                                                                                                                                                                                                                                                                                                                                                                                                                                                                                                                                                                                                                                                                                                                                                                                                                                                                                                                                                                                                                                                                                                                                                                                                                                                                                                                                                                                                                                                                                                                                        |                                         | 4.3                                   |
| 2015                                                                                                                                                                                                                                                                                                                                                                                                                                                                                                                                                                                                                                                                                                                                                                                                                                                                                                                                                                                                                                                                                                                                                                                                                                                                                                                                                                                                                                                                                                                                                                                                                                                                                                                                                                                                                                                                                                                                                                                                                                                                                                                                                                                                                                                                                                                                                                                                                                                                                        |                                         | 4.7                                   |
| 2016                                                                                                                                                                                                                                                                                                                                                                                                                                                                                                                                                                                                                                                                                                                                                                                                                                                                                                                                                                                                                                                                                                                                                                                                                                                                                                                                                                                                                                                                                                                                                                                                                                                                                                                                                                                                                                                                                                                                                                                                                                                                                                                                                                                                                                                                                                                                                                                                                                                                                        |                                         | 4.4                                   |
| Inflation : Change of CCP                                                                                                                                                                                                                                                                                                                                                                                                                                                                                                                                                                                                                                                                                                                                                                                                                                                                                                                                                                                                                                                                                                                                                                                                                                                                                                                                                                                                                                                                                                                                                                                                                                                                                                                                                                                                                                                                                                                                                                                                                                                                                                                                                                                                                                                                                                                                                                                                                                                                   |                                         |                                       |
| (Annual Ava )                                                                                                                                                                                                                                                                                                                                                                                                                                                                                                                                                                                                                                                                                                                                                                                                                                                                                                                                                                                                                                                                                                                                                                                                                                                                                                                                                                                                                                                                                                                                                                                                                                                                                                                                                                                                                                                                                                                                                                                                                                                                                                                                                                                                                                                                                                                                                                                                                                                                               | 1 11                                    | %                                     |
| 2014(f)                                                                                                                                                                                                                                                                                                                                                                                                                                                                                                                                                                                                                                                                                                                                                                                                                                                                                                                                                                                                                                                                                                                                                                                                                                                                                                                                                                                                                                                                                                                                                                                                                                                                                                                                                                                                                                                                                                                                                                                                                                                                                                                                                                                                                                                                                                                                                                                                                                                                                     |                                         | 3.3                                   |
| 2015(9)                                                                                                                                                                                                                                                                                                                                                                                                                                                                                                                                                                                                                                                                                                                                                                                                                                                                                                                                                                                                                                                                                                                                                                                                                                                                                                                                                                                                                                                                                                                                                                                                                                                                                                                                                                                                                                                                                                                                                                                                                                                                                                                                                                                                                                                                                                                                                                                                                                                                                     |                                         | 2.2                                   |
| 2015 <sup>(g)</sup>                                                                                                                                                                                                                                                                                                                                                                                                                                                                                                                                                                                                                                                                                                                                                                                                                                                                                                                                                                                                                                                                                                                                                                                                                                                                                                                                                                                                                                                                                                                                                                                                                                                                                                                                                                                                                                                                                                                                                                                                                                                                                                                                                                                                                                                                                                                                                                                                                                                                         |                                         | 4.0                                   |
| 生 化单带 非体 集 梅 崇 海                                                                                                                                                                                                                                                                                                                                                                                                                                                                                                                                                                                                                                                                                                                                                                                                                                                                                                                                                                                                                                                                                                                                                                                                                                                                                                                                                                                                                                                                                                                                                                                                                                                                                                                                                                                                                                                                                                                                                                                                                                                                                                                                                                                                                                                                                                                                                                                                                                                                            | 1                                       |                                       |
| MONETARY SECTOR                                                                                                                                                                                                                                                                                                                                                                                                                                                                                                                                                                                                                                                                                                                                                                                                                                                                                                                                                                                                                                                                                                                                                                                                                                                                                                                                                                                                                                                                                                                                                                                                                                                                                                                                                                                                                                                                                                                                                                                                                                                                                                                                                                                                                                                                                                                                                                                                                                                                             |                                         |                                       |
| Reserve Money                                                                                                                                                                                                                                                                                                                                                                                                                                                                                                                                                                                                                                                                                                                                                                                                                                                                                                                                                                                                                                                                                                                                                                                                                                                                                                                                                                                                                                                                                                                                                                                                                                                                                                                                                                                                                                                                                                                                                                                                                                                                                                                                                                                                                                                                                                                                                                                                                                                                               | Rs.Bn.                                  | Growth %                              |
| 2014                                                                                                                                                                                                                                                                                                                                                                                                                                                                                                                                                                                                                                                                                                                                                                                                                                                                                                                                                                                                                                                                                                                                                                                                                                                                                                                                                                                                                                                                                                                                                                                                                                                                                                                                                                                                                                                                                                                                                                                                                                                                                                                                                                                                                                                                                                                                                                                                                                                                                        | 577.9                                   | 18.3                                  |
| 2014                                                                                                                                                                                                                                                                                                                                                                                                                                                                                                                                                                                                                                                                                                                                                                                                                                                                                                                                                                                                                                                                                                                                                                                                                                                                                                                                                                                                                                                                                                                                                                                                                                                                                                                                                                                                                                                                                                                                                                                                                                                                                                                                                                                                                                                                                                                                                                                                                                                                                        | 673.4                                   | 16.5                                  |
| 001 (B)                                                                                                                                                                                                                                                                                                                                                                                                                                                                                                                                                                                                                                                                                                                                                                                                                                                                                                                                                                                                                                                                                                                                                                                                                                                                                                                                                                                                                                                                                                                                                                                                                                                                                                                                                                                                                                                                                                                                                                                                                                                                                                                                                                                                                                                                                                                                                                                                                                                                                     | 856.1                                   | 27.1                                  |
| 一种 美田 新田 连进                                                                                                                                                                                                                                                                                                                                                                                                                                                                                                                                                                                                                                                                                                                                                                                                                                                                                                                                                                                                                                                                                                                                                                                                                                                                                                                                                                                                                                                                                                                                                                                                                                                                                                                                                                                                                                                                                                                                                                                                                                                                                                                                                                                                                                                                                                                                                                                                                                                                                 | Rs.Bn.                                  | Growth %                              |
| 2014 (M)                                                                                                                                                                                                                                                                                                                                                                                                                                                                                                                                                                                                                                                                                                                                                                                                                                                                                                                                                                                                                                                                                                                                                                                                                                                                                                                                                                                                                                                                                                                                                                                                                                                                                                                                                                                                                                                                                                                                                                                                                                                                                                                                                                                                                                                                                                                                                                                                                                                                                    | 612.2                                   | 26.3                                  |
| 2015                                                                                                                                                                                                                                                                                                                                                                                                                                                                                                                                                                                                                                                                                                                                                                                                                                                                                                                                                                                                                                                                                                                                                                                                                                                                                                                                                                                                                                                                                                                                                                                                                                                                                                                                                                                                                                                                                                                                                                                                                                                                                                                                                                                                                                                                                                                                                                                                                                                                                        | 715.0                                   | 16.8                                  |
| 2016(b)                                                                                                                                                                                                                                                                                                                                                                                                                                                                                                                                                                                                                                                                                                                                                                                                                                                                                                                                                                                                                                                                                                                                                                                                                                                                                                                                                                                                                                                                                                                                                                                                                                                                                                                                                                                                                                                                                                                                                                                                                                                                                                                                                                                                                                                                                                                                                                                                                                                                                     | 776.6                                   | 8.6                                   |
| <b>新工作 中 田 田 田 田 田 田</b>                                                                                                                                                                                                                                                                                                                                                                                                                                                                                                                                                                                                                                                                                                                                                                                                                                                                                                                                                                                                                                                                                                                                                                                                                                                                                                                                                                                                                                                                                                                                                                                                                                                                                                                                                                                                                                                                                                                                                                                                                                                                                                                                                                                                                                                                                                                                                                                                                                                                    |                                         |                                       |
|                                                                                                                                                                                                                                                                                                                                                                                                                                                                                                                                                                                                                                                                                                                                                                                                                                                                                                                                                                                                                                                                                                                                                                                                                                                                                                                                                                                                                                                                                                                                                                                                                                                                                                                                                                                                                                                                                                                                                                                                                                                                                                                                                                                                                                                                                                                                                                                                                                                                                             | Rs.Bn,                                  | Growth %                              |
|                                                                                                                                                                                                                                                                                                                                                                                                                                                                                                                                                                                                                                                                                                                                                                                                                                                                                                                                                                                                                                                                                                                                                                                                                                                                                                                                                                                                                                                                                                                                                                                                                                                                                                                                                                                                                                                                                                                                                                                                                                                                                                                                                                                                                                                                                                                                                                                                                                                                                             | 3,460,6                                 | 13.1                                  |
| TO SELECTION OF A CONTRACT OF THE PARTY OF T                                                                                                                                                                                                                                                                                                                                                              | .057.2                                  | 17.2                                  |
| 2016(0)                                                                                                                                                                                                                                                                                                                                                                                                                                                                                                                                                                                                                                                                                                                                                                                                                                                                                                                                                                                                                                                                                                                                                                                                                                                                                                                                                                                                                                                                                                                                                                                                                                                                                                                                                                                                                                                                                                                                                                                                                                                                                                                                                                                                                                                                                                                                                                                                                                                                                     | .823.6                                  | 18.9                                  |
| Broad Money (M <sub>2b</sub> )                                                                                                                                                                                                                                                                                                                                                                                                                                                                                                                                                                                                                                                                                                                                                                                                                                                                                                                                                                                                                                                                                                                                                                                                                                                                                                                                                                                                                                                                                                                                                                                                                                                                                                                                                                                                                                                                                                                                                                                                                                                                                                                                                                                                                                                                                                                                                                                                                                                              | Rs.Bn.                                  | Growth %                              |
| 2014                                                                                                                                                                                                                                                                                                                                                                                                                                                                                                                                                                                                                                                                                                                                                                                                                                                                                                                                                                                                                                                                                                                                                                                                                                                                                                                                                                                                                                                                                                                                                                                                                                                                                                                                                                                                                                                                                                                                                                                                                                                                                                                                                                                                                                                                                                                                                                                                                                                                                        | ,875,9                                  | 13.4                                  |
| 2015                                                                                                                                                                                                                                                                                                                                                                                                                                                                                                                                                                                                                                                                                                                                                                                                                                                                                                                                                                                                                                                                                                                                                                                                                                                                                                                                                                                                                                                                                                                                                                                                                                                                                                                                                                                                                                                                                                                                                                                                                                                                                                                                                                                                                                                                                                                                                                                                                                                                                        | ,565.9                                  | 17.8                                  |
| 2016 <sup>(b)</sup>                                                                                                                                                                                                                                                                                                                                                                                                                                                                                                                                                                                                                                                                                                                                                                                                                                                                                                                                                                                                                                                                                                                                                                                                                                                                                                                                                                                                                                                                                                                                                                                                                                                                                                                                                                                                                                                                                                                                                                                                                                                                                                                                                                                                                                                                                                                                                                                                                                                                         | ,405,6                                  | 18.4                                  |
| Based on CCPI (2013 = 160)                                                                                                                                                                                                                                                                                                                                                                                                                                                                                                                                                                                                                                                                                                                                                                                                                                                                                                                                                                                                                                                                                                                                                                                                                                                                                                                                                                                                                                                                                                                                                                                                                                                                                                                                                                                                                                                                                                                                                                                                                                                                                                                                                                                                                                                                                                                                                                                                                                                                  |                                         |                                       |