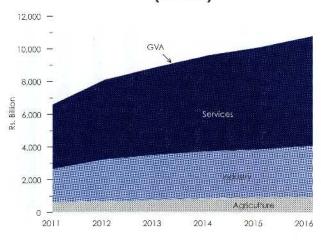

|      | 1                                       | KEY SOCIO-ECONOMIC INDICATORS                                             |      | 4                                       | NATIONAL ACCOUNTS                                                                         |           |
|------|-----------------------------------------|---------------------------------------------------------------------------|------|-----------------------------------------|-------------------------------------------------------------------------------------------|-----------|
| 000  | *************************************** | Sri Lanka – Country Profile                                               | 1    | 4.1                                     | Summary of National Accounts                                                              | 27        |
|      | 1.1                                     | Real Sector                                                               | 2    | 4.2                                     | GDP, GNI and Deflators (Factor Cost Prices)                                               |           |
|      | 1.2                                     | Agriculture and Industry                                                  | 3    |                                         | 1970 – 2016                                                                               | 28        |
|      | 1.3                                     | Price and Wages                                                           | 4    | 4.3                                     | Gross Domestic Product at Constant Prices                                                 | 29        |
|      | 1.4                                     | Infrastructure                                                            | 4    | and a                                   | 1970 – 2016                                                                               | 27        |
|      | 1.5                                     | External Sector                                                           | 5    | 4.4                                     | Gross Domestic Product at Current Prices<br>1970 – 2016                                   | 30        |
|      | 1.6                                     | Money and Interest Rates                                                  | 6    | 4.5                                     | Gross National Income by Industrial Origin                                                |           |
|      | 1.7                                     | Money and Capital Markets                                                 | 7    |                                         | at Constant (2010) Prices                                                                 | 31        |
|      | 1.8                                     | Government Finance                                                        | 8    | 4.6                                     | Gross National Income by Industrial Origin                                                |           |
|      | 1.9                                     | Financial Institutions                                                    | 8    |                                         | at Current Market Prices                                                                  | 32        |
|      |                                         | Selected Socio-Economic Indicators  – Graphical Illustrations             | 9    | 4.7                                     | Composition of Gross Domestic Product at Current Market Prices                            | 33        |
|      |                                         |                                                                           |      | 4.8                                     | Investment and Savings                                                                    | 2.1       |
|      | 2                                       | CLIMATE                                                                   |      | 772                                     | (Current Market Prices)                                                                   | 34        |
| 888  | 2.1                                     | Mean Temperature                                                          | 11   | 4.9                                     | Quarterly Estimates of GDP [at (2010) Constant Prices]                                    | 34        |
|      | 2.2                                     | Rainfall and Rainy Days                                                   | 1sts | 4.10                                    | Aggregate Demand                                                                          | 35        |
|      | 2.2                                     | - Hydro-Catchment Areas                                                   | 11   | 4.11                                    | Provincial Gross Domestic Product                                                         |           |
|      | 2.3                                     | Rainfall and Rainy Days                                                   |      |                                         | by Industrial Origin at Current Market Prices                                             | 36        |
|      |                                         | - Selected Stations                                                       | 12   | 4.12                                    | Provincial Gross Domestic Product by Industrial                                           |           |
|      | 2.4                                     | Humidity                                                                  | 13   |                                         | Origin at Current Market Prices – 2014                                                    | 37        |
|      | 3                                       | POPULATION AND LABOUR FORCE                                               |      | 4.13                                    | Provincial Gross Domestic Product by Industrial<br>Origin at Current Market Prices – 2015 | 39        |
| 5000 | 3.1                                     | Population by District and Sector                                         |      | 5                                       | AGRICULTURE                                                                               |           |
|      |                                         | 2001 and 2012                                                             | 14   |                                         | AGRICULTURE                                                                               | 100000000 |
|      | 3.2                                     | Population by Religion and Ethnicity  – Census Years                      | 14   | 5.1                                     | Tea                                                                                       | 41        |
|      | 3.3                                     | Population by District, Religion and Ethnicity                            | 1.4  | 5.2                                     | Rubber                                                                                    | 42        |
|      | 5.5                                     | - 2012 Census                                                             | 15   | 5.3                                     | Coconut                                                                                   | 43        |
|      | 3.4                                     | Mid Year Population by Age Group                                          | 15   | 5.4                                     | Minor Export Crops                                                                        | 44        |
|      | 3.5                                     | Mid Year Population by Province and District                              | 16   | 5.5                                     | Paddy                                                                                     | 45        |
|      | 3.6                                     | Population Density                                                        | 17   | 5.6                                     | Subsidiary Food Crops                                                                     | 46        |
|      | 3.7                                     | Vital Statistics                                                          | 17   | 5.7                                     | Principal Crops by Province                                                               | 47        |
|      | 3.8                                     | Crude Birth Rates and Death Rates by District                             | 18   | 5.8                                     | Agricultural Crops – Yields, Farmgate Prices<br>and Costs of Cultivation – 2015           | 48        |
|      | 3.9                                     | Labour Force                                                              | 19   | 5.9                                     | Agricultural Crops – Yields, Farmgate Prices                                              |           |
|      | 3.10                                    | Employment                                                                | 20   |                                         | and Costs of Cultivation – 2016                                                           | 49        |
|      | 3.11                                    | Unemployment                                                              | 21   | 5.10                                    | Fish and Livestock                                                                        | 50        |
|      | 3.12                                    | Public Sector Employment                                                  | 22   | 5.11                                    | National Livestock Statistics by District – 2015                                          | 51        |
|      | 3.13                                    | Migration for Foreign Employment                                          | 23   | 5.12                                    | National Livestock Statistics by District – 2016                                          | 51        |
|      | 3.14                                    | Departures for Foreign Employment                                         | 24   | 5.13                                    |                                                                                           |           |
|      | 2.15                                    | by Country  Departures for Faraign Employment                             | 24   |                                         | – Average Producer Prices – 2015                                                          | 52        |
|      | 3.15                                    | Departures for Foreign Employment<br>by Skill Level, Age Group and Gender | 25   | 5.14                                    | Livestock and Poultry  – Average Producer Prices – 2016                                   | 52        |
|      | 3.16                                    |                                                                           |      | 5.15                                    | Fish Production                                                                           | 53        |
|      |                                         | by District, Province and Gender                                          | 26   | 5.16                                    | Operating Fishing Craft by Province and Type                                              | 53        |
|      |                                         |                                                                           |      | 5.17                                    | Cultivation Loans – Refinance Credit Schemes                                              | 54        |
|      |                                         |                                                                           |      | 100000000000000000000000000000000000000 |                                                                                           |           |