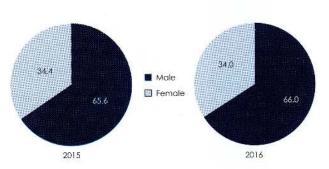

| ECONO                                                                                                                                                                                                                                                                                                                                                                                                                                                                                                                                                                                                                                                                                                                                                                                                                                                                                                                                                                                                                                                                                                                                                                                                                                                                                                                                                                                                                                                                                                                                                                                                                                                                                                                                                                                                                                                                                                                                                                                                                                                                                                                                                                                                                                                                                                                                                                                                                                                                                       | SAAV                                    |                                       |
|---------------------------------------------------------------------------------------------------------------------------------------------------------------------------------------------------------------------------------------------------------------------------------------------------------------------------------------------------------------------------------------------------------------------------------------------------------------------------------------------------------------------------------------------------------------------------------------------------------------------------------------------------------------------------------------------------------------------------------------------------------------------------------------------------------------------------------------------------------------------------------------------------------------------------------------------------------------------------------------------------------------------------------------------------------------------------------------------------------------------------------------------------------------------------------------------------------------------------------------------------------------------------------------------------------------------------------------------------------------------------------------------------------------------------------------------------------------------------------------------------------------------------------------------------------------------------------------------------------------------------------------------------------------------------------------------------------------------------------------------------------------------------------------------------------------------------------------------------------------------------------------------------------------------------------------------------------------------------------------------------------------------------------------------------------------------------------------------------------------------------------------------------------------------------------------------------------------------------------------------------------------------------------------------------------------------------------------------------------------------------------------------------------------------------------------------------------------------------------------------|-----------------------------------------|---------------------------------------|
| REALSECTOR                                                                                                                                                                                                                                                                                                                                                                                                                                                                                                                                                                                                                                                                                                                                                                                                                                                                                                                                                                                                                                                                                                                                                                                                                                                                                                                                                                                                                                                                                                                                                                                                                                                                                                                                                                                                                                                                                                                                                                                                                                                                                                                                                                                                                                                                                                                                                                                                                                                                                  | //V\ 1                                  |                                       |
|                                                                                                                                                                                                                                                                                                                                                                                                                                                                                                                                                                                                                                                                                                                                                                                                                                                                                                                                                                                                                                                                                                                                                                                                                                                                                                                                                                                                                                                                                                                                                                                                                                                                                                                                                                                                                                                                                                                                                                                                                                                                                                                                                                                                                                                                                                                                                                                                                                                                                             |                                         |                                       |
| GDP at Market Prices <sup>(d)</sup>                                                                                                                                                                                                                                                                                                                                                                                                                                                                                                                                                                                                                                                                                                                                                                                                                                                                                                                                                                                                                                                                                                                                                                                                                                                                                                                                                                                                                                                                                                                                                                                                                                                                                                                                                                                                                                                                                                                                                                                                                                                                                                                                                                                                                                                                                                                                                                                                                                                         | Rs Bn.                                  | TANK TO THE PARTY OF THE PARTY OF THE |
| 2014 <sup>(e)</sup><br>2015 <sup>(b)(e)</sup>                                                                                                                                                                                                                                                                                                                                                                                                                                                                                                                                                                                                                                                                                                                                                                                                                                                                                                                                                                                                                                                                                                                                                                                                                                                                                                                                                                                                                                                                                                                                                                                                                                                                                                                                                                                                                                                                                                                                                                                                                                                                                                                                                                                                                                                                                                                                                                                                                                               | 10,361                                  |                                       |
|                                                                                                                                                                                                                                                                                                                                                                                                                                                                                                                                                                                                                                                                                                                                                                                                                                                                                                                                                                                                                                                                                                                                                                                                                                                                                                                                                                                                                                                                                                                                                                                                                                                                                                                                                                                                                                                                                                                                                                                                                                                                                                                                                                                                                                                                                                                                                                                                                                                                                             | 10,952                                  |                                       |
| 2016 <sup>(b)</sup>                                                                                                                                                                                                                                                                                                                                                                                                                                                                                                                                                                                                                                                                                                                                                                                                                                                                                                                                                                                                                                                                                                                                                                                                                                                                                                                                                                                                                                                                                                                                                                                                                                                                                                                                                                                                                                                                                                                                                                                                                                                                                                                                                                                                                                                                                                                                                                                                                                                                         | 11,839                                  | 81.3                                  |
| Per Capita GDP <sup>(d)</sup>                                                                                                                                                                                                                                                                                                                                                                                                                                                                                                                                                                                                                                                                                                                                                                                                                                                                                                                                                                                                                                                                                                                                                                                                                                                                                                                                                                                                                                                                                                                                                                                                                                                                                                                                                                                                                                                                                                                                                                                                                                                                                                                                                                                                                                                                                                                                                                                                                                                               | Rs.                                     | US\$                                  |
| 2014 <sup>(e)</sup>                                                                                                                                                                                                                                                                                                                                                                                                                                                                                                                                                                                                                                                                                                                                                                                                                                                                                                                                                                                                                                                                                                                                                                                                                                                                                                                                                                                                                                                                                                                                                                                                                                                                                                                                                                                                                                                                                                                                                                                                                                                                                                                                                                                                                                                                                                                                                                                                                                                                         | 498,828                                 | 3,821                                 |
| 2015 <sup>(b)(e)</sup>                                                                                                                                                                                                                                                                                                                                                                                                                                                                                                                                                                                                                                                                                                                                                                                                                                                                                                                                                                                                                                                                                                                                                                                                                                                                                                                                                                                                                                                                                                                                                                                                                                                                                                                                                                                                                                                                                                                                                                                                                                                                                                                                                                                                                                                                                                                                                                                                                                                                      | 522,355                                 | 3,843                                 |
| 2016 <sup>(b)</sup>                                                                                                                                                                                                                                                                                                                                                                                                                                                                                                                                                                                                                                                                                                                                                                                                                                                                                                                                                                                                                                                                                                                                                                                                                                                                                                                                                                                                                                                                                                                                                                                                                                                                                                                                                                                                                                                                                                                                                                                                                                                                                                                                                                                                                                                                                                                                                                                                                                                                         | 558,363                                 | 3,835                                 |
| Growth of GDP (in Real Te                                                                                                                                                                                                                                                                                                                                                                                                                                                                                                                                                                                                                                                                                                                                                                                                                                                                                                                                                                                                                                                                                                                                                                                                                                                                                                                                                                                                                                                                                                                                                                                                                                                                                                                                                                                                                                                                                                                                                                                                                                                                                                                                                                                                                                                                                                                                                                                                                                                                   | rms)(d)                                 | %                                     |
| 2014 <sup>(e)</sup>                                                                                                                                                                                                                                                                                                                                                                                                                                                                                                                                                                                                                                                                                                                                                                                                                                                                                                                                                                                                                                                                                                                                                                                                                                                                                                                                                                                                                                                                                                                                                                                                                                                                                                                                                                                                                                                                                                                                                                                                                                                                                                                                                                                                                                                                                                                                                                                                                                                                         |                                         | 5.0                                   |
| 2015(b)(e)                                                                                                                                                                                                                                                                                                                                                                                                                                                                                                                                                                                                                                                                                                                                                                                                                                                                                                                                                                                                                                                                                                                                                                                                                                                                                                                                                                                                                                                                                                                                                                                                                                                                                                                                                                                                                                                                                                                                                                                                                                                                                                                                                                                                                                                                                                                                                                                                                                                                                  |                                         | 4.8                                   |
| 2016 <sup>(b)</sup>                                                                                                                                                                                                                                                                                                                                                                                                                                                                                                                                                                                                                                                                                                                                                                                                                                                                                                                                                                                                                                                                                                                                                                                                                                                                                                                                                                                                                                                                                                                                                                                                                                                                                                                                                                                                                                                                                                                                                                                                                                                                                                                                                                                                                                                                                                                                                                                                                                                                         |                                         | 4.4                                   |
| 10.000mmにあるカラットのは、<br>10.000mmにあるカラットのは、<br>10.000mmにあるカラットのは、<br>10.000mmにあるカラットのは、<br>10.000mmにあるカラットのは、<br>10.000mmにあるカラットのは、<br>10.000mmにあるカラットのは、<br>10.000mmにあるカラットのは、<br>10.000mmにあるカラットのは、<br>10.000mmにあるカラットのは、<br>10.000mmにあるカラットのは、<br>10.000mmにあるカラットのは、<br>10.000mmにあるカラットのは、<br>10.000mmにあるカラットのは、<br>10.000mmにあるカラットのは、<br>10.000mmにあるカラットのは、<br>10.000mmにあるカラットのは、<br>10.000mmにあるカラットのは、<br>10.000mmにあるカラットのは、<br>10.000mmにあるカラットのは、<br>10.000mmにあるカラットのは、<br>10.000mmにあるカラットのは、<br>10.000mmにあるカラットのは、<br>10.000mmにあるカラットのは、<br>10.000mmにあるカラットのは、<br>10.000mmにあるカラットのは、<br>10.000mmにあるカラットのは、<br>10.000mmにあるカラットのは、<br>10.000mmにあるカラットのは、<br>10.000mmにあるカラットのは、<br>10.000mmにあるカラットのは、<br>10.000mmにあるカラットのは、<br>10.000mmにあるカラットのは、<br>10.000mmにあるカラットのは、<br>10.000mmにあるカラットのは、<br>10.000mmにあるカラットのは、<br>10.000mmにあるカラットのは、<br>10.000mmにあるカラットのは、<br>10.000mmにあるカラットのは、<br>10.000mmにあるカラットのは、<br>10.0000mmにあるカラットのは、<br>10.000mmにあるカラットのは、<br>10.000mmにあるカラットのは、<br>10.000mmにあるカラットのは、<br>10.000mmにあるカラットのは、<br>10.000mmにあるカラットのは、<br>10.000mmにあるカラットのは、<br>10.000mmにあるカラットのは、<br>10.000mmにあるカラットのは、<br>10.000mmにあるカラットのは、<br>10.000mmにあるカラットのは、<br>10.000mmにあるカラットのは、<br>10.000mmにあるカラットのは、<br>10.000mmにあるカラットのは、<br>10.000mmにあるカラットのは、<br>10.000mmにあるカラットのは、<br>10.000mmにあるカラットのは、<br>10.000mmにあるカラットのは、<br>10.000mmにあるカラットのは、<br>10.000mmにあるカラットのは、<br>10.000mmにあるカラットのは、<br>10.000mmにあるカラットのは、<br>10.000mmにあるカラットのは、<br>10.000mmにあるカラットのは、<br>10.000mmにあるカラットのは、<br>10.000mmにあるりは、<br>10.000mmにあるりは、<br>10.000mmにあるりは、<br>10.000mmにあるりは、<br>10.000mmにあるりは、<br>10.000mmにあるりは、<br>10.000mmにあるりは、<br>10.000mmにあるりは、<br>10.000mmにあるりは、<br>10.000mmにあるりは、<br>10.000mmにあるりは、<br>10.000mmにあるりは、<br>10.000mmにあるりは、<br>10.000mmにあるりは、<br>10.000mmにあるりは、<br>10.000mmにあるりは、<br>10.000mmにあるりは、<br>10.000mmにあるりは、<br>10.000mmにあるりは、<br>10.000mmにあるりは、<br>10.000mmにあるりは、<br>10.000mmにあるりは、<br>10.000mmにあるりは、<br>10.000mmにあるりは、<br>10.000mmにあるりは、<br>10.000mmにあるりは、<br>10.000mmにあるりは、<br>10.000mmにあるりは、<br>10.0000mmにあるりは、<br>10.000mmにあるりは、<br>10.000mmにあるりは、<br>10.000mmにあるりは、<br>10.000mmにあるりは、<br>10.0000mmにあるりは、<br>10.0000mmにあるりは、<br>10.0000mmにあるりは、<br>10.0000mmにあるりは、<br>10.0000mmにあるりは、<br>10.0000mmにあるりは、<br>10.0000mmにあるりは、<br>10.0000mmにあるりは、<br>10.0000mmにあるりは、<br>10.0000mmにあるりは、<br>10.0000mmにあるりは、<br>10.0000mmにあるりは、<br>10.0000mmにあるりは、<br>10.0000mmにあるりは、<br>10.0000mmにあるりは、<br>10.0000mmにある。<br>10.00000mmにあるりは、<br>10.00000mmにあるりは、<br>10.00000mmにある。<br>10.00000m | no(d) or                                |                                       |
| Sectoral Composition of C                                                                                                                                                                                                                                                                                                                                                                                                                                                                                                                                                                                                                                                                                                                                                                                                                                                                                                                                                                                                                                                                                                                                                                                                                                                                                                                                                                                                                                                                                                                                                                                                                                                                                                                                                                                                                                                                                                                                                                                                                                                                                                                                                                                                                                                                                                                                                                                                                                                                   |                                         |                                       |
| Agri- Indus-                                                                                                                                                                                                                                                                                                                                                                                                                                                                                                                                                                                                                                                                                                                                                                                                                                                                                                                                                                                                                                                                                                                                                                                                                                                                                                                                                                                                                                                                                                                                                                                                                                                                                                                                                                                                                                                                                                                                                                                                                                                                                                                                                                                                                                                                                                                                                                                                                                                                                |                                         | Taxes less                            |
| culture try                                                                                                                                                                                                                                                                                                                                                                                                                                                                                                                                                                                                                                                                                                                                                                                                                                                                                                                                                                                                                                                                                                                                                                                                                                                                                                                                                                                                                                                                                                                                                                                                                                                                                                                                                                                                                                                                                                                                                                                                                                                                                                                                                                                                                                                                                                                                                                                                                                                                                 |                                         | Subsidies                             |
|                                                                                                                                                                                                                                                                                                                                                                                                                                                                                                                                                                                                                                                                                                                                                                                                                                                                                                                                                                                                                                                                                                                                                                                                                                                                                                                                                                                                                                                                                                                                                                                                                                                                                                                                                                                                                                                                                                                                                                                                                                                                                                                                                                                                                                                                                                                                                                                                                                                                                             |                                         | on Products                           |
| 2014 <sup>(e)</sup> 7.8 26.9                                                                                                                                                                                                                                                                                                                                                                                                                                                                                                                                                                                                                                                                                                                                                                                                                                                                                                                                                                                                                                                                                                                                                                                                                                                                                                                                                                                                                                                                                                                                                                                                                                                                                                                                                                                                                                                                                                                                                                                                                                                                                                                                                                                                                                                                                                                                                                                                                                                                |                                         | 9.2                                   |
| 2015(b)(e) 7.8 26.2                                                                                                                                                                                                                                                                                                                                                                                                                                                                                                                                                                                                                                                                                                                                                                                                                                                                                                                                                                                                                                                                                                                                                                                                                                                                                                                                                                                                                                                                                                                                                                                                                                                                                                                                                                                                                                                                                                                                                                                                                                                                                                                                                                                                                                                                                                                                                                                                                                                                         | 111111111111111111111111111111111111111 | 9,4                                   |
| 2016 <sup>(b)</sup> 7.1 26.8                                                                                                                                                                                                                                                                                                                                                                                                                                                                                                                                                                                                                                                                                                                                                                                                                                                                                                                                                                                                                                                                                                                                                                                                                                                                                                                                                                                                                                                                                                                                                                                                                                                                                                                                                                                                                                                                                                                                                                                                                                                                                                                                                                                                                                                                                                                                                                                                                                                                | 56.5                                    | 9.6                                   |
| Unemployment(a)(b), % o                                                                                                                                                                                                                                                                                                                                                                                                                                                                                                                                                                                                                                                                                                                                                                                                                                                                                                                                                                                                                                                                                                                                                                                                                                                                                                                                                                                                                                                                                                                                                                                                                                                                                                                                                                                                                                                                                                                                                                                                                                                                                                                                                                                                                                                                                                                                                                                                                                                                     | Labour F                                | orce                                  |
| 2014                                                                                                                                                                                                                                                                                                                                                                                                                                                                                                                                                                                                                                                                                                                                                                                                                                                                                                                                                                                                                                                                                                                                                                                                                                                                                                                                                                                                                                                                                                                                                                                                                                                                                                                                                                                                                                                                                                                                                                                                                                                                                                                                                                                                                                                                                                                                                                                                                                                                                        |                                         | 4.3                                   |
| 2015                                                                                                                                                                                                                                                                                                                                                                                                                                                                                                                                                                                                                                                                                                                                                                                                                                                                                                                                                                                                                                                                                                                                                                                                                                                                                                                                                                                                                                                                                                                                                                                                                                                                                                                                                                                                                                                                                                                                                                                                                                                                                                                                                                                                                                                                                                                                                                                                                                                                                        |                                         | 4.7                                   |
| 2016                                                                                                                                                                                                                                                                                                                                                                                                                                                                                                                                                                                                                                                                                                                                                                                                                                                                                                                                                                                                                                                                                                                                                                                                                                                                                                                                                                                                                                                                                                                                                                                                                                                                                                                                                                                                                                                                                                                                                                                                                                                                                                                                                                                                                                                                                                                                                                                                                                                                                        |                                         | 4.4                                   |
| Inflation : Change of CCP                                                                                                                                                                                                                                                                                                                                                                                                                                                                                                                                                                                                                                                                                                                                                                                                                                                                                                                                                                                                                                                                                                                                                                                                                                                                                                                                                                                                                                                                                                                                                                                                                                                                                                                                                                                                                                                                                                                                                                                                                                                                                                                                                                                                                                                                                                                                                                                                                                                                   |                                         |                                       |
| (Annual Ava )                                                                                                                                                                                                                                                                                                                                                                                                                                                                                                                                                                                                                                                                                                                                                                                                                                                                                                                                                                                                                                                                                                                                                                                                                                                                                                                                                                                                                                                                                                                                                                                                                                                                                                                                                                                                                                                                                                                                                                                                                                                                                                                                                                                                                                                                                                                                                                                                                                                                               | 1 11                                    | %                                     |
| 2014(f)                                                                                                                                                                                                                                                                                                                                                                                                                                                                                                                                                                                                                                                                                                                                                                                                                                                                                                                                                                                                                                                                                                                                                                                                                                                                                                                                                                                                                                                                                                                                                                                                                                                                                                                                                                                                                                                                                                                                                                                                                                                                                                                                                                                                                                                                                                                                                                                                                                                                                     |                                         | 3.3                                   |
| 2015(9)                                                                                                                                                                                                                                                                                                                                                                                                                                                                                                                                                                                                                                                                                                                                                                                                                                                                                                                                                                                                                                                                                                                                                                                                                                                                                                                                                                                                                                                                                                                                                                                                                                                                                                                                                                                                                                                                                                                                                                                                                                                                                                                                                                                                                                                                                                                                                                                                                                                                                     |                                         | 2.2                                   |
| 2015 <sup>(g)</sup>                                                                                                                                                                                                                                                                                                                                                                                                                                                                                                                                                                                                                                                                                                                                                                                                                                                                                                                                                                                                                                                                                                                                                                                                                                                                                                                                                                                                                                                                                                                                                                                                                                                                                                                                                                                                                                                                                                                                                                                                                                                                                                                                                                                                                                                                                                                                                                                                                                                                         |                                         | 4.0                                   |
| 生 化单带 非体 集 梅 崇 海                                                                                                                                                                                                                                                                                                                                                                                                                                                                                                                                                                                                                                                                                                                                                                                                                                                                                                                                                                                                                                                                                                                                                                                                                                                                                                                                                                                                                                                                                                                                                                                                                                                                                                                                                                                                                                                                                                                                                                                                                                                                                                                                                                                                                                                                                                                                                                                                                                                                            | 1                                       |                                       |
| MONETARY SECTOR                                                                                                                                                                                                                                                                                                                                                                                                                                                                                                                                                                                                                                                                                                                                                                                                                                                                                                                                                                                                                                                                                                                                                                                                                                                                                                                                                                                                                                                                                                                                                                                                                                                                                                                                                                                                                                                                                                                                                                                                                                                                                                                                                                                                                                                                                                                                                                                                                                                                             |                                         |                                       |
| Reserve Money                                                                                                                                                                                                                                                                                                                                                                                                                                                                                                                                                                                                                                                                                                                                                                                                                                                                                                                                                                                                                                                                                                                                                                                                                                                                                                                                                                                                                                                                                                                                                                                                                                                                                                                                                                                                                                                                                                                                                                                                                                                                                                                                                                                                                                                                                                                                                                                                                                                                               | Rs.Bn.                                  | Growth %                              |
| 2014                                                                                                                                                                                                                                                                                                                                                                                                                                                                                                                                                                                                                                                                                                                                                                                                                                                                                                                                                                                                                                                                                                                                                                                                                                                                                                                                                                                                                                                                                                                                                                                                                                                                                                                                                                                                                                                                                                                                                                                                                                                                                                                                                                                                                                                                                                                                                                                                                                                                                        | 577.9                                   | 18.3                                  |
| 2014                                                                                                                                                                                                                                                                                                                                                                                                                                                                                                                                                                                                                                                                                                                                                                                                                                                                                                                                                                                                                                                                                                                                                                                                                                                                                                                                                                                                                                                                                                                                                                                                                                                                                                                                                                                                                                                                                                                                                                                                                                                                                                                                                                                                                                                                                                                                                                                                                                                                                        | 673.4                                   | 16.5                                  |
| 001 (B)                                                                                                                                                                                                                                                                                                                                                                                                                                                                                                                                                                                                                                                                                                                                                                                                                                                                                                                                                                                                                                                                                                                                                                                                                                                                                                                                                                                                                                                                                                                                                                                                                                                                                                                                                                                                                                                                                                                                                                                                                                                                                                                                                                                                                                                                                                                                                                                                                                                                                     | 856.1                                   | 27.1                                  |
| 一种 美田 新田 连进                                                                                                                                                                                                                                                                                                                                                                                                                                                                                                                                                                                                                                                                                                                                                                                                                                                                                                                                                                                                                                                                                                                                                                                                                                                                                                                                                                                                                                                                                                                                                                                                                                                                                                                                                                                                                                                                                                                                                                                                                                                                                                                                                                                                                                                                                                                                                                                                                                                                                 | Rs.Bn.                                  | Growth %                              |
| 2014 (M)                                                                                                                                                                                                                                                                                                                                                                                                                                                                                                                                                                                                                                                                                                                                                                                                                                                                                                                                                                                                                                                                                                                                                                                                                                                                                                                                                                                                                                                                                                                                                                                                                                                                                                                                                                                                                                                                                                                                                                                                                                                                                                                                                                                                                                                                                                                                                                                                                                                                                    | 612.2                                   | 26.3                                  |
| 2015                                                                                                                                                                                                                                                                                                                                                                                                                                                                                                                                                                                                                                                                                                                                                                                                                                                                                                                                                                                                                                                                                                                                                                                                                                                                                                                                                                                                                                                                                                                                                                                                                                                                                                                                                                                                                                                                                                                                                                                                                                                                                                                                                                                                                                                                                                                                                                                                                                                                                        | 715.0                                   | 16.8                                  |
| 2016(b)                                                                                                                                                                                                                                                                                                                                                                                                                                                                                                                                                                                                                                                                                                                                                                                                                                                                                                                                                                                                                                                                                                                                                                                                                                                                                                                                                                                                                                                                                                                                                                                                                                                                                                                                                                                                                                                                                                                                                                                                                                                                                                                                                                                                                                                                                                                                                                                                                                                                                     | 776.6                                   | 8.6                                   |
| <b>新工作 中 田 田 田 田 田 田</b>                                                                                                                                                                                                                                                                                                                                                                                                                                                                                                                                                                                                                                                                                                                                                                                                                                                                                                                                                                                                                                                                                                                                                                                                                                                                                                                                                                                                                                                                                                                                                                                                                                                                                                                                                                                                                                                                                                                                                                                                                                                                                                                                                                                                                                                                                                                                                                                                                                                                    |                                         |                                       |
|                                                                                                                                                                                                                                                                                                                                                                                                                                                                                                                                                                                                                                                                                                                                                                                                                                                                                                                                                                                                                                                                                                                                                                                                                                                                                                                                                                                                                                                                                                                                                                                                                                                                                                                                                                                                                                                                                                                                                                                                                                                                                                                                                                                                                                                                                                                                                                                                                                                                                             | Rs.Bn,                                  | Growth %                              |
|                                                                                                                                                                                                                                                                                                                                                                                                                                                                                                                                                                                                                                                                                                                                                                                                                                                                                                                                                                                                                                                                                                                                                                                                                                                                                                                                                                                                                                                                                                                                                                                                                                                                                                                                                                                                                                                                                                                                                                                                                                                                                                                                                                                                                                                                                                                                                                                                                                                                                             | 3,460,6                                 | 13.1                                  |
| TO SELECTION OF A CONTRACT OF THE PARTY OF T                                                                                                                                                                                                                                                                                                                                                              | .057.2                                  | 17.2                                  |
| 2016(0)                                                                                                                                                                                                                                                                                                                                                                                                                                                                                                                                                                                                                                                                                                                                                                                                                                                                                                                                                                                                                                                                                                                                                                                                                                                                                                                                                                                                                                                                                                                                                                                                                                                                                                                                                                                                                                                                                                                                                                                                                                                                                                                                                                                                                                                                                                                                                                                                                                                                                     | .823.6                                  | 18.9                                  |
| Broad Money (M <sub>2b</sub> )                                                                                                                                                                                                                                                                                                                                                                                                                                                                                                                                                                                                                                                                                                                                                                                                                                                                                                                                                                                                                                                                                                                                                                                                                                                                                                                                                                                                                                                                                                                                                                                                                                                                                                                                                                                                                                                                                                                                                                                                                                                                                                                                                                                                                                                                                                                                                                                                                                                              | Rs.Bn.                                  | Growth %                              |
| 2014                                                                                                                                                                                                                                                                                                                                                                                                                                                                                                                                                                                                                                                                                                                                                                                                                                                                                                                                                                                                                                                                                                                                                                                                                                                                                                                                                                                                                                                                                                                                                                                                                                                                                                                                                                                                                                                                                                                                                                                                                                                                                                                                                                                                                                                                                                                                                                                                                                                                                        | ,875,9                                  | 13.4                                  |
| 2015                                                                                                                                                                                                                                                                                                                                                                                                                                                                                                                                                                                                                                                                                                                                                                                                                                                                                                                                                                                                                                                                                                                                                                                                                                                                                                                                                                                                                                                                                                                                                                                                                                                                                                                                                                                                                                                                                                                                                                                                                                                                                                                                                                                                                                                                                                                                                                                                                                                                                        | ,565.9                                  | 17.8                                  |
| 2016 <sup>(b)</sup>                                                                                                                                                                                                                                                                                                                                                                                                                                                                                                                                                                                                                                                                                                                                                                                                                                                                                                                                                                                                                                                                                                                                                                                                                                                                                                                                                                                                                                                                                                                                                                                                                                                                                                                                                                                                                                                                                                                                                                                                                                                                                                                                                                                                                                                                                                                                                                                                                                                                         | ,405,6                                  | 18.4                                  |
| Based on CCPI (2013 = 160)                                                                                                                                                                                                                                                                                                                                                                                                                                                                                                                                                                                                                                                                                                                                                                                                                                                                                                                                                                                                                                                                                                                                                                                                                                                                                                                                                                                                                                                                                                                                                                                                                                                                                                                                                                                                                                                                                                                                                                                                                                                                                                                                                                                                                                                                                                                                                                                                                                                                  |                                         |                                       |