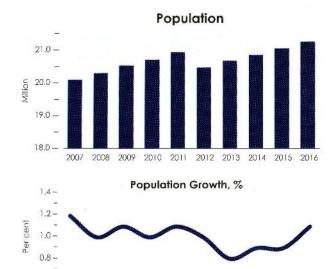

|      | 1                                       | KEY SOCIO-ECONOMIC INDICATORS                                             |      | 4                                       | NATIONAL ACCOUNTS                                                                         |           |
|------|-----------------------------------------|---------------------------------------------------------------------------|------|-----------------------------------------|-------------------------------------------------------------------------------------------|-----------|
| 000  | *************************************** | Sri Lanka – Country Profile                                               | 1    | 4.1                                     | Summary of National Accounts                                                              | 27        |
|      | 1.1                                     | Real Sector                                                               | 2    | 4.2                                     | GDP, GNI and Deflators (Factor Cost Prices)                                               |           |
|      | 1.2                                     | Agriculture and Industry                                                  | 3    |                                         | 1970 – 2016                                                                               | 28        |
|      | 1.3                                     | Price and Wages                                                           | 4    | 4.3                                     | Gross Domestic Product at Constant Prices                                                 | 29        |
|      | 1.4                                     | Infrastructure                                                            | 4    | and a                                   | 1970 – 2016                                                                               | 27        |
|      | 1.5                                     | External Sector                                                           | 5    | 4.4                                     | Gross Domestic Product at Current Prices<br>1970 – 2016                                   | 30        |
|      | 1.6                                     | Money and Interest Rates                                                  | 6    | 4.5                                     | Gross National Income by Industrial Origin                                                |           |
|      | 1.7                                     | Money and Capital Markets                                                 | 7    |                                         | at Constant (2010) Prices                                                                 | 31        |
|      | 1.8                                     | Government Finance                                                        | 8    | 4.6                                     | Gross National Income by Industrial Origin                                                |           |
|      | 1.9                                     | Financial Institutions                                                    | 8    |                                         | at Current Market Prices                                                                  | 32        |
|      |                                         | Selected Socio-Economic Indicators  – Graphical Illustrations             | 9    | 4.7                                     | Composition of Gross Domestic Product at Current Market Prices                            | 33        |
|      |                                         |                                                                           |      | 4.8                                     | Investment and Savings                                                                    | 2.1       |
|      | 2                                       | CLIMATE                                                                   |      | 772                                     | (Current Market Prices)                                                                   | 34        |
| 888  | 2.1                                     | Mean Temperature                                                          | 11   | 4.9                                     | Quarterly Estimates of GDP [at (2010) Constant Prices]                                    | 34        |
|      | 2.2                                     | Rainfall and Rainy Days                                                   | 1sts | 4.10                                    | Aggregate Demand                                                                          | 35        |
|      | 2.2                                     | - Hydro-Catchment Areas                                                   | 11   | 4.11                                    | Provincial Gross Domestic Product                                                         |           |
|      | 2.3                                     | Rainfall and Rainy Days                                                   |      |                                         | by Industrial Origin at Current Market Prices                                             | 36        |
|      |                                         | - Selected Stations                                                       | 12   | 4.12                                    | Provincial Gross Domestic Product by Industrial                                           |           |
|      | 2.4                                     | Humidity                                                                  | 13   |                                         | Origin at Current Market Prices – 2014                                                    | 37        |
|      | 3                                       | POPULATION AND LABOUR FORCE                                               |      | 4.13                                    | Provincial Gross Domestic Product by Industrial<br>Origin at Current Market Prices – 2015 | 39        |
| 5000 | 3.1                                     | Population by District and Sector                                         |      | 5                                       | AGRICULTURE                                                                               |           |
|      |                                         | 2001 and 2012                                                             | 14   |                                         | AGRICULTURE                                                                               | 100000000 |
|      | 3.2                                     | Population by Religion and Ethnicity  – Census Years                      | 14   | 5.1                                     | Tea                                                                                       | 41        |
|      | 3.3                                     | Population by District, Religion and Ethnicity                            | 1.4  | 5.2                                     | Rubber                                                                                    | 42        |
|      | 5.5                                     | - 2012 Census                                                             | 15   | 5.3                                     | Coconut                                                                                   | 43        |
|      | 3.4                                     | Mid Year Population by Age Group                                          | 15   | 5.4                                     | Minor Export Crops                                                                        | 44        |
|      | 3.5                                     | Mid Year Population by Province and District                              | 16   | 5.5                                     | Paddy                                                                                     | 45        |
|      | 3.6                                     | Population Density                                                        | 17   | 5.6                                     | Subsidiary Food Crops                                                                     | 46        |
|      | 3.7                                     | Vital Statistics                                                          | 17   | 5.7                                     | Principal Crops by Province                                                               | 47        |
|      | 3.8                                     | Crude Birth Rates and Death Rates by District                             | 18   | 5.8                                     | Agricultural Crops – Yields, Farmgate Prices<br>and Costs of Cultivation – 2015           | 48        |
|      | 3.9                                     | Labour Force                                                              | 19   | 5.9                                     | Agricultural Crops – Yields, Farmgate Prices                                              |           |
|      | 3.10                                    | Employment                                                                | 20   |                                         | and Costs of Cultivation – 2016                                                           | 49        |
|      | 3.11                                    | Unemployment                                                              | 21   | 5.10                                    | Fish and Livestock                                                                        | 50        |
|      | 3.12                                    | Public Sector Employment                                                  | 22   | 5.11                                    | National Livestock Statistics by District – 2015                                          | 51        |
|      | 3.13                                    | Migration for Foreign Employment                                          | 23   | 5.12                                    | National Livestock Statistics by District – 2016                                          | 51        |
|      | 3.14                                    | Departures for Foreign Employment                                         | 24   | 5.13                                    |                                                                                           |           |
|      | 2.15                                    | by Country  Departures for Faraign Employment                             | 24   |                                         | – Average Producer Prices – 2015                                                          | 52        |
|      | 3.15                                    | Departures for Foreign Employment<br>by Skill Level, Age Group and Gender | 25   | 5.14                                    | Livestock and Poultry  – Average Producer Prices – 2016                                   | 52        |
|      | 3.16                                    |                                                                           |      | 5.15                                    | Fish Production                                                                           | 53        |
|      |                                         | by District, Province and Gender                                          | 26   | 5.16                                    | Operating Fishing Craft by Province and Type                                              | 53        |
|      |                                         |                                                                           |      | 5.17                                    | Cultivation Loans – Refinance Credit Schemes                                              | 54        |
|      |                                         |                                                                           |      | 100000000000000000000000000000000000000 |                                                                                           |           |

|       | 11           | BANKING AND FINANCIAL INSTITUTION                                                    | 18          |       | by Province and District                                                   | 144         |
|-------|--------------|--------------------------------------------------------------------------------------|-------------|-------|----------------------------------------------------------------------------|-------------|
| 0000  | 11,1         | Assets and Liabilities of the Central Bank                                           | 115         | 13.9  | Government Schools<br>by Size of Student Population                        | 145         |
|       | 11.2         | Selected Financial Highlights of Commercial Banks                                    | 116         | 13.10 | Government School Teachers<br>by Category of Appointment                   | 147         |
|       | 11.3         | Assets and Liabilities of Commercial Banks                                           | 117         | 13.11 | New Admissions in Government Schools                                       | 149         |
|       | 11.4         | Mobilization of Deposits by Type of Deposit                                          | 118         | 13.12 | Government Schools                                                         |             |
|       | 11.5         | Deposits of Commercial Banks by Ownership                                            | 118         |       | by Type, Pupils and Teachers                                               | 150         |
|       | 11.6         | Commercial Banks' Loans and Advances to the Private Sector                           | 119         | 13.13 | Performance of Candidates  – GCE (O/L) and GCE (A/L)                       | 150         |
|       | 11.7         | Number of Bank Branches by Province                                                  | 120         | 13.14 | GCE (O/L) Examination                                                      |             |
|       | 11.8         | Banking Density by District                                                          | 121         |       | <ul> <li>Performance of School Candidates</li> </ul>                       | 151         |
|       | 11.9         | Bank Branch Network                                                                  | 122         | 13.15 | GCE (A/L) Examination                                                      | 1.51        |
|       | 11.10        | Non-Bank Financial Institutions                                                      | 123         |       | - Performance of School Candidates                                         | 151         |
|       | 11.11        | Unit Trusts                                                                          | 124         |       | University Education                                                       | 152         |
|       | 11.12        | Summary of Co-operative Rural Banks and Credit Societies                             | 125         |       | Eligibility, Admission and Enrollment of Students for University Education | 153         |
|       |              |                                                                                      |             |       | University Admission by Province and District                              | 154         |
| 50000 | 12           | TRANSPORTATION                                                                       | 000000000   | 13.19 | University Admission<br>by Academic Stream and District                    | 155         |
|       | 12.1         | Road Network                                                                         | 126         | 13.20 | University Admission                                                       | 1.57        |
|       | 12.2         | Road Kilometerage by Province                                                        |             |       | by Academic Stream and Ethnicity                                           | 157         |
|       |              | and District – 2016                                                                  | 126         |       | Technical Colleges                                                         | 158         |
|       | 12.3         | Road Kilometerage by Province                                                        | 127         |       | Health Services                                                            | 159         |
|       | 12.4         | Motor Vehicles by Province                                                           | 128         |       | Selected Public Health Personnel                                           | 160         |
|       | 12.5         | New Registration of Motor Vehicles                                                   | 129         |       | Public Health Personnel by District – 2015                                 | 161         |
|       | 12.6         | SLTB / Regional Bus Companies                                                        | 129         |       | Activities of Health Campaigns                                             | 162         |
|       | 12.7         | Sri Lanka Railways                                                                   | 130         |       | Postal Services                                                            | 163         |
|       | 12.8         | Aviation – SriLankan Airlines                                                        | 131         | 13.27 | Telecommunication Services                                                 | 164         |
|       | 12.9         | Port Services                                                                        | 131         | 13.28 | Mass Media                                                                 | 164         |
|       | 12.10        | Selected Public Transport Indicators                                                 |             | 13.29 | Prisoners                                                                  | 165         |
|       |              | by Province                                                                          | 132         | 13.30 | Prisoners by District                                                      | 166         |
|       | 10           |                                                                                      |             | 13.31 | Selected Demography of Prisoners                                           | 167         |
| 0000  | 13           | SOCIO – ECONOMIC SERVICES                                                            | *********** | 14    | SRI LANKA AND ASIA                                                         |             |
|       | 13.1         | National Level Findings of the<br>Household Income and Expenditure Survey (HI        | E6/         | 1-7   |                                                                            | *********** |
|       | 12.0         | by Survey Period – Sri Lanka  Average Monthly Household Expenditure on               | 133         | 14.1  | Demographic Indicators:<br>SAARC Countries                                 | 168         |
|       | 13.2         | Selected Food/Non-Food Items by HIES Survey Period – Sri Lanka                       | 134         | 14.2  | Demographic Indicators:<br>Selected East Asian Countries                   | 168         |
|       | 13.3         | Poverty Indicators by Sector, Province and District                                  | 135         | 14.3  | National Accounts Indicators:<br>SAARC Countries                           | 169         |
|       | 13.4         | Daily Average Dietary Energy Consumption                                             | 100         | 14.4  | National Accounts Indicators:<br>Selected East Asian Countries             | 170         |
|       |              | per Person by Poverty Status, Sector, Province<br>and District – 2009/10 and 2012/13 | 136         | 14.5  | Agricultural and Industrial Indicators:<br>SAARC Countries                 | 171         |
|       | 13.5         | Housing Conditions and Ownership of Durable<br>Goods – 2006/07, 2009/10 and 2012/13  | 137         | 14.6  | Agricultural and Industrial Indicators:<br>Selected East Asian Countries   | 171         |
|       | 13.6         | Key Socio-Economic Indicators                                                        | 140         | 14.7  | Inflation: Sri Lanka and Selected Countries                                | 172         |
|       | 127          | - 2006/07, 2009/10 and 2012/13<br>General Education                                  | 143         | 14.8  | External Trade and Finance Indicators:                                     |             |
|       | 13.7<br>13.8 | Government School Teachers and Pupils                                                | 143         |       | SAARC Countries                                                            | 173         |
|       | 10.0         |                                                                                      |             |       |                                                                            |             |