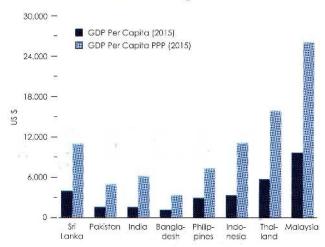

| ECONO                                                                                                                                                                                                                                                                                                                                                                                                                                                                                                                                                                                                                                                                                                                                                                                                                                                                                                                                                                                                                                                                                                                                                                                                                                                                                                                                                                                                                                                                                                                                                                                                                                                                                                                                                                                                                                                                                                                                                                                                                                                                                                                                                                                                                                                                                                                                                                                                                                                                                       | SAAV                                    |                                       |
|---------------------------------------------------------------------------------------------------------------------------------------------------------------------------------------------------------------------------------------------------------------------------------------------------------------------------------------------------------------------------------------------------------------------------------------------------------------------------------------------------------------------------------------------------------------------------------------------------------------------------------------------------------------------------------------------------------------------------------------------------------------------------------------------------------------------------------------------------------------------------------------------------------------------------------------------------------------------------------------------------------------------------------------------------------------------------------------------------------------------------------------------------------------------------------------------------------------------------------------------------------------------------------------------------------------------------------------------------------------------------------------------------------------------------------------------------------------------------------------------------------------------------------------------------------------------------------------------------------------------------------------------------------------------------------------------------------------------------------------------------------------------------------------------------------------------------------------------------------------------------------------------------------------------------------------------------------------------------------------------------------------------------------------------------------------------------------------------------------------------------------------------------------------------------------------------------------------------------------------------------------------------------------------------------------------------------------------------------------------------------------------------------------------------------------------------------------------------------------------------|-----------------------------------------|---------------------------------------|
| REALSECTOR                                                                                                                                                                                                                                                                                                                                                                                                                                                                                                                                                                                                                                                                                                                                                                                                                                                                                                                                                                                                                                                                                                                                                                                                                                                                                                                                                                                                                                                                                                                                                                                                                                                                                                                                                                                                                                                                                                                                                                                                                                                                                                                                                                                                                                                                                                                                                                                                                                                                                  | //V\ 1                                  |                                       |
|                                                                                                                                                                                                                                                                                                                                                                                                                                                                                                                                                                                                                                                                                                                                                                                                                                                                                                                                                                                                                                                                                                                                                                                                                                                                                                                                                                                                                                                                                                                                                                                                                                                                                                                                                                                                                                                                                                                                                                                                                                                                                                                                                                                                                                                                                                                                                                                                                                                                                             |                                         |                                       |
| GDP at Market Prices <sup>(d)</sup>                                                                                                                                                                                                                                                                                                                                                                                                                                                                                                                                                                                                                                                                                                                                                                                                                                                                                                                                                                                                                                                                                                                                                                                                                                                                                                                                                                                                                                                                                                                                                                                                                                                                                                                                                                                                                                                                                                                                                                                                                                                                                                                                                                                                                                                                                                                                                                                                                                                         | Rs Bn.                                  | TANK TO THE PARTY OF THE PARTY OF THE |
| 2014 <sup>(e)</sup><br>2015 <sup>(b)(e)</sup>                                                                                                                                                                                                                                                                                                                                                                                                                                                                                                                                                                                                                                                                                                                                                                                                                                                                                                                                                                                                                                                                                                                                                                                                                                                                                                                                                                                                                                                                                                                                                                                                                                                                                                                                                                                                                                                                                                                                                                                                                                                                                                                                                                                                                                                                                                                                                                                                                                               | 10,361                                  |                                       |
|                                                                                                                                                                                                                                                                                                                                                                                                                                                                                                                                                                                                                                                                                                                                                                                                                                                                                                                                                                                                                                                                                                                                                                                                                                                                                                                                                                                                                                                                                                                                                                                                                                                                                                                                                                                                                                                                                                                                                                                                                                                                                                                                                                                                                                                                                                                                                                                                                                                                                             | 10,952                                  |                                       |
| 2016 <sup>(b)</sup>                                                                                                                                                                                                                                                                                                                                                                                                                                                                                                                                                                                                                                                                                                                                                                                                                                                                                                                                                                                                                                                                                                                                                                                                                                                                                                                                                                                                                                                                                                                                                                                                                                                                                                                                                                                                                                                                                                                                                                                                                                                                                                                                                                                                                                                                                                                                                                                                                                                                         | 11,839                                  | 81.3                                  |
| Per Capita GDP <sup>(d)</sup>                                                                                                                                                                                                                                                                                                                                                                                                                                                                                                                                                                                                                                                                                                                                                                                                                                                                                                                                                                                                                                                                                                                                                                                                                                                                                                                                                                                                                                                                                                                                                                                                                                                                                                                                                                                                                                                                                                                                                                                                                                                                                                                                                                                                                                                                                                                                                                                                                                                               | Rs.                                     | US\$                                  |
| 2014 <sup>(e)</sup>                                                                                                                                                                                                                                                                                                                                                                                                                                                                                                                                                                                                                                                                                                                                                                                                                                                                                                                                                                                                                                                                                                                                                                                                                                                                                                                                                                                                                                                                                                                                                                                                                                                                                                                                                                                                                                                                                                                                                                                                                                                                                                                                                                                                                                                                                                                                                                                                                                                                         | 498,828                                 | 3,821                                 |
| 2015 <sup>(b)(e)</sup>                                                                                                                                                                                                                                                                                                                                                                                                                                                                                                                                                                                                                                                                                                                                                                                                                                                                                                                                                                                                                                                                                                                                                                                                                                                                                                                                                                                                                                                                                                                                                                                                                                                                                                                                                                                                                                                                                                                                                                                                                                                                                                                                                                                                                                                                                                                                                                                                                                                                      | 522,355                                 | 3,843                                 |
| 2016 <sup>(b)</sup>                                                                                                                                                                                                                                                                                                                                                                                                                                                                                                                                                                                                                                                                                                                                                                                                                                                                                                                                                                                                                                                                                                                                                                                                                                                                                                                                                                                                                                                                                                                                                                                                                                                                                                                                                                                                                                                                                                                                                                                                                                                                                                                                                                                                                                                                                                                                                                                                                                                                         | 558,363                                 | 3,835                                 |
| Growth of GDP (in Real Te                                                                                                                                                                                                                                                                                                                                                                                                                                                                                                                                                                                                                                                                                                                                                                                                                                                                                                                                                                                                                                                                                                                                                                                                                                                                                                                                                                                                                                                                                                                                                                                                                                                                                                                                                                                                                                                                                                                                                                                                                                                                                                                                                                                                                                                                                                                                                                                                                                                                   | rms)(d)                                 | %                                     |
| 2014 <sup>(e)</sup>                                                                                                                                                                                                                                                                                                                                                                                                                                                                                                                                                                                                                                                                                                                                                                                                                                                                                                                                                                                                                                                                                                                                                                                                                                                                                                                                                                                                                                                                                                                                                                                                                                                                                                                                                                                                                                                                                                                                                                                                                                                                                                                                                                                                                                                                                                                                                                                                                                                                         |                                         | 5.0                                   |
| 2015(b)(e)                                                                                                                                                                                                                                                                                                                                                                                                                                                                                                                                                                                                                                                                                                                                                                                                                                                                                                                                                                                                                                                                                                                                                                                                                                                                                                                                                                                                                                                                                                                                                                                                                                                                                                                                                                                                                                                                                                                                                                                                                                                                                                                                                                                                                                                                                                                                                                                                                                                                                  |                                         | 4.8                                   |
| 2016 <sup>(b)</sup>                                                                                                                                                                                                                                                                                                                                                                                                                                                                                                                                                                                                                                                                                                                                                                                                                                                                                                                                                                                                                                                                                                                                                                                                                                                                                                                                                                                                                                                                                                                                                                                                                                                                                                                                                                                                                                                                                                                                                                                                                                                                                                                                                                                                                                                                                                                                                                                                                                                                         |                                         | 4.4                                   |
| 10.000mmにあるカラットのは、<br>10.000mmにあるカラットのは、<br>10.000mmにあるカラットのは、<br>10.000mmにあるカラットのは、<br>10.000mmにあるカラットのは、<br>10.000mmにあるカラットのは、<br>10.000mmにあるカラットのは、<br>10.000mmにあるカラットのは、<br>10.000mmにあるカラットのは、<br>10.000mmにあるカラットのは、<br>10.000mmにあるカラットのは、<br>10.000mmにあるカラットのは、<br>10.000mmにあるカラットのは、<br>10.000mmにあるカラットのは、<br>10.000mmにあるカラットのは、<br>10.000mmにあるカラットのは、<br>10.000mmにあるカラットのは、<br>10.000mmにあるカラットのは、<br>10.000mmにあるカラットのは、<br>10.000mmにあるカラットのは、<br>10.000mmにあるカラットのは、<br>10.000mmにあるカラットのは、<br>10.000mmにあるカラットのは、<br>10.000mmにあるカラットのは、<br>10.000mmにあるカラットのは、<br>10.000mmにあるカラットのは、<br>10.000mmにあるカラットのは、<br>10.000mmにあるカラットのは、<br>10.000mmにあるカラットのは、<br>10.000mmにあるカラットのは、<br>10.000mmにあるカラットのは、<br>10.000mmにあるカラットのは、<br>10.000mmにあるカラットのは、<br>10.000mmにあるカラットのは、<br>10.000mmにあるカラットのは、<br>10.000mmにあるカラットのは、<br>10.000mmにあるカラットのは、<br>10.000mmにあるカラットのは、<br>10.000mmにあるカラットのは、<br>10.000mmにあるカラットのは、<br>10.0000mmにあるカラットのは、<br>10.000mmにあるカラットのは、<br>10.000mmにあるカラットのは、<br>10.000mmにあるカラットのは、<br>10.000mmにあるカラットのは、<br>10.000mmにあるカラットのは、<br>10.000mmにあるカラットのは、<br>10.000mmにあるカラットのは、<br>10.000mmにあるカラットのは、<br>10.000mmにあるカラットのは、<br>10.000mmにあるカラットのは、<br>10.000mmにあるカラットのは、<br>10.000mmにあるカラットのは、<br>10.000mmにあるカラットのは、<br>10.000mmにあるカラットのは、<br>10.000mmにあるカラットのは、<br>10.000mmにあるカラットのは、<br>10.000mmにあるカラットのは、<br>10.000mmにあるカラットのは、<br>10.000mmにあるカラットのは、<br>10.000mmにあるカラットのは、<br>10.000mmにあるカラットのは、<br>10.000mmにあるカラットのは、<br>10.000mmにあるカラットのは、<br>10.000mmにあるカラットのは、<br>10.000mmにあるりは、<br>10.000mmにあるりは、<br>10.000mmにあるりは、<br>10.000mmにあるりは、<br>10.000mmにあるりは、<br>10.000mmにあるりは、<br>10.000mmにあるりは、<br>10.000mmにあるりは、<br>10.000mmにあるりは、<br>10.000mmにあるりは、<br>10.000mmにあるりは、<br>10.000mmにあるりは、<br>10.000mmにあるりは、<br>10.000mmにあるりは、<br>10.000mmにあるりは、<br>10.000mmにあるりは、<br>10.000mmにあるりは、<br>10.000mmにあるりは、<br>10.000mmにあるりは、<br>10.000mmにあるりは、<br>10.000mmにあるりは、<br>10.000mmにあるりは、<br>10.000mmにあるりは、<br>10.000mmにあるりは、<br>10.000mmにあるりは、<br>10.000mmにあるりは、<br>10.000mmにあるりは、<br>10.000mmにあるりは、<br>10.0000mmにあるりは、<br>10.000mmにあるりは、<br>10.000mmにあるりは、<br>10.000mmにあるりは、<br>10.000mmにあるりは、<br>10.0000mmにあるりは、<br>10.0000mmにあるりは、<br>10.0000mmにあるりは、<br>10.0000mmにあるりは、<br>10.0000mmにあるりは、<br>10.0000mmにあるりは、<br>10.0000mmにあるりは、<br>10.0000mmにあるりは、<br>10.0000mmにあるりは、<br>10.0000mmにあるりは、<br>10.0000mmにあるりは、<br>10.0000mmにあるりは、<br>10.0000mmにあるりは、<br>10.0000mmにあるりは、<br>10.0000mmにあるりは、<br>10.0000mmにある。<br>10.00000mmにあるりは、<br>10.00000mmにあるりは、<br>10.00000mmにある。<br>10.00000m | no(d) or                                |                                       |
| Sectoral Composition of C                                                                                                                                                                                                                                                                                                                                                                                                                                                                                                                                                                                                                                                                                                                                                                                                                                                                                                                                                                                                                                                                                                                                                                                                                                                                                                                                                                                                                                                                                                                                                                                                                                                                                                                                                                                                                                                                                                                                                                                                                                                                                                                                                                                                                                                                                                                                                                                                                                                                   |                                         |                                       |
| Agri- Indus-                                                                                                                                                                                                                                                                                                                                                                                                                                                                                                                                                                                                                                                                                                                                                                                                                                                                                                                                                                                                                                                                                                                                                                                                                                                                                                                                                                                                                                                                                                                                                                                                                                                                                                                                                                                                                                                                                                                                                                                                                                                                                                                                                                                                                                                                                                                                                                                                                                                                                |                                         | Taxes less                            |
| culture try                                                                                                                                                                                                                                                                                                                                                                                                                                                                                                                                                                                                                                                                                                                                                                                                                                                                                                                                                                                                                                                                                                                                                                                                                                                                                                                                                                                                                                                                                                                                                                                                                                                                                                                                                                                                                                                                                                                                                                                                                                                                                                                                                                                                                                                                                                                                                                                                                                                                                 |                                         | Subsidies                             |
|                                                                                                                                                                                                                                                                                                                                                                                                                                                                                                                                                                                                                                                                                                                                                                                                                                                                                                                                                                                                                                                                                                                                                                                                                                                                                                                                                                                                                                                                                                                                                                                                                                                                                                                                                                                                                                                                                                                                                                                                                                                                                                                                                                                                                                                                                                                                                                                                                                                                                             |                                         | on Products                           |
| 2014 <sup>(e)</sup> 7.8 26.9                                                                                                                                                                                                                                                                                                                                                                                                                                                                                                                                                                                                                                                                                                                                                                                                                                                                                                                                                                                                                                                                                                                                                                                                                                                                                                                                                                                                                                                                                                                                                                                                                                                                                                                                                                                                                                                                                                                                                                                                                                                                                                                                                                                                                                                                                                                                                                                                                                                                |                                         | 9.2                                   |
| 2015(b)(e) 7.8 26.2                                                                                                                                                                                                                                                                                                                                                                                                                                                                                                                                                                                                                                                                                                                                                                                                                                                                                                                                                                                                                                                                                                                                                                                                                                                                                                                                                                                                                                                                                                                                                                                                                                                                                                                                                                                                                                                                                                                                                                                                                                                                                                                                                                                                                                                                                                                                                                                                                                                                         | 111111111111111111111111111111111111111 | 9,4                                   |
| 2016 <sup>(b)</sup> 7.1 26.8                                                                                                                                                                                                                                                                                                                                                                                                                                                                                                                                                                                                                                                                                                                                                                                                                                                                                                                                                                                                                                                                                                                                                                                                                                                                                                                                                                                                                                                                                                                                                                                                                                                                                                                                                                                                                                                                                                                                                                                                                                                                                                                                                                                                                                                                                                                                                                                                                                                                | 56.5                                    | 9.6                                   |
| Unemployment(a)(b), % o                                                                                                                                                                                                                                                                                                                                                                                                                                                                                                                                                                                                                                                                                                                                                                                                                                                                                                                                                                                                                                                                                                                                                                                                                                                                                                                                                                                                                                                                                                                                                                                                                                                                                                                                                                                                                                                                                                                                                                                                                                                                                                                                                                                                                                                                                                                                                                                                                                                                     | Labour F                                | orce                                  |
| 2014                                                                                                                                                                                                                                                                                                                                                                                                                                                                                                                                                                                                                                                                                                                                                                                                                                                                                                                                                                                                                                                                                                                                                                                                                                                                                                                                                                                                                                                                                                                                                                                                                                                                                                                                                                                                                                                                                                                                                                                                                                                                                                                                                                                                                                                                                                                                                                                                                                                                                        |                                         | 4.3                                   |
| 2015                                                                                                                                                                                                                                                                                                                                                                                                                                                                                                                                                                                                                                                                                                                                                                                                                                                                                                                                                                                                                                                                                                                                                                                                                                                                                                                                                                                                                                                                                                                                                                                                                                                                                                                                                                                                                                                                                                                                                                                                                                                                                                                                                                                                                                                                                                                                                                                                                                                                                        |                                         | 4.7                                   |
| 2016                                                                                                                                                                                                                                                                                                                                                                                                                                                                                                                                                                                                                                                                                                                                                                                                                                                                                                                                                                                                                                                                                                                                                                                                                                                                                                                                                                                                                                                                                                                                                                                                                                                                                                                                                                                                                                                                                                                                                                                                                                                                                                                                                                                                                                                                                                                                                                                                                                                                                        |                                         | 4.4                                   |
| Inflation : Change of CCP                                                                                                                                                                                                                                                                                                                                                                                                                                                                                                                                                                                                                                                                                                                                                                                                                                                                                                                                                                                                                                                                                                                                                                                                                                                                                                                                                                                                                                                                                                                                                                                                                                                                                                                                                                                                                                                                                                                                                                                                                                                                                                                                                                                                                                                                                                                                                                                                                                                                   |                                         |                                       |
| (Annual Ava )                                                                                                                                                                                                                                                                                                                                                                                                                                                                                                                                                                                                                                                                                                                                                                                                                                                                                                                                                                                                                                                                                                                                                                                                                                                                                                                                                                                                                                                                                                                                                                                                                                                                                                                                                                                                                                                                                                                                                                                                                                                                                                                                                                                                                                                                                                                                                                                                                                                                               | 1 11                                    | %                                     |
| 2014(f)                                                                                                                                                                                                                                                                                                                                                                                                                                                                                                                                                                                                                                                                                                                                                                                                                                                                                                                                                                                                                                                                                                                                                                                                                                                                                                                                                                                                                                                                                                                                                                                                                                                                                                                                                                                                                                                                                                                                                                                                                                                                                                                                                                                                                                                                                                                                                                                                                                                                                     |                                         | 3.3                                   |
| 2015(9)                                                                                                                                                                                                                                                                                                                                                                                                                                                                                                                                                                                                                                                                                                                                                                                                                                                                                                                                                                                                                                                                                                                                                                                                                                                                                                                                                                                                                                                                                                                                                                                                                                                                                                                                                                                                                                                                                                                                                                                                                                                                                                                                                                                                                                                                                                                                                                                                                                                                                     |                                         | 2.2                                   |
| 2015 <sup>(g)</sup>                                                                                                                                                                                                                                                                                                                                                                                                                                                                                                                                                                                                                                                                                                                                                                                                                                                                                                                                                                                                                                                                                                                                                                                                                                                                                                                                                                                                                                                                                                                                                                                                                                                                                                                                                                                                                                                                                                                                                                                                                                                                                                                                                                                                                                                                                                                                                                                                                                                                         |                                         | 4.0                                   |
| 生 化单带 非体 集 梅 崇 海                                                                                                                                                                                                                                                                                                                                                                                                                                                                                                                                                                                                                                                                                                                                                                                                                                                                                                                                                                                                                                                                                                                                                                                                                                                                                                                                                                                                                                                                                                                                                                                                                                                                                                                                                                                                                                                                                                                                                                                                                                                                                                                                                                                                                                                                                                                                                                                                                                                                            | 1                                       |                                       |
| MONETARY SECTOR                                                                                                                                                                                                                                                                                                                                                                                                                                                                                                                                                                                                                                                                                                                                                                                                                                                                                                                                                                                                                                                                                                                                                                                                                                                                                                                                                                                                                                                                                                                                                                                                                                                                                                                                                                                                                                                                                                                                                                                                                                                                                                                                                                                                                                                                                                                                                                                                                                                                             |                                         |                                       |
| Reserve Money                                                                                                                                                                                                                                                                                                                                                                                                                                                                                                                                                                                                                                                                                                                                                                                                                                                                                                                                                                                                                                                                                                                                                                                                                                                                                                                                                                                                                                                                                                                                                                                                                                                                                                                                                                                                                                                                                                                                                                                                                                                                                                                                                                                                                                                                                                                                                                                                                                                                               | Rs.Bn.                                  | Growth %                              |
| 2014                                                                                                                                                                                                                                                                                                                                                                                                                                                                                                                                                                                                                                                                                                                                                                                                                                                                                                                                                                                                                                                                                                                                                                                                                                                                                                                                                                                                                                                                                                                                                                                                                                                                                                                                                                                                                                                                                                                                                                                                                                                                                                                                                                                                                                                                                                                                                                                                                                                                                        | 577.9                                   | 18.3                                  |
| 2014                                                                                                                                                                                                                                                                                                                                                                                                                                                                                                                                                                                                                                                                                                                                                                                                                                                                                                                                                                                                                                                                                                                                                                                                                                                                                                                                                                                                                                                                                                                                                                                                                                                                                                                                                                                                                                                                                                                                                                                                                                                                                                                                                                                                                                                                                                                                                                                                                                                                                        | 673.4                                   | 16.5                                  |
| 001 (B)                                                                                                                                                                                                                                                                                                                                                                                                                                                                                                                                                                                                                                                                                                                                                                                                                                                                                                                                                                                                                                                                                                                                                                                                                                                                                                                                                                                                                                                                                                                                                                                                                                                                                                                                                                                                                                                                                                                                                                                                                                                                                                                                                                                                                                                                                                                                                                                                                                                                                     | 856.1                                   | 27.1                                  |
| 一种 美田 新田 连进                                                                                                                                                                                                                                                                                                                                                                                                                                                                                                                                                                                                                                                                                                                                                                                                                                                                                                                                                                                                                                                                                                                                                                                                                                                                                                                                                                                                                                                                                                                                                                                                                                                                                                                                                                                                                                                                                                                                                                                                                                                                                                                                                                                                                                                                                                                                                                                                                                                                                 | Rs.Bn.                                  | Growth %                              |
| 2014 (M)                                                                                                                                                                                                                                                                                                                                                                                                                                                                                                                                                                                                                                                                                                                                                                                                                                                                                                                                                                                                                                                                                                                                                                                                                                                                                                                                                                                                                                                                                                                                                                                                                                                                                                                                                                                                                                                                                                                                                                                                                                                                                                                                                                                                                                                                                                                                                                                                                                                                                    | 612.2                                   | 26.3                                  |
| 2015                                                                                                                                                                                                                                                                                                                                                                                                                                                                                                                                                                                                                                                                                                                                                                                                                                                                                                                                                                                                                                                                                                                                                                                                                                                                                                                                                                                                                                                                                                                                                                                                                                                                                                                                                                                                                                                                                                                                                                                                                                                                                                                                                                                                                                                                                                                                                                                                                                                                                        | 715.0                                   | 16.8                                  |
| 2016(b)                                                                                                                                                                                                                                                                                                                                                                                                                                                                                                                                                                                                                                                                                                                                                                                                                                                                                                                                                                                                                                                                                                                                                                                                                                                                                                                                                                                                                                                                                                                                                                                                                                                                                                                                                                                                                                                                                                                                                                                                                                                                                                                                                                                                                                                                                                                                                                                                                                                                                     | 776.6                                   | 8.6                                   |
| <b>新工作 中 田 田 田 田 田 田</b>                                                                                                                                                                                                                                                                                                                                                                                                                                                                                                                                                                                                                                                                                                                                                                                                                                                                                                                                                                                                                                                                                                                                                                                                                                                                                                                                                                                                                                                                                                                                                                                                                                                                                                                                                                                                                                                                                                                                                                                                                                                                                                                                                                                                                                                                                                                                                                                                                                                                    |                                         |                                       |
|                                                                                                                                                                                                                                                                                                                                                                                                                                                                                                                                                                                                                                                                                                                                                                                                                                                                                                                                                                                                                                                                                                                                                                                                                                                                                                                                                                                                                                                                                                                                                                                                                                                                                                                                                                                                                                                                                                                                                                                                                                                                                                                                                                                                                                                                                                                                                                                                                                                                                             | Rs.Bn,                                  | Growth %                              |
|                                                                                                                                                                                                                                                                                                                                                                                                                                                                                                                                                                                                                                                                                                                                                                                                                                                                                                                                                                                                                                                                                                                                                                                                                                                                                                                                                                                                                                                                                                                                                                                                                                                                                                                                                                                                                                                                                                                                                                                                                                                                                                                                                                                                                                                                                                                                                                                                                                                                                             | 3,460,6                                 | 13.1                                  |
| TO SELECTION OF A CONTRACT OF THE PARTY OF T                                                                                                                                                                                                                                                                                                                                                              | .057.2                                  | 17.2                                  |
| 2016(0)                                                                                                                                                                                                                                                                                                                                                                                                                                                                                                                                                                                                                                                                                                                                                                                                                                                                                                                                                                                                                                                                                                                                                                                                                                                                                                                                                                                                                                                                                                                                                                                                                                                                                                                                                                                                                                                                                                                                                                                                                                                                                                                                                                                                                                                                                                                                                                                                                                                                                     | .823.6                                  | 18.9                                  |
| Broad Money (M <sub>2b</sub> )                                                                                                                                                                                                                                                                                                                                                                                                                                                                                                                                                                                                                                                                                                                                                                                                                                                                                                                                                                                                                                                                                                                                                                                                                                                                                                                                                                                                                                                                                                                                                                                                                                                                                                                                                                                                                                                                                                                                                                                                                                                                                                                                                                                                                                                                                                                                                                                                                                                              | Rs.Bn.                                  | Growth %                              |
| 2014                                                                                                                                                                                                                                                                                                                                                                                                                                                                                                                                                                                                                                                                                                                                                                                                                                                                                                                                                                                                                                                                                                                                                                                                                                                                                                                                                                                                                                                                                                                                                                                                                                                                                                                                                                                                                                                                                                                                                                                                                                                                                                                                                                                                                                                                                                                                                                                                                                                                                        | ,875,9                                  | 13.4                                  |
| 2015                                                                                                                                                                                                                                                                                                                                                                                                                                                                                                                                                                                                                                                                                                                                                                                                                                                                                                                                                                                                                                                                                                                                                                                                                                                                                                                                                                                                                                                                                                                                                                                                                                                                                                                                                                                                                                                                                                                                                                                                                                                                                                                                                                                                                                                                                                                                                                                                                                                                                        | ,565.9                                  | 17.8                                  |
| 2016 <sup>(b)</sup>                                                                                                                                                                                                                                                                                                                                                                                                                                                                                                                                                                                                                                                                                                                                                                                                                                                                                                                                                                                                                                                                                                                                                                                                                                                                                                                                                                                                                                                                                                                                                                                                                                                                                                                                                                                                                                                                                                                                                                                                                                                                                                                                                                                                                                                                                                                                                                                                                                                                         | ,405,6                                  | 18.4                                  |
| Based on CCPI (2013 = 160)                                                                                                                                                                                                                                                                                                                                                                                                                                                                                                                                                                                                                                                                                                                                                                                                                                                                                                                                                                                                                                                                                                                                                                                                                                                                                                                                                                                                                                                                                                                                                                                                                                                                                                                                                                                                                                                                                                                                                                                                                                                                                                                                                                                                                                                                                                                                                                                                                                                                  |                                         |                                       |