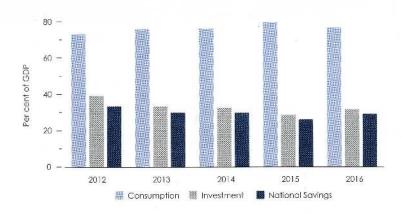

| ECONO                                                                                                                                                                                                                                                                                                                                                                                                                                                                                                                                                                                                                                                                                                                                                                                                                                                                                                                                                                                                                                                                                                                                                                                                                                                                                                                                                                                                                                                                                                                                                                                                                                                                                                                                                                                                                                                                                                                                                                                                                                                                                                                                                                                                                                                                                                                                                                                                                                                                                       | SAAV                                    |                                       |
|---------------------------------------------------------------------------------------------------------------------------------------------------------------------------------------------------------------------------------------------------------------------------------------------------------------------------------------------------------------------------------------------------------------------------------------------------------------------------------------------------------------------------------------------------------------------------------------------------------------------------------------------------------------------------------------------------------------------------------------------------------------------------------------------------------------------------------------------------------------------------------------------------------------------------------------------------------------------------------------------------------------------------------------------------------------------------------------------------------------------------------------------------------------------------------------------------------------------------------------------------------------------------------------------------------------------------------------------------------------------------------------------------------------------------------------------------------------------------------------------------------------------------------------------------------------------------------------------------------------------------------------------------------------------------------------------------------------------------------------------------------------------------------------------------------------------------------------------------------------------------------------------------------------------------------------------------------------------------------------------------------------------------------------------------------------------------------------------------------------------------------------------------------------------------------------------------------------------------------------------------------------------------------------------------------------------------------------------------------------------------------------------------------------------------------------------------------------------------------------------|-----------------------------------------|---------------------------------------|
| REALSECTOR                                                                                                                                                                                                                                                                                                                                                                                                                                                                                                                                                                                                                                                                                                                                                                                                                                                                                                                                                                                                                                                                                                                                                                                                                                                                                                                                                                                                                                                                                                                                                                                                                                                                                                                                                                                                                                                                                                                                                                                                                                                                                                                                                                                                                                                                                                                                                                                                                                                                                  | //V\ 1                                  |                                       |
|                                                                                                                                                                                                                                                                                                                                                                                                                                                                                                                                                                                                                                                                                                                                                                                                                                                                                                                                                                                                                                                                                                                                                                                                                                                                                                                                                                                                                                                                                                                                                                                                                                                                                                                                                                                                                                                                                                                                                                                                                                                                                                                                                                                                                                                                                                                                                                                                                                                                                             |                                         |                                       |
| GDP at Market Prices <sup>(d)</sup>                                                                                                                                                                                                                                                                                                                                                                                                                                                                                                                                                                                                                                                                                                                                                                                                                                                                                                                                                                                                                                                                                                                                                                                                                                                                                                                                                                                                                                                                                                                                                                                                                                                                                                                                                                                                                                                                                                                                                                                                                                                                                                                                                                                                                                                                                                                                                                                                                                                         | Rs Bn.                                  | TANK TO THE PARTY OF THE PARTY OF THE |
| 2014 <sup>(e)</sup><br>2015 <sup>(b)(e)</sup>                                                                                                                                                                                                                                                                                                                                                                                                                                                                                                                                                                                                                                                                                                                                                                                                                                                                                                                                                                                                                                                                                                                                                                                                                                                                                                                                                                                                                                                                                                                                                                                                                                                                                                                                                                                                                                                                                                                                                                                                                                                                                                                                                                                                                                                                                                                                                                                                                                               | 10,361                                  |                                       |
|                                                                                                                                                                                                                                                                                                                                                                                                                                                                                                                                                                                                                                                                                                                                                                                                                                                                                                                                                                                                                                                                                                                                                                                                                                                                                                                                                                                                                                                                                                                                                                                                                                                                                                                                                                                                                                                                                                                                                                                                                                                                                                                                                                                                                                                                                                                                                                                                                                                                                             | 10,952                                  |                                       |
| 2016 <sup>(b)</sup>                                                                                                                                                                                                                                                                                                                                                                                                                                                                                                                                                                                                                                                                                                                                                                                                                                                                                                                                                                                                                                                                                                                                                                                                                                                                                                                                                                                                                                                                                                                                                                                                                                                                                                                                                                                                                                                                                                                                                                                                                                                                                                                                                                                                                                                                                                                                                                                                                                                                         | 11,839                                  | 81.3                                  |
| Per Capita GDP <sup>(d)</sup>                                                                                                                                                                                                                                                                                                                                                                                                                                                                                                                                                                                                                                                                                                                                                                                                                                                                                                                                                                                                                                                                                                                                                                                                                                                                                                                                                                                                                                                                                                                                                                                                                                                                                                                                                                                                                                                                                                                                                                                                                                                                                                                                                                                                                                                                                                                                                                                                                                                               | Rs.                                     | US\$                                  |
| 2014 <sup>(e)</sup>                                                                                                                                                                                                                                                                                                                                                                                                                                                                                                                                                                                                                                                                                                                                                                                                                                                                                                                                                                                                                                                                                                                                                                                                                                                                                                                                                                                                                                                                                                                                                                                                                                                                                                                                                                                                                                                                                                                                                                                                                                                                                                                                                                                                                                                                                                                                                                                                                                                                         | 498,828                                 | 3,821                                 |
| 2015 <sup>(b)(e)</sup>                                                                                                                                                                                                                                                                                                                                                                                                                                                                                                                                                                                                                                                                                                                                                                                                                                                                                                                                                                                                                                                                                                                                                                                                                                                                                                                                                                                                                                                                                                                                                                                                                                                                                                                                                                                                                                                                                                                                                                                                                                                                                                                                                                                                                                                                                                                                                                                                                                                                      | 522,355                                 | 3,843                                 |
| 2016 <sup>(b)</sup>                                                                                                                                                                                                                                                                                                                                                                                                                                                                                                                                                                                                                                                                                                                                                                                                                                                                                                                                                                                                                                                                                                                                                                                                                                                                                                                                                                                                                                                                                                                                                                                                                                                                                                                                                                                                                                                                                                                                                                                                                                                                                                                                                                                                                                                                                                                                                                                                                                                                         | 558,363                                 | 3,835                                 |
| Growth of GDP (in Real Te                                                                                                                                                                                                                                                                                                                                                                                                                                                                                                                                                                                                                                                                                                                                                                                                                                                                                                                                                                                                                                                                                                                                                                                                                                                                                                                                                                                                                                                                                                                                                                                                                                                                                                                                                                                                                                                                                                                                                                                                                                                                                                                                                                                                                                                                                                                                                                                                                                                                   | rms)(d)                                 | %                                     |
| 2014 <sup>(e)</sup>                                                                                                                                                                                                                                                                                                                                                                                                                                                                                                                                                                                                                                                                                                                                                                                                                                                                                                                                                                                                                                                                                                                                                                                                                                                                                                                                                                                                                                                                                                                                                                                                                                                                                                                                                                                                                                                                                                                                                                                                                                                                                                                                                                                                                                                                                                                                                                                                                                                                         |                                         | 5.0                                   |
| 2015(b)(e)                                                                                                                                                                                                                                                                                                                                                                                                                                                                                                                                                                                                                                                                                                                                                                                                                                                                                                                                                                                                                                                                                                                                                                                                                                                                                                                                                                                                                                                                                                                                                                                                                                                                                                                                                                                                                                                                                                                                                                                                                                                                                                                                                                                                                                                                                                                                                                                                                                                                                  |                                         | 4.8                                   |
| 2016 <sup>(b)</sup>                                                                                                                                                                                                                                                                                                                                                                                                                                                                                                                                                                                                                                                                                                                                                                                                                                                                                                                                                                                                                                                                                                                                                                                                                                                                                                                                                                                                                                                                                                                                                                                                                                                                                                                                                                                                                                                                                                                                                                                                                                                                                                                                                                                                                                                                                                                                                                                                                                                                         |                                         | 4.4                                   |
| 10.000mmにあるカラットのは、<br>10.000mmにあるカラットのは、<br>10.000mmにあるカラットのは、<br>10.000mmにあるカラットのは、<br>10.000mmにあるカラットのは、<br>10.000mmにあるカラットのは、<br>10.000mmにあるカラットのは、<br>10.000mmにあるカラットのは、<br>10.000mmにあるカラットのは、<br>10.000mmにあるカラットのは、<br>10.000mmにあるカラットのは、<br>10.000mmにあるカラットのは、<br>10.000mmにあるカラットのは、<br>10.000mmにあるカラットのは、<br>10.000mmにあるカラットのは、<br>10.000mmにあるカラットのは、<br>10.000mmにあるカラットのは、<br>10.000mmにあるカラットのは、<br>10.000mmにあるカラットのは、<br>10.000mmにあるカラットのは、<br>10.000mmにあるカラットのは、<br>10.000mmにあるカラットのは、<br>10.000mmにあるカラットのは、<br>10.000mmにあるカラットのは、<br>10.000mmにあるカラットのは、<br>10.000mmにあるカラットのは、<br>10.000mmにあるカラットのは、<br>10.000mmにあるカラットのは、<br>10.000mmにあるカラットのは、<br>10.000mmにあるカラットのは、<br>10.000mmにあるカラットのは、<br>10.000mmにあるカラットのは、<br>10.000mmにあるカラットのは、<br>10.000mmにあるカラットのは、<br>10.000mmにあるカラットのは、<br>10.000mmにあるカラットのは、<br>10.000mmにあるカラットのは、<br>10.000mmにあるカラットのは、<br>10.000mmにあるカラットのは、<br>10.000mmにあるカラットのは、<br>10.0000mmにあるカラットのは、<br>10.000mmにあるカラットのは、<br>10.000mmにあるカラットのは、<br>10.000mmにあるカラットのは、<br>10.000mmにあるカラットのは、<br>10.000mmにあるカラットのは、<br>10.000mmにあるカラットのは、<br>10.000mmにあるカラットのは、<br>10.000mmにあるカラットのは、<br>10.000mmにあるカラットのは、<br>10.000mmにあるカラットのは、<br>10.000mmにあるカラットのは、<br>10.000mmにあるカラットのは、<br>10.000mmにあるカラットのは、<br>10.000mmにあるカラットのは、<br>10.000mmにあるカラットのは、<br>10.000mmにあるカラットのは、<br>10.000mmにあるカラットのは、<br>10.000mmにあるカラットのは、<br>10.000mmにあるカラットのは、<br>10.000mmにあるカラットのは、<br>10.000mmにあるカラットのは、<br>10.000mmにあるカラットのは、<br>10.000mmにあるカラットのは、<br>10.000mmにあるカラットのは、<br>10.000mmにあるりは、<br>10.000mmにあるりは、<br>10.000mmにあるりは、<br>10.000mmにあるりは、<br>10.000mmにあるりは、<br>10.000mmにあるりは、<br>10.000mmにあるりは、<br>10.000mmにあるりは、<br>10.000mmにあるりは、<br>10.000mmにあるりは、<br>10.000mmにあるりは、<br>10.000mmにあるりは、<br>10.000mmにあるりは、<br>10.000mmにあるりは、<br>10.000mmにあるりは、<br>10.000mmにあるりは、<br>10.000mmにあるりは、<br>10.000mmにあるりは、<br>10.000mmにあるりは、<br>10.000mmにあるりは、<br>10.000mmにあるりは、<br>10.000mmにあるりは、<br>10.000mmにあるりは、<br>10.000mmにあるりは、<br>10.000mmにあるりは、<br>10.000mmにあるりは、<br>10.000mmにあるりは、<br>10.000mmにあるりは、<br>10.0000mmにあるりは、<br>10.000mmにあるりは、<br>10.000mmにあるりは、<br>10.000mmにあるりは、<br>10.000mmにあるりは、<br>10.0000mmにあるりは、<br>10.0000mmにあるりは、<br>10.0000mmにあるりは、<br>10.0000mmにあるりは、<br>10.0000mmにあるりは、<br>10.0000mmにあるりは、<br>10.0000mmにあるりは、<br>10.0000mmにあるりは、<br>10.0000mmにあるりは、<br>10.0000mmにあるりは、<br>10.0000mmにあるりは、<br>10.0000mmにあるりは、<br>10.0000mmにあるりは、<br>10.0000mmにあるりは、<br>10.0000mmにあるりは、<br>10.0000mmにある。<br>10.00000mmにあるりは、<br>10.00000mmにあるりは、<br>10.00000mmにある。<br>10.00000m | no(d) or                                |                                       |
| Sectoral Composition of C                                                                                                                                                                                                                                                                                                                                                                                                                                                                                                                                                                                                                                                                                                                                                                                                                                                                                                                                                                                                                                                                                                                                                                                                                                                                                                                                                                                                                                                                                                                                                                                                                                                                                                                                                                                                                                                                                                                                                                                                                                                                                                                                                                                                                                                                                                                                                                                                                                                                   |                                         |                                       |
| Agri- Indus-                                                                                                                                                                                                                                                                                                                                                                                                                                                                                                                                                                                                                                                                                                                                                                                                                                                                                                                                                                                                                                                                                                                                                                                                                                                                                                                                                                                                                                                                                                                                                                                                                                                                                                                                                                                                                                                                                                                                                                                                                                                                                                                                                                                                                                                                                                                                                                                                                                                                                |                                         | Taxes less                            |
| culture try                                                                                                                                                                                                                                                                                                                                                                                                                                                                                                                                                                                                                                                                                                                                                                                                                                                                                                                                                                                                                                                                                                                                                                                                                                                                                                                                                                                                                                                                                                                                                                                                                                                                                                                                                                                                                                                                                                                                                                                                                                                                                                                                                                                                                                                                                                                                                                                                                                                                                 |                                         | Subsidies                             |
|                                                                                                                                                                                                                                                                                                                                                                                                                                                                                                                                                                                                                                                                                                                                                                                                                                                                                                                                                                                                                                                                                                                                                                                                                                                                                                                                                                                                                                                                                                                                                                                                                                                                                                                                                                                                                                                                                                                                                                                                                                                                                                                                                                                                                                                                                                                                                                                                                                                                                             |                                         | on Products                           |
| 2014 <sup>(e)</sup> 7.8 26.9                                                                                                                                                                                                                                                                                                                                                                                                                                                                                                                                                                                                                                                                                                                                                                                                                                                                                                                                                                                                                                                                                                                                                                                                                                                                                                                                                                                                                                                                                                                                                                                                                                                                                                                                                                                                                                                                                                                                                                                                                                                                                                                                                                                                                                                                                                                                                                                                                                                                |                                         | 9.2                                   |
| 2015(b)(e) 7.8 26.2                                                                                                                                                                                                                                                                                                                                                                                                                                                                                                                                                                                                                                                                                                                                                                                                                                                                                                                                                                                                                                                                                                                                                                                                                                                                                                                                                                                                                                                                                                                                                                                                                                                                                                                                                                                                                                                                                                                                                                                                                                                                                                                                                                                                                                                                                                                                                                                                                                                                         | 111111111111111111111111111111111111111 | 9,4                                   |
| 2016 <sup>(b)</sup> 7.1 26.8                                                                                                                                                                                                                                                                                                                                                                                                                                                                                                                                                                                                                                                                                                                                                                                                                                                                                                                                                                                                                                                                                                                                                                                                                                                                                                                                                                                                                                                                                                                                                                                                                                                                                                                                                                                                                                                                                                                                                                                                                                                                                                                                                                                                                                                                                                                                                                                                                                                                | 56.5                                    | 9.6                                   |
| Unemployment(a)(b), % o                                                                                                                                                                                                                                                                                                                                                                                                                                                                                                                                                                                                                                                                                                                                                                                                                                                                                                                                                                                                                                                                                                                                                                                                                                                                                                                                                                                                                                                                                                                                                                                                                                                                                                                                                                                                                                                                                                                                                                                                                                                                                                                                                                                                                                                                                                                                                                                                                                                                     | Labour F                                | orce                                  |
| 2014                                                                                                                                                                                                                                                                                                                                                                                                                                                                                                                                                                                                                                                                                                                                                                                                                                                                                                                                                                                                                                                                                                                                                                                                                                                                                                                                                                                                                                                                                                                                                                                                                                                                                                                                                                                                                                                                                                                                                                                                                                                                                                                                                                                                                                                                                                                                                                                                                                                                                        |                                         | 4.3                                   |
| 2015                                                                                                                                                                                                                                                                                                                                                                                                                                                                                                                                                                                                                                                                                                                                                                                                                                                                                                                                                                                                                                                                                                                                                                                                                                                                                                                                                                                                                                                                                                                                                                                                                                                                                                                                                                                                                                                                                                                                                                                                                                                                                                                                                                                                                                                                                                                                                                                                                                                                                        |                                         | 4.7                                   |
| 2016                                                                                                                                                                                                                                                                                                                                                                                                                                                                                                                                                                                                                                                                                                                                                                                                                                                                                                                                                                                                                                                                                                                                                                                                                                                                                                                                                                                                                                                                                                                                                                                                                                                                                                                                                                                                                                                                                                                                                                                                                                                                                                                                                                                                                                                                                                                                                                                                                                                                                        |                                         | 4.4                                   |
| Inflation : Change of CCP                                                                                                                                                                                                                                                                                                                                                                                                                                                                                                                                                                                                                                                                                                                                                                                                                                                                                                                                                                                                                                                                                                                                                                                                                                                                                                                                                                                                                                                                                                                                                                                                                                                                                                                                                                                                                                                                                                                                                                                                                                                                                                                                                                                                                                                                                                                                                                                                                                                                   |                                         |                                       |
| (Annual Ava )                                                                                                                                                                                                                                                                                                                                                                                                                                                                                                                                                                                                                                                                                                                                                                                                                                                                                                                                                                                                                                                                                                                                                                                                                                                                                                                                                                                                                                                                                                                                                                                                                                                                                                                                                                                                                                                                                                                                                                                                                                                                                                                                                                                                                                                                                                                                                                                                                                                                               | 1 11                                    | %                                     |
| 2014(f)                                                                                                                                                                                                                                                                                                                                                                                                                                                                                                                                                                                                                                                                                                                                                                                                                                                                                                                                                                                                                                                                                                                                                                                                                                                                                                                                                                                                                                                                                                                                                                                                                                                                                                                                                                                                                                                                                                                                                                                                                                                                                                                                                                                                                                                                                                                                                                                                                                                                                     |                                         | 3.3                                   |
| 2015(9)                                                                                                                                                                                                                                                                                                                                                                                                                                                                                                                                                                                                                                                                                                                                                                                                                                                                                                                                                                                                                                                                                                                                                                                                                                                                                                                                                                                                                                                                                                                                                                                                                                                                                                                                                                                                                                                                                                                                                                                                                                                                                                                                                                                                                                                                                                                                                                                                                                                                                     |                                         | 2.2                                   |
| 2015 <sup>(g)</sup>                                                                                                                                                                                                                                                                                                                                                                                                                                                                                                                                                                                                                                                                                                                                                                                                                                                                                                                                                                                                                                                                                                                                                                                                                                                                                                                                                                                                                                                                                                                                                                                                                                                                                                                                                                                                                                                                                                                                                                                                                                                                                                                                                                                                                                                                                                                                                                                                                                                                         |                                         | 4.0                                   |
| 生 化单带 非体 集 梅 崇 海                                                                                                                                                                                                                                                                                                                                                                                                                                                                                                                                                                                                                                                                                                                                                                                                                                                                                                                                                                                                                                                                                                                                                                                                                                                                                                                                                                                                                                                                                                                                                                                                                                                                                                                                                                                                                                                                                                                                                                                                                                                                                                                                                                                                                                                                                                                                                                                                                                                                            | 1                                       |                                       |
| MONETARY SECTOR                                                                                                                                                                                                                                                                                                                                                                                                                                                                                                                                                                                                                                                                                                                                                                                                                                                                                                                                                                                                                                                                                                                                                                                                                                                                                                                                                                                                                                                                                                                                                                                                                                                                                                                                                                                                                                                                                                                                                                                                                                                                                                                                                                                                                                                                                                                                                                                                                                                                             |                                         |                                       |
| Reserve Money                                                                                                                                                                                                                                                                                                                                                                                                                                                                                                                                                                                                                                                                                                                                                                                                                                                                                                                                                                                                                                                                                                                                                                                                                                                                                                                                                                                                                                                                                                                                                                                                                                                                                                                                                                                                                                                                                                                                                                                                                                                                                                                                                                                                                                                                                                                                                                                                                                                                               | Rs.Bn.                                  | Growth %                              |
| 2014                                                                                                                                                                                                                                                                                                                                                                                                                                                                                                                                                                                                                                                                                                                                                                                                                                                                                                                                                                                                                                                                                                                                                                                                                                                                                                                                                                                                                                                                                                                                                                                                                                                                                                                                                                                                                                                                                                                                                                                                                                                                                                                                                                                                                                                                                                                                                                                                                                                                                        | 577.9                                   | 18.3                                  |
| 2014                                                                                                                                                                                                                                                                                                                                                                                                                                                                                                                                                                                                                                                                                                                                                                                                                                                                                                                                                                                                                                                                                                                                                                                                                                                                                                                                                                                                                                                                                                                                                                                                                                                                                                                                                                                                                                                                                                                                                                                                                                                                                                                                                                                                                                                                                                                                                                                                                                                                                        | 673.4                                   | 16.5                                  |
| 001 (B)                                                                                                                                                                                                                                                                                                                                                                                                                                                                                                                                                                                                                                                                                                                                                                                                                                                                                                                                                                                                                                                                                                                                                                                                                                                                                                                                                                                                                                                                                                                                                                                                                                                                                                                                                                                                                                                                                                                                                                                                                                                                                                                                                                                                                                                                                                                                                                                                                                                                                     | 856.1                                   | 27.1                                  |
| 一种 美田 新田 连进                                                                                                                                                                                                                                                                                                                                                                                                                                                                                                                                                                                                                                                                                                                                                                                                                                                                                                                                                                                                                                                                                                                                                                                                                                                                                                                                                                                                                                                                                                                                                                                                                                                                                                                                                                                                                                                                                                                                                                                                                                                                                                                                                                                                                                                                                                                                                                                                                                                                                 | Rs.Bn.                                  | Growth %                              |
| 2014 (M)                                                                                                                                                                                                                                                                                                                                                                                                                                                                                                                                                                                                                                                                                                                                                                                                                                                                                                                                                                                                                                                                                                                                                                                                                                                                                                                                                                                                                                                                                                                                                                                                                                                                                                                                                                                                                                                                                                                                                                                                                                                                                                                                                                                                                                                                                                                                                                                                                                                                                    | 612.2                                   | 26.3                                  |
| 2015                                                                                                                                                                                                                                                                                                                                                                                                                                                                                                                                                                                                                                                                                                                                                                                                                                                                                                                                                                                                                                                                                                                                                                                                                                                                                                                                                                                                                                                                                                                                                                                                                                                                                                                                                                                                                                                                                                                                                                                                                                                                                                                                                                                                                                                                                                                                                                                                                                                                                        | 715.0                                   | 16.8                                  |
| 2016(b)                                                                                                                                                                                                                                                                                                                                                                                                                                                                                                                                                                                                                                                                                                                                                                                                                                                                                                                                                                                                                                                                                                                                                                                                                                                                                                                                                                                                                                                                                                                                                                                                                                                                                                                                                                                                                                                                                                                                                                                                                                                                                                                                                                                                                                                                                                                                                                                                                                                                                     | 776.6                                   | 8.6                                   |
| <b>新工作 中 田 田 田 田 田 田</b>                                                                                                                                                                                                                                                                                                                                                                                                                                                                                                                                                                                                                                                                                                                                                                                                                                                                                                                                                                                                                                                                                                                                                                                                                                                                                                                                                                                                                                                                                                                                                                                                                                                                                                                                                                                                                                                                                                                                                                                                                                                                                                                                                                                                                                                                                                                                                                                                                                                                    |                                         |                                       |
|                                                                                                                                                                                                                                                                                                                                                                                                                                                                                                                                                                                                                                                                                                                                                                                                                                                                                                                                                                                                                                                                                                                                                                                                                                                                                                                                                                                                                                                                                                                                                                                                                                                                                                                                                                                                                                                                                                                                                                                                                                                                                                                                                                                                                                                                                                                                                                                                                                                                                             | Rs.Bn,                                  | Growth %                              |
|                                                                                                                                                                                                                                                                                                                                                                                                                                                                                                                                                                                                                                                                                                                                                                                                                                                                                                                                                                                                                                                                                                                                                                                                                                                                                                                                                                                                                                                                                                                                                                                                                                                                                                                                                                                                                                                                                                                                                                                                                                                                                                                                                                                                                                                                                                                                                                                                                                                                                             | 3,460,6                                 | 13.1                                  |
| TO SELECTION OF A CONTRACT OF THE PARTY OF T                                                                                                                                                                                                                                                                                                                                                              | .057.2                                  | 17.2                                  |
| 2016(0)                                                                                                                                                                                                                                                                                                                                                                                                                                                                                                                                                                                                                                                                                                                                                                                                                                                                                                                                                                                                                                                                                                                                                                                                                                                                                                                                                                                                                                                                                                                                                                                                                                                                                                                                                                                                                                                                                                                                                                                                                                                                                                                                                                                                                                                                                                                                                                                                                                                                                     | .823.6                                  | 18.9                                  |
| Broad Money (M <sub>2b</sub> )                                                                                                                                                                                                                                                                                                                                                                                                                                                                                                                                                                                                                                                                                                                                                                                                                                                                                                                                                                                                                                                                                                                                                                                                                                                                                                                                                                                                                                                                                                                                                                                                                                                                                                                                                                                                                                                                                                                                                                                                                                                                                                                                                                                                                                                                                                                                                                                                                                                              | Rs.Bn.                                  | Growth %                              |
| 2014                                                                                                                                                                                                                                                                                                                                                                                                                                                                                                                                                                                                                                                                                                                                                                                                                                                                                                                                                                                                                                                                                                                                                                                                                                                                                                                                                                                                                                                                                                                                                                                                                                                                                                                                                                                                                                                                                                                                                                                                                                                                                                                                                                                                                                                                                                                                                                                                                                                                                        | ,875,9                                  | 13.4                                  |
| 2015                                                                                                                                                                                                                                                                                                                                                                                                                                                                                                                                                                                                                                                                                                                                                                                                                                                                                                                                                                                                                                                                                                                                                                                                                                                                                                                                                                                                                                                                                                                                                                                                                                                                                                                                                                                                                                                                                                                                                                                                                                                                                                                                                                                                                                                                                                                                                                                                                                                                                        | ,565.9                                  | 17.8                                  |
| 2016 <sup>(b)</sup>                                                                                                                                                                                                                                                                                                                                                                                                                                                                                                                                                                                                                                                                                                                                                                                                                                                                                                                                                                                                                                                                                                                                                                                                                                                                                                                                                                                                                                                                                                                                                                                                                                                                                                                                                                                                                                                                                                                                                                                                                                                                                                                                                                                                                                                                                                                                                                                                                                                                         | ,405,6                                  | 18.4                                  |
| Based on CCPI (2013 = 160)                                                                                                                                                                                                                                                                                                                                                                                                                                                                                                                                                                                                                                                                                                                                                                                                                                                                                                                                                                                                                                                                                                                                                                                                                                                                                                                                                                                                                                                                                                                                                                                                                                                                                                                                                                                                                                                                                                                                                                                                                                                                                                                                                                                                                                                                                                                                                                                                                                                                  |                                         |                                       |