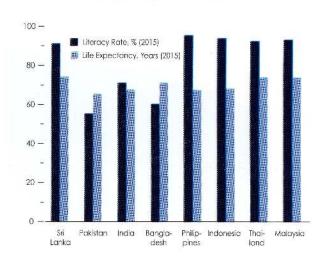

| 14.9  | External Trade and Finance Indicators:<br>Selected East Asian Countries | 174 | 15   | WORLD TABLES                                                   | *************************************** |
|-------|-------------------------------------------------------------------------|-----|------|----------------------------------------------------------------|-----------------------------------------|
| 14.10 | Monetary and Fiscal Indicators:<br>SAARC Countries                      | 175 | 15.1 | World Tea Production  – Land Area, Exports and Imports         | 179                                     |
| 14.11 | Monetary and Fiscal Indicators:                                         |     | 15.2 |                                                                | 181                                     |
|       | Selected East Asian Countries                                           | 176 | 15.3 | Consumer Price Changes                                         | 182                                     |
| 14.12 | Social Indicators:                                                      |     | 15.4 | Exports                                                        | 183                                     |
|       | SAARC Countries                                                         | 177 | 15.5 | Imports                                                        | 184                                     |
| 14.13 | Social Indicators:<br>Selected East Asian Countries                     | 177 | 15.6 | Human Development Index (HDI)<br>and Sub Indices of HDI – 2015 | 185                                     |
| 14.14 | Doing Business Ranking – 2017:<br>SAARC Countries                       | 178 | 15.7 | Human Development Index                                        | 186                                     |
| 14.15 | Doing Business Ranking – 2017:<br>Selected East Asian Countries         | 178 |      |                                                                |                                         |