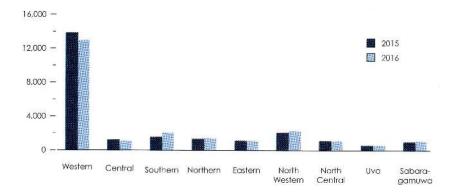

|       | 11           | BANKING AND FINANCIAL INSTITUTION                                                    | 18          |       | by Province and District                                                   | 144         |
|-------|--------------|--------------------------------------------------------------------------------------|-------------|-------|----------------------------------------------------------------------------|-------------|
| 0000  | 11,1         | Assets and Liabilities of the Central Bank                                           | 115         | 13.9  | Government Schools<br>by Size of Student Population                        | 145         |
|       | 11.2         | Selected Financial Highlights of Commercial Banks                                    | 116         | 13.10 | Government School Teachers<br>by Category of Appointment                   | 147         |
|       | 11.3         | Assets and Liabilities of Commercial Banks                                           | 117         | 13.11 | New Admissions in Government Schools                                       | 149         |
|       | 11.4         | Mobilization of Deposits by Type of Deposit                                          | 118         | 13.12 | Government Schools                                                         |             |
|       | 11.5         | Deposits of Commercial Banks by Ownership                                            | 118         |       | by Type, Pupils and Teachers                                               | 150         |
|       | 11.6         | Commercial Banks' Loans and Advances to the Private Sector                           | 119         | 13.13 | Performance of Candidates  – GCE (O/L) and GCE (A/L)                       | 150         |
|       | 11.7         | Number of Bank Branches by Province                                                  | 120         | 13.14 | GCE (O/L) Examination                                                      |             |
|       | 11.8         | Banking Density by District                                                          | 121         |       | <ul> <li>Performance of School Candidates</li> </ul>                       | 151         |
|       | 11.9         | Bank Branch Network                                                                  | 122         | 13.15 | GCE (A/L) Examination                                                      | 1.51        |
|       | 11.10        | Non-Bank Financial Institutions                                                      | 123         |       | - Performance of School Candidates                                         | 151         |
|       | 11.11        | Unit Trusts                                                                          | 124         |       | University Education                                                       | 152         |
|       | 11.12        | Summary of Co-operative Rural Banks and Credit Societies                             | 125         |       | Eligibility, Admission and Enrollment of Students for University Education | 153         |
|       |              |                                                                                      |             |       | University Admission by Province and District                              | 154         |
| 50000 | 12           | TRANSPORTATION                                                                       | 000000000   | 13.19 | University Admission<br>by Academic Stream and District                    | 155         |
|       | 12.1         | Road Network                                                                         | 126         | 13.20 | University Admission                                                       | 1.57        |
|       | 12.2         | Road Kilometerage by Province                                                        |             |       | by Academic Stream and Ethnicity                                           | 157         |
|       |              | and District – 2016                                                                  | 126         |       | Technical Colleges                                                         | 158         |
|       | 12.3         | Road Kilometerage by Province                                                        | 127         |       | Health Services                                                            | 159         |
|       | 12.4         | Motor Vehicles by Province                                                           | 128         |       | Selected Public Health Personnel                                           | 160         |
|       | 12.5         | New Registration of Motor Vehicles                                                   | 129         |       | Public Health Personnel by District – 2015                                 | 161         |
|       | 12.6         | SLTB / Regional Bus Companies                                                        | 129         |       | Activities of Health Campaigns                                             | 162         |
|       | 12.7         | Sri Lanka Railways                                                                   | 130         |       | Postal Services                                                            | 163         |
|       | 12.8         | Aviation – SriLankan Airlines                                                        | 131         | 13.27 | Telecommunication Services                                                 | 164         |
|       | 12.9         | Port Services                                                                        | 131         | 13.28 | Mass Media                                                                 | 164         |
|       | 12.10        | Selected Public Transport Indicators                                                 |             | 13.29 | Prisoners                                                                  | 165         |
|       |              | by Province                                                                          | 132         | 13.30 | Prisoners by District                                                      | 166         |
|       | 10           |                                                                                      |             | 13.31 | Selected Demography of Prisoners                                           | 167         |
| 0000  | 13           | SOCIO – ECONOMIC SERVICES                                                            | *********** | 14    | SRI LANKA AND ASIA                                                         |             |
|       | 13.1         | National Level Findings of the<br>Household Income and Expenditure Survey (HI        | E6/         | 1-7   |                                                                            | *********** |
|       | 12.0         | by Survey Period – Sri Lanka  Average Monthly Household Expenditure on               | 133         | 14.1  | Demographic Indicators:<br>SAARC Countries                                 | 168         |
|       | 13.2         | Selected Food/Non-Food Items by HIES Survey Period – Sri Lanka                       | 134         | 14.2  | Demographic Indicators:<br>Selected East Asian Countries                   | 168         |
|       | 13.3         | Poverty Indicators by Sector, Province and District                                  | 135         | 14.3  | National Accounts Indicators:<br>SAARC Countries                           | 169         |
|       | 13.4         | Daily Average Dietary Energy Consumption                                             | 100         | 14.4  | National Accounts Indicators:<br>Selected East Asian Countries             | 170         |
|       |              | per Person by Poverty Status, Sector, Province<br>and District – 2009/10 and 2012/13 | 136         | 14.5  | Agricultural and Industrial Indicators:<br>SAARC Countries                 | 171         |
|       | 13.5         | Housing Conditions and Ownership of Durable<br>Goods – 2006/07, 2009/10 and 2012/13  | 137         | 14.6  | Agricultural and Industrial Indicators:<br>Selected East Asian Countries   | 171         |
|       | 13.6         | Key Socio-Economic Indicators                                                        | 140         | 14.7  | Inflation: Sri Lanka and Selected Countries                                | 172         |
|       | 127          | - 2006/07, 2009/10 and 2012/13<br>General Education                                  | 143         | 14.8  | External Trade and Finance Indicators:                                     |             |
|       | 13.7<br>13.8 | Government School Teachers and Pupils                                                | 143         |       | SAARC Countries                                                            | 173         |
|       | 10.0         |                                                                                      |             |       |                                                                            |             |