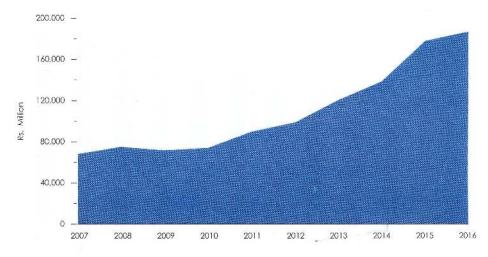

|       | 11           | BANKING AND FINANCIAL INSTITUTION                                                    | 18          |       | by Province and District                                                   | 144         |
|-------|--------------|--------------------------------------------------------------------------------------|-------------|-------|----------------------------------------------------------------------------|-------------|
| 0000  | 11,1         | Assets and Liabilities of the Central Bank                                           | 115         | 13.9  | Government Schools<br>by Size of Student Population                        | 145         |
|       | 11.2         | Selected Financial Highlights of Commercial Banks                                    | 116         | 13.10 | Government School Teachers<br>by Category of Appointment                   | 147         |
|       | 11.3         | Assets and Liabilities of Commercial Banks                                           | 117         | 13.11 | New Admissions in Government Schools                                       | 149         |
|       | 11.4         | Mobilization of Deposits by Type of Deposit                                          | 118         | 13.12 | Government Schools                                                         |             |
|       | 11.5         | Deposits of Commercial Banks by Ownership                                            | 118         |       | by Type, Pupils and Teachers                                               | 150         |
|       | 11.6         | Commercial Banks' Loans and Advances to the Private Sector                           | 119         | 13.13 | Performance of Candidates  – GCE (O/L) and GCE (A/L)                       | 150         |
|       | 11.7         | Number of Bank Branches by Province                                                  | 120         | 13.14 | GCE (O/L) Examination                                                      |             |
|       | 11.8         | Banking Density by District                                                          | 121         |       | <ul> <li>Performance of School Candidates</li> </ul>                       | 151         |
|       | 11.9         | Bank Branch Network                                                                  | 122         | 13.15 | GCE (A/L) Examination                                                      | 1.51        |
|       | 11.10        | Non-Bank Financial Institutions                                                      | 123         |       | - Performance of School Candidates                                         | 151         |
|       | 11.11        | Unit Trusts                                                                          | 124         |       | University Education                                                       | 152         |
|       | 11.12        | Summary of Co-operative Rural Banks and Credit Societies                             | 125         |       | Eligibility, Admission and Enrollment of Students for University Education | 153         |
|       |              |                                                                                      |             |       | University Admission by Province and District                              | 154         |
| 50000 | 12           | TRANSPORTATION                                                                       | 000000000   | 13.19 | University Admission<br>by Academic Stream and District                    | 155         |
|       | 12.1         | Road Network                                                                         | 126         | 13.20 | University Admission                                                       | 1.57        |
|       | 12.2         | Road Kilometerage by Province                                                        |             |       | by Academic Stream and Ethnicity                                           | 157         |
|       |              | and District – 2016                                                                  | 126         |       | Technical Colleges                                                         | 158         |
|       | 12.3         | Road Kilometerage by Province                                                        | 127         |       | Health Services                                                            | 159         |
|       | 12.4         | Motor Vehicles by Province                                                           | 128         |       | Selected Public Health Personnel                                           | 160         |
|       | 12.5         | New Registration of Motor Vehicles                                                   | 129         |       | Public Health Personnel by District – 2015                                 | 161         |
|       | 12.6         | SLTB / Regional Bus Companies                                                        | 129         |       | Activities of Health Campaigns                                             | 162         |
|       | 12.7         | Sri Lanka Railways                                                                   | 130         |       | Postal Services                                                            | 163         |
|       | 12.8         | Aviation – SriLankan Airlines                                                        | 131         | 13.27 | Telecommunication Services                                                 | 164         |
|       | 12.9         | Port Services                                                                        | 131         | 13.28 | Mass Media                                                                 | 164         |
|       | 12.10        | Selected Public Transport Indicators                                                 |             | 13.29 | Prisoners                                                                  | 165         |
|       |              | by Province                                                                          | 132         | 13.30 | Prisoners by District                                                      | 166         |
|       | 10           |                                                                                      |             | 13.31 | Selected Demography of Prisoners                                           | 167         |
| 0000  | 13           | SOCIO – ECONOMIC SERVICES                                                            | *********** | 14    | SRI LANKA AND ASIA                                                         |             |
|       | 13.1         | National Level Findings of the<br>Household Income and Expenditure Survey (HI        | E6/         | 1-7   |                                                                            | *********** |
|       | 12.0         | by Survey Period – Sri Lanka  Average Monthly Household Expenditure on               | 133         | 14.1  | Demographic Indicators:<br>SAARC Countries                                 | 168         |
|       | 13.2         | Selected Food/Non-Food Items by HIES Survey Period – Sri Lanka                       | 134         | 14.2  | Demographic Indicators:<br>Selected East Asian Countries                   | 168         |
|       | 13.3         | Poverty Indicators by Sector, Province and District                                  | 135         | 14.3  | National Accounts Indicators:<br>SAARC Countries                           | 169         |
|       | 13.4         | Daily Average Dietary Energy Consumption                                             | 100         | 14.4  | National Accounts Indicators:<br>Selected East Asian Countries             | 170         |
|       |              | per Person by Poverty Status, Sector, Province<br>and District – 2009/10 and 2012/13 | 136         | 14.5  | Agricultural and Industrial Indicators:<br>SAARC Countries                 | 171         |
|       | 13.5         | Housing Conditions and Ownership of Durable<br>Goods – 2006/07, 2009/10 and 2012/13  | 137         | 14.6  | Agricultural and Industrial Indicators:<br>Selected East Asian Countries   | 171         |
|       | 13.6         | Key Socio-Economic Indicators                                                        | 140         | 14.7  | Inflation: Sri Lanka and Selected Countries                                | 172         |
|       | 127          | - 2006/07, 2009/10 and 2012/13<br>General Education                                  | 143         | 14.8  | External Trade and Finance Indicators:                                     |             |
|       | 13.7<br>13.8 | Government School Teachers and Pupils                                                | 143         |       | SAARC Countries                                                            | 173         |
|       | 10.0         |                                                                                      |             |       |                                                                            |             |