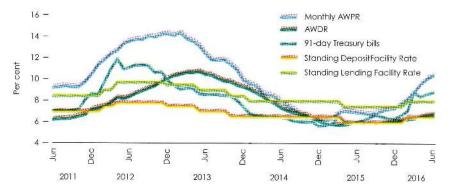

| 5.18 | Plantation Sector  – Manpower, Extent, Production and Yield       | 55           | 7.17                                    | All Island Average Wages in the Informal Sec<br>- 2016 | tor<br>81   |
|------|-------------------------------------------------------------------|--------------|-----------------------------------------|--------------------------------------------------------|-------------|
| 5.19 |                                                                   | 56           | 7.18                                    | Cost Indices for Construction                          | 82          |
| 6    | INDUSTRY                                                          | 27.5         | 8                                       | EXTERNAL TRADE AND FINANCE                             |             |
|      | INDUSTRY                                                          | 555560000003 | 8.1                                     | Summary of External Trade                              | 83          |
| 6.1  | Sugar                                                             | 57           | 8.2                                     | Selected Exports                                       | 84          |
| 6.2  | Milk and Milk Products                                            | 57           | 8.3                                     | Selected Imports                                       | 84          |
| 6.3  | Textiles                                                          | 58           | 8.4                                     | Imports by Major Categories                            | 85          |
| 6.4  | Petroleum                                                         | 59           | 8.5                                     | Direction of Trade – Exports                           | 86          |
| 6.5  | Minerals                                                          | 59           | 8.6                                     | Direction of Trade – Imports                           | 87          |
| 6.6  | Cement                                                            | 60           | 8.7                                     | Central Bank Trade Indices – Volume                    | 88          |
| 6.7  | Electricity                                                       | 60           | 8.8                                     | Central Bank Trade Indices – Value                     | 88          |
| 6.8  | Gross Generation of Electricity                                   | 1972         | 8.9                                     | Central Bank Trade Indices – Unit Value                | 89          |
|      | by Power Stations – 2015 and 2016                                 | 61           | 8.10                                    | Exchange Rates – Year End                              | 89          |
| 6.9  | Electricity Sales by Province                                     | 62           | 8.11                                    | Balance of Payments                                    | 90          |
| 6.10 | Water – Consumers, Consumption and Revenue by Province            | 63           | 8.12                                    | Workers' Remittances                                   | 93          |
| 6.11 | Board of Investment (BOI) Enterprises                             | 65           | 8.13                                    | Tourism                                                | 94          |
| 0.11 | bodia of investment (bod) Emerprises                              | 00           | 8.14                                    | External Debt and Debt Service Payments                | 95          |
| 7    | PRICES AND WAGES                                                  | 00000000     | 9                                       | MONEY AND CAPITAL MARKETS                              |             |
| 7.1  | Consumer Price Indices                                            | 66           | × 1                                     | D                                                      |             |
| 7.2  | Consumer Price Indices                                            | 06/12/0      | 9.1                                     | Reserve Money                                          | 96          |
| 4.   | – National Consumer Price Index                                   | 67           | 9.2                                     | Money Supply                                           | 97          |
| 7.3  | Producer's Price Index                                            | 67           | 9.3<br>9.4                              | Broad Money Supply (M <sub>2b</sub> )                  | 98<br>99    |
| 7.4  | Colombo Consumers' Price Index (1952=100)                         | 68           |                                         | Interest Rates                                         | -           |
| 7.5  | Average Retail Prices of<br>Selected Consumer Items               | 69           | 9.5<br>9.6                              | Government Debt Securities Market                      | 100         |
| 7.6  | Average Retail Prices of Selected Food Items                      | 07           | 9.0<br>9.7                              | Share Market Indicators                                | 101         |
| 7.0  | by Provinces                                                      | 71           | 7.7                                     | Share Trading Indicators by Business Sector            | 102         |
| 7.7  | Average Producer Prices of Selected Items                         | 72           | 9.8                                     | Share Trading Indicators                               |             |
| 7.8  | Average Producer Prices of                                        |              |                                         | by Major Companies                                     | 106         |
|      | Selected Food Items by Provinces                                  | 73           | 9.9                                     | Share Issues                                           | 108         |
| 7.9  | Retail Prices of Selected Food Items in Selected Districts – 2015 | 74           | 10                                      | GOVERNMENT FINANCE                                     |             |
| 7.10 | Retail Prices of Selected Food Items in Selected                  |              | *************************************** |                                                        | *********** |
|      | Districts – 2016                                                  | 75           | 10.1                                    | Summary of Fiscal Operations                           | 109         |
| 7.11 | Nominal Wage:Rate Indices 1964 – 2016                             | 76           | 10.2                                    | Functional Classification                              | 110         |
| 7.12 | Average Daily Wage Rates in Selected Activities                   | 77           | 10.2                                    | of Recurrent Expenditure Functional Classification     | 110         |
| 7.13 |                                                                   | 77           | 10.3                                    | of Capital Expenditure and Lending                     | 110         |
| 7.13 | in Wages Board Trades                                             | 78           | 10.4                                    | Government Revenue                                     | 111         |
| 7.14 | Wage Rate Indices                                                 |              | 10.5                                    | Central Government Domestic Debt                       | 112         |
|      | of Government Employees                                           | 79           | 10.6                                    | Central Government Foreign Debt                        | 113         |
| 7.15 | Wage Rate Indices of Informal Private Sector<br>Employees         | 80           | 10.7                                    | Revenue and Expenditure of Provincial Councils         | 114         |
| 7.16 | All Island Average Wages in the Informal Sector – 2015            | r<br>80      |                                         | S. F. G. HOME GOOT TOIL                                | 114         |

|       | 11           | BANKING AND FINANCIAL INSTITUTION                                                    | 18          |       | by Province and District                                                   | 144         |
|-------|--------------|--------------------------------------------------------------------------------------|-------------|-------|----------------------------------------------------------------------------|-------------|
| 0000  | 11,1         | Assets and Liabilities of the Central Bank                                           | 115         | 13.9  | Government Schools<br>by Size of Student Population                        | 145         |
|       | 11.2         | Selected Financial Highlights of Commercial Banks                                    | 116         | 13.10 | Government School Teachers<br>by Category of Appointment                   | 147         |
|       | 11.3         | Assets and Liabilities of Commercial Banks                                           | 117         | 13.11 | New Admissions in Government Schools                                       | 149         |
|       | 11.4         | Mobilization of Deposits by Type of Deposit                                          | 118         | 13.12 | Government Schools                                                         |             |
|       | 11.5         | Deposits of Commercial Banks by Ownership                                            | 118         |       | by Type, Pupils and Teachers                                               | 150         |
|       | 11.6         | Commercial Banks' Loans and Advances to the Private Sector                           | 119         | 13.13 | Performance of Candidates  – GCE (O/L) and GCE (A/L)                       | 150         |
|       | 11.7         | Number of Bank Branches by Province                                                  | 120         | 13.14 | GCE (O/L) Examination                                                      |             |
|       | 11.8         | Banking Density by District                                                          | 121         |       | <ul> <li>Performance of School Candidates</li> </ul>                       | 151         |
|       | 11.9         | Bank Branch Network                                                                  | 122         | 13.15 | GCE (A/L) Examination                                                      | 1.51        |
|       | 11.10        | Non-Bank Financial Institutions                                                      | 123         |       | - Performance of School Candidates                                         | 151         |
|       | 11.11        | Unit Trusts                                                                          | 124         |       | University Education                                                       | 152         |
|       | 11.12        | Summary of Co-operative Rural Banks and Credit Societies                             | 125         |       | Eligibility, Admission and Enrollment of Students for University Education | 153         |
|       |              |                                                                                      |             |       | University Admission by Province and District                              | 154         |
| 50000 | 12           | TRANSPORTATION                                                                       | 000000000   | 13.19 | University Admission<br>by Academic Stream and District                    | 155         |
|       | 12.1         | Road Network                                                                         | 126         | 13.20 | University Admission                                                       | 1.57        |
|       | 12.2         | Road Kilometerage by Province                                                        |             |       | by Academic Stream and Ethnicity                                           | 157         |
|       |              | and District – 2016                                                                  | 126         |       | Technical Colleges                                                         | 158         |
|       | 12.3         | Road Kilometerage by Province                                                        | 127         |       | Health Services                                                            | 159         |
|       | 12.4         | Motor Vehicles by Province                                                           | 128         |       | Selected Public Health Personnel                                           | 160         |
|       | 12.5         | New Registration of Motor Vehicles                                                   | 129         |       | Public Health Personnel by District – 2015                                 | 161         |
|       | 12.6         | SLTB / Regional Bus Companies                                                        | 129         |       | Activities of Health Campaigns                                             | 162         |
|       | 12.7         | Sri Lanka Railways                                                                   | 130         |       | Postal Services                                                            | 163         |
|       | 12.8         | Aviation – SriLankan Airlines                                                        | 131         | 13.27 | Telecommunication Services                                                 | 164         |
|       | 12.9         | Port Services                                                                        | 131         | 13.28 | Mass Media                                                                 | 164         |
|       | 12.10        | Selected Public Transport Indicators                                                 |             | 13.29 | Prisoners                                                                  | 165         |
|       |              | by Province                                                                          | 132         | 13.30 | Prisoners by District                                                      | 166         |
|       | 10           |                                                                                      |             | 13.31 | Selected Demography of Prisoners                                           | 167         |
| 0000  | 13           | SOCIO – ECONOMIC SERVICES                                                            | *********** | 14    | SRI LANKA AND ASIA                                                         |             |
|       | 13.1         | National Level Findings of the<br>Household Income and Expenditure Survey (HI        | E6/         | 1-7   |                                                                            | *********** |
|       | 12.0         | by Survey Period – Sri Lanka  Average Monthly Household Expenditure on               | 133         | 14.1  | Demographic Indicators:<br>SAARC Countries                                 | 168         |
|       | 13.2         | Selected Food/Non-Food Items by HIES Survey Period – Sri Lanka                       | 134         | 14.2  | Demographic Indicators:<br>Selected East Asian Countries                   | 168         |
|       | 13.3         | Poverty Indicators by Sector, Province and District                                  | 135         | 14.3  | National Accounts Indicators:<br>SAARC Countries                           | 169         |
|       | 13.4         | Daily Average Dietary Energy Consumption                                             | 100         | 14.4  | National Accounts Indicators:<br>Selected East Asian Countries             | 170         |
|       |              | per Person by Poverty Status, Sector, Province<br>and District – 2009/10 and 2012/13 | 136         | 14.5  | Agricultural and Industrial Indicators:<br>SAARC Countries                 | 171         |
|       | 13.5         | Housing Conditions and Ownership of Durable<br>Goods – 2006/07, 2009/10 and 2012/13  | 137         | 14.6  | Agricultural and Industrial Indicators:<br>Selected East Asian Countries   | 171         |
|       | 13.6         | Key Socio-Economic Indicators                                                        | 140         | 14.7  | Inflation: Sri Lanka and Selected Countries                                | 172         |
|       | 127          | - 2006/07, 2009/10 and 2012/13<br>General Education                                  | 143         | 14.8  | External Trade and Finance Indicators:                                     |             |
|       | 13.7<br>13.8 | Government School Teachers and Pupils                                                | 143         |       | SAARC Countries                                                            | 173         |
|       | 10.0         |                                                                                      |             |       |                                                                            |             |