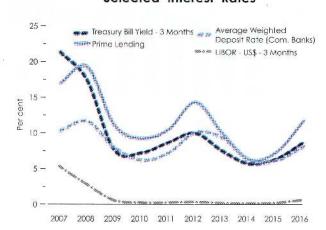

| 5.18 | Plantation Sector  – Manpower, Extent, Production and Yield       | 55           | 7.17                                    | All Island Average Wages in the Informal Sec<br>- 2016 | tor<br>81   |
|------|-------------------------------------------------------------------|--------------|-----------------------------------------|--------------------------------------------------------|-------------|
| 5.19 |                                                                   | 56           | 7.18                                    | Cost Indices for Construction                          | 82          |
| 6    | INDUSTRY                                                          | 27.5         | 8                                       | EXTERNAL TRADE AND FINANCE                             |             |
|      | INDUSTRY                                                          | 555560000003 | 8.1                                     | Summary of External Trade                              | 83          |
| 6.1  | Sugar                                                             | 57           | 8.2                                     | Selected Exports                                       | 84          |
| 6.2  | Milk and Milk Products                                            | 57           | 8.3                                     | Selected Imports                                       | 84          |
| 6.3  | Textiles                                                          | 58           | 8.4                                     | Imports by Major Categories                            | 85          |
| 6.4  | Petroleum                                                         | 59           | 8.5                                     | Direction of Trade – Exports                           | 86          |
| 6.5  | Minerals                                                          | 59           | 8.6                                     | Direction of Trade – Imports                           | 87          |
| 6.6  | Cement                                                            | 60           | 8.7                                     | Central Bank Trade Indices – Volume                    | 88          |
| 6.7  | Electricity                                                       | 60           | 8.8                                     | Central Bank Trade Indices – Value                     | 88          |
| 6.8  | Gross Generation of Electricity                                   | 1972         | 8.9                                     | Central Bank Trade Indices – Unit Value                | 89          |
|      | by Power Stations – 2015 and 2016                                 | 61           | 8.10                                    | Exchange Rates – Year End                              | 89          |
| 6.9  | Electricity Sales by Province                                     | 62           | 8.11                                    | Balance of Payments                                    | 90          |
| 6.10 | Water – Consumers, Consumption and Revenue by Province            | 63           | 8.12                                    | Workers' Remittances                                   | 93          |
| 6.11 | Board of Investment (BOI) Enterprises                             | 65           | 8.13                                    | Tourism                                                | 94          |
| 0.11 | bodia of investment (bod) Emerprises                              | 00           | 8.14                                    | External Debt and Debt Service Payments                | 95          |
| 7    | PRICES AND WAGES                                                  | 00000000     | 9                                       | MONEY AND CAPITAL MARKETS                              |             |
| 7.1  | Consumer Price Indices                                            | 66           | × 1                                     | D                                                      |             |
| 7.2  | Consumer Price Indices                                            | 06/12/0      | 9.1                                     | Reserve Money                                          | 96          |
| 4.   | – National Consumer Price Index                                   | 67           | 9.2                                     | Money Supply                                           | 97          |
| 7.3  | Producer's Price Index                                            | 67           | 9.3<br>9.4                              | Broad Money Supply (M <sub>2b</sub> )                  | 98<br>99    |
| 7.4  | Colombo Consumers' Price Index (1952=100)                         | 68           |                                         | Interest Rates                                         | -           |
| 7.5  | Average Retail Prices of<br>Selected Consumer Items               | 69           | 9.5<br>9.6                              | Government Debt Securities Market                      | 100         |
| 7.6  | Average Retail Prices of Selected Food Items                      | 07           | 9.0<br>9.7                              | Share Market Indicators                                | 101         |
| 7.0  | by Provinces                                                      | 71           | 7.7                                     | Share Trading Indicators by Business Sector            | 102         |
| 7.7  | Average Producer Prices of Selected Items                         | 72           | 9.8                                     | Share Trading Indicators                               |             |
| 7.8  | Average Producer Prices of                                        |              |                                         | by Major Companies                                     | 106         |
|      | Selected Food Items by Provinces                                  | 73           | 9.9                                     | Share Issues                                           | 108         |
| 7.9  | Retail Prices of Selected Food Items in Selected Districts – 2015 | 74           | 10                                      | GOVERNMENT FINANCE                                     |             |
| 7.10 | Retail Prices of Selected Food Items in Selected                  |              | *************************************** |                                                        | *********** |
|      | Districts – 2016                                                  | 75           | 10.1                                    | Summary of Fiscal Operations                           | 109         |
| 7.11 | Nominal Wage:Rate Indices 1964 – 2016                             | 76           | 10.2                                    | Functional Classification                              | 110         |
| 7.12 | Average Daily Wage Rates in Selected Activities                   | 77           | 10.2                                    | of Recurrent Expenditure Functional Classification     | 110         |
| 7.13 |                                                                   | 77           | 10.3                                    | of Capital Expenditure and Lending                     | 110         |
| 7.13 | in Wages Board Trades                                             | 78           | 10.4                                    | Government Revenue                                     | 111         |
| 7.14 | Wage Rate Indices                                                 |              | 10.5                                    | Central Government Domestic Debt                       | 112         |
|      | of Government Employees                                           | 79           | 10.6                                    | Central Government Foreign Debt                        | 113         |
| 7.15 | Wage Rate Indices of Informal Private Sector<br>Employees         | 80           | 10.7                                    | Revenue and Expenditure of Provincial Councils         | 114         |
| 7.16 | All Island Average Wages in the Informal Sector – 2015            | r<br>80      |                                         | S. F. G. HOME GOOT TOIL                                | 114         |