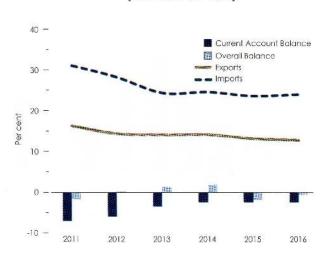

|      | 1                                       | KEY SOCIO-ECONOMIC INDICATORS                                             |      | 4                                       | NATIONAL ACCOUNTS                                                                         |           |
|------|-----------------------------------------|---------------------------------------------------------------------------|------|-----------------------------------------|-------------------------------------------------------------------------------------------|-----------|
| 000  | *************************************** | Sri Lanka – Country Profile                                               | 1    | 4.1                                     | Summary of National Accounts                                                              | 27        |
|      | 1.1                                     | Real Sector                                                               | 2    | 4.2                                     | GDP, GNI and Deflators (Factor Cost Prices)                                               |           |
|      | 1.2                                     | Agriculture and Industry                                                  | 3    |                                         | 1970 – 2016                                                                               | 28        |
|      | 1.3                                     | Price and Wages                                                           | 4    | 4.3                                     | Gross Domestic Product at Constant Prices                                                 | 29        |
|      | 1.4                                     | Infrastructure                                                            | 4    | and a                                   | 1970 – 2016                                                                               | 27        |
|      | 1.5                                     | External Sector                                                           | 5    | 4.4                                     | Gross Domestic Product at Current Prices<br>1970 – 2016                                   | 30        |
|      | 1.6                                     | Money and Interest Rates                                                  | 6    | 4.5                                     | Gross National Income by Industrial Origin                                                |           |
|      | 1.7                                     | Money and Capital Markets                                                 | 7    |                                         | at Constant (2010) Prices                                                                 | 31        |
|      | 1.8                                     | Government Finance                                                        | 8    | 4.6                                     | Gross National Income by Industrial Origin                                                |           |
|      | 1.9                                     | Financial Institutions                                                    | 8    |                                         | at Current Market Prices                                                                  | 32        |
|      |                                         | Selected Socio-Economic Indicators  – Graphical Illustrations             | 9    | 4.7                                     | Composition of Gross Domestic Product at Current Market Prices                            | 33        |
|      |                                         |                                                                           |      | 4.8                                     | Investment and Savings                                                                    | 2.1       |
|      | 2                                       | CLIMATE                                                                   |      | 772                                     | (Current Market Prices)                                                                   | 34        |
| 888  | 2.1                                     | Mean Temperature                                                          | 11   | 4.9                                     | Quarterly Estimates of GDP [at (2010) Constant Prices]                                    | 34        |
|      | 2.2                                     | Rainfall and Rainy Days                                                   | 1sts | 4.10                                    | Aggregate Demand                                                                          | 35        |
|      | 2.2                                     | - Hydro-Catchment Areas                                                   | 11   | 4.11                                    | Provincial Gross Domestic Product                                                         |           |
|      | 2.3                                     | Rainfall and Rainy Days                                                   |      |                                         | by Industrial Origin at Current Market Prices                                             | 36        |
|      |                                         | - Selected Stations                                                       | 12   | 4.12                                    | Provincial Gross Domestic Product by Industrial                                           |           |
|      | 2.4                                     | Humidity                                                                  | 13   |                                         | Origin at Current Market Prices – 2014                                                    | 37        |
|      | 3                                       | POPULATION AND LABOUR FORCE                                               |      | 4.13                                    | Provincial Gross Domestic Product by Industrial<br>Origin at Current Market Prices – 2015 | 39        |
| 5000 | 3.1                                     | Population by District and Sector                                         |      | 5                                       | AGRICULTURE                                                                               |           |
|      |                                         | 2001 and 2012                                                             | 14   |                                         | AGRICULTURE                                                                               | 100000000 |
|      | 3.2                                     | Population by Religion and Ethnicity  – Census Years                      | 14   | 5.1                                     | Tea                                                                                       | 41        |
|      | 3.3                                     | Population by District, Religion and Ethnicity                            | 1.4  | 5.2                                     | Rubber                                                                                    | 42        |
|      | 5.5                                     | - 2012 Census                                                             | 15   | 5.3                                     | Coconut                                                                                   | 43        |
|      | 3.4                                     | Mid Year Population by Age Group                                          | 15   | 5.4                                     | Minor Export Crops                                                                        | 44        |
|      | 3.5                                     | Mid Year Population by Province and District                              | 16   | 5.5                                     | Paddy                                                                                     | 45        |
|      | 3.6                                     | Population Density                                                        | 17   | 5.6                                     | Subsidiary Food Crops                                                                     | 46        |
|      | 3.7                                     | Vital Statistics                                                          | 17   | 5.7                                     | Principal Crops by Province                                                               | 47        |
|      | 3.8                                     | Crude Birth Rates and Death Rates by District                             | 18   | 5.8                                     | Agricultural Crops – Yields, Farmgate Prices<br>and Costs of Cultivation – 2015           | 48        |
|      | 3.9                                     | Labour Force                                                              | 19   | 5.9                                     | Agricultural Crops – Yields, Farmgate Prices                                              |           |
|      | 3.10                                    | Employment                                                                | 20   |                                         | and Costs of Cultivation – 2016                                                           | 49        |
|      | 3.11                                    | Unemployment                                                              | 21   | 5.10                                    | Fish and Livestock                                                                        | 50        |
|      | 3.12                                    | Public Sector Employment                                                  | 22   | 5.11                                    | National Livestock Statistics by District – 2015                                          | 51        |
|      | 3.13                                    | Migration for Foreign Employment                                          | 23   | 5.12                                    | National Livestock Statistics by District – 2016                                          | 51        |
|      | 3.14                                    | Departures for Foreign Employment                                         | 24   | 5.13                                    |                                                                                           |           |
|      | 2.15                                    | by Country  Departures for Faraign Employment                             | 24   |                                         | – Average Producer Prices – 2015                                                          | 52        |
|      | 3.15                                    | Departures for Foreign Employment<br>by Skill Level, Age Group and Gender | 25   | 5.14                                    | Livestock and Poultry  – Average Producer Prices – 2016                                   | 52        |
|      | 3.16                                    |                                                                           |      | 5.15                                    | Fish Production                                                                           | 53        |
|      |                                         | by District, Province and Gender                                          | 26   | 5.16                                    | Operating Fishing Craft by Province and Type                                              | 53        |
|      |                                         |                                                                           |      | 5.17                                    | Cultivation Loans – Refinance Credit Schemes                                              | 54        |
|      |                                         |                                                                           |      | 100000000000000000000000000000000000000 |                                                                                           |           |