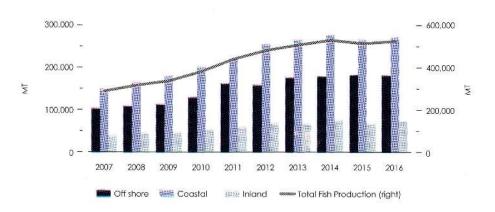

| 5.18 | Plantation Sector  – Manpower, Extent, Production and Yield       | 55           | 7.17                                    | All Island Average Wages in the Informal Sec<br>- 2016 | tor<br>81   |
|------|-------------------------------------------------------------------|--------------|-----------------------------------------|--------------------------------------------------------|-------------|
| 5.19 |                                                                   | 56           | 7.18                                    | Cost Indices for Construction                          | 82          |
| 6    | INDUSTRY                                                          | 27.5         | 8                                       | EXTERNAL TRADE AND FINANCE                             |             |
|      | INDUSTRY                                                          | 555560000003 | 8.1                                     | Summary of External Trade                              | 83          |
| 6.1  | Sugar                                                             | 57           | 8.2                                     | Selected Exports                                       | 84          |
| 6.2  | Milk and Milk Products                                            | 57           | 8.3                                     | Selected Imports                                       | 84          |
| 6.3  | Textiles                                                          | 58           | 8.4                                     | Imports by Major Categories                            | 85          |
| 6.4  | Petroleum                                                         | 59           | 8.5                                     | Direction of Trade – Exports                           | 86          |
| 6.5  | Minerals                                                          | 59           | 8.6                                     | Direction of Trade – Imports                           | 87          |
| 6.6  | Cement                                                            | 60           | 8.7                                     | Central Bank Trade Indices – Volume                    | 88          |
| 6.7  | Electricity                                                       | 60           | 8.8                                     | Central Bank Trade Indices – Value                     | 88          |
| 6.8  | Gross Generation of Electricity                                   | 1972         | 8.9                                     | Central Bank Trade Indices – Unit Value                | 89          |
|      | by Power Stations – 2015 and 2016                                 | 61           | 8.10                                    | Exchange Rates – Year End                              | 89          |
| 6.9  | Electricity Sales by Province                                     | 62           | 8.11                                    | Balance of Payments                                    | 90          |
| 6.10 | Water – Consumers, Consumption and Revenue by Province            | 63           | 8.12                                    | Workers' Remittances                                   | 93          |
| 6.11 | Board of Investment (BOI) Enterprises                             | 65           | 8.13                                    | Tourism                                                | 94          |
| 0.11 | bodia of investment (bod) Emerprises                              | 00           | 8.14                                    | External Debt and Debt Service Payments                | 95          |
| 7    | PRICES AND WAGES                                                  | 00000000     | 9                                       | MONEY AND CAPITAL MARKETS                              |             |
| 7.1  | Consumer Price Indices                                            | 66           | × 1                                     | D                                                      |             |
| 7.2  | Consumer Price Indices                                            | 06/12/0      | 9.1                                     | Reserve Money                                          | 96          |
| 4.   | – National Consumer Price Index                                   | 67           | 9.2                                     | Money Supply                                           | 97          |
| 7.3  | Producer's Price Index                                            | 67           | 9.3<br>9.4                              | Broad Money Supply (M <sub>2b</sub> )                  | 98<br>99    |
| 7.4  | Colombo Consumers' Price Index (1952=100)                         | 68           |                                         | Interest Rates                                         | -           |
| 7.5  | Average Retail Prices of<br>Selected Consumer Items               | 69           | 9.5<br>9.6                              | Government Debt Securities Market                      | 100         |
| 7.6  | Average Retail Prices of Selected Food Items                      | 07           | 9.0<br>9.7                              | Share Market Indicators                                | 101         |
| 7.0  | by Provinces                                                      | 71           | 7.7                                     | Share Trading Indicators by Business Sector            | 102         |
| 7.7  | Average Producer Prices of Selected Items                         | 72           | 9.8                                     | Share Trading Indicators                               |             |
| 7.8  | Average Producer Prices of                                        |              |                                         | by Major Companies                                     | 106         |
|      | Selected Food Items by Provinces                                  | 73           | 9.9                                     | Share Issues                                           | 108         |
| 7.9  | Retail Prices of Selected Food Items in Selected Districts – 2015 | 74           | 10                                      | GOVERNMENT FINANCE                                     |             |
| 7.10 | Retail Prices of Selected Food Items in Selected                  |              | *************************************** |                                                        | *********** |
|      | Districts – 2016                                                  | 75           | 10.1                                    | Summary of Fiscal Operations                           | 109         |
| 7.11 | Nominal Wage:Rate Indices 1964 – 2016                             | 76           | 10.2                                    | Functional Classification                              | 110         |
| 7.12 | Average Daily Wage Rates in Selected Activities                   | 77           | 10.2                                    | of Recurrent Expenditure Functional Classification     | 110         |
| 7.13 |                                                                   | 77           | 10.3                                    | of Capital Expenditure and Lending                     | 110         |
| 7.13 | in Wages Board Trades                                             | 78           | 10.4                                    | Government Revenue                                     | 111         |
| 7.14 | Wage Rate Indices                                                 |              | 10.5                                    | Central Government Domestic Debt                       | 112         |
|      | of Government Employees                                           | 79           | 10.6                                    | Central Government Foreign Debt                        | 113         |
| 7.15 | Wage Rate Indices of Informal Private Sector<br>Employees         | 80           | 10.7                                    | Revenue and Expenditure of Provincial Councils         | 114         |
| 7.16 | All Island Average Wages in the Informal Sector – 2015            | r<br>80      |                                         | S. F. G. HOME GOOT TOIL                                | 114         |