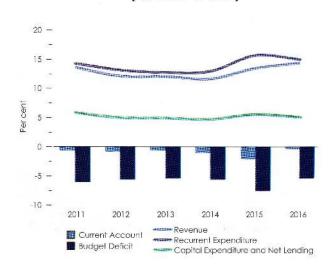

| 5.18 | Plantation Sector  – Manpower, Extent, Production and Yield       | 55           | 7.17                                    | All Island Average Wages in the Informal Sec<br>- 2016 | tor<br>81   |
|------|-------------------------------------------------------------------|--------------|-----------------------------------------|--------------------------------------------------------|-------------|
| 5.19 |                                                                   | 56           | 7.18                                    | Cost Indices for Construction                          | 82          |
| 6    | INDUSTRY                                                          | 27.5         | 8                                       | EXTERNAL TRADE AND FINANCE                             |             |
|      | INDUSTRY                                                          | 555560000003 | 8.1                                     | Summary of External Trade                              | 83          |
| 6.1  | Sugar                                                             | 57           | 8.2                                     | Selected Exports                                       | 84          |
| 6.2  | Milk and Milk Products                                            | 57           | 8.3                                     | Selected Imports                                       | 84          |
| 6.3  | Textiles                                                          | 58           | 8.4                                     | Imports by Major Categories                            | 85          |
| 6.4  | Petroleum                                                         | 59           | 8.5                                     | Direction of Trade – Exports                           | 86          |
| 6.5  | Minerals                                                          | 59           | 8.6                                     | Direction of Trade – Imports                           | 87          |
| 6.6  | Cement                                                            | 60           | 8.7                                     | Central Bank Trade Indices – Volume                    | 88          |
| 6.7  | Electricity                                                       | 60           | 8.8                                     | Central Bank Trade Indices – Value                     | 88          |
| 6.8  | Gross Generation of Electricity                                   | 1972         | 8.9                                     | Central Bank Trade Indices – Unit Value                | 89          |
|      | by Power Stations – 2015 and 2016                                 | 61           | 8.10                                    | Exchange Rates – Year End                              | 89          |
| 6.9  | Electricity Sales by Province                                     | 62           | 8.11                                    | Balance of Payments                                    | 90          |
| 6.10 | Water – Consumers, Consumption and Revenue by Province            | 63           | 8.12                                    | Workers' Remittances                                   | 93          |
| 6.11 | Board of Investment (BOI) Enterprises                             | 65           | 8.13                                    | Tourism                                                | 94          |
| 0.11 | bodia of investment (bod) Emerprises                              | 00           | 8.14                                    | External Debt and Debt Service Payments                | 95          |
| 7    | PRICES AND WAGES                                                  | 00000000     | 9                                       | MONEY AND CAPITAL MARKETS                              |             |
| 7.1  | Consumer Price Indices                                            | 66           | × 1                                     | D                                                      |             |
| 7.2  | Consumer Price Indices                                            | 06/12/0      | 9.1                                     | Reserve Money                                          | 96          |
| 4.   | – National Consumer Price Index                                   | 67           | 9.2                                     | Money Supply                                           | 97          |
| 7.3  | Producer's Price Index                                            | 67           | 9.3<br>9.4                              | Broad Money Supply (M <sub>2b</sub> )                  | 98<br>99    |
| 7.4  | Colombo Consumers' Price Index (1952=100)                         | 68           |                                         | Interest Rates                                         | -           |
| 7.5  | Average Retail Prices of<br>Selected Consumer Items               | 69           | 9.5<br>9.6                              | Government Debt Securities Market                      | 100         |
| 7.6  | Average Retail Prices of Selected Food Items                      | 07           | 9.0<br>9.7                              | Share Market Indicators                                | 101         |
| 7.0  | by Provinces                                                      | 71           | 7.7                                     | Share Trading Indicators by Business Sector            | 102         |
| 7.7  | Average Producer Prices of Selected Items                         | 72           | 9.8                                     | Share Trading Indicators                               |             |
| 7.8  | Average Producer Prices of                                        |              |                                         | by Major Companies                                     | 106         |
|      | Selected Food Items by Provinces                                  | 73           | 9.9                                     | Share Issues                                           | 108         |
| 7.9  | Retail Prices of Selected Food Items in Selected Districts – 2015 | 74           | 10                                      | GOVERNMENT FINANCE                                     |             |
| 7.10 | Retail Prices of Selected Food Items in Selected                  |              | *************************************** |                                                        | *********** |
|      | Districts – 2016                                                  | 75           | 10.1                                    | Summary of Fiscal Operations                           | 109         |
| 7.11 | Nominal Wage:Rate Indices 1964 – 2016                             | 76           | 10.2                                    | Functional Classification                              | 110         |
| 7.12 | Average Daily Wage Rates in Selected Activities                   | 77           | 10.2                                    | of Recurrent Expenditure Functional Classification     | 110         |
| 7.13 |                                                                   | 77           | 10.3                                    | of Capital Expenditure and Lending                     | 110         |
| 7.13 | in Wages Board Trades                                             | 78           | 10.4                                    | Government Revenue                                     | 111         |
| 7.14 | Wage Rate Indices                                                 |              | 10.5                                    | Central Government Domestic Debt                       | 112         |
|      | of Government Employees                                           | 79           | 10.6                                    | Central Government Foreign Debt                        | 113         |
| 7.15 | Wage Rate Indices of Informal Private Sector<br>Employees         | 80           | 10.7                                    | Revenue and Expenditure of Provincial Councils         | 114         |
| 7.16 | All Island Average Wages in the Informal Sector – 2015            | r<br>80      |                                         | S. F. G. HOME GOOT TOIL                                | 114         |