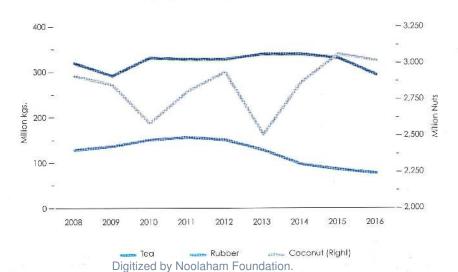

|      | 1                                       | KEY SOCIO-ECONOMIC INDICATORS                                             |      | 4                                       | NATIONAL ACCOUNTS                                                                         |           |
|------|-----------------------------------------|---------------------------------------------------------------------------|------|-----------------------------------------|-------------------------------------------------------------------------------------------|-----------|
| 000  | *************************************** | Sri Lanka – Country Profile                                               | 1    | 4.1                                     | Summary of National Accounts                                                              | 27        |
|      | 1.1                                     | Real Sector                                                               | 2    | 4.2                                     | GDP, GNI and Deflators (Factor Cost Prices)                                               |           |
|      | 1.2                                     | Agriculture and Industry                                                  | 3    |                                         | 1970 – 2016                                                                               | 28        |
|      | 1.3                                     | Price and Wages                                                           | 4    | 4.3                                     | Gross Domestic Product at Constant Prices                                                 | 29        |
|      | 1.4                                     | Infrastructure                                                            | 4    | and a                                   | 1970 – 2016                                                                               | 27        |
|      | 1.5                                     | External Sector                                                           | 5    | 4.4                                     | Gross Domestic Product at Current Prices<br>1970 – 2016                                   | 30        |
|      | 1.6                                     | Money and Interest Rates                                                  | 6    | 4.5                                     | Gross National Income by Industrial Origin                                                |           |
|      | 1.7                                     | Money and Capital Markets                                                 | 7    |                                         | at Constant (2010) Prices                                                                 | 31        |
|      | 1.8                                     | Government Finance                                                        | 8    | 4.6                                     | Gross National Income by Industrial Origin                                                |           |
|      | 1.9                                     | Financial Institutions                                                    | 8    |                                         | at Current Market Prices                                                                  | 32        |
|      |                                         | Selected Socio-Economic Indicators  – Graphical Illustrations             | 9    | 4.7                                     | Composition of Gross Domestic Product at Current Market Prices                            | 33        |
|      |                                         |                                                                           |      | 4.8                                     | Investment and Savings                                                                    | 2.1       |
|      | 2                                       | CLIMATE                                                                   |      | 772                                     | (Current Market Prices)                                                                   | 34        |
| 888  | 2.1                                     | Mean Temperature                                                          | 11   | 4.9                                     | Quarterly Estimates of GDP [at (2010) Constant Prices]                                    | 34        |
|      | 2.2                                     | Rainfall and Rainy Days                                                   | 1sts | 4.10                                    | Aggregate Demand                                                                          | 35        |
|      | 2.2                                     | - Hydro-Catchment Areas                                                   | 11   | 4.11                                    | Provincial Gross Domestic Product                                                         |           |
|      | 2.3                                     | Rainfall and Rainy Days                                                   |      |                                         | by Industrial Origin at Current Market Prices                                             | 36        |
|      |                                         | - Selected Stations                                                       | 12   | 4.12                                    | Provincial Gross Domestic Product by Industrial                                           |           |
|      | 2.4                                     | Humidity                                                                  | 13   |                                         | Origin at Current Market Prices – 2014                                                    | 37        |
|      | 3                                       | POPULATION AND LABOUR FORCE                                               |      | 4.13                                    | Provincial Gross Domestic Product by Industrial<br>Origin at Current Market Prices – 2015 | 39        |
| 5000 | 3.1                                     | Population by District and Sector                                         |      | 5                                       | AGRICULTURE                                                                               |           |
|      |                                         | 2001 and 2012                                                             | 14   |                                         | AGRICULTURE                                                                               | 100000000 |
|      | 3.2                                     | Population by Religion and Ethnicity  – Census Years                      | 14   | 5.1                                     | Tea                                                                                       | 41        |
|      | 3.3                                     | Population by District, Religion and Ethnicity                            | 1.4  | 5.2                                     | Rubber                                                                                    | 42        |
|      | 5.5                                     | - 2012 Census                                                             | 15   | 5.3                                     | Coconut                                                                                   | 43        |
|      | 3.4                                     | Mid Year Population by Age Group                                          | 15   | 5.4                                     | Minor Export Crops                                                                        | 44        |
|      | 3.5                                     | Mid Year Population by Province and District                              | 16   | 5.5                                     | Paddy                                                                                     | 45        |
|      | 3.6                                     | Population Density                                                        | 17   | 5.6                                     | Subsidiary Food Crops                                                                     | 46        |
|      | 3.7                                     | Vital Statistics                                                          | 17   | 5.7                                     | Principal Crops by Province                                                               | 47        |
|      | 3.8                                     | Crude Birth Rates and Death Rates by District                             | 18   | 5.8                                     | Agricultural Crops – Yields, Farmgate Prices<br>and Costs of Cultivation – 2015           | 48        |
|      | 3.9                                     | Labour Force                                                              | 19   | 5.9                                     | Agricultural Crops – Yields, Farmgate Prices                                              |           |
|      | 3.10                                    | Employment                                                                | 20   |                                         | and Costs of Cultivation – 2016                                                           | 49        |
|      | 3.11                                    | Unemployment                                                              | 21   | 5.10                                    | Fish and Livestock                                                                        | 50        |
|      | 3.12                                    | Public Sector Employment                                                  | 22   | 5.11                                    | National Livestock Statistics by District – 2015                                          | 51        |
|      | 3.13                                    | Migration for Foreign Employment                                          | 23   | 5.12                                    | National Livestock Statistics by District – 2016                                          | 51        |
|      | 3.14                                    | Departures for Foreign Employment                                         | 24   | 5.13                                    |                                                                                           |           |
|      | 2.15                                    | by Country  Departures for Faraign Employment                             | 24   |                                         | – Average Producer Prices – 2015                                                          | 52        |
|      | 3.15                                    | Departures for Foreign Employment<br>by Skill Level, Age Group and Gender | 25   | 5.14                                    | Livestock and Poultry  – Average Producer Prices – 2016                                   | 52        |
|      | 3.16                                    |                                                                           |      | 5.15                                    | Fish Production                                                                           | 53        |
|      |                                         | by District, Province and Gender                                          | 26   | 5.16                                    | Operating Fishing Craft by Province and Type                                              | 53        |
|      |                                         |                                                                           |      | 5.17                                    | Cultivation Loans – Refinance Credit Schemes                                              | 54        |
|      |                                         |                                                                           |      | 100000000000000000000000000000000000000 |                                                                                           |           |

| 5.18 | Plantation Sector  – Manpower, Extent, Production and Yield       | 55           | 7.17                                    | All Island Average Wages in the Informal Sec<br>- 2016 | tor<br>81   |
|------|-------------------------------------------------------------------|--------------|-----------------------------------------|--------------------------------------------------------|-------------|
| 5.19 |                                                                   | 56           | 7.18                                    | Cost Indices for Construction                          | 82          |
| 6    | INDUSTRY                                                          | 27.5         | 8                                       | EXTERNAL TRADE AND FINANCE                             |             |
|      | INDUSTRY                                                          | 555560000003 | 8.1                                     | Summary of External Trade                              | 83          |
| 6.1  | Sugar                                                             | 57           | 8.2                                     | Selected Exports                                       | 84          |
| 6.2  | Milk and Milk Products                                            | 57           | 8.3                                     | Selected Imports                                       | 84          |
| 6.3  | Textiles                                                          | 58           | 8.4                                     | Imports by Major Categories                            | 85          |
| 6.4  | Petroleum                                                         | 59           | 8.5                                     | Direction of Trade – Exports                           | 86          |
| 6.5  | Minerals                                                          | 59           | 8.6                                     | Direction of Trade – Imports                           | 87          |
| 6.6  | Cement                                                            | 60           | 8.7                                     | Central Bank Trade Indices – Volume                    | 88          |
| 6.7  | Electricity                                                       | 60           | 8.8                                     | Central Bank Trade Indices – Value                     | 88          |
| 6.8  | Gross Generation of Electricity                                   | 1972         | 8.9                                     | Central Bank Trade Indices – Unit Value                | 89          |
|      | by Power Stations – 2015 and 2016                                 | 61           | 8.10                                    | Exchange Rates – Year End                              | 89          |
| 6.9  | Electricity Sales by Province                                     | 62           | 8.11                                    | Balance of Payments                                    | 90          |
| 6.10 | Water – Consumers, Consumption and Revenue by Province            | 63           | 8.12                                    | Workers' Remittances                                   | 93          |
| 6.11 | Board of Investment (BOI) Enterprises                             | 65           | 8.13                                    | Tourism                                                | 94          |
| 0.11 | bodia of investment (bod) Emerprises                              | 00           | 8.14                                    | External Debt and Debt Service Payments                | 95          |
| 7    | PRICES AND WAGES                                                  | 00000000     | 9                                       | MONEY AND CAPITAL MARKETS                              |             |
| 7.1  | Consumer Price Indices                                            | 66           | × 1                                     | D                                                      |             |
| 7.2  | Consumer Price Indices                                            | 06/12/0      | 9.1                                     | Reserve Money                                          | 96          |
| 4.   | – National Consumer Price Index                                   | 67           | 9.2                                     | Money Supply                                           | 97          |
| 7.3  | Producer's Price Index                                            | 67           | 9.3<br>9.4                              | Broad Money Supply (M <sub>2b</sub> )                  | 98<br>99    |
| 7.4  | Colombo Consumers' Price Index (1952=100)                         | 68           |                                         | Interest Rates                                         | -           |
| 7.5  | Average Retail Prices of<br>Selected Consumer Items               | 69           | 9.5<br>9.6                              | Government Debt Securities Market                      | 100         |
| 7.6  | Average Retail Prices of Selected Food Items                      | 07           | 9.0<br>9.7                              | Share Market Indicators                                | 101         |
| 7.0  | by Provinces                                                      | 71           | 7.7                                     | Share Trading Indicators by Business Sector            | 102         |
| 7.7  | Average Producer Prices of Selected Items                         | 72           | 9.8                                     | Share Trading Indicators                               |             |
| 7.8  | Average Producer Prices of                                        |              |                                         | by Major Companies                                     | 106         |
|      | Selected Food Items by Provinces                                  | 73           | 9.9                                     | Share Issues                                           | 108         |
| 7.9  | Retail Prices of Selected Food Items in Selected Districts – 2015 | 74           | 10                                      | GOVERNMENT FINANCE                                     |             |
| 7.10 | Retail Prices of Selected Food Items in Selected                  |              | *************************************** |                                                        | *********** |
|      | Districts – 2016                                                  | 75           | 10.1                                    | Summary of Fiscal Operations                           | 109         |
| 7.11 | Nominal Wage:Rate Indices 1964 – 2016                             | 76           | 10.2                                    | Functional Classification                              | 110         |
| 7.12 | Average Daily Wage Rates in Selected Activities                   | 77           | 10.2                                    | of Recurrent Expenditure Functional Classification     | 110         |
| 7.13 |                                                                   | 77           | 10.3                                    | of Capital Expenditure and Lending                     | 110         |
| 7.13 | in Wages Board Trades                                             | 78           | 10.4                                    | Government Revenue                                     | 111         |
| 7.14 | Wage Rate Indices                                                 |              | 10.5                                    | Central Government Domestic Debt                       | 112         |
|      | of Government Employees                                           | 79           | 10.6                                    | Central Government Foreign Debt                        | 113         |
| 7.15 | Wage Rate Indices of Informal Private Sector<br>Employees         | 80           | 10.7                                    | Revenue and Expenditure of Provincial Councils         | 114         |
| 7.16 | All Island Average Wages in the Informal Sector – 2015            | r<br>80      |                                         | S. F. G. HOME GOOT TOIL                                | 114         |