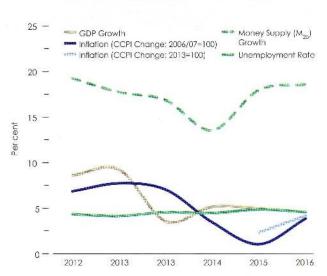

|      | 1                                       | KEY SOCIO-ECONOMIC INDICATORS                                             |      | 4                                       | NATIONAL ACCOUNTS                                                                         |           |
|------|-----------------------------------------|---------------------------------------------------------------------------|------|-----------------------------------------|-------------------------------------------------------------------------------------------|-----------|
| 000  | *************************************** | Sri Lanka – Country Profile                                               | 1    | 4.1                                     | Summary of National Accounts                                                              | 27        |
|      | 1.1                                     | Real Sector                                                               | 2    | 4.2                                     | GDP, GNI and Deflators (Factor Cost Prices)                                               |           |
|      | 1.2                                     | Agriculture and Industry                                                  | 3    |                                         | 1970 – 2016                                                                               | 28        |
|      | 1.3                                     | Price and Wages                                                           | 4    | 4.3                                     | Gross Domestic Product at Constant Prices                                                 | 29        |
|      | 1.4                                     | Infrastructure                                                            | 4    | and a                                   | 1970 – 2016                                                                               | 27        |
|      | 1.5                                     | External Sector                                                           | 5    | 4.4                                     | Gross Domestic Product at Current Prices<br>1970 – 2016                                   | 30        |
|      | 1.6                                     | Money and Interest Rates                                                  | 6    | 4.5                                     | Gross National Income by Industrial Origin                                                |           |
|      | 1.7                                     | Money and Capital Markets                                                 | 7    |                                         | at Constant (2010) Prices                                                                 | 31        |
|      | 1.8                                     | Government Finance                                                        | 8    | 4.6                                     | Gross National Income by Industrial Origin                                                |           |
|      | 1.9                                     | Financial Institutions                                                    | 8    |                                         | at Current Market Prices                                                                  | 32        |
|      |                                         | Selected Socio-Economic Indicators  – Graphical Illustrations             | 9    | 4.7                                     | Composition of Gross Domestic Product at Current Market Prices                            | 33        |
|      |                                         |                                                                           |      | 4.8                                     | Investment and Savings                                                                    | 2.1       |
|      | 2                                       | CLIMATE                                                                   |      | 772                                     | (Current Market Prices)                                                                   | 34        |
| 888  | 2.1                                     | Mean Temperature                                                          | 11   | 4.9                                     | Quarterly Estimates of GDP [at (2010) Constant Prices]                                    | 34        |
|      | 2.2                                     | Rainfall and Rainy Days                                                   | 1sts | 4.10                                    | Aggregate Demand                                                                          | 35        |
|      | 2.2                                     | - Hydro-Catchment Areas                                                   | 11   | 4.11                                    | Provincial Gross Domestic Product                                                         |           |
|      | 2.3                                     | Rainfall and Rainy Days                                                   |      |                                         | by Industrial Origin at Current Market Prices                                             | 36        |
|      |                                         | - Selected Stations                                                       | 12   | 4.12                                    | Provincial Gross Domestic Product by Industrial                                           |           |
|      | 2.4                                     | Humidity                                                                  | 13   |                                         | Origin at Current Market Prices – 2014                                                    | 37        |
|      | 3                                       | POPULATION AND LABOUR FORCE                                               |      | 4.13                                    | Provincial Gross Domestic Product by Industrial<br>Origin at Current Market Prices – 2015 | 39        |
| 5000 | 3.1                                     | Population by District and Sector                                         |      | 5                                       | AGRICULTURE                                                                               |           |
|      |                                         | 2001 and 2012                                                             | 14   |                                         | AGRICULTURE                                                                               | 100000000 |
|      | 3.2                                     | Population by Religion and Ethnicity  – Census Years                      | 14   | 5.1                                     | Tea                                                                                       | 41        |
|      | 3.3                                     | Population by District, Religion and Ethnicity                            | 1.4  | 5.2                                     | Rubber                                                                                    | 42        |
|      | 5.5                                     | - 2012 Census                                                             | 15   | 5.3                                     | Coconut                                                                                   | 43        |
|      | 3.4                                     | Mid Year Population by Age Group                                          | 15   | 5.4                                     | Minor Export Crops                                                                        | 44        |
|      | 3.5                                     | Mid Year Population by Province and District                              | 16   | 5.5                                     | Paddy                                                                                     | 45        |
|      | 3.6                                     | Population Density                                                        | 17   | 5.6                                     | Subsidiary Food Crops                                                                     | 46        |
|      | 3.7                                     | Vital Statistics                                                          | 17   | 5.7                                     | Principal Crops by Province                                                               | 47        |
|      | 3.8                                     | Crude Birth Rates and Death Rates by District                             | 18   | 5.8                                     | Agricultural Crops – Yields, Farmgate Prices<br>and Costs of Cultivation – 2015           | 48        |
|      | 3.9                                     | Labour Force                                                              | 19   | 5.9                                     | Agricultural Crops – Yields, Farmgate Prices                                              |           |
|      | 3.10                                    | Employment                                                                | 20   |                                         | and Costs of Cultivation – 2016                                                           | 49        |
|      | 3.11                                    | Unemployment                                                              | 21   | 5.10                                    | Fish and Livestock                                                                        | 50        |
|      | 3.12                                    | Public Sector Employment                                                  | 22   | 5.11                                    | National Livestock Statistics by District – 2015                                          | 51        |
|      | 3.13                                    | Migration for Foreign Employment                                          | 23   | 5.12                                    | National Livestock Statistics by District – 2016                                          | 51        |
|      | 3.14                                    | Departures for Foreign Employment                                         | 24   | 5.13                                    |                                                                                           |           |
|      | 2.15                                    | by Country  Departures for Faraign Employment                             | 24   |                                         | – Average Producer Prices – 2015                                                          | 52        |
|      | 3.15                                    | Departures for Foreign Employment<br>by Skill Level, Age Group and Gender | 25   | 5.14                                    | Livestock and Poultry  – Average Producer Prices – 2016                                   | 52        |
|      | 3.16                                    |                                                                           |      | 5.15                                    | Fish Production                                                                           | 53        |
|      |                                         | by District, Province and Gender                                          | 26   | 5.16                                    | Operating Fishing Craft by Province and Type                                              | 53        |
|      |                                         |                                                                           |      | 5.17                                    | Cultivation Loans – Refinance Credit Schemes                                              | 54        |
|      |                                         |                                                                           |      | 100000000000000000000000000000000000000 |                                                                                           |           |

| 5.18 | Plantation Sector  – Manpower, Extent, Production and Yield       | 55           | 7.17                                    | All Island Average Wages in the Informal Sec<br>- 2016 | tor<br>81   |
|------|-------------------------------------------------------------------|--------------|-----------------------------------------|--------------------------------------------------------|-------------|
| 5.19 |                                                                   | 56           | 7.18                                    | Cost Indices for Construction                          | 82          |
| 6    | INDUSTRY                                                          | 27.5         | 8                                       | EXTERNAL TRADE AND FINANCE                             |             |
|      | INDUSTRY                                                          | 555560000003 | 8.1                                     | Summary of External Trade                              | 83          |
| 6.1  | Sugar                                                             | 57           | 8.2                                     | Selected Exports                                       | 84          |
| 6.2  | Milk and Milk Products                                            | 57           | 8.3                                     | Selected Imports                                       | 84          |
| 6.3  | Textiles                                                          | 58           | 8.4                                     | Imports by Major Categories                            | 85          |
| 6.4  | Petroleum                                                         | 59           | 8.5                                     | Direction of Trade – Exports                           | 86          |
| 6.5  | Minerals                                                          | 59           | 8.6                                     | Direction of Trade – Imports                           | 87          |
| 6.6  | Cement                                                            | 60           | 8.7                                     | Central Bank Trade Indices – Volume                    | 88          |
| 6.7  | Electricity                                                       | 60           | 8.8                                     | Central Bank Trade Indices – Value                     | 88          |
| 6.8  | Gross Generation of Electricity                                   | 1972         | 8.9                                     | Central Bank Trade Indices – Unit Value                | 89          |
|      | by Power Stations – 2015 and 2016                                 | 61           | 8.10                                    | Exchange Rates – Year End                              | 89          |
| 6.9  | Electricity Sales by Province                                     | 62           | 8.11                                    | Balance of Payments                                    | 90          |
| 6.10 | Water – Consumers, Consumption and Revenue by Province            | 63           | 8.12                                    | Workers' Remittances                                   | 93          |
| 6.11 | Board of Investment (BOI) Enterprises                             | 65           | 8.13                                    | Tourism                                                | 94          |
| 0.11 | bodia of investment (bod) Emerprises                              | 00           | 8.14                                    | External Debt and Debt Service Payments                | 95          |
| 7    | PRICES AND WAGES                                                  | 00000000     | 9                                       | MONEY AND CAPITAL MARKETS                              |             |
| 7.1  | Consumer Price Indices                                            | 66           | × 1                                     | D                                                      |             |
| 7.2  | Consumer Price Indices                                            | 06/12/0      | 9.1                                     | Reserve Money                                          | 96          |
| 4.   | – National Consumer Price Index                                   | 67           | 9.2                                     | Money Supply                                           | 97          |
| 7.3  | Producer's Price Index                                            | 67           | 9.3<br>9.4                              | Broad Money Supply (M <sub>2b</sub> )                  | 98<br>99    |
| 7.4  | Colombo Consumers' Price Index (1952=100)                         | 68           |                                         | Interest Rates                                         | -           |
| 7.5  | Average Retail Prices of<br>Selected Consumer Items               | 69           | 9.5<br>9.6                              | Government Debt Securities Market                      | 100         |
| 7.6  | Average Retail Prices of Selected Food Items                      | 07           | 9.0<br>9.7                              | Share Market Indicators                                | 101         |
| 7.0  | by Provinces                                                      | 71           | 7.7                                     | Share Trading Indicators by Business Sector            | 102         |
| 7.7  | Average Producer Prices of Selected Items                         | 72           | 9.8                                     | Share Trading Indicators                               |             |
| 7.8  | Average Producer Prices of                                        |              |                                         | by Major Companies                                     | 106         |
|      | Selected Food Items by Provinces                                  | 73           | 9.9                                     | Share Issues                                           | 108         |
| 7.9  | Retail Prices of Selected Food Items in Selected Districts – 2015 | 74           | 10                                      | GOVERNMENT FINANCE                                     |             |
| 7.10 | Retail Prices of Selected Food Items in Selected                  |              | *************************************** |                                                        | *********** |
|      | Districts – 2016                                                  | 75           | 10.1                                    | Summary of Fiscal Operations                           | 109         |
| 7.11 | Nominal Wage:Rate Indices 1964 – 2016                             | 76           | 10.2                                    | Functional Classification                              | 110         |
| 7.12 | Average Daily Wage Rates in Selected Activities                   | 77           | 10.2                                    | of Recurrent Expenditure Functional Classification     | 110         |
| 7.13 |                                                                   | 77           | 10.3                                    | of Capital Expenditure and Lending                     | 110         |
| 7.13 | in Wages Board Trades                                             | 78           | 10.4                                    | Government Revenue                                     | 111         |
| 7.14 | Wage Rate Indices                                                 |              | 10.5                                    | Central Government Domestic Debt                       | 112         |
|      | of Government Employees                                           | 79           | 10.6                                    | Central Government Foreign Debt                        | 113         |
| 7.15 | Wage Rate Indices of Informal Private Sector<br>Employees         | 80           | 10.7                                    | Revenue and Expenditure of Provincial Councils         | 114         |
| 7.16 | All Island Average Wages in the Informal Sector – 2015            | r<br>80      |                                         | S. F. G. HOME GOOT TOIL                                | 114         |