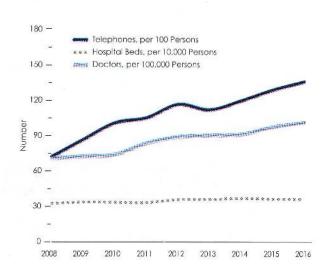

|       | 11           | BANKING AND FINANCIAL INSTITUTION                                                    | 18          |       | by Province and District                                                   | 144         |
|-------|--------------|--------------------------------------------------------------------------------------|-------------|-------|----------------------------------------------------------------------------|-------------|
| 0000  | 11,1         | Assets and Liabilities of the Central Bank                                           | 115         | 13.9  | Government Schools<br>by Size of Student Population                        | 145         |
|       | 11.2         | Selected Financial Highlights of Commercial Banks                                    | 116         | 13.10 | Government School Teachers<br>by Category of Appointment                   | 147         |
|       | 11.3         | Assets and Liabilities of Commercial Banks                                           | 117         | 13.11 | New Admissions in Government Schools                                       | 149         |
|       | 11.4         | Mobilization of Deposits by Type of Deposit                                          | 118         | 13.12 | Government Schools                                                         |             |
|       | 11.5         | Deposits of Commercial Banks by Ownership                                            | 118         |       | by Type, Pupils and Teachers                                               | 150         |
|       | 11.6         | Commercial Banks' Loans and Advances to the Private Sector                           | 119         | 13.13 | Performance of Candidates  – GCE (O/L) and GCE (A/L)                       | 150         |
|       | 11.7         | Number of Bank Branches by Province                                                  | 120         | 13.14 | GCE (O/L) Examination                                                      |             |
|       | 11.8         | Banking Density by District                                                          | 121         |       | <ul> <li>Performance of School Candidates</li> </ul>                       | 151         |
|       | 11.9         | Bank Branch Network                                                                  | 122         | 13.15 | GCE (A/L) Examination                                                      | 1.51        |
|       | 11.10        | Non-Bank Financial Institutions                                                      | 123         |       | - Performance of School Candidates                                         | 151         |
|       | 11.11        | Unit Trusts                                                                          | 124         |       | University Education                                                       | 152         |
|       | 11.12        | Summary of Co-operative Rural Banks and Credit Societies                             | 125         |       | Eligibility, Admission and Enrollment of Students for University Education | 153         |
|       |              |                                                                                      |             |       | University Admission by Province and District                              | 154         |
| 50000 | 12           | TRANSPORTATION                                                                       | 000000000   | 13.19 | University Admission<br>by Academic Stream and District                    | 155         |
|       | 12.1         | Road Network                                                                         | 126         | 13.20 | University Admission                                                       | 1.57        |
|       | 12.2         | Road Kilometerage by Province                                                        |             |       | by Academic Stream and Ethnicity                                           | 157         |
|       |              | and District – 2016                                                                  | 126         |       | Technical Colleges                                                         | 158         |
|       | 12.3         | Road Kilometerage by Province                                                        | 127         |       | Health Services                                                            | 159         |
|       | 12.4         | Motor Vehicles by Province                                                           | 128         |       | Selected Public Health Personnel                                           | 160         |
|       | 12.5         | New Registration of Motor Vehicles                                                   | 129         |       | Public Health Personnel by District – 2015                                 | 161         |
|       | 12.6         | SLTB / Regional Bus Companies                                                        | 129         |       | Activities of Health Campaigns                                             | 162         |
|       | 12.7         | Sri Lanka Railways                                                                   | 130         |       | Postal Services                                                            | 163         |
|       | 12.8         | Aviation – SriLankan Airlines                                                        | 131         | 13.27 | Telecommunication Services                                                 | 164         |
|       | 12.9         | Port Services                                                                        | 131         | 13.28 | Mass Media                                                                 | 164         |
|       | 12.10        | Selected Public Transport Indicators                                                 |             | 13.29 | Prisoners                                                                  | 165         |
|       |              | by Province                                                                          | 132         | 13.30 | Prisoners by District                                                      | 166         |
|       | 10           |                                                                                      |             | 13.31 | Selected Demography of Prisoners                                           | 167         |
| 0000  | 13           | SOCIO – ECONOMIC SERVICES                                                            | *********** | 14    | SRI LANKA AND ASIA                                                         |             |
|       | 13.1         | National Level Findings of the<br>Household Income and Expenditure Survey (HI        | E6/         | 1-7   |                                                                            | *********** |
|       | 12.0         | by Survey Period – Sri Lanka  Average Monthly Household Expenditure on               | 133         | 14.1  | Demographic Indicators:<br>SAARC Countries                                 | 168         |
|       | 13.2         | Selected Food/Non-Food Items by HIES Survey Period – Sri Lanka                       | 134         | 14.2  | Demographic Indicators:<br>Selected East Asian Countries                   | 168         |
|       | 13.3         | Poverty Indicators by Sector, Province and District                                  | 135         | 14.3  | National Accounts Indicators:<br>SAARC Countries                           | 169         |
|       | 13.4         | Daily Average Dietary Energy Consumption                                             | 100         | 14.4  | National Accounts Indicators:<br>Selected East Asian Countries             | 170         |
|       |              | per Person by Poverty Status, Sector, Province<br>and District – 2009/10 and 2012/13 | 136         | 14.5  | Agricultural and Industrial Indicators:<br>SAARC Countries                 | 171         |
|       | 13.5         | Housing Conditions and Ownership of Durable<br>Goods – 2006/07, 2009/10 and 2012/13  | 137         | 14.6  | Agricultural and Industrial Indicators:<br>Selected East Asian Countries   | 171         |
|       | 13.6         | Key Socio-Economic Indicators                                                        | 140         | 14.7  | Inflation: Sri Lanka and Selected Countries                                | 172         |
|       | 127          | - 2006/07, 2009/10 and 2012/13<br>General Education                                  | 143         | 14.8  | External Trade and Finance Indicators:                                     |             |
|       | 13.7<br>13.8 | Government School Teachers and Pupils                                                | 143         |       | SAARC Countries                                                            | 173         |
|       | 10.0         |                                                                                      |             |       |                                                                            |             |