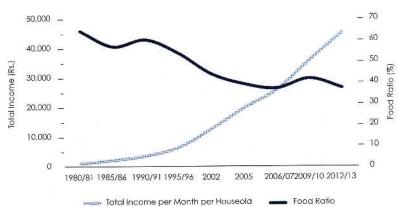

|       | 11           | BANKING AND FINANCIAL INSTITUTION                                                    | 18          |       | by Province and District                                                   | 144         |
|-------|--------------|--------------------------------------------------------------------------------------|-------------|-------|----------------------------------------------------------------------------|-------------|
| 0000  | 11,1         | Assets and Liabilities of the Central Bank                                           | 115         | 13.9  | Government Schools<br>by Size of Student Population                        | 145         |
|       | 11.2         | Selected Financial Highlights of Commercial Banks                                    | 116         | 13.10 | Government School Teachers<br>by Category of Appointment                   | 147         |
|       | 11.3         | Assets and Liabilities of Commercial Banks                                           | 117         | 13.11 | New Admissions in Government Schools                                       | 149         |
|       | 11.4         | Mobilization of Deposits by Type of Deposit                                          | 118         | 13.12 | Government Schools                                                         |             |
|       | 11.5         | Deposits of Commercial Banks by Ownership                                            | 118         |       | by Type, Pupils and Teachers                                               | 150         |
|       | 11.6         | Commercial Banks' Loans and Advances to the Private Sector                           | 119         | 13.13 | Performance of Candidates  – GCE (O/L) and GCE (A/L)                       | 150         |
|       | 11.7         | Number of Bank Branches by Province                                                  | 120         | 13.14 | GCE (O/L) Examination                                                      |             |
|       | 11.8         | Banking Density by District                                                          | 121         |       | <ul> <li>Performance of School Candidates</li> </ul>                       | 151         |
|       | 11.9         | Bank Branch Network                                                                  | 122         | 13.15 | GCE (A/L) Examination                                                      | 1.51        |
|       | 11.10        | Non-Bank Financial Institutions                                                      | 123         |       | - Performance of School Candidates                                         | 151         |
|       | 11.11        | Unit Trusts                                                                          | 124         |       | University Education                                                       | 152         |
|       | 11.12        | Summary of Co-operative Rural Banks and Credit Societies                             | 125         |       | Eligibility, Admission and Enrollment of Students for University Education | 153         |
|       |              |                                                                                      |             |       | University Admission by Province and District                              | 154         |
| 50000 | 12           | TRANSPORTATION                                                                       | 000000000   | 13.19 | University Admission<br>by Academic Stream and District                    | 155         |
|       | 12.1         | Road Network                                                                         | 126         | 13.20 | University Admission                                                       | 1.57        |
|       | 12.2         | Road Kilometerage by Province                                                        |             |       | by Academic Stream and Ethnicity                                           | 157         |
|       |              | and District – 2016                                                                  | 126         |       | Technical Colleges                                                         | 158         |
|       | 12.3         | Road Kilometerage by Province                                                        | 127         |       | Health Services                                                            | 159         |
|       | 12.4         | Motor Vehicles by Province                                                           | 128         |       | Selected Public Health Personnel                                           | 160         |
|       | 12.5         | New Registration of Motor Vehicles                                                   | 129         |       | Public Health Personnel by District – 2015                                 | 161         |
|       | 12.6         | SLTB / Regional Bus Companies                                                        | 129         |       | Activities of Health Campaigns                                             | 162         |
|       | 12.7         | Sri Lanka Railways                                                                   | 130         |       | Postal Services                                                            | 163         |
|       | 12.8         | Aviation – SriLankan Airlines                                                        | 131         | 13.27 | Telecommunication Services                                                 | 164         |
|       | 12.9         | Port Services                                                                        | 131         | 13.28 | Mass Media                                                                 | 164         |
|       | 12.10        | Selected Public Transport Indicators                                                 |             | 13.29 | Prisoners                                                                  | 165         |
|       |              | by Province                                                                          | 132         | 13.30 | Prisoners by District                                                      | 166         |
|       | 10           |                                                                                      |             | 13.31 | Selected Demography of Prisoners                                           | 167         |
| 0000  | 13           | SOCIO – ECONOMIC SERVICES                                                            | *********** | 14    | SRI LANKA AND ASIA                                                         |             |
|       | 13.1         | National Level Findings of the<br>Household Income and Expenditure Survey (HI        | E6/         | 1-7   |                                                                            | *********** |
|       | 12.0         | by Survey Period – Sri Lanka  Average Monthly Household Expenditure on               | 133         | 14.1  | Demographic Indicators:<br>SAARC Countries                                 | 168         |
|       | 13.2         | Selected Food/Non-Food Items by HIES Survey Period – Sri Lanka                       | 134         | 14.2  | Demographic Indicators:<br>Selected East Asian Countries                   | 168         |
|       | 13.3         | Poverty Indicators by Sector, Province and District                                  | 135         | 14.3  | National Accounts Indicators:<br>SAARC Countries                           | 169         |
|       | 13.4         | Daily Average Dietary Energy Consumption                                             | 100         | 14.4  | National Accounts Indicators:<br>Selected East Asian Countries             | 170         |
|       |              | per Person by Poverty Status, Sector, Province<br>and District – 2009/10 and 2012/13 | 136         | 14.5  | Agricultural and Industrial Indicators:<br>SAARC Countries                 | 171         |
|       | 13.5         | Housing Conditions and Ownership of Durable<br>Goods – 2006/07, 2009/10 and 2012/13  | 137         | 14.6  | Agricultural and Industrial Indicators:<br>Selected East Asian Countries   | 171         |
|       | 13.6         | Key Socio-Economic Indicators                                                        | 140         | 14.7  | Inflation: Sri Lanka and Selected Countries                                | 172         |
|       | 127          | - 2006/07, 2009/10 and 2012/13<br>General Education                                  | 143         | 14.8  | External Trade and Finance Indicators:                                     |             |
|       | 13.7<br>13.8 | Government School Teachers and Pupils                                                | 143         |       | SAARC Countries                                                            | 173         |
|       | 10.0         |                                                                                      |             |       |                                                                            |             |