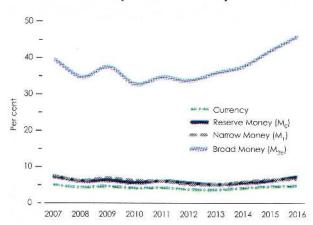

| 5.18 | Plantation Sector  – Manpower, Extent, Production and Yield       | 55           | 7.17                                    | All Island Average Wages in the Informal Sec<br>- 2016 | tor<br>81   |
|------|-------------------------------------------------------------------|--------------|-----------------------------------------|--------------------------------------------------------|-------------|
| 5.19 |                                                                   | 56           | 7.18                                    | Cost Indices for Construction                          | 82          |
| 6    | INDUSTRY                                                          | 27.5         | 8                                       | EXTERNAL TRADE AND FINANCE                             |             |
|      | INDUSTRY                                                          | 555560000003 | 8.1                                     | Summary of External Trade                              | 83          |
| 6.1  | Sugar                                                             | 57           | 8.2                                     | Selected Exports                                       | 84          |
| 6.2  | Milk and Milk Products                                            | 57           | 8.3                                     | Selected Imports                                       | 84          |
| 6.3  | Textiles                                                          | 58           | 8.4                                     | Imports by Major Categories                            | 85          |
| 6.4  | Petroleum                                                         | 59           | 8.5                                     | Direction of Trade – Exports                           | 86          |
| 6.5  | Minerals                                                          | 59           | 8.6                                     | Direction of Trade – Imports                           | 87          |
| 6.6  | Cement                                                            | 60           | 8.7                                     | Central Bank Trade Indices – Volume                    | 88          |
| 6.7  | Electricity                                                       | 60           | 8.8                                     | Central Bank Trade Indices – Value                     | 88          |
| 6.8  | Gross Generation of Electricity                                   | 1972         | 8.9                                     | Central Bank Trade Indices – Unit Value                | 89          |
|      | by Power Stations – 2015 and 2016                                 | 61           | 8.10                                    | Exchange Rates – Year End                              | 89          |
| 6.9  | Electricity Sales by Province                                     | 62           | 8.11                                    | Balance of Payments                                    | 90          |
| 6.10 | Water – Consumers, Consumption and Revenue by Province            | 63           | 8.12                                    | Workers' Remittances                                   | 93          |
| 6.11 | Board of Investment (BOI) Enterprises                             | 65           | 8.13                                    | Tourism                                                | 94          |
| 0.11 | bodia of investment (bod) Emerprises                              | 00           | 8.14                                    | External Debt and Debt Service Payments                | 95          |
| 7    | PRICES AND WAGES                                                  | 00000000     | 9                                       | MONEY AND CAPITAL MARKETS                              |             |
| 7.1  | Consumer Price Indices                                            | 66           | × 1                                     | D                                                      |             |
| 7.2  | Consumer Price Indices                                            | 06/12/0      | 9.1                                     | Reserve Money                                          | 96          |
| 4.   | – National Consumer Price Index                                   | 67           | 9.2                                     | Money Supply                                           | 97          |
| 7.3  | Producer's Price Index                                            | 67           | 9.3<br>9.4                              | Broad Money Supply (M <sub>2b</sub> )                  | 98<br>99    |
| 7.4  | Colombo Consumers' Price Index (1952=100)                         | 68           |                                         | Interest Rates                                         | -           |
| 7.5  | Average Retail Prices of<br>Selected Consumer Items               | 69           | 9.5<br>9.6                              | Government Debt Securities Market                      | 100         |
| 7.6  | Average Retail Prices of Selected Food Items                      | 07           | 9.0<br>9.7                              | Share Market Indicators                                | 101         |
| 7.0  | by Provinces                                                      | 71           | 7.7                                     | Share Trading Indicators by Business Sector            | 102         |
| 7.7  | Average Producer Prices of Selected Items                         | 72           | 9.8                                     | Share Trading Indicators                               |             |
| 7.8  | Average Producer Prices of                                        |              |                                         | by Major Companies                                     | 106         |
|      | Selected Food Items by Provinces                                  | 73           | 9.9                                     | Share Issues                                           | 108         |
| 7.9  | Retail Prices of Selected Food Items in Selected Districts – 2015 | 74           | 10                                      | GOVERNMENT FINANCE                                     |             |
| 7.10 | Retail Prices of Selected Food Items in Selected                  |              | *************************************** |                                                        | *********** |
|      | Districts – 2016                                                  | 75           | 10.1                                    | Summary of Fiscal Operations                           | 109         |
| 7.11 | Nominal Wage:Rate Indices 1964 – 2016                             | 76           | 10.2                                    | Functional Classification                              | 110         |
| 7.12 | Average Daily Wage Rates in Selected Activities                   | 77           | 10.2                                    | of Recurrent Expenditure Functional Classification     | 110         |
| 7.13 |                                                                   | 77           | 10.3                                    | of Capital Expenditure and Lending                     | 110         |
| 7.13 | in Wages Board Trades                                             | 78           | 10.4                                    | Government Revenue                                     | 111         |
| 7.14 | Wage Rate Indices                                                 |              | 10.5                                    | Central Government Domestic Debt                       | 112         |
|      | of Government Employees                                           | 79           | 10.6                                    | Central Government Foreign Debt                        | 113         |
| 7.15 | Wage Rate Indices of Informal Private Sector<br>Employees         | 80           | 10.7                                    | Revenue and Expenditure of Provincial Councils         | 114         |
| 7.16 | All Island Average Wages in the Informal Sector – 2015            | r<br>80      |                                         | S. F. G. HOME GOOT TOIL                                | 114         |