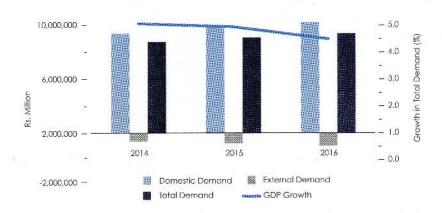

|      | 1                                       | KEY SOCIO-ECONOMIC INDICATORS                                             |      | 4                                       | NATIONAL ACCOUNTS                                                                         |           |
|------|-----------------------------------------|---------------------------------------------------------------------------|------|-----------------------------------------|-------------------------------------------------------------------------------------------|-----------|
| 000  | *************************************** | Sri Lanka – Country Profile                                               | 1    | 4.1                                     | Summary of National Accounts                                                              | 27        |
|      | 1.1                                     | Real Sector                                                               | 2    | 4.2                                     | GDP, GNI and Deflators (Factor Cost Prices)                                               |           |
|      | 1.2                                     | Agriculture and Industry                                                  | 3    |                                         | 1970 – 2016                                                                               | 28        |
|      | 1.3                                     | Price and Wages                                                           | 4    | 4.3                                     | Gross Domestic Product at Constant Prices                                                 | 29        |
|      | 1.4                                     | Infrastructure                                                            | 4    | and a                                   | 1970 – 2016                                                                               | 27        |
|      | 1.5                                     | External Sector                                                           | 5    | 4.4                                     | Gross Domestic Product at Current Prices<br>1970 – 2016                                   | 30        |
|      | 1.6                                     | Money and Interest Rates                                                  | 6    | 4.5                                     | Gross National Income by Industrial Origin                                                |           |
|      | 1.7                                     | Money and Capital Markets                                                 | 7    |                                         | at Constant (2010) Prices                                                                 | 31        |
|      | 1.8                                     | Government Finance                                                        | 8    | 4.6                                     | Gross National Income by Industrial Origin                                                |           |
|      | 1.9                                     | Financial Institutions                                                    | 8    |                                         | at Current Market Prices                                                                  | 32        |
|      |                                         | Selected Socio-Economic Indicators  – Graphical Illustrations             | 9    | 4.7                                     | Composition of Gross Domestic Product at Current Market Prices                            | 33        |
|      |                                         |                                                                           |      | 4.8                                     | Investment and Savings                                                                    | 2.1       |
|      | 2                                       | CLIMATE                                                                   |      | 772                                     | (Current Market Prices)                                                                   | 34        |
| 888  | 2.1                                     | Mean Temperature                                                          | 11   | 4.9                                     | Quarterly Estimates of GDP [at (2010) Constant Prices]                                    | 34        |
|      | 2.2                                     | Rainfall and Rainy Days                                                   | 1sts | 4.10                                    | Aggregate Demand                                                                          | 35        |
|      | 2.2                                     | - Hydro-Catchment Areas                                                   | 11   | 4.11                                    | Provincial Gross Domestic Product                                                         |           |
|      | 2.3                                     | Rainfall and Rainy Days                                                   |      |                                         | by Industrial Origin at Current Market Prices                                             | 36        |
|      |                                         | - Selected Stations                                                       | 12   | 4.12                                    | Provincial Gross Domestic Product by Industrial                                           |           |
|      | 2.4                                     | Humidity                                                                  | 13   |                                         | Origin at Current Market Prices – 2014                                                    | 37        |
|      | 3                                       | POPULATION AND LABOUR FORCE                                               |      | 4.13                                    | Provincial Gross Domestic Product by Industrial<br>Origin at Current Market Prices – 2015 | 39        |
| 5000 | 3.1                                     | Population by District and Sector                                         |      | 5                                       | AGRICULTURE                                                                               |           |
|      |                                         | 2001 and 2012                                                             | 14   |                                         | AGRICULTURE                                                                               | 100000000 |
|      | 3.2                                     | Population by Religion and Ethnicity  – Census Years                      | 14   | 5.1                                     | Tea                                                                                       | 41        |
|      | 3.3                                     | Population by District, Religion and Ethnicity                            | 1.4  | 5.2                                     | Rubber                                                                                    | 42        |
|      | 5.5                                     | - 2012 Census                                                             | 15   | 5.3                                     | Coconut                                                                                   | 43        |
|      | 3.4                                     | Mid Year Population by Age Group                                          | 15   | 5.4                                     | Minor Export Crops                                                                        | 44        |
|      | 3.5                                     | Mid Year Population by Province and District                              | 16   | 5.5                                     | Paddy                                                                                     | 45        |
|      | 3.6                                     | Population Density                                                        | 17   | 5.6                                     | Subsidiary Food Crops                                                                     | 46        |
|      | 3.7                                     | Vital Statistics                                                          | 17   | 5.7                                     | Principal Crops by Province                                                               | 47        |
|      | 3.8                                     | Crude Birth Rates and Death Rates by District                             | 18   | 5.8                                     | Agricultural Crops – Yields, Farmgate Prices<br>and Costs of Cultivation – 2015           | 48        |
|      | 3.9                                     | Labour Force                                                              | 19   | 5.9                                     | Agricultural Crops – Yields, Farmgate Prices                                              |           |
|      | 3.10                                    | Employment                                                                | 20   |                                         | and Costs of Cultivation – 2016                                                           | 49        |
|      | 3.11                                    | Unemployment                                                              | 21   | 5.10                                    | Fish and Livestock                                                                        | 50        |
|      | 3.12                                    | Public Sector Employment                                                  | 22   | 5.11                                    | National Livestock Statistics by District – 2015                                          | 51        |
|      | 3.13                                    | Migration for Foreign Employment                                          | 23   | 5.12                                    | National Livestock Statistics by District – 2016                                          | 51        |
|      | 3.14                                    | Departures for Foreign Employment                                         | 24   | 5.13                                    |                                                                                           |           |
|      | 2.15                                    | by Country  Departures for Faraign Employment                             | 24   |                                         | – Average Producer Prices – 2015                                                          | 52        |
|      | 3.15                                    | Departures for Foreign Employment<br>by Skill Level, Age Group and Gender | 25   | 5.14                                    | Livestock and Poultry  – Average Producer Prices – 2016                                   | 52        |
|      | 3.16                                    |                                                                           |      | 5.15                                    | Fish Production                                                                           | 53        |
|      |                                         | by District, Province and Gender                                          | 26   | 5.16                                    | Operating Fishing Craft by Province and Type                                              | 53        |
|      |                                         |                                                                           |      | 5.17                                    | Cultivation Loans – Refinance Credit Schemes                                              | 54        |
|      |                                         |                                                                           |      | 100000000000000000000000000000000000000 |                                                                                           |           |