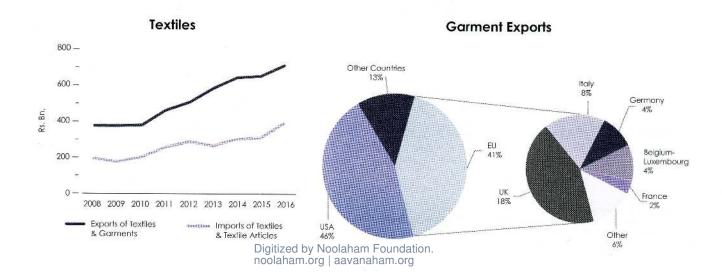

| 5.18 | Plantation Sector  – Manpower, Extent, Production and Yield       | 55           | 7.17                                    | All Island Average Wages in the Informal Sec<br>- 2016 | tor<br>81   |
|------|-------------------------------------------------------------------|--------------|-----------------------------------------|--------------------------------------------------------|-------------|
| 5.19 |                                                                   | 56           | 7.18                                    | Cost Indices for Construction                          | 82          |
| 6    | INDUSTRY                                                          | 27.5         | 8                                       | EXTERNAL TRADE AND FINANCE                             |             |
|      | INDUSTRY                                                          | 555560000003 | 8.1                                     | Summary of External Trade                              | 83          |
| 6.1  | Sugar                                                             | 57           | 8.2                                     | Selected Exports                                       | 84          |
| 6.2  | Milk and Milk Products                                            | 57           | 8.3                                     | Selected Imports                                       | 84          |
| 6.3  | Textiles                                                          | 58           | 8.4                                     | Imports by Major Categories                            | 85          |
| 6.4  | Petroleum                                                         | 59           | 8.5                                     | Direction of Trade – Exports                           | 86          |
| 6.5  | Minerals                                                          | 59           | 8.6                                     | Direction of Trade – Imports                           | 87          |
| 6.6  | Cement                                                            | 60           | 8.7                                     | Central Bank Trade Indices – Volume                    | 88          |
| 6.7  | Electricity                                                       | 60           | 8.8                                     | Central Bank Trade Indices – Value                     | 88          |
| 6.8  | Gross Generation of Electricity                                   | 1972         | 8.9                                     | Central Bank Trade Indices – Unit Value                | 89          |
|      | by Power Stations – 2015 and 2016                                 | 61           | 8.10                                    | Exchange Rates – Year End                              | 89          |
| 6.9  | Electricity Sales by Province                                     | 62           | 8.11                                    | Balance of Payments                                    | 90          |
| 6.10 | Water – Consumers, Consumption and Revenue by Province            | 63           | 8.12                                    | Workers' Remittances                                   | 93          |
| 6.11 | Board of Investment (BOI) Enterprises                             | 65           | 8.13                                    | Tourism                                                | 94          |
| 0.11 | bodia of investment (bod) Emerprises                              | 00           | 8.14                                    | External Debt and Debt Service Payments                | 95          |
| 7    | PRICES AND WAGES                                                  | 00000000     | 9                                       | MONEY AND CAPITAL MARKETS                              |             |
| 7.1  | Consumer Price Indices                                            | 66           | × 1                                     | D                                                      |             |
| 7.2  | Consumer Price Indices                                            | 06/12/0      | 9.1                                     | Reserve Money                                          | 96          |
| 4.   | – National Consumer Price Index                                   | 67           | 9.2                                     | Money Supply                                           | 97          |
| 7.3  | Producer's Price Index                                            | 67           | 9.3<br>9.4                              | Broad Money Supply (M <sub>2b</sub> )                  | 98<br>99    |
| 7.4  | Colombo Consumers' Price Index (1952=100)                         | 68           |                                         | Interest Rates                                         | -           |
| 7.5  | Average Retail Prices of<br>Selected Consumer Items               | 69           | 9.5<br>9.6                              | Government Debt Securities Market                      | 100         |
| 7.6  | Average Retail Prices of Selected Food Items                      | 07           | 9.0<br>9.7                              | Share Market Indicators                                | 101         |
| 7.0  | by Provinces                                                      | 71           | 7.7                                     | Share Trading Indicators by Business Sector            | 102         |
| 7.7  | Average Producer Prices of Selected Items                         | 72           | 9.8                                     | Share Trading Indicators                               |             |
| 7.8  | Average Producer Prices of                                        |              |                                         | by Major Companies                                     | 106         |
|      | Selected Food Items by Provinces                                  | 73           | 9.9                                     | Share Issues                                           | 108         |
| 7.9  | Retail Prices of Selected Food Items in Selected Districts – 2015 | 74           | 10                                      | GOVERNMENT FINANCE                                     |             |
| 7.10 | Retail Prices of Selected Food Items in Selected                  |              | *************************************** |                                                        | *********** |
|      | Districts – 2016                                                  | 75           | 10.1                                    | Summary of Fiscal Operations                           | 109         |
| 7.11 | Nominal Wage:Rate Indices 1964 – 2016                             | 76           | 10.2                                    | Functional Classification                              | 110         |
| 7.12 | Average Daily Wage Rates in Selected Activities                   | 77           | 10.2                                    | of Recurrent Expenditure Functional Classification     | 110         |
| 7.13 |                                                                   | 77           | 10.3                                    | of Capital Expenditure and Lending                     | 110         |
| 7.13 | in Wages Board Trades                                             | 78           | 10.4                                    | Government Revenue                                     | 111         |
| 7.14 | Wage Rate Indices                                                 |              | 10.5                                    | Central Government Domestic Debt                       | 112         |
|      | of Government Employees                                           | 79           | 10.6                                    | Central Government Foreign Debt                        | 113         |
| 7.15 | Wage Rate Indices of Informal Private Sector<br>Employees         | 80           | 10.7                                    | Revenue and Expenditure of Provincial Councils         | 114         |
| 7.16 | All Island Average Wages in the Informal Sector – 2015            | r<br>80      |                                         | S. F. G. HOME GOOT TOIL                                | 114         |