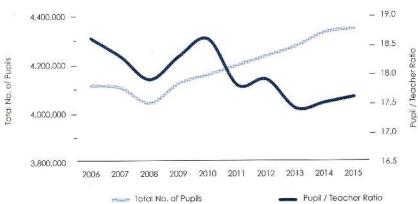

|       | 11           | BANKING AND FINANCIAL INSTITUTION                                                    | 18          |       | by Province and District                                                   | 144         |
|-------|--------------|--------------------------------------------------------------------------------------|-------------|-------|----------------------------------------------------------------------------|-------------|
| 0000  | 11,1         | Assets and Liabilities of the Central Bank                                           | 115         | 13.9  | Government Schools<br>by Size of Student Population                        | 145         |
|       | 11.2         | Selected Financial Highlights of Commercial Banks                                    | 116         | 13.10 | Government School Teachers<br>by Category of Appointment                   | 147         |
|       | 11.3         | Assets and Liabilities of Commercial Banks                                           | 117         | 13.11 | New Admissions in Government Schools                                       | 149         |
|       | 11.4         | Mobilization of Deposits by Type of Deposit                                          | 118         | 13.12 | Government Schools                                                         |             |
|       | 11.5         | Deposits of Commercial Banks by Ownership                                            | 118         |       | by Type, Pupils and Teachers                                               | 150         |
|       | 11.6         | Commercial Banks' Loans and Advances to the Private Sector                           | 119         | 13.13 | Performance of Candidates  – GCE (O/L) and GCE (A/L)                       | 150         |
|       | 11.7         | Number of Bank Branches by Province                                                  | 120         | 13.14 | GCE (O/L) Examination                                                      |             |
|       | 11.8         | Banking Density by District                                                          | 121         |       | <ul> <li>Performance of School Candidates</li> </ul>                       | 151         |
|       | 11.9         | Bank Branch Network                                                                  | 122         | 13.15 | GCE (A/L) Examination                                                      | 1.51        |
|       | 11.10        | Non-Bank Financial Institutions                                                      | 123         |       | - Performance of School Candidates                                         | 151         |
|       | 11.11        | Unit Trusts                                                                          | 124         |       | University Education                                                       | 152         |
|       | 11.12        | Summary of Co-operative Rural Banks and Credit Societies                             | 125         |       | Eligibility, Admission and Enrollment of Students for University Education | 153         |
|       |              |                                                                                      |             |       | University Admission by Province and District                              | 154         |
| 50000 | 12           | TRANSPORTATION                                                                       | 000000000   | 13.19 | University Admission<br>by Academic Stream and District                    | 155         |
|       | 12.1         | Road Network                                                                         | 126         | 13.20 | University Admission                                                       | 1.57        |
|       | 12.2         | Road Kilometerage by Province                                                        |             |       | by Academic Stream and Ethnicity                                           | 157         |
|       |              | and District – 2016                                                                  | 126         |       | Technical Colleges                                                         | 158         |
|       | 12.3         | Road Kilometerage by Province                                                        | 127         |       | Health Services                                                            | 159         |
|       | 12.4         | Motor Vehicles by Province                                                           | 128         |       | Selected Public Health Personnel                                           | 160         |
|       | 12.5         | New Registration of Motor Vehicles                                                   | 129         |       | Public Health Personnel by District – 2015                                 | 161         |
|       | 12.6         | SLTB / Regional Bus Companies                                                        | 129         |       | Activities of Health Campaigns                                             | 162         |
|       | 12.7         | Sri Lanka Railways                                                                   | 130         |       | Postal Services                                                            | 163         |
|       | 12.8         | Aviation – SriLankan Airlines                                                        | 131         | 13.27 | Telecommunication Services                                                 | 164         |
|       | 12.9         | Port Services                                                                        | 131         | 13.28 | Mass Media                                                                 | 164         |
|       | 12.10        | Selected Public Transport Indicators                                                 |             | 13.29 | Prisoners                                                                  | 165         |
|       |              | by Province                                                                          | 132         | 13.30 | Prisoners by District                                                      | 166         |
|       | 10           |                                                                                      |             | 13.31 | Selected Demography of Prisoners                                           | 167         |
| 0000  | 13           | SOCIO – ECONOMIC SERVICES                                                            | *********** | 14    | SRI LANKA AND ASIA                                                         |             |
|       | 13.1         | National Level Findings of the<br>Household Income and Expenditure Survey (HI        | E6/         | 1-7   |                                                                            | *********** |
|       | 12.0         | by Survey Period – Sri Lanka  Average Monthly Household Expenditure on               | 133         | 14.1  | Demographic Indicators:<br>SAARC Countries                                 | 168         |
|       | 13.2         | Selected Food/Non-Food Items by HIES Survey Period – Sri Lanka                       | 134         | 14.2  | Demographic Indicators:<br>Selected East Asian Countries                   | 168         |
|       | 13.3         | Poverty Indicators by Sector, Province and District                                  | 135         | 14.3  | National Accounts Indicators:<br>SAARC Countries                           | 169         |
|       | 13.4         | Daily Average Dietary Energy Consumption                                             | 100         | 14.4  | National Accounts Indicators:<br>Selected East Asian Countries             | 170         |
|       |              | per Person by Poverty Status, Sector, Province<br>and District – 2009/10 and 2012/13 | 136         | 14.5  | Agricultural and Industrial Indicators:<br>SAARC Countries                 | 171         |
|       | 13.5         | Housing Conditions and Ownership of Durable<br>Goods – 2006/07, 2009/10 and 2012/13  | 137         | 14.6  | Agricultural and Industrial Indicators:<br>Selected East Asian Countries   | 171         |
|       | 13.6         | Key Socio-Economic Indicators                                                        | 140         | 14.7  | Inflation: Sri Lanka and Selected Countries                                | 172         |
|       | 127          | - 2006/07, 2009/10 and 2012/13<br>General Education                                  | 143         | 14.8  | External Trade and Finance Indicators:                                     |             |
|       | 13.7<br>13.8 | Government School Teachers and Pupils                                                | 143         |       | SAARC Countries                                                            | 173         |
|       | 10.0         |                                                                                      |             |       |                                                                            |             |