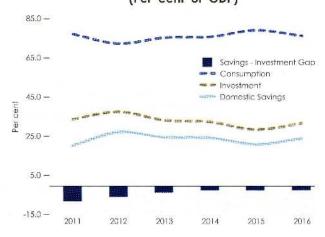

|      | 1                                       | KEY SOCIO-ECONOMIC INDICATORS                                             |      | 4                                       | NATIONAL ACCOUNTS                                                                         |           |
|------|-----------------------------------------|---------------------------------------------------------------------------|------|-----------------------------------------|-------------------------------------------------------------------------------------------|-----------|
| 000  | *************************************** | Sri Lanka – Country Profile                                               | 1    | 4.1                                     | Summary of National Accounts                                                              | 27        |
|      | 1.1                                     | Real Sector                                                               | 2    | 4.2                                     | GDP, GNI and Deflators (Factor Cost Prices)                                               |           |
|      | 1.2                                     | Agriculture and Industry                                                  | 3    |                                         | 1970 – 2016                                                                               | 28        |
|      | 1.3                                     | Price and Wages                                                           | 4    | 4.3                                     | Gross Domestic Product at Constant Prices                                                 | 29        |
|      | 1.4                                     | Infrastructure                                                            | 4    | and a                                   | 1970 – 2016                                                                               | 27        |
|      | 1.5                                     | External Sector                                                           | 5    | 4.4                                     | Gross Domestic Product at Current Prices<br>1970 – 2016                                   | 30        |
|      | 1.6                                     | Money and Interest Rates                                                  | 6    | 4.5                                     | Gross National Income by Industrial Origin                                                |           |
|      | 1.7                                     | Money and Capital Markets                                                 | 7    |                                         | at Constant (2010) Prices                                                                 | 31        |
|      | 1.8                                     | Government Finance                                                        | 8    | 4.6                                     | Gross National Income by Industrial Origin                                                |           |
|      | 1.9                                     | Financial Institutions                                                    | 8    |                                         | at Current Market Prices                                                                  | 32        |
|      |                                         | Selected Socio-Economic Indicators  – Graphical Illustrations             | 9    | 4.7                                     | Composition of Gross Domestic Product at Current Market Prices                            | 33        |
|      |                                         |                                                                           |      | 4.8                                     | Investment and Savings                                                                    | 2.1       |
|      | 2                                       | CLIMATE                                                                   |      | 772                                     | (Current Market Prices)                                                                   | 34        |
| 888  | 2.1                                     | Mean Temperature                                                          | 11   | 4.9                                     | Quarterly Estimates of GDP [at (2010) Constant Prices]                                    | 34        |
|      | 2.2                                     | Rainfall and Rainy Days                                                   | 1sts | 4.10                                    | Aggregate Demand                                                                          | 35        |
|      | 2.2                                     | - Hydro-Catchment Areas                                                   | 11   | 4.11                                    | Provincial Gross Domestic Product                                                         |           |
|      | 2.3                                     | Rainfall and Rainy Days                                                   |      |                                         | by Industrial Origin at Current Market Prices                                             | 36        |
|      |                                         | - Selected Stations                                                       | 12   | 4.12                                    | Provincial Gross Domestic Product by Industrial                                           |           |
|      | 2.4                                     | Humidity                                                                  | 13   |                                         | Origin at Current Market Prices – 2014                                                    | 37        |
|      | 3                                       | POPULATION AND LABOUR FORCE                                               |      | 4.13                                    | Provincial Gross Domestic Product by Industrial<br>Origin at Current Market Prices – 2015 | 39        |
| 5000 | 3.1                                     | Population by District and Sector                                         |      | 5                                       | AGRICULTURE                                                                               |           |
|      |                                         | 2001 and 2012                                                             | 14   |                                         | AGRICULTURE                                                                               | 100000000 |
|      | 3.2                                     | Population by Religion and Ethnicity  – Census Years                      | 14   | 5.1                                     | Tea                                                                                       | 41        |
|      | 3.3                                     | Population by District, Religion and Ethnicity                            | 1.4  | 5.2                                     | Rubber                                                                                    | 42        |
|      | 5.5                                     | - 2012 Census                                                             | 15   | 5.3                                     | Coconut                                                                                   | 43        |
|      | 3.4                                     | Mid Year Population by Age Group                                          | 15   | 5.4                                     | Minor Export Crops                                                                        | 44        |
|      | 3.5                                     | Mid Year Population by Province and District                              | 16   | 5.5                                     | Paddy                                                                                     | 45        |
|      | 3.6                                     | Population Density                                                        | 17   | 5.6                                     | Subsidiary Food Crops                                                                     | 46        |
|      | 3.7                                     | Vital Statistics                                                          | 17   | 5.7                                     | Principal Crops by Province                                                               | 47        |
|      | 3.8                                     | Crude Birth Rates and Death Rates by District                             | 18   | 5.8                                     | Agricultural Crops – Yields, Farmgate Prices<br>and Costs of Cultivation – 2015           | 48        |
|      | 3.9                                     | Labour Force                                                              | 19   | 5.9                                     | Agricultural Crops – Yields, Farmgate Prices                                              |           |
|      | 3.10                                    | Employment                                                                | 20   |                                         | and Costs of Cultivation – 2016                                                           | 49        |
|      | 3.11                                    | Unemployment                                                              | 21   | 5.10                                    | Fish and Livestock                                                                        | 50        |
|      | 3.12                                    | Public Sector Employment                                                  | 22   | 5.11                                    | National Livestock Statistics by District – 2015                                          | 51        |
|      | 3.13                                    | Migration for Foreign Employment                                          | 23   | 5.12                                    | National Livestock Statistics by District – 2016                                          | 51        |
|      | 3.14                                    | Departures for Foreign Employment                                         | 24   | 5.13                                    |                                                                                           |           |
|      | 2.15                                    | by Country  Departures for Faraign Employment                             | 24   |                                         | – Average Producer Prices – 2015                                                          | 52        |
|      | 3.15                                    | Departures for Foreign Employment<br>by Skill Level, Age Group and Gender | 25   | 5.14                                    | Livestock and Poultry  – Average Producer Prices – 2016                                   | 52        |
|      | 3.16                                    |                                                                           |      | 5.15                                    | Fish Production                                                                           | 53        |
|      |                                         | by District, Province and Gender                                          | 26   | 5.16                                    | Operating Fishing Craft by Province and Type                                              | 53        |
|      |                                         |                                                                           |      | 5.17                                    | Cultivation Loans – Refinance Credit Schemes                                              | 54        |
|      |                                         |                                                                           |      | 100000000000000000000000000000000000000 |                                                                                           |           |