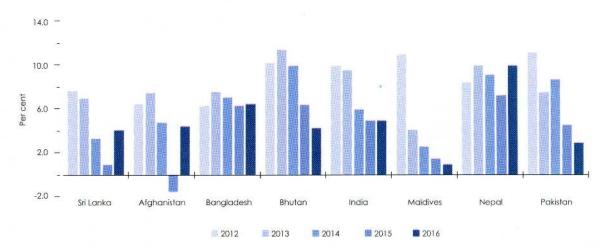

| 14.9  | External Trade and Finance Indicators:<br>Selected East Asian Countries | 174 | 15   | WORLD TABLES                                                   | *************************************** |
|-------|-------------------------------------------------------------------------|-----|------|----------------------------------------------------------------|-----------------------------------------|
| 14.10 | Monetary and Fiscal Indicators:<br>SAARC Countries                      | 175 | 15.1 | World Tea Production  – Land Area, Exports and Imports         | 179                                     |
| 14.11 | Monetary and Fiscal Indicators:                                         |     | 15.2 |                                                                | 181                                     |
|       | Selected East Asian Countries                                           | 176 | 15.3 | Consumer Price Changes                                         | 182                                     |
| 14.12 | Social Indicators:                                                      |     | 15.4 | Exports                                                        | 183                                     |
|       | SAARC Countries                                                         | 177 | 15.5 | Imports                                                        | 184                                     |
| 14.13 | Social Indicators:<br>Selected East Asian Countries                     | 177 | 15.6 | Human Development Index (HDI)<br>and Sub Indices of HDI – 2015 | 185                                     |
| 14.14 | Doing Business Ranking – 2017:<br>SAARC Countries                       | 178 | 15.7 | Human Development Index                                        | 186                                     |
| 14.15 | Doing Business Ranking – 2017:<br>Selected East Asian Countries         | 178 |      |                                                                |                                         |