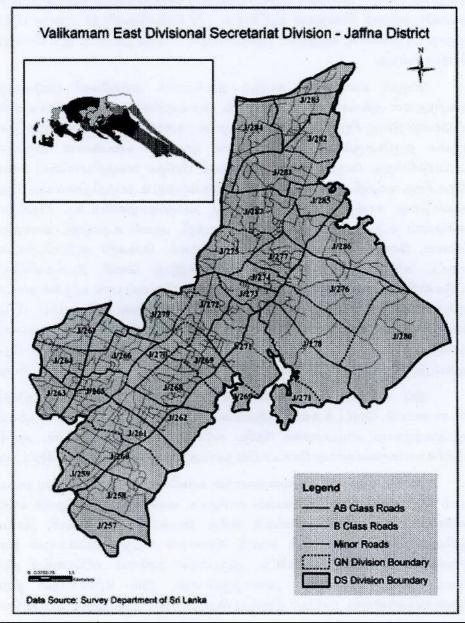

எழில் பொங்கும் இந்து சமுத்திரத்தின் முத்தான இலங்கைத் திருநாடரனது, 09 மாகாணங்களையும், 25 மாவட்டங்களையும், 22 தேர்தல் தொகுதிகளையும், 309 உள்ளுராட்சி சபைகளையும், தன்னகத்தே கொண்டு அமைந்துள்ளது. அந்த வகையில், வடக்கின் மகுடமாக மிளிர்கின்ற, செழுமைமிகு மண்ணாய் விளங்குகின்ற, கற்றவர்களும், புகழ் பெற்றவர்களும் நிறைந்து வாழும் பகுதியே "யாழ்ப்பாண மாவட்டம்" ஆகும். இம் மாவட்டமானது நீர்வளம் சூழ்ந்த பிரதேசமாக மட்டுமன்றி, நல்ல நிலவளம் அமைந்த பிரதேசமாகவும், ஆங்காங்கே நீர் நிலைகள் செறிந்த பிரதேசமாகவும் விளங்குகின்றது. இவ் யாழ்ப்பாண மாவட்டமானது, 15 பிரதேச செயலகங்கள், 17 உள்ளூராட்சி சபைகள், 11 தேர்தல் தொகுதிகளாக பிரிக்கப்பட்டுள்ளது. இதில் யாழ்ப்பாண மாவட்டத்தில் உள்ளடங்கும் கிளிநொச்சி தேர்தல் தொகுதியானது, தனி மாவட்டமாக பிரிக்கப்பட்டுள்ளது. ஏனைய 10 தேர்தல் தொகுதிகளும் யாழ்ப்பாண மாவட்டத் தினுள் அடங்குகின்றன.

| பிர | ரதேச செயலகப் பிரிவுகள்          | ரொம சேவகர் | பிரிவு | எண்ணிக்கை |
|-----|---------------------------------|------------|--------|-----------|
| 1.  | நெடுந்தீவு                      | (in)       | 06     |           |
| 2.  | தென் தீவகற்பம் (வேலணை)          |            | 30     |           |
| 3.  | வட தீவகற்பம் (ஊர்காவற்துறை)     | •          | 15     |           |
| 4.  | காரைநகர்                        | 1 3 4 1    | 09     |           |
| 5.  | யாழ்ப்பாணம்                     | A.         | 28     |           |
| 6.  | நல்லூர்                         |            | 40     |           |
| 7.  | வலிகாமம் தென்மேற்கு (சண்டிலிப்ப | ாய்) -     | 28     |           |
| 8.  | வலிகாமம் மேற்கு (சங்கானை)       | i in and   | 30     |           |
| 9.  | வலிகாமம் தெற்கு (உடுவில்)       |            | 25     |           |
| 10. | வலிகாமம் வடக்கு (தெல்லிப்பளை)   |            | 45     |           |
| 11. | வலிகாமம் கிழக்கு (கோப்பாய்)     |            | 31     |           |
| 12. | தென்மராட்சி (சாவகச்சேரி)        |            | 60     |           |
|     |                                 |            |        |           |

யாழ்ப்பாண மாவட்டத்தின் மையப் பகுதியில் வலிகாமம் கிழக்கு கோப்பாய் பிரதேச செயலாளர் பிரிவு அமையப் பெற்றுள்ளது. இதன் எல்லைகளாக,

வடக்கு : வடமராட்சி தெற்கு மேற்கு (கரவெட்டி) பிரதேச செயலாளர் பிரிவு

கிழக்கு : தென்மராட்சி (சாவகச்சேரி) பிரதேச செயலாளர் பிரிவு

தெற்கு : நல்லூர் பிரதேச செயலாளர் பிரிவு

மேற்கு : வலிகாமம் தெற்கு (உடுவில்) மற்றும் வலிகாமம் வடக்கு (தெல்லிப்பளை)

பிரதேச செயலாளர் பிரிவுகளையும் கொண்டமைந்துள்ளது.

யாழ்ப்பாண மாவட்டத்தின் 102.2 சதுர கிலோ மீற்றர் பரப்பினைக் (10% நிலப்பகுதியை) கொண்டு யாழ்.மாவட்டத்தின், கூடிய சனத்தொகையினைக் கொண்ட, பிரதேச செயலாளர் பிரிவாகவும், 31 கிராம சேவையாளர் பிரிவுகளையும், 110 கிராமங்களையும் கொண்டமைந்துள்ளது. 2024ஆம் ஆண்டு நவம்பர் மாத தரவின்படி, 25219 குடும்பங்களையும், 77036 அங்கத்தவர்களையும், கொண்ட பிரிவாக திகழ்கின்றது. இதன் உள்ளூராட்சி மன்றமாக வலிகாமம் கிழக்கு பிரதேச சபை, அமைந்துள்ளமை குறிப்பிடத்தக்கது. இவ் வலிகாமம் கிழக்கு பிரதேச சபை பற்றி நோக்குகையில், இதன் பிரதேச சபை எல்லைகளாக,