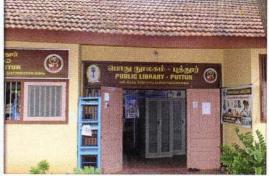

# பொதுநூலகம் பற்றிய தரவுகள்

பெயர் :- பொது நூலகம், புத்தூர்

இடம் :- பருத்தித்துறைவீதி, புத்தூர்

தொலைபேசி இலக்கம்:- 0212058988

நூலகர் :- திருமதி. பாலரதி சதீஸ்வரன்

நூலக ஆளணி :- நூலகர் - 01

நூலக ஊழியர் - 02

மொத்த நூல்கள் :- 10948

அங்கத்தவர்கள் :- 992 + 101 (சிறுவர்கள்)

இலவச அங்கத்தவர் :- 1710

நாளாந்த வாசகர் :- 90 - 150

வகை :- பிரதேசசபை நூலகம்

நூலகப்பரப்பளவு :- 1218 Sq. Feet (சதுரஅடி)

திறந்திருக்கும் நேரம் :- 8.15 மணி - 4.15 மணிவரை

நூலகக் குழுக்கள் :- நூலக ஆலோசனைக்குழு