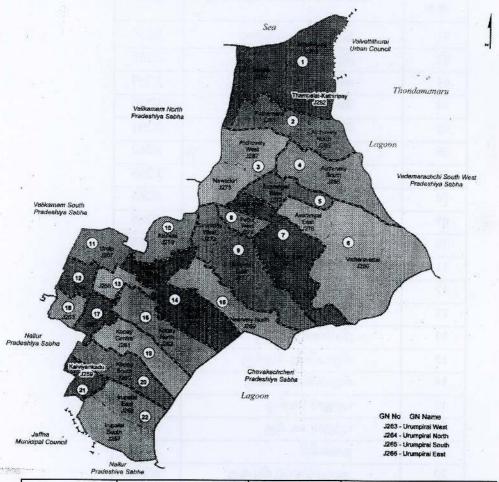

வலிகாமம் கிழக்கு பிரதேச சபையாக ஒருங்கிணைக்கப்பட்ட நிர்வாக அலகாக இருக்கும் பிரதேசம், அச்சுவேலி கிராம சபை, புத்தூர் கிராம சபை, நீர்வேலி கிராம சபை, கோப்பாய் கிராம சபை, உரும்பிராய் பட்டின சபை, என்ற ஐந்து பிரிவுகளையும் உள்ளீர்ப்புச் செய்யப்பட்ட நிர்வாக அலகாகும். கிராம சபை, பட்டின சபை, என்ற உள்ளூராட்சி அமைப்புக்கள் தனித்தனிச் சபையாக செயற்பட்ட காலப் பகுதியில், அச்சுவேலி கிராம சபையானது - 14 வட்டாரங்களையும், புத்தூர் கிராம சபையானது - 17 வட்டாரங்களையும், நீர்வேலி கிராம சபையானது - 08 வட்டாரங்களையும், கோப்பாய் கிராம சபையானது - 15 வட்டாரங்களையும், உரும்பிராய் பட்டின சபையானது - 08 வட்டாரங்களையும், கொண்டு 62 வட்டார அலகாக இருந்தது.

இவ் 62 வட்டார அலகிற்குப் பதிலாக தற்போது அச்சுவேலி உப அலுவலகமானது, - 04 வட்டாரங்களையும், புத்தூர் உப அலுவலகமானது - 06 வட்டாரங்களையும், நீர்வேலி உப அலுவலகமானது 02 வட்டாரங்களையும், கோப்பாய் உப அலுவலகமானது - 05 வட்டாரங்களையும், உரும்பிராய் உப அலுவலகமானது - 05 வட்டாரங்களையும் கொண்டு, 62 வட்டார அலகிற்குப் பதிலாக 22 தேர்தல் வட்டார அலகினைக் கொண்டும், 22 மக்கள் பிரதிநிதிகளைக் கொண்டதுடன், விகிதாசாரப்படி, 16 மக்கள் பிரதிநிதிகளையும் கொண்டு மொத்தமாக 38 மக்கள் பிரதிநிதிகளைக் கொண்ட பிரதேச சபையாகவும், யாழ்.மாவட்டத்தின், கோப்பாய் தேர்தல் தொகுதியை உள்ளடக்கிய பிரதேச சபையாகவும், வலிகாமம் கிழக்கு பிரதேச சபை விளங்குகின்றது.

#### கிராம சேவையாளர் பிரிவுகளும், இலக்கமும் :

<sup>&</sup>quot;புதுவை நாதம்"

| தொ.<br>இல | கிராமசேவையாளர் பிறிவு | <b>®</b> ao |
|-----------|-----------------------|-------------|
| 01        | இருபாலை தெற்கு        | J/257       |
| 02        | இருபாலை கிழக்கு       | J/258       |
| 03        | கல்வியங்காடு          | J/259       |
| 04        | கோப்பாய் தெற்கு       | J/260       |
| 05        | கோப்பாய் மத்தி        | J/261       |
| 06        | கோப்பாய் வடக்கு       | J/262       |
| 07        | உரும்பிராய் மேற்கு    | J/263       |
| 08        | உரும்பிராய் வடக்கு    | J/264       |
| 09        | உரும்பிராய் தெற்கு    | J/265       |
| 10        | உரும்பிராய் கிழக்கு   | J/266       |
| 11        | ஊரெழு                 | J/267       |
| 12        | நீர்வேலி தெற்கு       | J/268       |
| 13        | நீர்வேலி வடக்கு       | J/269       |
| 14        | நீர்வேலி மேற்கு       | J/270       |
| 15        | சிறுப்பிட்டி கிழக்கு  | J/271       |
| 16        | சிறுப்பிட்டி மேற்கு   | J/272       |
| 17        | புத்தூர் மேற்கு       | J/273       |
| 18        | புத்தூர் வடக்கு       | J/274       |
| 19        | நவக்கிரி              | J/275       |
| 20        | ஆவரங்கால் கிழக்கு     | J/276       |
| 21        | ஆவரங்கால் மேற்கு      | J/277       |
| 22        | புத்தூர் கிழக்கு      | J/278       |
| 23        | அச்செழு               | J/279       |
| 24        | வாதரவத்தை             | J/280       |
| 25        | பத்தைமேனி             | J/281       |
| 26        | தம்பாலை, கதிரிப்பாய்  | J/282       |
| 27        | இடைக்காடு             | J/283       |
| 28        | வளலாய்                | J/284       |
| 29        | அச்சுவேலி வடக்கு      | J/285       |
| 30        | அச்சுவேலி தெற்கு      | J/286       |
| 31        | அச்சுவேலி மேற்கு      | J/287       |