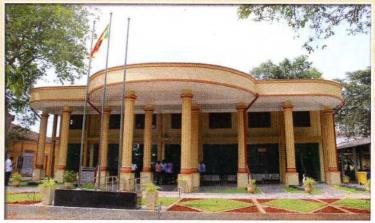

இப் பிரதேச சபையானது, ஆரம்ப காலங்களில் நீர்வேலிக் கிராம சபையின் ஆளுகையில் இருந்து வந்த உரும்பிராய் - ஊரெழுப் பிரதேசமானது, 1970ஆம் ஆண்டளவில், நீர்வேலி கிராம சபையிலிருந்து, பிரிக்கப்பட்டு பட்டின சபை உருவாக்கப்பட்டது, அச்சுவேலி, புத்தூர், நீர்வேலி, கோப்பாய் என்ற நான்கு கிராம சபைகளையும், உள்ளடக்கியதாக இருந்தது. 1982ஆம் ஆண்டு மாவட்ட அபிவிருத்திச் சபையாக மாற்றம் பெற்று அதன் பின்னர் ஒன்றிணைக்கப்பட்ட வலிகாமம் கிழக்கு பிரதேச சபையாக இன்று உயர்ந்து நிற்கின்றது. ஆரம்ப காலத்திலிருந்த உரும்பிராய் ஊரெழு பட்டின சபையும், அச்சுவேலி, புத்தூர், நீர்வேலி, கோப்பாய் கிராம சபைகளும், உப அலுவலகங்கள் ஆக்கப்பட்டு, ஒர் தலைமை அலுவலக நிர்வாகத்தின் கீழ் இயங்கத் தொடங்கியது. வலிகாமம் கிழக்கு பிரதேச சபையானது ஆரம்பத்தில் நீர்வேலியில் ஒரு சின்னஞ் சிறிய கட்டடத்தில் (தற்போதைய நீர்வேலி உப அலுவலகம்) அமைந்திருந்தது. பின்னர் யாழ்ப்பாணம் - பருத்தித்துறை வீதியில் புத்தூர்ச் சந்தியின் பிரதான வீதிக்கு மேற்குப் பக்கமாக, புத்தூர் கிராம சபை செயற்பட்ட காலப் பகுதியில், இதனை புத்தூர் கிராமக் கோட்டு வளவு எனவும் அழைக்கப்பட்டது. இங்கு கிராம நீதிமன்றமும் செயற்பட்டது. இந்தக் காணியினை புத்தூரைச் சேர்ந்த, பரிஸ்டா இராமநாதன் அவர்களால் அன்பளிப்பு செய்யப்பட்டதாக அறிய முடிகிறது. நீா்வேலியிலிருந்து, தலைமை அலுவலகமானது, நியாப் (NEEARP) திட்டத்தின் அனுசரணையில், பிரதேச சபைக்கென புதிதாக நிர்மாணிக்கப்பட்ட, மாடிக் கட்டடத்தில், 14.06.2006ஆம் ஆண்டிலிருந்து இயங்கி வருகின்றது. இந்நிலையில் குறித்த கட்டடமானது, காலவோட்ட தேவைகளின் நிமித்தம் புனர் நிர்மாண வேலைகள் பூர்த்தி செய்யப்பட்டு, புதுப் பொலிவுடன் செயற்பட்டு வருகின்றது.

தலைமை அலுவலகம் அமைந்துள்ள பகுதியில், முன் இருந்த பழைய கட்டடத்தில் புத்தூர் உப அலுவலகமானது செயற்பட்டு வந்தது. பின்னர் புத்தூர் -சுன்னாகம் வீதியில் புதிய கட்டடத்தில் 03.03.2020 முதல் இயங்கத் தொடங்கியது எனலாம். இவ்வாதனத்தில்இ ஆயுள்வேத வைத்தியசாலை, புத்தூர் பொது நூலகமும் அமைந்துள்ளதால், சேவை பெற வருவோர் பொது நூலகத்தைப் பயன்படுத்துவதனை காணக் கூடியதாக உள்ளது.