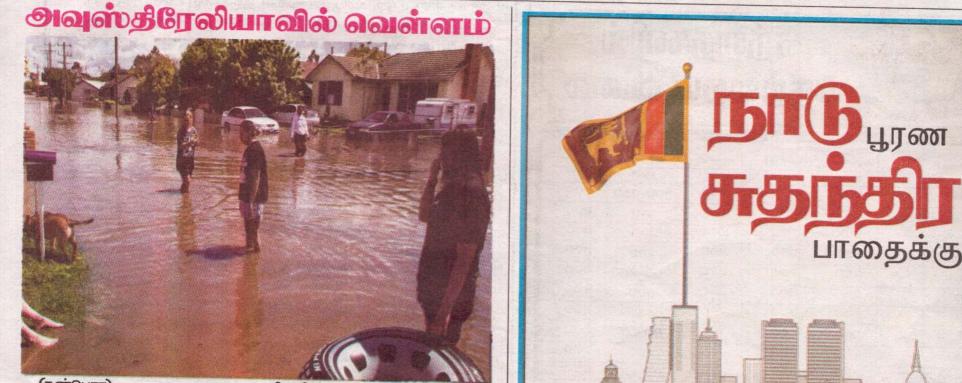

பக்கம் 09

(கனபெரா)

குயின்ஸ்லாந்தில் தொடர் மழை காரணமாக அவுஸ்திரே லியப் பிரதான நெடுஞ்சாலையின் சில பகுதிகள் வெள்ளத்தில் மூழ்கின.

தொடர்ந்தும் மழை பெய்து வருவதனால் நீர் மட்டம் உயரும் என்று அதிகாரிகள் எச்சரித்துள் ளனர்.

பிராந்தியத்தின் சில பகுதி களில் ஏற்கனவே கடந்த சனிக்கிழமை 1.3M (4.2 அடி) மழை பெய்து வருகிறது, இதனால் அணைகள் மற்றும் ஆறுகள் நிரம்பி வழிகின்றன. குயின்ஸ்லாந்து மாநில அதிகா ரிகளின் தகவலின்படி, வெள்ளிக் கிழமை முதல் வடகிழக்கு குயின்ஸ்லாந்தின் சில பகுதிகளில் 1,000 மிமீ (39 அங்குலம்) மழை பெய்துள்ளது. 60 ஆண்டுகளுக்கும் மேலாக டூப்பகுதியில் ஏற்பட்ட மிக மோச மான வெள்ளம் இதுவாக இருக் கலாம் என்று வானிலை ஆய்வா ளர்கள் கூறியதாக சர் வதேச ஊடகம் தெரிவித்துள்ளது.

இதேவேளை, அவுஸ்திரே லியாவின் வானிலை ஆய்வுப் பணியகம், மூன்று நாட்களில் ஆறு மாத மழையைப் பதிவு செய்ததாகக் கூறியுள் ளது. Digitized by பெலுகி