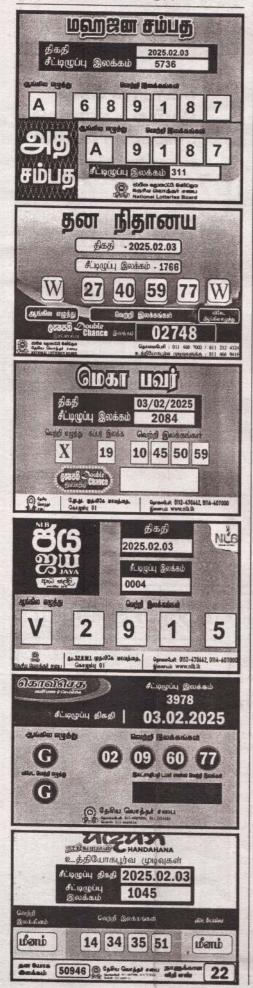

| UNP                      | 43                 |

# வெடித்தது...

இந்நிலையில் அவை உண்மைக் குப் புறம்பானவை என் பாதுகாப்பு அமைச்சு விளக்கமளித்துள்ளது.

இது குறித்து அமைச்சு வெளி யிட்டுள்ள அறிக்கையில்,

ஜனாதிபதியின் யாழ்.விஜயத்தின் போது விமானப் படைக்குச் சொந்த மான ஹெலிகொப்டர்கள், விமானங் கள் எதுவும் பயன்படுத்தப்படவில்லை.

மாறாக ஜனாதிபதி செயலகத்துக் குரிய வாகனங்களே பயன்படுத்தப்பட் டன என்றுள்ளது. (ந-7)

# வாதுப் பாது...

செயலாளர் ரேணுகா பெரேரா சமர்ப் பித்துள்ளார்.

பொதுமக்கள் பாதுகாப்பு அமைச் சர் ஆனந்த விஜேபால, பாராளுமன்ற செயலாளர் நாயகம் மற்றும் சட்டமா அதிபர் ஆகியோர் பிரதிவாதிகளாகப் பெயரிடப்பட்டுள்ளனர்.

குறித்த மனுவில், பிரதிவாதியான ஆனந்த விஜேபால பொதுமக்கள் பாதுகாப்பு அமைச்சராக ஜனாதிபதி யால் கடந்த நவம்பர் மாதம் 18ஆம் திகதி நியமிக்கப்பட்டிருந்தார்.



# வலம்புரி

அதனைத் தொடர்ந்து கடந்த டிசம் பர் மாதம் 10ஆம் திகதி வெளியான சண்டே ரைம்ஸ்பத்திரிகையில் ஆனந்த விஜேபால ஜனாதிபதியின் தலைமை அதிகாரியாக நியமிக்கப்பட்டதாக செய்தி வெளியிடப்பட்டிருந்தது.

பின்னர் இது தொடர்பில் தான் தக வல் அறியும் உரிமைச் சட்டத்தின் கீழ் கோரிக்கை விடுத்த நிலையில் அங்கு அமைச்சர் ஆனந்த விஜேபால ஜனாதி பதியின் தலைமை அதிகாரியாக நிய மிக்கப்பட்டிருந்தமை உறுதிப்படுத்தப் பட்டதாகக் குறிப்பிடப்பட்டுள்ளது.

அரசியலமைப்பின் 91 ஆவது சரத் தின்படி, அரசாங்க சேவையில் உள்ள ஒருவர் பாராளுமன்றத்தில் அமர்ந்து வாக்களிக்கத் தகுதியற்றவர் என மனு தாரர் கூறியுள்ளார்.

ஜனாதிபதியின் தலைமை அதி காரி பதவி என்பது ஒரு அரசாங்க பதவி என்றும், அதன்படி அமைச்சர் ஆனந்த விஜேபால அத்தகைய பத வியை வகிக்கும் அதேவேளையில் பாராளுமன்ற உறுப்பினர் பதவியை வகிக்கத் தகுதியற்றவர் என்றும் மனு தாரர் சுட்டிக்காட்டியுள்ளார். அரசியல ம