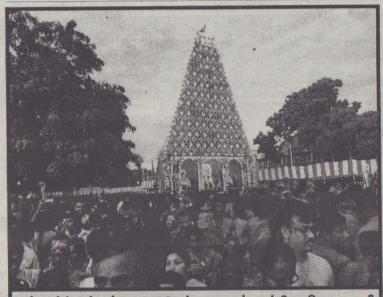

#### (யாழ்ப்பாணம்)

வரலாற்றுப் பிரசித்திபெற்ற நல் லூாாக் கந்தன் ஆலய தோதிருவிழா இன்று நடைபெறவுள்ளது.

நல்லூர் கந்தசுவாமி ஆலய வருடாந்த மஹோற்சவத்தீன் 24 ஆம் நாளான இன்று காலை 6.15 மணிக்கு அலங்கார கந்தனுக்கு வசந்த மண்டப பூஜை இடம்பெற்று 7 மணிக்கு ஆறுமுக்கவாமி அழ கிய சித்திரத் தேரில் ஆரோகணிக்க வுள்ளார்.

(யாம்ப்பாணம்)

மணிக்கு அலங்கார கந்தனுக்கு வசந்த மண்டப பூஜை இடம்பெற்று 7 மணிக்கு ஆறுமுக்கவாமி அழ கிய சித்திரத் தேரில் ஆரோகணிக்க வள்ளார்.

நல்லூர்க் கந்தன் ஆலய நேற்றைய சப்பறத்திருவிழா காட்சி

### அருளாசிச்செய்தி

வரலாற்றுப் பிரசித்தி பெற்ற நல்லூர்க்கந்த சுவாமி ஆலயத்தில் இன்று தேர்த்திருவிழா. கலியுகவரதனாகிய கந் தப்பெருமான் இன்று சித்திரத்தேரிலே ஆரோ கணித்து வந்து அடியார்

களுக்கு அருட்காட்சி தருகின்ற பொன்னான நன்னாளாகும்.

அழகன் என்றால் முருகன்; முருகன் என் றால் அழகன்.அதுவும் இந்த நல்லூரிலே வீற்றி ருக்கீன்ற கந்தன் அலங்காரக்கந்தன் என்று அழைக்கப்படுகீன்றான். தங்க ஆபரணங்கள் பளபளக்க மலர் மாலைகள் கமகமக்க ஷண் முகப்பெருமான் வள்ளி தெய்வயானை சமேத ராக தேரிலே எழுந்தருளி வருங்காட்சி நேரிலே முருகன் வருமாப்போலக் கண்கொள்ளாக் காட் சியாகும்.