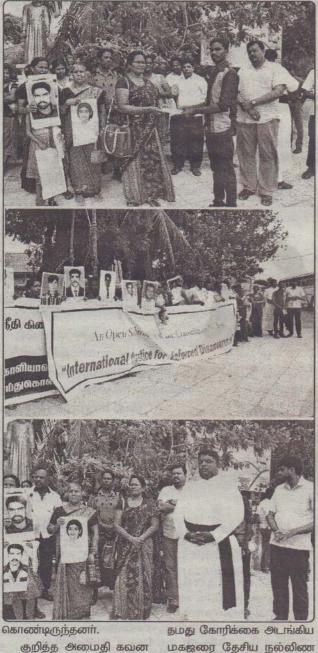

## காணாமல் ஆக்கப்பட்டோரின் உறவுகள் க்கு – கிழக்கில் நேற்று போராட்டம்

#### மல் ஆக்கப்பட்டோர் தினமான நேற்றையதினம் காணாமல் ஆக் கப்பட்ட தமது உறவுகளை கண்டு பிடித்துத் தருமாறு கோரியும், இலங்கை மீது சர்வதேச விசார ணையே வேண்டுமென வலியு றுத்தியும் நேற்றையதினம் வடக்கு கிழக்கு எங்கிலும் கண்டனப் பேரணி மற்றும் கவனயீர்ப்பு

#### (யாழ்ப்பாணம்)

சர்வதேச வலிந்து காணா மல் ஆக்கப்பட்டோர் தினமான நேற்றையதினம் காணாமல் ஆக் கப்பட்ட தமது உறவுகளை கண்டு பிடித்துத் தருமாறு கோரியும், இலங்கை மீது சர்வதேச விசார ணையே வேண்டுமென வலியு றுத்தியும் நேற்றையதினம் வடக்கு கிழக்கு எங்கிலும் கண்டனப் பேரணி மற்றும் கவனயீர்ப்பு போராட்டங்கள் என்பன இடம் பெற்றுள்ளன. 31 \*\* பக்கம் பார்க்க....

#### (யாம்ப்பாணாம்)-

போரினால் பாதிக்கப்பட்டுள்ள மக்களை தொடர்ந்தும் இராணுவ பயமாக்கலுக்குள்ளும் கண்காணிப்புக்குள்ளும் வைத்துக்கொண்டு இலங்கை அரசு எவ்வாறு நல்லிணக்கத்தை முன்னெடுக்க முடியும்? என சுட்டிக் காட்டி ஐக்கிய நாடுகள் சபையின் செயலாளர் நாயகம் பான் கீ மூன், ஐ.நா. மனித உரிமைகள் உயர் ஸ்தானிகர் செய்யிட் ராட் அல் ஹூசைன் ஆகியோருக்கு மகஜர் ஒன்று அனுப்பி வைக்கப்பட்டுள்ளது.

சர்வதேச காணாமற் ஆக்கப்பட்டார் தினமான நேற்றைய தினம் காணா மனாக்கப்பட்ட தமது உறவு களை கண்டுபிடித்து தருமாறு கோரியும். இலங்கை மீது சர்வதேச விசாரணையே வேண்டும் எனவும் வலியுறு க்கியும் நேற்றைய கினம் யாழில் சட்டத்திற்கும் மனித வரிமைகளுக்கான கற்கை நிறுவகத்தின் ஏற்பாட்டில் கண்டன பேரணி ஒன்று நடைபெற்றது. இதன் போதே பேற்படி மக்கரினை நல்லா ரில் அமைந்துள்ள ஐக்கிய

நாடுகள் சபையின் அலுவல கத்தில் கையளித்துள்ளனர்.

வலிந்து காணாமல் ஆக் கப்பட்டோருக்கான சர்வதேச தினமான நேற்று இலங்கை யின் வடக்கு. கிழக்கு பிரதே சங்களைச் சார்ந்த வலிந்து காணாமல் ஆக்கப்பட்டோ ரின் குடும்ப உறுப்பினர் களும் பொதுமக்களும் சமூக நிறுவனங்களைச் சார்ந்த வர்களுமான நாங்கள் எமது கோரிக்கைகளை ஏகோபித்த குரலில் பகிரங்கமாக தங் கள் முன் சமர்ப்பிக்கிறோம். தங்களால் ஒகஸ்ட் 2016