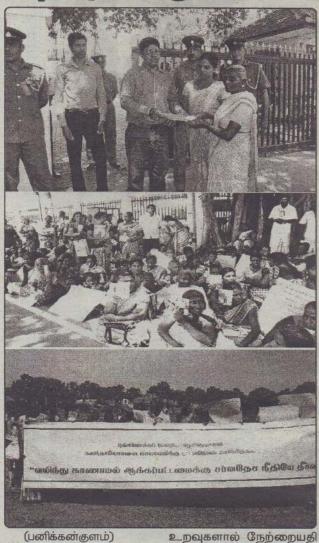

## காணாமல் ஆக்கப்பட்டோரின் உறவுகள் க்கு – கிழக்கில் நேற்று போராட்டம்

#### மல் ஆக்கப்பட்டோர் தினமான நேற்றையதினம் காணாமல் ஆக் கப்பட்ட தமது உறவுகளை கண்டு பிடித்துத் தருமாறு கோரியும், இலங்கை மீது சர்வதேச விசார ணையே வேண்டுமென வலியு றுத்தியும் நேற்றையதினம் வடக்கு கிழக்கு எங்கிலும் கண்டனப் பேரணி மற்றும் கவனயீர்ப்பு

#### (யாழ்ப்பாணம்)

சர்வதேச வலிந்து காணா மல் ஆக்கப்பட்டோர் தினமான நேற்றையதினம் காணாமல் ஆக் கப்பட்ட தமது உறவுகளை கண்டு பிடித்துத் தருமாறு கோரியும், இலங்கை மீது சர்வதேச விசார ணையே வேண்டுமென வலியு றுத்தியும் நேற்றையதினம் வடக்கு கிழக்கு எங்கிலும் கண்டனப் பேரணி மற்றும் கவனயீர்ப்பு போராட்டங்கள் என்பன இடம் பெற்றுள்ளன. 31 \*\* பக்கம் பார்க்க....

சர்வதேச காணாமற் ஆக்கப்பட்டார் தினமான நேற்றைய தினம் காணா மனாக்கப்பட்ட தமது உறவு களை கண்டுபிடித்து தருமாறு கோரியும். இலங்கை மீது சர்வதேச விசாரணையே வேண்டும் எனவும் வலியுறு க்கியும் நேற்றைய கினம் யாழில் சட்டத்திற்கும் மனித வரிமைகளுக்கான கற்கை நிறுவகத்தின் ஏற்பாட்டில் கண்டன பேரணி ஒன்று நடைபெற்றது. இதன் போதே பேற்படி மக்கரினை நல்லா ரில் அமைந்துள்ள ஐக்கிய

நாடுகள் சபையின் அலுவல கத்தில் கையளித்துள்ளனர்.

வலிந்து காணாமல் ஆக் கப்பட்டோருக்கான சர்வதேச தினமான நேற்று இலங்கை யின் வடக்கு. கிழக்கு பிரதே சங்களைச் சார்ந்த வலிந்து காணாமல் ஆக்கப்பட்டோ ரின் குடும்ப உறுப்பினர் களும் பொதுமக்களும் சமூக நிறுவனங்களைச் சார்ந்த வர்களுமான நாங்கள் எமது கோரிக்கைகளை ஏகோபித்த குரலில் பகிரங்கமாக தங் கள் முன் சமர்ப்பிக்கிறோம். தங்களால் ஒகஸ்ட் 2016