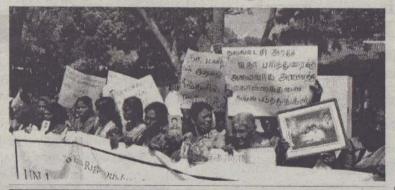

## காணாமல் ஆக்கப்பட்டோரின் உறவுகள் க்கு – கிழக்கில் நேற்று போராட்டம்

#### மல் ஆக்கப்பட்டோர் தினமான நேற்றையதினம் காணாமல் ஆக் கப்பட்ட தமது உறவுகளை கண்டு பிடித்துத் தருமாறு கோரியும், இலங்கை மீது சர்வதேச விசார ணையே வேண்டுமென வலியு றுத்தியும் நேற்றையதினம் வடக்கு கிழக்கு எங்கிலும் கண்டனப் பேரணி மற்றும் கவனயீர்ப்பு

#### (யாழ்ப்பாணம்)

சர்வதேச வலிந்து காணா மல் ஆக்கப்பட்டோர் தினமான நேற்றையதினம் காணாமல் ஆக் கப்பட்ட தமது உறவுகளை கண்டு பிடித்துத் தருமாறு கோரியும், இலங்கை மீது சர்வதேச விசார ணையே வேண்டுமென வலியு றுத்தியும் நேற்றையதினம் வடக்கு கிழக்கு எங்கிலும் கண்டனப் பேரணி மற்றும் கவனயீர்ப்பு போராட்டங்கள் என்பன இடம் பெற்றுள்ளன. 31 \*\* பக்கம் பார்க்க....

சர்வதேச காணாமற் ஆக்கப்பட்டார் தினமான நேற்றைய தினம் காணா மனாக்கப்பட்ட தமது உறவு களை கண்டுபிடித்து தருமாறு கோரியும். இலங்கை மீது சர்வதேச விசாரணையே வேண்டும் எனவும் வலியுறு க்கியும் நேற்றைய கினம் யாழில் சட்டத்திற்கும் மனித வரிமைகளுக்கான கற்கை நிறுவகத்தின் ஏற்பாட்டில் கண்டன பேரணி ஒன்று நடைபெற்றது. இதன் போதே பேற்படி மக்கரினை நல்லா ரில் அமைந்துள்ள ஐக்கிய

நாடுகள் சபையின் அலுவல கத்தில் கையளித்துள்ளனர்.

வலிந்து காணாமல் ஆக் கப்பட்டோருக்கான சர்வதேச தினமான நேற்று இலங்கை யின் வடக்கு. கிழக்கு பிரதே சங்களைச் சார்ந்த வலிந்து காணாமல் ஆக்கப்பட்டோ ரின் குடும்ப உறுப்பினர் களும் பொதுமக்களும் சமூக நிறுவனங்களைச் சார்ந்த வர்களுமான நாங்கள் எமது கோரிக்கைகளை ஏகோபித்த குரலில் பகிரங்கமாக தங் கள் முன் சமர்ப்பிக்கிறோம். தங்களால் ஒகஸ்ட் 2016