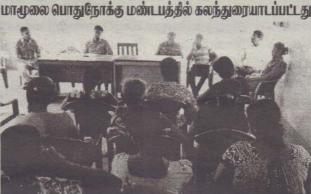

கிளிநொச்சி, பூநகரி, உவர் நிலங்களாக மாறியுள் STI SOT.

கீராம மட்டத்தில் காணப் படும் வன்முறைகளை எவ் வாறு கட்டுப்படுத்துவது மற் றும் கீராம மட்டத்தீல் சமா தானத்தையும் நல்லிணக்கத் தையும் மேம்படுத்தல் தொடர் பிலும் முன்னெடுக்கப்பட்ட ஆலோசனைக்கூட்டமொன்று முல்லைத்தீவு மாவட்ட கரைச்சி பிரதேச செயலக பிரிவிற்குட்ட மாமூலை கிராமத்தில் நேற்று முன்தீனம் தீங்கட்கிழமை காலை 9.30 மணியளவில் மாமூலை பொது நோக்கு மண்டபத்தில் நடைபெற்றது.

புவது தொடர்பாகவும் கலந்து இக் கூட்டத்தை கரிதாஸ் கியூடெக் வன்னி நிறுவனத்தி ரையாடப்பட்டது. னால் ஒழுங்குபடுத்தியதுடன் இக்கூட்டத் தினை கரிதாஸ் குறித்த கிராமத்தின் கிராம கியூடெக்வன்னி நிறுவனத் தின் மட்ட அமைப்புக்களின் பிரதி சமாதான நிகழ்ச்சித்தீட்ட நிதிகள் மற்றும் கிராம மட்ட இணைப்பாளா சி.கான் தாங்கியமை அரச அத்காரிகள், பொலிஸ் தலைமை அதிகாரிகள் ஆகியோர் கலந்து குறிப்பிடத்தக்கது. (2-310) புதீய கற்கை நெறிகளுக்கான விண்ணப்பம் கோரப்பட்டுள்ளது