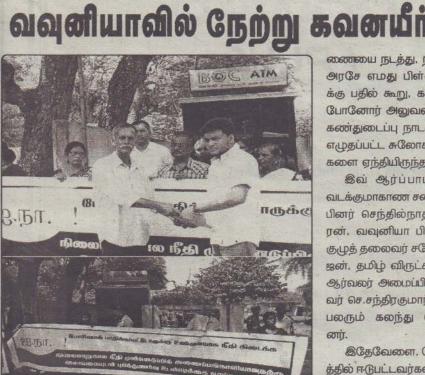

காணாமல் ஆக்கப்பட்டோரின் உறவுகள் முல்லையில் பேரணி



ஆக்கப்பட்டோரின் உறவுகள் ஒன்றிணைந்து நேற்று முற் பகல் 10 மணியளவில் அமைதி ஊர்வலமொன்றை நடத்தியிருந்தனர்.

முல்லைத்தீவு நகரின் கோப் சிற்றிக்கு அருகாமை யில் ஆரம்பித்த பேரணியா னது முல் லைத்தீவு மாவட்ட செயலகத்தை சென்றடைந் தது. இங்கு தமது கோரிக் கைகள் அடங்கிய மகஜா களை முல்லைத்தீவு மாவ ட்ட நல்லிணக்க பொறிமுறை செயலைவியின் உறுப்பினர் கள் மாவட்ட செயலாளரின் பிரதிநிதி ஆகியோருக்கு கையளித்தனர்

இந்த நிகழ்வுகளை புல னாய்வாளர்கள் படம்பிடி த்தனர்.இதுதொடர்பாக ஆர்ப் பாட்டத்தில் கலந்துகொண்ட ஒருவர் முன்னைய ஆட் சிமையப் போலவே இப்போதும் தொடர்கிறது தம்மை அச்சு றுத்தவும் தமது பிள்ளை களை பழிவாங்கவே இவ் வாறான நடவடிக்கைகள் தொடர்வதாகவும் விசனம் தெரிவித்தார்.

அத்துடன் பேரணியில் கலந்து கொண்டவர்கள் பல் வேறு வாசகங்கள் அடங்கிய பதாகைகளை தம்முடன் ஏந் தியவாறு இருந்தனர்.(2-281)



'ஐ.நா.!நீதீயான விசாரணை நடத்

(கருமன்காடு) வலிந்து காணாமல் ஆக் கப்பட்டோருக்கான சர்வதேச

தினத்தை முன்னிட்டு காணாமல் ஆக்கப்பட்டவர் களின் உறவுகளால் நேற் றைய தினம் வடக்கு கிழக்கு மாகாணங்களில் கவனயீர் ப்புப் பேரணி ஒன்று முன் னெடு க்கப்பட்டது. வவுனியா மாவட்ட செயலகம் முன்னால்

காணாமற்போனவர்களின் உறவுகள் ஒரு மணிநேரம் அமைதியான முறையில் கவனயீர்ப்பு போராட்டத்தில் ஈடுபட்டனர்.

போராட்டத்தில் ஈடுபட டவர்கள, "காணாமற்போ னோர் தொடர்பில் சர்வதேச விசாரணையே தேவை, ஐ.நா. காணாமல் போனோர் தொடர்பில நீதியான விசார

ணையை நடத்து. நல்லாட்சி அரசே எமது பிள்ளைகளு க்கு பதில் கூறு, காணாமற் போனோர் அலுவலகம் ஒரு கண்துடைப்பு நாடகம்" என எழுதப்பட்ட சுலோக அட்டை களை ஏந்தியிருந்தனர்.

இவ் ஆர்ப்பாட்டத்தில் வடக்குமாகாண சபை உறுப் பினர் செந்தில்நாதன் மயூ ரன். வவுனியா பிரஜைகள் குழுத் தலைவர் சலோசலோ ஜன், தமிழ் விருட்சம் சமூக ஆர்வலர் அமைப்பின