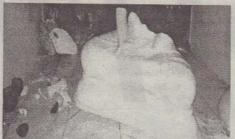

#### 31.08.2016

குளத்தில் நிலைகொண்டிருந்த அதிரடிப்படை யினரும் அங்கிருந்து வெளியேறியிருந்தனர்.

ஆயினும், அவர்கள் தமது முகாமுக்குள் வைத்து வழிபட்டு வந்த புத்தர் சிலையொன்றை அப்படியே விட்டுவிட்டுச் சென்றிருந்தனர். அத னைக் கவனிப்பதற்கோ அல்லது பாதுகாப்பத ற்கோ எந்தவித ஏற்பாடும் இல்லாதிருந்தநிலை யிலேயே இந்த புத்தர் சிலை அடையாளம் தெரி யாதவர்களினால் தாக்கி உடைக்கப்பட்டிருக் கின்றமை குறிப்பிடத்தக்கது. (செ-281,312)

### கனகராயன்குளத்தில் புத்தர் சிலை உடைப்பு வவுனியா கனகராயன்குளத்தில் அதிரடிப்

படையினர் வணங்கி வந்த புத்தர் சிலையை அடையாளம் தெரியாதவர்கள் அடித்து நொறு க்கியிருப்பதாகக் பொலிஸார் தெரிவித்துள்ளனர்.

நேற்று செவ்வாய்க்கிழமை அதிகாலை யில் இச் சம்பவம் நடைபெற்றதாக கனகராயன் குளம் பொலிஸாருக்கு தகவல் கிடைத்ததை யடுத்து. பொலிஸார் சம்பவ இடத்திற்குச் சென்று விசாரணைகளை மேற்கொண்டது

#### டன், உடைந்த சிலையின் துண்டுகள் பாகங களையும் தம்முடன் எடுத்துச் சென்றுள்ளனர்.

ந்த அதிரடிப்படையினர் தமது முகாமைக் கை விட்டு அந்த முகாம் அமைந்திருந்த காணி யில் இருந்து வெளியேறி வேறிடத்திற்குச் சென்றுவிட்டனர்.பாதுகாப்பு அமைச்சின் தீர் மானத்திற்க அடைவாக குறித்த பகுதியில் உள்ள பொது மக்களுடைய காணிகள் பொது இடங்

கள் என்பவற்றில் இரு ந்து இராணுவத்தின ரும் அதிரடிப்படையி னர்மற்றும்பொலிஸார் வெளியேறிவேறி டங்களுக்குச் செல்ல வேண்டும் என்ற பணப்புரைக்கு அடைம வாக கனகராயன்

கனகராயன்குளத்தில் நிலை கொண்டிரு