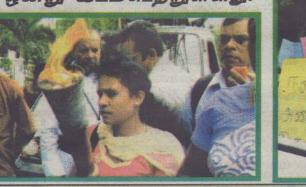

## வீதீயில் வைத்து விலங்கிட்டு முன்னாள் போராளி கைது!

#### ஏன்? எதற்கு? என எதுவும் தெரியாத நிலை

#### (கிளிநொச்சி)

கிளிநொச்சியில் நேற்று செவ் வாய்கிழமை பிற்பகல் மூன்று மணியளவில் ஏ-9 வீதி 155ஆம் கட்டைப் பகுதியில் வைத்து முன் னாள் போராளி ஒருவா் பின் புற மாக விலங்கிடப்பட்டு இனந்தெரி யாத நபாகளால் கைது செய்யப் பட்டுள்ளார்

இச் சும்பவம் தொடர்பில் மேலும்

தெரியவருவதாவது, நான்கு வருடங்கள் புனாவாழ் வுப்பெற்று விடுதலையாகியிருந்த முன்னாள் போராளியான கிளி நொச்சி தொண்டமான் நகரைச் சோந்த மோகனசீலன் நீசாந்தன் (வயது 26) என்பவரே இவ்வாறு கைது ลสม่านเป็ 31 🥗 பக்கம் பார்க்க