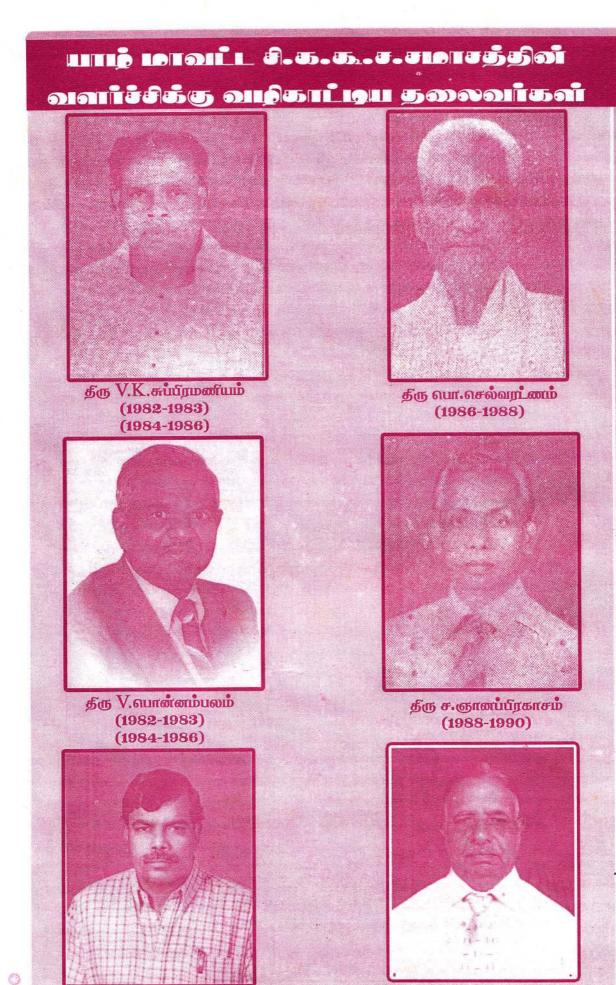

தொடர்ந்து சமாசத்தின் 1982ம் ஆண்டு ஆரம்ப காலத்தில் இருந்து நிர்வாக செயற்பாடு களையும் மாற்றங்களையும் பார்போமேயானால், 1982ம் ஆண்டு ஆரம்ப காலத் தலைவராக திரு. V.K.சுப்பிரமணியம் அவர்களும், உபதலைவராக வேதவல்லி-கந்தையா அவர்களும் செயலாளராக திரு.இ.திருநாவுக்கரசு அவர்களும் பொருளாளராக திரு.D.V. இராசசிங்கம் அவர்களும் தெரிவு செய்யப்பட்டு செயலாற்றி வந் 5னர். இக்காலப் பகுதியில் மாதாந்த சேமிப்பாக ரூபா 10/-அங்கத்தவர்களிடம் இருந்து சேகரிக்கப்பட்டதுடன்.

மரண சகாயத் திட்டமும் அமுல்படுத்தப்பட்டது. இந்த ஆண்டிலேயே இலங்கை சி.க.கூ.சம்மேளனத் துடன் தொடர்பையும் ஏற்படுத்திக் கொண்டது. நிர்வாகச் செயலாளராக செல்வி.M.M.ஏஜனி நியமிக்கப்பட்டார்.

1983, 1984 காலப்பகுதியில் தலைவராக திரு.வீ.பொன்னம் பலம் அவர் களும், உபதலைவராகத் திருமதி.வேதவல்லி-கந்தையா அவர்களும், செயலாளராக திரு.இ.திருநாவுக்கரசு அவர்களும் பொருளாளராக திரு.வை.வெங்கடாசல ஐயர் அவர்களும் தெரிவு செய்யப்பட்டு செயலாற்றி வந்தனர். இவவ்வாண்டில் அங்கத்தவர் கடன் அறிமுகப்படுத்தப்பட்டு அங்கத்தவர் களுக்குக் கடன் வழங்கப்பட்டது.

1984–1985 காலப் பகுதியில் தலைவராக திரு.V.K.சுப் பிரமணியம் அவர் களும், உபதலைவராக திருமதி.வேதவல்லி-கந்தையா அவர்களும், செயலாளராக திரு.க.மகாதேவன் அவர்களும், பொருளாளராக திரு.வை.வெங்கடா சலஐயர் அவர்களும் தெரிவு செய்யப்பட்டு செயலாற்றி வந்தனர். இவ்வாண்டில் சாதாரண கடன், விசேட கடன், சுயமுயற்சிக் கடன் ஆகிய கடன்கள் அறிமுகப்படுத்தப்பட்டு அங்கத்த வர்களுக்கு வழங்கப்பட்டது.

1985–1986 காலப்பகுதியில் தலைவராக திரூ.V.K.சுப் பிரமணியம் அவர் களும், உபதலை வராகத் திரு.V.அம் பல வாணர் அவர்களும், செயலாளராக திரு.சி.நடராசா அவர்களும் பொருளாளராக திரு.த.சீவரட்ணம் அவர்களும் தெரிவு செய்யப்பட்டு செயலாற்றி வந்தனர். இக்காலத்தில் முதன் முதலாக மரண சகாயக் கொடுப்பனவு இடம்பெற்றது. செல்வி M.M.ரஜனி அவர்கள் நிர்வாகக் காரியதரிசி பதவியில் இருந்து விலக திரு.லோ.வாக்சன் நிர்வாகக் காரியதரிசியாக நியமனம் பெற்று பணியாற்றி வந்தார்.

1986-1987 காலம் பகதியில் தலைவராக திரு. பொ. செல் வரடனாம் அவர் களும், உபதலை வராக திரு. V.K. சுப் பிரமணியம் அவர்களும், செயலாளராக திரு. வை.வெங்கடாசல ஐயர் அவர்களும், பொருளாளராக திரு. த.சீவரடனாம் அவர்களும் தெரிவு செய்யப்பட்டு செயலாற்றி வந்தனர். இக்காலத்தில் வீடு திருத்தக் கடன், விவசாயக் கடன் என்னும் கடன் திட்ட ங்கள் அறிமுகப்படுத்தப்பட்டு செயற்படுத் தப்பட்டன. தேசிய வீடமைப்பு அதிகார சபையிடம் இருந்து வீடமைப்பும் கடனைப்பெற்று அங்கத்துவ சங்கங்களின் அங்கத்தவர்களுக்கு வீடமைப்புக் கடன் வழங்கத் தொடங்கியது. அத்துடன் வீடமை

ப்புக் கடன் வைப்புத் திட்டமும் அறிமுகப் படுத்தப்பட்டது.

1987–1988 காலப் பகுதியில் தலைவராக திரு. பொ. செல் வரட்ணம் அவர்களும், உபதலைவராக திரு.V.K.சுப்'பிரமணியம் அவர்களும், பொருளாளராக திரு.த.சீவரடனம் அவர்களும் தெரிவு செய்யப்பட்டு செயலாற்றி வந்தனர். இக்காலத்தில் இலங்கை சம்மோனத்தில் கடன் பெற்று வறிய மக்கள் கடன், சுயமுயற்சிக் கடன் என்னும் கடன் திட்டங்கள் அறிமுகப்படுத் தப்பட்டு செயற்படுத்தப்பட்டன.

1988–1989 காலப் பகுதித் தலைவராகத் தரு. ச.ஞானப்பிரகாசம் அவர்களும், உபதலைவராக செல்வி த.நல்லதம்பி அவர்களும் தெரிவு செய்யப் பட்டு செயலாற்றி வந்தனர். இக் காலத்தில் சமாசத் துணைவிதிகள் உருவாக்கப் பட்டு ஏற்றுக்கொண்டு செயற்படுத்தப்பட்டது. இவ்வுபவிதிக்கு அமைவாகவே தலைவர் பதவியும், உபதலைவர் பதவியும் தெரிவு செய்யப்பட்டது. கௌரவ செயலாளர், கௌரவ பொருளாளர் பதவிகள் இல்லாமல் செய்யப்பட்டது. 01-07-1988ல் செல்வி சீதூன்மணி மாவட்டச் செயலாளராக நியமிக்கப்பட்டு பணிபுரிந்து வந்தார். இவர் 28-02-1989ல் பதவியில் இருந்து விலகிச் சென்ற பின் தரு.த.ரந்தகுமார் அவர்கள் மாவட்டச் செயலாளராக நியமிக்கப்பட்டு பணிபுரிந்து வந்தார்.01-06-1989ல் இருந்து ஆ.மை. இராஜ்தமார் நிதி முகாமையாளராக நியமிக்கப்பட்டு பணிபுரிந்து வந்தார். 1988ம் ஆண்டு கார்த்திகை மாதம் சமாசத்திற்கு 13 வெளிக்கள உத்தியோகத்தர்கள் ஒவ்வொரு உதவி அரசாங்க அதிபர் பிரிவுக்கு ஒருவர் என்ற ரீதியில் நியமிக்கப்பட்டனர். இதன் பயனாக சங்கங்களுக்கும் சமாசத்திற்குமான தொடர்பு அதிகரித்ததுடன் சமாசத்தின் நேரடிக் கண்காணிப்பின் கீழ் சங்கங்கள் செயற்பட ஆரம்பித்தது மட்டுமல்லாமல், வளர்ச்சியும் அடைந்தன. மேலும் இக்காலப் பகுதியில் நெதர்லாந்து நிறுவனமாகிய கீவோஸ் என்னும் ஸ்தாபனத்திடம் இருந்து நிதியுதவி சி.க.சுவ.சங்க சம்மேளனத்தினூடாகக் கிடைக்கப்பெற்று அங்கத்தவர்களுக்கு குறைந்த வட்டியில் கடன்கள் வழங்கப்பட்டன. வெளிநாட்டுக் கடன், திட்ட க்கடன் என்ற கடன் திட்டங்கள் அறிமுகப் படுத்தப்பட்டது.

1989–1990 காலப்பகுதிக்கு தலைவராக தரு.ச.ஞானப்பரகாசம் அவர்களும், உபதலைவராக செல்வி த. நல்லதம்பி அவர் களும் தொவு செய்யப்பட்டு செயலாற்றி வந்தனர். இக்காலத்தில்

சமாசத்தின் அலுவலக ஊழியர்கள் படிப்படியாக சமாச செயற்பாட்டு வளர்ச்சிக்கேற்ப அதிகரிக்கப்பட்டது. ஆரம்பத்தில் ஒரு நியமனப் பணியாளருடன் செயற்பட்டு வந்த யா.மா.சி.க. கூ.சங்க சமாசமானது 21 பணியாளர்களுடன் செயற்பட்டது. இக்காலத்தில் உயர் கல்விக் கடன், மிக வறிய மக்கள் கடன், விதவைகள் கடன் போன்ற கடன் திட்டங்கள் அறிமுகப் படுத்தப்பட்டு, நடைமுறைப்படுத்தப்பட்டது. உபகுழுவாக இயங்கி வந்த மகளிர் குழு மாவட்ட ரீதியில் மகளிர்களுக்கான அமைப்பாக தெரிவு செய்யப்பட்டு, தனியான அமைப்பாக இயங்கி, மகளிர்களுக்கான பங்களிப்பை அதிகரிக்கச் செய்வதற்கான நடவடிக்கைகள் மேற்கொள்ளப்பட்டது. இச்சபை 23-12-1984ல் தெரிவு செய்யப்பட்டு செயற்பட்டு வந்தது. இச்சபை அரம்பத்தில் மகளிர்களுக்கான பயிற்சி வருப்புக்களை மாதம் 2 முறை நடாத்தி வந்ததுடன் மகளிருக்கான சர்வதேச மகளிர் தினத்தை வரூடந்தோறும் சிறப்பாக கொண்டாடியும் வந்தது. 1990ல் மாணவர் சேமிப்புத் திட்டம் அறிமுகப்படுத்தப்பட்டது.