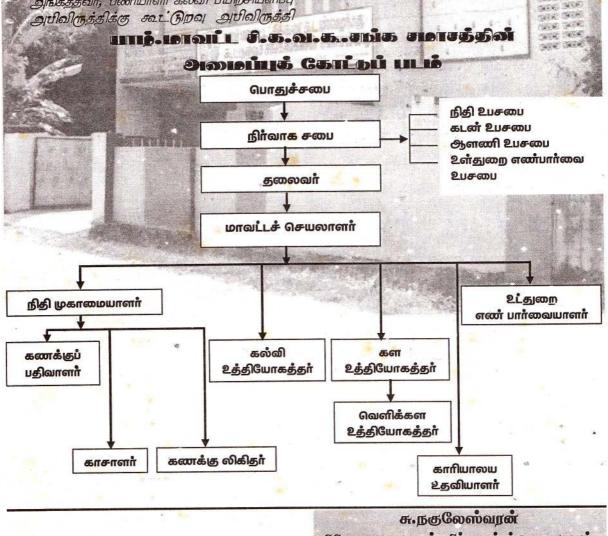

தனிநபாகளுடன் ஆறம்பிக்கப்படும் ச.க.கூ.சங்கங்களின் உலகளாவிய வளாசீசியை காட்டும் படம்

யாழ் மாவட்ட சி.க.கூ.சங்க சமாசத்தில் 524 சி.க.கூ.சங்கங்கள் அங்கத்துவாம் பெற்று இருந்தபோதும், காலத்துக்குக் காலம் ஏற்பட்ட உள்நாட்டுப் போர் அனர்த்தங்களினாலும், இடப் பெயர்வினாலும் தற்போது 212 சங்கங்களே இயங்கிக் கொண்டிருக்கின்றன. அங்கத்துவ சங்கங்களில் இருந்து ஒவ்வொரு பிரதிநிதி எனிற ரீதயில் சமாசப் பொதுச்சபை உறுப்பினர்கள் உள்ளனர். இப்பொதுச்சபையில் இருந்து 14 பிராந்தியத்திற்கும் ஒரு பிராந்தியத்திற்கு ஒருவராக 14 பிரதிநிதிகளும் பொதுவாக ஒரு பிரதிநிதியுமாக மொத்தம் 15 பிரதிநிதிகள் தெரிவு செய்யப்படுவர். தற்பொழுது காரைநகர் ஒரு உதவி அரசாங்க அதிபர் பிரிவாகப் பிரகடனப்படுத்தப் பட்டபின் 15 பிராந்தியங்களில் இருந்தும் பிரதிநிதி தெரிவுசெய்யப்பட்ட பின்னர் பொதுப்பிரதிநிதிக்கான வாய்ப்பு அற்றுப்போகிறது. பிராந்தியத்தின் பிரதிநிதி அந்தப் பிராந்தியத்தினால் முன் மொழியப்பட்டு வழிமொழியப்பட்டும் ஜனநாயக ரீதியில் தேர்தல் மூலம் தெரிவு செய்யப்படுகின்றனர். பொதுப் பிரதிநிதி தெரிவு செய்யப்படின் மாவட்ட ரீதியில் பொதுவாக முன்மொழிந்து வழிமொழிந்து தேர்தல் மூலம் மாவட்டப் பிரதிநிதியாகத் தெரிவு செய்யப்படுவார். வரூடமொருமுறை ஜனநாயக முறையில் தேர்தல் மூலம் தெரிவு செய்யப்படும் நிர்வாக சபை சமாச நடவடிக்கைகளை நிர்வகிக்கின்றது. அத்துடன் நிர்வாக நடவடிக்கைகளை இலகு படுத்தும் நோக்குடன் உபசபைகள் உருவாக்கர்

வெள்ளிவிடிகுளுக்கணை யாமா.சி.க.வ.க.ச.சமாசம்

noolaham.org | aavanaham.org

பட்டு அவற்றிடம் சில பொறுப்புக்கள் ஒப்படைக ்கப்பட்டுள்ளது. இவ்வுபசபைகள் என்ன காரணத்திற்காக அமைக்கப்பட்டதோ, அக்காரணங் களை இனங்கண்டு, அவற்றுக்கான தீர்வுகளை சியார்சு செய்வதுடன், சமாச செயற்திட்டங்களை நடாத்துவதற்கு வேண்டிய ஒத்துழைப்புக்களை வழங்கியும், உறுதுணையாகவும் செயலாற்றி வருகின்றன. தற்பொழுது பின்வரும் உப சபைகள் உருவாக்கப்பட்டு செயற்பட்டு வருகின்றன.

- 1. நிதி உபசபை.
- 2. கடன் உபசபை.
- 3. கடன் அறவீட்டு உபசபை.
- 4. உள்துறை எண்பார்வை உபசபை.
- 5. ஆளணி உபசபை.
- 6. ALLL QUEOU.
- 7. கல்வி உபசபை.

இவ் உயசபைக்கு 3 நிர்வாக சபை உறுப்பினர்களுடன் 2 பொதுச்சபை பிரதிநிதி களும் நியமிக்கப்படுவர்.

உபசபைகளில் கடன் வழங்கும் உபசபை சங்கங்களிடம் இருந்தும் இணை அங்கத்துவ சங்கங்களிடம் இருந்தும் கடன் விண்ணப்பங்கள் வருவதற்கு ஏற்ப கூடி நடவடிக்கைகளை மேற்கொள்ளும். அதேபோல் சமாசத்தின் செயற்திட்டநடவடிக்கைகளை இலகுபடுத்த ஏனைய உபசபைகளும் தேவைக்கேற்ப கூட்டப்பட்டு பணியாற்றி வருகின்றன.அத்துடன் யாழ் மாவட்ட சி.க.கூ.சங்கத்தின் மகளிர்களுக்கான நிர்வாக சபை ஒன்றும் ஒவ்வொரு உதவி அரசாங்க அதிபர் பிரிவுக்கு ஒருவர் என்ற ரீதியில் 15 உறுப்பினர்கள் தெரிவு செய்யப்பட்டு மகளிர்களுக்கான செயற்திட்டங்களையும் மகளிர் பங்களிப்பினையும் அதிகரிக்கச் செய்வதோடு, மகளிர் தலைமைத்துவம், மனைப்பொருளியல் அரிவிருத்தி என்பவற்றையும் பயிற்சிகள் மூலம் ஊக்குவித்து பொருளாதார கலை, கலாச்சார வளர்ச்சிக்கு சமூகத்தில் முன்னின்று உழைக்கக் கூடிய வகையில் மகளிகளை வழி நடத்தும் பொறுப்புக்கள் இவர்களிடம் ஒப்படைக்கப் பட்டுள்ளது.