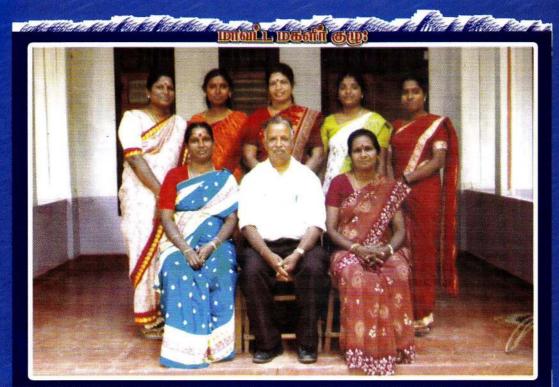

உபசபைகளில் கடன் வழங்கும் உபசபை சங்கங்களிடம் இருந்தும் இணை அங்கத்துவ சங்கங்களிடம் இருந்தும் கடன் விண்ணப்பங்கள் வருவதற்கு ஏற்ப கூடி நடவடிக்கைகளை மேற்கொள்ளும். அதேபோல் சமாசத்தின் செயற்திட்டநடவடிக்கைகளை இலகுபடுத்த ஏனைய உபசபைகளும் தேவைக்கேற்ப கூட்டப்பட்டு பணியாற்றி வருகின்றன.அத்துடன் யாழ் மாவட்ட சி.க.கூ.சங்கத்தின் மகளிர்களுக்கான நிர்வாக சபை ஒன்றும் ஒவ்வொரு உதவி அரசாங்க அதிபர் பிரிவுக்கு ஒருவர் என்ற ரீதியில் 15 உறுப்பினர்கள் தெரிவு செய்யப்பட்டு மகளிர்களுக்கான செயற்திட்டங்களையும் மகளிர் பங்களிப்பினையும் அதிகரிக்கச் செய்வதோடு, மகளிர் தலைமைத்துவம், மனைப்பொருளியல் அரிவிருத்தி என்பவற்றையும் பயிற்சிகள் மூலம் ஊக்குவித்து பொருளாதார கலை, கலாச்சார வளர்ச்சிக்கு சமூகத்தில் முன்னின்று உழைக்கக் கூடிய வகையில் மகளிகளை வழி நடத்தும் பொறுப்புக்கள் இவர்களிடம் ஒப்படைக்கப் பட்டுள்ளது.