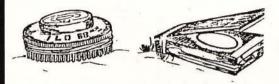

காயத்தை துணியால் மூடி, தூசு ப டாது கட்டி உயர்த்தி வைக்க வேண்டும்.

உடனே வைத்திய சாலைக்குக் கொண்டு செல்ல வேண்டும்.

**மிதீவெடிகள் என்றால் என்ன?** பகுதியாகவோ, முழுமையாகவோ, நிலத்தில் புதைக்கப்பட்டு, மிதிக்கும்பொழுது வெடிக்கும் உபகரணம் மிதிவெடியாகும்.

மிதிவெடி

இவை இராணுவத்தினராலும், போராளிகளி னாலும் தங்கள் எதிரிகளை முடமாக்குவதற் காக புதைக்கப்பட்டுள்ளன. ஆனால் அவை உங்களையும் பாதிக்கலாம்.

மிதிவெடிகள் தவிர்ந்த வேறு வெடிக்கும் உபகரணங்களுள் கீழ்க்கண்டவை அடங்கும். இவை போர் நடைபெற்ற இடங்களில் காணப்படும். இவற்றைக் கையில் எடுத்துக் கையாளும் போது வெடிக்கக் கூடும்.