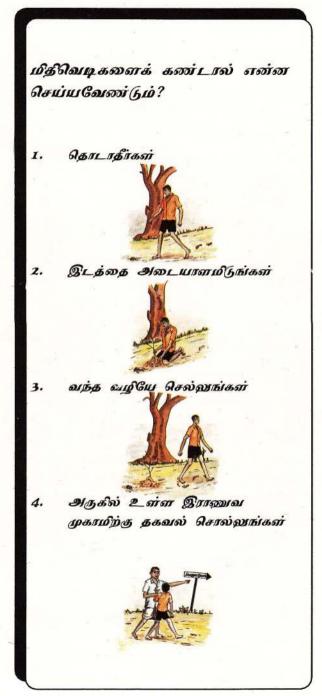

## மிதிவடிகள் எங்கே இருக்கும்?

போர் நடந்த அல்லது இராணுவம், போராளி கள் தங்கியிருந்த இடங்களில் எல்லாம் இருக் கலாம்.

எனினும் பொரும்பாலும் இருக்கும் இடங்கள்

🖻 கைவிடப்பட்ட

🖛 பாதுகாப்பு அரண்கள்

🖛 பதுங்கு குழிகள்

🖛 இராணுவ முகாம்கள்

🆛 பாதுகாப்பு அணை

Gதன்னை, எலுமிச்சை, மா போன்ற மரங்களின் கீழ்

🖛 வீதி ஓரங்களில்

🖛 கிணற்றடியில்

🖛 வீட்டு வாசல்களில்

மிதி வெடிகளிலிருந்து பாதுகாப்பது எப்படி?

நீங்கள் இடம்பெயர்ந்த பின்னர், முதன்முறை யாக உங்கள் சொந்த இடங்களிற்கு திரும்பும் பொழுது

 குழந்தைகளை கொண்டு செல்லாதீர்கள்
முன்னர் யாராவது பாவித்திருந்த பாதையில் நடந்து செல்லுங்கள்

- ஒவ்வொரு அடியையும் அவதானமாக எடுத்து வையுங்கள்
  - ு எக்காரணத்திற்காகவும் குறுக்கு வழிகளை பாவிக்காதீர்கள்.

## உங்கள் காணக்குள் செல்லும்போது

அவசரப்பட்டு செல்லாதீர்கள் ஒவ்வொரு அடி வைக்கும்பொழுதும் பார்த்து அவதானமாக வையுங்கள். உங்கள் வீட்டை மிதிவெடிகளுக்கும் மற்றும் வெடிக்கும் உபகரணங்களுக் காகவும் அங்குலம் அங்குலமாக பரி சோதித்துப் பாருங்கள்.

அதேபோல் உங்கள் காணியையும் அங்குலம் அங்குலமாக பரிசோதித்துப் பாருங்கள்.

உங்கள் வீட்டில் குடியமர்ந்த பீன்

பிள்ளைகளுக்கு மிதிவெடித் தடுப்பு முறைகளைப் பற்றி தெளிவாகச் சொல்லிக் கொடுங்கள். குழந்தைகள் இயற்கையாகவே எதையும் ஆராயும் தன்மையுள்ளவர்கள் என்பதை ஞாபகத்தில் வைத்திருங்கள்.

கைவிடப்பட்ட பாதுகாப்பு அரண்களுக்கு அண்மையில் விளையாட அனுமதியா தீா்கள்.

வித்தியாசமான அல்லது முன்னர் காணாத எதையும் கண்டால், அதைத் தொடாது உங்களுக்குத் தெரிவிக்கும் படி குடும்பத்தில் உள்ள அனைவருக் கும் அறிவுரை வழங்குங்கள்.

முன்னா் காணாத எதையும் கண்டால் ஆராய வேண்டாம் என குழந்தை களுக்கு சொல்லி வையுங்கள்.