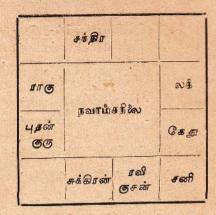

|         | <b>தீன</b> ம்                       | மேடம்             | ညာကျောင်း မြ                     | தனம்   |       |
|---------|-------------------------------------|-------------------|----------------------------------|--------|-------|
|         | பு <b>த</b> கரு<br>செக்கிரன்<br>சனி | ாவி<br>கேது       | 11                               | 12     |       |
| கும்பம் | 8                                   |                   | தி <b>ன மு</b> ம்                | a      | का-का |
| شرهمين  | குசன்                               | கொக்கிலயும்       |                                  | 2      | 銀点表は  |
|         | 6                                   | 5                 | சந் <b>திர</b> ன்<br><b>ராகு</b> | 3      |       |
|         | <b># 20</b>                         | <b>வ</b> ருச்சும் | துலாம்                           | कलं की |       |