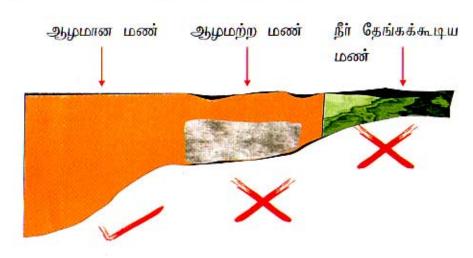

# நடுகைக்கான இடத் தெரிவு

– 200 கிராம் (1 சிறிய மீன் ரின்)

– 90 கிராம் (2 மேசைக் கரண்டி) 🥌

பொஸ்பேற்று

பொட்டாக