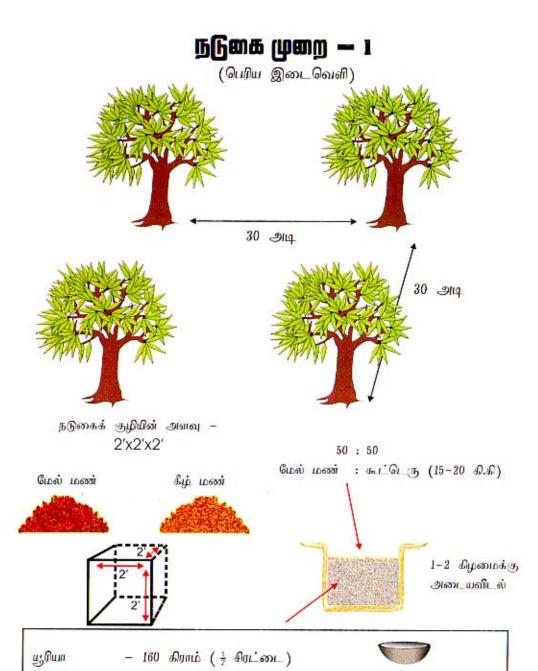

# நடுகை முறை — 2 (சிறிய இடைவெளி) 15 **அ**டி. 15 அடி நடுகைக் குழியின் அளவு - 3'x3'x3' மேல் மண் : கூட்டெரு (50 கி.கி) கூட்டெரு மேல் மண் 1-2 கல் ஒரு படையாக கிழமைக்கு போடப்பட்டுள்ளது அடையவிடல் (வேர் வளர்ச்சியைக் கட்டுப்படுக்<u>க</u>) - 160 கிராம் (½ சிரட்டை) **ய**ூரியா – 200 கிராம் (1 சிறிய மீன் ரின்) பொஸ்பேற்று – 90 கிராம் (2 மேசைக் கரண்டி) 🥏 பொட்டாக