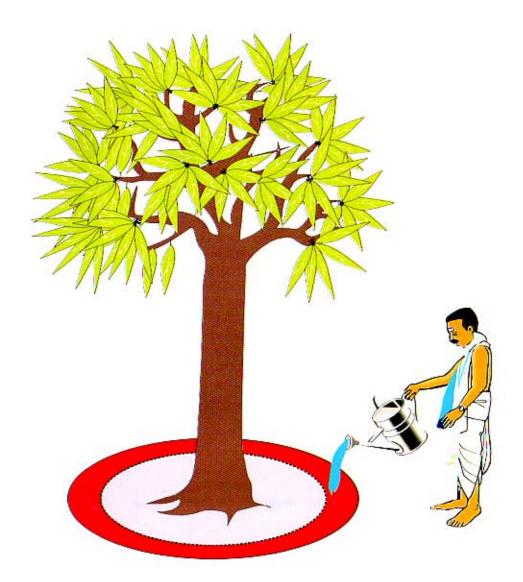

# நீர்ப்பாசனம்

பூத்தலுக்கும் அறுவடைக்கும் இடைப்பட்ட காலத்தில் மரத்தின் விதானத்தினுள்  $1\frac{1}{2}'-2'$  அடி பட்டியில் நீர்ப்பாசனம் செய்தல் வேண்டும்