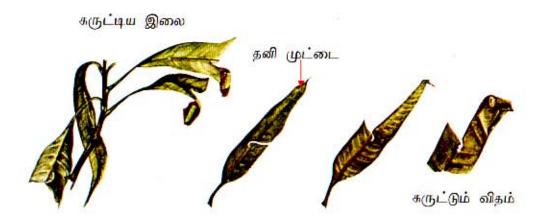

# மாவிலைச் சுருட்டி நீள்மூஞ்சி வண்டு தாக்கம்

# கட்டுப்பாடு

கருட்டப்பட்ட இலைகளை கையால் பிடிங்கி எரித்தல்

Prepared By : K. Pathmanathan Horticulture Specialist

> Dr. S. Gnanachandran Extension Specialist

> > Digitized by Noolaham Foundation. noolaham.org | aavanaham.org