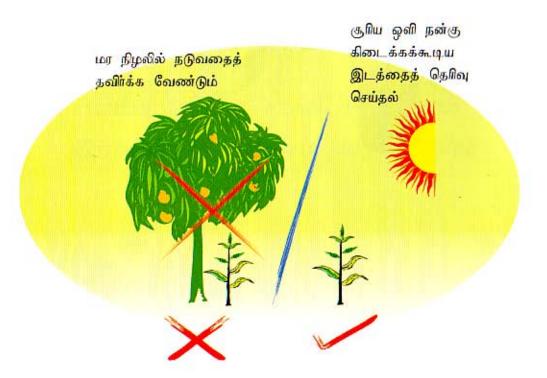

# நடுகைக்கான இடத் தெரிவு

– 200 கிராம் (1 சிறிய மீன் ரின்)

– 90 கிராம் (2 மேசைக் கரண்டி) 🥌

பொஸ்பேற்று

பொட்டாக