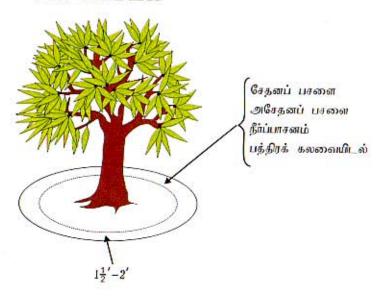

# பசளையிடல்

பூத்தலுக்கும் அறுவடைக்கும் இடைப்பட்ட காலத்தில் மரத்தின் விதானத்தினுள் 1 ½ ′ – 2′ அடி பட்டியில் பசளையையும் மூடு படையையும் இடுதல் வேண்டும்