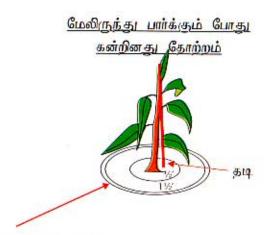

# பசளையிடல்

பூத்தலுக்கும் அறுவடைக்கும் இடைப்பட்ட காலத்தில் மரத்தின் விதானத்தினுள் 1 ½ ′ – 2′ அடி பட்டியில் பசளையையும் மூடு படையையும் இடுதல் வேண்டும்

# நீர்ப்பாசனம்

பூத்தலுக்கும் அறுவடைக்கும் இடைப்பட்ட காலத்தில் மரத்தின் விதானத்தினுள்  $1\frac{1}{2}'-2'$  அடி பட்டியில் நீர்ப்பாசனம் செய்தல் வேண்டும்