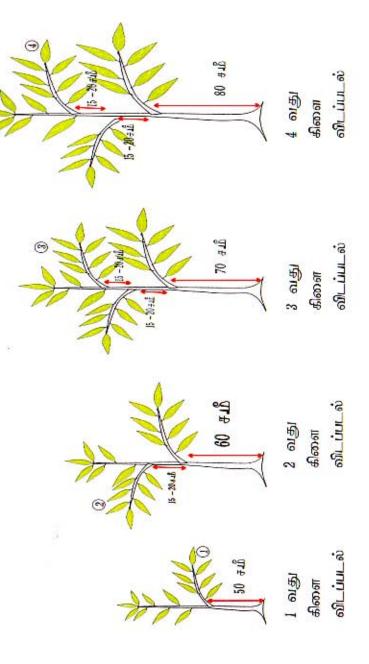

# நடுகை முறை — 2 (சிறிய இடைவெளி) 15 **அ**டி. 15 அடி நடுகைக் குழியின் அளவு - 3'x3'x3' மேல் மண் : கூட்டெரு (50 கி.கி) கூட்டெரு மேல் மண் 1-2 கல் ஒரு படையாக கிழமைக்கு போடப்பட்டுள்ளது அடையவிடல் (வேர் வளர்ச்சியைக் கட்டுப்படுக்<u>க</u>) - 160 கிராம் (½ சிரட்டை) **ய**ூரியா – 200 கிராம் (1 சிறிய மீன் ரின்) பொஸ்பேற்று – 90 கிராம் (2 மேசைக் கரண்டி) 🥏 பொட்டாக

# பழக்கப்படுத்தவும் கத்தரித்தவும்

 $(15' \times 15')$ -2 முறை நடுகை

Digitized by Noolaham Foundation. noolaham.org | aavanaham.org