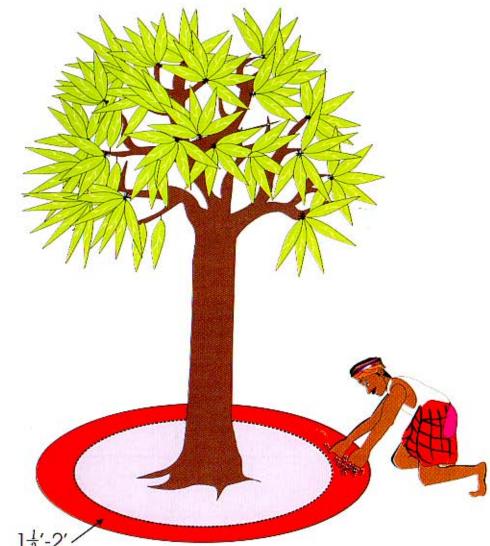

# நீர்ப்பாசனம்

பூத்தலுக்கும் அறுவடைக்கும் இடைப்பட்ட காலத்தில் மரத்தின் விதானத்தினுள்  $1\frac{1}{2}'-2'$  அடி பட்டியில் நீர்ப்பாசனம் செய்தல் வேண்டும்