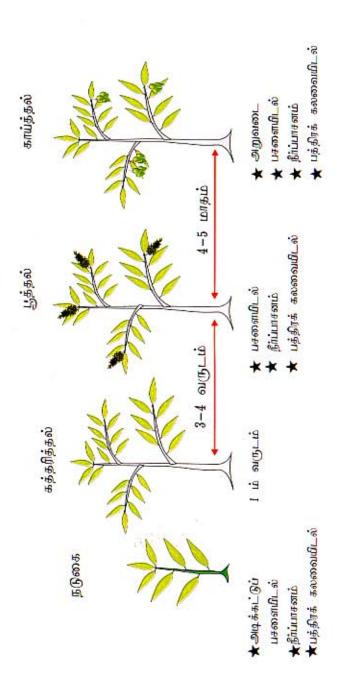

# பழக்கப்படுத்தலும் கத்தரித்தலும்

Бвот (1901 × 30)

# பழக்கப்படுத்தவும் கத்தரித்தவும்

 $(15' \times 15')$ -2 முறை நடுகை

Digitized by Noolaham Foundation. noolaham.org | aavanaham.org