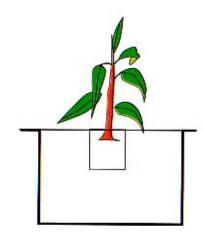

# மாங் கன்று நடுகை

<u>கன்று நடப்பட்</u>ட நிலை

கீழ் மண்ணைக்கொண்டு வரம்பு அமைக்கப்பட்டள்ளது

Digitized by Noolaham Foundation. noolaham.org | aavanaham.org