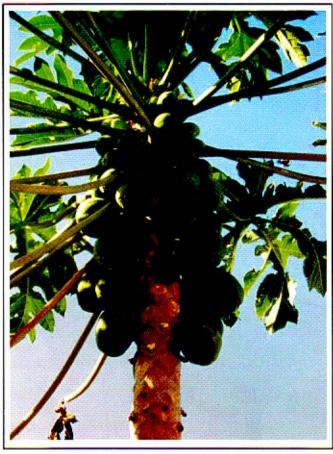

### அறுவடை

- பழத்தின் நுனி மஞ்சனாக மாறுவதும் பால் நீர்த்தன்மையாக மாறுவதும்
   பழம் முதிர்ச்சியடைந்ததற்கான அறிகுறி
- முற்றிய பழங்களையே அறுவடை செய்க
- காலையில் அறுவடை செய்வது நன்று
- 📕 மழையுள்ள நாட்களில் அறுவடை செய்வதை தவிர்க்கவும்
- 📕 அறுவடை செய்யும் போது பழங்களுக்கு காயம்படாது பார்த்துக் கொள்ளவும்
- அறுவடை ஆரம்பமானதும் மரமொன்றிலிருந்து கிழமைக்கொரு பழம்
   அறுவடை செய்யலாம்