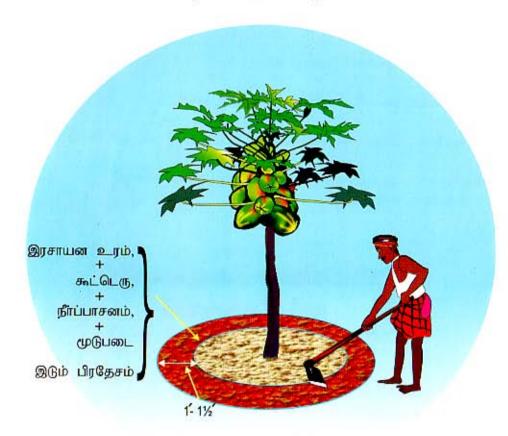

### பசளைப் பிரயோகம்

படத்தில் காட்டியபடி விதானத்தினுள் 1- 1½ பட்டியில் இரசாயன உரம், கூட்டெரு, நீர்ப்பாசனம், முடுபடை ஆகியன இடவேண்டும்

மூடுபடை இடுவதால் கிடைக்கும் நன்மைகள்

- நீரைச் சேமிப்பதால் செய்யும் நீர்ப்பாசன அளவை குறைக்கலாம்
- 🖋 மண் இறுக்கமடைவதைத் தடுக்கும்
- 🧬 பயிர்ப்போசணைகளை பயிருக்கு வழங்கும்
- 🥓 களை வளர்வதைத் தடுக்கும்