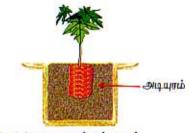

### நடுகை மேற்கொள்ளல்

நிலத்தினது மண்மட்டமும் நாற்றினது மண் மட்டமும் ஓரே மட்டத்தில் இருத்தல் வேண்டும்

## நடுகையின் பின் மூடுபடை இடல்