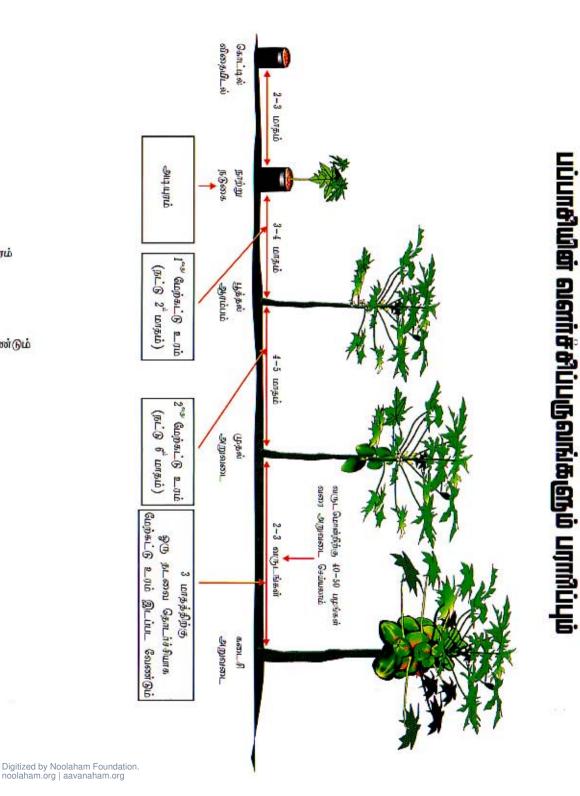

#### மேற்கட்டு (ஓரு மரத்திற்க்கு)

- நட்டு 2<sup>®</sup> மாதமும், 6<sup>®</sup> மாதமும் மேற்காட்டிய சிபார்சுப் பசளை பிரயோகிக்க வேண்டும்
- பின்னர் ஓவ்வொரு 3 மாதமும் அதேயளவு பசளையை தொடர்ந்து பிரயோகிக்கவும்