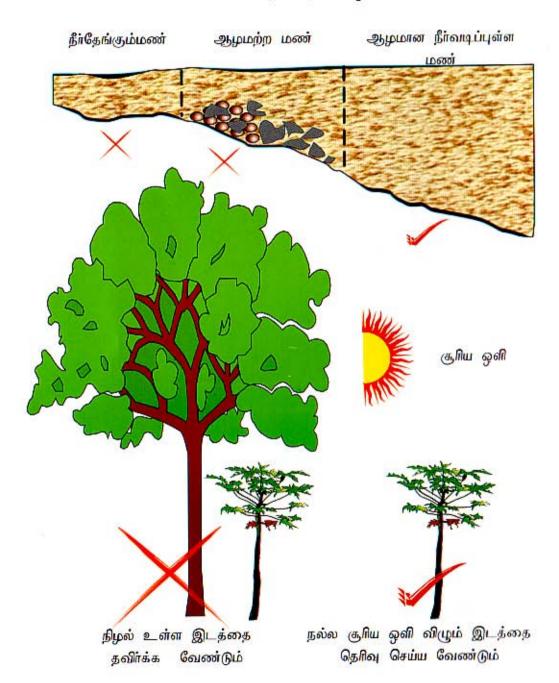

# பப்பாசிச் செய்கை



குறைந்த காலத்தில் கூடிய பயன் கொடுப்பேன்



DEPARTMENT OF AGRICULTURE (NEP)



### இடத் தெரிவு



### நடுகை குழி தயாரித்தல்



### நடுகை மேற்கொள்ளல்







நிலத்தினது மண்மட்டமும் நாற்றினது மண் மட்டமும் ஓரே மட்டத்தில் இருத்தல் வேண்டும்

## நடுகையின் பின் மூடுபடை இடல்





#### परकारां भीपापिस

#### அடியுரம் (ஓரு மரத்திற்க்கு)

- கூட்டெரு 15 கி.கி
- இரசாயன உரம்
  - 🕳 யூரியா 40 கிராம் (1 மேசைக் கரண்டி)









#### மேற்கட்டு (ஓரு மரத்திற்க்கு)

- நட்டு 2<sup>®</sup> மாதமும், 6<sup>®</sup> மாதமும் மேற்காட்டிய சிபார்சுப் பசளை பிரயோகிக்க வேண்டும்
- பின்னர் ஓவ்வொரு 3 மாதமும் அதேயளவு பசளையை தொடர்ந்து பிரயோகிக்கவும்

### பசளைப் பிரயோகம்

படத்தில் காட்டியபடி விதானத்தினுள் 1- 1½ பட்டியில் இரசாயன உரம், கூட்டெரு, நீர்ப்பாசனம், முடுபடை ஆகியன இடவேண்டும்



மூடுபடை இடுவதால் கிடைக்கும் நன்மைகள்

- நீரைச் சேமிப்பதால் செய்யும் நீர்ப்பாசன அளவை குறைக்கலாம்
- 🖋 மண் இறுக்கமடைவதைத் தடுக்கும்
- 🧬 பயிர்ப்போச