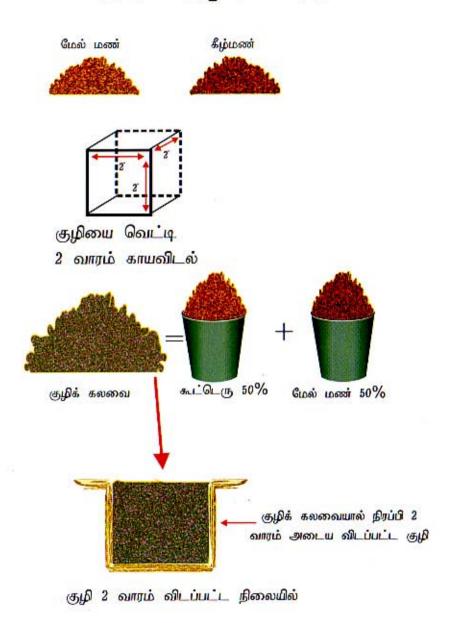

# பப்பாசிச் செய்கை



குறைந்த காலத்தில் கூடிய பயன் கொடுப்பேன்



DEPARTMENT OF AGRICULTURE (NEP)



### இடத் தெரிவு



### நடுகை குழி தயாரித்தல்



### நடுகை மேற்கொள்ளல்







நிலத்தினது மண்மட்டமும் நாற்றினது மண் மட்டமும் ஓரே மட்டத்தில் இருத்தல் வேண்டும்

## நடுகையின் பின் மூடுபடை இடல்





#### परकारां भीपापिस

#### அடியுரம் (ஓரு மரத்திற்க்கு)

- கூட்டெரு 15 கி.கி
- இரசாயன உரம்
  - 🕳 யூரியா 40 கிராம் (1 மேசைக் கரண்டி)









#### மேற்கட்டு (ஓரு மரத்திற்க்கு)

- நட்டு 2<sup>®</sup> மாதமும், 6<sup>®</sup> மாதமும் மேற்காட்டிய சிபார்சுப் பசளை பிரயோகிக்க வேண்டும்
- பின்னர் ஓவ்வொரு 3 மாதமும் அதேயளவு பசளையை தொடர்ந்து பிரயோகிக்கவும்

### பசளைப் பிரயோகம்

படத்தில் காட்டியபடி விதானத்தினுள் 1- 1½ பட்டியில் இரசாயன உரம், கூட்டெரு, நீர்ப்பாசனம், முடுபடை ஆகியன இடவேண்டும்



மூடுபடை இடுவதால் கிடைக்கும் நன்மைகள்

- நீரைச் சேமிப்பதால் செய்யும் நீர்ப்பாசன அளவை குறைக்கலாம்
- 🖋 மண் இறுக்கமடைவதைத் தடுக்கும்
- 🧬 பயிர்ப்போசணைகளை பயிருக்கு வழங்கும்
- 🥓