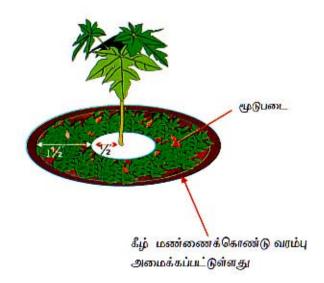

## நடுகையின் பின் மூடுபடை இடல்

### பசளைப் பிரயோகம்

படத்தில் காட்டியபடி விதானத்தினுள் 1- 1½ பட்டியில் இரசாயன உரம், கூட்டெரு, நீர்ப்பாசனம், முடுபடை ஆகியன இடவேண்டும்

மூடுபடை இடுவதால் கிடைக்கும் நன்மைகள்

- நீரைச் சேமிப்பதால் செய்யும் நீர்ப்பாசன அளவை குறைக்கலாம்
- 🖋 மண் இறுக்கமடைவதைத் தடுக்கும்
- 🧬 பயிர்ப்போசணைகளை பயிருக்கு வழங்கும்
- 🥓 களை வளர்வதைத் தடுக்கும்