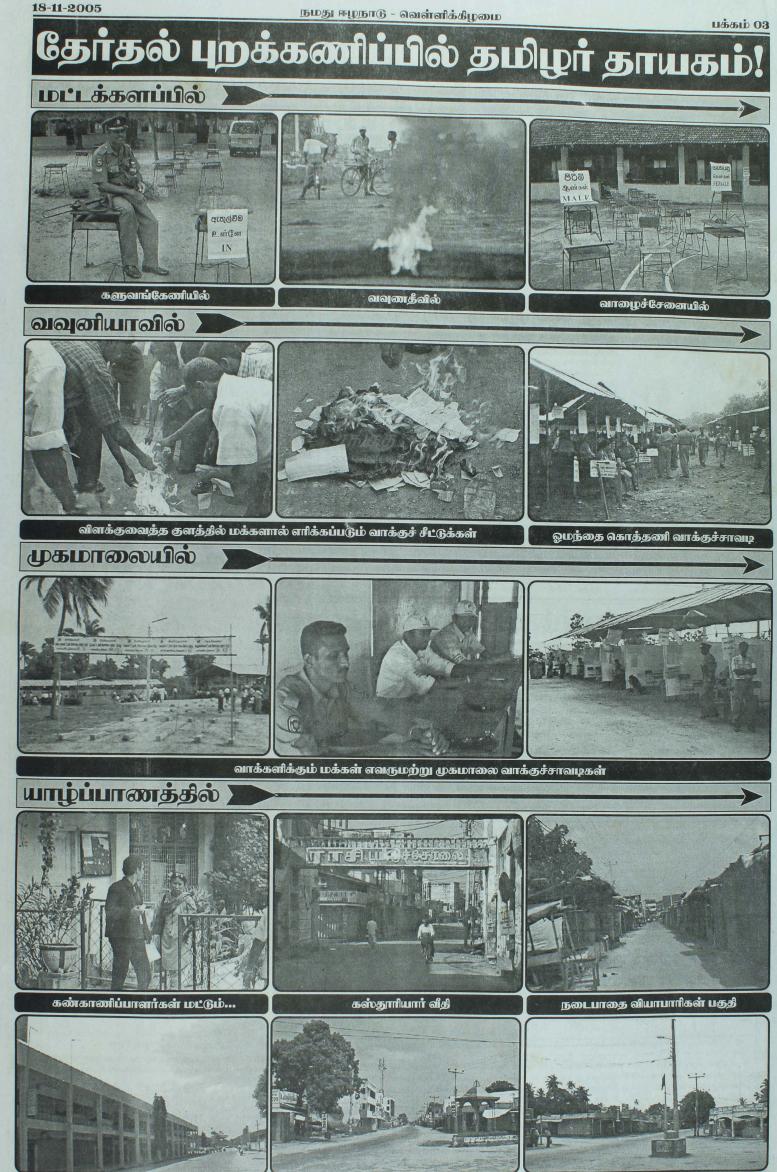

### 63 வாக்குச் சீட்டுக்களுடன் 6 போ் பொலிஸாரால் கைது! பொலிஸார் கைதுசெய்தனர்

வவுனியாவில் 63 வாக்குச் சீட் டுக்களை வைத்தீருந்த ஆறு பேரை பொலிஸார் கைதுசெய்தனர்.

வெள்ளை நீற டொல்பின் வாக ஒன்றைச் சோதனையிட்ட எம் ஒன்றைச் சோதனையிட்ட எம் ஒன்றைச் சோதனையிட்ட போதே அத்ல் 63 வாக்குச் சீட்டுக்கள் இருந்தபோது அவற்றைப் பொலி ஸார் கைப்பற்றினர். அத்துடன் அந்த வாகனத்தில் இருந்த 6 பேரையும்

கைதுசெய்யப்பட்ட இவர்கள் கள்ள எக்குப் போடும் நோக்கில் சென்று கொண்டிருந்தனர் என்றும், இவர் களை நீதிமன்றில் பொலிஸார் ஆஜர் படுத்தியபோது நீதிபதி இவர்களைப் பிணையில் செல்ல அனுமதித்தார். கைதானவர்கள் ஐக்கிய தேசியக்