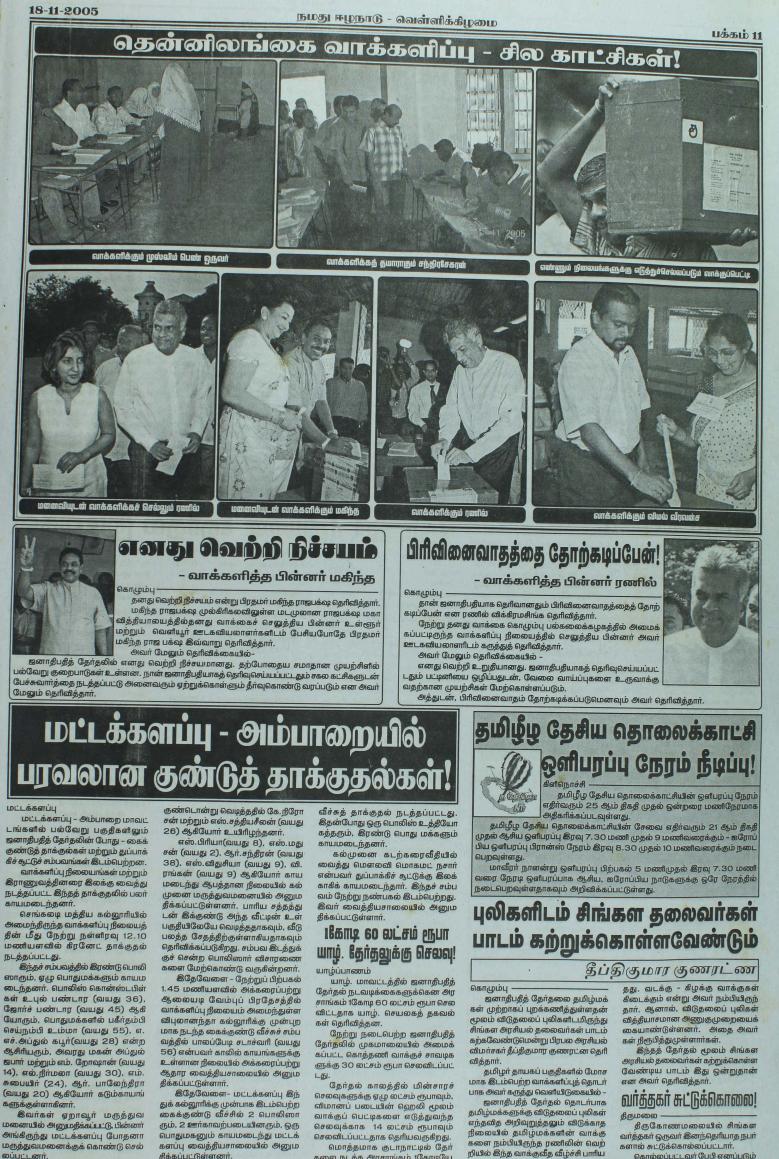

ஐந்தாவது நீறைவேற்று அதிகார **ஜனாதீபத்யைத் தெரி**வு செய்வதற்காக நேற்று நடைவெற்ற தேர்தலை - தமி ழர்தாயகப் பகுதிகளில் உள்ள வாக்காளர் கள் முழுமையாகப் புறக்கணித்து சிங்

களத் தலைமைகள் மீதான தமது நம் பிக்கையீனத்தை சர்வதேசத்துக்கு வெளிப்படுத்தினர்.

ூலங்கையின் தேர்தல் வரலாற்றி லேயே மிகக் குறைவான வாக்குகள் பதிவான இந்தத் தேர்தலில் - யாழ்.

தேர்தல் மாவட்டத்தில் 1 வீதத்துக்கும் குறைவான வாக்காளர்கள் மட்டுமே வாக்களித்தனர்.

இதன் மூலம் 99 வீதமான யாழ். குடா நாட்டு மக்கள் இந்தத் தேர்தலைப் புறக் கணித்தனர். (12 ஆம் பக்கம் பார்க்க)