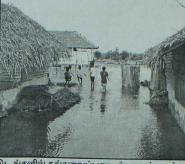

## வடமராட்சியில் தொடரும் மழையால் முகாம்களிலுள்ளோர் டூடப் பெயர்வு

வடமராட்சி சுனாமி கடல் அனர்த்தத்தால் பாதிக்கப்பட்டு இடைத்தங்கல் முகாம்களில் தங்கியுள்ள வடமராட்சி கிழக்கு பிரதேச மக்கள் அண் மையில் பெய்து வரும் தொடர் மழை காரணமாக முகாம் களிலிருந்து பாதுகாப்பான இடங்களுக்கு இடம் பெயர்ந்துள்ளனர். குடாரப்பு, மாமுனை, செம்பியன்பற்று வடக்கு, தாளையடி, மருதங்கேணி, வத்திராயன் கிராமங்களில் இடைத்தங்கல் முகாம் களில் தங்கியுள்ள மக்களில் ஒரு பகுதியினர் பாதுகாப்பான இடங் களுக்கு இடம் பெயர்ந்துள்ளனர். மழை தொடர்ந்து பெய்யுமே யானால் முகாங்களிலுள்ள முழுக்குடும்பங்களும் இடம் பெயர வேண்டிய நிலை ஏற்படும் என அஞ்சப்படுகிறது. இடைத்தங்கல் முகாங்களிலுள்ளும், அதன் சுற்றுப் புறங்களிலும் ஒரு அடி வரை மழைநீர் தேங்கியுள்ள நிலையில், இடம்பெயர்ந்த

தேசத்திலுள்ள வீதிகள் யாவும் வெள்ளத்தில் மூழ்கியுள்ளன. மாமுனை தொடக்கம் ஆழிய வளை வரையான கடற்கரை வீதி கல் பரவிமிருப்பதாலும், சில இடங்களில் வீதி ஓரங்களில் கல் பறிக்கப்பட்டிருப்பதாலும் வாகனங்கள் செல்வது வீதி அபி விருத்தி அதிகார சபையினரால் தடை செய்யப்பட்டுள்ளது. இதனால் இந்தப் பிரதேச மக்கள் பிரயாணம் மேற்கொள் வதில் பல்வேறு கஷ்டங்களை அனுபவிக்கின்றனர். (21)

மக்களை பாதுகாப்பான இடங்களில் தங்கவைப்பதுடன் அவர்களுக்கு சமைத்த உணவு வழங்கும் பணிகளிலும் தமிழர் புனர்வாழ்வுக் கழகம்

சமைத்த உணவு வழங்கும் பண்ணாது. ஈடுபட்டுள்ளது. தொடர்ந்து மழை பெய்யுமானால் எஞ்சியுள்ள உடுத்துறை, ஆழியவளை, வெற்றிலைக்கேணி, கட்டைக்காடு, கேவில் இடைத் தங்கல் முகாம்களில் தங்கியுள்ள குடும்பங்களும் இடம் பெயரும் நிலை ஏற்படலாம். அத்துடன் மக்களைப் பாதுகாப்பான இடங் களில் தங்கவைத்தல், உணவளித்தல் ஆகிய பிரச்சினைகளை எதிர் கொள்ள வேண்டியநிலை ஏற்படலாம் எனத் தெரிவித்தார். (21)

#### ிதாடரும் பெரு மழையால் ක්ෂුසள් ඛොள்ளத்தில் භුழ்கின

வடமராட்சி வடமராடசு கடும் காற்றுடன் கூடிய பெரு மழை தொடர்ந்து பெய்துவருவ தால் வடமராட்சி கிழக்குப் பிர தேசத்திலுள்ள வீதிகள் யாவும்

A) காலச רה וא יוונהדני இன்றைய நாளில் அன்று நிகழ்ந்தவை