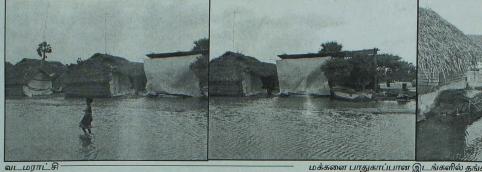

## வடமராட்சியில் தொடரும் மழையால் முகாம்களிலுள்ளோர் டூடப் பெயர்வு

வடமராட்சி சுனாமி கடல் அனர்த்தத்தால் பாதிக்கப்பட்டு இடைத்தங்கல் முகாம்களில் தங்கியுள்ள வடமராட்சி கிழக்கு பிரதேச மக்கள் அண் மையில் பெய்து வரும் தொடர் மழை காரணமாக முகாம் களிலிருந்து பாதுகாப்பான இடங்களுக்கு இடம் பெயர்ந்துள்ளனர். குடாரப்பு, மாமுனை, செம்பியன்பற்று வடக்கு, தாளையடி, மருதங்கேணி, வத்திராயன் கிராமங்களில் இடைத்தங்கல் முகாம் களில் தங்கியுள்ள மக்களில் ஒரு பகுதியினர் பாதுகாப்பான இடங் களுக்கு இடம் பெயர்ந்துள்ளனர். மழை தொடர்ந்து பெய்யுமே யானால் முகாங்களிலுள்ள முழுக்குடும்பங்களும் இடம் பெயர வேண்டிய நிலை ஏற்படும் என அஞ்சப்படுகிறது. இடைத்தங்கல் முகாங்களிலுள்ளும், அதன் சுற்றுப் புறங்களிலும் ஒரு அடி வரை மழைநீர் தேங்கியுள்ள நிலையில், இடம்பெயர்ந்த

தேசத்திலுள்ள வீதிகள் யாவும் வெள்ளத்தில் மூழ்கியுள்ளன. மாமுனை தொடக்கம் ஆழிய வளை வரையான கடற்கரை வீதி கல் பரவிமிருப்பதாலும், சில இடங்களில் வீதி ஓரங்களில் கல் பறிக்கப்பட்டிருப்பதாலும் வாகனங்கள் செல்வது வீதி அபி விருத்தி அதிகார சபையினரால் தடை செய்யப்பட்டுள்ளது. இதனால் இந்தப் பிரதேச மக்கள் பிரயாணம் மேற்கொள் வதில் பல்வேறு கஷ்டங்களை அனுபவிக்கின்றனர். (21)

மக்களை பாதுகாப்பான இடங்களில் தங்கவைப்பதுடன் அவர்களுக்கு சமைத்த உணவு வழங்கும் பணிகளிலும் தமிழர் புனர்வாழ்வுக் கழகம்

சமைத்த உணவு வழங்கும் பண்ணாது. ஈடுபட்டுள்ளது. தொடர்ந்து மழை பெய்யுமானால் எஞ்சியுள்ள உடுத்துறை, ஆழியவளை, வெற்றிலைக்கேணி, கட்டைக்காடு, கேவில் இடைத் தங்கல் முகாம்களில் தங்கியுள்ள குடும்பங்களும் இடம் பெயரும் நிலை ஏற்படலாம். அத்துடன் மக்களைப் பாதுகாப்பான இடங் களில் தங்கவைத்தல், உணவளித்தல் ஆகிய பிரச்சினைகளை எதிர் கொள்ள வேண்டியநிலை ஏற்படலாம் எனத் தெரிவித்தார். (21)

#### ிதாடரும் பெரு மழையால் ක්ෂුසள් ඛොள்ளத்தில் භුழ்கின

வடமராட்சி வடமராடசு கடும் காற்றுடன் கூடிய பெரு மழை தொடர்ந்து பெய்துவருவ தால் வடமராட்சி கிழக்குப் பிர தேசத்திலுள்ள வீதிகள் யாவும்

A) காலச רה וא יוונהדני இன்றைய நாளில் அன்று நிகழ்ந்தவை